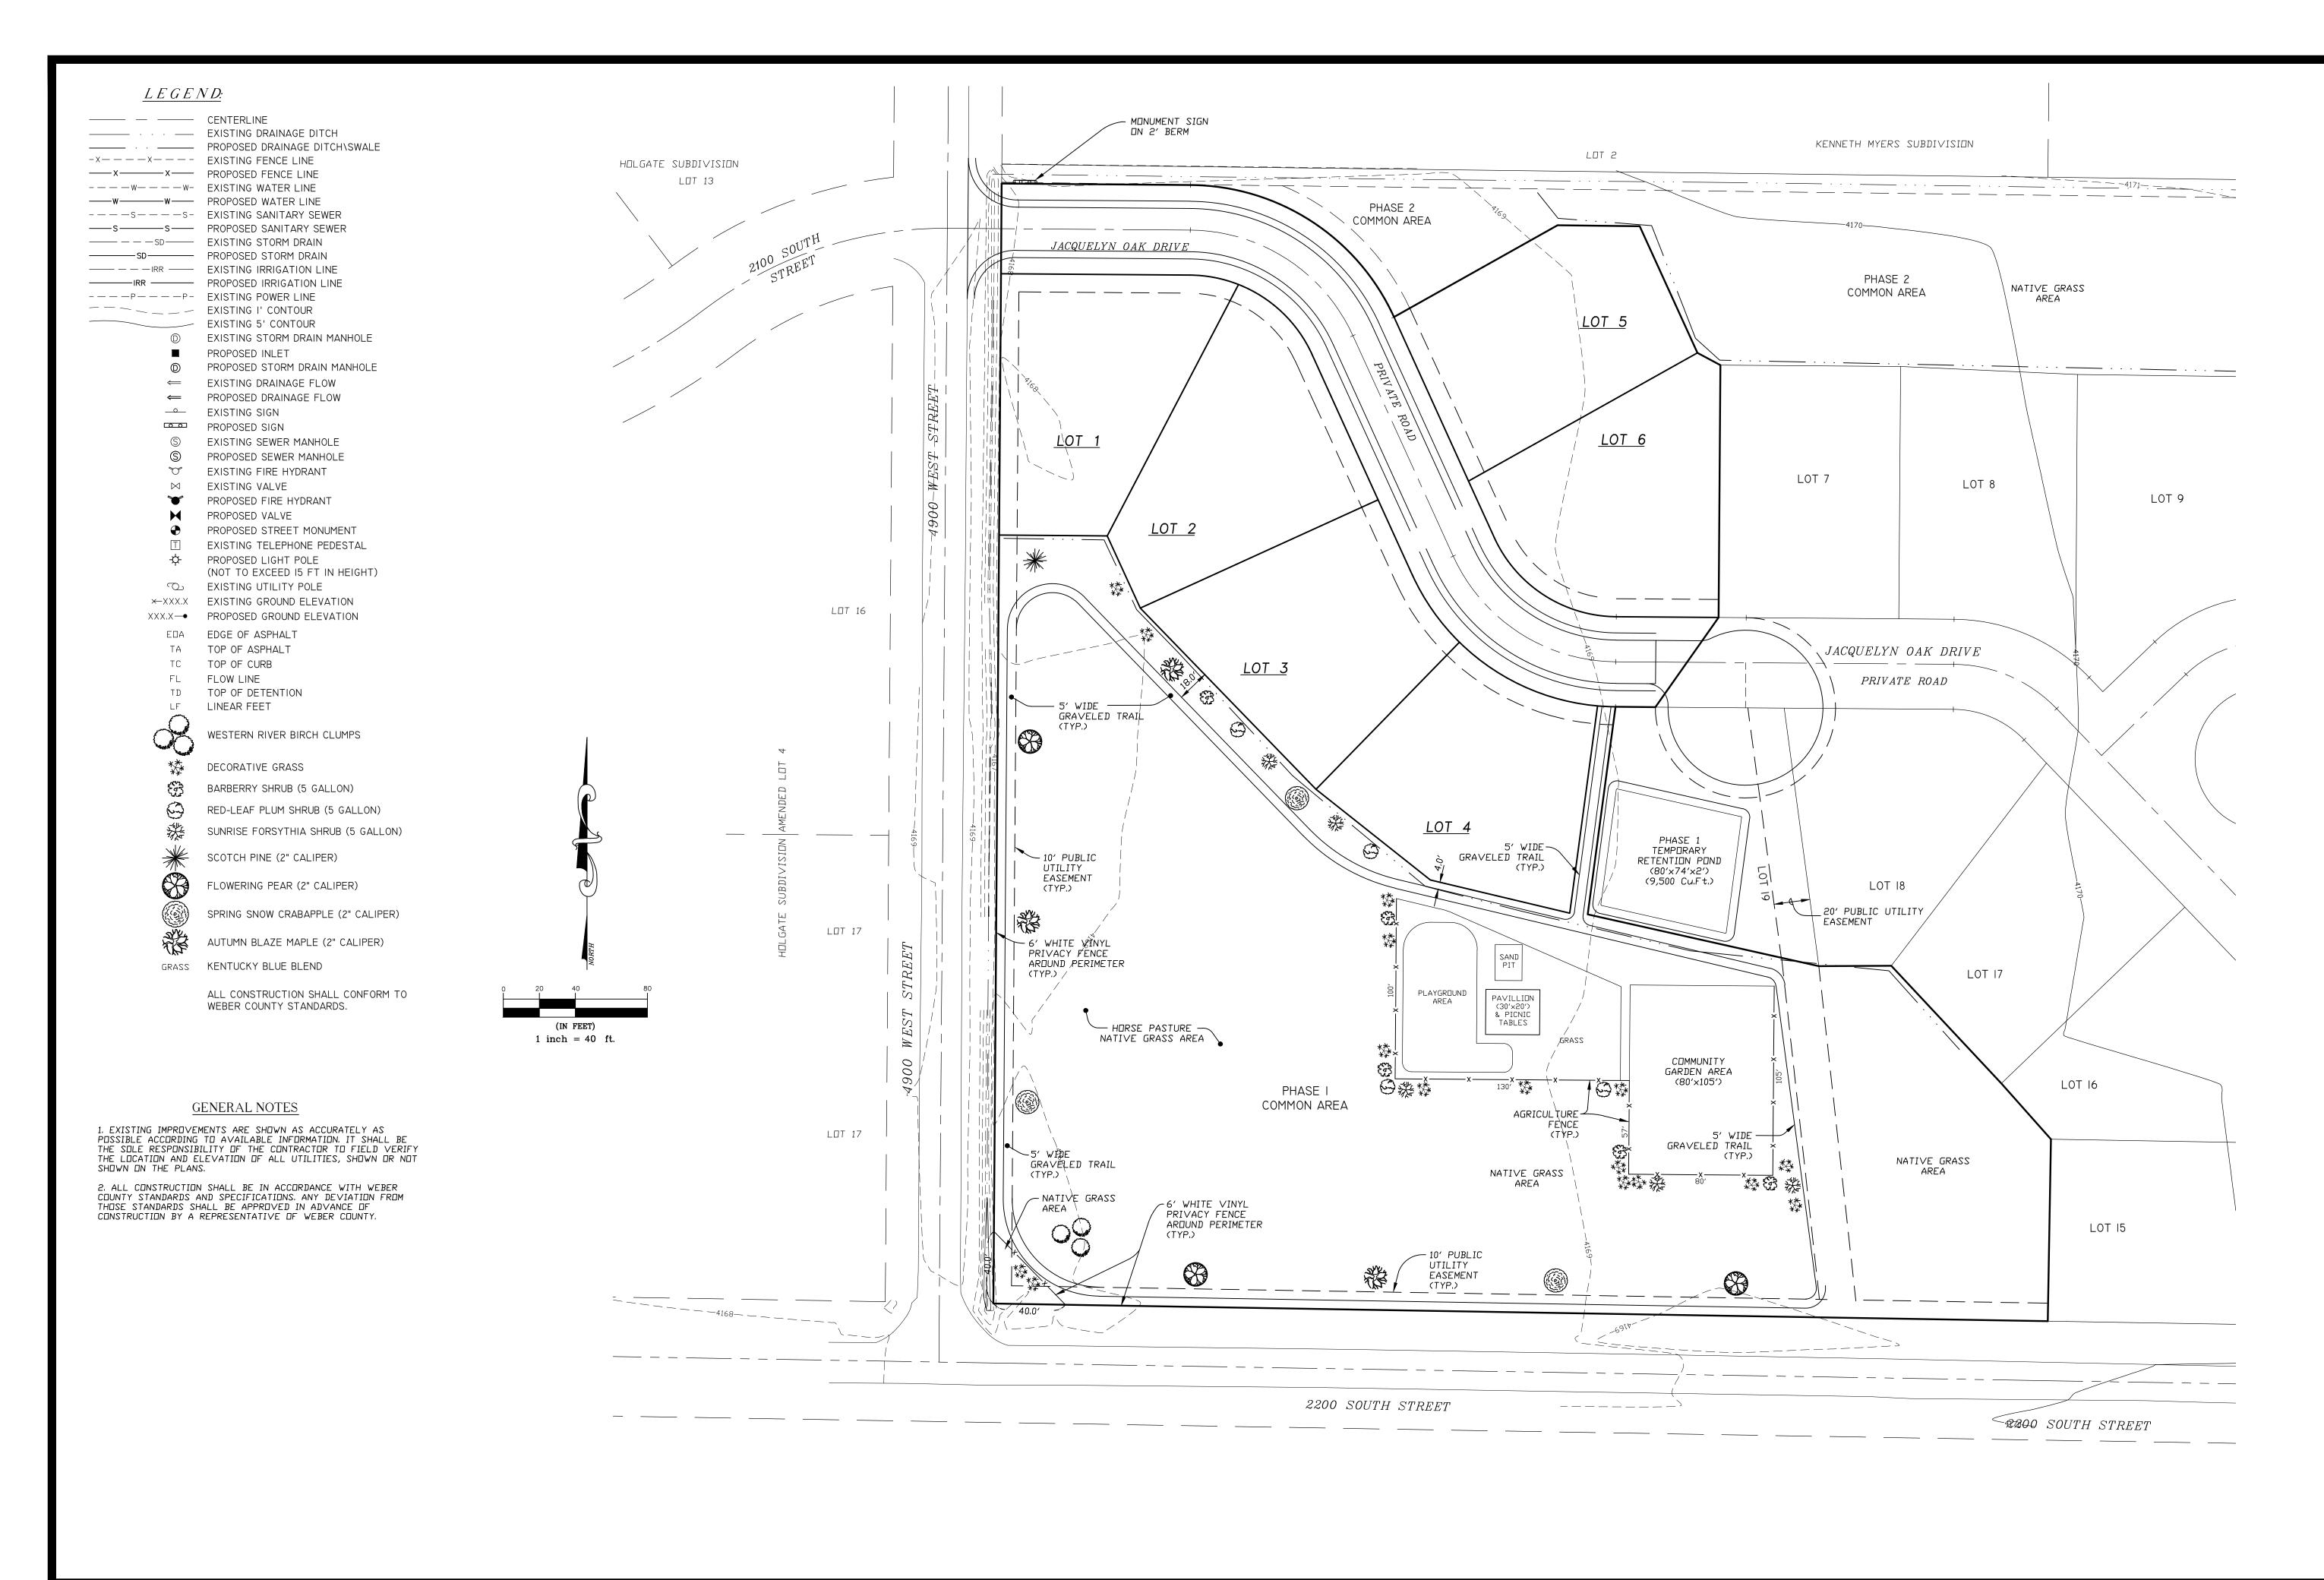

## LANDSCAPING PLAN

DEVELOPER: CRAIG STANDING PH: 801-540-4989

JACQUELYN ESTATES CLUSTER SUBDIVISION PH 1
LOCATED IN THE N.W. 1/4 OF SECTION 29, T.6N., R.2W., S.L.B.&M.

WEBER COUNTY, UTAH

SHEET SHEET