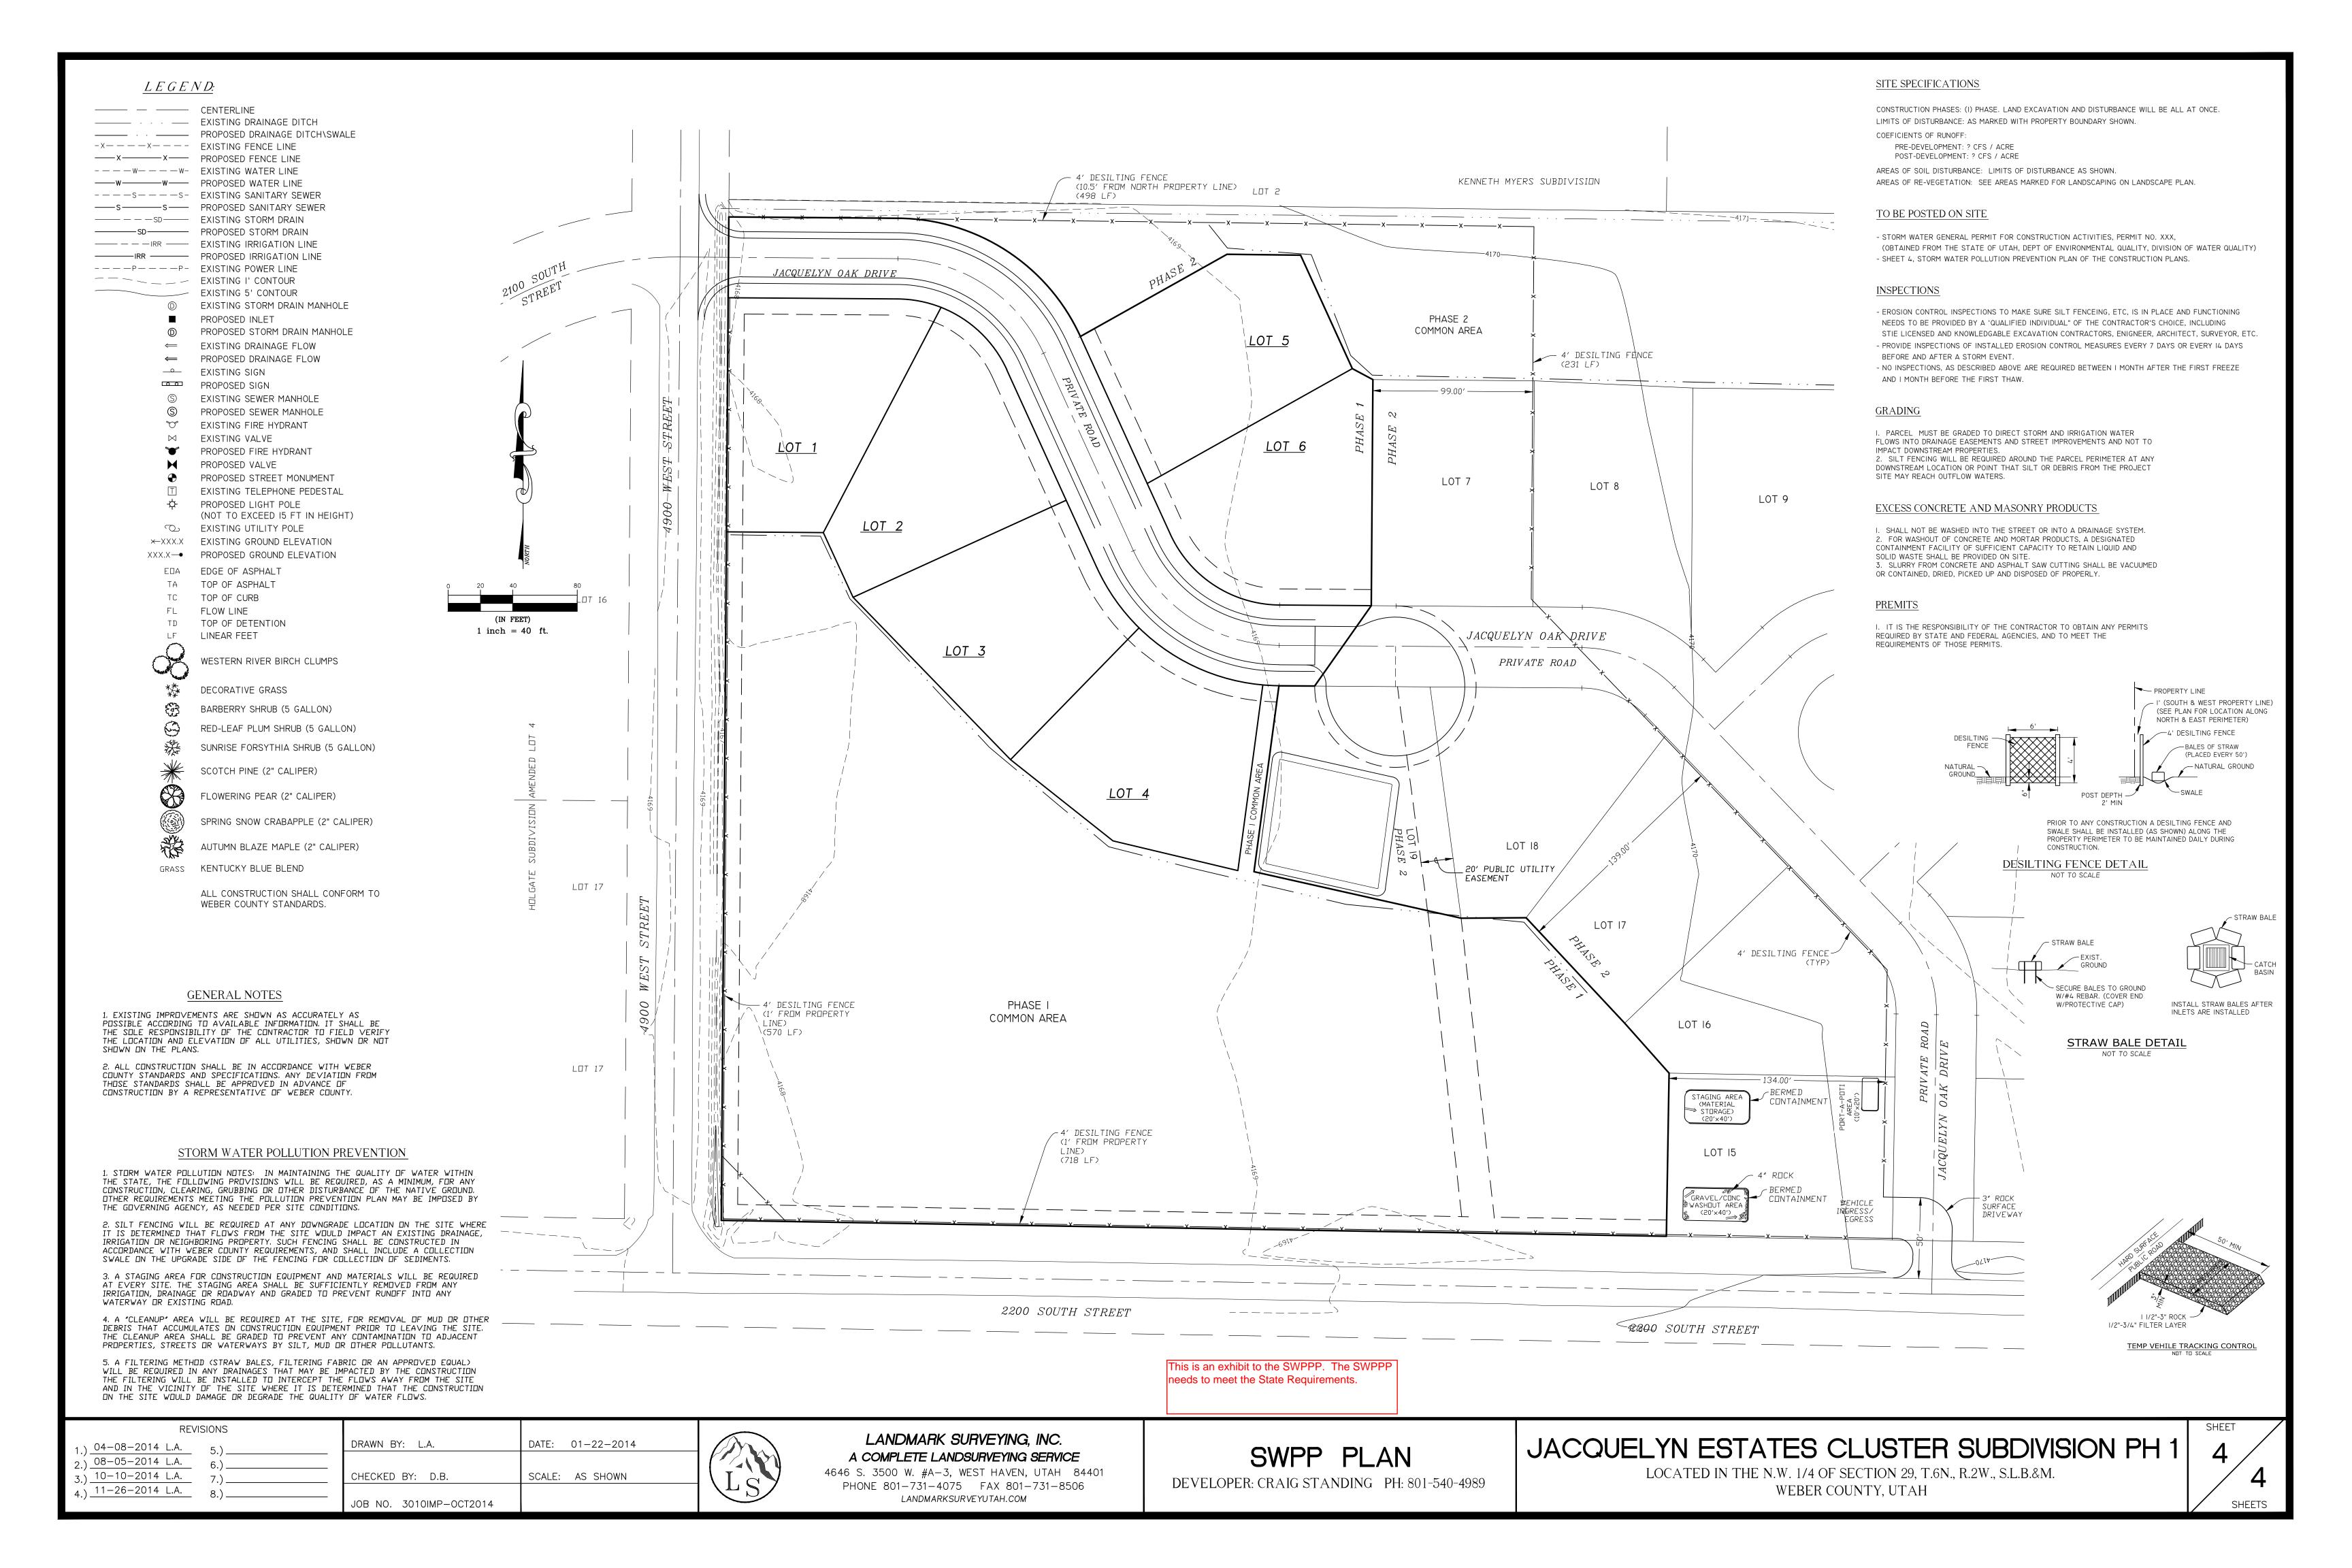

## LANDSCAPING PLAN

DEVELOPER: CRAIG STANDING PH: 801-540-4989

JACQUELYN ESTATES CLUSTER SUBDIVISION PH 1
LOCATED IN THE N.W. 1/4 OF SECTION 29, T.6N., R.2W., S.L.B.&M.

WEBER COUNTY, UTAH

SHEET SHEET