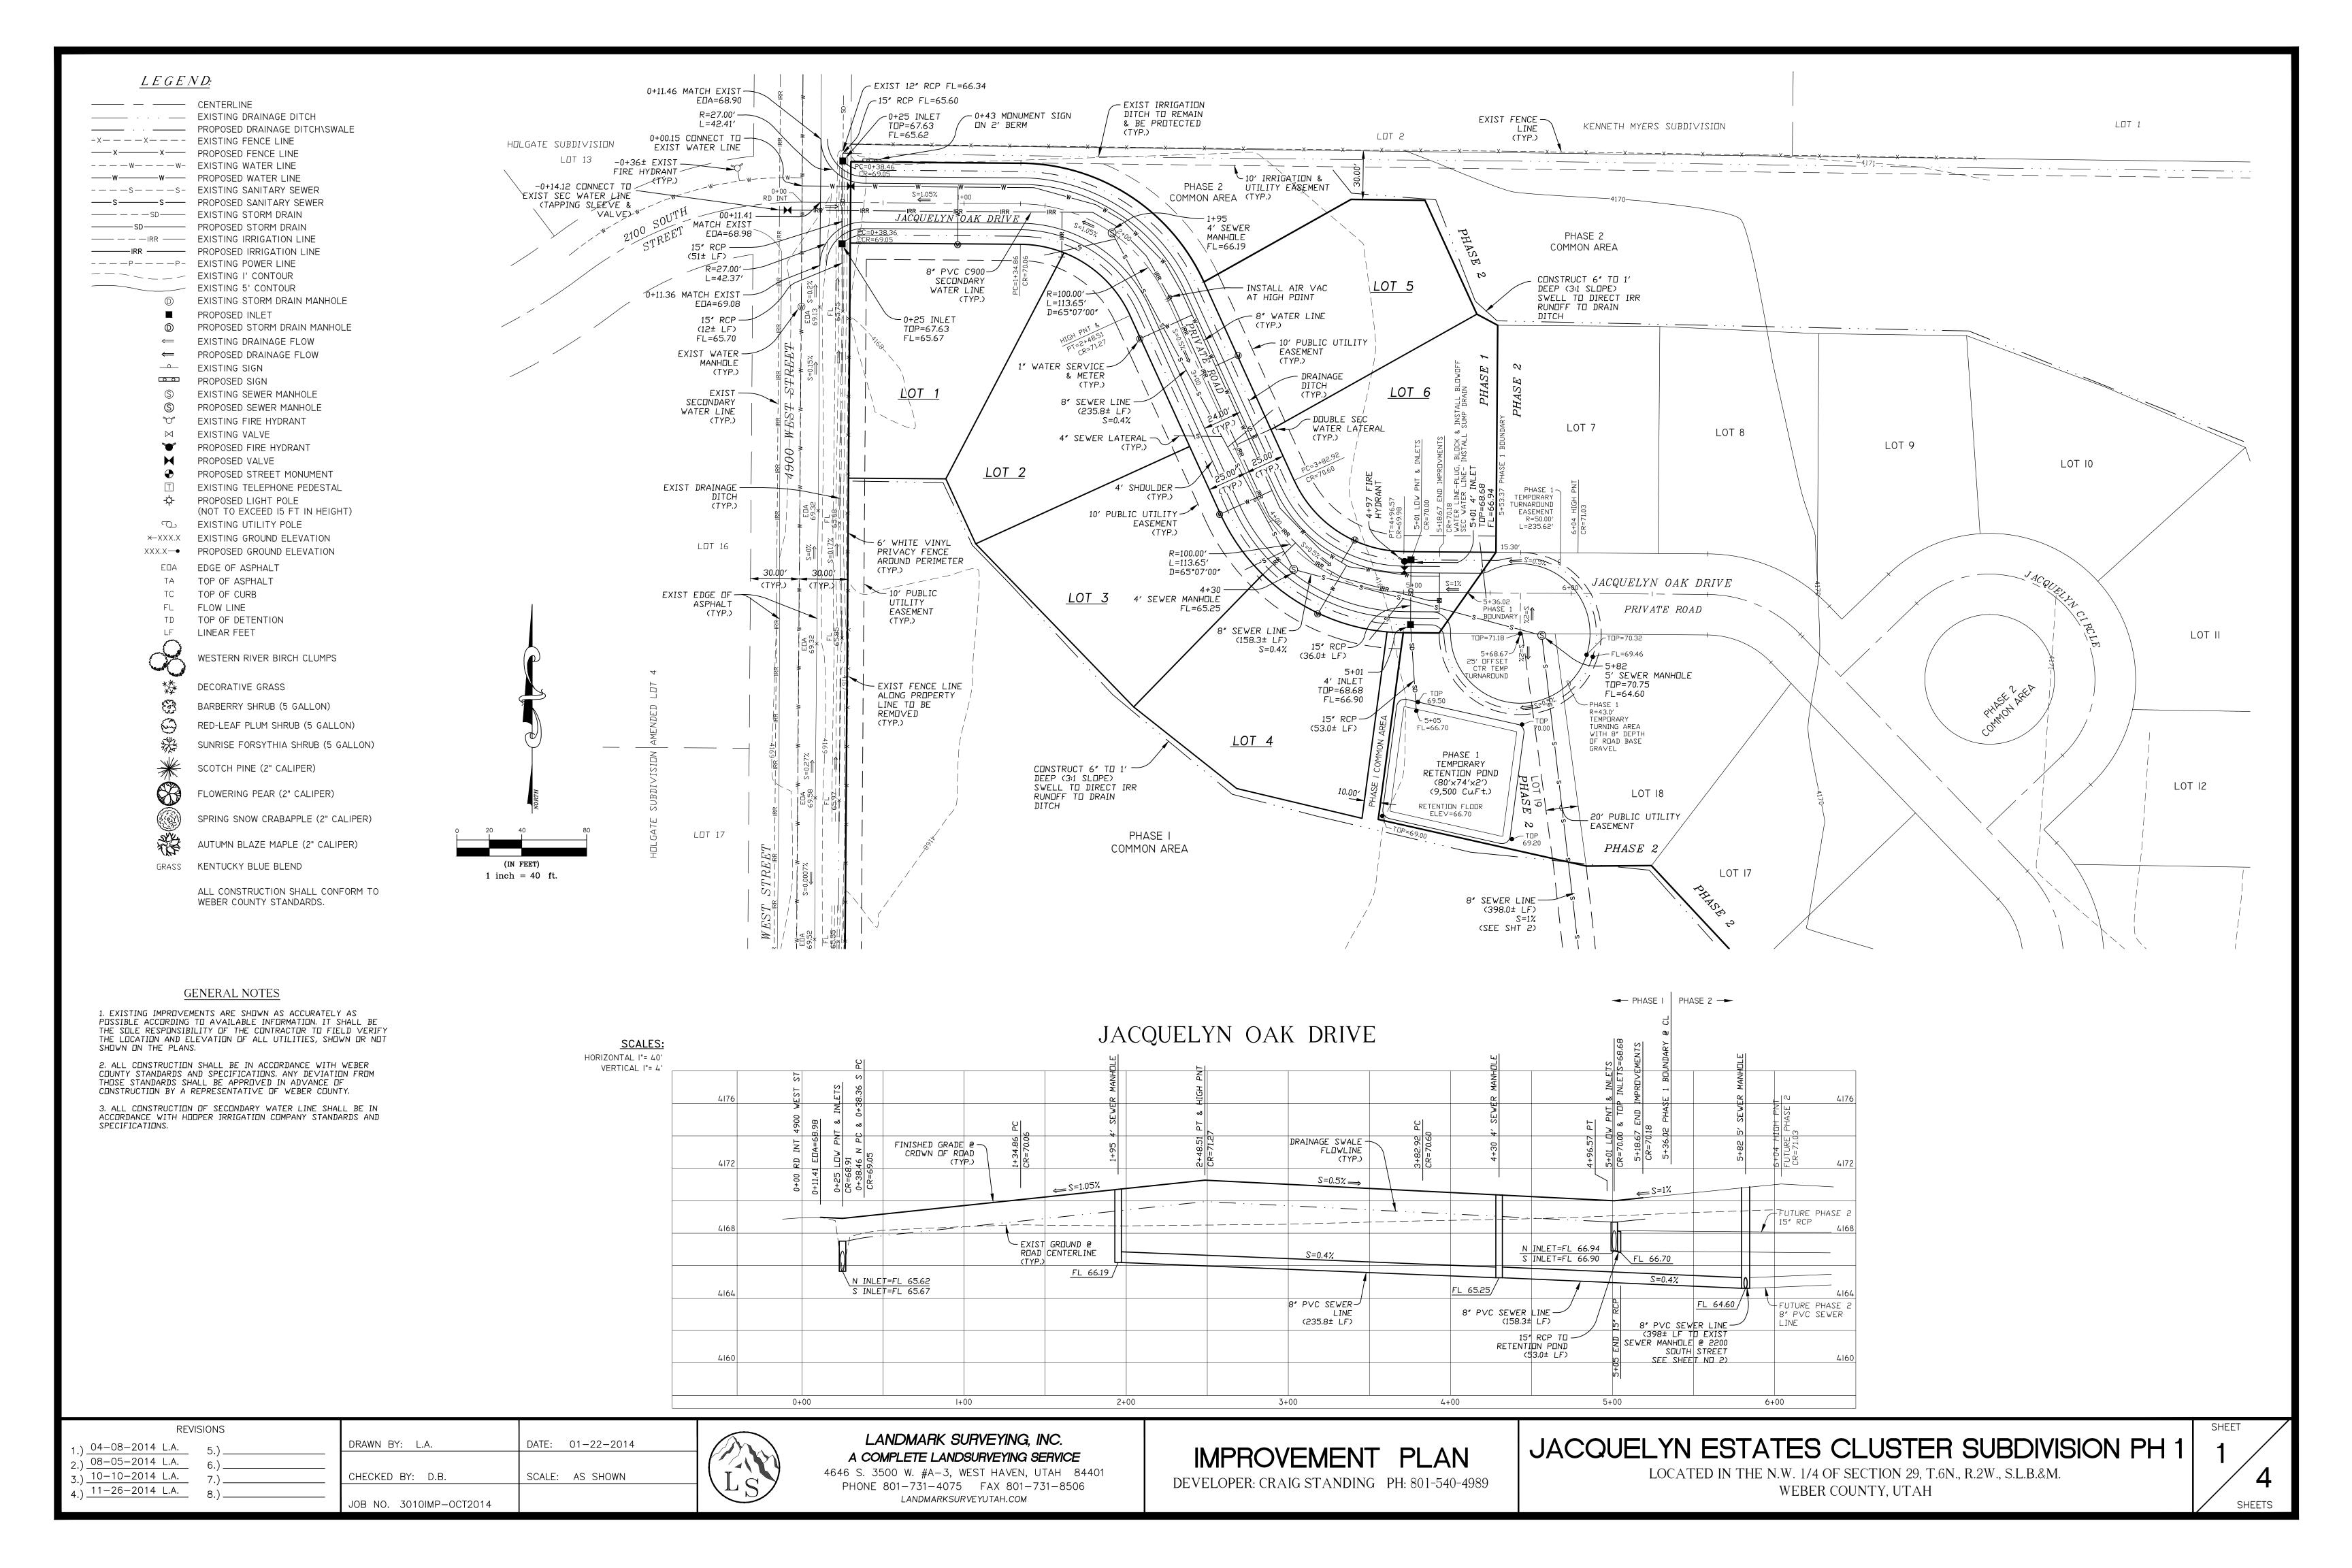

## LANDSCAPING PLAN

DEVELOPER: CRAIG STANDING PH: 801-540-4989

JACQUELYN ESTATES CLUSTER SUBDIVISION PH 1
LOCATED IN THE N.W. 1/4 OF SECTION 29, T.6N., R.2W., S.L.B.&M.

WEBER COUNTY, UTAH

SHEET SHEET