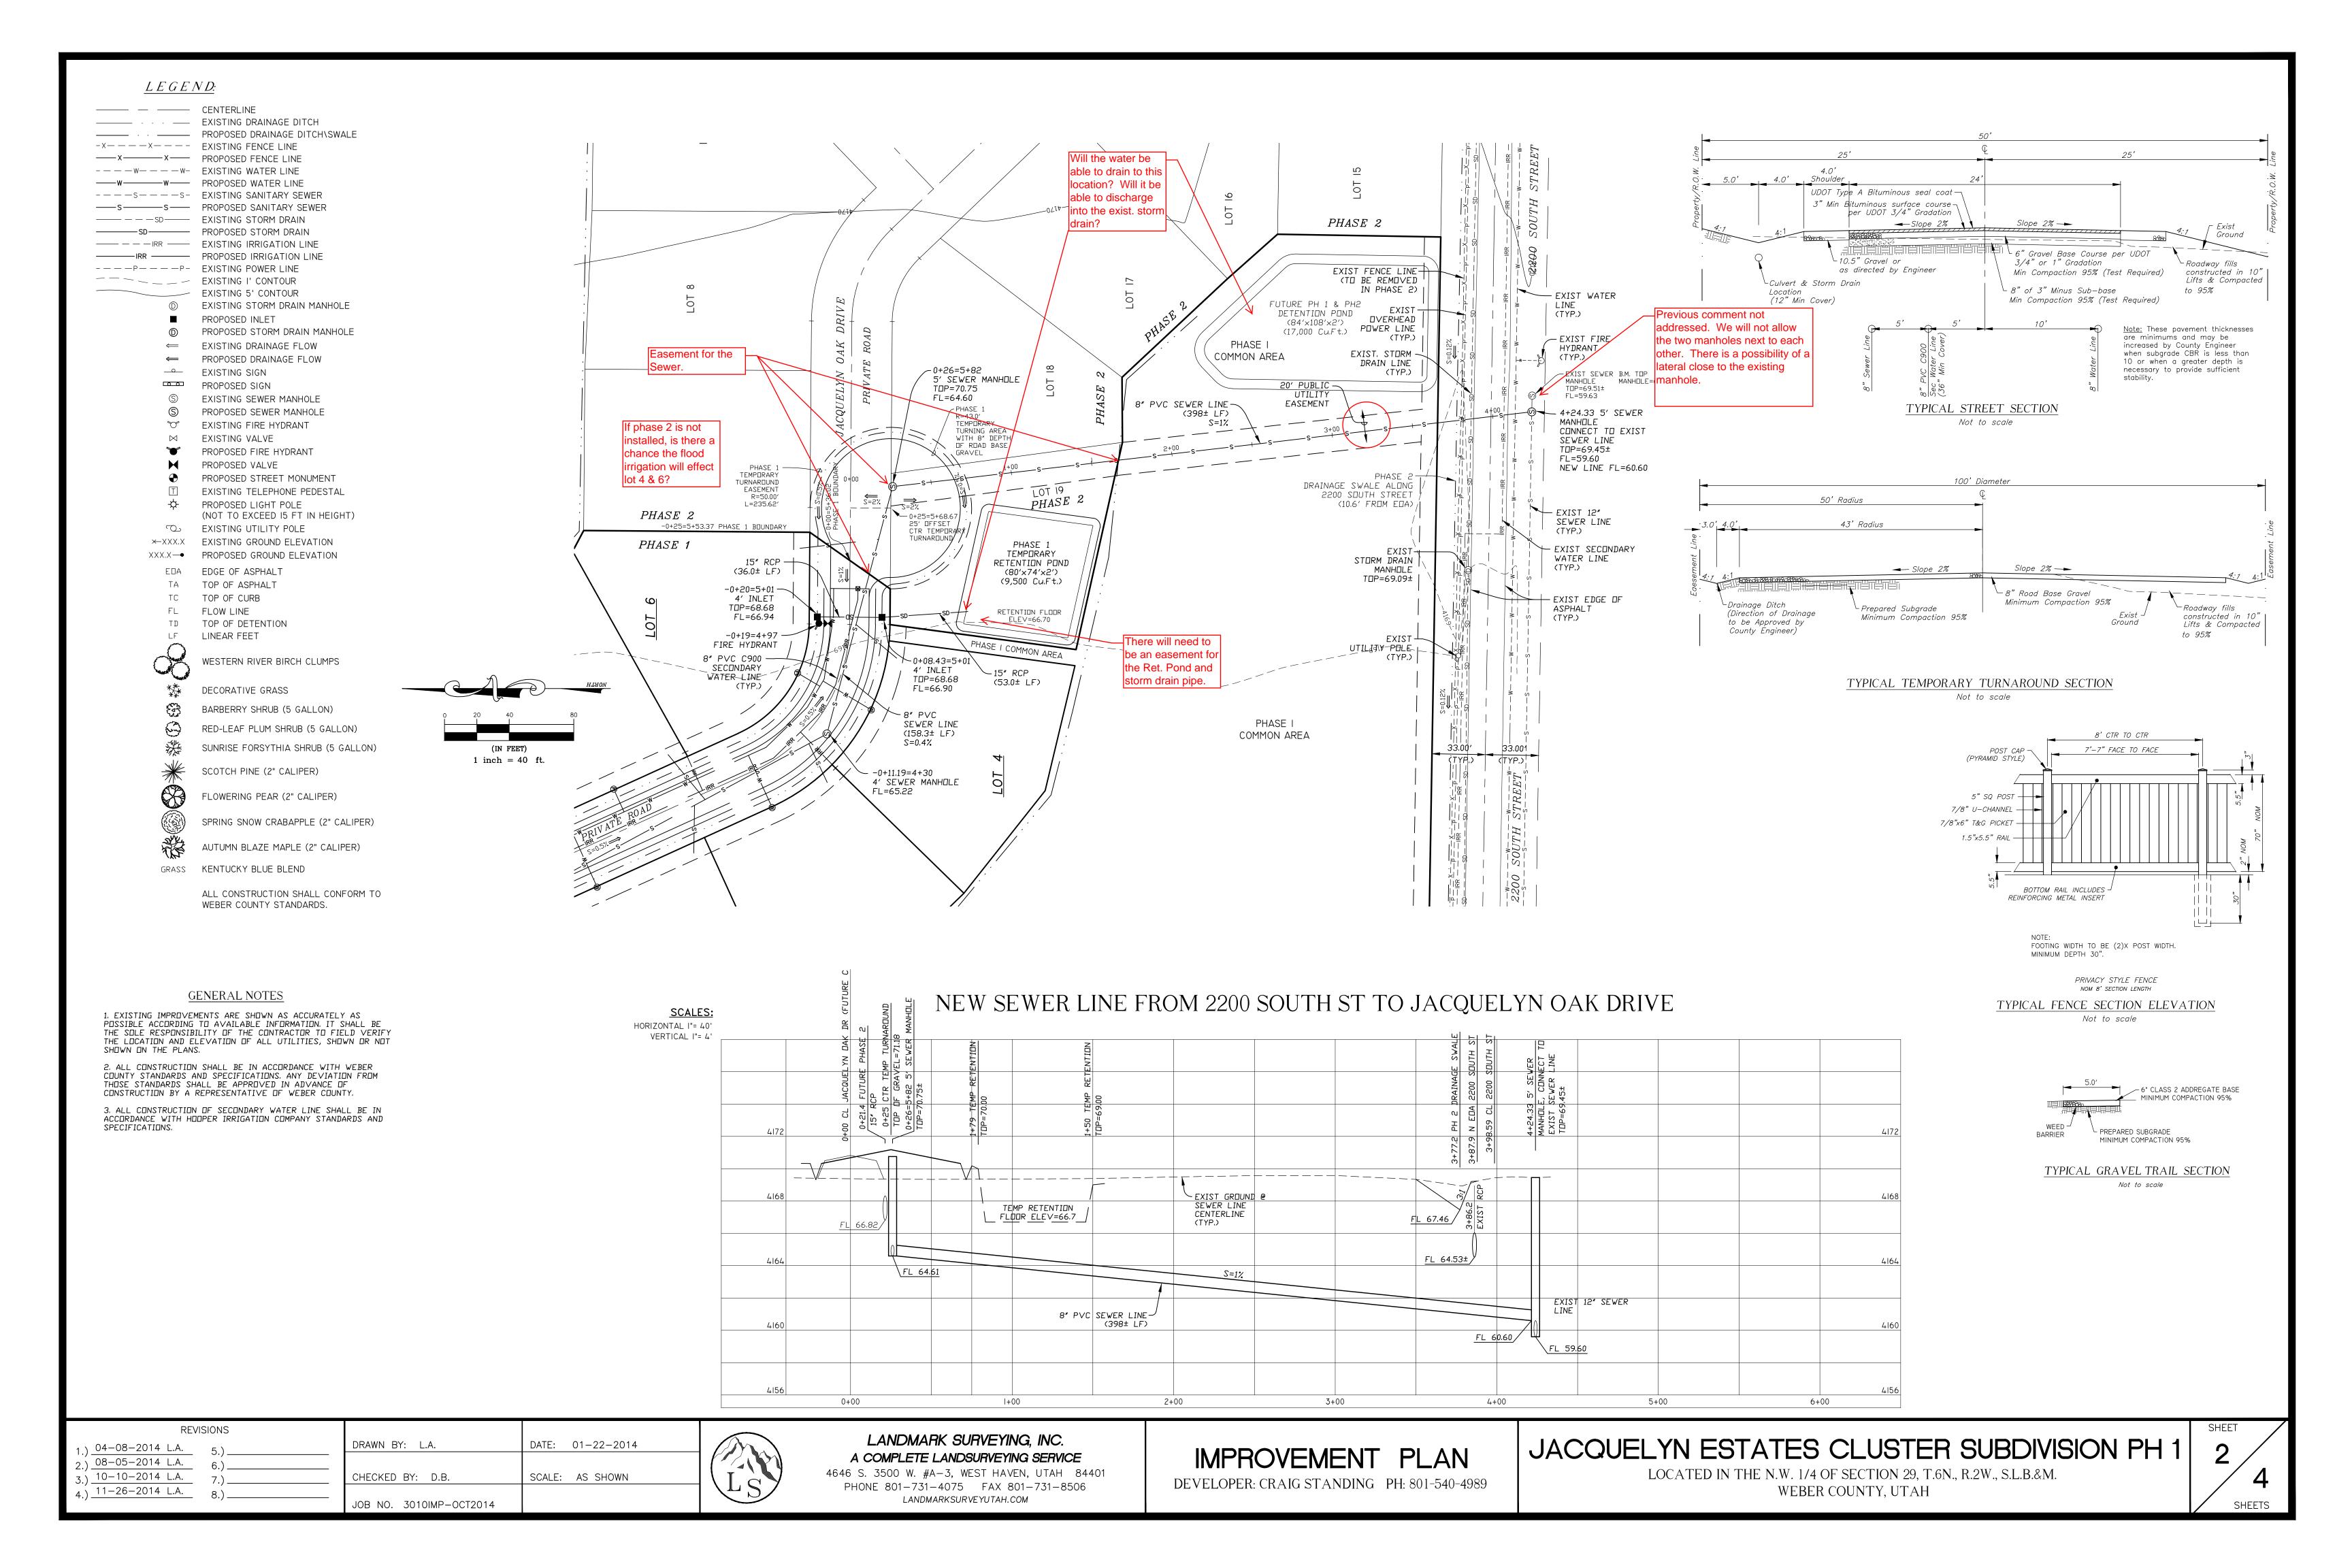

## LANDSCAPING PLAN

DEVELOPER: CRAIG STANDING PH: 801-540-4989

JACQUELYN ESTATES CLUSTER SUBDIVISION PH 1
LOCATED IN THE N.W. 1/4 OF SECTION 29, T.6N., R.2W., S.L.B.&M.

WEBER COUNTY, UTAH

SHEET SHEET