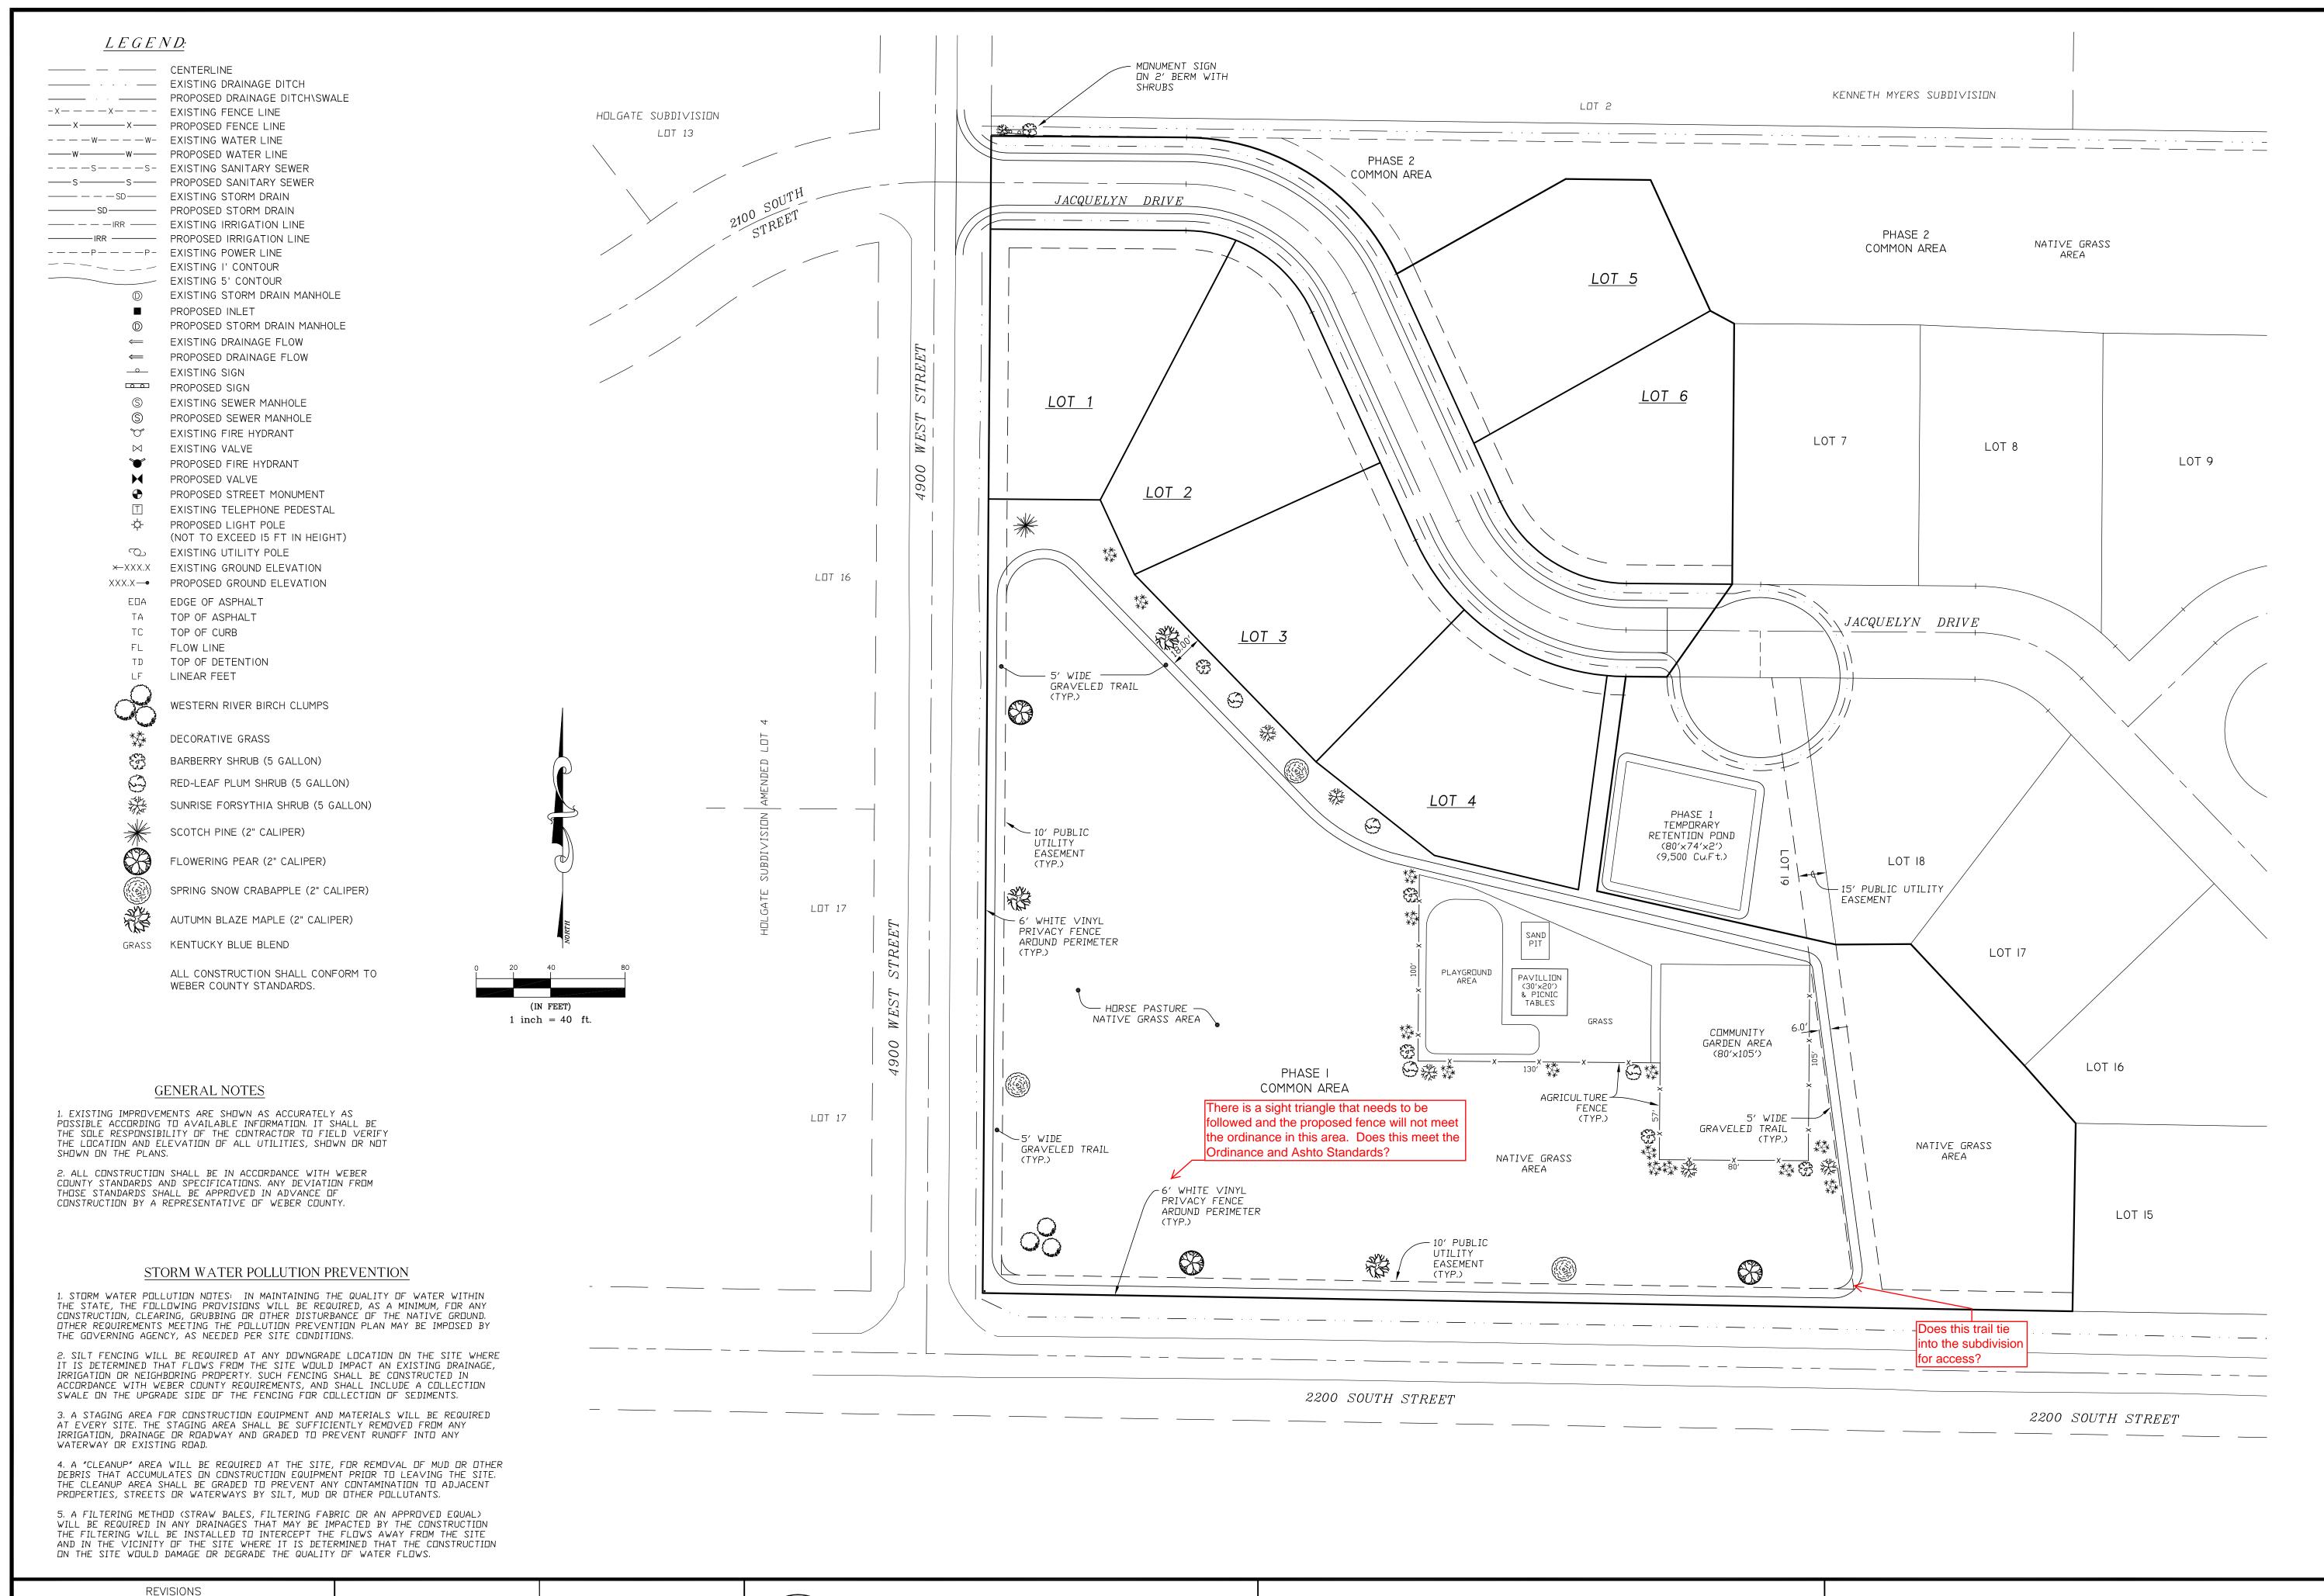

|                                       | _ |
|---------------------------------------|---|
| 1.) <u>04-08-2014 L.A.</u>            |   |
| 2.) 08-05-2014 L.A.                   |   |
| 3.)                                   |   |
| , , , , , , , , , , , , , , , , , , , |   |

DRAWN BY: L.A.

CHECKED BY: D.B.

JOB NO. 3010IMP-AUG2014

L.A. DATE: 01-22-2014

BY: D.B. SCALE: AS SHOWN

BO10IMP-AUG2014

LS

LANDMARK SURVEYING, INC.

A COMPLETE LANDSURVEYING SERVICE

4646 S. 3500 W. #A-3, WEST HAVEN, UTAH 84401
PHONE 801-731-4075 FAX 801-731-8506
LANDMARKSURVEYUTAH.COM

LANDSCAPING PLAN

DEVELOPER: CRAIG STANDING PH: 801-540-4989

JACQUELYN ESTATES SUBDIVISION PH 1
LOCATED IN THE N.W. 1/4 OF SECTION 29, T.6N., R.2W., S.L.B.&M.

WEBER COUNTY, UTAH

SHEET 3

4 SHEETS