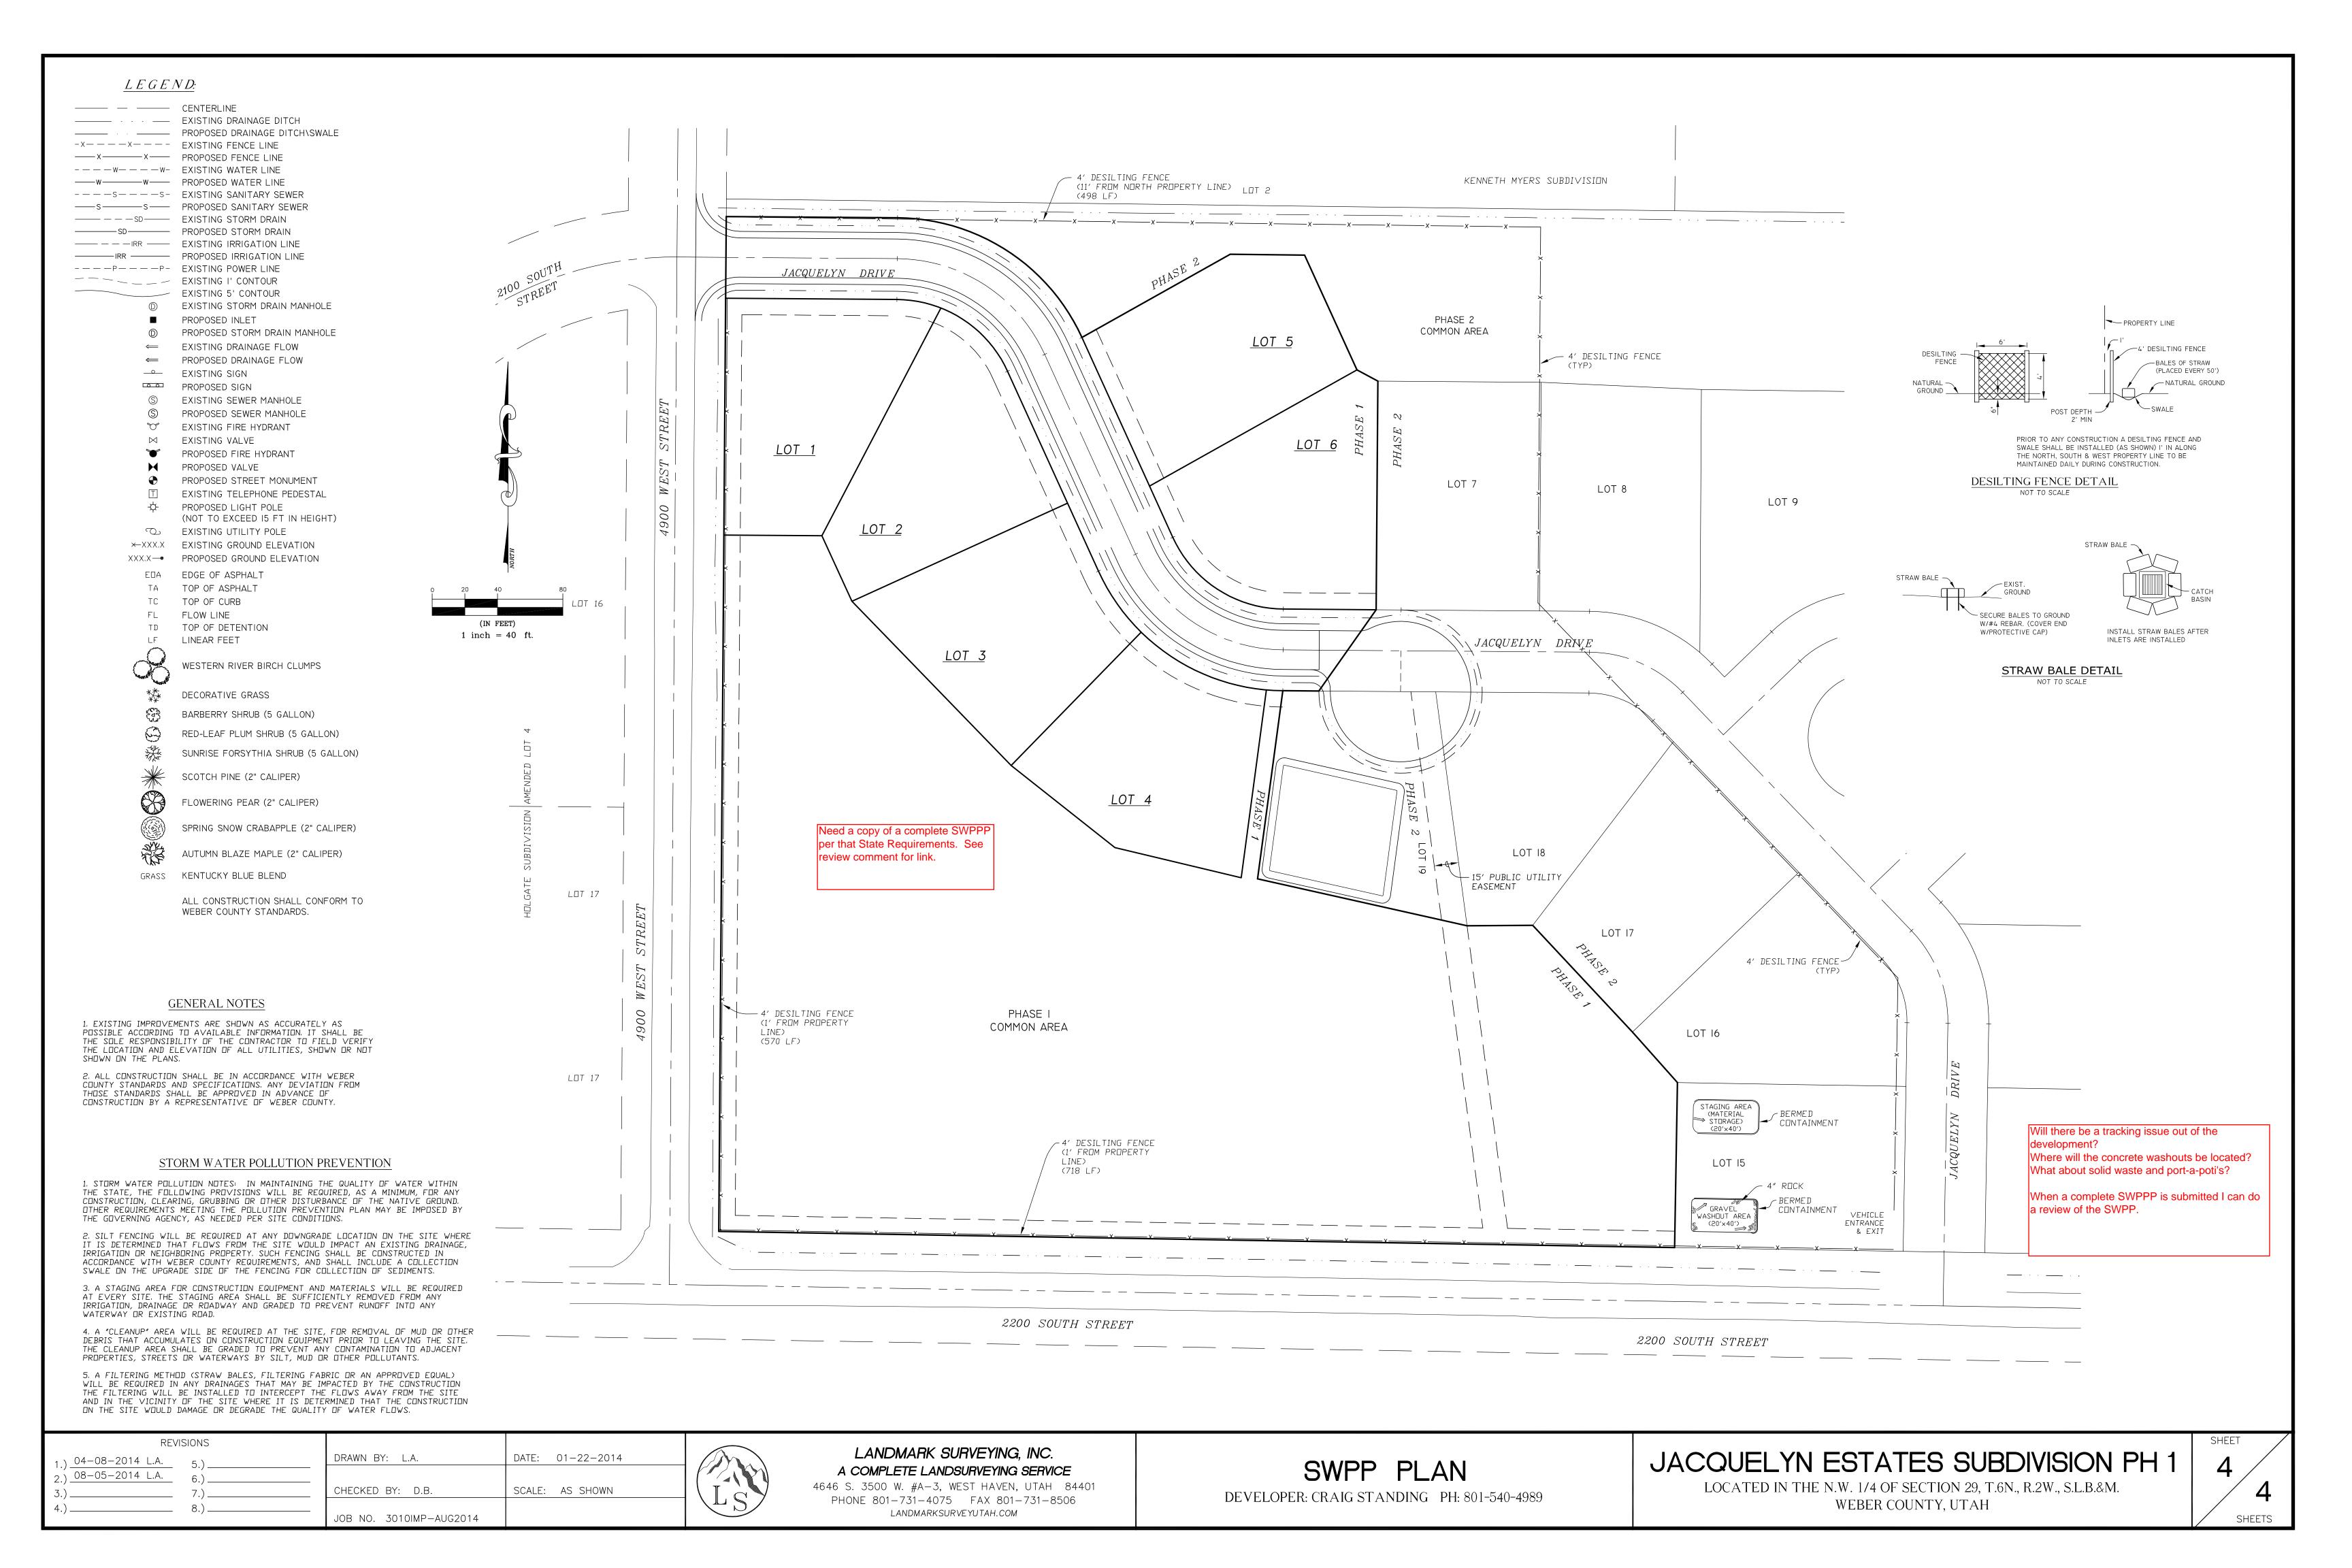

|                                       | _ |
|---------------------------------------|---|
| 1.) <u>04-08-2014 L.A.</u>            |   |
| 2.) 08-05-2014 L.A.                   |   |
| 3.)                                   |   |
| , , , , , , , , , , , , , , , , , , , |   |

DRAWN BY: L.A.

CHECKED BY: D.B.

JOB NO. 3010IMP-AUG2014

L.A. DATE: 01-22-2014

BY: D.B. SCALE: AS SHOWN

BO10IMP-AUG2014

LS

LANDMARK SURVEYING, INC.

A COMPLETE LANDSURVEYING SERVICE

4646 S. 3500 W. #A-3, WEST HAVEN, UTAH 84401
PHONE 801-731-4075 FAX 801-731-8506
LANDMARKSURVEYUTAH.COM

LANDSCAPING PLAN

DEVELOPER: CRAIG STANDING PH: 801-540-4989

JACQUELYN ESTATES SUBDIVISION PH 1
LOCATED IN THE N.W. 1/4 OF SECTION 29, T.6N., R.2W., S.L.B.&M.

WEBER COUNTY, UTAH

SHEET 3

4 SHEETS