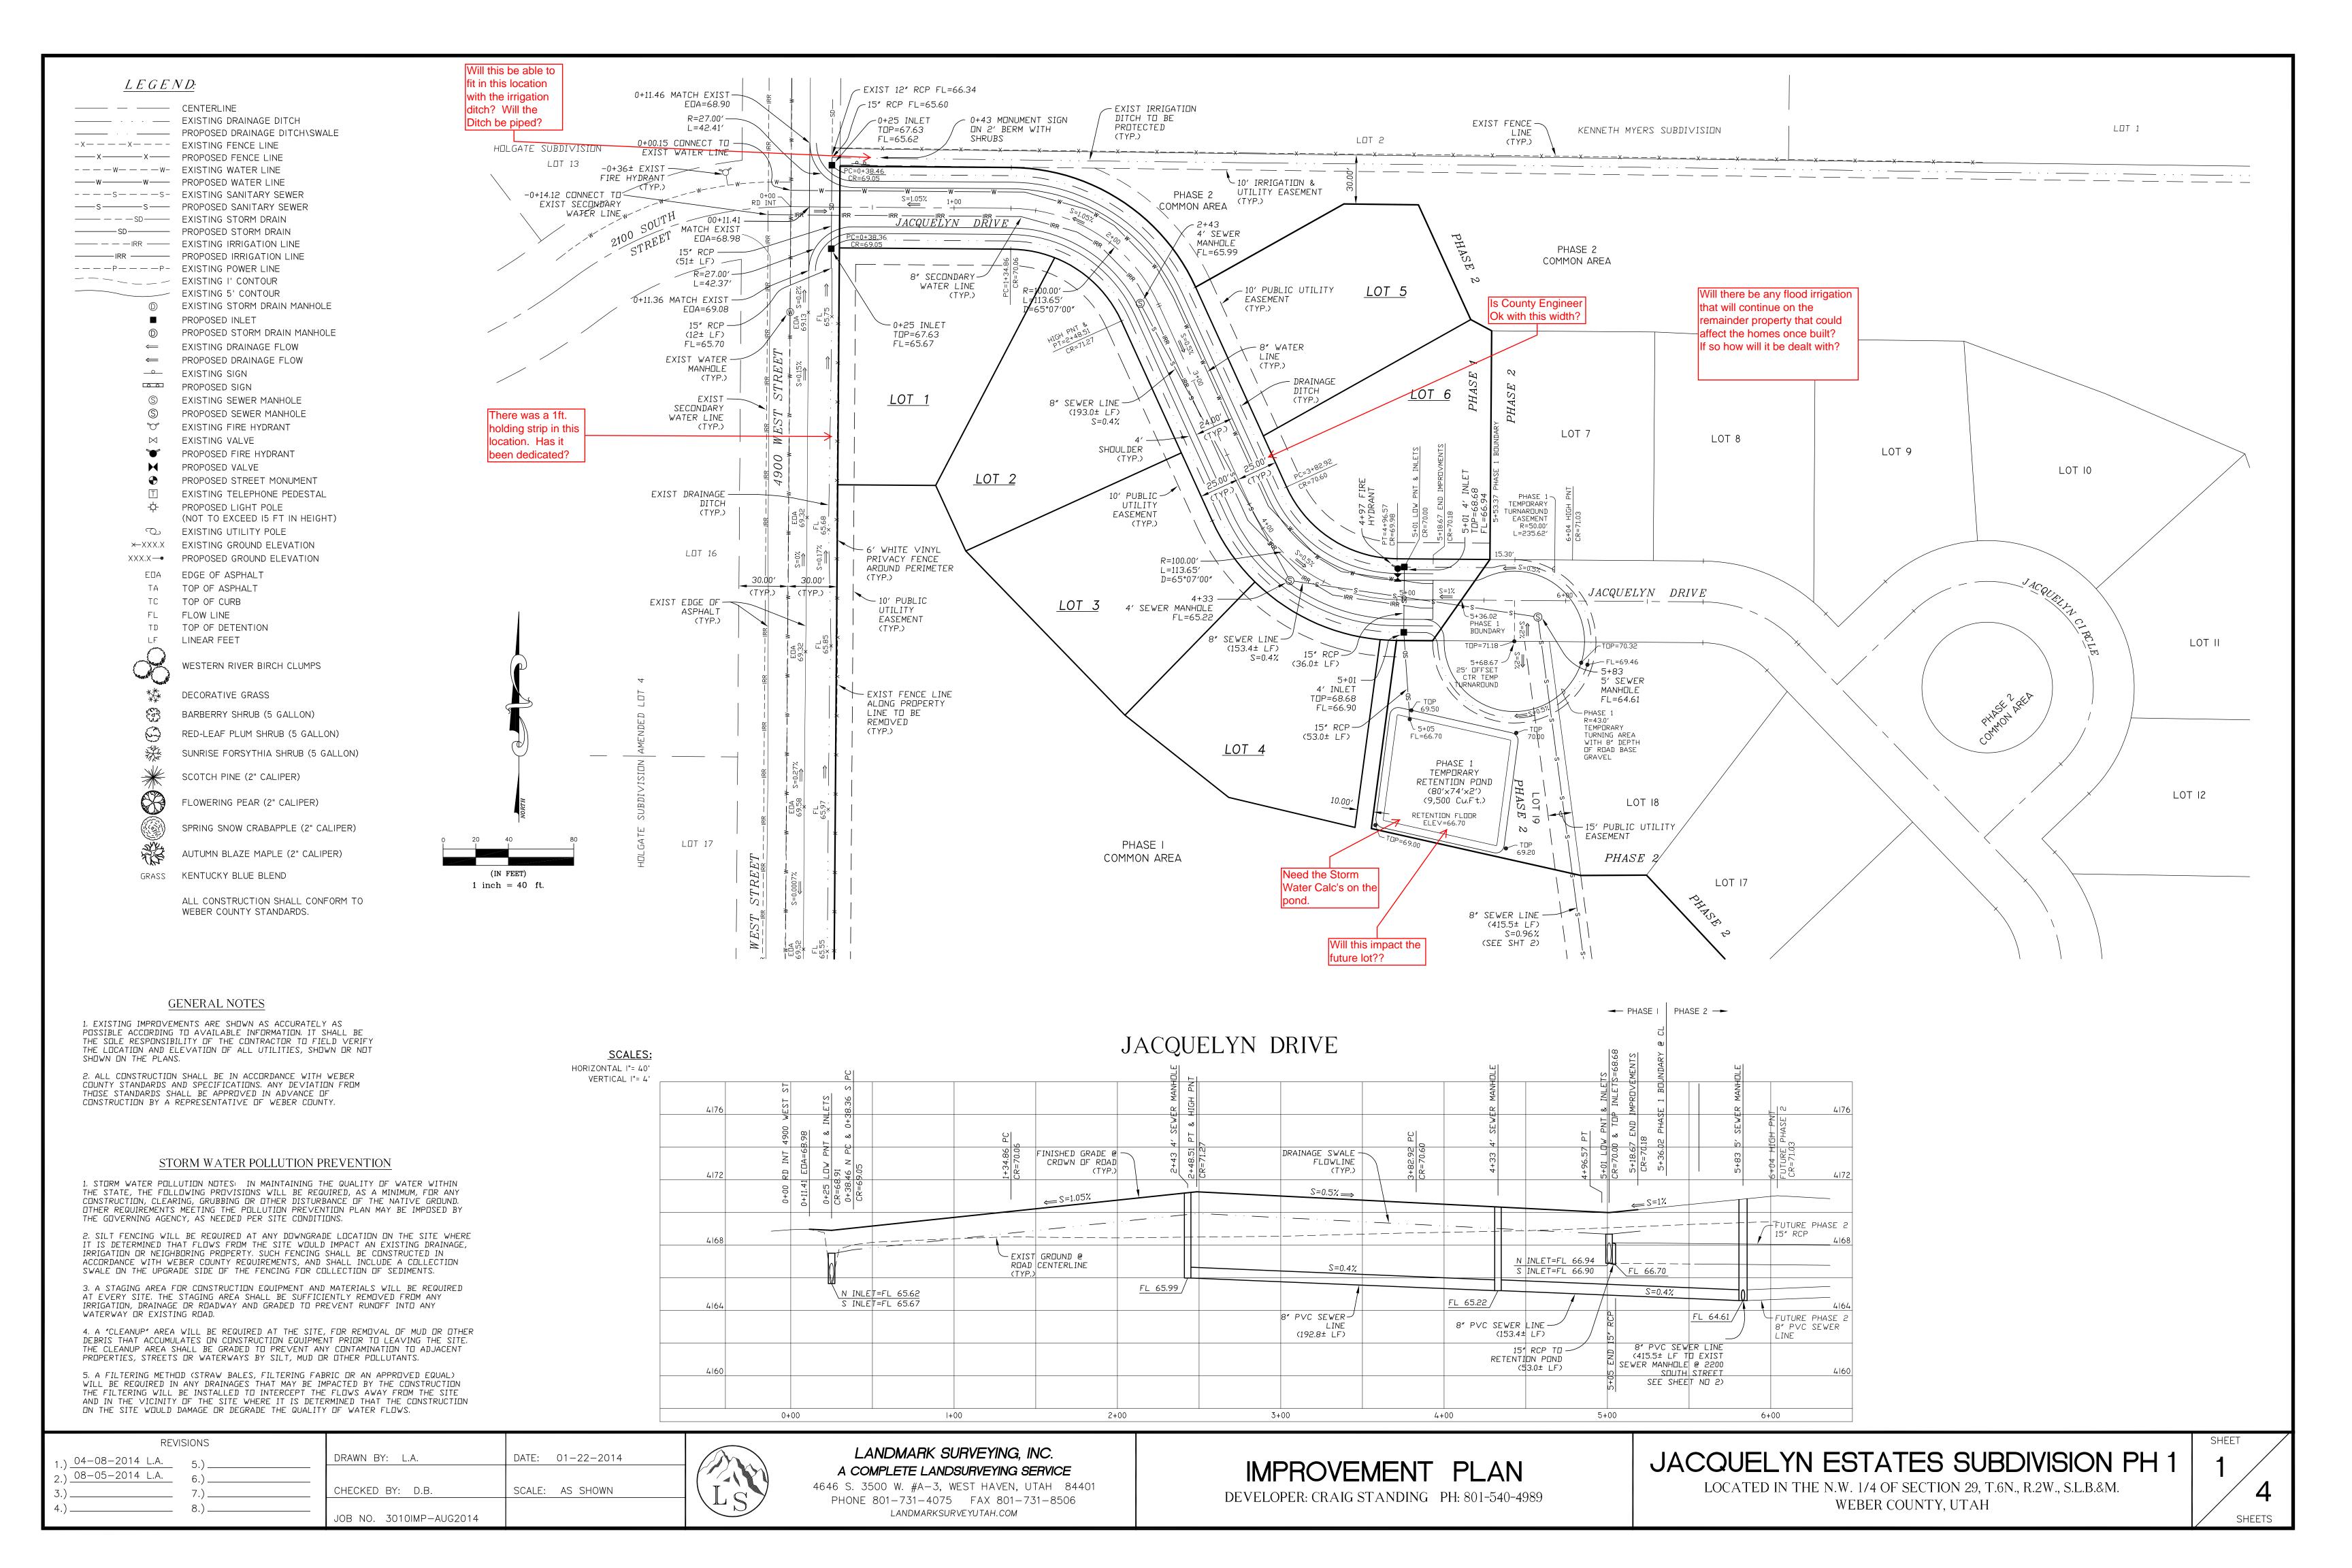

|                                       | _ |
|---------------------------------------|---|
| 1.) <u>04-08-2014 L.A.</u>            |   |
| 2.) 08-05-2014 L.A.                   |   |
| 3.)                                   |   |
| , , , , , , , , , , , , , , , , , , , |   |

DRAWN BY: L.A.

CHECKED BY: D.B.

JOB NO. 3010IMP-AUG2014

L.A. DATE: 01-22-2014

BY: D.B. SCALE: AS SHOWN

BO10IMP-AUG2014

LS

LANDMARK SURVEYING, INC.

A COMPLETE LANDSURVEYING SERVICE

4646 S. 3500 W. #A-3, WEST HAVEN, UTAH 84401
PHONE 801-731-4075 FAX 801-731-8506
LANDMARKSURVEYUTAH.COM

LANDSCAPING PLAN

DEVELOPER: CRAIG STANDING PH: 801-540-4989

JACQUELYN ESTATES SUBDIVISION PH 1
LOCATED IN THE N.W. 1/4 OF SECTION 29, T.6N., R.2W., S.L.B.&M.

WEBER COUNTY, UTAH

SHEET 3

4 SHEETS