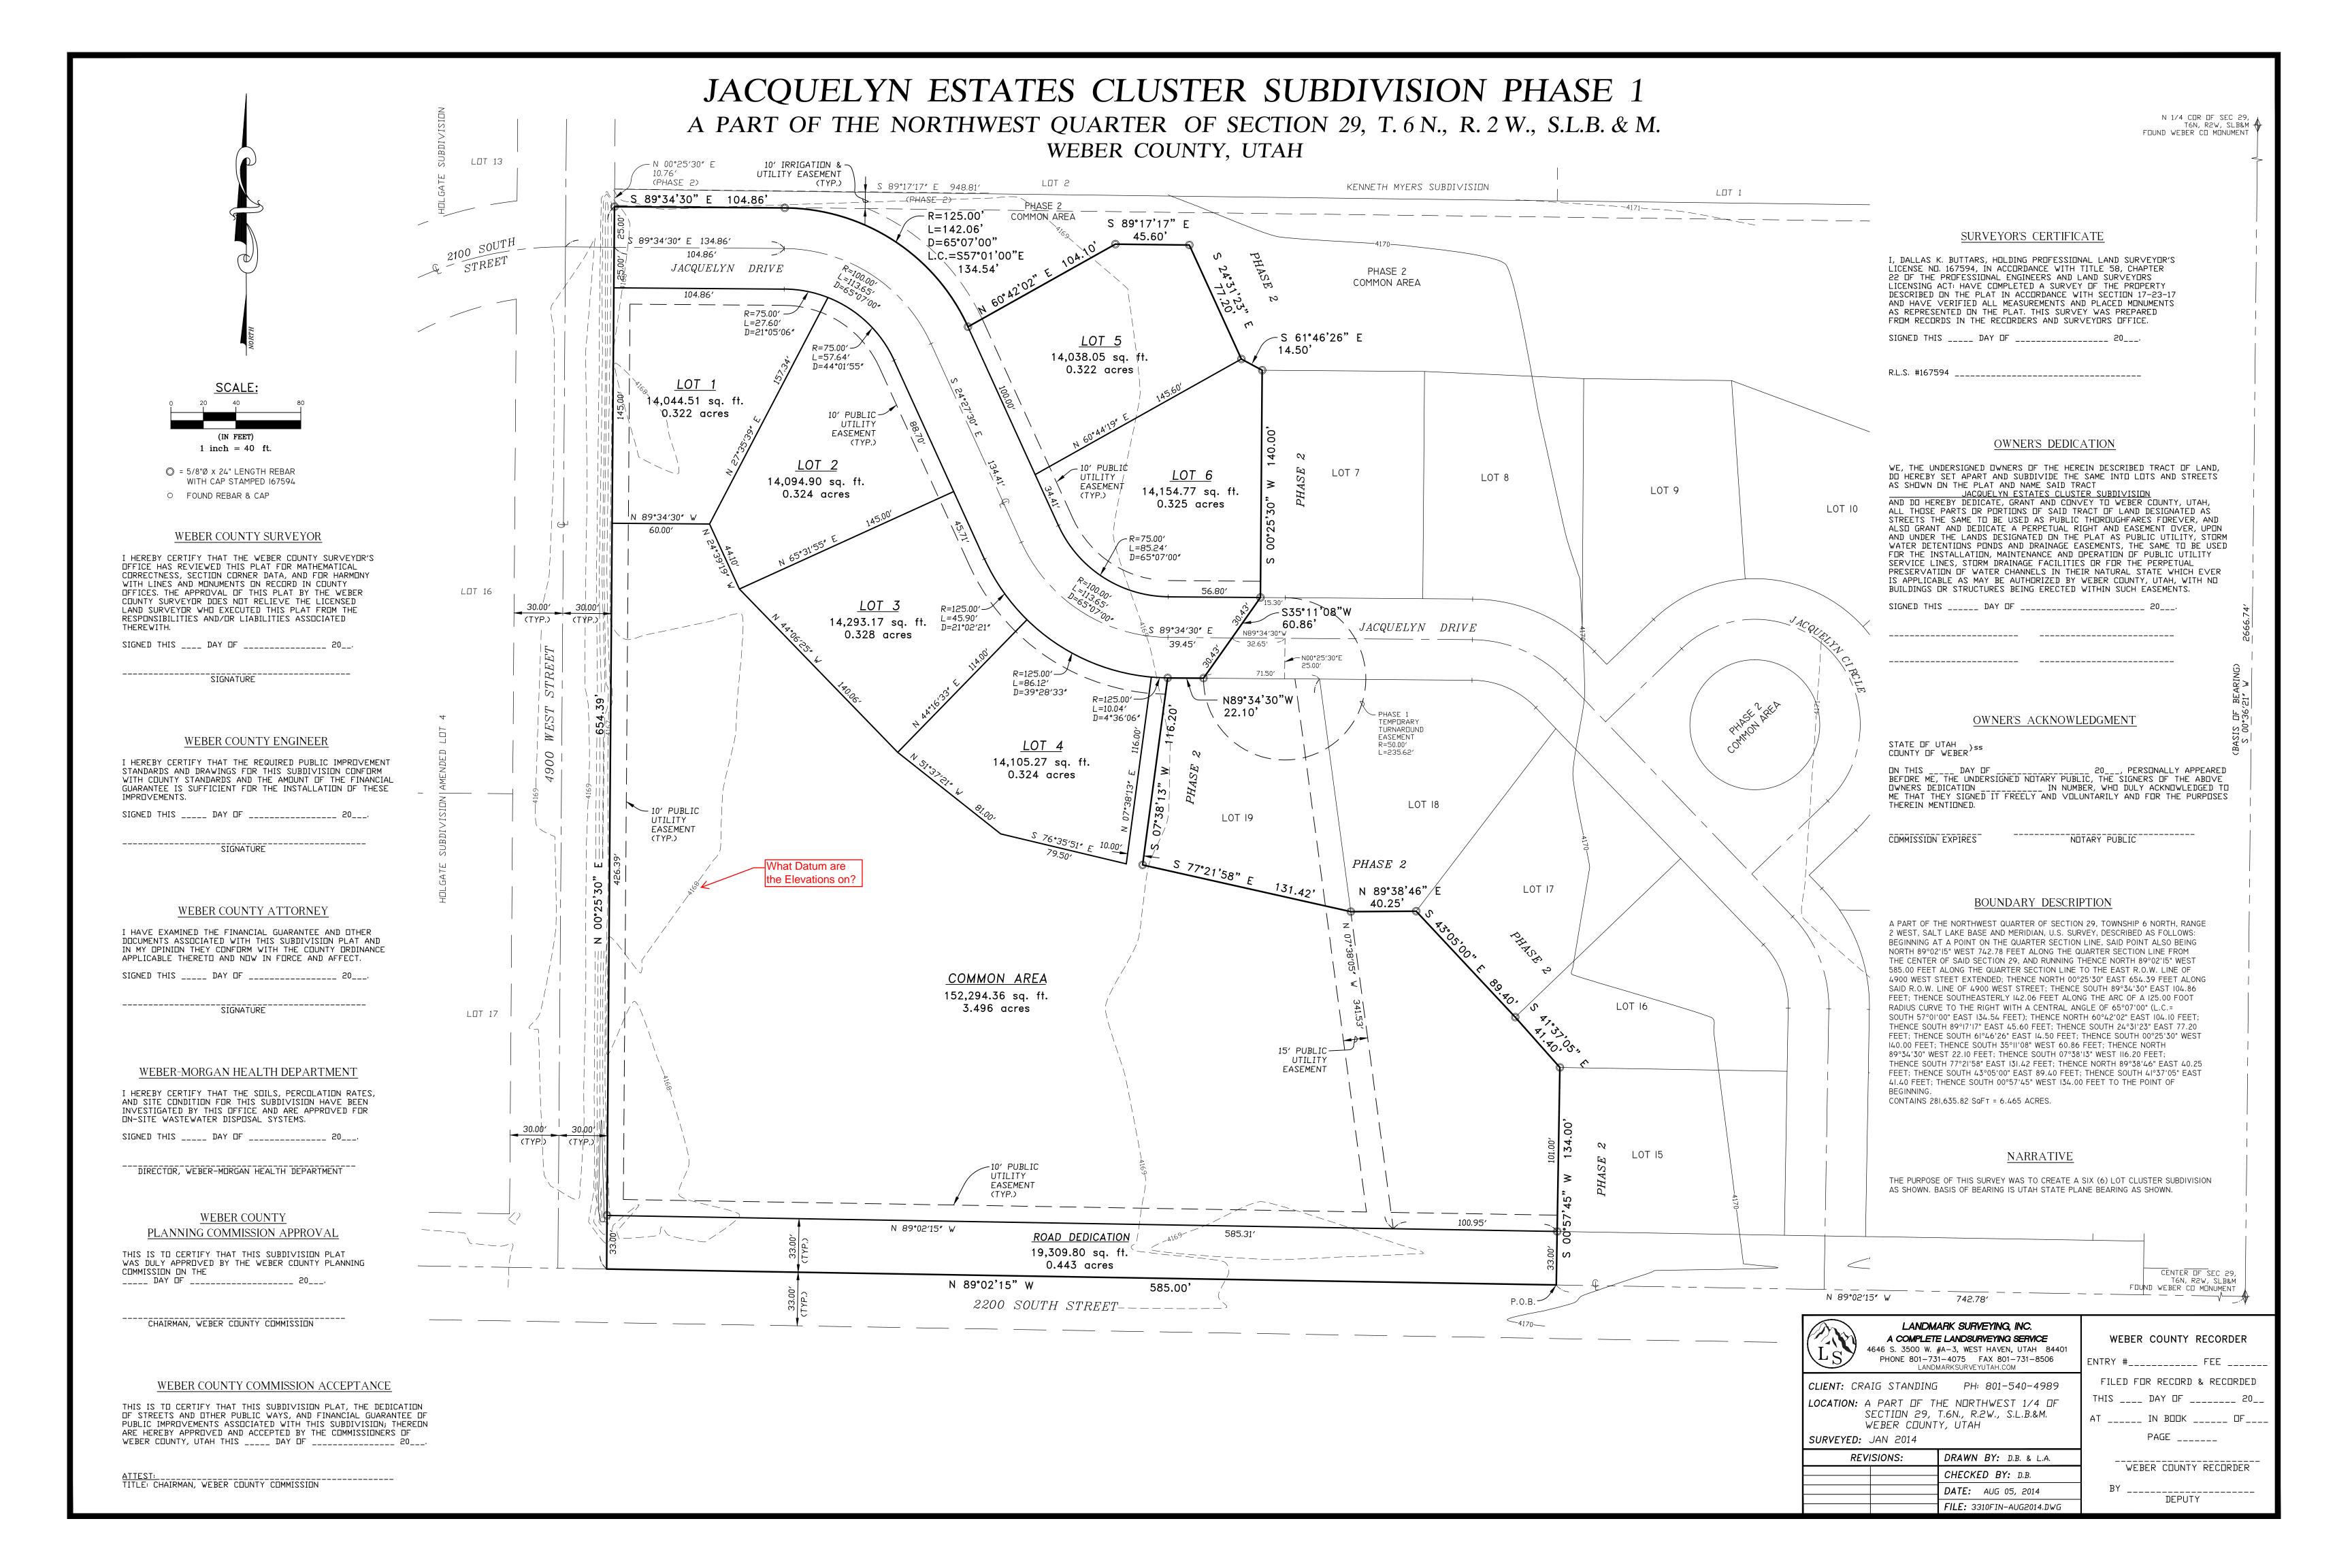

|                                       | _ |
|---------------------------------------|---|
| 1.) <u>04-08-2014 L.A.</u>            |   |
| 2.) 08-05-2014 L.A.                   |   |
| 3.)                                   |   |
| , , , , , , , , , , , , , , , , , , , |   |

DRAWN BY: L.A.

CHECKED BY: D.B.

JOB NO. 3010IMP-AUG2014

L.A. DATE: 01-22-2014

BY: D.B. SCALE: AS SHOWN

BO10IMP-AUG2014

LS

LANDMARK SURVEYING, INC.

A COMPLETE LANDSURVEYING SERVICE

4646 S. 3500 W. #A-3, WEST HAVEN, UTAH 84401
PHONE 801-731-4075 FAX 801-731-8506
LANDMARKSURVEYUTAH.COM

LANDSCAPING PLAN

DEVELOPER: CRAIG STANDING PH: 801-540-4989

JACQUELYN ESTATES SUBDIVISION PH 1
LOCATED IN THE N.W. 1/4 OF SECTION 29, T.6N., R.2W., S.L.B.&M.

WEBER COUNTY, UTAH

SHEET 3

4 SHEETS