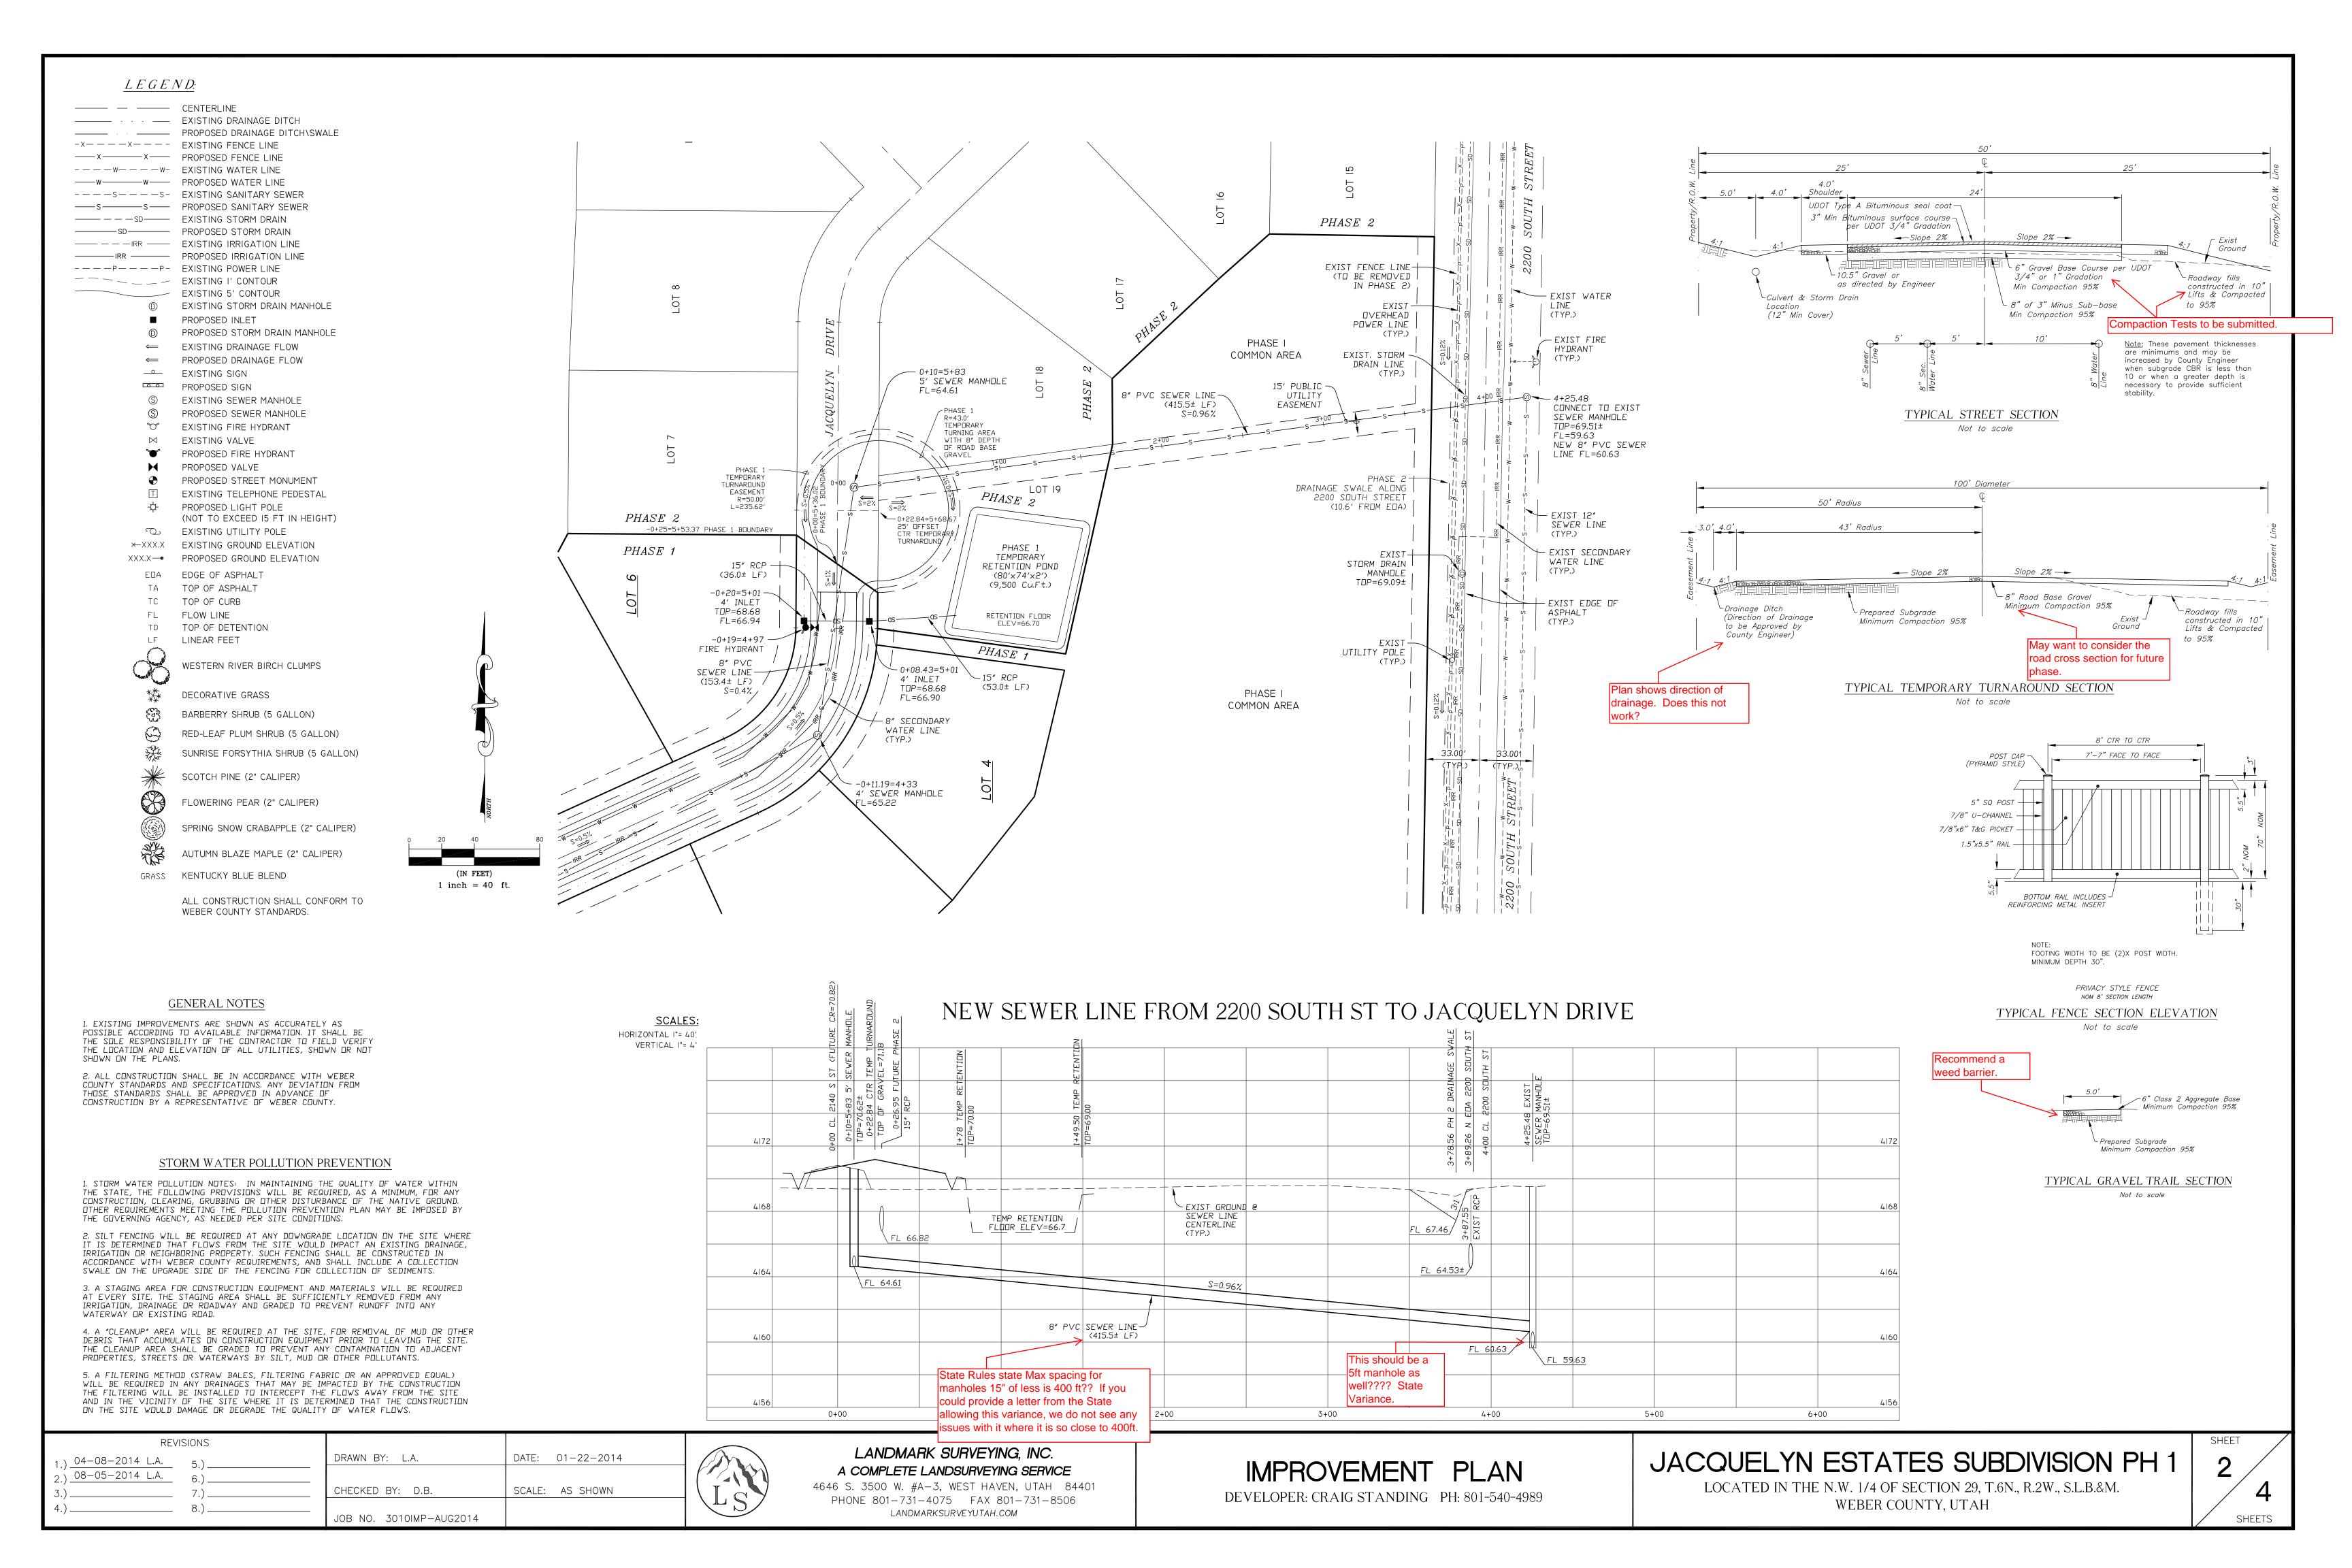

|                                       | _ |
|---------------------------------------|---|
| 1.) <u>04-08-2014 L.A.</u>            |   |
| 2.) 08-05-2014 L.A.                   |   |
| 3.)                                   |   |
| , , , , , , , , , , , , , , , , , , , |   |

DRAWN BY: L.A.

CHECKED BY: D.B.

JOB NO. 3010IMP-AUG2014

L.A. DATE: 01-22-2014

BY: D.B. SCALE: AS SHOWN

BO10IMP-AUG2014

LS

LANDMARK SURVEYING, INC.

A COMPLETE LANDSURVEYING SERVICE

4646 S. 3500 W. #A-3, WEST HAVEN, UTAH 84401
PHONE 801-731-4075 FAX 801-731-8506
LANDMARKSURVEYUTAH.COM

LANDSCAPING PLAN

DEVELOPER: CRAIG STANDING PH: 801-540-4989

JACQUELYN ESTATES SUBDIVISION PH 1
LOCATED IN THE N.W. 1/4 OF SECTION 29, T.6N., R.2W., S.L.B.&M.

WEBER COUNTY, UTAH

SHEET 3

4 SHEETS