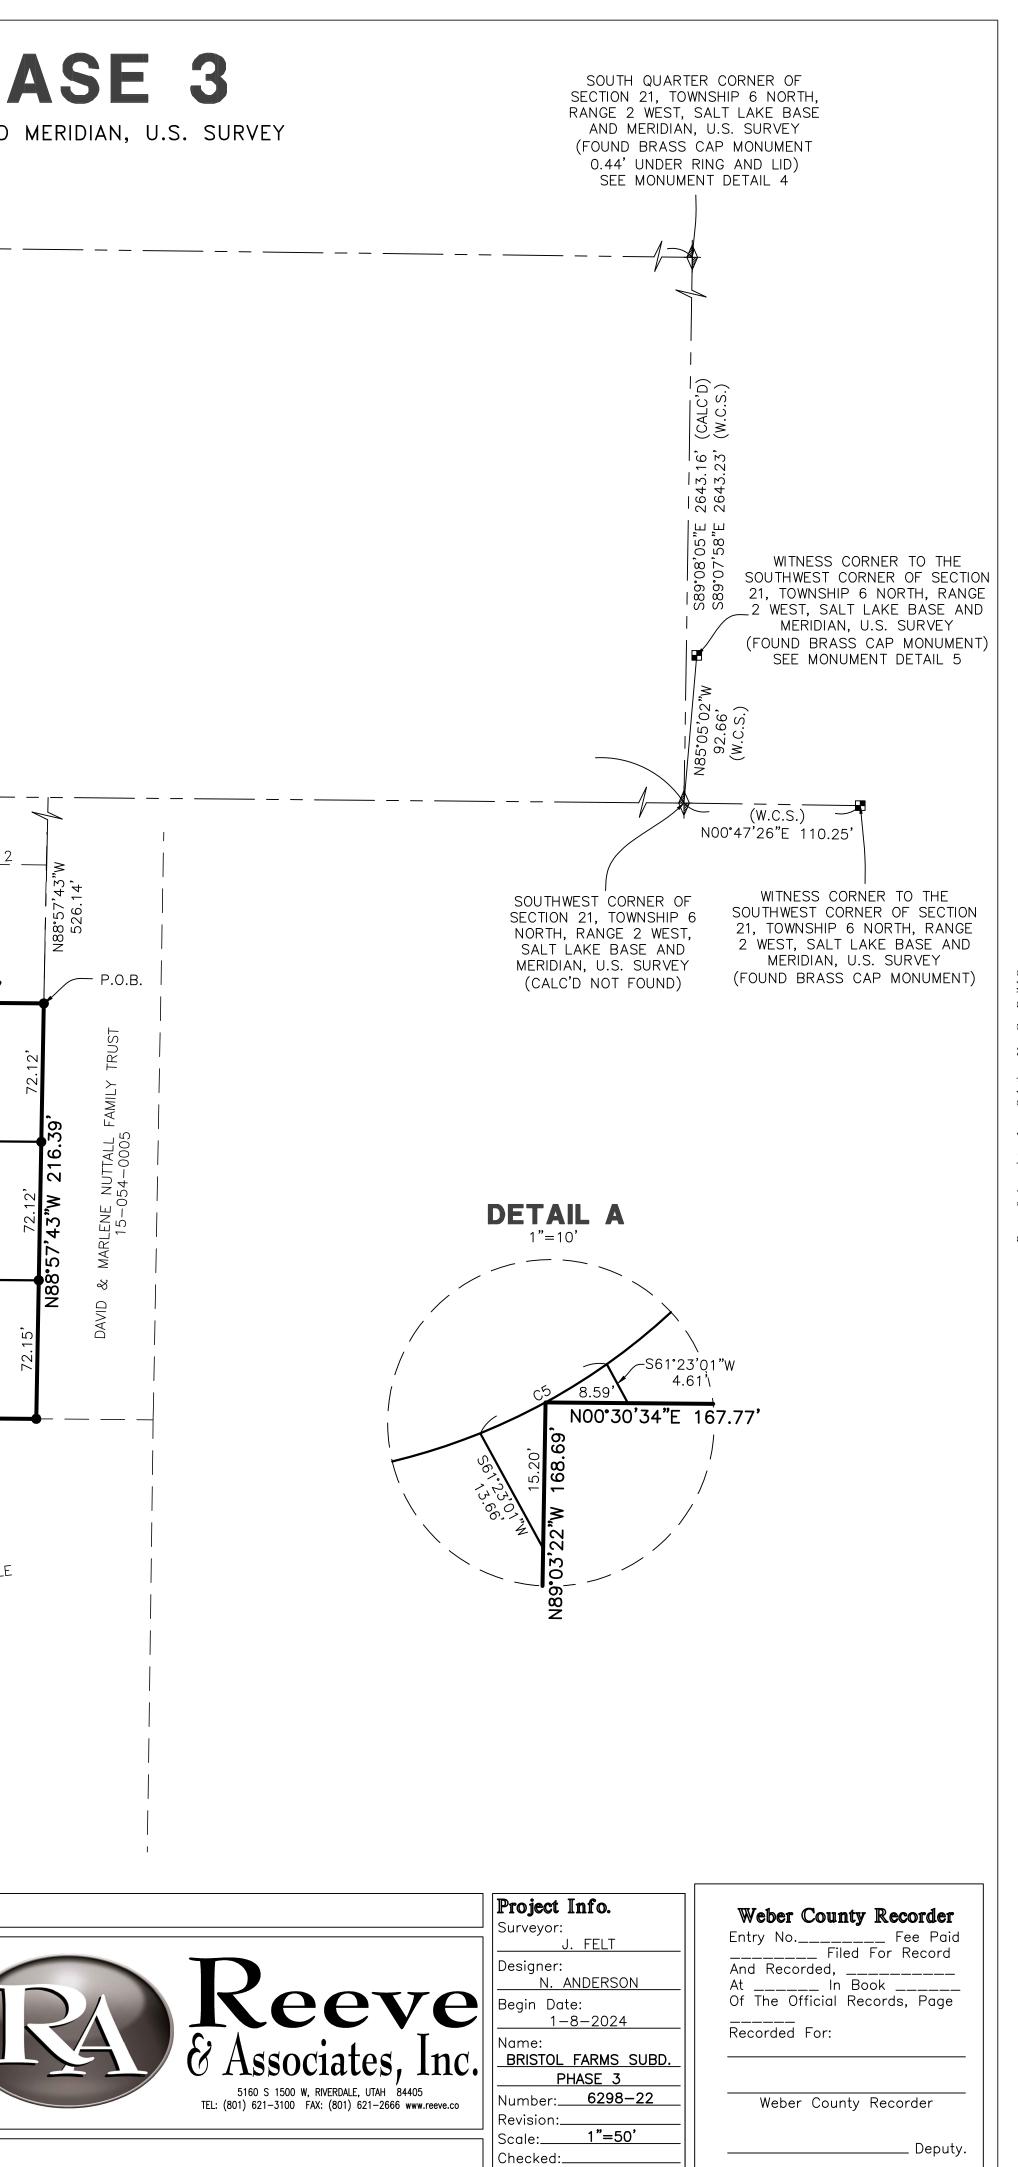

# **BOUNDARY DESCRIPTION**

PART OF THE SOUTHWEST QUARTER OF SECTION 21, TOWNSHIP 6 NORTH, RANGE 2 WEST, SALT LAKE BASE AND MERIDIAN, U.S. SURVEY, DESCRIBED AS FOLLOWS:

BEGINNING AT THE SOUTHWEST CORNER OF LOT 226 OF BRISTOL FARMS SUBDIVISION PHASE 2, SAID POINT BEING 2043.66 FEET SOUTH 00°30'34" WEST ALONG THE SECTION LINE AND 526.14 FEET NORTH 88°57'43" WEST ALONG THE SOUTH LINE OF BRISTOL FARMS SUBDIVISION PHASE 2 FROM THE WEST QUARTER CORNER OF SAID SECTION 21 (WEST QUARTER CORNER BEING NORTH 89'12'03" WEST 5296.18 FEET FROM THE EAST QUARTER CORNER OF SAID SECTION 21); THENCE NORTH 88°57'43" WEST 216.39 FEET; THENCE NORTH 00°30'34" EAST 167.77 FEET; THENCE NORTH 89°03'22" WEST 168.69 FEET; THENCE NORTH 00°53'10" EAST 547.76 FEET; THENCE SOUTH 89°29'37" EAST 165.08 FEET; THENCE NORTH 00°30'34" EAST 12.50 FEET; THENCE SOUTH 88°48'42" EAST 211.52 FEET TO THE WEST LINE OF BRISTOL FARMS SUBDIVISION PHASE 2; THENCE ALONG SAID WEST LINE THE FOLLOWING THREE (3) COURSES: (1) SOUTH 00°30'34" WEST 524.88 FEET; (2) SOUTH 04°06'24" EAST 60.19 FEET; (3) SOUTH 00°29'42" WEST 143.92 FEET TO THE SOUTHWEST CORNER OF LOT 226 OF BRISTOL FARMS SUBDIVISION PHASE 2 AND TO THE POINT OF BEGINNING.

CONTAINING 246,555 SQUARE FEET OR 5.660 ACRES.

S00°42'26"W 5242.61' (W.C.S.) S00°42'18"W 5242.64'

S00°30'47"W 2632.67' (W.C.S.) 2043.66' BRISTOL FARMS PHASE 2 232 229 228 227 231 230 BRISTOL FARMS PHASE 2 I BRISTOL FARMS PHASE 2 226 \_PARCEL D S04\*06'24"E S00°30'34"W 524.88' S00°29'42"W 143.92' 2155 S.F. 60.19' 70.00' 70.00' 70.00′ 70.00' 30.10' 70.00**'** 75.04' 308 10354 S.F. 30' 30' 302 303 304 Ē 305 306 307 N00°29'42"E 143.23' ۵"W 10057 S.F. 10057 S.F. 10057 S.F. 10057 S.F. 10057 S.F. 10697 S.F. STR 10' P.U.E. 176 (TYP) —10'P.U.E. SOUTH 309 (TYP) 10254 S.F. 70.00' 70.00' N00°29'42"E 136.90' 70.00' 1700 55.07' 4400 WEST STREET 310 N00°30'34"E 556.98' 10260 S.F. 376.55' 180.43**'** 72.00' <u>72.00'</u> \_1<u>18.50'</u>\_\_\_ 159.18' 70.05 N00°30'34"E 167.77' –10' P.U.E. 30' 30' (TYP) -PARCEL E 13.66' 314 67 S.F. 311 STREET (SEE DETAIL A) 10295 S.F. 13264 S.F. 32 315 316 S00°30'34"W 119.08' 12535 S.F. 12501 S.F. N00°30'34"E 153.90' ADAM, QUINCY & MICHELLE 15-054-0009 SOUTH -10' P.U.E. (TYP) 313 675 312 10512 S.F. 12876 S.F. -72.00' 72.00' 119.67' 30' 153.26' N00°53'10"E 547.76' ADAM, QUINCY & MICHELLE