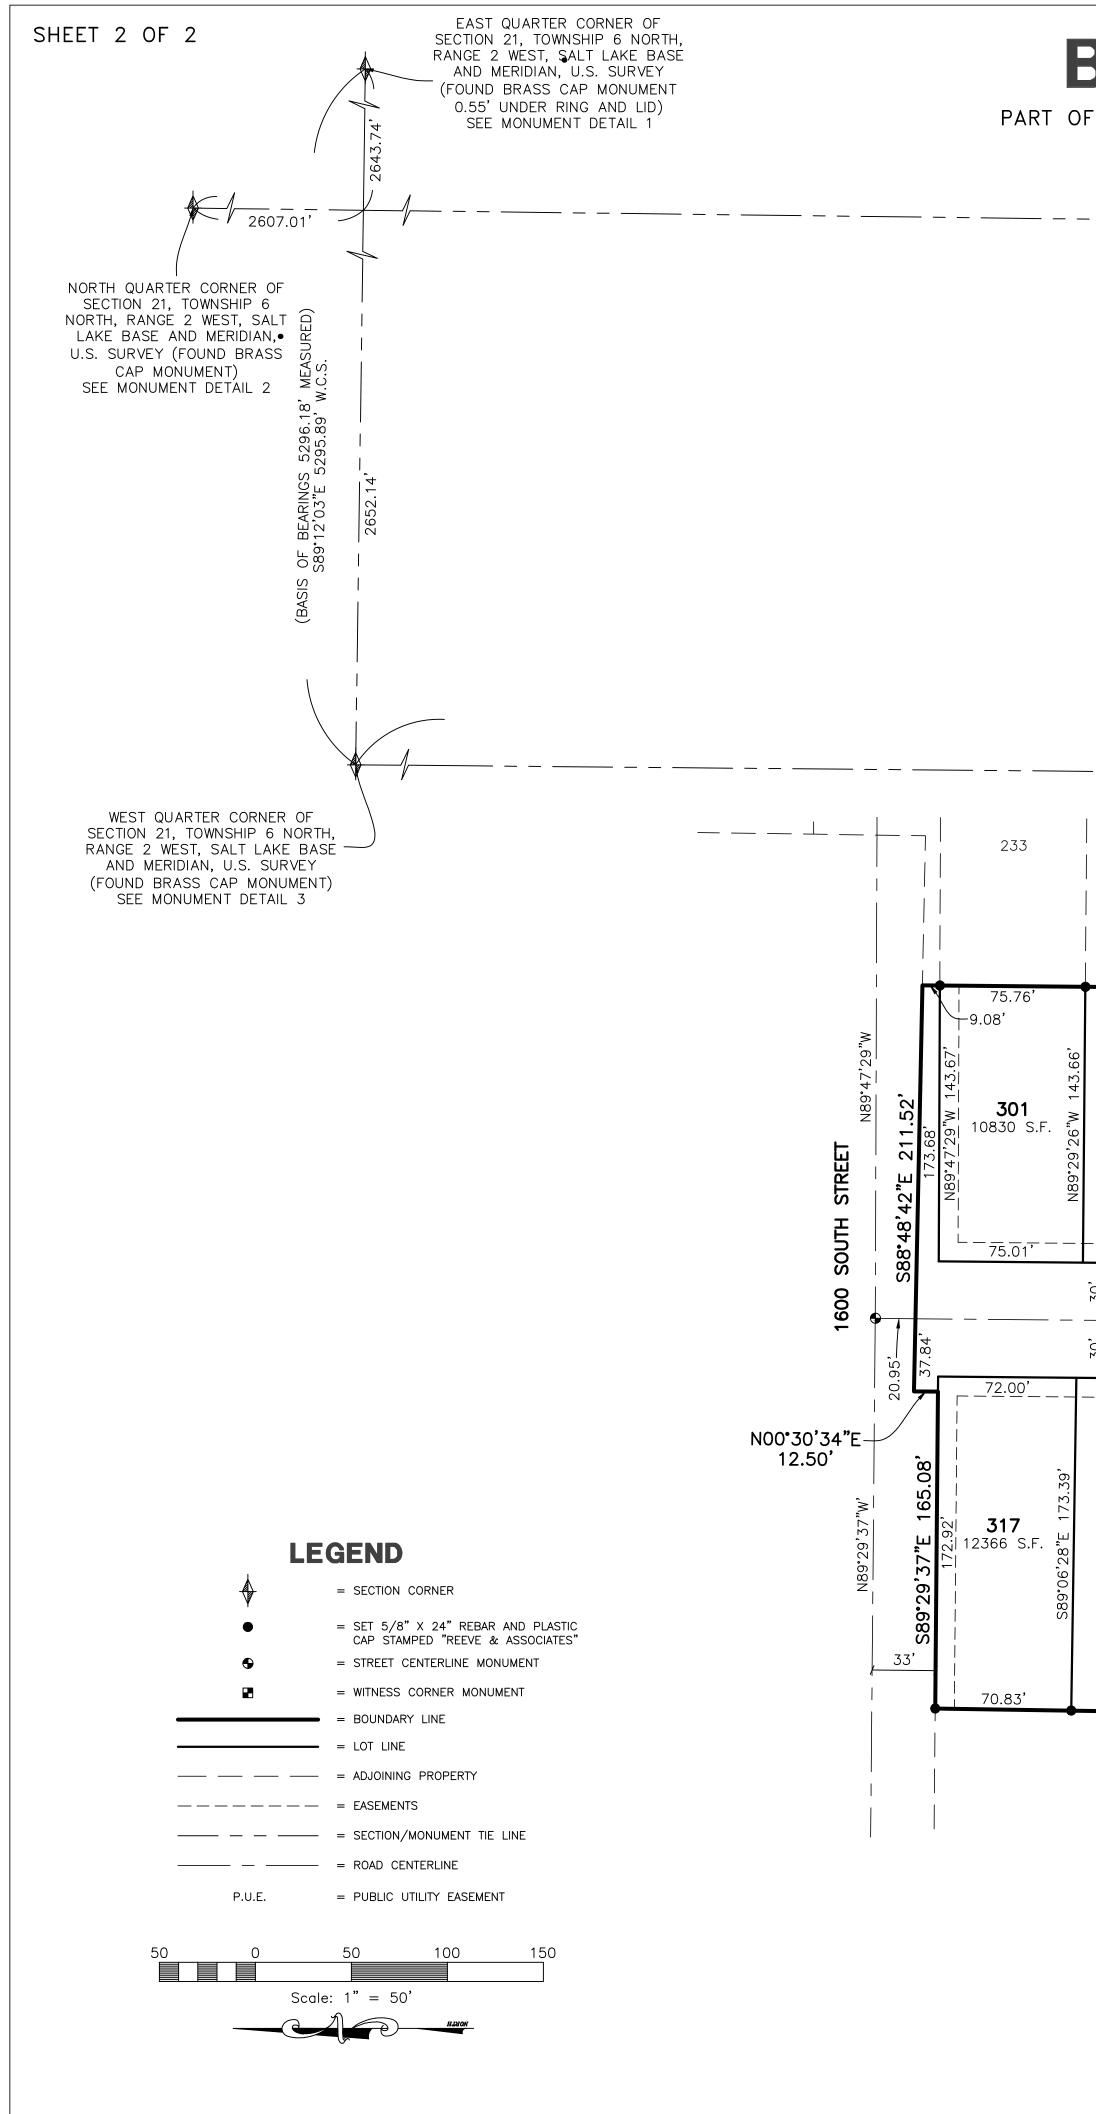

## **BASIS OF BEARINGS**

A LINE BEARING SOUTH 89°12'03" EAST BETWEEN SAID EAST QUARTER CORNER AND WEST QUARTER OF SECTION 21, TOWNSHIP 6 NORTH, RANGE 2 WEST, SALT LAKE BASE AND MERIDIAN, U.S. SURVEY, WAS USED AS THE BASIS OF BEARINGS FOR THIS SURVEY.

# **BOUNDARY DESCRIPTION**

PART OF THE SOUTHWEST QUARTER OF SECTION 21, TOWNSHIP 6 NORTH, RANGE 2 WEST, SALT LAKE BASE AND MERIDIAN, U.S. SURVEY, DESCRIBED AS FOLLOWS:

BEGINNING AT THE SOUTHWEST CORNER OF LOT 226 OF BRISTOL FARMS SUBDIVISION PHASE 2, SAID POINT BEING 2043.66 FEET SOUTH 00°30'34" WEST ALONG THE SECTION LINE AND 526.14 FEET NORTH 88°57'43" WEST ALONG THE SOUTH LINE OF BRISTOL FARMS SUBDIVISION PHASE 2 FROM THE WEST QUARTER CORNER OF SAID SECTION 21 (WEST QUARTER CORNER BEING NORTH 89'12'03" WEST 5296.18 FEET FROM THE EAST QUARTER CORNER OF SAID SECTION 21); THENCE NORTH 88°57'43" WEST 216.39 FEET; THENCE NORTH 00°30'34" EAST 167.77 FEET; THENCE NORTH 89°03'22" WEST 168.69 FEET; THENCE NORTH 00°53'10" EAST 547.76 FEET; THENCE SOUTH 89°29'37" EAST 165.08 FEET; THENCE NORTH 00°30'34" EAST 12.50 FEET; THENCE SOUTH 88°48'42" EAST 211.52 FEET TO THE WEST LINE OF BRISTOL FARMS SUBDIVISION PHASE 2; THENCE ALONG SAID WEST LINE THE FOLLOWING THREE (3) COURSES: (1) SOUTH 00°30'34" WEST 524.88 FEET; (2) SOUTH 04°06'24" EAST 60.19 FEET; (3) SOUTH 00°29'42" WEST 143.92 FEET TO THE SOUTHWEST CORNER OF LOT 226 OF BRISTOL FARMS SUBDIVISION PHASE 2 AND TO THE POINT OF BEGINNING.