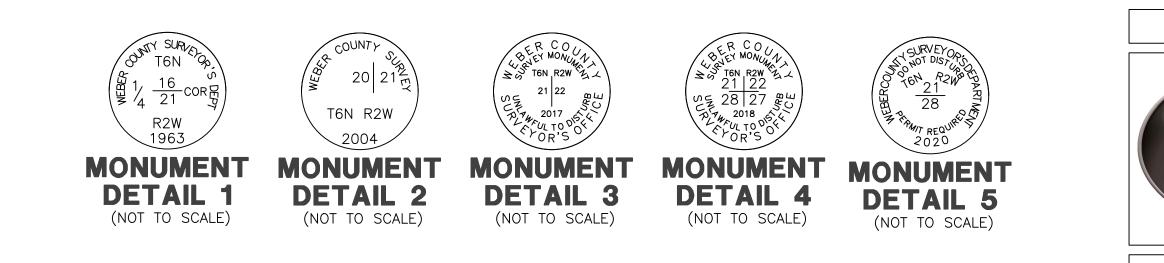

### NARRATIVE

THE PURPOSE OF THIS PLAT IS TO DIVIDE THE BELOW DESCRIBED PROPERTY INTO LOTS AND STREETS AS SHOWN. BOUNDARIES OF THE PARCELS WERE ESTABLISHED BY INFORMATION OF RECORD AND FOUND EVIDENCE OF OCCUPATION ON THE GROUND. PARCELS ARE SUBJECT TO A 66 FOOT WIDE PRESCRIBED RIGHT OF WAY ALONG THE WEST LINE OF SECTION 21 FOR 4300 WEST STREET. ALL REAR LOT CORNERS WERE SET WITH A 5/8" X 24" REBAR AND PLASTIC CAP STAMPED "REEVE & ASSOCIATES" AND ALL FRONT LOT CORNERS WERE SET WITH A LEAD PLUG IN THE TOP BACK OF CURB AT THE EXTENSION OF THE SIDE LOT LINES.