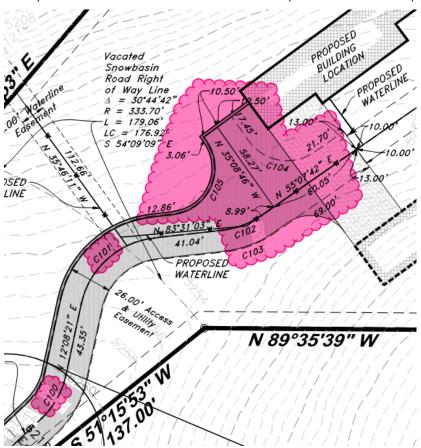

## **RE: Samarel Subdivision**

Felix,

After coordination with the owner's architect, the firetruck hammerhead turnaround location has been revised. The preliminary plat and plat have been updated to reflect the change to the access and utility easement in this area. All other items on both the preliminary plat and plat remain the same as the previous submittal. The image below indicates the revised easement area.

The easement curve table was revised to include additional curves from the easement for clarity. These areas are also included in the pink area of the snippet below.

Should you have any questions regarding these responses or revisions, please feel free to contact us.