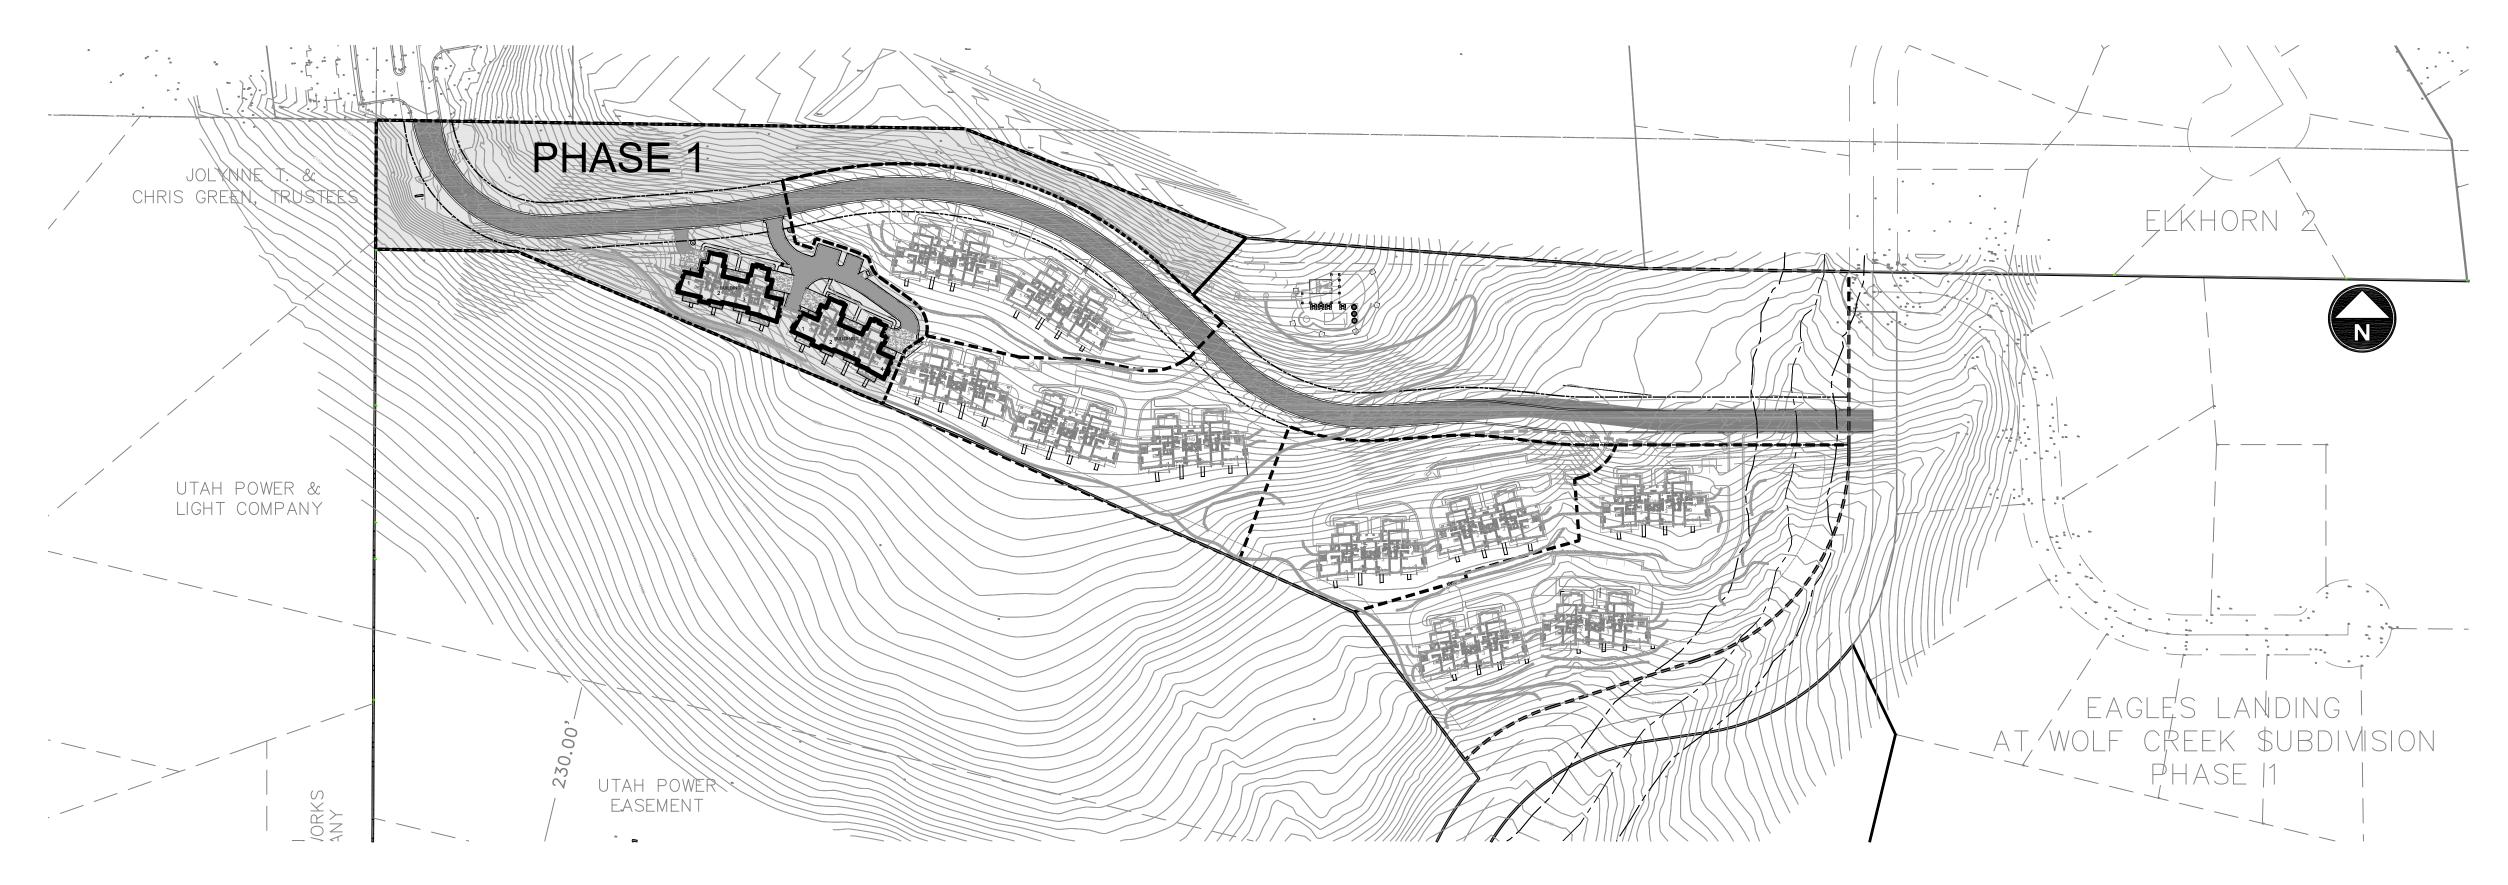

SHEET TITLE: OVERALL PHASING PLAN

SHEET NUMBER:

P1.0

1. PHASE BOUNDARIES ARE APPROXIMATE AND MAY BE ADJUSTED PER MARKET CONDITIONS OR INFRASTRUCTURE FEASIBILITY. ALL PHASE OF DEVELOPMENT WILL BE CONSTRUCTED TO PROVIDE MINIMUM STANDARDS FOR FIRE SAFETY AND INFRASTRUCTURE REQUIREMENTS.

PHASE DATA:

PHASE 1: 8 UNITS / 21 PARKING STALLS

PHASE 2: 8 UNITS / 28 PARKING STALLS

PHASE 3: 12 UNITS / 29 PARKING STALLS & POOL/SPA FACILITY

PHASE 4: 8 UNITS / 21 PARKING STALLS

PHASE 5: 12 UNITS / 31 PARKING STALLS

-PROJECT AREA: 16.03 ACRES

-PROPOSED USES: 48 TOWNHOME UNITS (12 - 4 PLEX UNITS) 500 S.F. POOL HOUSE W/ POOL, SPA AND POOL DECK

-PARKING: 130 TOTAL

-48 GARAGE STALL

-48 DRIVEWAY SPACES

-34 GUEST/POOL SURFACE STALLS

-OPEN SPACE: 10.11 AC. (63.10%)

1 MONUMENT SIGN