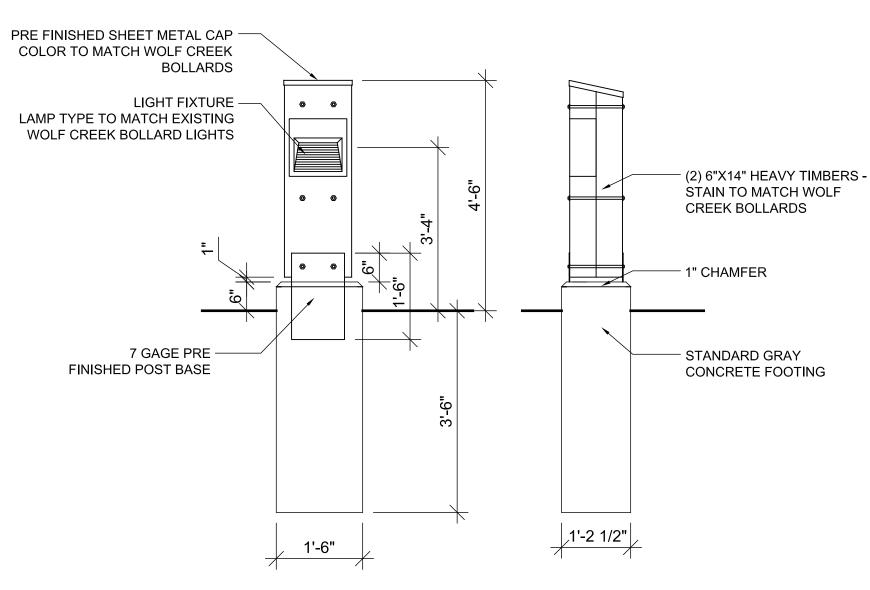

6 SOFT TRAIL/PATH

7 BOLLARD LIGHT

8 BOULDER RETAINING WALL

Phase One Subdivision Application WEBER COUNTY, UT

DATE: FEBRUARY 2014

PROJECT: .028

DRAWN BY: MP

REVIEW BY: EL

VERSION: SUBDIVISION APP.

REVISIONS:

SHEET TITLE:
SITE
DETAILS

SHEET NUMBER:

S1 2

| ROJECT:   | .028             |  |
|-----------|------------------|--|
| RAWN BY:  | MP               |  |
| EVIEW BY: | EL               |  |
| ERSION:   | SUBDIVISION APP. |  |
|           | _                |  |