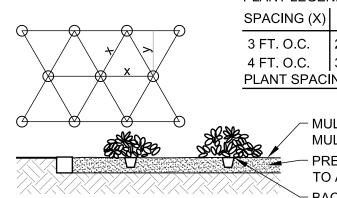

# EVERGREEN TREE PLANTING AND STAKING

ALL GROUNDCOVERS TO BE PLANTED ON CENTER (SEE PLANT LEGEND) IN A TRIANGULAR PATTERN.

SPACING (X) ROW (Y) 3 FT. O.C. 2.60 FT. 4 FT. O.C. 3.46 FT. PLANT SPACING

> - MULCH SOIL TO A DEPTH OF 2", 1' IN DIAMETER. KEEP MULCH 2" AWAY FROM PLANT BASE PREPARE SOIL PER SPECIFICATIONS AND ROTOTILL

TO A DEPTH OF 6" PRIOR TO ANY SPRINKLER WORK BACKFILL WITH NATIVE SOIL. APPLY FERTILIZER TO SURFACE AWAY FROM TRUNK PER SPECIFICATIONS