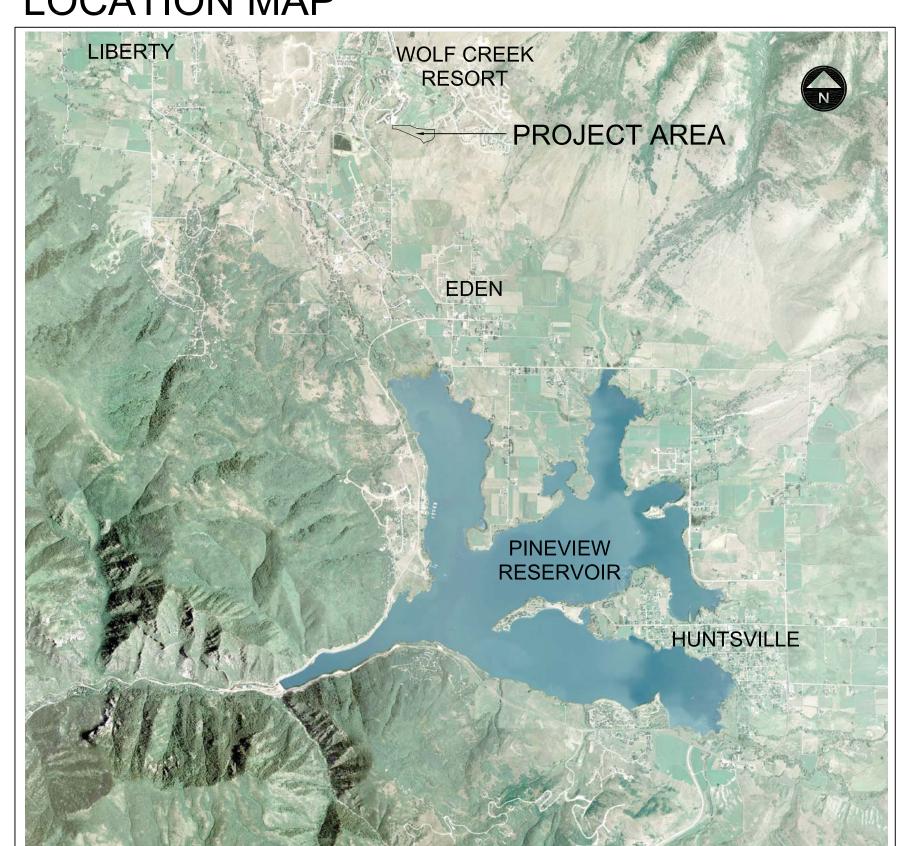

# THE RIDGE TOWNHOMES

# PHASE 1 - SUBDIVISION APPLICATION



### LOCATION MAP





### PREPARED FOR:

LEWIS HOMES, INC JOHN LEWIS 5577 EAST ELKHORN DRIVE **EDEN, UTAH 84310** 801.430.1507

LANDSCAPE ARCHITECT: LANGVARDT DESIGN GROUP 1525 WESTMORELAND DRIVE SALT LAKE CITY, UTAH 84105 801.583.1295



ARCHITECT: BERTOLDI ARCHITECTS RAY BERTOLDI 2726 HARRISON BLVD. OGDEN, UTAH 84403 801.476.4330



**ENGINEER:** GARDNER ENGINEERING TYLER NIELSEN 5150 SOUTH, 375 EAST OGDEN, UTAH 84405 801.476.0202



PROJECT MANAGEMENT: THE HOUSEHOLDER GROUP ERIC HOUSEHOLDER 2850 NORTH NORDIC VALLEY DRIVE **EDEN, UTAH 84310** 801.389.0040

# CONSULTANTS:







# SHEET INDEX:

**COVER SHEET** OVERALL PHASING PLAN SLOPE ANALYSIS SITE PLAN S1.1 SITE DETAILS LANDSCAPE PLAN LANDSCAPE DETAILS

PLAN AND PROFILE OVERALL GRADING AND DRAINAGE UTILITY PLAN - 1 UTILITY PLAN - 2

DETAILS - 1 DETAILS