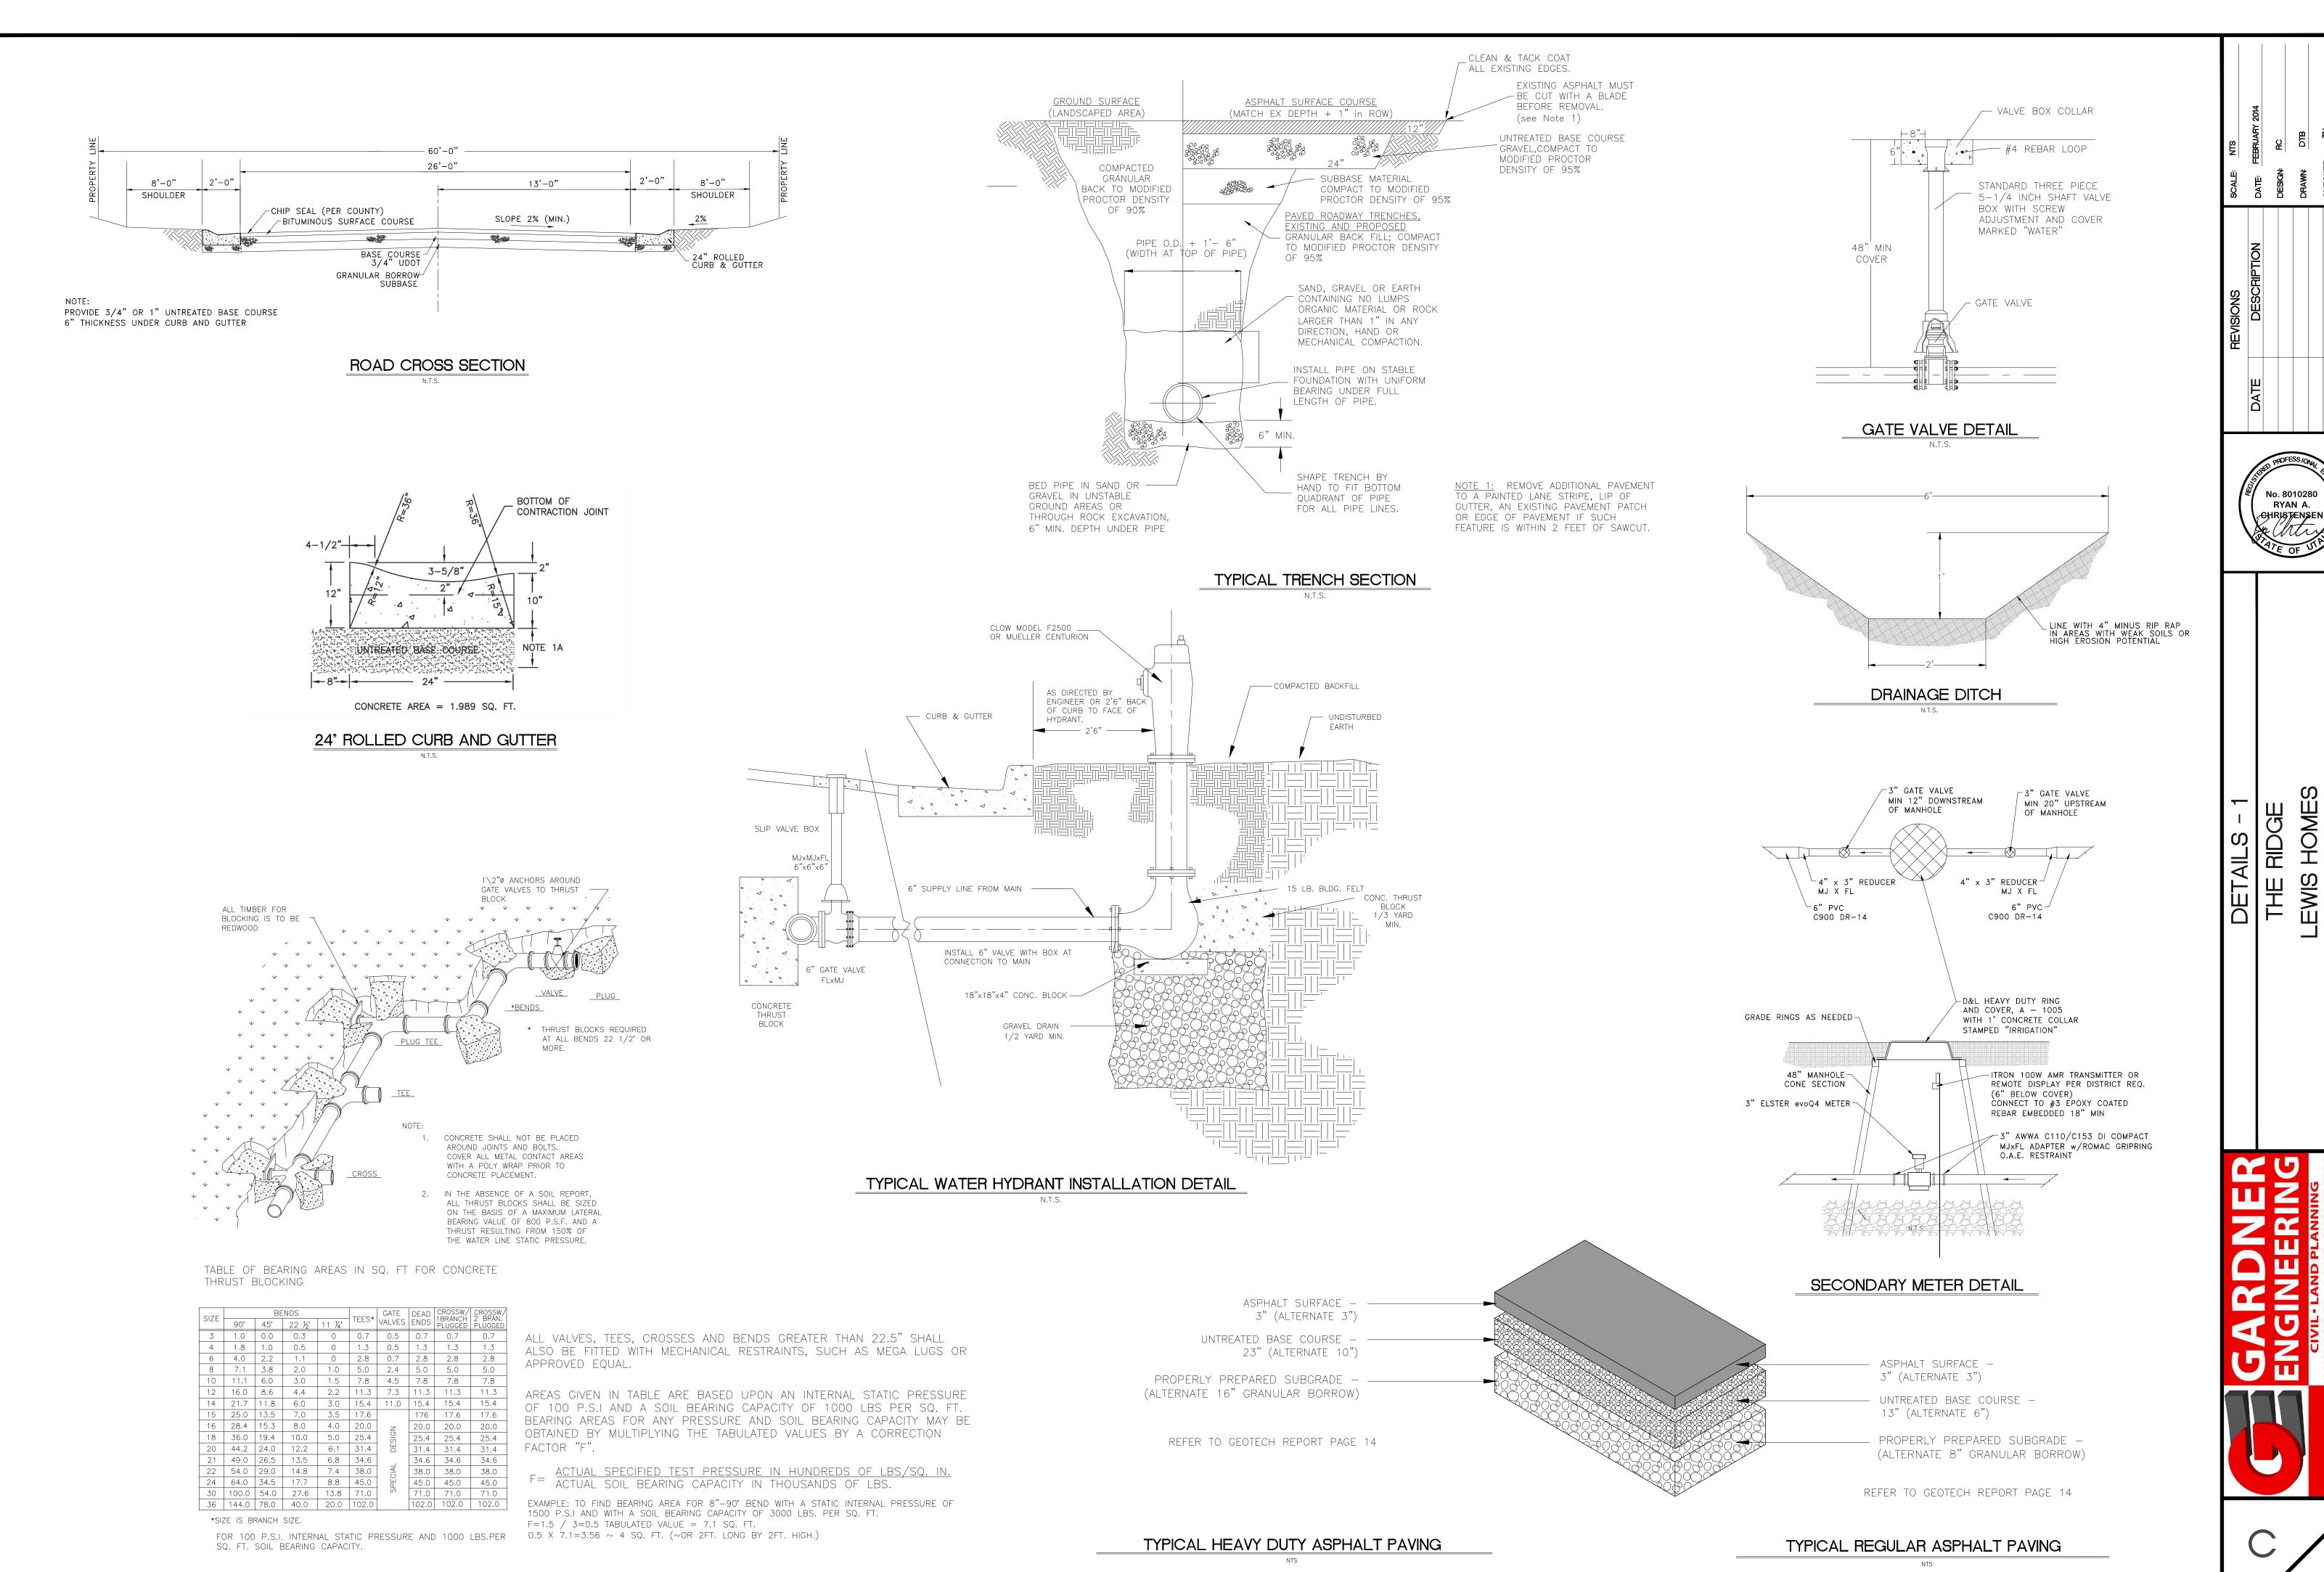

| 5'x3'<br>3'x3' |
| <ul><li>34</li><li>53</li><li>29</li><li>39</li><li>3</li></ul> |                                        | Bouteloua gracilis 'Blonde Ambition' Blonde Ambition Blue Gramma Grass Panicum virgatum 'Heavy Metal' Heavy Metal Switch Grass Pennisetum alopecuroides Hameln Fountain Grass  GROUNDCOVERS  Mahonia repens Creeping Oregon Grape | 1 Gal.<br>1 Gal.<br>1 Gal. | 5'x3'<br>3'x3' |

Phase One Subdivision Application WEBER COUNTY, UT



| DATE:      | FEBRUARY 2014    |
|------------|------------------|
| PROJECT:   | .028             |
| DRAWN BY:  | MP               |
| REVIEW BY: | EL               |
| VERSION:   | SUBDIVISION APP. |
| REVISIONS: |                  |
|            |                  |

SHEET TITLE: LANDSCAPE **DETAILS** 

SHEET NUMBER:











THRUST BLOCKING DETAIL APPLIES TO ALL PRESSURE PIPE

No. 8010280

RYAN A.





**INLET PROTECTION** 

THE STORM DRAIN SYSTEM.

5. SILT FENCE, INLET PROTECTION, AND STREET

EROSION AND SEDIMENT FROM ENTERING DRAINAGES.

CLEANING SHALL BE COMPLETED AS NEEDED TO PREVENT

LEWIS HOMES

DEVELOPER:

ERIC HOUSEHOLDER 801-389-0040