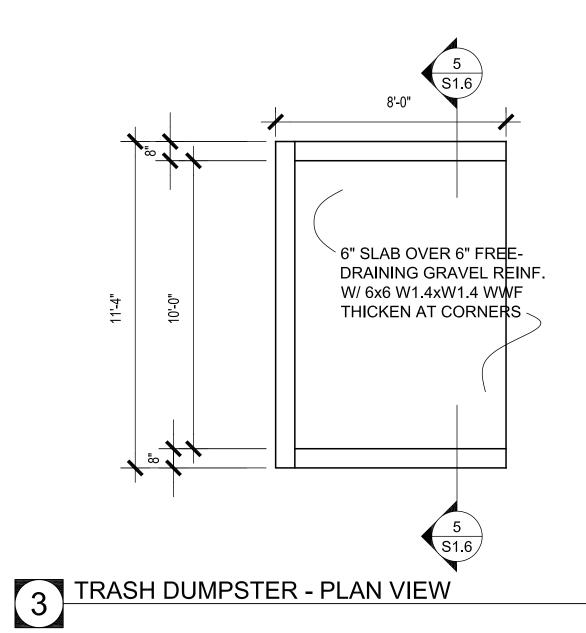

# 2 TRASH DUMPSTER - SIDE ELEVATION

11'4" 10'-0" CORTEN METAL CAP SLUMP FORM CONCRETE WALL (SLUMP ON EXTERIOR ONLY) 8" CONC. WALL WITH #4 @ 18" O.C. VERTICAL & #4 @ 12" O.C. HORIZONTAL 6" SLAB OVER 6" FREE-DRAINING GRAVEL REINF. W/ 6x6 W1.4xW1.4 WWF #5 @ 18" O.C. DOWELS BENT INTO SLAB #5 @ 12" O.C. HORIZONTAL TRASH DUMPSTER - SECTION 1