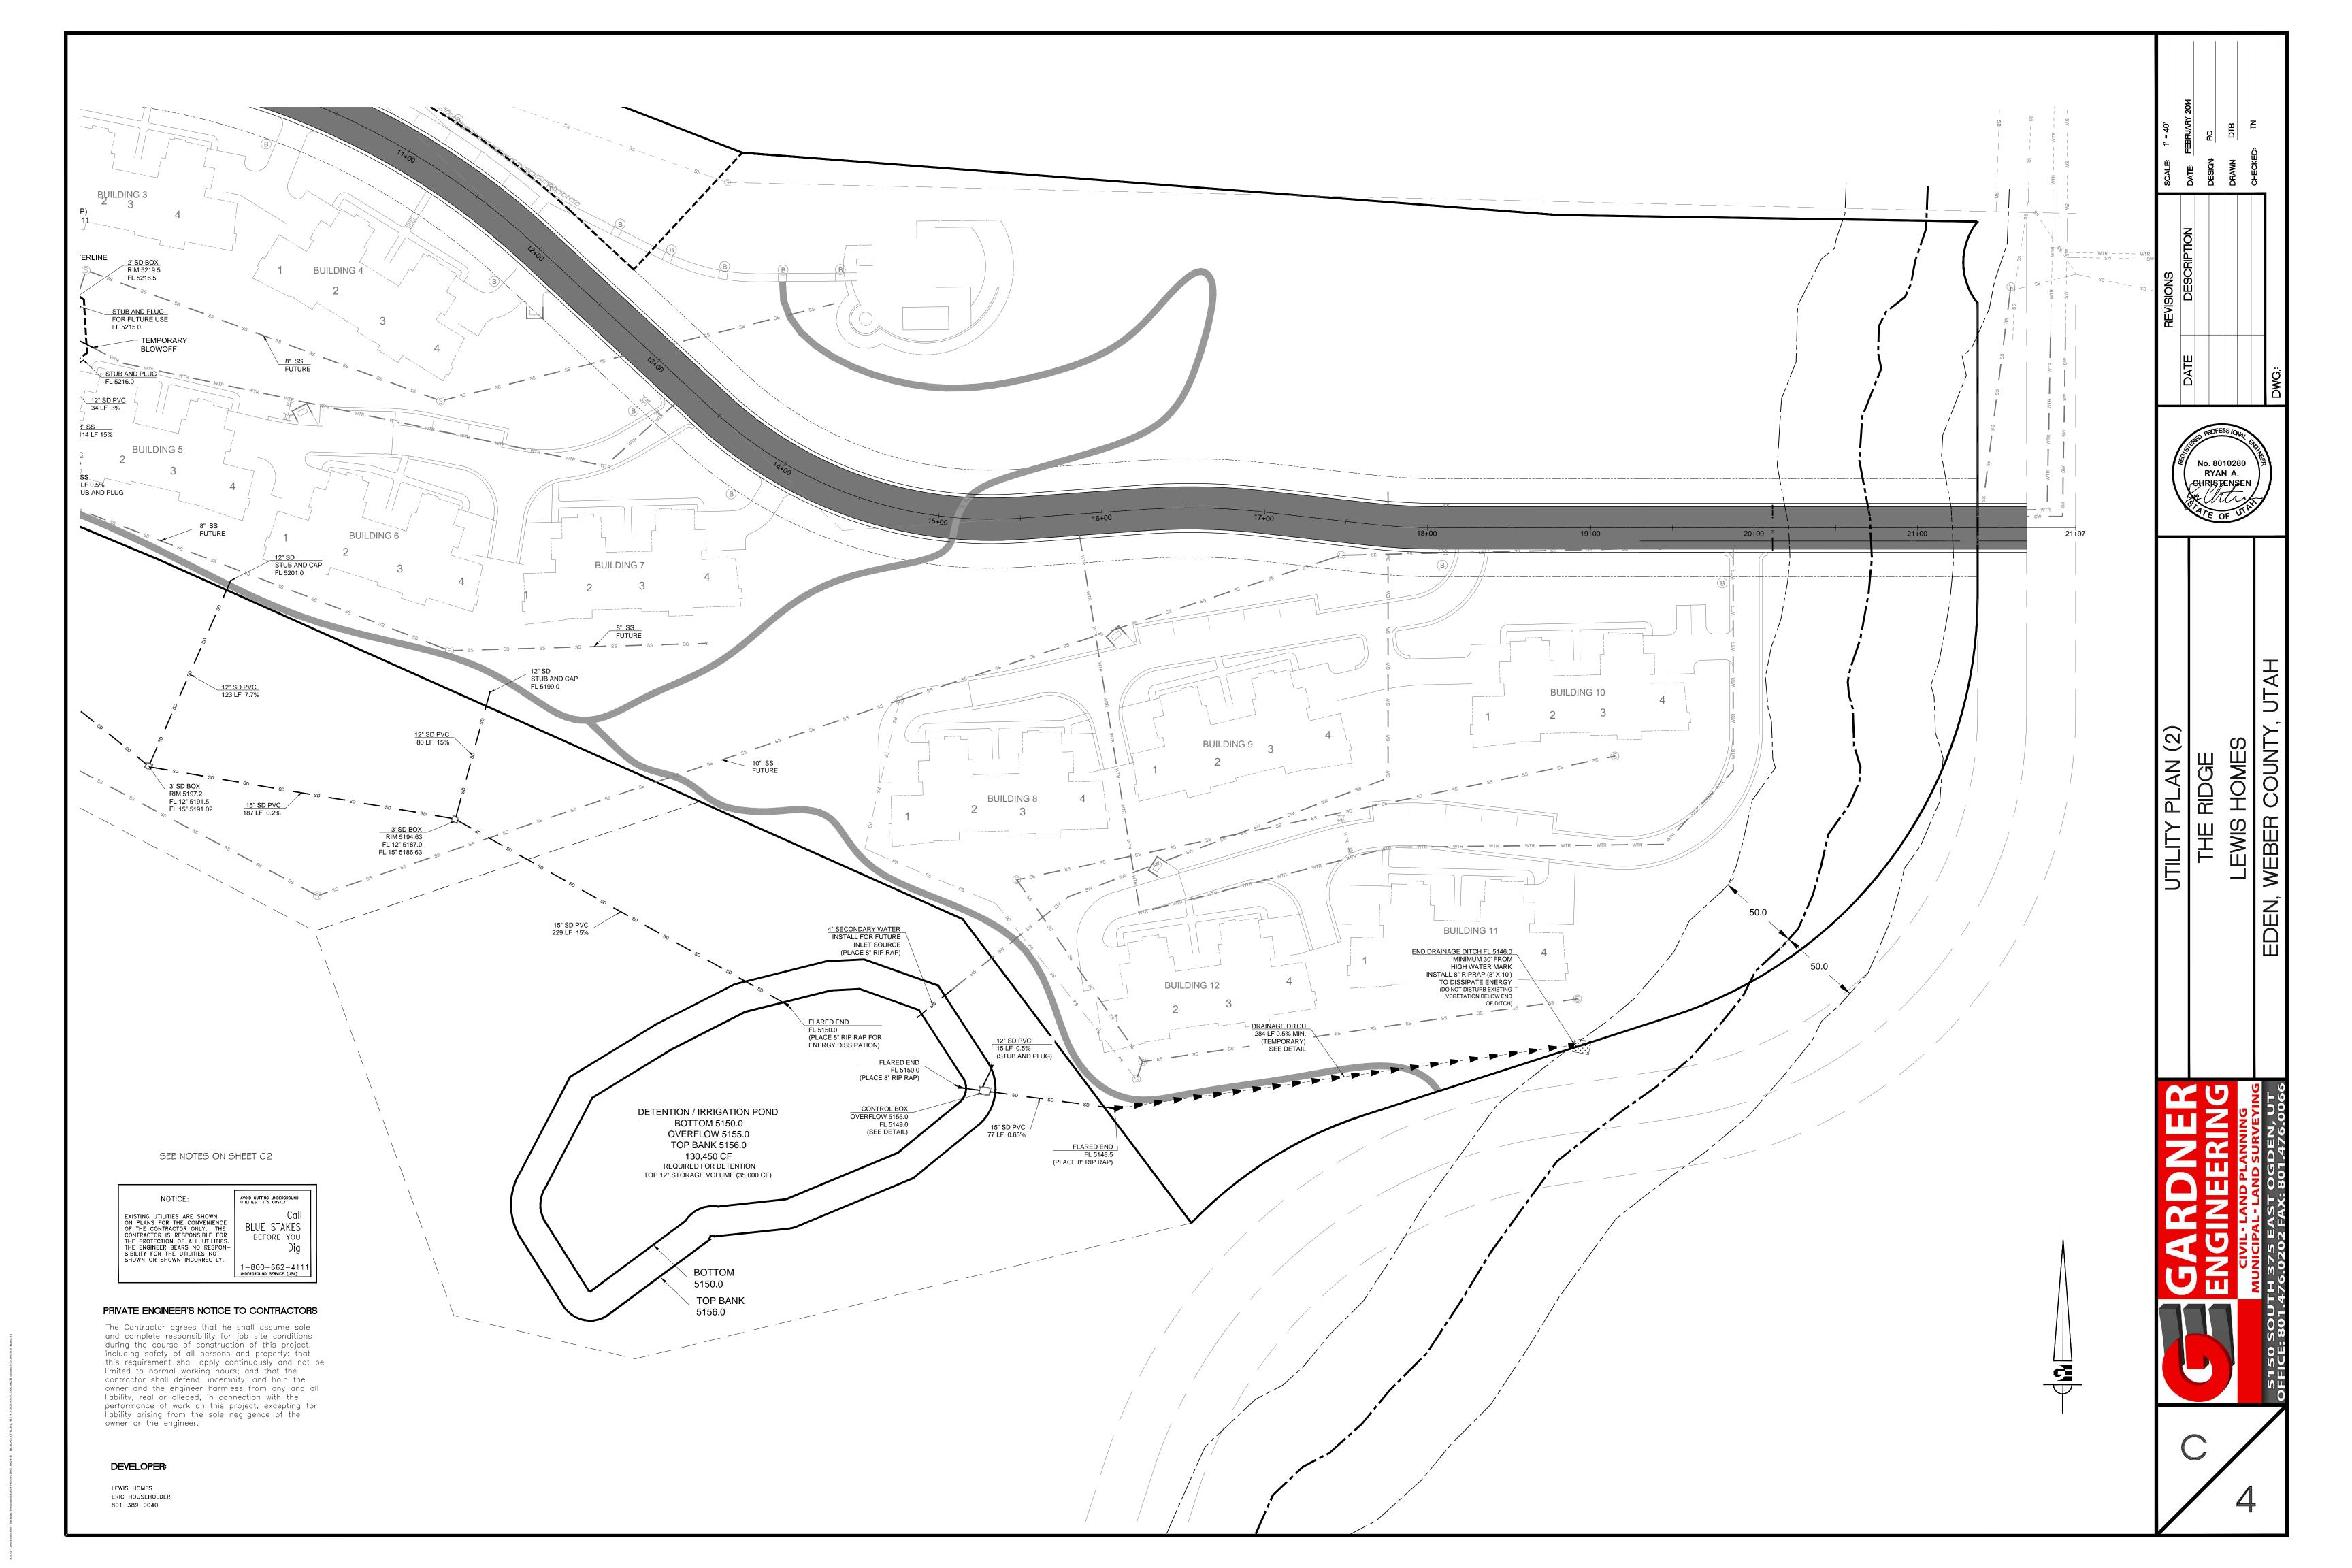

.           | 5'x3'<br>3'x3' |
| <ul><li>34</li><li>53</li><li>29</li><li>39</li><li>3</li></ul> |                                        | Bouteloua gracilis 'Blonde Ambition' Blonde Ambition Blue Gramma Grass Panicum virgatum 'Heavy Metal' Heavy Metal Switch Grass Pennisetum alopecuroides Hameln Fountain Grass  GROUNDCOVERS  Mahonia repens Creeping Oregon Grape | 1 Gal.<br>1 Gal.<br>1 Gal. | 5'x3'<br>3'x3' |

Phase One Subdivision Application WEBER COUNTY, UT



| DATE:      | FEBRUARY 2014    |
|------------|------------------|
| PROJECT:   | .028             |
| DRAWN BY:  | MP               |
| REVIEW BY: | EL               |
| VERSION:   | SUBDIVISION APP. |
| REVISIONS: |                  |
|            |                  |

SHEET TITLE: LANDSCAPE **DETAILS** 

SHEET NUMBER:











THRUST BLOCKING DETAIL APPLIES TO ALL PRESSURE PIPE

No. 8010280

RYAN A.





**INLET PROTECTION** 

THE STORM DRAIN SYSTEM.

5. SILT FENCE, INLET PROTECTION, AND STREET

EROSION AND SEDIMENT FROM ENTERING DRAINAGES.

CLEANING SHALL BE COMPLETED AS NEEDED TO PREVENT

LEWIS HOMES

DEVELOPER:

ERIC HOUSEHOLDER 801-389-0040