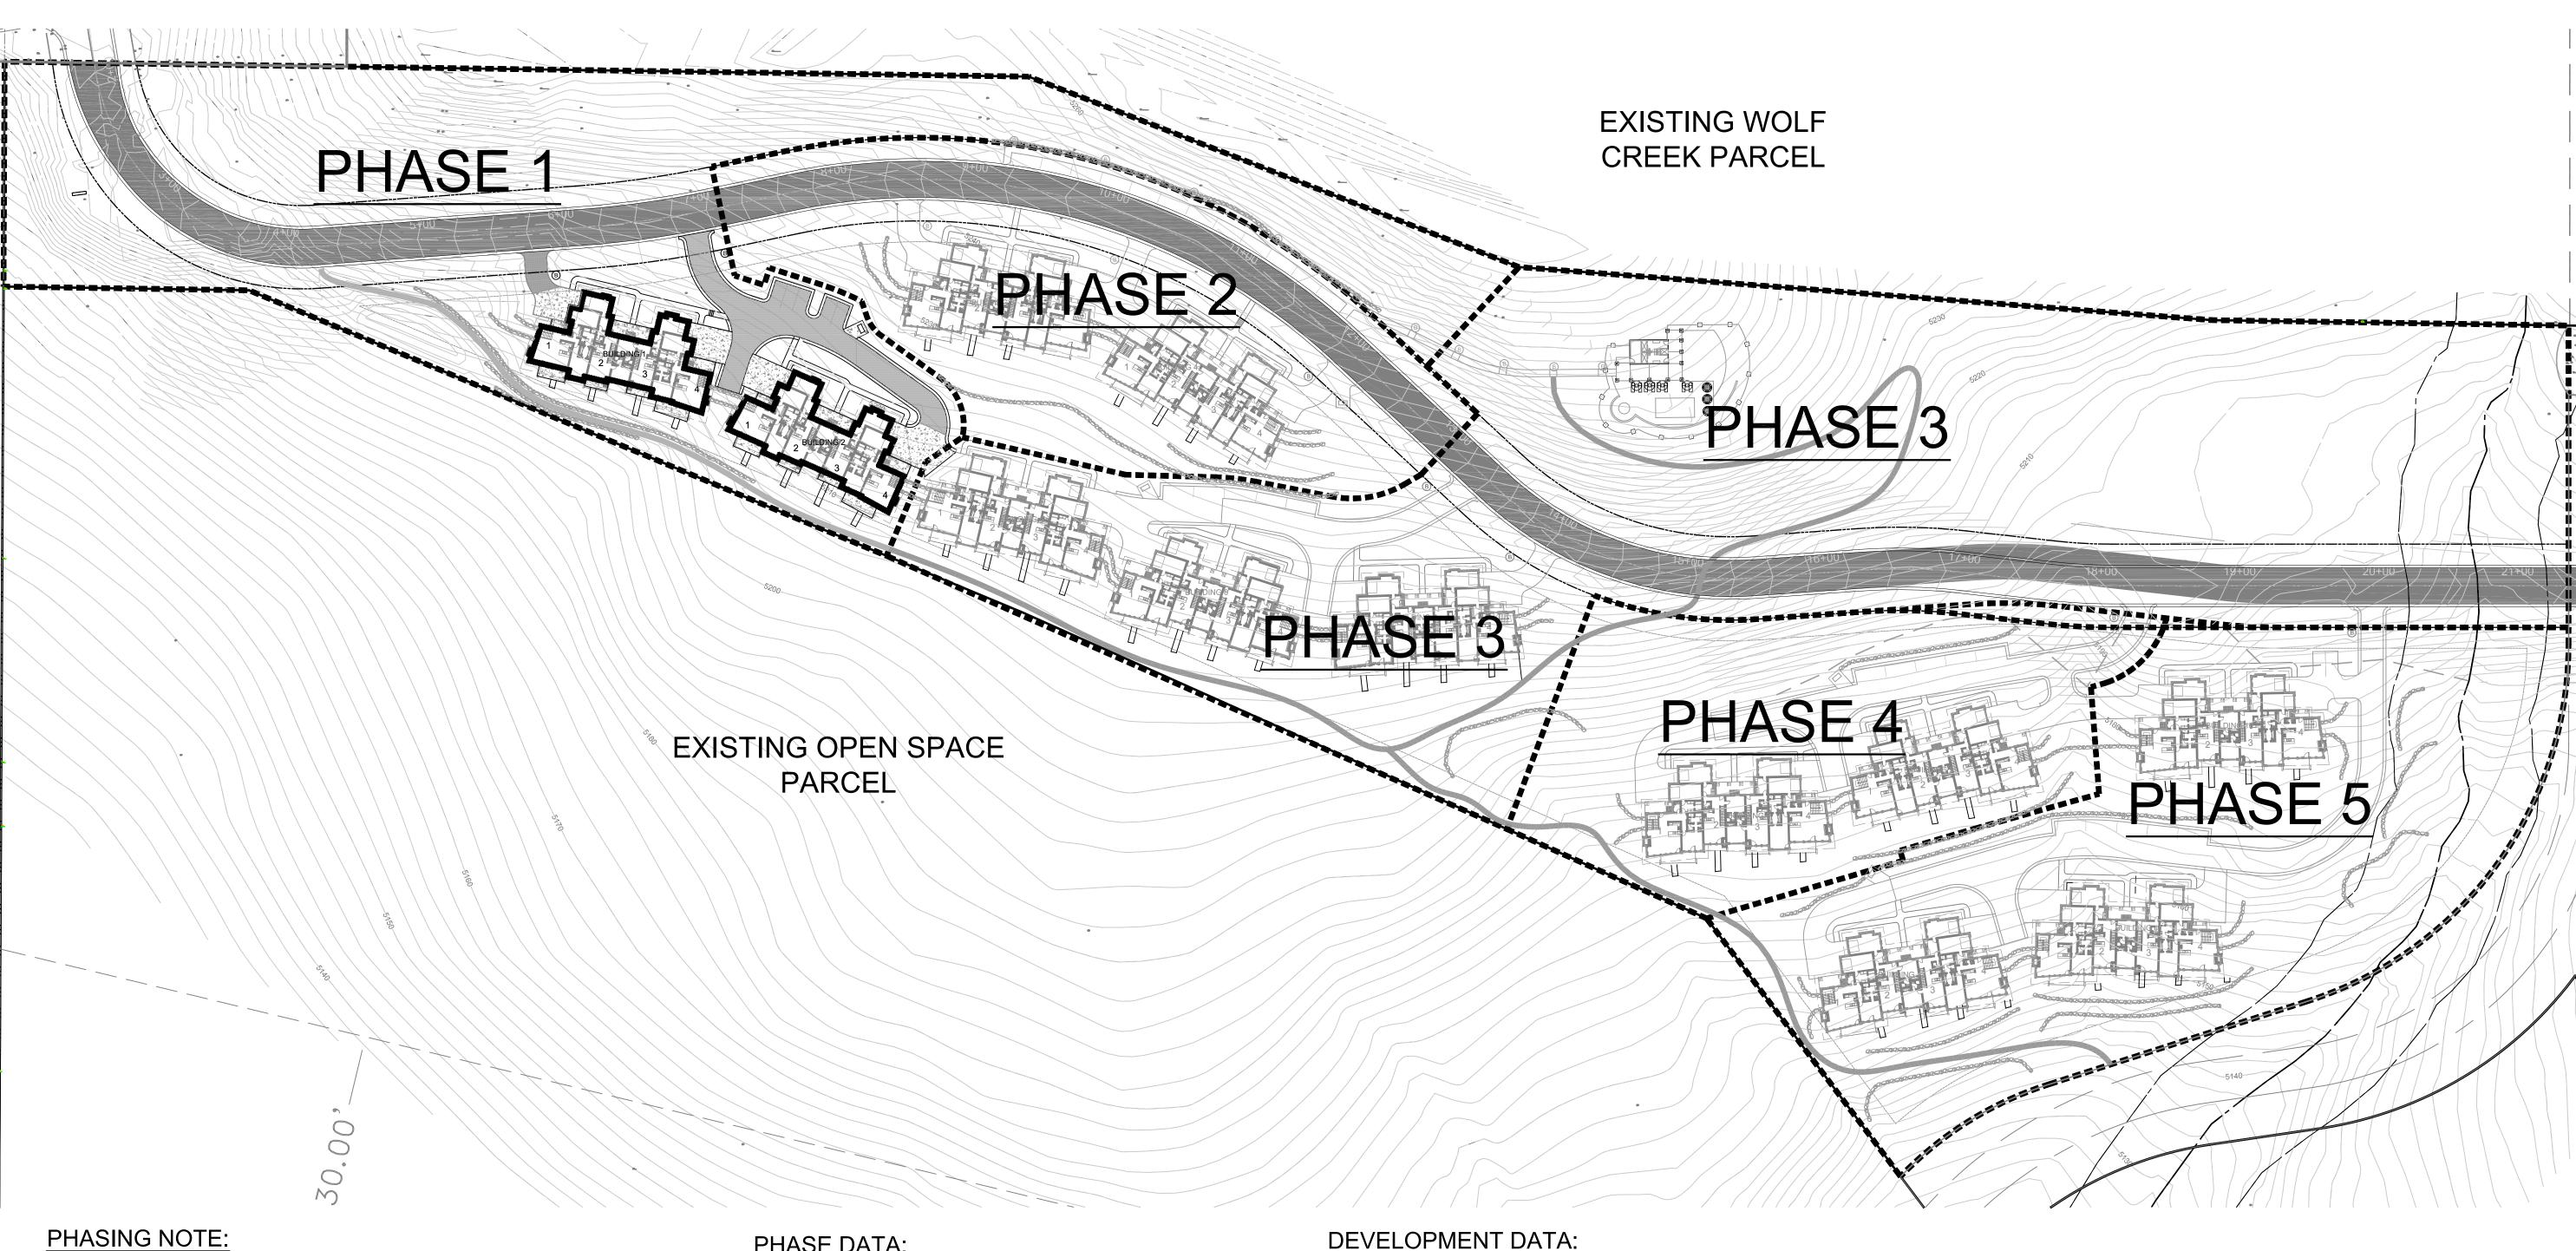

SHEET TITLE: OVERALL PHASING PLAN

SHEET NUMBER:

P1.0

1. PHASE BOUNDARIES ARE APPROXIMATE AND MAY BE ADJUSTED PER MARKET CONDITIONS OR INFRASTRUCTURE FEASIBILITY. ALL PHASE OF DEVELOPMENT WILL BE CONSTRUCTED TO PROVIDE MINIMUM STANDARDS FOR FIRE SAFETY AND INFRASTRUCTURE REQUIREMENTS.

PHASE DATA:

PHASE 1: 8 UNITS / 21 PARKING STALLS

PHASE 2: 8 UNITS / 28 PARKING STALLS

PHASE 3: 12 UNITS / 29 PARKING STALLS & POOL/SPA FACILITY

PHASE 4: 8 UNITS / 21 PARKING STALLS

PHASE 5: 12 UNITS / 31 PARKING STALLS

-PROJECT AREA: 16.03 ACRES

-PROPOSED USES: 48 TOWNHOME UNITS (12 - 4 PLEX UNITS) 500 S.F. POOL HOUSE W/ POOL, SPA AND POOL DECK

-PARKING: 130 TOTAL

-48 GARAGE STALL

-48 DRIVEWAY SPACES

-34 GUEST/POOL SURFACE STALLS

-OPEN SPACE: 10.11 AC. (63.10%)

1 MONUMENT SIGN