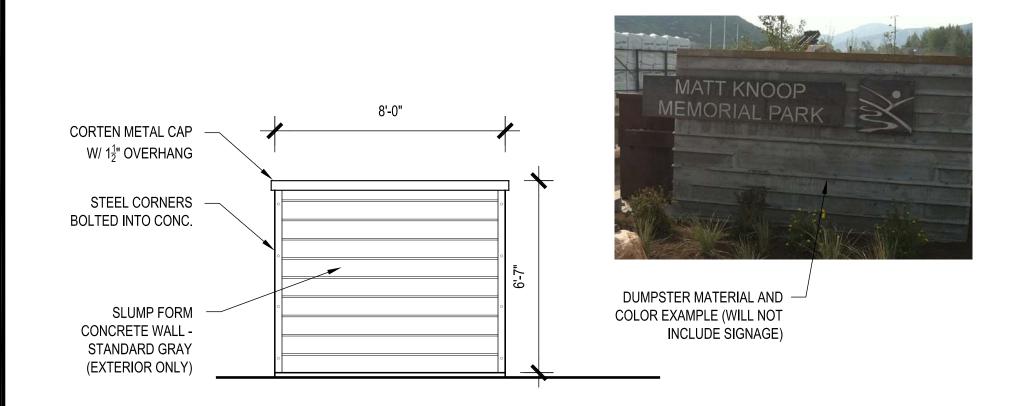

# 2 TRASH DUMPSTER - SIDE ELEVATION

11'4" 10'-0" CORTEN METAL CAP SLUMP FORM CONCRETE WALL (SLUMP ON EXTERIOR ONLY) 8" CONC. WALL WITH #4 @ 18" O.C. VERTICAL & #4 @ 12" O.C. HORIZONTAL 6" SLAB OVER 6" FREE-DRAINING GRAVEL REINF. W/ 6x6 W1.4xW1.4 WWF #5 @ 18" O.C. DOWELS BENT INTO SLAB #5 @ 12" O.C. HORIZONTAL TRASH DUMPSTER - SECTION 1