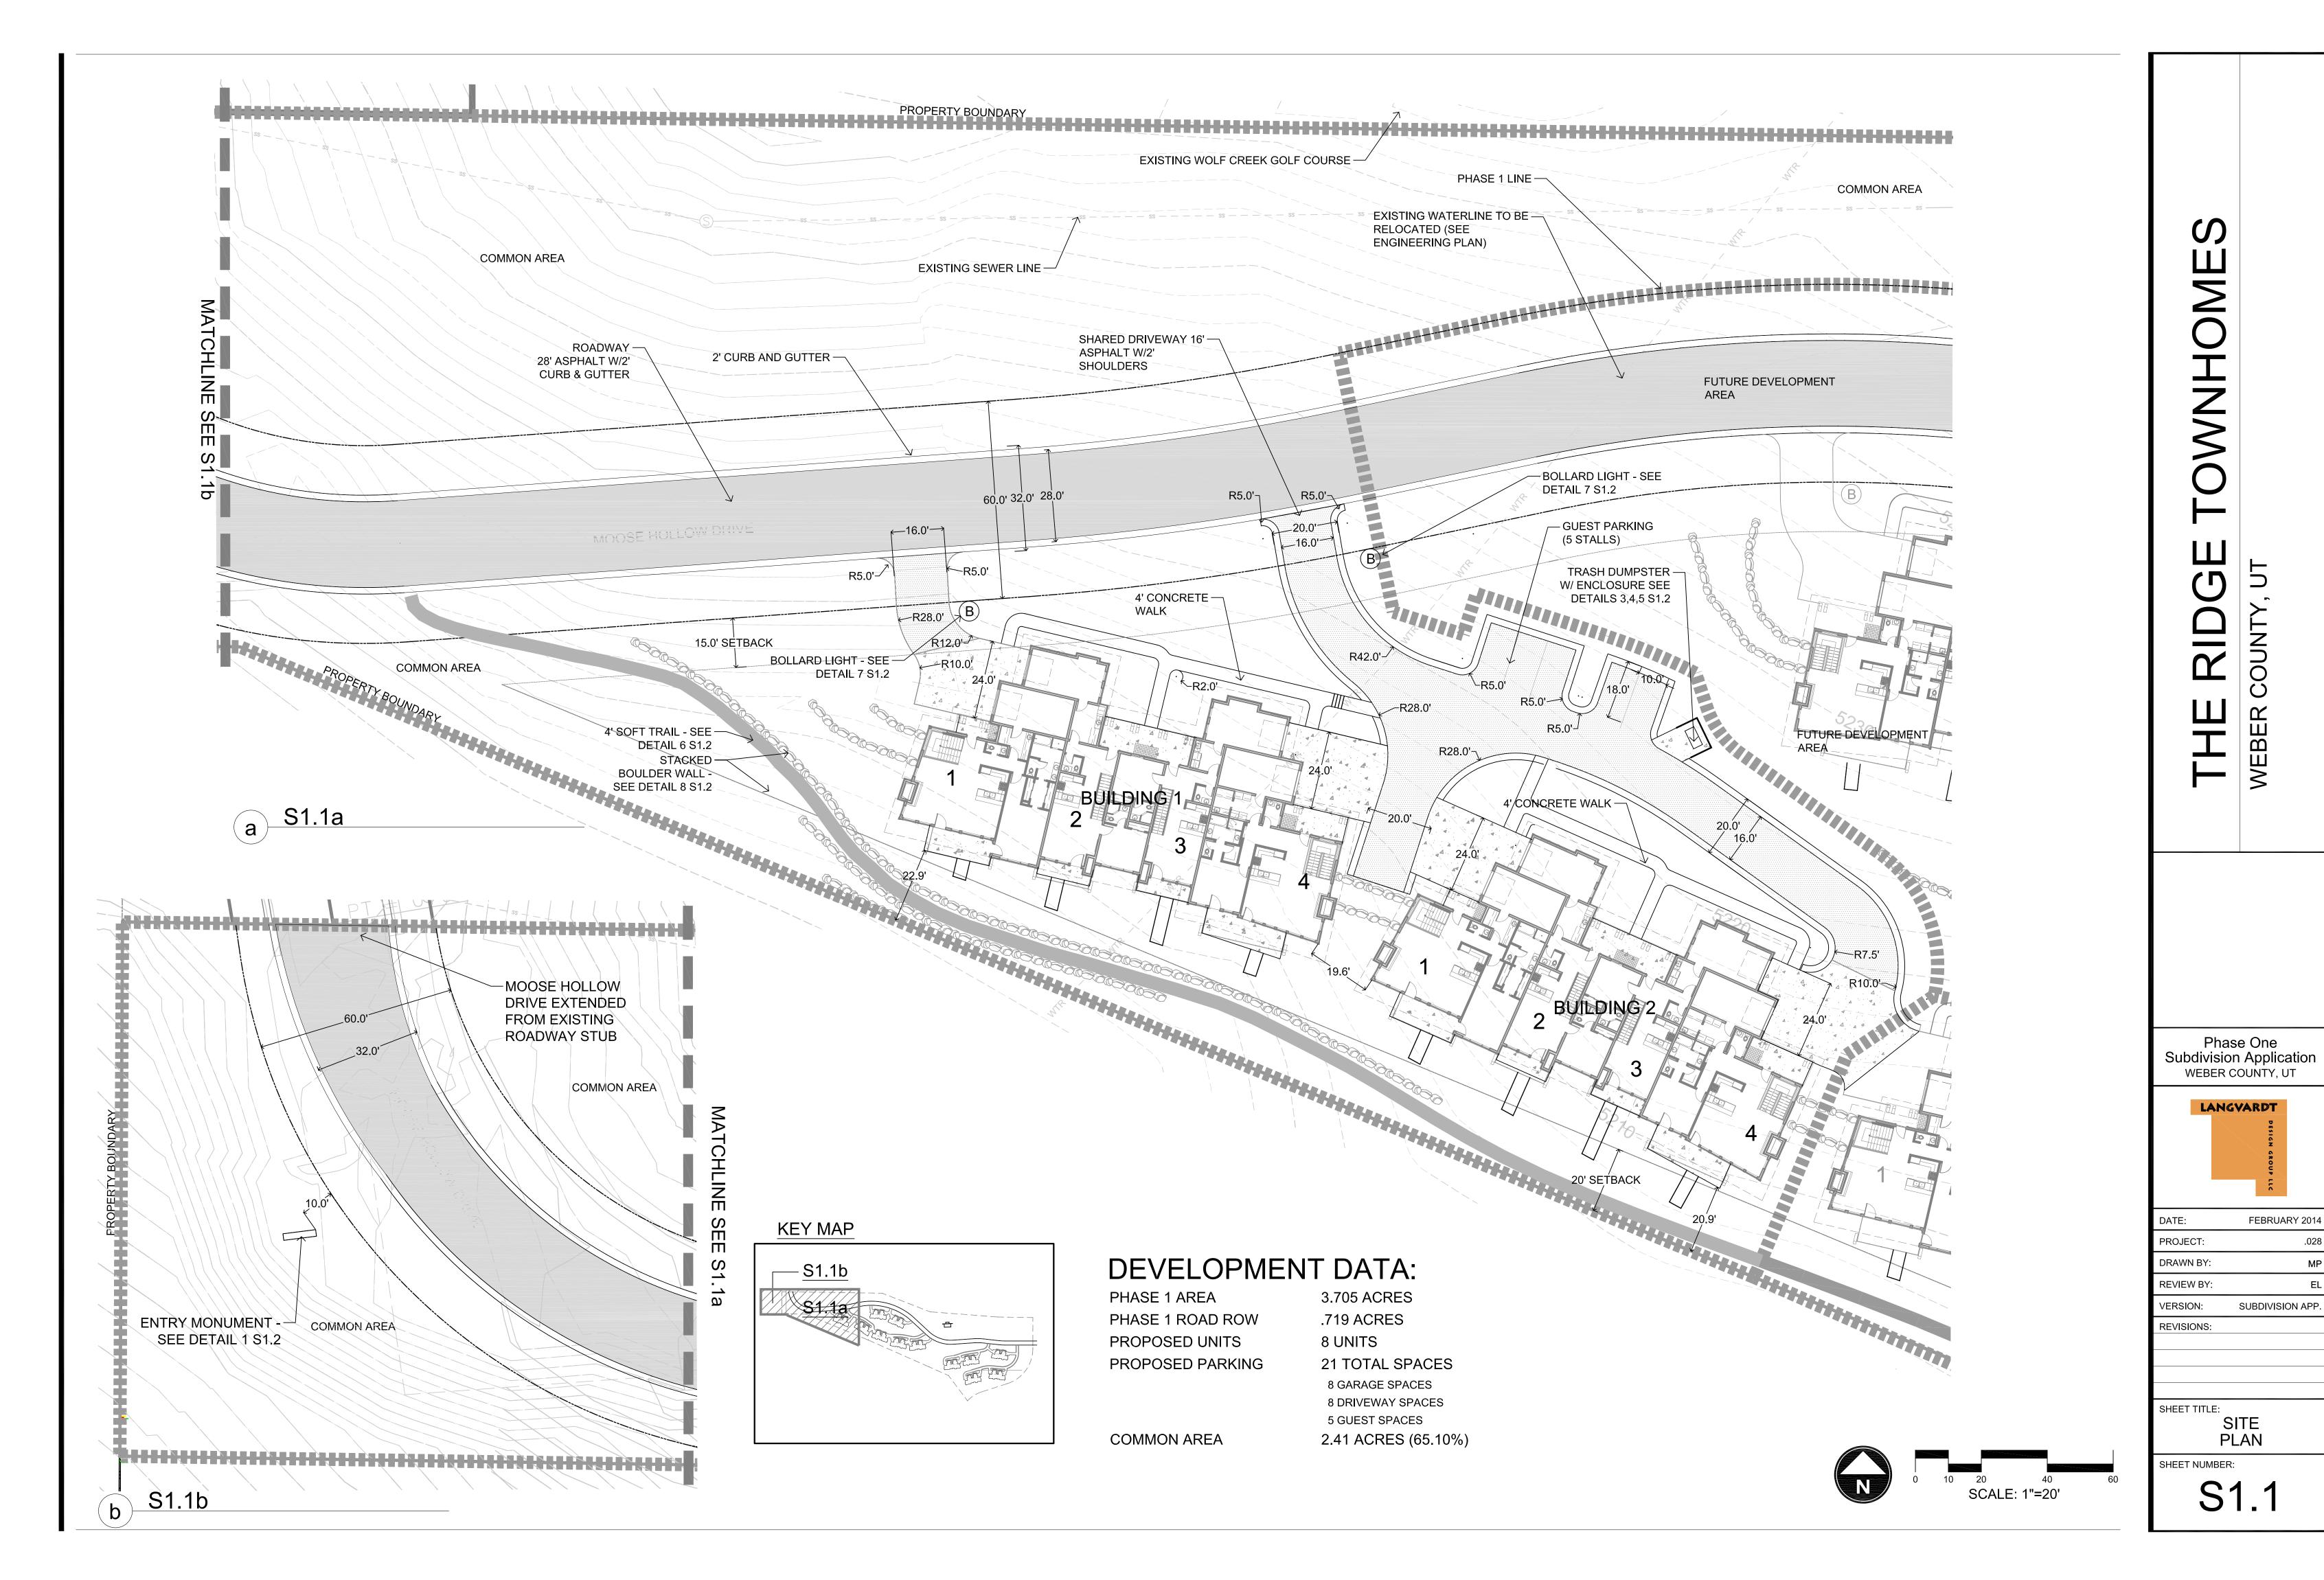

-PROJECT AREA: 16.03 ACRES

-PROPOSED USES: 48 TOWNHOME UNITS (12 - 4 PLEX UNITS) 500 S.F. POOL HOUSE W/ POOL, SPA AND POOL DECK

-PARKING: 130 TOTAL

-48 GARAGE STALL

-48 DRIVEWAY SPACES

-34 GUEST/POOL SURFACE STALLS

-OPEN SPACE: 10.11 AC. (63.10%)

1 MONUMENT SIGN