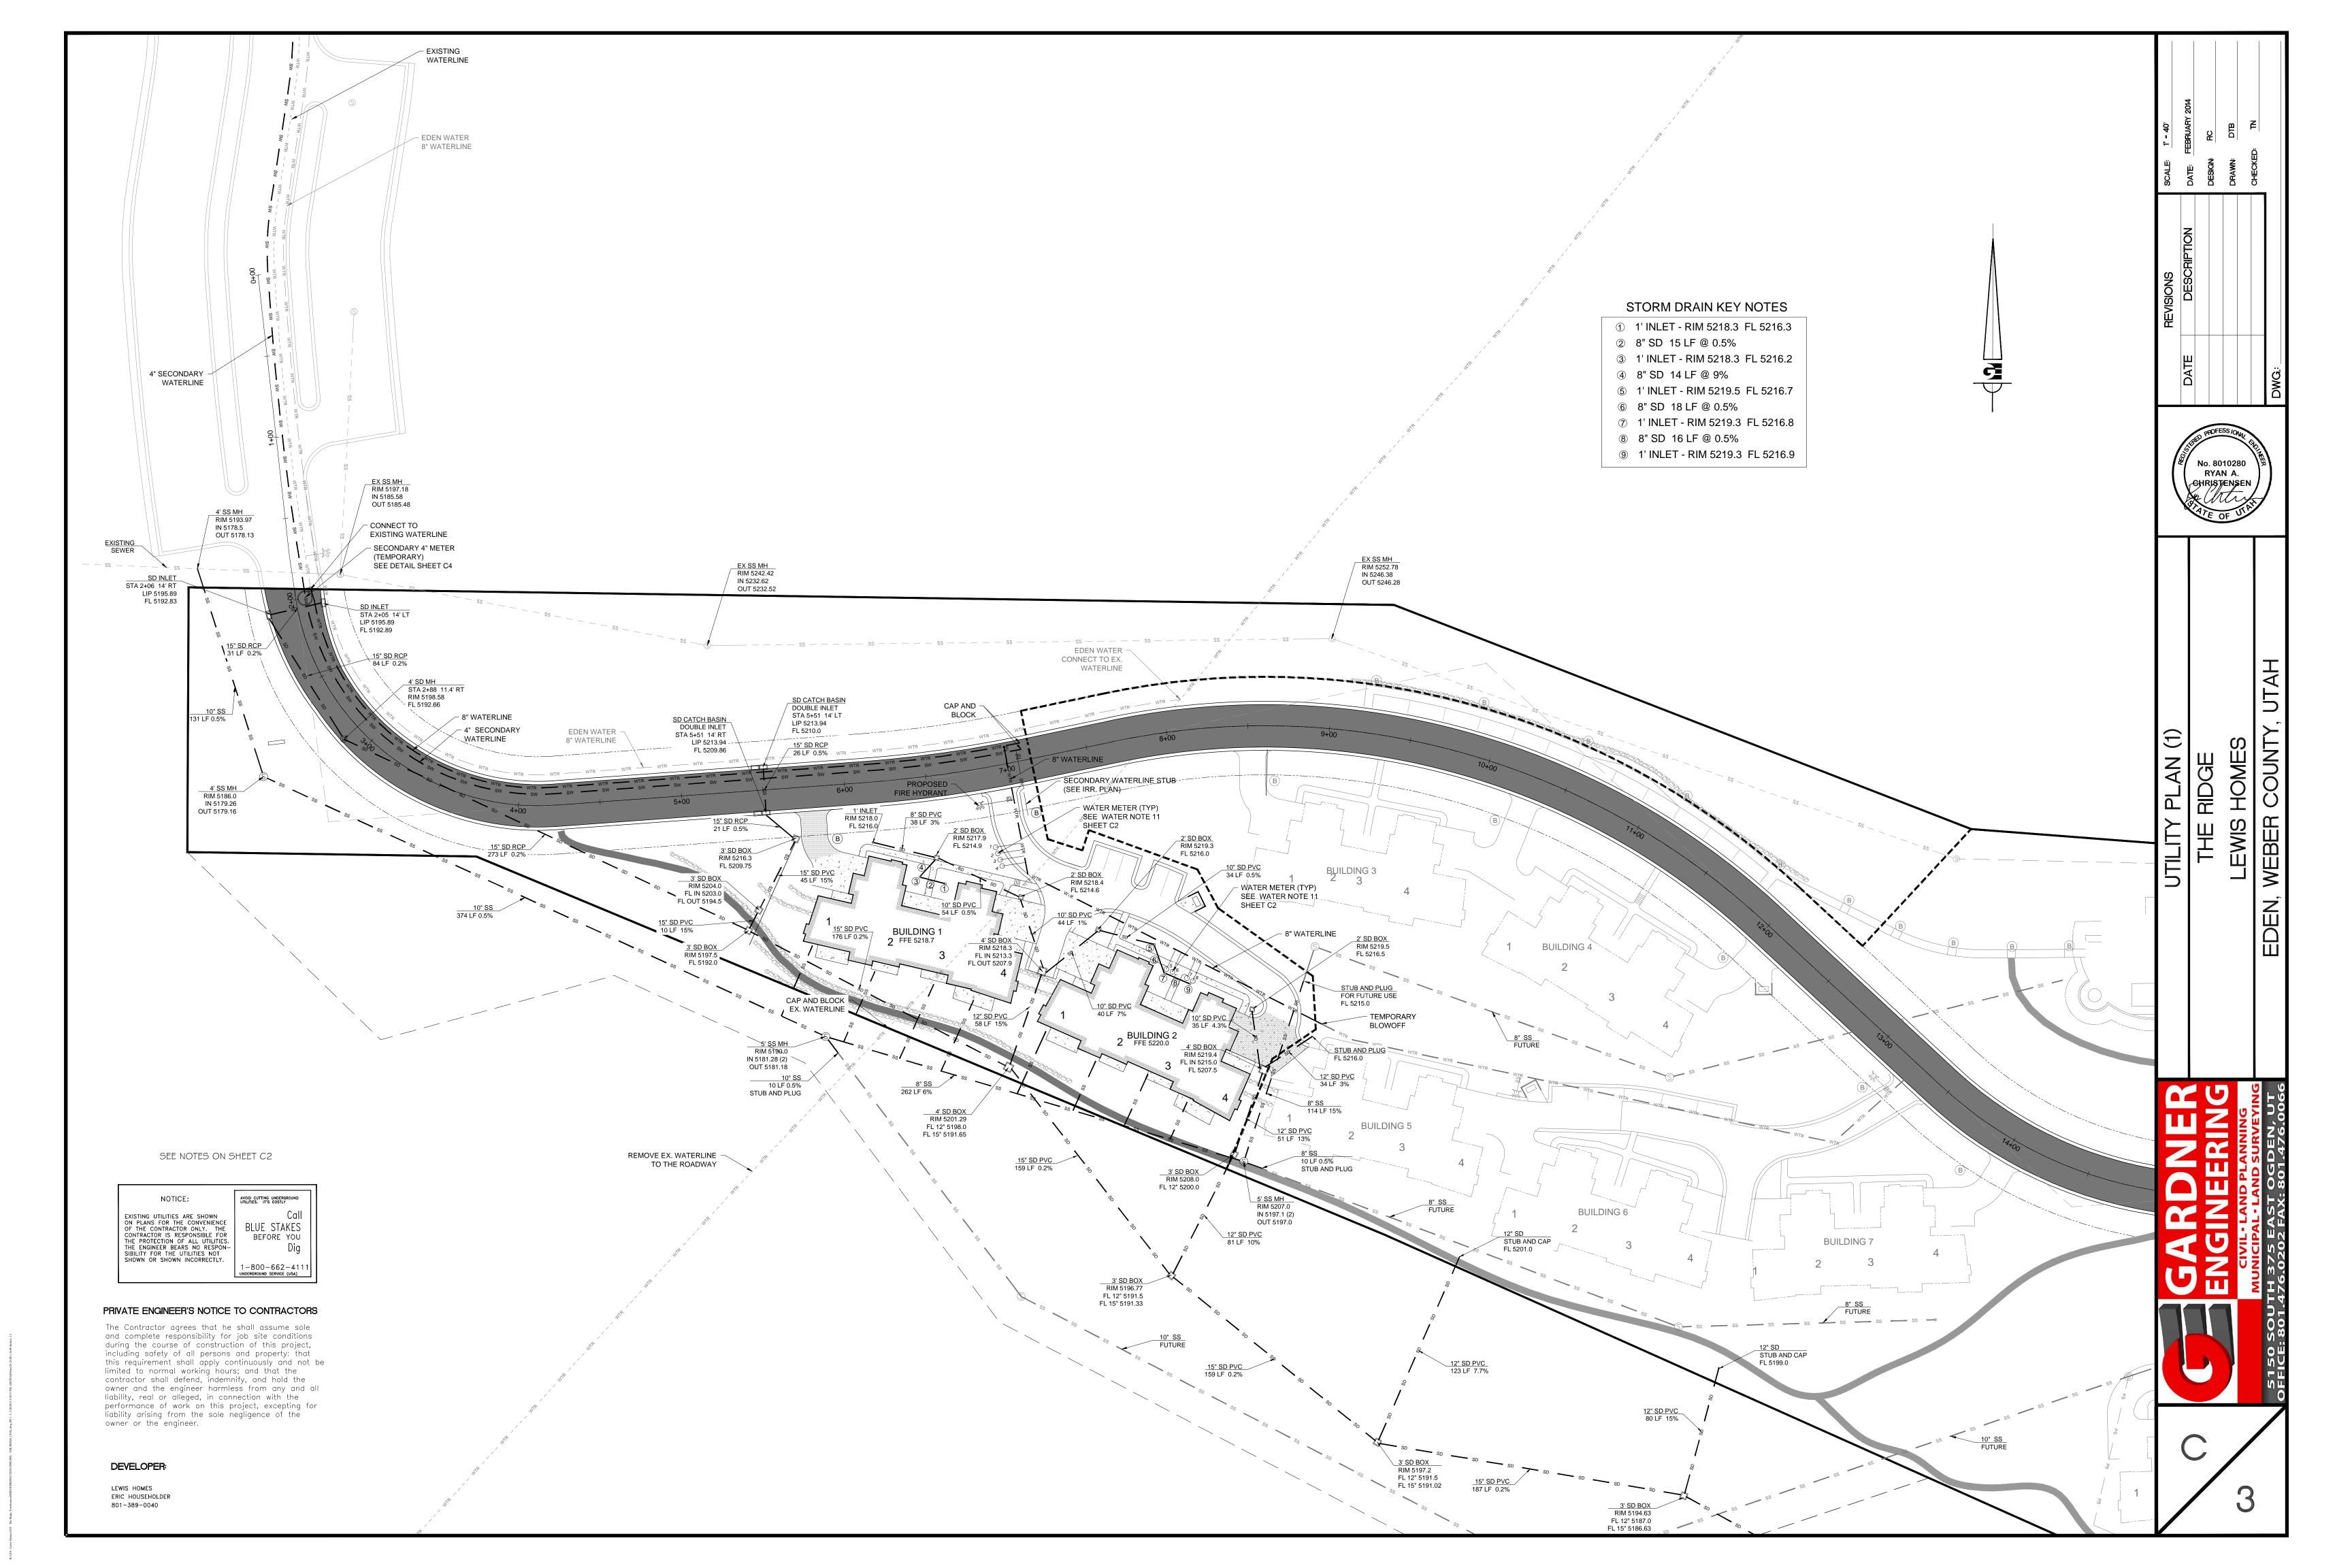

al.           | 5'x3'<br>3'x3' |
| <ul><li>34</li><li>53</li><li>29</li><li>39</li><li>3</li></ul> |                                        | Bouteloua gracilis 'Blonde Ambition' Blonde Ambition Blue Gramma Grass Panicum virgatum 'Heavy Metal' Heavy Metal Switch Grass Pennisetum alopecuroides Hameln Fountain Grass  GROUNDCOVERS  Mahonia repens Creeping Oregon Grape | 1 Gal.<br>1 Gal.<br>1 Gal. | 5'x3'<br>3'x3' |

Phase One Subdivision Application WEBER COUNTY, UT



| DATE:      | FEBRUARY 2014    |
|------------|------------------|
| PROJECT:   | .028             |
| DRAWN BY:  | MP               |
| REVIEW BY: | EL               |
| VERSION:   | SUBDIVISION APP. |
| REVISIONS: |                  |
|            |                  |

SHEET TITLE: LANDSCAPE **DETAILS** 

SHEET NUMBER:











THRUST BLOCKING DETAIL APPLIES TO ALL PRESSURE PIPE

No. 8010280

RYAN A.





**INLET PROTECTION** 

THE STORM DRAIN SYSTEM.

5. SILT FENCE, INLET PROTECTION, AND STREET

EROSION AND SEDIMENT FROM ENTERING DRAINAGES.

CLEANING SHALL BE COMPLETED AS NEEDED TO PREVENT

LEWIS HOMES

DEVELOPER:

ERIC HOUSEHOLDER 801-389-0040