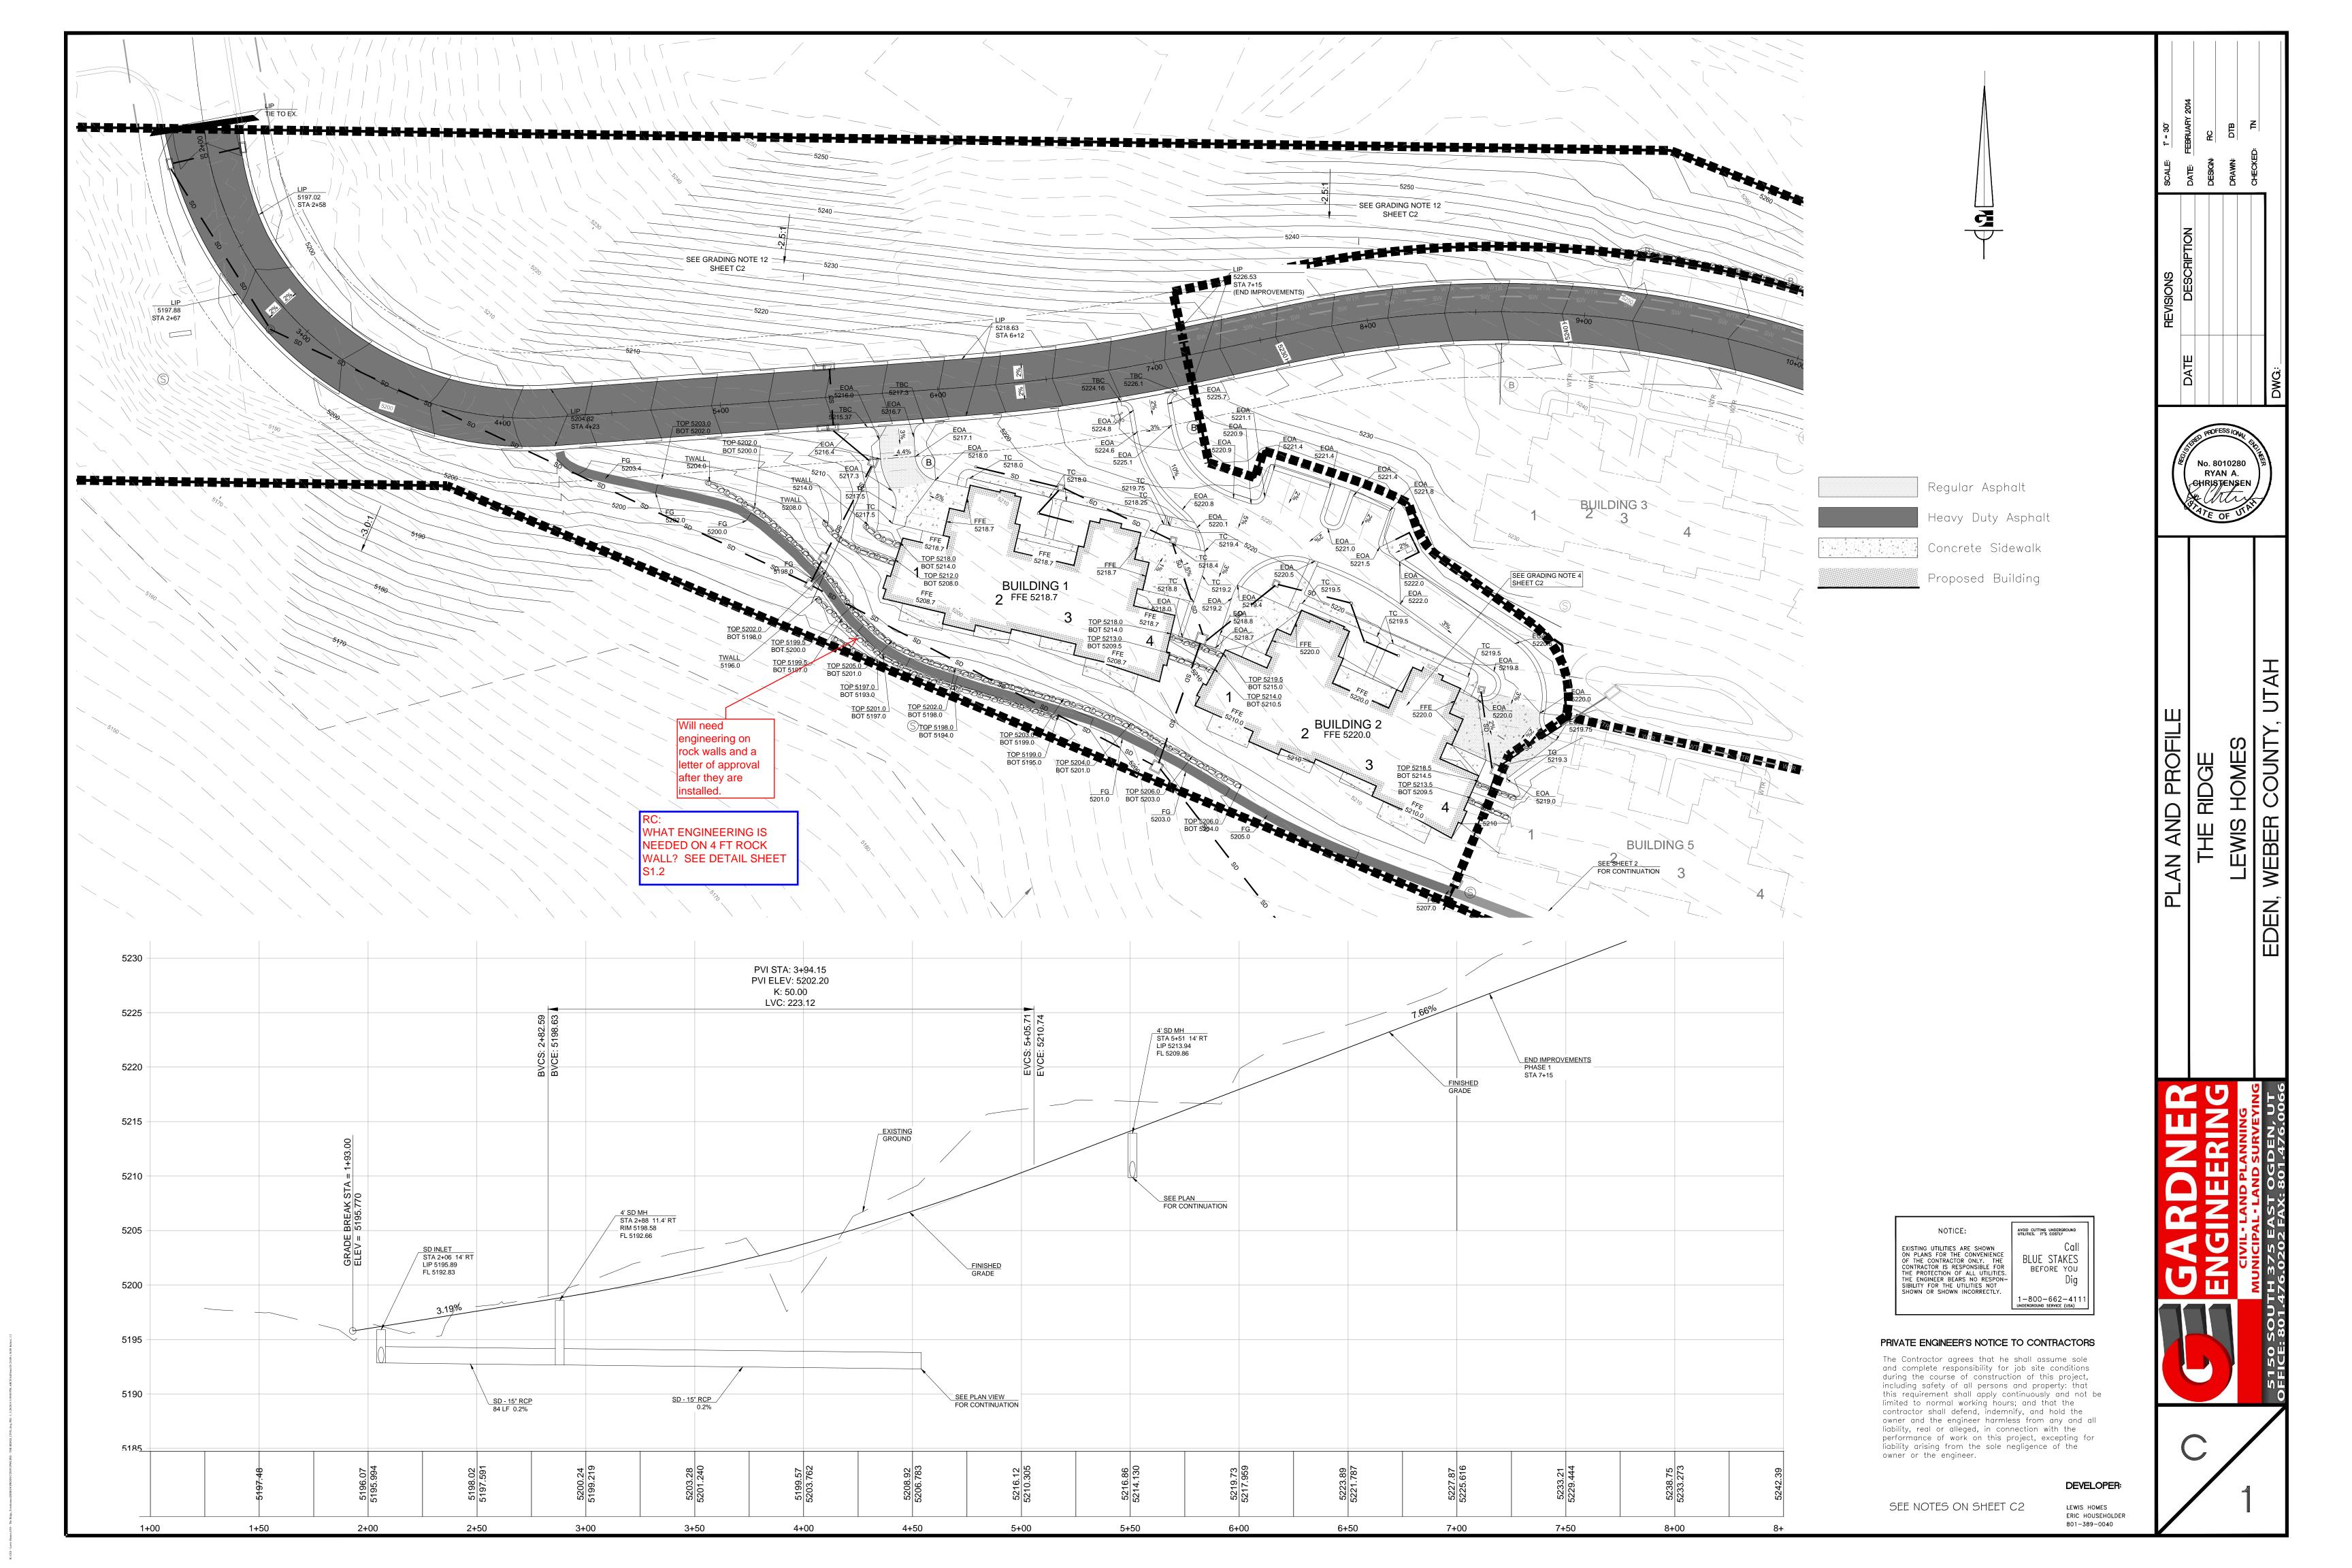

SHEET TITLE: OVERALL PHASING PLAN

SHEET NUMBER:

P1.0

1. PHASE BOUNDARIES ARE APPROXIMATE AND MAY BE ADJUSTED PER MARKET CONDITIONS OR INFRASTRUCTURE FEASIBILITY. ALL PHASE OF DEVELOPMENT WILL BE CONSTRUCTED TO PROVIDE MINIMUM STANDARDS FOR FIRE SAFETY AND INFRASTRUCTURE REQUIREMENTS.

PHASE DATA:

PHASE 1: 8 UNITS / 21 PARKING STALLS

PHASE 2: 8 UNITS / 28 PARKING STALLS

PHASE 3: 12 UNITS / 29 PARKING STALLS & POOL/SPA FACILITY

PHASE 4: 8 UNITS / 21 PARKING STALLS

PHASE 5: 12 UNITS / 31 PARKING STALLS

-PROJECT AREA: 16.03 ACRES

-PROPOSED USES: 48 TOWNHOME UNITS (12 - 4 PLEX UNITS) 500 S.F. POOL HOUSE W/ POOL, SPA AND POOL DECK

-PARKING: 130 TOTAL

-48 GARAGE STALL

-48 DRIVEWAY SPACES

-34 GUEST/POOL SURFACE STALLS

-OPEN SPACE: 10.11 AC. (63.10%)

1 MONUMENT SIGN