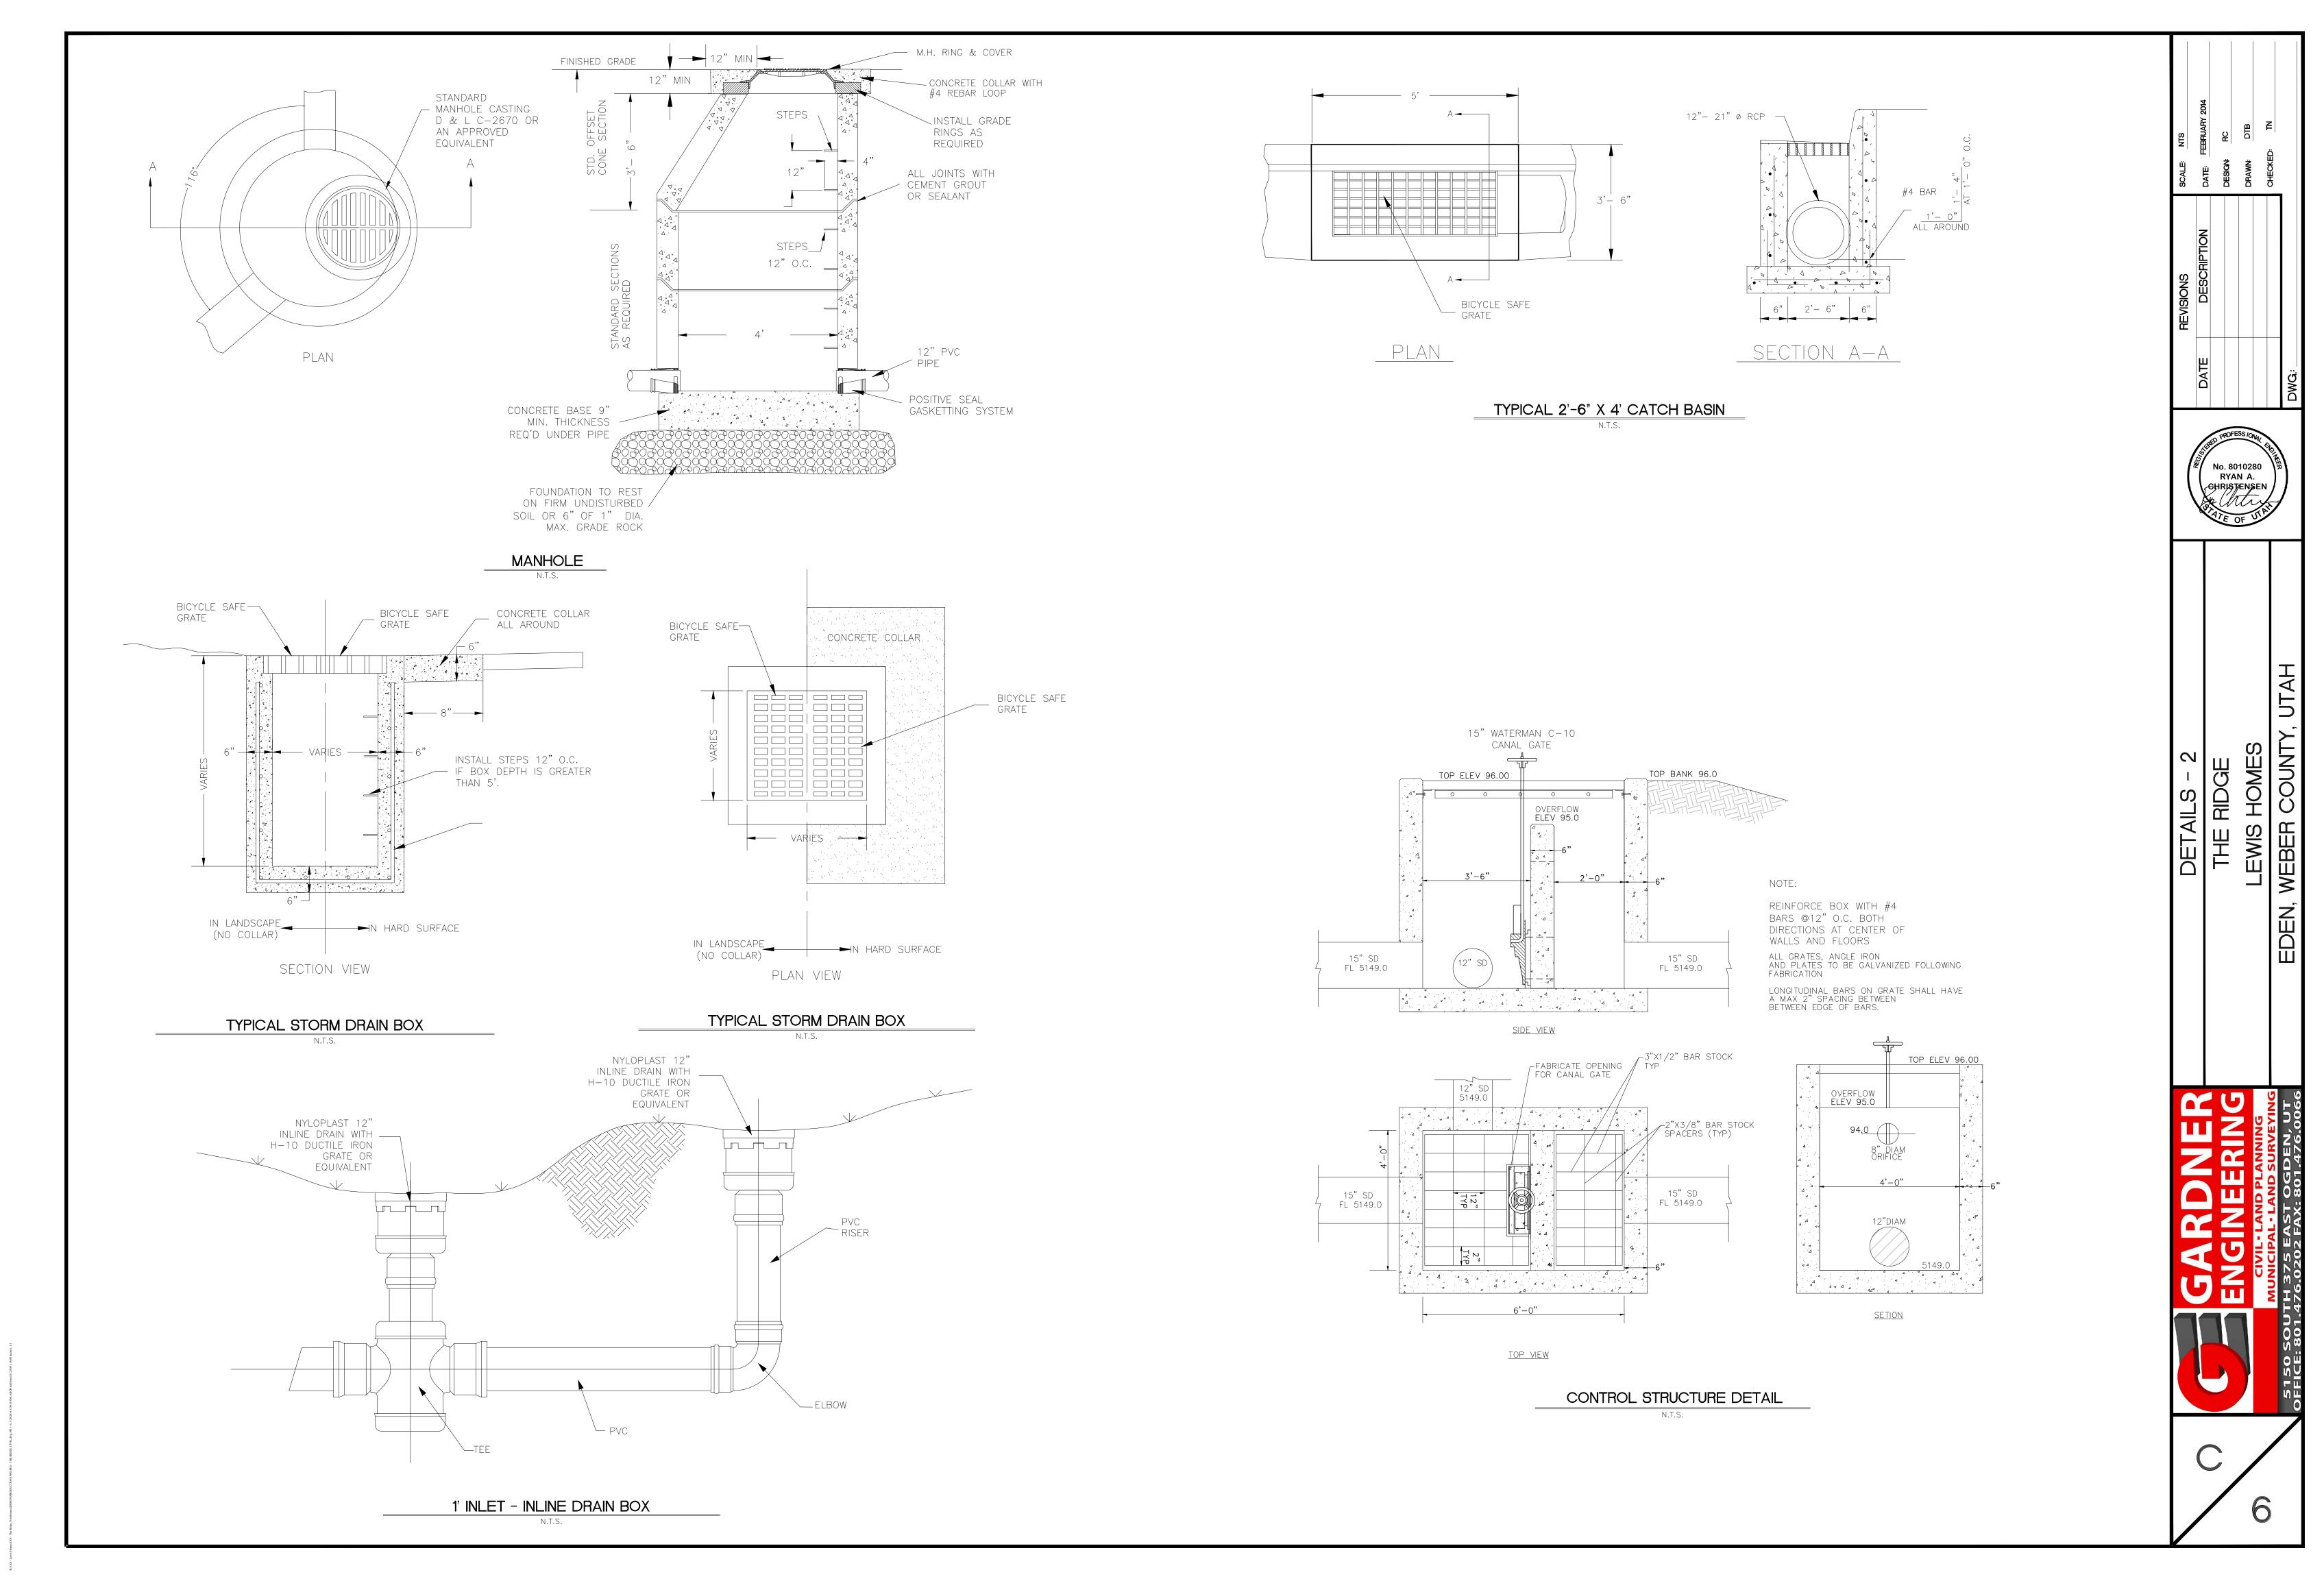

i><li>3</li></ul> |                                        | Bouteloua gracilis 'Blonde Ambition' Blonde Ambition Blue Gramma Grass Panicum virgatum 'Heavy Metal' Heavy Metal Switch Grass Pennisetum alopecuroides Hameln Fountain Grass  GROUNDCOVERS  Mahonia repens Creeping Oregon Grape | 1 Gal.<br>1 Gal.<br>1 Gal. | 5'x3'<br>3'x3' |

Phase One Subdivision Application WEBER COUNTY, UT



| DATE:      | FEBRUARY 2014    |
|------------|------------------|
| PROJECT:   | .028             |
| DRAWN BY:  | MP               |
| REVIEW BY: | EL               |
| VERSION:   | SUBDIVISION APP. |
| REVISIONS: |                  |
|            |                  |

SHEET TITLE: LANDSCAPE **DETAILS** 

SHEET NUMBER:











THRUST BLOCKING DETAIL APPLIES TO ALL PRESSURE PIPE

No. 8010280

RYAN A.





**INLET PROTECTION** 

THE STORM DRAIN SYSTEM.

5. SILT FENCE, INLET PROTECTION, AND STREET

EROSION AND SEDIMENT FROM ENTERING DRAINAGES.

CLEANING SHALL BE COMPLETED AS NEEDED TO PREVENT

LEWIS HOMES

DEVELOPER:

ERIC HOUSEHOLDER 801-389-0040