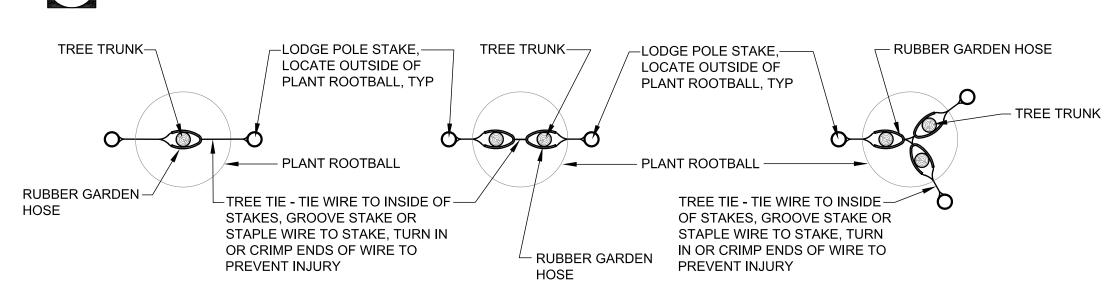

### DECIDUOUS TREE AND SHRUB PLANTING

TREE STAKING PLAN - STANDARD

TREE STAKING PLAN - MULTIPLE

TREE STAKING PLAN - MULTIPLE

# 2 DECIDUOUS TREE STAKING