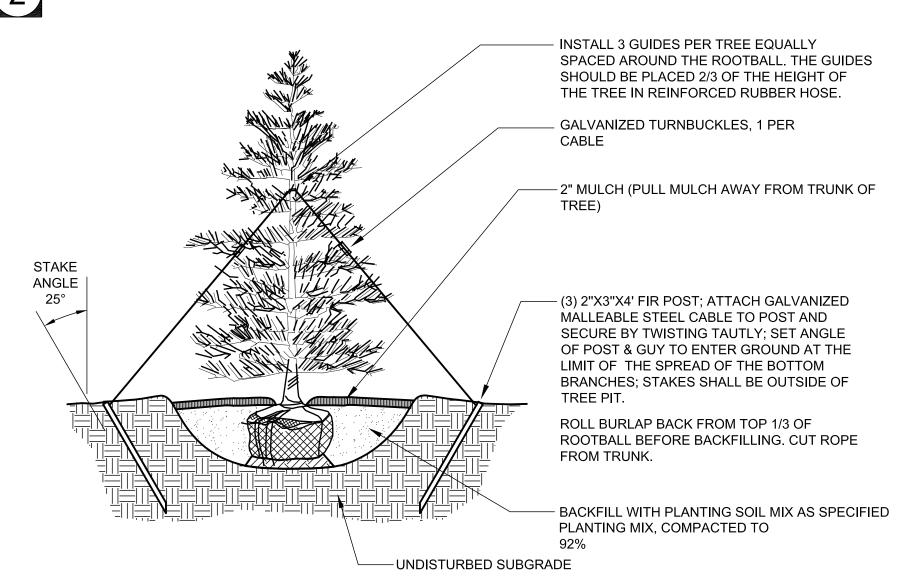

# EVERGREEN TREE PLANTING AND STAKING

ALL GROUNDCOVERS TO BE PLANTED ON CENTER (SEE PLANT LEGEND) IN A TRIANGULAR PATTERN.

SPACING (X) ROW (Y) 3 FT. O.C. 2.60 FT. 4 FT. O.C. 3.46 FT. PLANT SPACING

> - MULCH SOIL TO A DEPTH OF 2", 1' IN DIAMETER. KEEP MULCH 2" AWAY FROM PLANT BASE PREPARE SOIL PER SPECIFICATIONS AND ROTOTILL