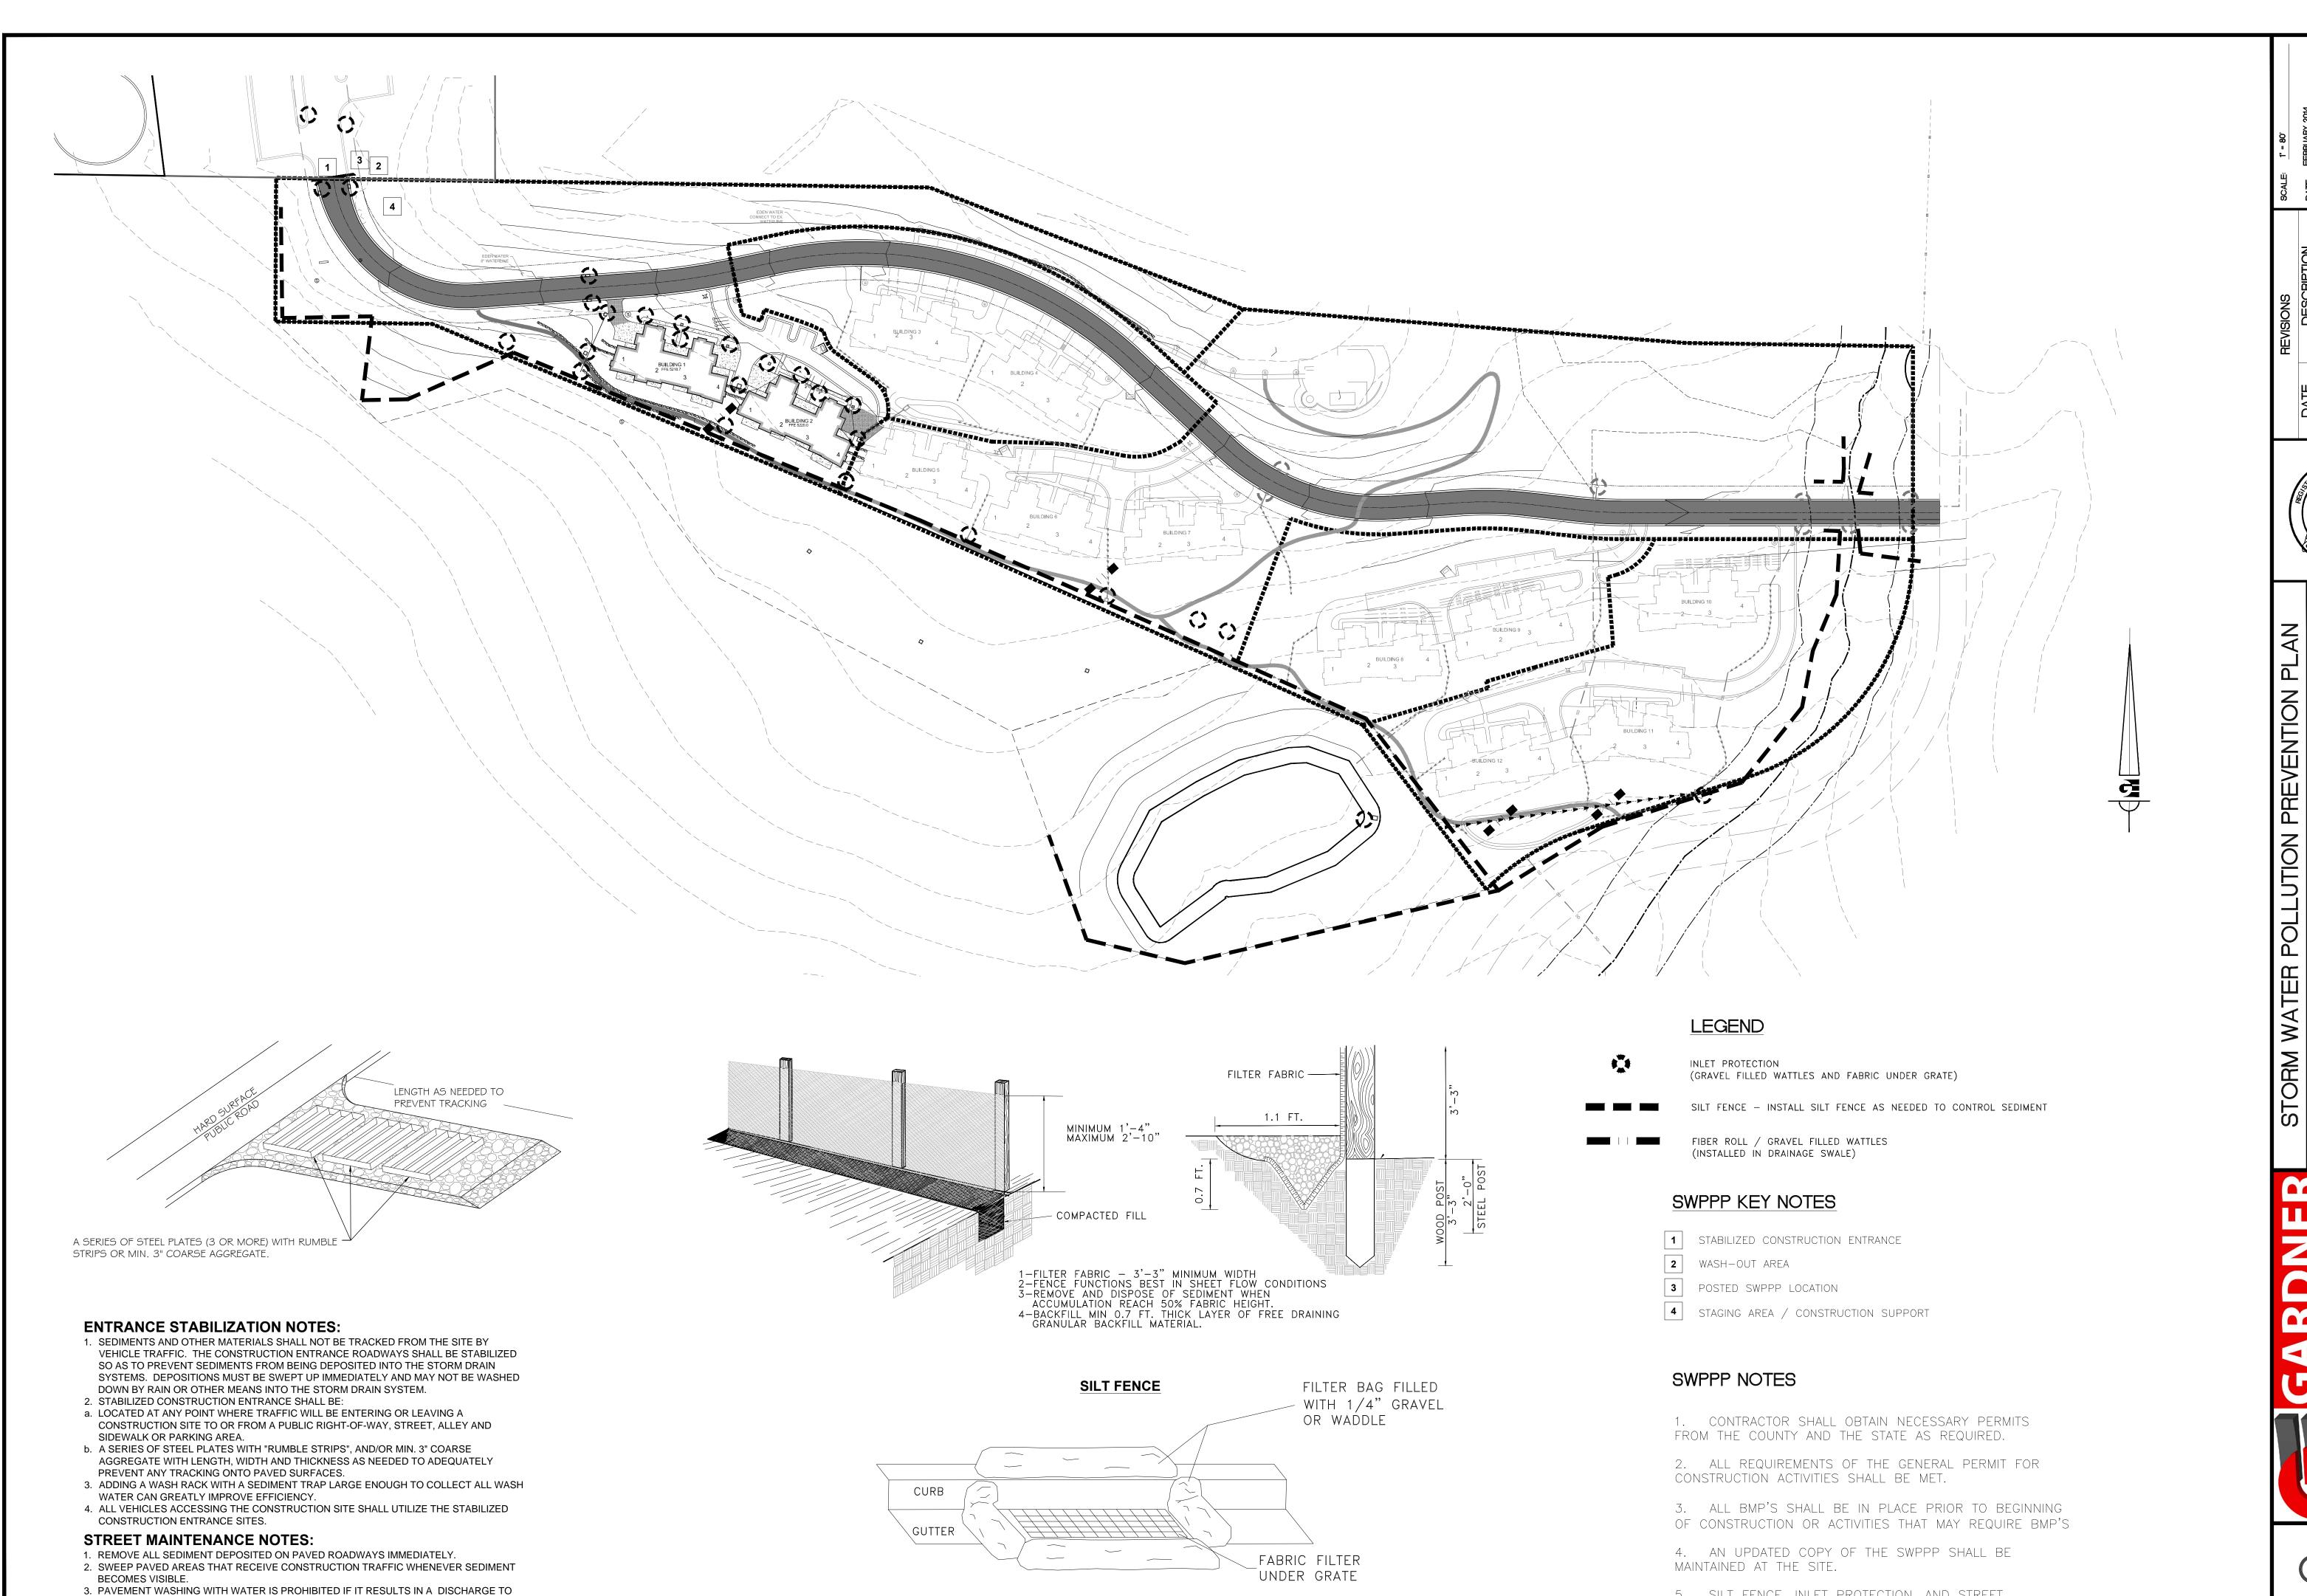

SHEET TITLE: LANDSCAPE **DETAILS** 

SHEET NUMBER:

THRUST BLOCKING DETAIL APPLIES TO ALL PRESSURE PIPE

No. 8010280

RYAN A.

**INLET PROTECTION** 

THE STORM DRAIN SYSTEM.

5. SILT FENCE, INLET PROTECTION, AND STREET

EROSION AND SEDIMENT FROM ENTERING DRAINAGES.

CLEANING SHALL BE COMPLETED AS NEEDED TO PREVENT

LEWIS HOMES

DEVELOPER:

ERIC HOUSEHOLDER 801-389-0040