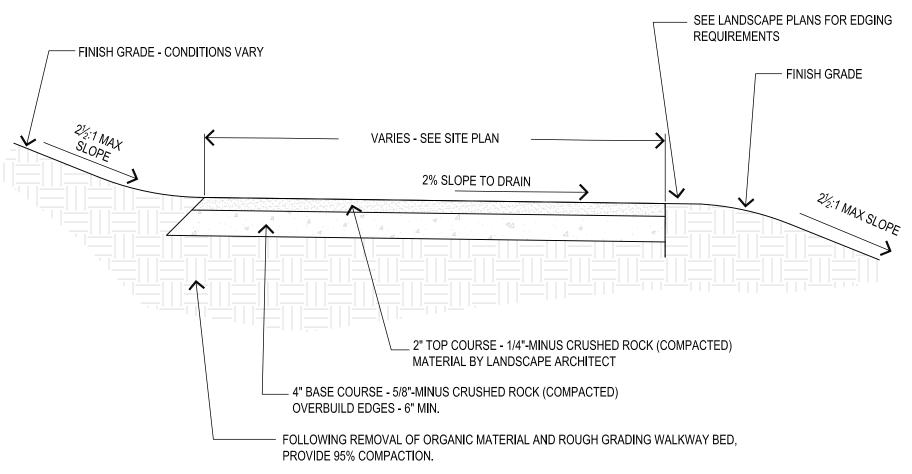

6 SOFT TRAIL/PATH

7 BOLLARD LIGHT

8 BOULDER RETAINING WALL

Phase One Subdivision Application WEBER COUNTY, UT

DATE: FEBRUARY 2014

PROJECT: .028

DRAWN BY: MP

REVIEW BY: EL