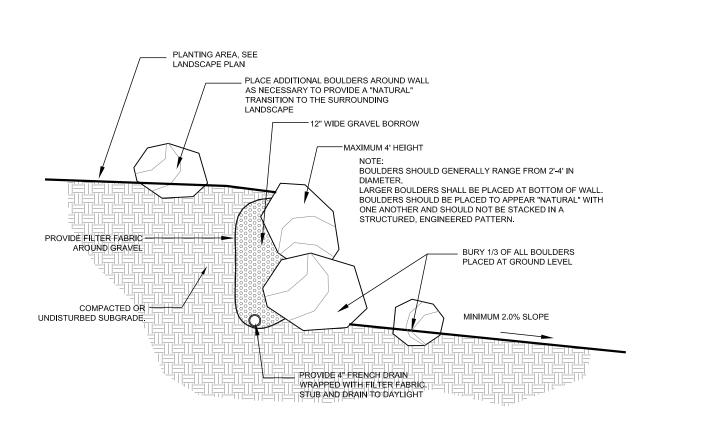

6 SOFT TRAIL/PATH

7 BOLLARD LIGHT

8 BOULDER RETAINING WALL

Phase One Subdivision Application WEBER COUNTY, UT

DATE: FEBRUARY 2014

PROJECT: .028

DRAWN BY: MP

REVIEW BY: EL

VERSION: SUBDIVISION APP.

REVISIONS:

SHEET TITLE:
SITE
DETAILS

SHEET NUMBER:

S1 2

| ROJECT:   | .028             |  |
|-----------|------------------|--|
| RAWN BY:  | MP               |  |
| EVIEW BY: | EL               |  |
| ERSION:   | SUBDIVISION APP. |  |
|           | _                |  |