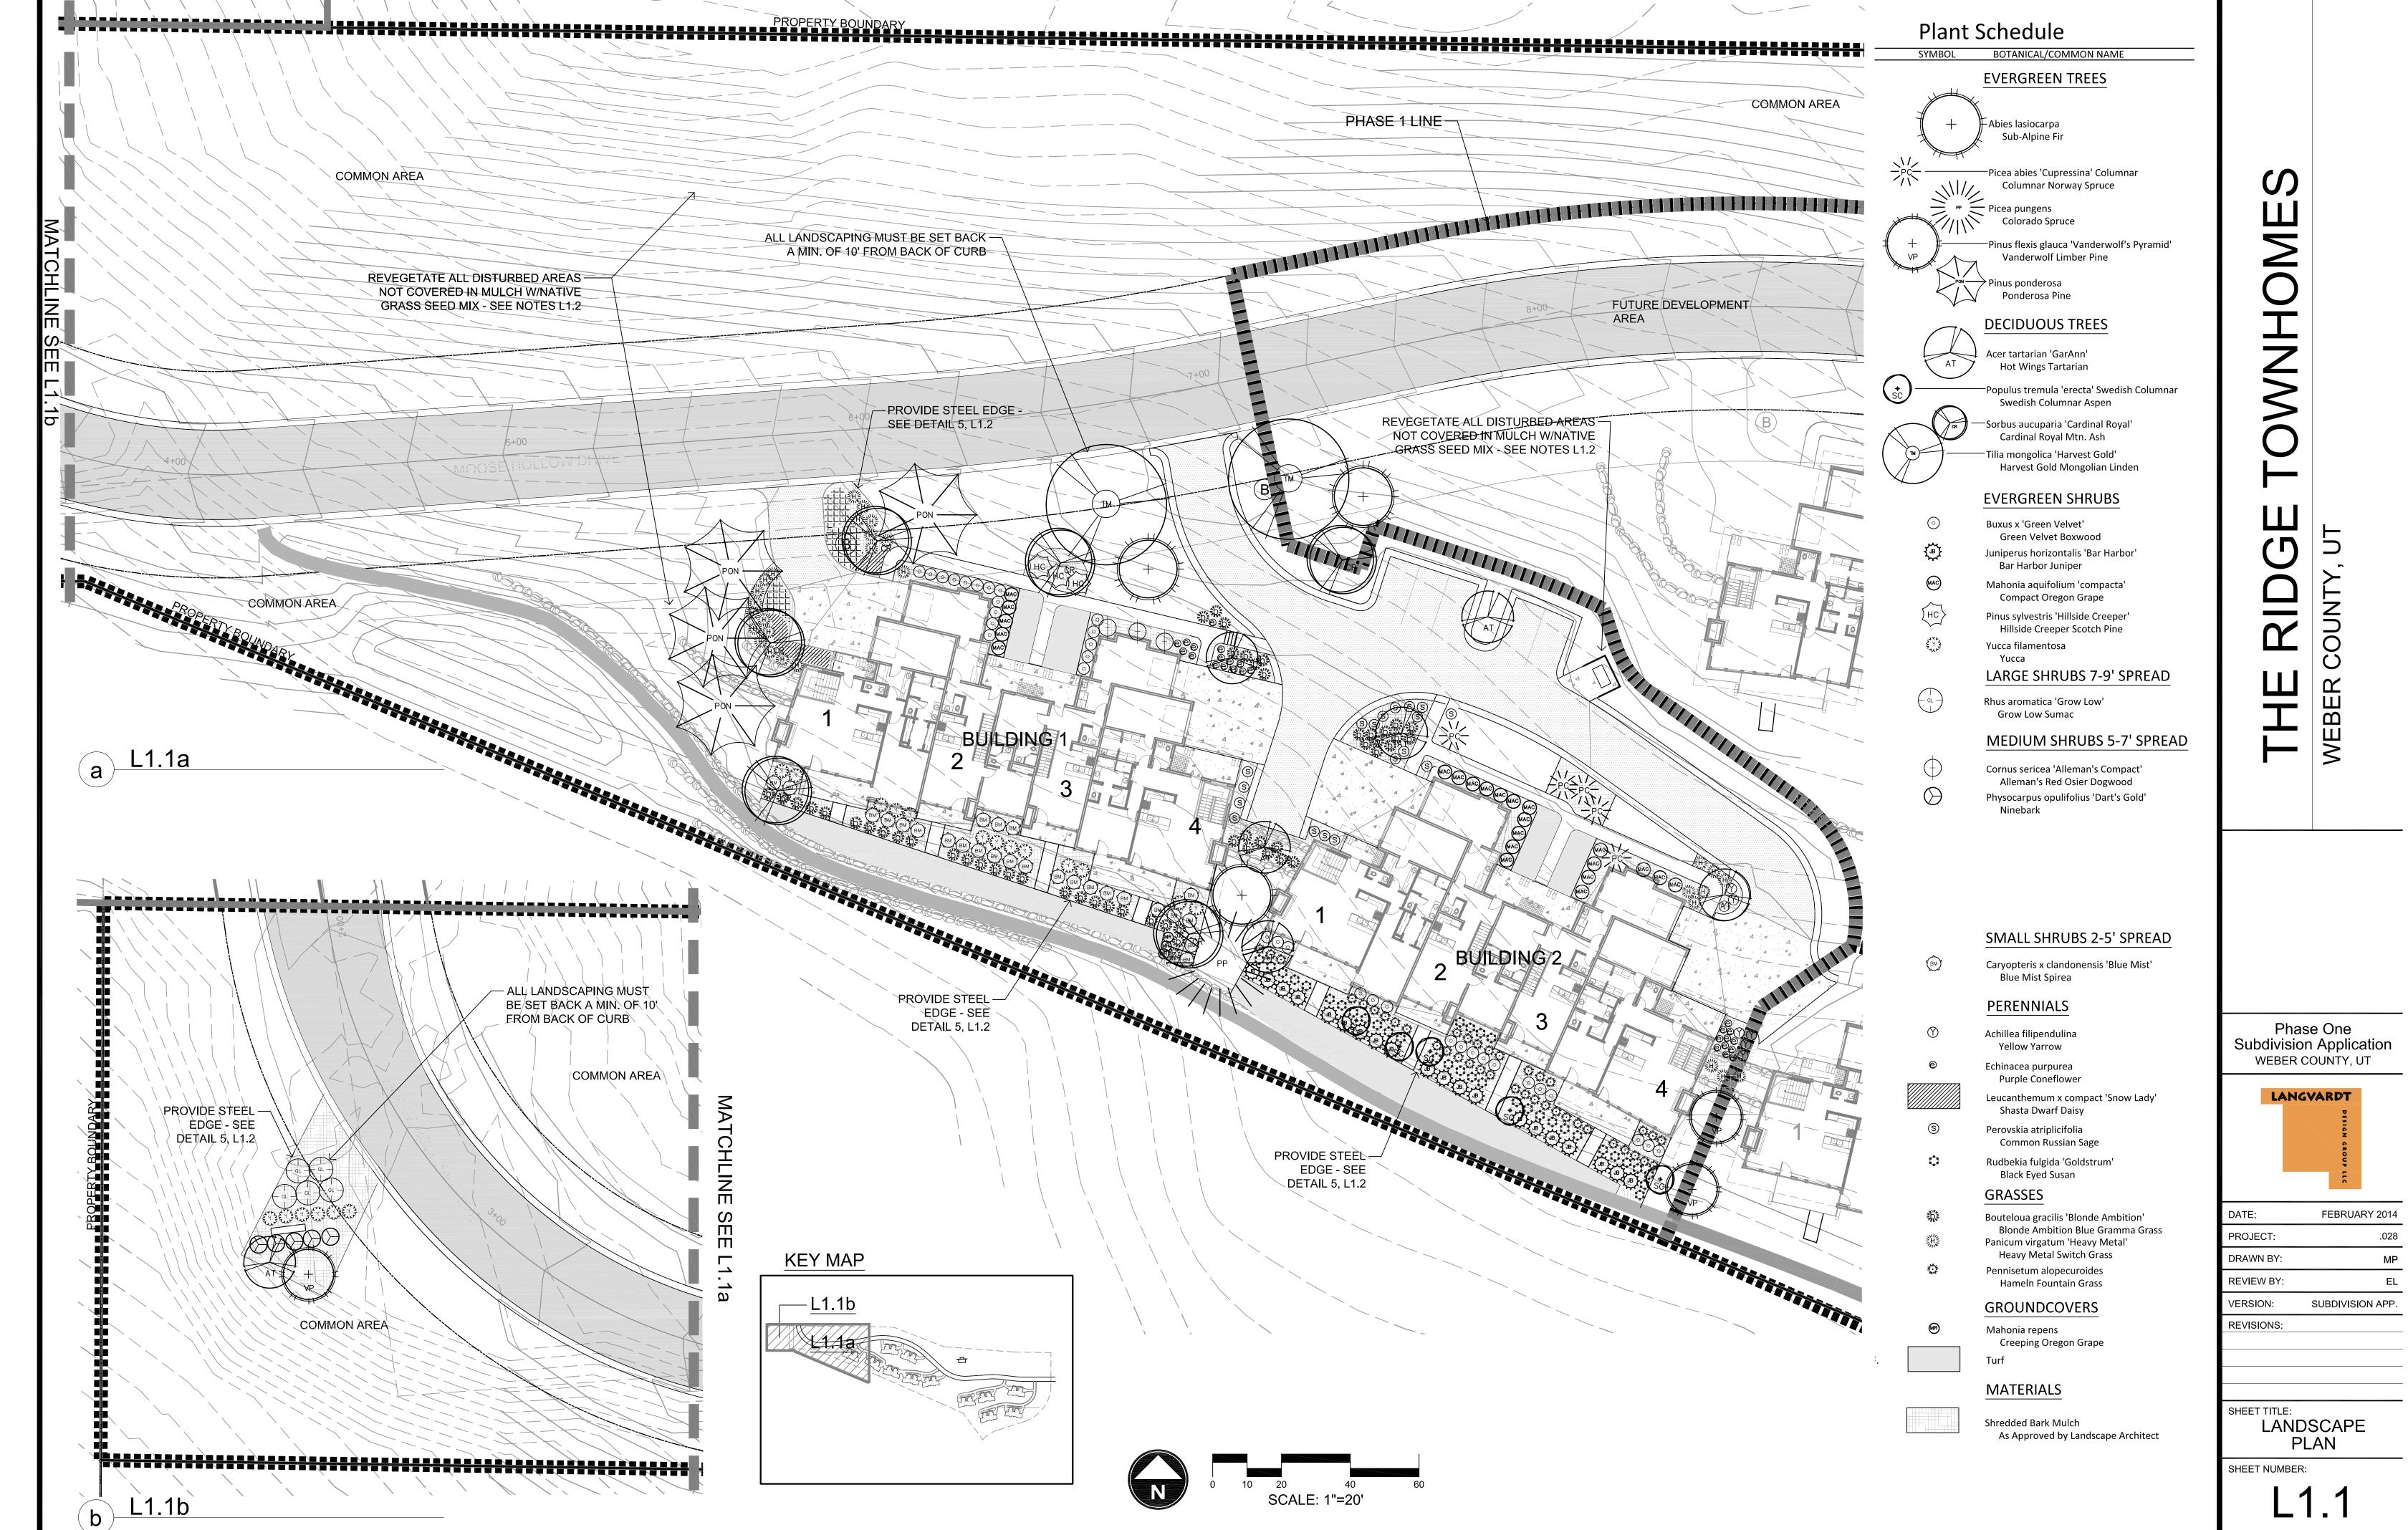

6. THE IRRIGATION CONTROL BOX SHALL BE LOCATED AT THE DIRECTION OF THE PROJECT MANAGER/OWNER.

| NTITY                                                           | SYMBOL                                 | Schedule  BOTANICAL/COMMON NAME                                                                                                                                                                                                   |                            |                |
|-----------------------------------------------------------------|----------------------------------------|-----------------------------------------------------------------------------------------------------------------------------------------------------------------------------------------------------------------------------------|----------------------------|----------------|
|                                                                 | 1.7                                    | EVERGREEN TREES                                                                                                                                                                                                                   |                            |                |
| 3                                                               | +                                      | Abies lasiocarpa<br>Sub-Alpine Fir                                                                                                                                                                                                | 6-8' Hgt.                  | 50'x18'        |
| 5                                                               | >\\\\\\\\\\\\\\\\\\\\\\\\\\\\\\\\\\\\\ | Picea abies 'Cupressina' Columnar Columnar Norway Spruce                                                                                                                                                                          | 6-8' Hgt.                  | 15-20' x 8     |
| 1                                                               | PP =                                   | Picea pungens Colorado Spruce                                                                                                                                                                                                     | 6-8' Hgt.                  | 50'x30'        |
| 3 ‡                                                             | + ) ///\\ \(\frac{1}{VP}\)             | —Pinus flexis glauca 'Vanderwolf's Pyramid'  Vanderwolf Limber Pine                                                                                                                                                               | 6-8' Hgt.                  | 25'x15'        |
| 4                                                               | PON                                    | Pinus ponderosa Ponderosa Pine                                                                                                                                                                                                    | 6-8' Hgt.                  | 50'x40'        |
|                                                                 |                                        | DECIDUOUS TREES                                                                                                                                                                                                                   |                            |                |
| 7                                                               | AT                                     | Acer tartarian 'GarAnn'  Hot Wings Tartarian                                                                                                                                                                                      | 2" CAL.                    | 20'x15'        |
| 5 (                                                             | \$C                                    | —Populus tremula 'erecta' Swedish Columnar Swedish Columnar Aspen                                                                                                                                                                 | 2" CAL.                    | 35'x8'         |
| 6                                                               | OR C                                   | —Sorbus aucuparia 'Cardinal Royal' Cardinal Royal Mtn. Ash                                                                                                                                                                        | 2" CAL.                    | 35'x20'        |
| 2                                                               | TM TM                                  | Tilia mongolica 'Harvest Gold' Harvest Gold Mongolian Linden                                                                                                                                                                      | 2" CAL.                    | 40'x25'        |
|                                                                 |                                        | EVERGREEN SHRUBS                                                                                                                                                                                                                  |                            |                |
| 34                                                              | <b>(</b>                               | Buxus x 'Green Velvet' Green Velvet Boxwood                                                                                                                                                                                       | 5 Gal.                     | 4'x4'          |
| 20                                                              | ₹ <sub>B</sub> }                       | Juniperus horizontalis 'Bar Harbor'<br>Bar Harbor Juniper                                                                                                                                                                         | 5 Gal.                     | 12"x6'         |
| 23                                                              | MAC                                    | Mahonia aquifolium 'compacta'<br>Compact Oregon Grape                                                                                                                                                                             | 5 Gal.                     | 3'x4'          |
| 3                                                               | HC                                     | Pinus sylvestris 'Hillside Creeper'<br>Hillside Creeper Scotch Pine                                                                                                                                                               | 5 Gal.                     | 2'x6'          |
| 19                                                              | \$                                     | Yucca filamentosa Yucca                                                                                                                                                                                                           | 5 Gal.                     | 3'x4'          |
| 5                                                               | GL                                     | Rhus aromatica 'Grow Low'                                                                                                                                                                                                         | 5 Gal                      | 30"x7'         |
|                                                                 |                                        | Grow Low Sumac  MEDIUM SHRUBS 5-7' SPREAD                                                                                                                                                                                         |                            |                |
| 3                                                               | $\bigoplus$                            | Cornus sericea 'Alleman's Compact'                                                                                                                                                                                                | 5 Gal.                     | 5'x5'          |
| 5                                                               | $\bigcirc$                             | Alleman's Red Osier Dogwood<br>Physocarpus opulifolius 'Dart's Gold'<br>Ninebark                                                                                                                                                  | 5 Gal.                     | 5'x5'          |
| 26                                                              | (BM)                                   | SMALL SHRUBS 2-5' SPREAD  Caryopteris x clandonensis 'Blue Mist'                                                                                                                                                                  | 5 Gal.                     | 4'x4'          |
|                                                                 |                                        | Blue Mist Spirea                                                                                                                                                                                                                  |                            |                |
| 7                                                               | $\bigcirc$                             | PERENNIALS  Achillea filipendulina                                                                                                                                                                                                | 1 Gal.                     | 4'x3'          |
| 26                                                              | <b>⊚</b>                               | Yellow Yarrow  Echinacea purpurea                                                                                                                                                                                                 | 1 Gal.                     | 30"x24"        |
| 105                                                             |                                        | Purple Coneflower  Leucanthemum x compact 'Snow Lady'                                                                                                                                                                             | 1 Gal.                     | 12"x12"        |
|                                                                 | (S)                                    | Shasta Dwarf Daisy Perovskia atriplicifolia                                                                                                                                                                                       | 1 Gal.                     | 3.5'x3'        |
| 18                                                              |                                        | Common Russian Sage<br>Rudbekia fulgida 'Goldstrum'<br>Black Eyed Susan                                                                                                                                                           | 1 Gal.                     | 3'x2'          |
| 18<br>34                                                        | <b>Q</b>                               |                                                                                                                                                                                                                                   |                            |                |
|                                                                 | <b>•</b>                               | GRASSES                                                                                                                                                                                                                           |                            |                |
|                                                                 |                                        | ·                                                                                                                                                                                                                                 | 1 Gal.                     | 3'x3'          |
| <ul><li>34</li><li>53</li><li>29</li></ul>                      |                                        | GRASSES  Bouteloua gracilis 'Blonde Ambition' Blonde Ambition Blue Gramma Grass Panicum virgatum 'Heavy Metal' Heavy Metal Switch Grass                                                                                           | 1 Gal.<br>1 Gal.<br>1 Gal. | 5'x3'          |
| 34<br>53                                                        |                                        | GRASSES  Bouteloua gracilis 'Blonde Ambition' Blonde Ambition Blue Gramma Grass Panicum virgatum 'Heavy Metal' Heavy Metal Switch Grass Pennisetum alopecuroides Hameln Fountain Grass                                            | 1 Gal.                     |                |
| <ul><li>34</li><li>53</li><li>29</li></ul>                      |                                        | GRASSES  Bouteloua gracilis 'Blonde Ambition' Blonde Ambition Blue Gramma Grass Panicum virgatum 'Heavy Metal' Heavy Metal Switch Grass Pennisetum alopecuroides Hameln Fountain Grass  GROUNDCOVERS  Mahonia repens              | 1 Gal.                     | 5'x3'          |
| <ul><li>34</li><li>53</li><li>29</li><li>39</li></ul>           |                                        | GRASSES  Bouteloua gracilis 'Blonde Ambition' Blonde Ambition Blue Gramma Grass Panicum virgatum 'Heavy Metal' Heavy Metal Switch Grass Pennisetum alopecuroides Hameln Fountain Grass  GROUNDCOVERS                              | 1 Gal.<br>1 Gal.           | 5'x3'<br>3'x3' |
| <ul><li>34</li><li>53</li><li>29</li><li>39</li><li>3</li></ul> |                                        | Bouteloua gracilis 'Blonde Ambition' Blonde Ambition Blue Gramma Grass Panicum virgatum 'Heavy Metal' Heavy Metal Switch Grass Pennisetum alopecuroides Hameln Fountain Grass  GROUNDCOVERS  Mahonia repens Creeping Oregon Grape | 1 Gal.<br>1 Gal.<br>1 Gal. | 5'x3'<br>3'x3' |