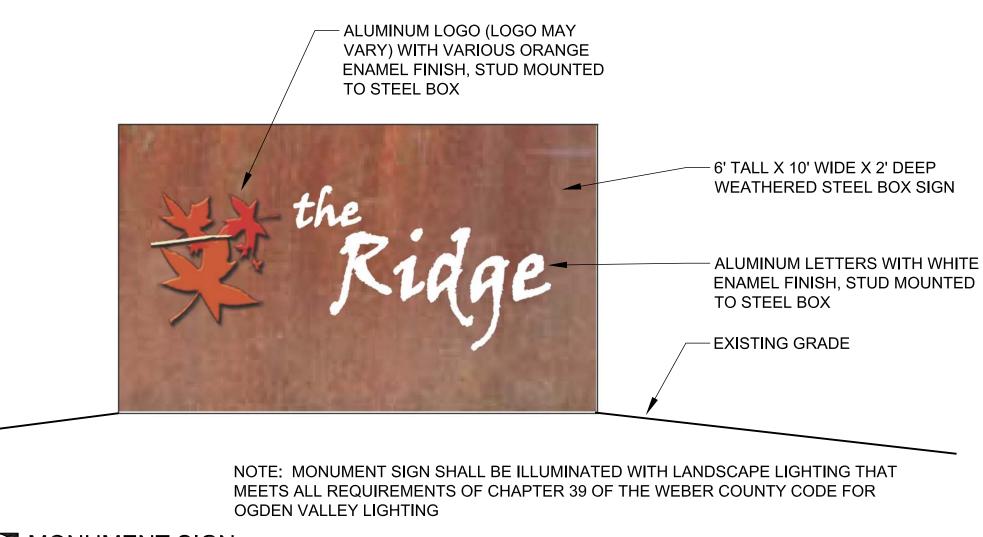

|                  |

SHEET TITLE: OVERALL PHASING PLAN

SHEET NUMBER:

P1.0



1. PHASE BOUNDARIES ARE APPROXIMATE AND MAY BE ADJUSTED PER MARKET CONDITIONS OR INFRASTRUCTURE FEASIBILITY. ALL PHASE OF DEVELOPMENT WILL BE CONSTRUCTED TO PROVIDE MINIMUM STANDARDS FOR FIRE SAFETY AND INFRASTRUCTURE REQUIREMENTS.

PHASE DATA:

PHASE 1: 8 UNITS / 21 PARKING STALLS

PHASE 2: 8 UNITS / 28 PARKING STALLS

PHASE 3: 12 UNITS / 29 PARKING STALLS & POOL/SPA FACILITY

PHASE 4: 8 UNITS / 21 PARKING STALLS

PHASE 5: 12 UNITS / 31 PARKING STALLS

-PROJECT AREA: 16.03 ACRES

-PROPOSED USES: 48 TOWNHOME UNITS (12 - 4 PLEX UNITS) 500 S.F. POOL HOUSE W/ POOL, SPA AND POOL DECK

-PARKING: 130 TOTAL

-48 GARAGE STALL

-48 DRIVEWAY SPACES

-34 GUEST/POOL SURFACE STALLS

-OPEN SPACE: 10.11 AC. (63.10%)







1 MONUMENT SIGN



# 2 TRASH DUMPSTER - SIDE ELEVATION



11'4" 10'-0" CORTEN METAL CAP SLUMP FORM CONCRETE WALL (SLUMP ON EXTERIOR ONLY) 8" CONC. WALL WITH #4 @ 18" O.C. VERTICAL & #4 @ 12" O.C. HORIZONTAL 6" SLAB OVER 6" FREE-DRAINING GRAVEL REINF. W/ 6x6 W1.4xW1.4 WWF #5 @ 18" O.C. DOWELS BENT INTO SLAB #5 @ 12" O.C. HORIZONTAL TRASH DUMPSTER - SECTION 1



5 TRASH DUMPSTER - SLUMP FORM FRAMING DETAIL



1. FINISHING GRADE OF PATH WILL BE FLUSH OR SLIGHTLY ELEVATED/CROWNED ABOVE ADJACENT SURFACES. ESTABLISH DESIGN CROSS-SLOPE IN SUBGRADE MATERIALS, SLOPE OR CROWN AS DIRECTED.

2. IMPORT CRUSHED ROCK FOLLOWING LANDSCAPE ARCHITECTS APPROVAL OF PREPARED BED. TAPER EDGES AT A 45° ANGLE INTO THE SUBGRADE. TOP COURSE FLUSH WITH FINISH GRADE. WHERE DESIRED, PROVIDE COMPLETE MECHANICAL COMPAC