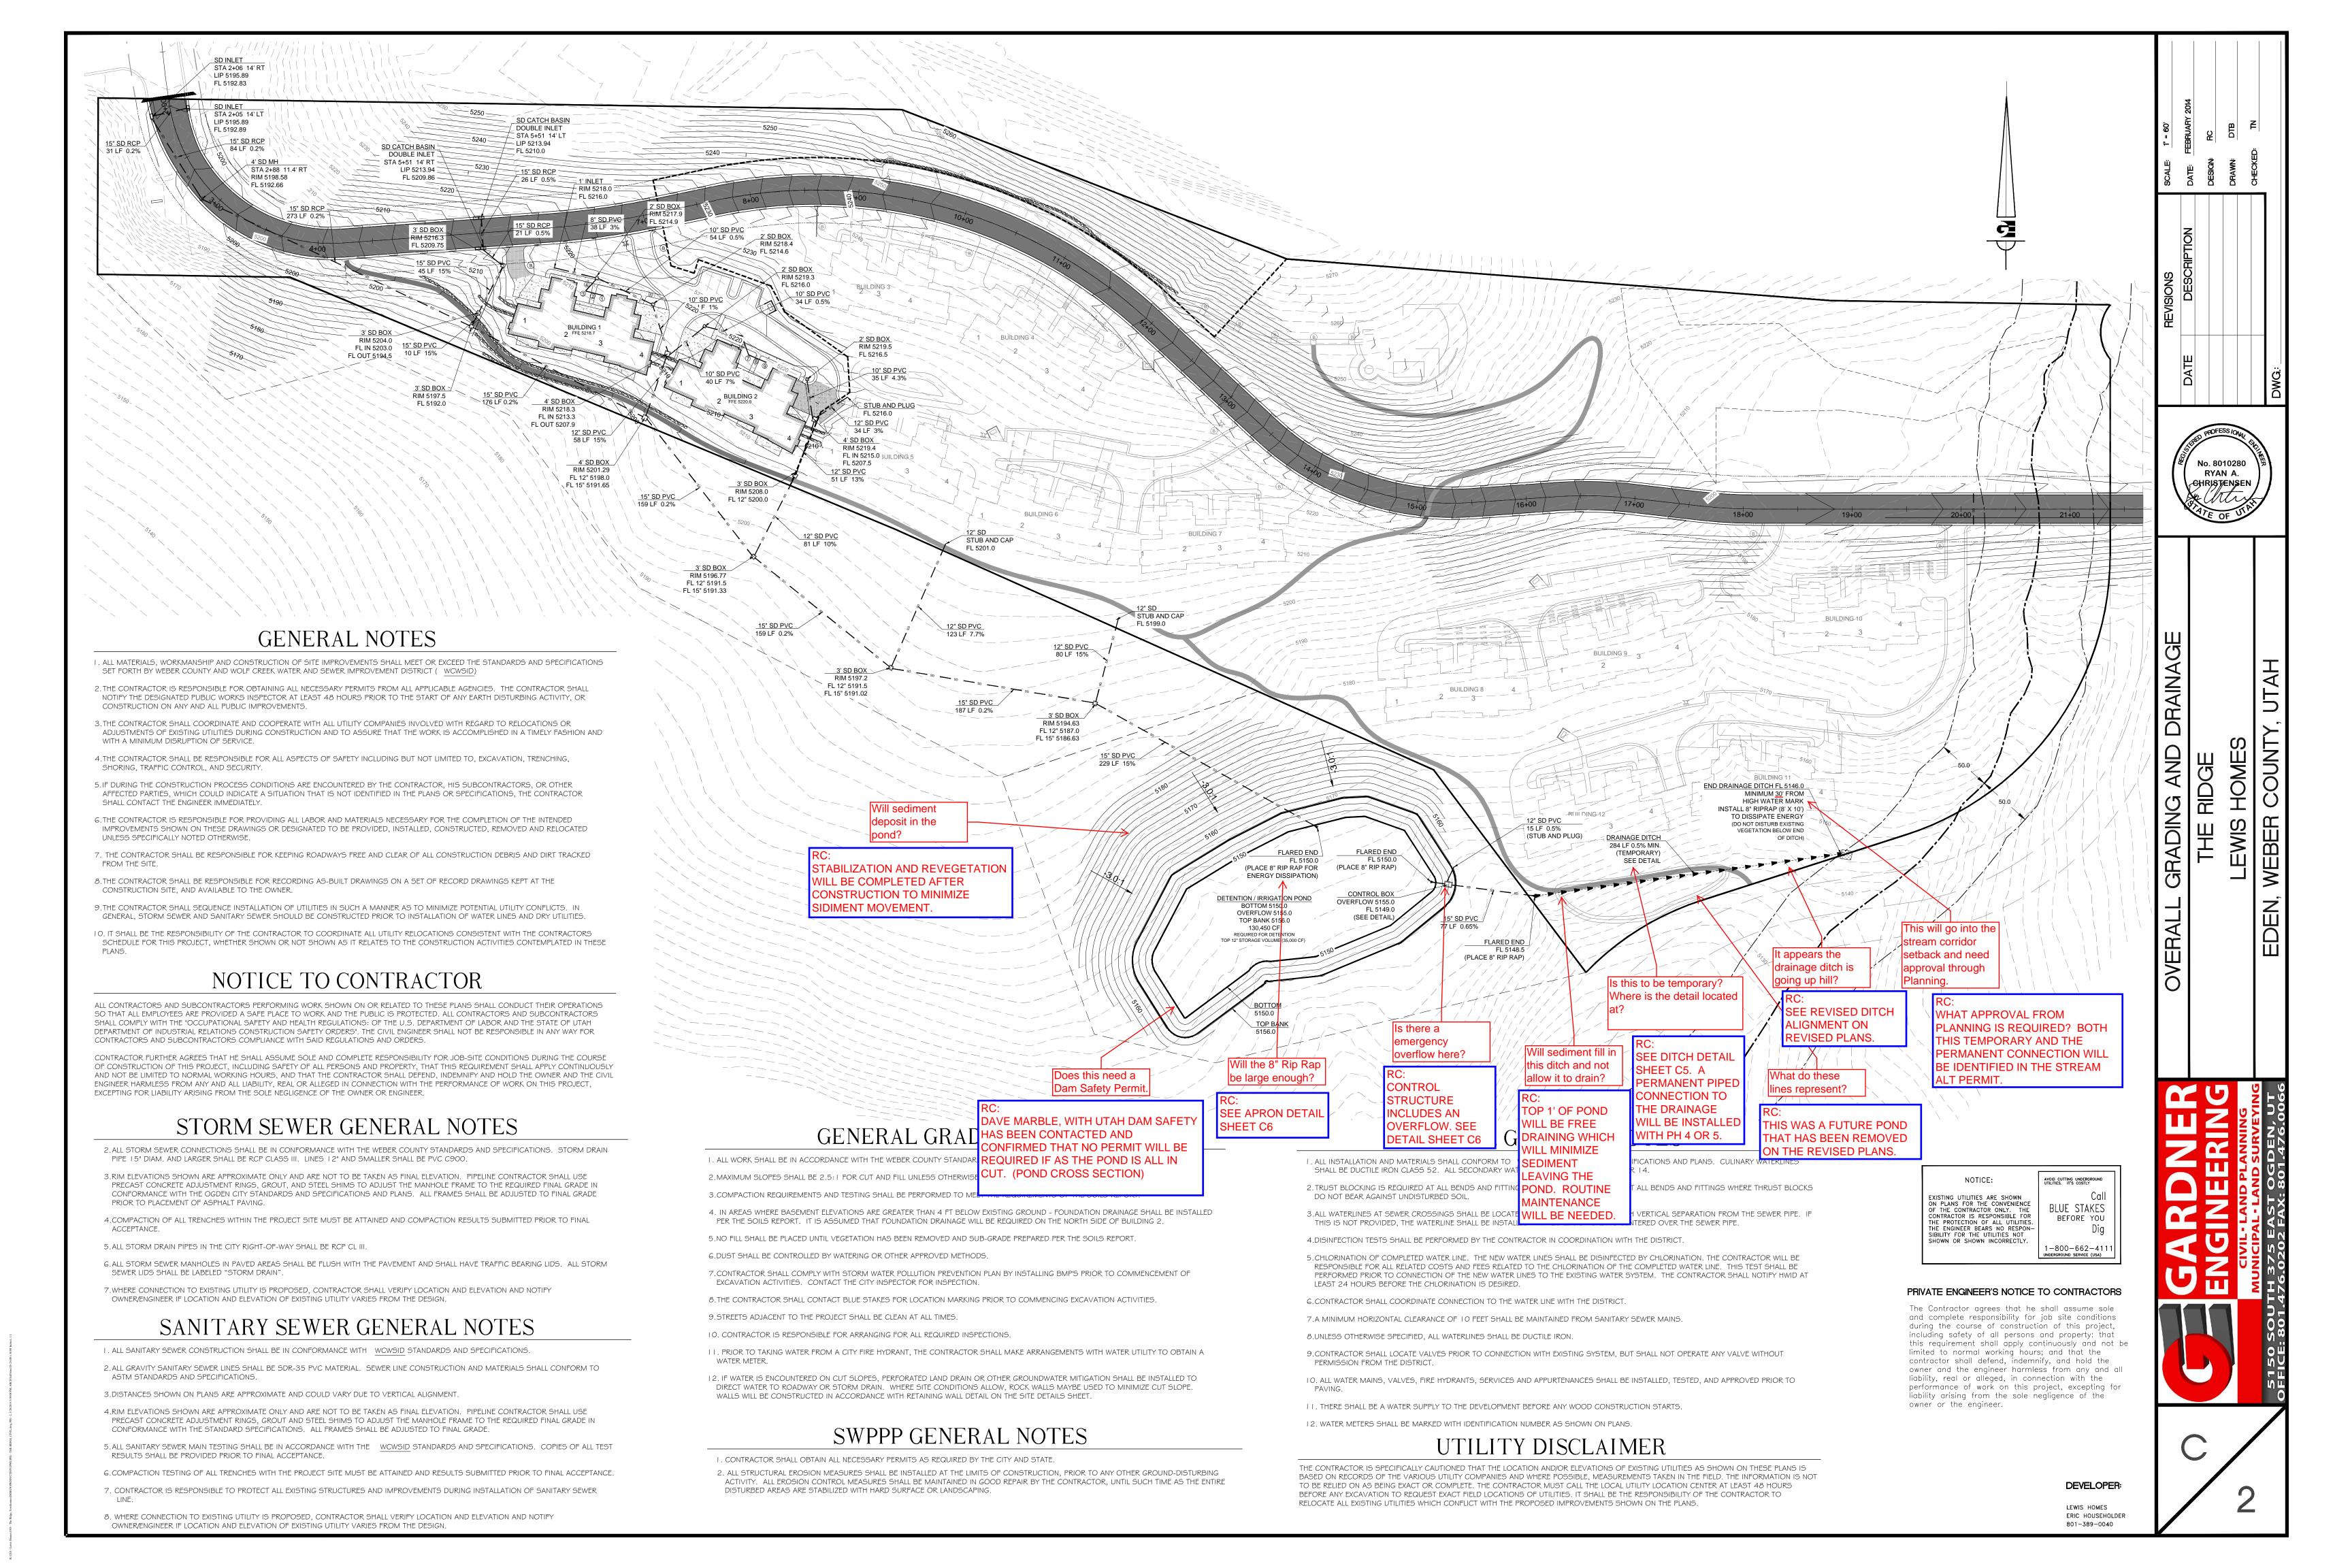

SHEET TITLE: LANDSCAPE **DETAILS** 

SHEET NUMBER:

THRUST BLOCKING DETAIL APPLIES TO ALL PRESSURE PIPE

No. 8010280

RYAN A.

**INLET PROTECTION** 

THE STORM DRAIN SYSTEM.

5. SILT FENCE, INLET PROTECTION, AND STREET

EROSION AND SEDIMENT FROM ENTERING DRAINAGES.

CLEANING SHALL BE COMPLETED AS NEEDED TO PREVENT

LEWIS HOMES

DEVELOPER:

ERIC HOUSEHOLDER 801-389-0040