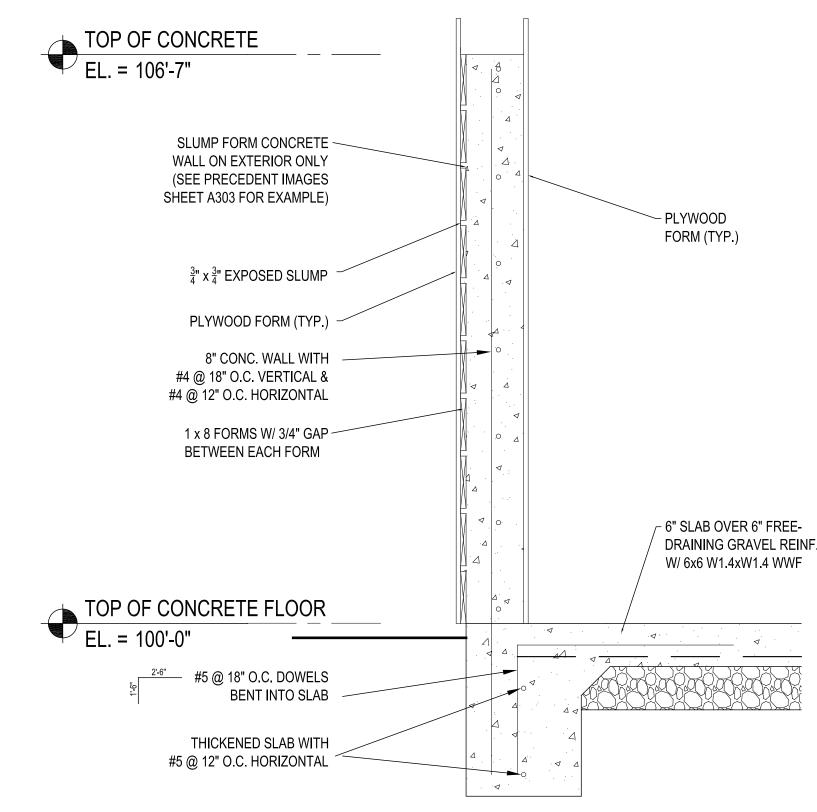

# 2 TRASH DUMPSTER - SIDE ELEVATION

11'4" 10'-0" CORTEN METAL CAP SLUMP FORM CONCRETE WALL (SLUMP ON EXTERIOR ONLY) 8" CONC. WALL WITH #4 @ 18" O.C. VERTICAL & #4 @ 12" O.C. HORIZONTAL 6" SLAB OVER 6" FREE-DRAINING GRAVEL REINF. W/ 6x6 W1.4xW1.4 WWF #5 @ 18" O.C. DOWELS BENT INTO SLAB #5 @ 12" O.C. HORIZONTAL TRASH DUMPSTER - SECTION 1

5 TRASH DUMPSTER - SLUMP FORM FRAMING DETAIL

1. FINISHING GRADE OF PATH WILL BE FLUSH OR SLIGHTLY ELEVATED/CROWNED ABOVE ADJACENT SURFACES. ESTABLISH DESIGN CROSS-SLOPE IN SUBGRADE MATERIALS, SLOPE OR CROWN AS DIRECTED.