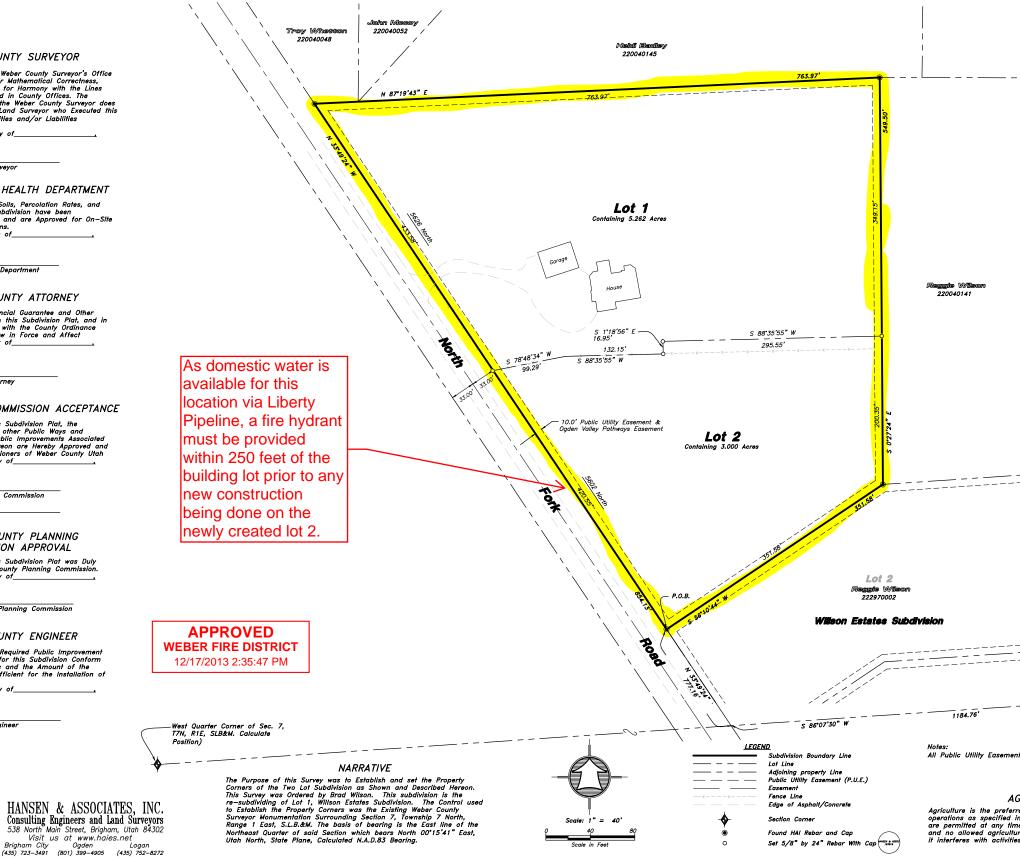

# Willson and Willson Subdivision

Weber County, Utah A Part of the Northeast Quarter of Section 7, Township 7 North, Range 1 East, Salt Lake Base & Meridian November 2013