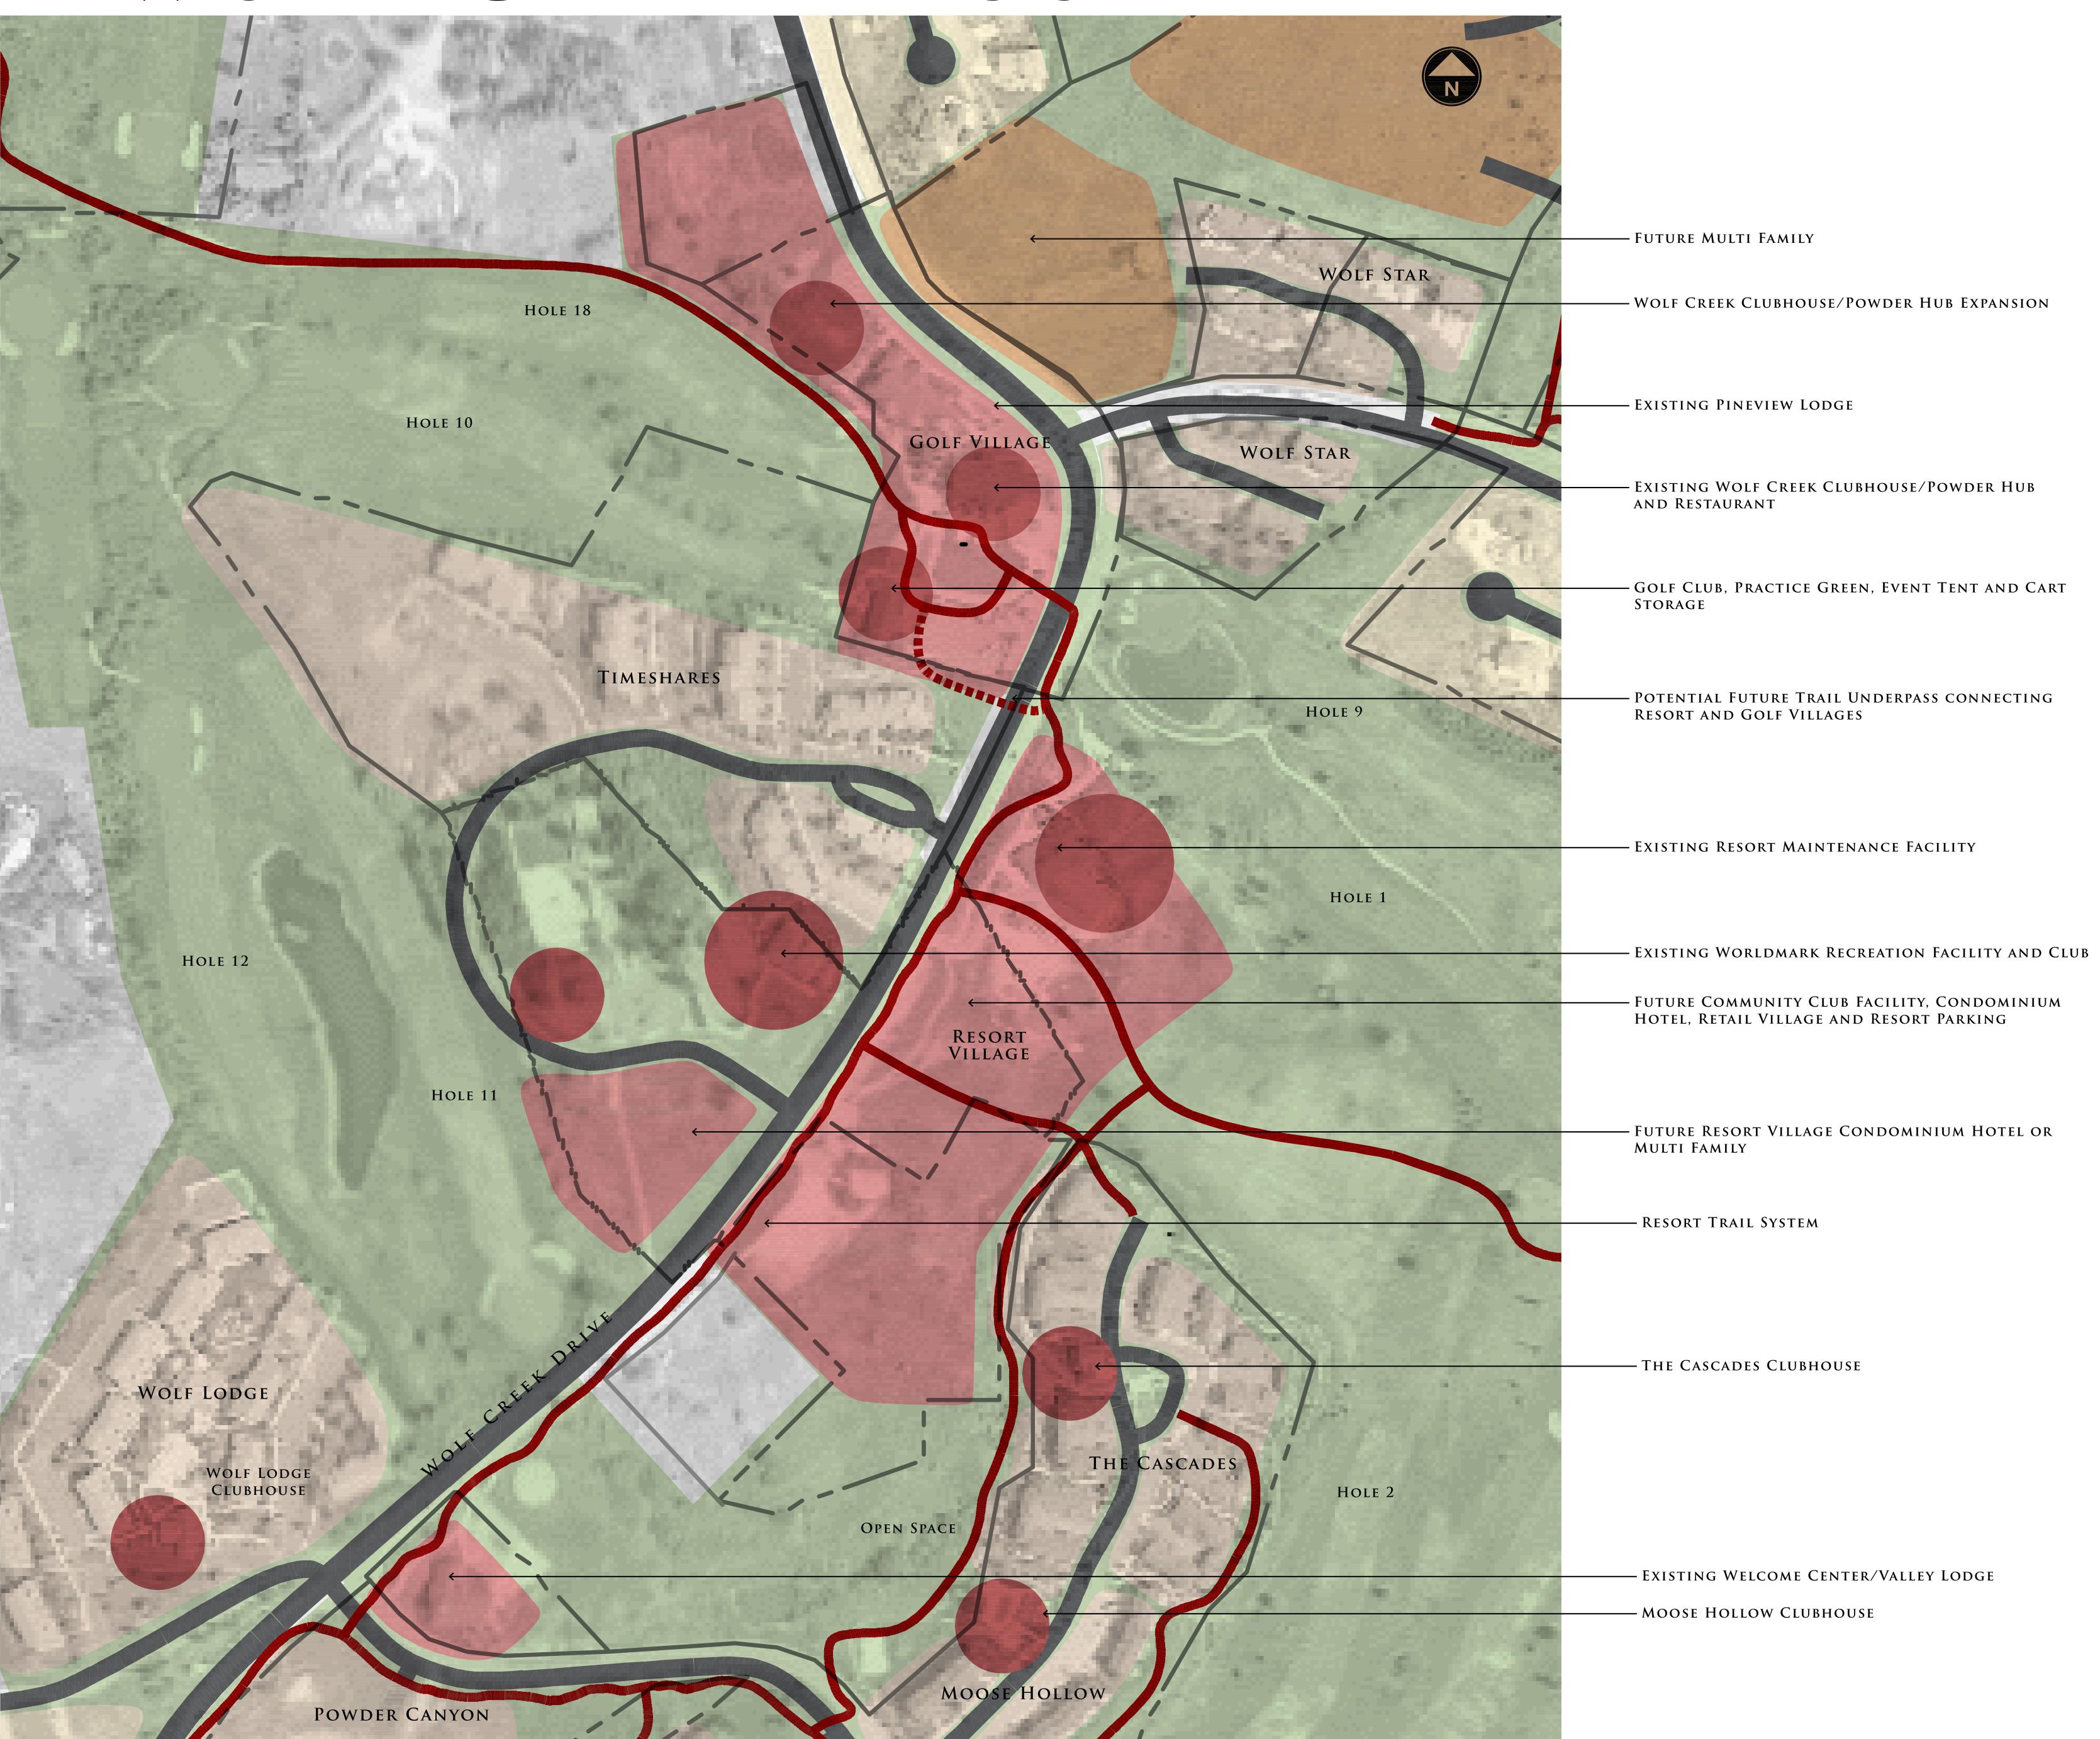

## LAND USE LEGEND

EXISTING DEVELOPMENT SINGLE FAMILY

EXISTING DEVELOPMENT MULTI FAMILY

FUTURE DEVELOPMENT SINGLE FAMILY

FUTURE DEVELOPMENT MULTI FAMILY

FUTURE DEVELOPMENT RESORT CORE

THE INFORMATION AND/OR RENDERINGS HEREIN ARE FOR THE SOLE PURPOSE OF DEPICTING A POSSIBLE USE OF THE PROPERTIES. FOR DETAILS OF EXISTING DEVELOPED PROPERTIES, REFER TO THE RECORDED PLATS AT WEBER COUNTY. THE OWNERS OF THE PROPERTIES AND THEIR SUCCESSORS AND ASSIGNS RESERVE THE RIGHT TO MAKE ZONING, DEVELOPMENT AND/OR USE CHANGES FOR ANY PART(S) OF THE PROPERTIES.