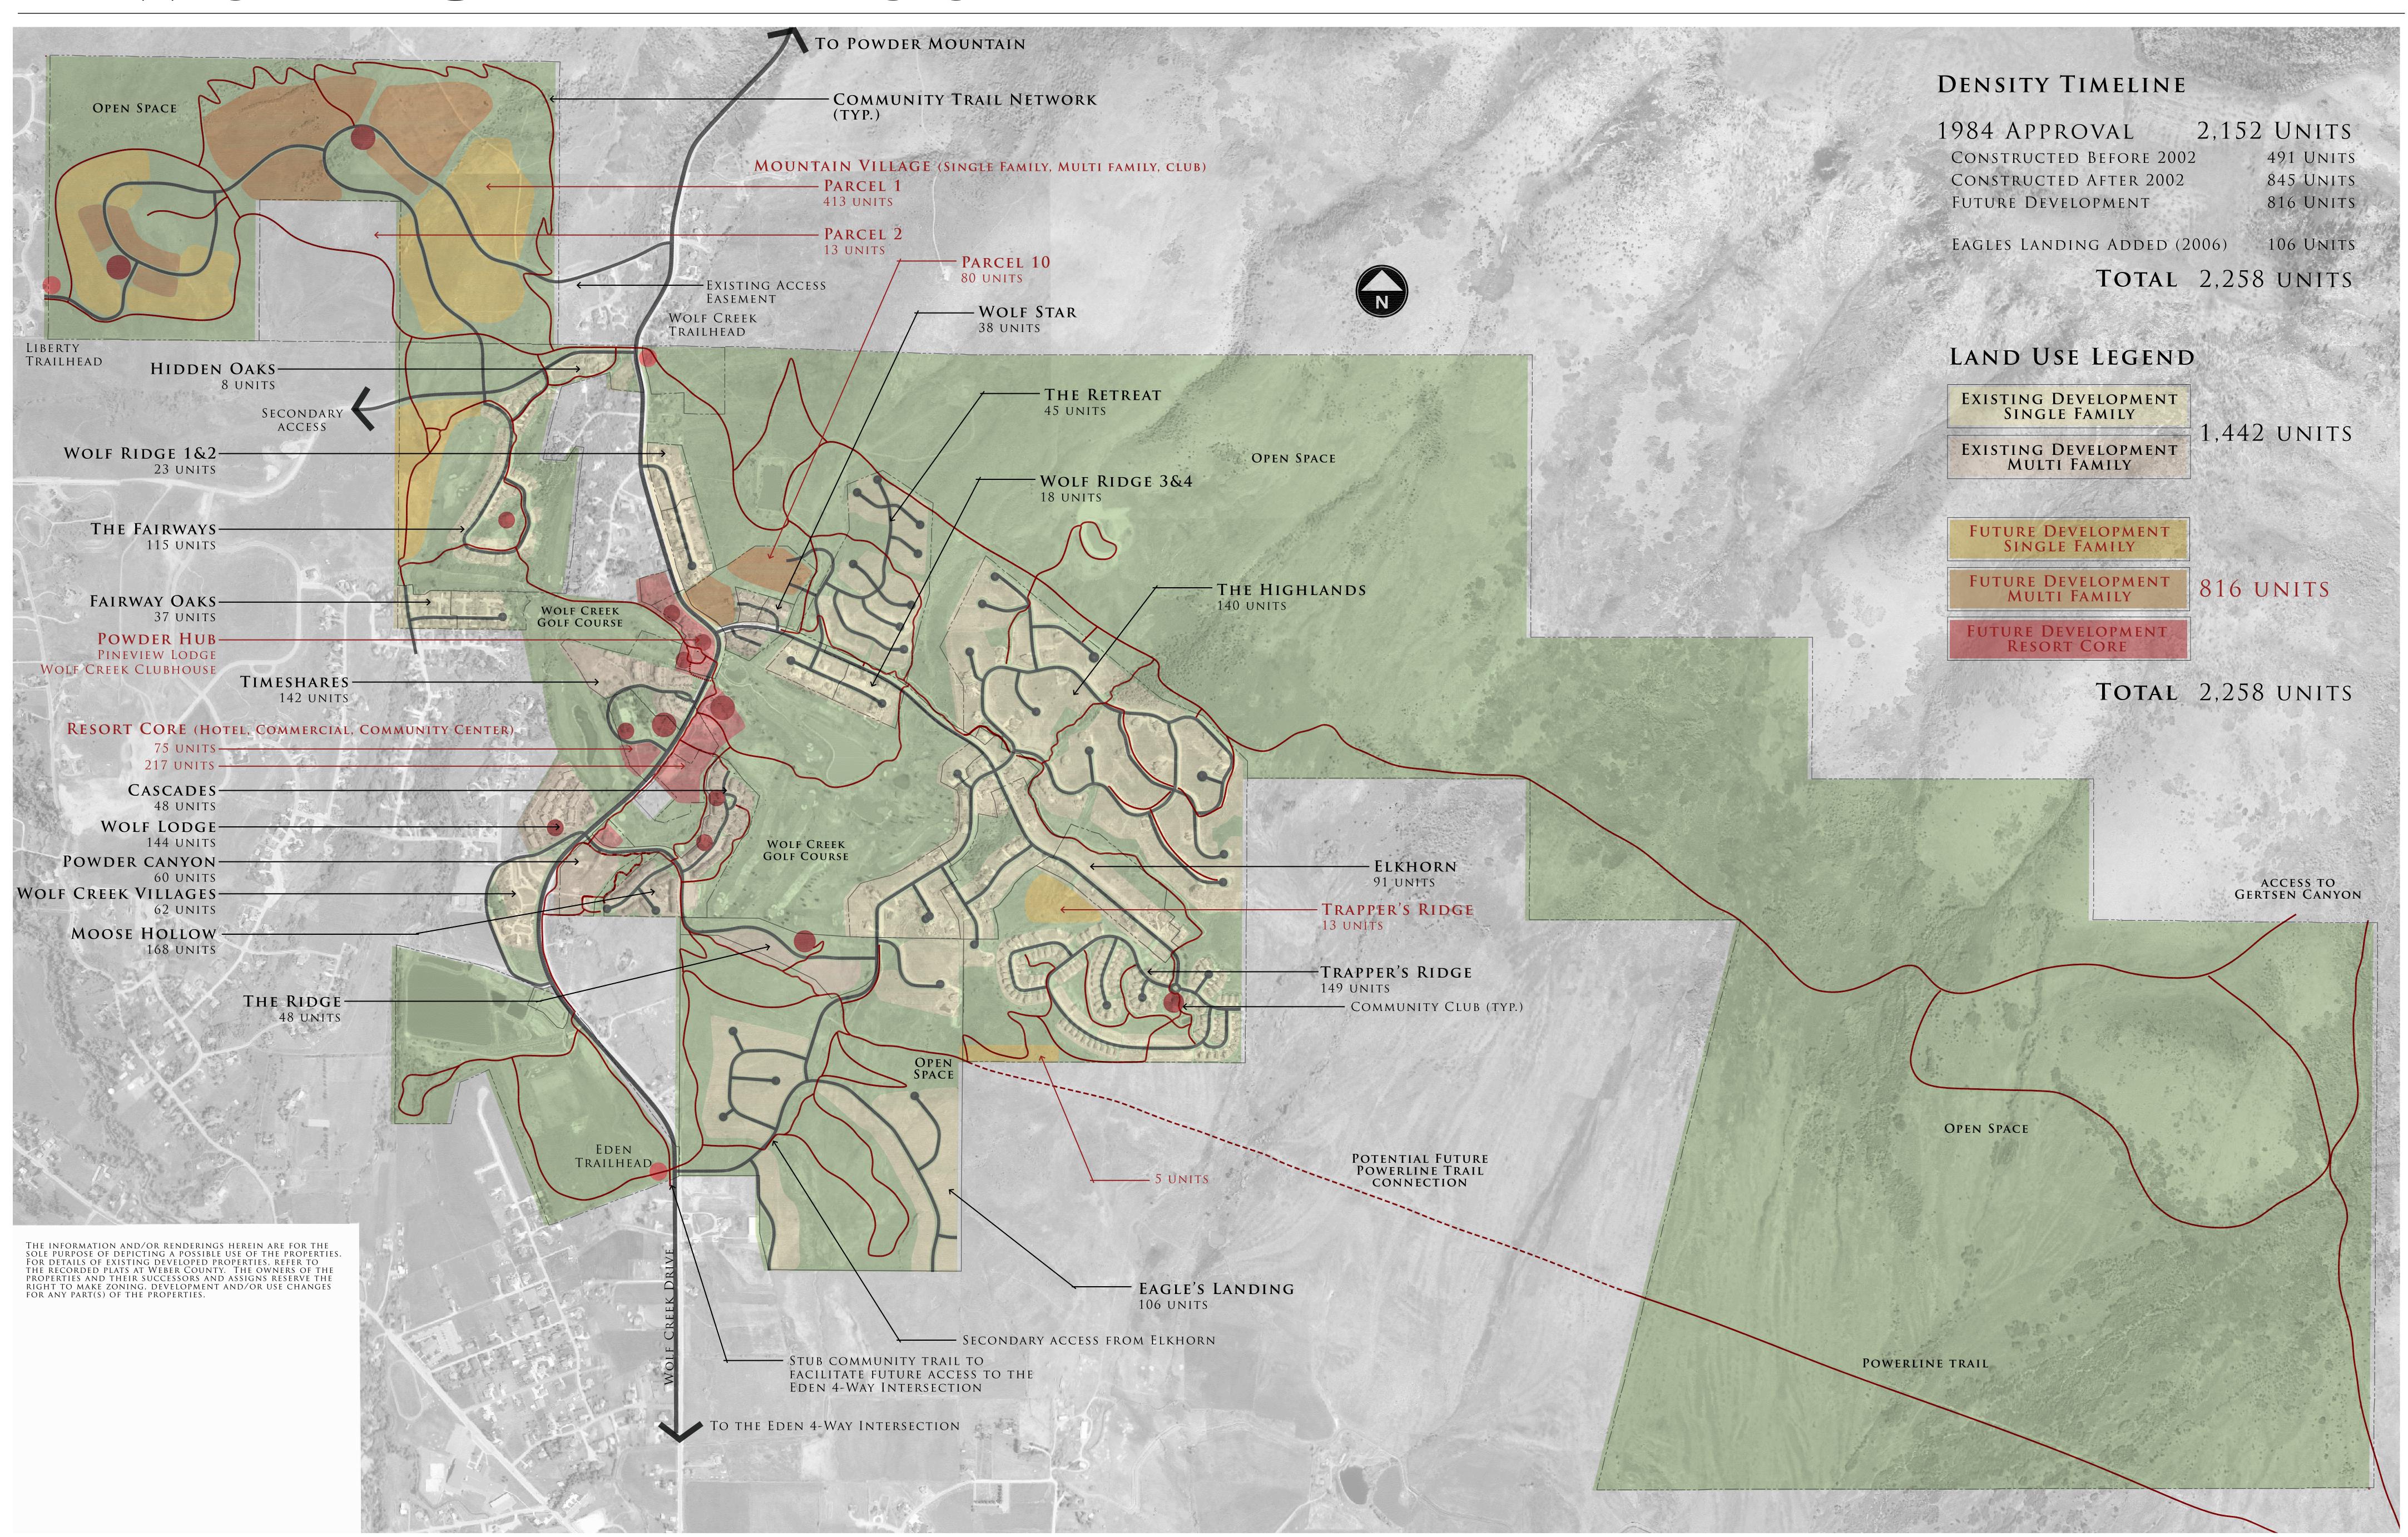

## LAND USE LEGEND

EXISTING DEVELOPMENT SINGLE FAMILY

EXISTING DEVELOPMENT MULTI FAMILY

FUTURE DEVELOPMENT SINGLE FAMILY

FUTURE DEVELOPMENT MULTI FAMILY

FUTURE DEVELOPMENT RESORT CORE

THE INFORMATION AND/OR RENDERINGS HEREIN ARE FOR THE SOLE PURPOSE OF DEPICTING A POSSIBLE USE OF THE PROPERTIES. FOR DETAILS OF EXISTING DEVELOPED PROPERTIES, REFER TO THE RECORDED PLATS AT WEBER COUNTY. THE OWNERS OF THE PROPERTIES AND THEIR SUCCESSORS AND ASSIGNS RESERVE THE RIGHT TO MAKE ZONING, DEVELOPMENT AND/OR USE CHANGES FOR ANY PART(S) OF THE PROPERTIES.