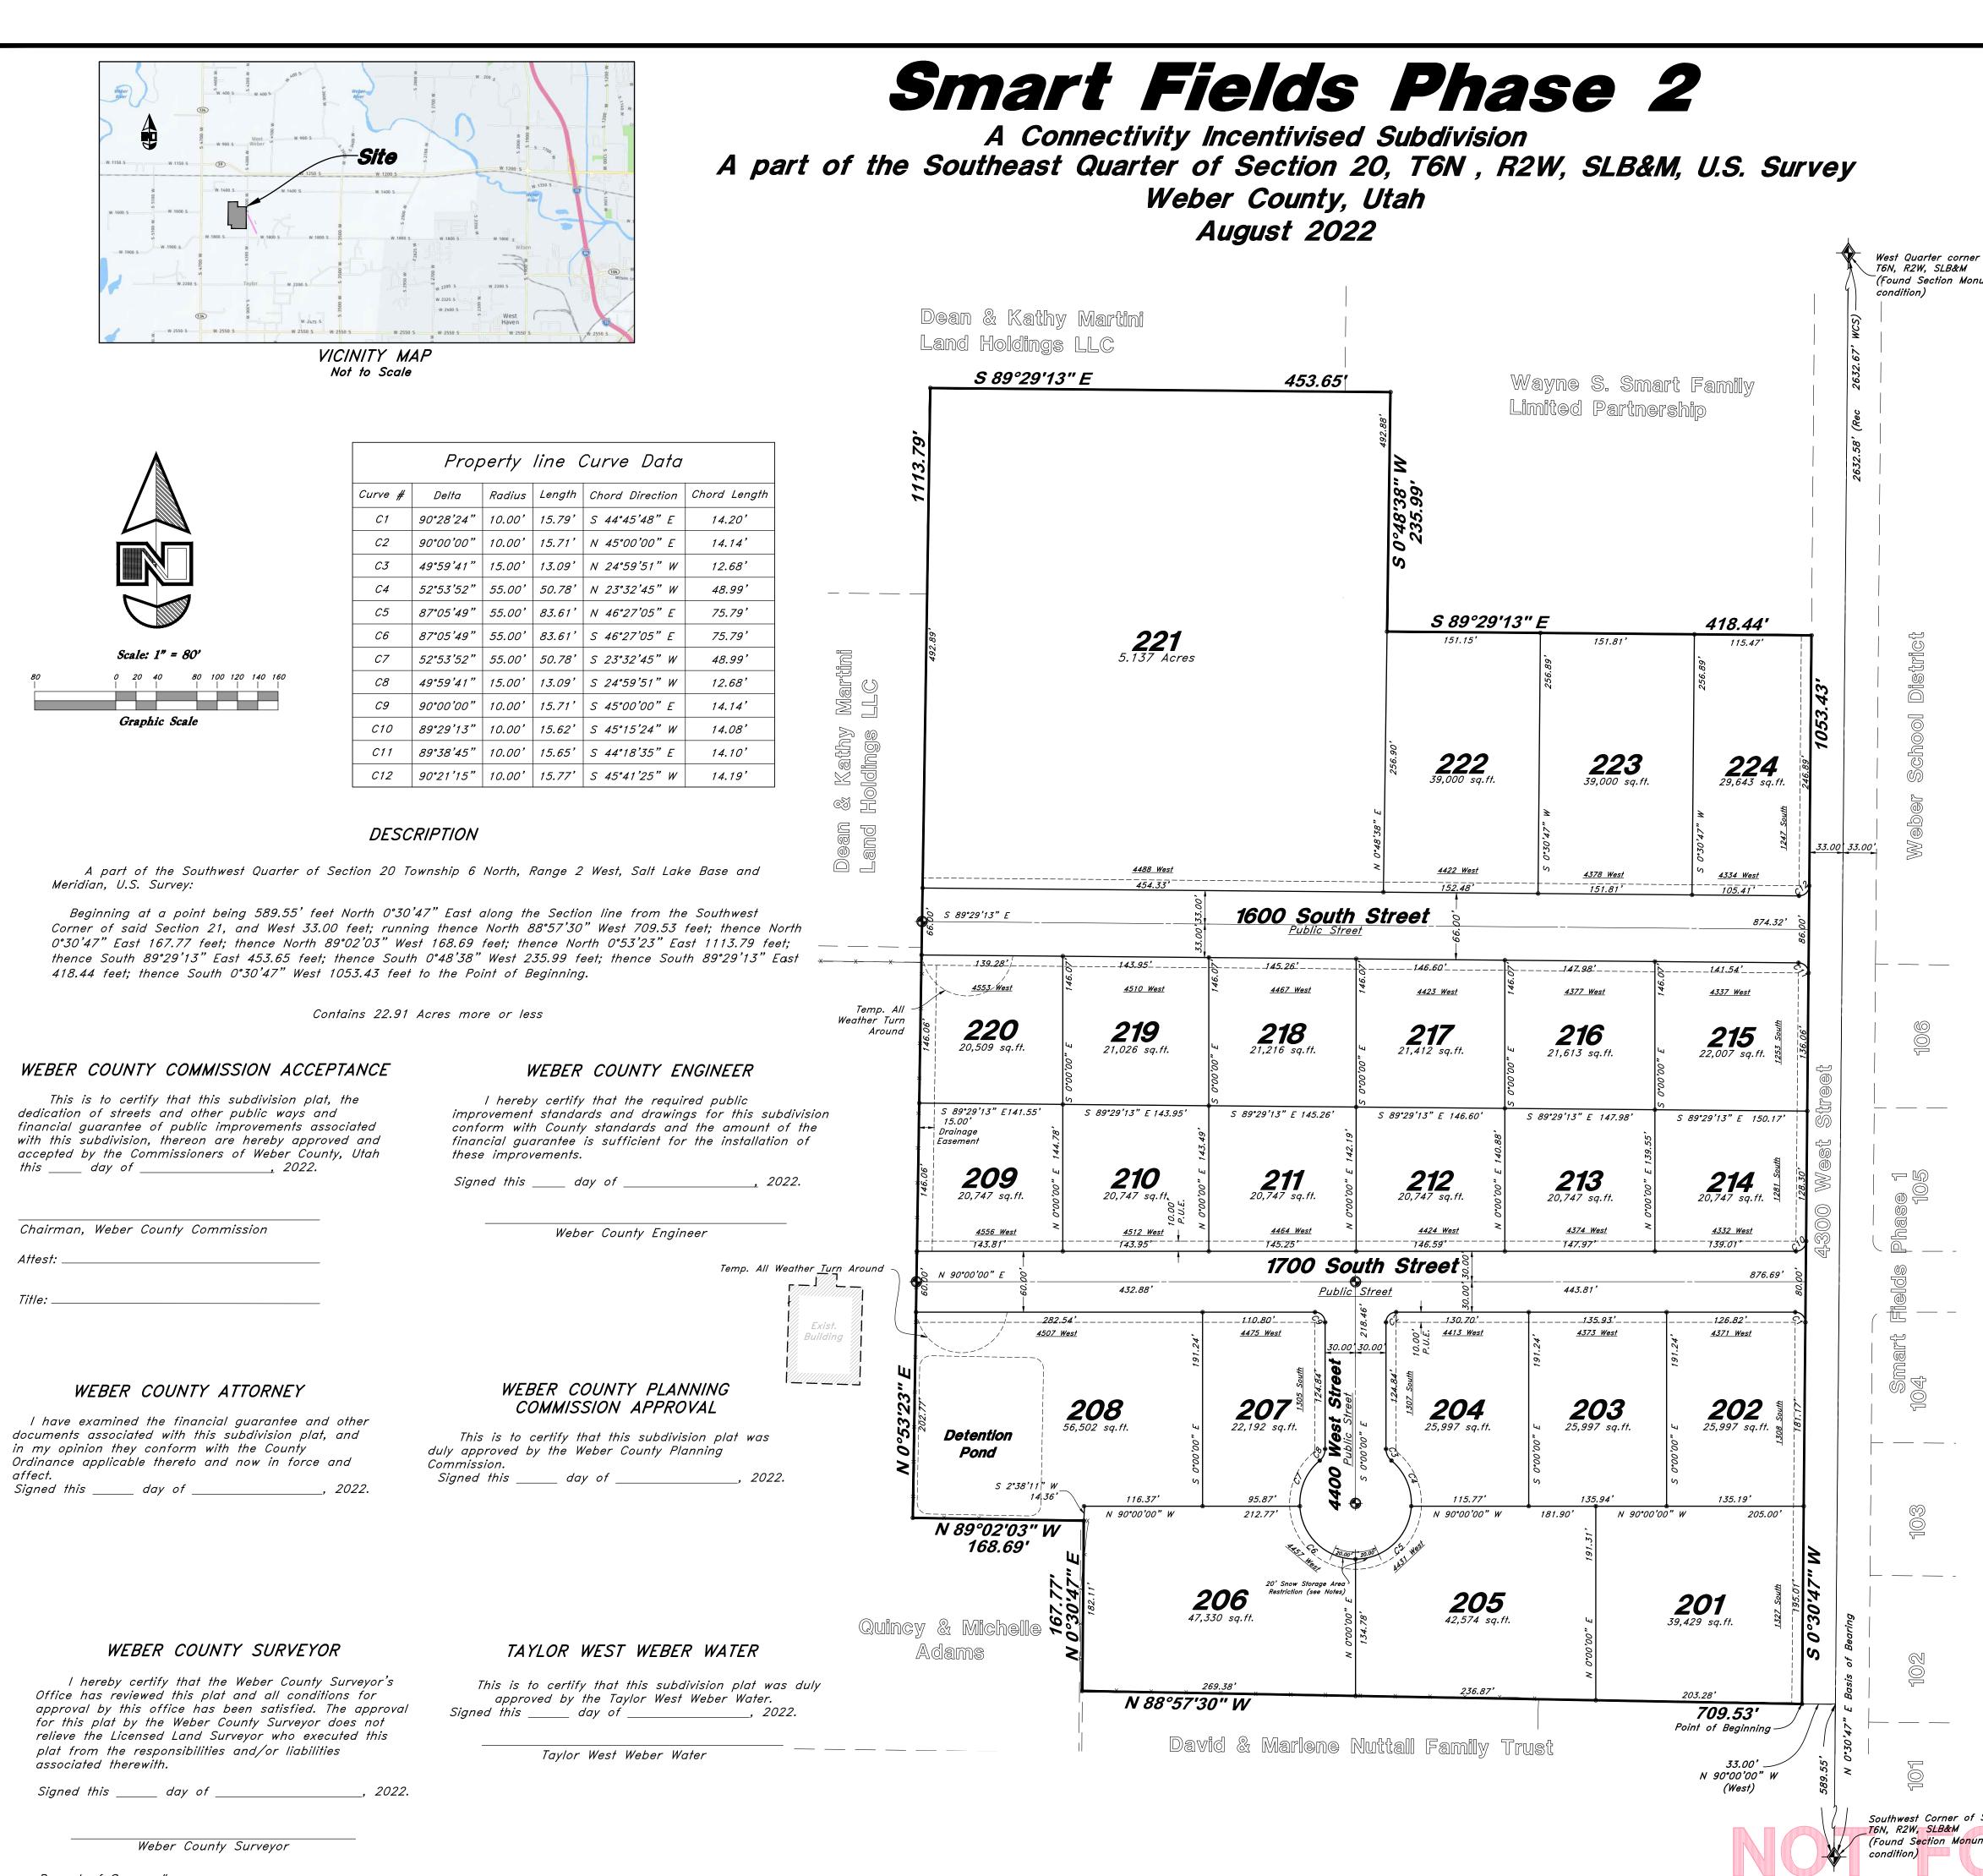

Record of Survey # \_\_\_\_\_

|                                                                                                                     |                                                                                                                                                                                                                                                                                              | SURVE                                                                                                                                                   | YOR'S CERT                                                                                                                                            | IFICATE                                                                                                                                      |                                                                                    |                                                                                                                                                                                         |           |  |
|---------------------------------------------------------------------------------------------------------------------|----------------------------------------------------------------------------------------------------------------------------------------------------------------------------------------------------------------------------------------------------------------------------------------------|---------------------------------------------------------------------------------------------------------------------------------------------------------|-------------------------------------------------------------------------------------------------------------------------------------------------------|----------------------------------------------------------------------------------------------------------------------------------------------|------------------------------------------------------------------------------------|-----------------------------------------------------------------------------------------------------------------------------------------------------------------------------------------|-----------|--|
| and<br>hei<br>pla<br>the<br>in<br>Mo<br>this                                                                        | <i>I, Andy Hubbard, do<br/>d that I hold License No.<br/>d Land Surveyors Licensin<br/>reon In accordance with S<br/>at of Smart Fields Subdivi<br/>e designated scale and is<br/>said subdivision, based o<br/>numents have been found<br/>s Subdivision hereby meet<br/>dinance. Signe</i> | 6242920 in accord<br>g Act. I also certif<br>Section 17–23–17 o<br>sion Phase 2 in W<br>a true and correct<br>n data compiled fr<br>f or placed as repl | lance with Title<br>y that I have c<br>and that I have<br>eber County, Ut<br>t representation<br>rom records in<br>resented on this<br>th and area re | 58, Chapter 2<br>completed a su<br>verified all m<br>ah and that in<br>of the follown<br>the Weber Cou<br>s plat. I furthe<br>equirements of | 22, of th<br>prvey of<br>heasurem<br>has be<br>ing desci<br>unty Reco<br>prmore co | the Professional Engineers<br>the property described<br>pents shown hereon this<br>en correctly drawn to<br>ription of lands included<br>prder's Office.<br>ertify that all lots within |           |  |
|                                                                                                                     | ction 21,                                                                                                                                                                                                                                                                                    | 6242920<br>License No.                                                                                                                                  |                                                                                                                                                       | A                                                                                                                                            | ndy Hub                                                                            | bard                                                                                                                                                                                    |           |  |
|                                                                                                                     |                                                                                                                                                                                                                                                                                              |                                                                                                                                                         |                                                                                                                                                       |                                                                                                                                              |                                                                                    |                                                                                                                                                                                         |           |  |
|                                                                                                                     |                                                                                                                                                                                                                                                                                              | OWN                                                                                                                                                     | ERS DEDICA                                                                                                                                            | TION                                                                                                                                         |                                                                                    |                                                                                                                                                                                         |           |  |
|                                                                                                                     | We the undersigned<br>subdivide the same into<br>Fields Subdivision Phase<br>easement over, upon an<br>to be used for the main<br>facilities, whichever is a<br>buildings or structures of<br>those parts or portions<br>public thoroughfares.                                               | Lots, and Public S<br>2 and also do gr<br>nd under the lands<br>intenance and opera<br>opplicable as may b<br>being erected within                      | Streets as show<br>ant and dedica<br>designated her<br>ation of public<br>be authorized b<br>n such easemer                                           | n on the plat<br>te to Weber C<br>ceon as public<br>utility service<br>by the governin<br>nts, and furthe                                    | and nai<br>`ounty a<br>utility e<br>line and<br>og authoi<br>er dedicc             | me said tract Smart<br>perpetual right and<br>asements, the same<br>' storm drainage<br>rity, with no<br>ate to public use all                                                          |           |  |
|                                                                                                                     | Signed this Do                                                                                                                                                                                                                                                                               | ау of                                                                                                                                                   | <b>2</b>                                                                                                                                              | 2022.                                                                                                                                        |                                                                                    |                                                                                                                                                                                         |           |  |
|                                                                                                                     |                                                                                                                                                                                                                                                                                              | – Smart I                                                                                                                                               | Tields Developm                                                                                                                                       | ent LLC –                                                                                                                                    |                                                                                    |                                                                                                                                                                                         |           |  |
|                                                                                                                     |                                                                                                                                                                                                                                                                                              |                                                                                                                                                         |                                                                                                                                                       |                                                                                                                                              |                                                                                    |                                                                                                                                                                                         |           |  |
|                                                                                                                     |                                                                                                                                                                                                                                                                                              | Pa                                                                                                                                                      | t Burns — Own                                                                                                                                         | er                                                                                                                                           |                                                                                    |                                                                                                                                                                                         |           |  |
|                                                                                                                     | State of Utah                                                                                                                                                                                                                                                                                | , ACK                                                                                                                                                   | NOWLEDGME                                                                                                                                             | NT                                                                                                                                           |                                                                                    |                                                                                                                                                                                         |           |  |
|                                                                                                                     | County of                                                                                                                                                                                                                                                                                    | }ss                                                                                                                                                     |                                                                                                                                                       |                                                                                                                                              |                                                                                    |                                                                                                                                                                                         |           |  |
| The foregoing instrument was acknowledged before me this day of<br>2022 by Dean & Kathy Martini Land Holdings LLC , |                                                                                                                                                                                                                                                                                              |                                                                                                                                                         |                                                                                                                                                       |                                                                                                                                              |                                                                                    |                                                                                                                                                                                         |           |  |
|                                                                                                                     | Residing At.                                                                                                                                                                                                                                                                                 |                                                                                                                                                         |                                                                                                                                                       |                                                                                                                                              |                                                                                    |                                                                                                                                                                                         |           |  |
| Residing At:A Notary Public commissioned in Utah Commission Number:                                                 |                                                                                                                                                                                                                                                                                              |                                                                                                                                                         |                                                                                                                                                       |                                                                                                                                              |                                                                                    |                                                                                                                                                                                         |           |  |
| Commission Expires:                                                                                                 |                                                                                                                                                                                                                                                                                              |                                                                                                                                                         |                                                                                                                                                       |                                                                                                                                              |                                                                                    |                                                                                                                                                                                         |           |  |
|                                                                                                                     | Dean Mart                                                                                                                                                                                                                                                                                    | ini                                                                                                                                                     |                                                                                                                                                       | Kathy                                                                                                                                        | Martini                                                                            |                                                                                                                                                                                         |           |  |
|                                                                                                                     | State of Utah<br>County of                                                                                                                                                                                                                                                                   | ACK<br>}ss                                                                                                                                              | KNOWLEDGM                                                                                                                                             | ENT                                                                                                                                          |                                                                                    |                                                                                                                                                                                         |           |  |
|                                                                                                                     |                                                                                                                                                                                                                                                                                              | g instrument was a<br>2022 by                                                                                                                           |                                                                                                                                                       |                                                                                                                                              |                                                                                    |                                                                                                                                                                                         |           |  |
|                                                                                                                     | Residing At:                                                                                                                                                                                                                                                                                 |                                                                                                                                                         |                                                                                                                                                       |                                                                                                                                              | ic commissioned in Utah                                                            |                                                                                                                                                                                         |           |  |
|                                                                                                                     | Commission Expires:                                                                                                                                                                                                                                                                          |                                                                                                                                                         |                                                                                                                                                       |                                                                                                                                              |                                                                                    | nt Name                                                                                                                                                                                 |           |  |
|                                                                                                                     |                                                                                                                                                                                                                                                                                              |                                                                                                                                                         | NARRATIVE                                                                                                                                             | Ξ                                                                                                                                            |                                                                                    |                                                                                                                                                                                         |           |  |
| n                                                                                                                   | This Survey and Subd.<br>parcel into Twenty—four (2                                                                                                                                                                                                                                          |                                                                                                                                                         | equested by Pat                                                                                                                                       | Burns for the                                                                                                                                | e purpos                                                                           | e of subdividing the                                                                                                                                                                    |           |  |
| 0                                                                                                                   | Basis of bearing for<br>f Section 21 and the Sou                                                                                                                                                                                                                                             | this survey is North<br>uthwest Corner of S                                                                                                             |                                                                                                                                                       |                                                                                                                                              |                                                                                    | he West Quarter Corner<br>2 West, Salt Lake Base                                                                                                                                        |           |  |
| S                                                                                                                   | nd Meridian, U.S. Survey)<br>See Record of Survey for<br>Property Corners were set                                                                                                                                                                                                           | Boundary Retracem                                                                                                                                       | ent Details                                                                                                                                           |                                                                                                                                              |                                                                                    | Legend                                                                                                                                                                                  |           |  |
|                                                                                                                     |                                                                                                                                                                                                                                                                                              | ·                                                                                                                                                       |                                                                                                                                                       |                                                                                                                                              |                                                                                    | Monument to be set                                                                                                                                                                      |           |  |
| NC                                                                                                                  | DTES:                                                                                                                                                                                                                                                                                        |                                                                                                                                                         |                                                                                                                                                       |                                                                                                                                              | (Rad.)                                                                             | Found Centerline Monumen<br>Radial Line                                                                                                                                                 | ·†        |  |
| 1.                                                                                                                  | A 10' wide front yard P<br>indicated by dashed line.                                                                                                                                                                                                                                         |                                                                                                                                                         |                                                                                                                                                       | nt as                                                                                                                                        | PUE                                                                                | Non-Radial Line<br>Public Utility Easement<br>Public Utility & Drainage                                                                                                                 |           |  |
| 2.                                                                                                                  | Subdivision Area Informa<br>Total Area 997,824 sq.ft.<br>Right of Way Area 128,1                                                                                                                                                                                                             |                                                                                                                                                         |                                                                                                                                                       |                                                                                                                                              | - <del>X X X</del>                                                                 | Easement<br>Fence<br>Buildable Area                                                                                                                                                     |           |  |
| 7                                                                                                                   | Lot Area 869,693 sq.ft.                                                                                                                                                                                                                                                                      |                                                                                                                                                         | . ,,                                                                                                                                                  |                                                                                                                                              |                                                                                    | Pathway                                                                                                                                                                                 |           |  |
| 3.                                                                                                                  | Agriculture is the prefer<br>Agricultural operations as<br>particular zone are pern                                                                                                                                                                                                          | s specified in the in the in the international second second second second second second second second second s                                         | Land Use Code<br>including the o                                                                                                                      | peration                                                                                                                                     |                                                                                    | Easement<br>Buildable area<br>Existing Boundary                                                                                                                                         |           |  |
|                                                                                                                     | of farm machinery and<br>subject to restrictions on<br>of future residents of th                                                                                                                                                                                                             | the basis that it                                                                                                                                       |                                                                                                                                                       |                                                                                                                                              | •                                                                                  | Set Hub & Tack<br>A will be set Nail in Curb                                                                                                                                            |           |  |
| 4.                                                                                                                  | This subdivision was allo<br>exchange for superior st                                                                                                                                                                                                                                        | reet connectivity. A                                                                                                                                    | subdivision an                                                                                                                                        | nendment                                                                                                                                     | <b>.</b>                                                                           | © Extension of Property<br>Set 5/8"x 24" Long                                                                                                                                           |           |  |
|                                                                                                                     | within any part of the o<br>with Section 106–2–4.3                                                                                                                                                                                                                                           | of the Weber Coun                                                                                                                                       | ty Code.                                                                                                                                              |                                                                                                                                              | ENG AFERING                                                                        | Rebar & Cap w/ Lathe                                                                                                                                                                    |           |  |
|                                                                                                                     | Lot 221 will not be connected to Hooper Irrigation Pressurized<br>Vater system. Lot 221 will be flood irrigated.                                                                                                                                                                             |                                                                                                                                                         |                                                                                                                                                       | Lite 3 JH                                                                                                                                    | Sheet 1 of 1                                                                       |                                                                                                                                                                                         |           |  |
| 6.                                                                                                                  | 6. Snow Storage area Restrictions as shown in the cul—de—sac of<br>this plat restrict any placement of Driveways, Fire Hydrants, Catch<br>Basins, or Mail Boxes within the 40' Snow Storage area.                                                                                            |                                                                                                                                                         |                                                                                                                                                       |                                                                                                                                              |                                                                                    | WEBER COUNTY RECORDER<br>RY NO FEE PA                                                                                                                                                   | 4/2       |  |
|                                                                                                                     |                                                                                                                                                                                                                                                                                              |                                                                                                                                                         | -                                                                                                                                                     |                                                                                                                                              |                                                                                    | FILED FOR RECORD AI                                                                                                                                                                     | NĽ<br>A I |  |
| Section                                                                                                             | LIVOI                                                                                                                                                                                                                                                                                        | INEER:                                                                                                                                                  | DEVEL                                                                                                                                                 |                                                                                                                                              |                                                                                    | DRDS, PAGE RECORD                                                                                                                                                                       |           |  |
| nent in                                                                                                             | a good<br>Andy                                                                                                                                                                                                                                                                               | nt Basin Engineering Nor<br>Andy Hubbard, PLS.<br>Vh@greatbasineng.com<br>6 South 1475 East Suite                                                       | 1407  <br>Ogden                                                                                                                                       | Construction, LLC<br>North Mountain Ro<br>Utah<br>-710–2234                                                                                  | ad                                                                                 | WEBER COUNTY RECORDER                                                                                                                                                                   |           |  |
|                                                                                                                     | Ogde                                                                                                                                                                                                                                                                                         | 5 South 1475 East Suite<br>en, Utah 84405<br>1) 394–4515                                                                                                |                                                                                                                                                       |                                                                                                                                              | ВҮ:                                                                                | DEPUTY                                                                                                                                                                                  |           |  |