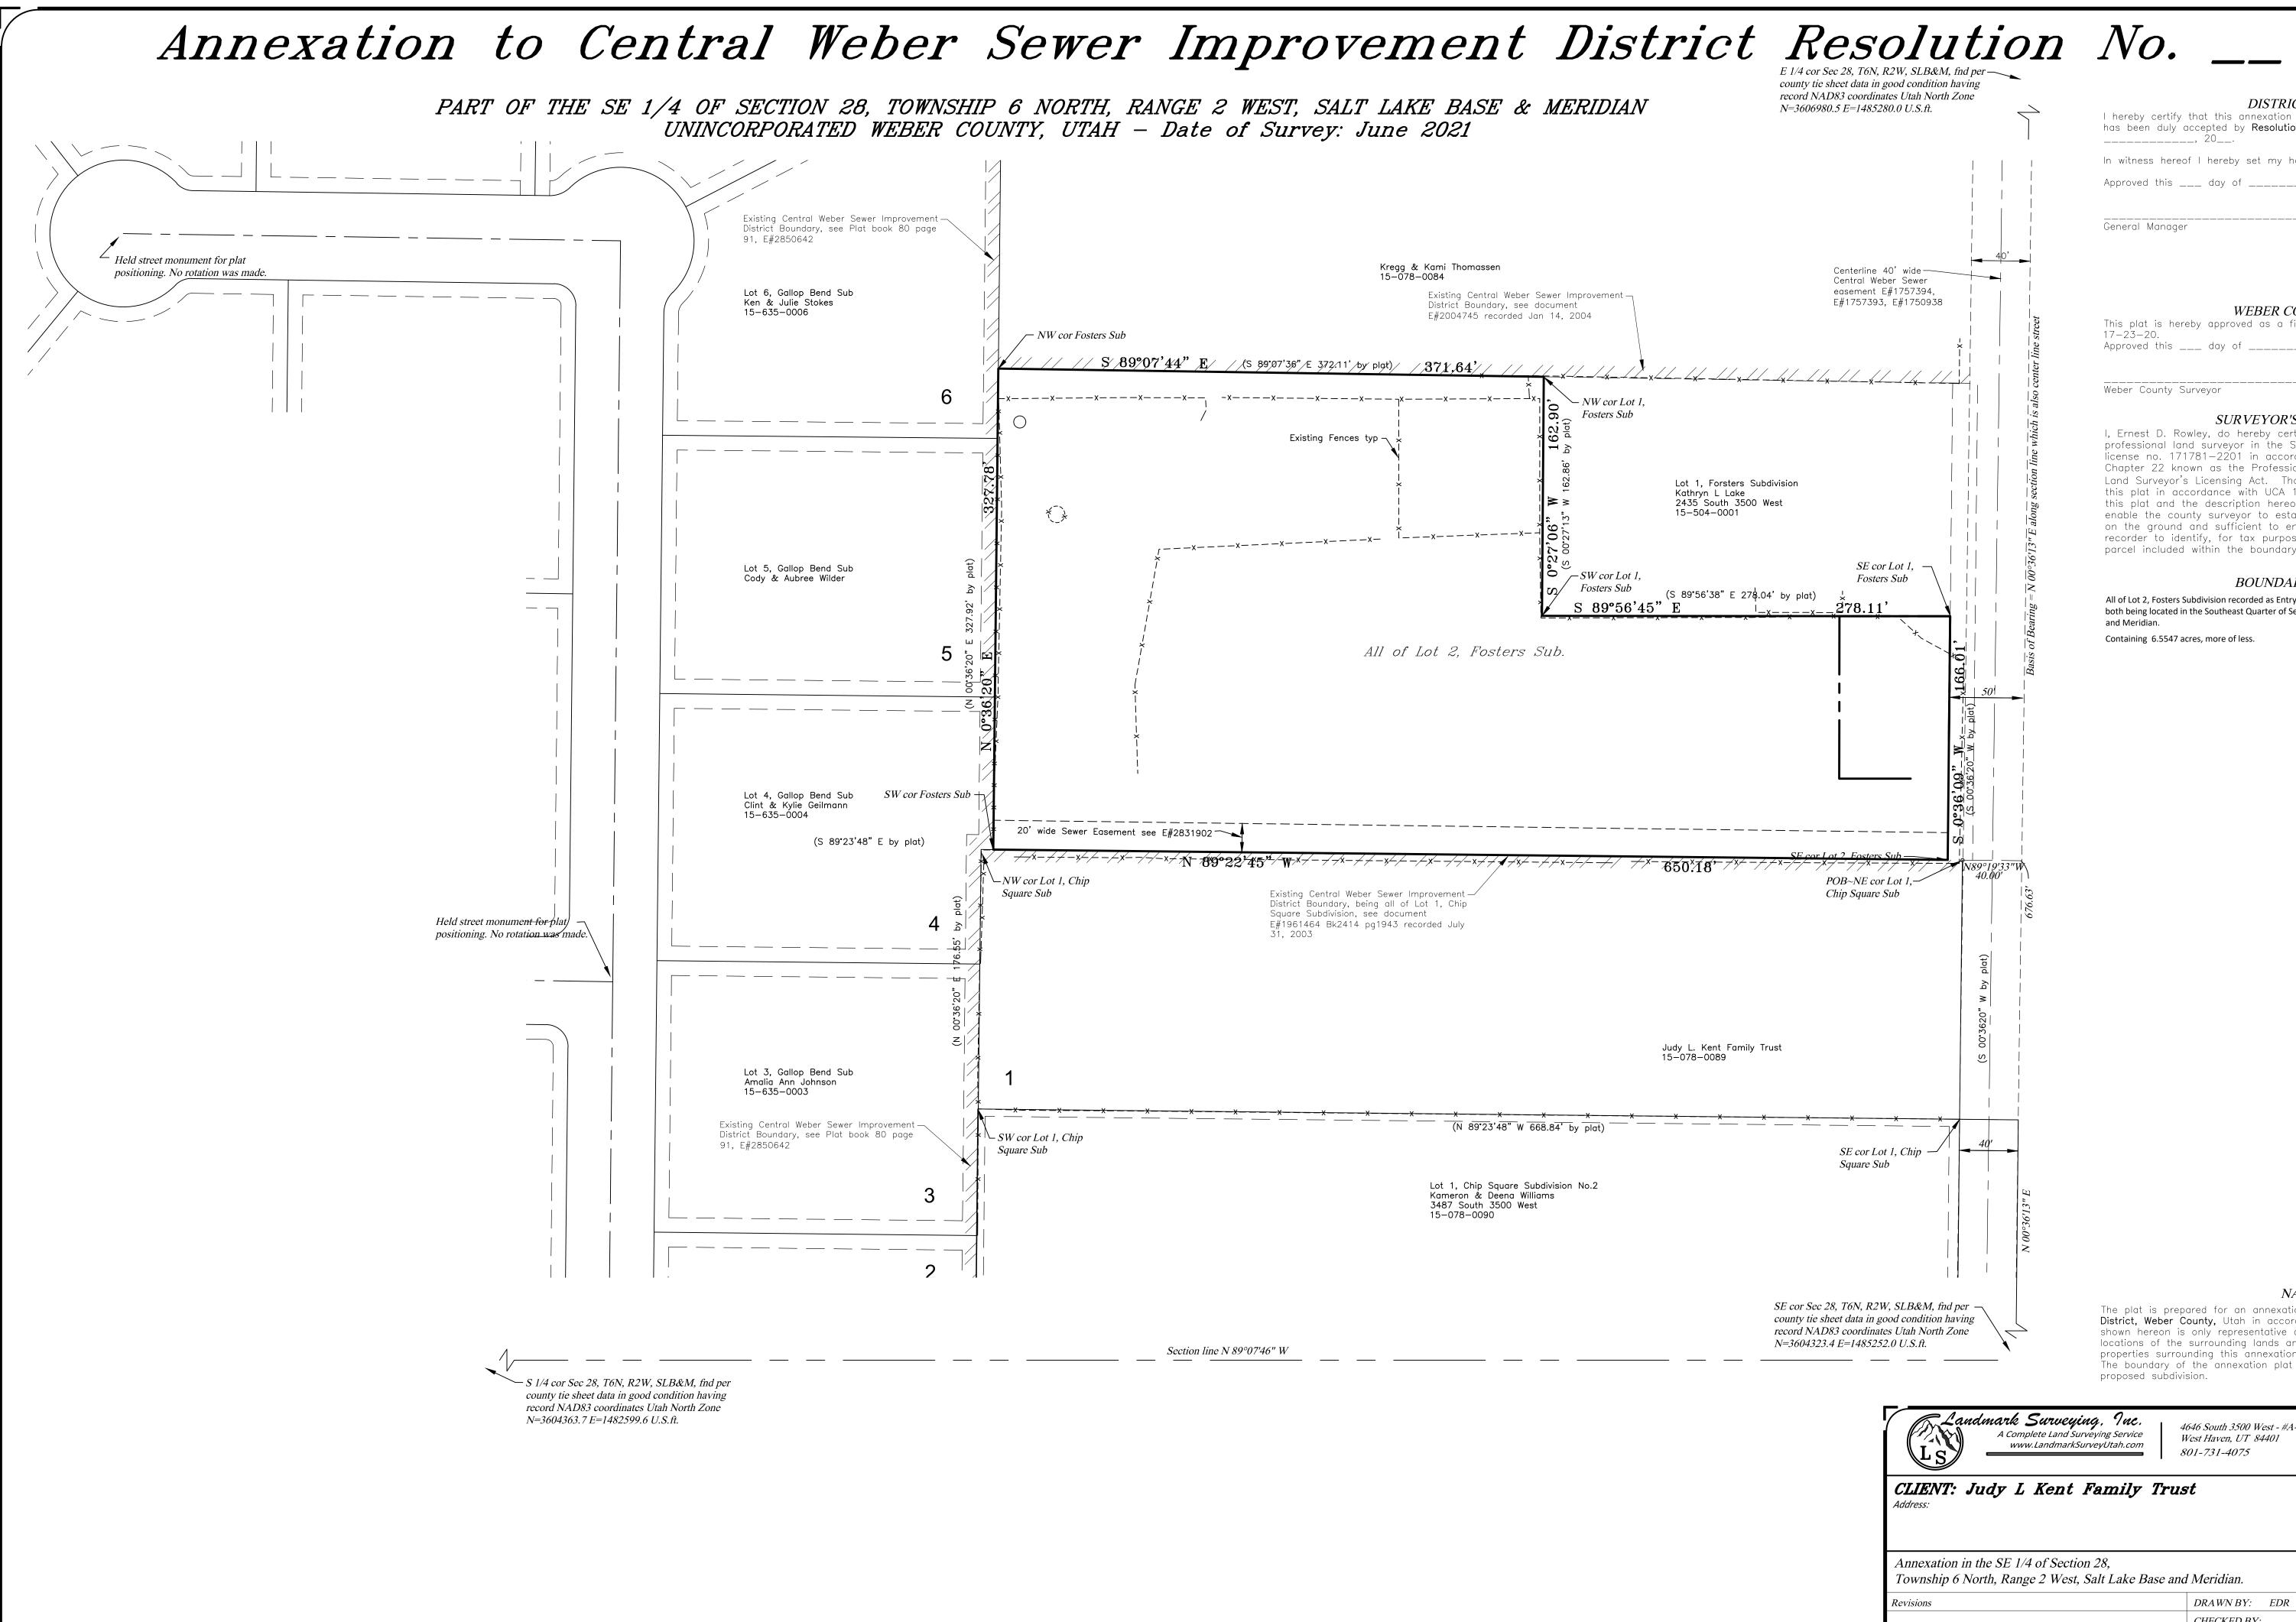

### BOUNDARY DESCRIPTION

All of Lot 2, Fosters Subdivision recorded as Entry number 2459904 Plat book 71 page 5 on February 23, 2010, both being located in the Southeast Quarter of Section 28, Township 6 North, Range 2 West, Salt Lake Base and Meridian.

Containing 6.5547 acres, more of less.

Centerline 40' wide — Central Weber Sewer easement E#1757394,

E#1757393, E#1750938

SE cor Lot 1,  $\cdot$ 

Fosters Sub

278.11

record NAD83 coordinates Utah North Zone N=3604323.4 E=1485252.0 U.S.ft.

# NARRATIVE

The plat is prepared for an annexation to Central Weber Sewer Improvement District, Weber County, Utah in accordance with UCA 17-23-20. The ownership shown hereon is only representative of the names and approximate property locations of the surrounding lands and do not represent any survey of the properties surrounding this annexation plat. The boundary of the annexation plat has been surveyed in connection with a proposed subdivision.