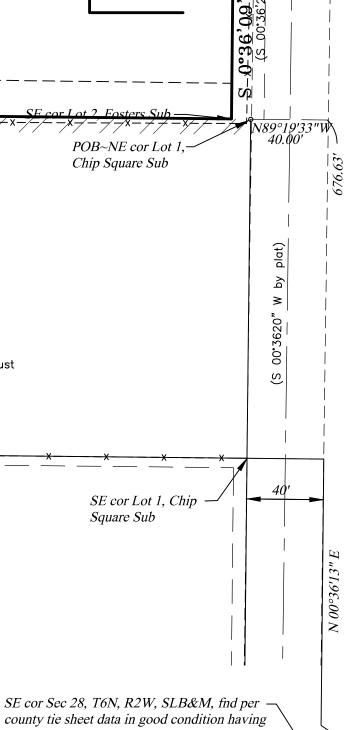

### BOUNDARY DESCRIPTION

All of Lot 2, Fosters Subdivision recorded as Entry number 2459904 Plat book 71 page 5 on February 23, 2010, both being located in the Southeast Quarter of Section 28, Township 6 North, Range 2 West, Salt Lake Base and Meridian.

Containing 6.5547 acres, more of less.

Centerline 40' wide — Central Weber Sewer easement E#1757394,

E#1757393, E#1750938

SE cor Lot 1,  $\cdot$ 

Fosters Sub

278.11

record NAD83 coordinates Utah North Zone N=3604323.4 E=1485252.0 U.S.ft.