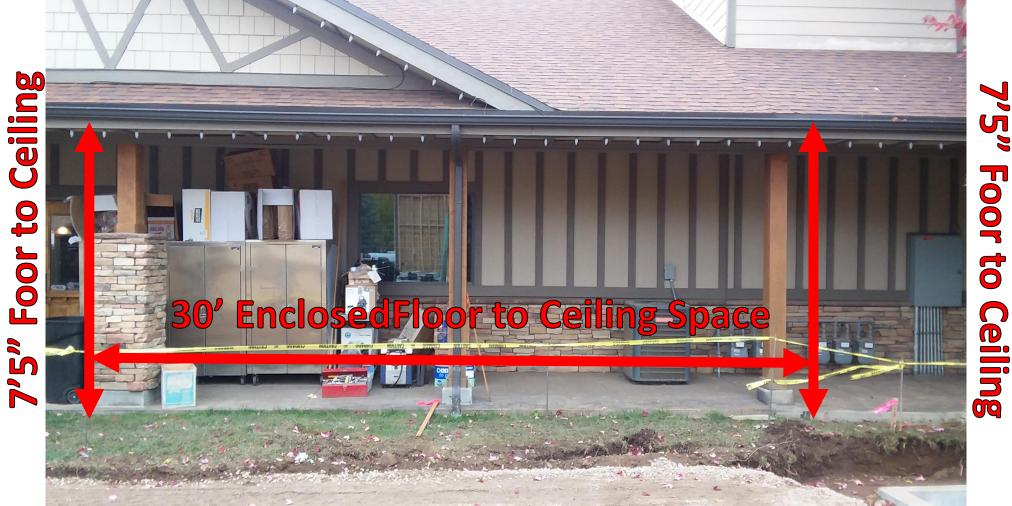

## Mad Moose Outdoor Storage

- Current length of space being used is 30 feet (Dry Storage and Freezer / Cooler)
- Proposal is to close in part of the porch for a walkin storage area "west" of The Mad Moose "north" door, leaving space to the east clean and empty.

## Space where proposed / enclosed outdoor storage would go.