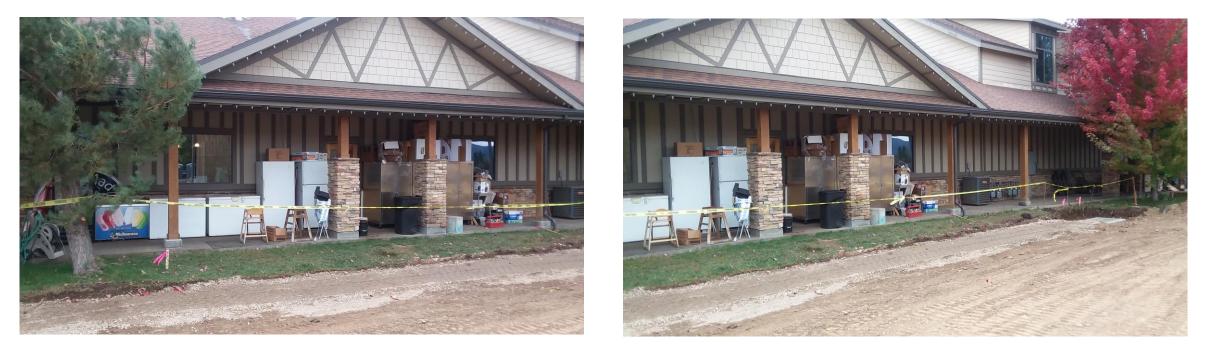

## Mad Moose Outdoor Storage

- Current length of space being used is 30 feet (Dry Storage and Freezer / Cooler)
- Proposal is to close in part of the porch for a walkin storage area "west" of The Mad Moose "north" door, leaving space to the east clean and empty.

## Space where proposed / enclosed outdoor storage would go.