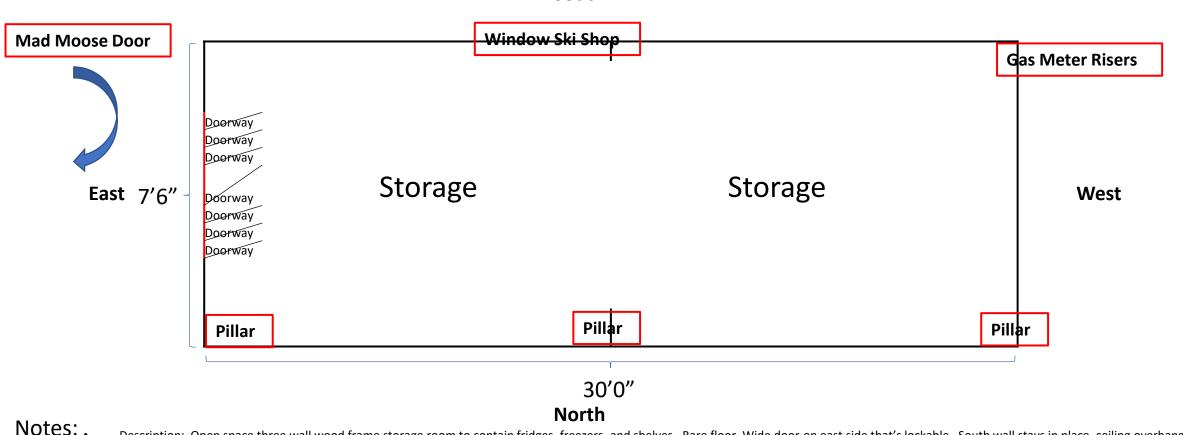

## Mad Moose Storage Room Top View of 30' L x 7.5' W x 9' H

South

- es: Description: Open space three wall wood frame storage room to contain fridges, freezers, and shelves. Bare floor, Wide door on east side that's lockable. South wall stays in place, ceiling overhang stays in place, Mad Moose Door needs to change to open as shown by blue arrow.
  - Requires attractive wall to match existing wall décor / design, plus 8 electrical outlets to run 8 fridge freezers
  - Covers bike shop window
  - Requires movement of A/C unit, Gas Meter Risers Can Stay
  - Ventilation fan for summer, lights, may require heat in winter and sprinkler to meet code and fire marshal approval.