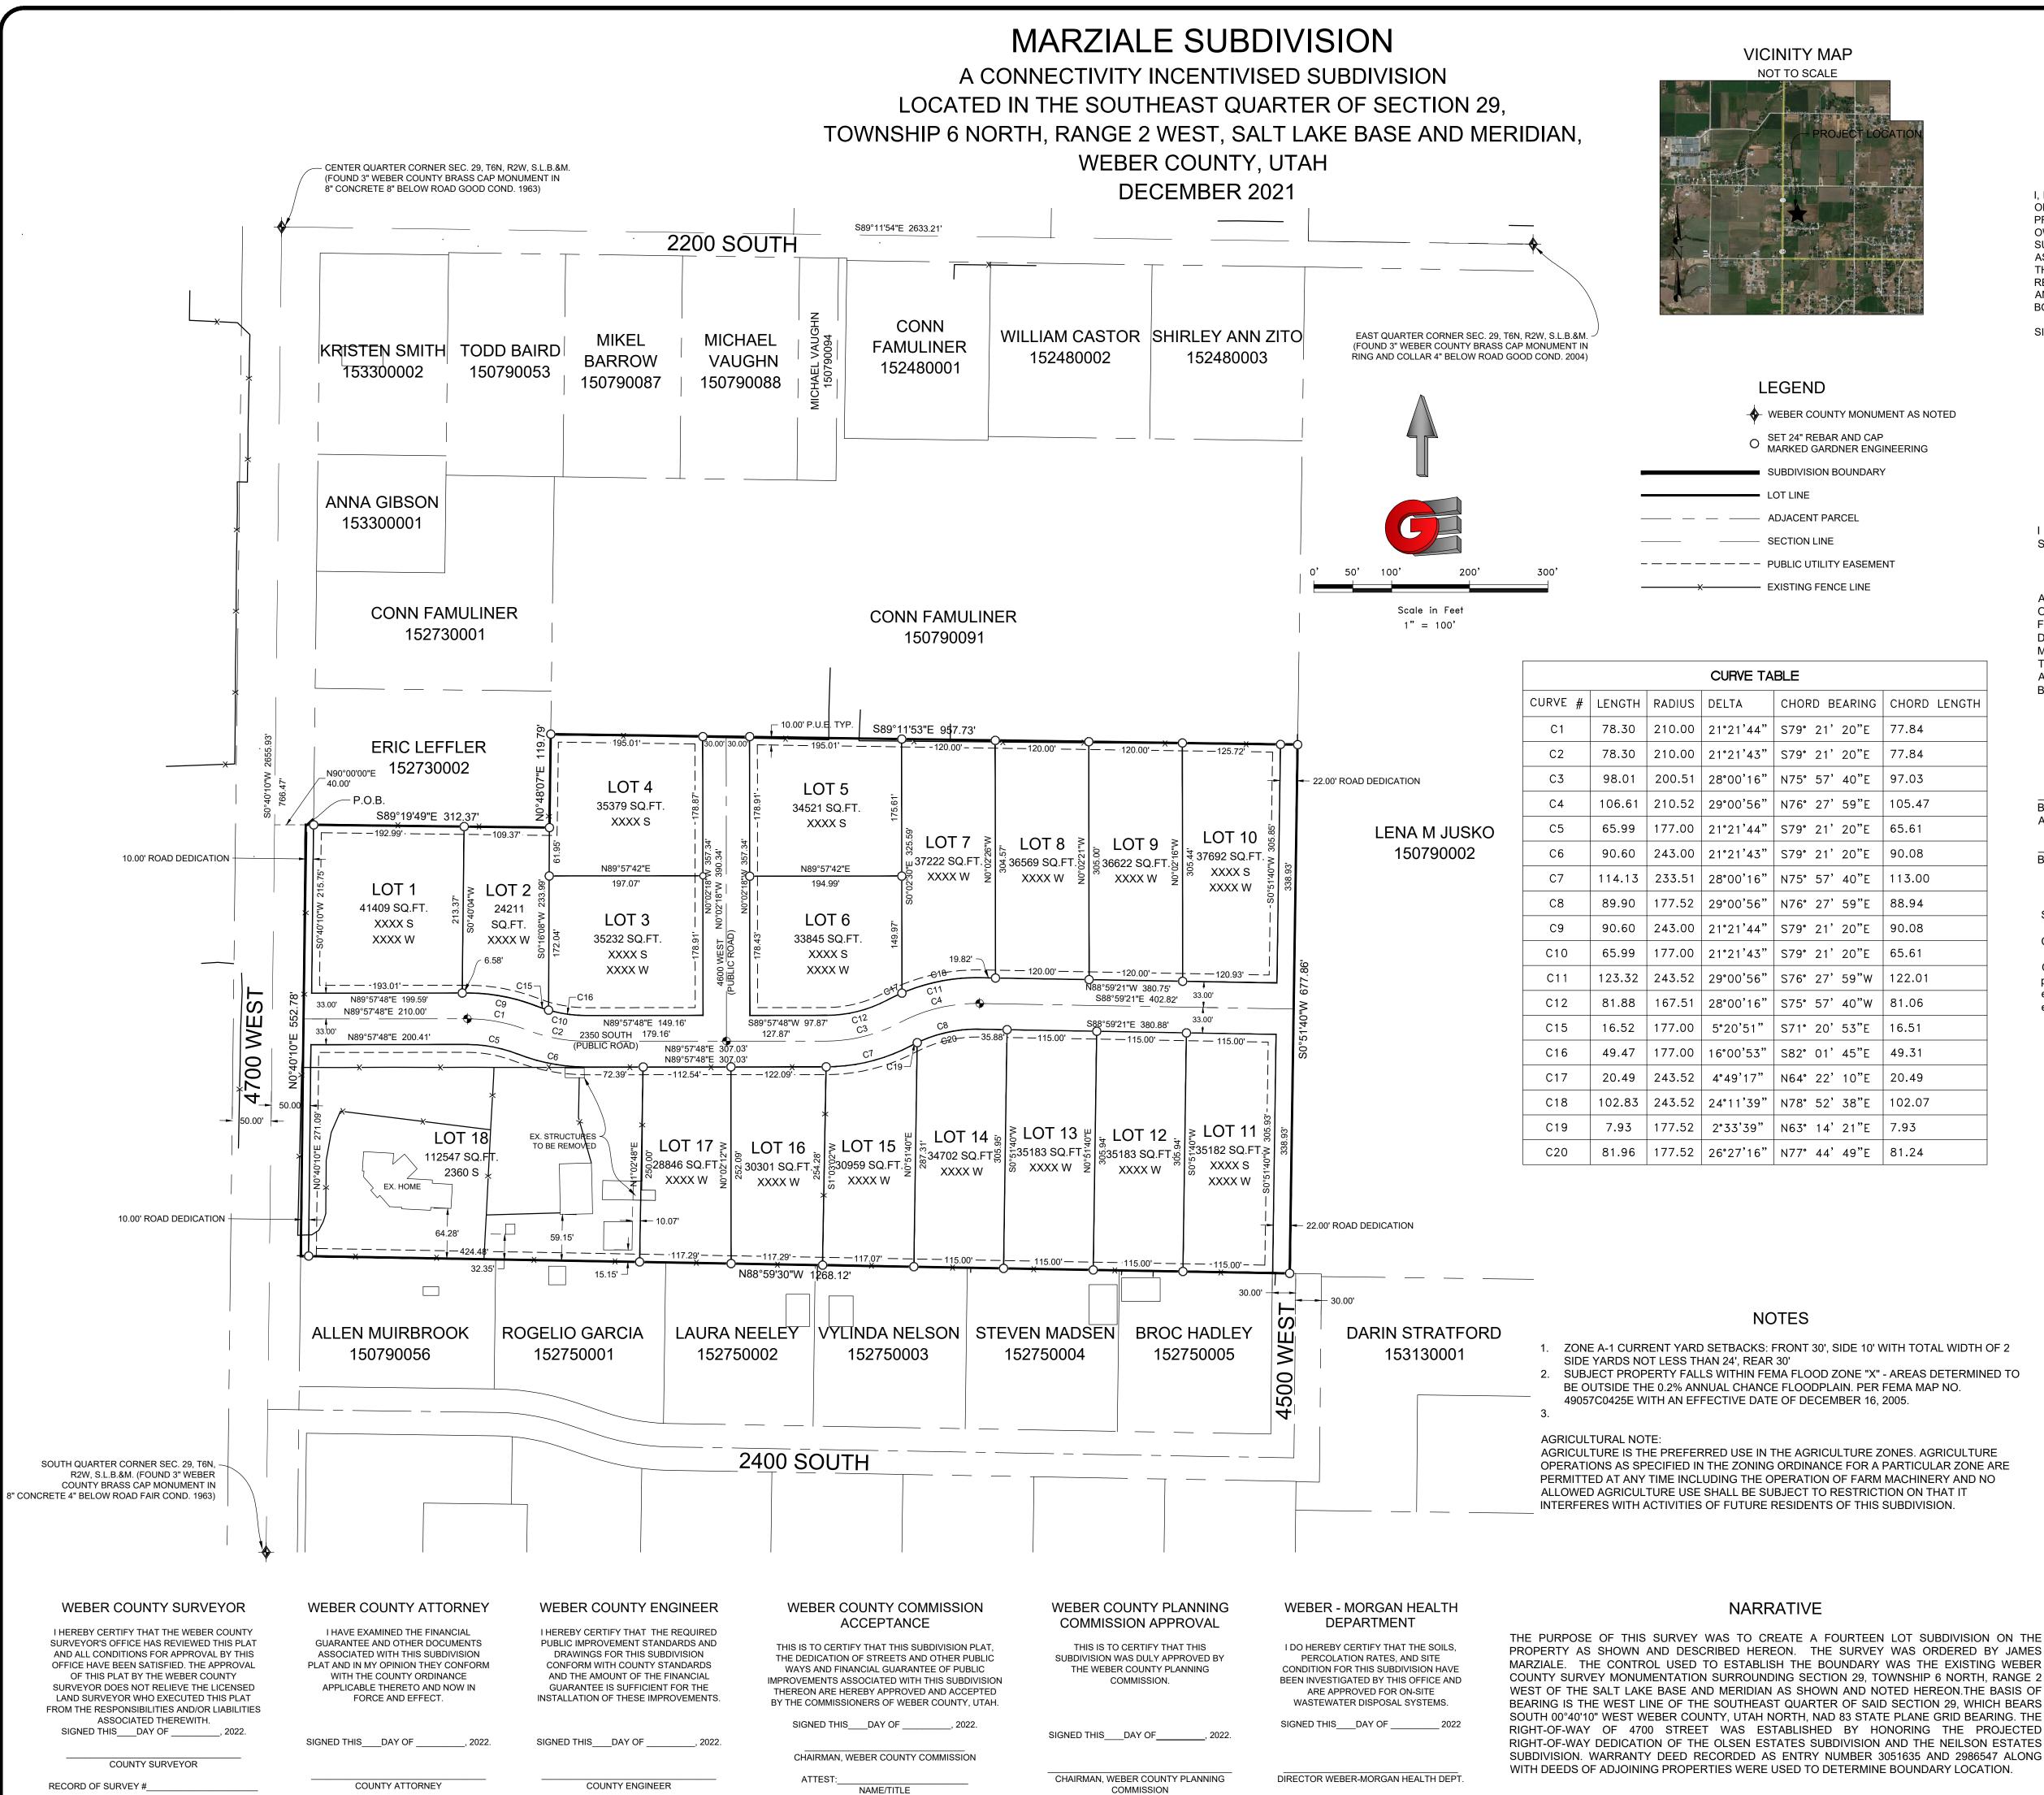

| G | CHORD  | LENGTH |
|---|--------|--------|
| - | 77.84  |        |
| - | 77.84  |        |
| - | 97.03  |        |
|   | 105.47 |        |
| - | 65.61  |        |
|   | 90.08  |        |
| - | 113.00 |        |
| - | 88.94  |        |
|   | 90.08  |        |
| - | 65.61  |        |
| ۷ | 122.01 |        |
| ٧ | 81.06  |        |
| - | 16.51  |        |
| - | 49.31  |        |
|   | 20.49  |        |
| - | 102.07 |        |
|   | 7.93   |        |
| _ | 81.24  |        |

## **BOUNDARY DESCRIPTION**

A PART OF THE SOUTHEAST QUARTER OF SECTION 29, TOWNSHIP 6 NORTH, RANGE 2 WEST, OF THE SALT

LAKE BASE AND MERIDIAN BEGINNING AT A POINT BEING LOCATED SOUTH 00°40'10" WEST 766.47 FEET ALONG THE WEST LINE OF SAID SOUTHEAST QUARTER AND NORTH 90°00'00" EAST 40.00 FEET FROM THE NORTHWEST CORNER OF SAID SOUTHEAST QUARTER; RUNNING THENCE SOUTH 89°19'49" EAST 312.37 FEET; THENCE NORTH 00°48'07" EAST 119.79 FEET; THENCE SOUTH 89°11'53" EAST 957.73 FEET; THENCE SOUTH 00°51'40" WEST 677.86 FEET THENCE NORTH 88°59'30" WEST 1268.12 FEET; THENCE NORTH 00°40'10" EAST 552.78 FEET TO THE POINT OF BEGINNING. CONTAINING 18.823 ACRES.