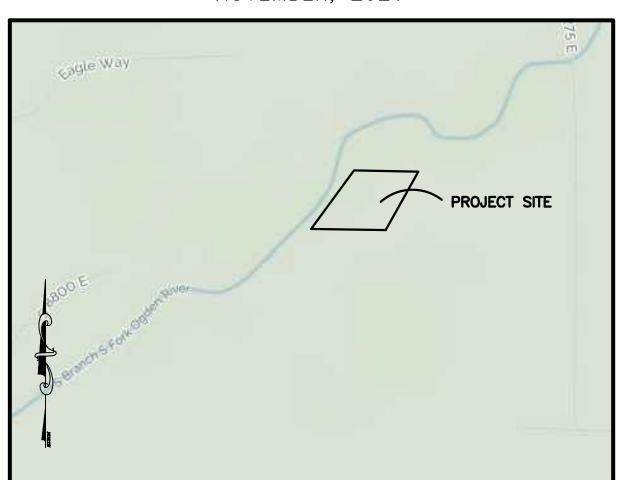

PART OF THE NORTHEAST QUARTER OF SECTION 22, TOWNSHIP 6 NORTH, RANGE 2 WEST, SALT LAKE BASE AND MERIDIAN, U.S. SURVEY WEBER COUNTY, UTAH NOVEMBER, 2021

Reeve & Associates, Inc. - Solutions You Can Build