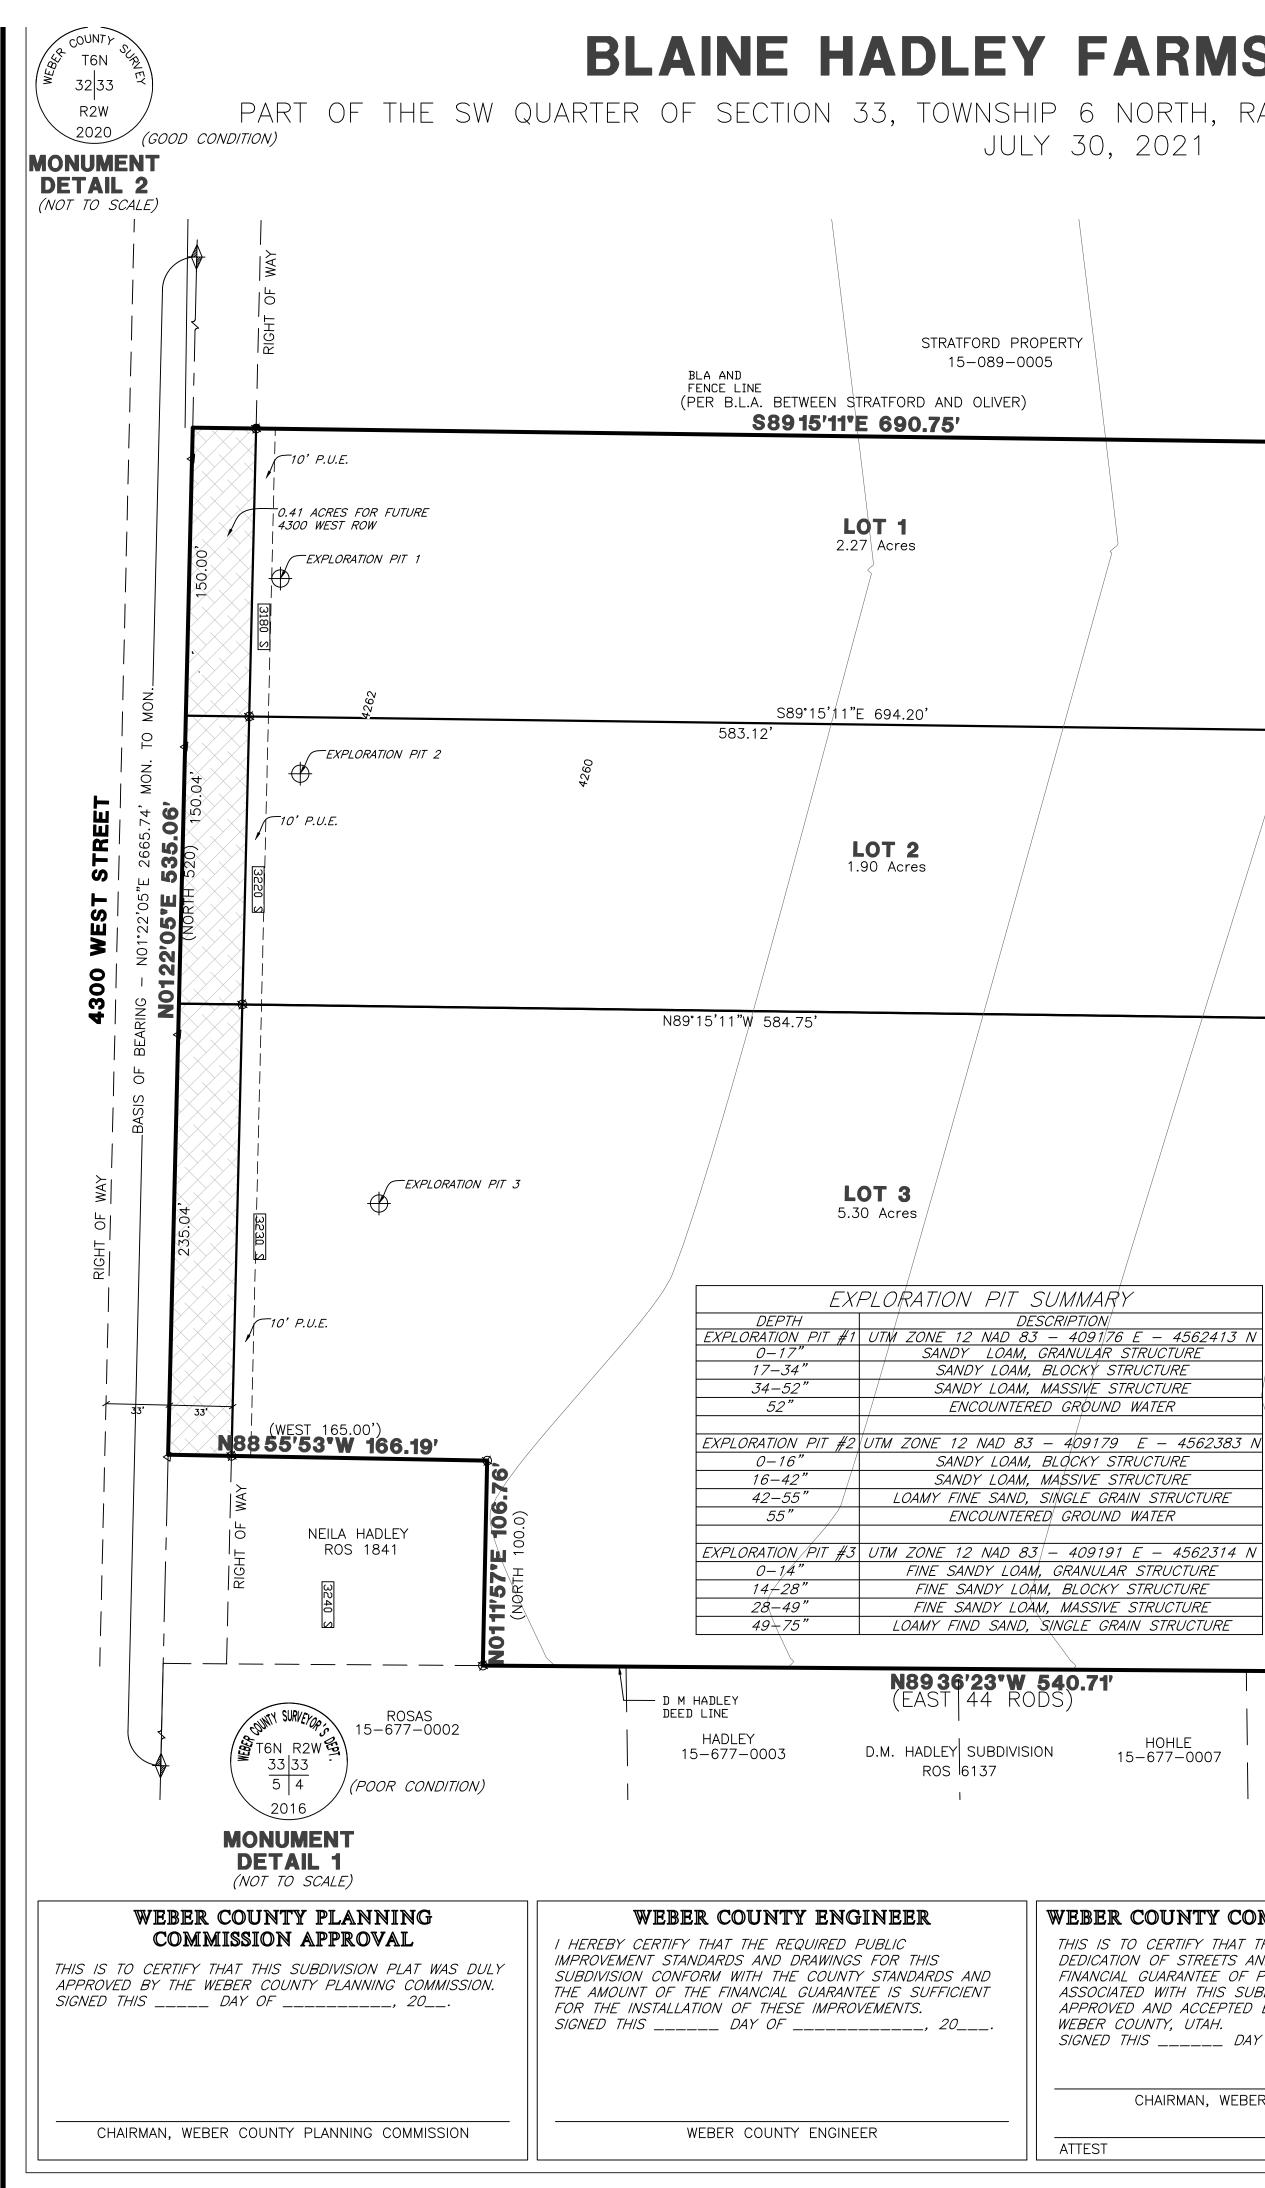

## **BLAINE HADLEY FARMS SUBDIVISION**

PART OF THE SW QUARTER OF SECTION 33, TOWNSHIP 6 NORTH, RANGE 2 WEST, SALT LAKE BASE AND MERIDIAN FIRST ONE WAS TO MOUNTAIN STATES TELEPHONE JULY 30, 2021

> IRRIGATION LINES. NO FACILITIES WERE OBSERVED AND THEREFORE ARE NOT SHOWN AGRICULTURAL STATEM "AGRICULTURE IS THE PREFERRED USE IN THE AGRI AGRICULTURAL OPERATIONS AS SPECIFIED IN THE 2 A PARTICULAR ZONE ARE PERMITTED AT ANY TIME OPERATION OF FARM MACHINERY AND NO ALLOWED SHALL BE SUBJECT TO RESTRICTION ON THE BASIS WITH ACTIVITIES OF FUTURE RESIDENTS OF THIS SL #3-82, JANUARY 26, 1982; ORD., #2002-3, MARC \_S05 25'22**'W** 0.98' NOTE DUE TO THE TOPOGRAPHY AND THE LOCATION OF THIS OWNERS WILL ACCEPT RESPONSIBILITY FOR ANY STORM FROM THE ROAD ADJACENT TO THIS PROPERTY UNTIL INSTALLED. KELLY STRATFORD KELLY 82.( 111.08' -PROJECT SITE 49 **'**00 D.M. HADLEY 00 3300 SOUTH ST VICINITY MAP NOT TO SCALE = SECTION CORN = FOUND REBAR/ TERRY AND ELLA KELLY 15-089-0033 = SET 5/8" REB/ ROS 5237 STAMPED "KUNZ = BOUNDARY LIN = PROPOSED LOT ---- --- = ADJOINING PRCFOUND LANDMARK ENG. ---- = EASEMENTS REBAR AND CAP ---- = Section the Lin  $- \times \times \times \times \times \times \times \times = \text{EXISTING FENC}$ <u>3240 S</u> = STREET ADDRES = EXISTING CONT \_\_\_\_ = EXISTING CONT -4260-= PUBLIC UTILITY P.U.E. SXX XX'XX'E XXX.XX' = MEASURED B-D  $(XX^{*}XX'XX'' XX.XX') = RECORD B-D$ 50 100 150 Scale: 1" = 50' **BASIS OF BEARINGS** THE BASIS OF BEARINGS FOR THIS PLAT IS THE SECTION LINE AS MEASURED BETWEEN FOUND MONUMENTS BETWEEN THE SW CORNER AND THE WEST QUARTER CORNER OF SECTION 33, TOWNSHIP 6 NORTH, RANGE 2 WEST, SALT LAKE BASE AND MERIDIAN, SHOWN HEREON AS NO1°22'05"E NARRATIVE THE PURPOSE OF THIS PLAT IS TO CREATE A NEW THREE HADLEY LOT SUBDIVISION FOR THE PURPOSE OF BUILDING A NEW 15-677-0005 HOME. THE ROAD RIGHT OF WAY (33' HALF WIDTH) WILL HOHI F 15-677-0007 BE DEDICATED TO WEBER COUNTY. ALL BOUNDARY CORNERS WERE SET WITH A 5/8" REBAR AND PLASTIC CAP STAMPED "KUNZ ENGINEERING". ALL FRONT LOT CORNERS WERE SET AT THE FUTURE RIGHT OF WAY LINE 33' FROM THE CENTER LINE OF 4300 WEST STREET, WEBER COUNTY COMMISSION ACCEPTANCE WEBER COUNTY SURVEYOR WEBER COUNTY ATTORNEY THIS IS TO CERTIFY THAT THIS SUBDIVISION PLAT. THE I HAVE EXAMINED THE FINANCIAL GUARANTEE AND OTHER I HEREBY CERTIFY THAT THE WEBER COUNTY SURVEYOR'S DEDICATION OF STREETS AND OTHER PUBLIC WAYS AND DOCUMENTS ASSOCIATED WITH THIS SUBDIVISION PLAT, AND OFFICE HAS REVIEWED THIS PLAT AND ALL CONDITIONS FOR IN MY OPINION THEY CONFORM WITH THE COUNTY FINANCIAL GUARANTEE OF PUBLIC IMPROVEMENTS APPROVAL BY THIS OFFICE HAVE BEEN SATISFIED. THE ASSOCIATED WITH THIS SUBDIVISION, THEREON ARE HEREBY ORDINANCE APPLICABLE THERETO AND NOW IN FORCE AND APPROVAL OF THIS PLAT BY THE WEBER COUNTY SURVEYOR APPROVED AND ACCEPTED BY THE COMMISSIONERS OF AFFECT. DOES NOT RELIEVE THE LICENSED LAND SURVEYOR WHO SIGNED THIS \_\_\_\_\_ DAY OF \_\_\_\_\_, 20\_\_. WEBER COUNTY, UTAH. EXECUTED THIS PLAT FROM THE RESPONSIBILITIES AND/OR SIGNED THIS \_\_\_\_\_ DAY OF \_\_\_\_\_, 20\_\_\_\_, LIABILITIES ASSOCIATED THEREWITH. SIGNED THIS \_\_\_\_\_ DAY OF \_\_\_\_\_, 20\_\_\_\_ CHAIRMAN, WEBER COUNTY COMMISSION WEBER COUNTY ATTORNEY WEBER COUNTY SURVEYOR

\_ Deputy.

COMMENCING AT THE SW CORNER OF SAID SECTION 33 AND PROCEEDING NO1'22'05"E, 501 FEET TO THE TRUE POINT OF BEGINNING THENCE N01'22'05"E, 535.06 FEET TO THE EXTENSION OF A LONG STANDING FENCE LINE; THENCE ALONG SAID FENCE LINE S89'15'11"E, 690.75 FEET TO THE WESTERLY EMBANKMENT OF THE HOOPER CANAL AND THE WEST LINE OF SURVEY RECORDED AS NO. 3497 IN THE WEBER COUNT RECORD OF SURVEY BY LANDMARK SURVEYING FOR ROLLO AND KAYPLLINE PETERSON; THENCE ALONG SAID LINE THE FOLLOWING THREE COURSES (1)S05'24'22"W, 0.98 FEET; (2)S00'00'49"W, 382.06 FEET; AND (3)THENCE S00'18'03"E, 256.42 FEET TO THE NORTH LINE OF D.M. HADLEY SUBDIVISION; THENCE ALONG SAID SUBDIVISION N89°36'23"W, 540.71 FEET TO THE SE CORNER OF NEILA HADLEY BOUNDARY; THENCE ALONG SAID BOUNDARY NO1°11'57"E, 106.76 FEET AND N88°55'53"W, 166.19 FEET TO THE TRUE POINT OF BEGINNING.

HAVING AN AREA OF 430605.11SQ FT, 9.88 ACRES