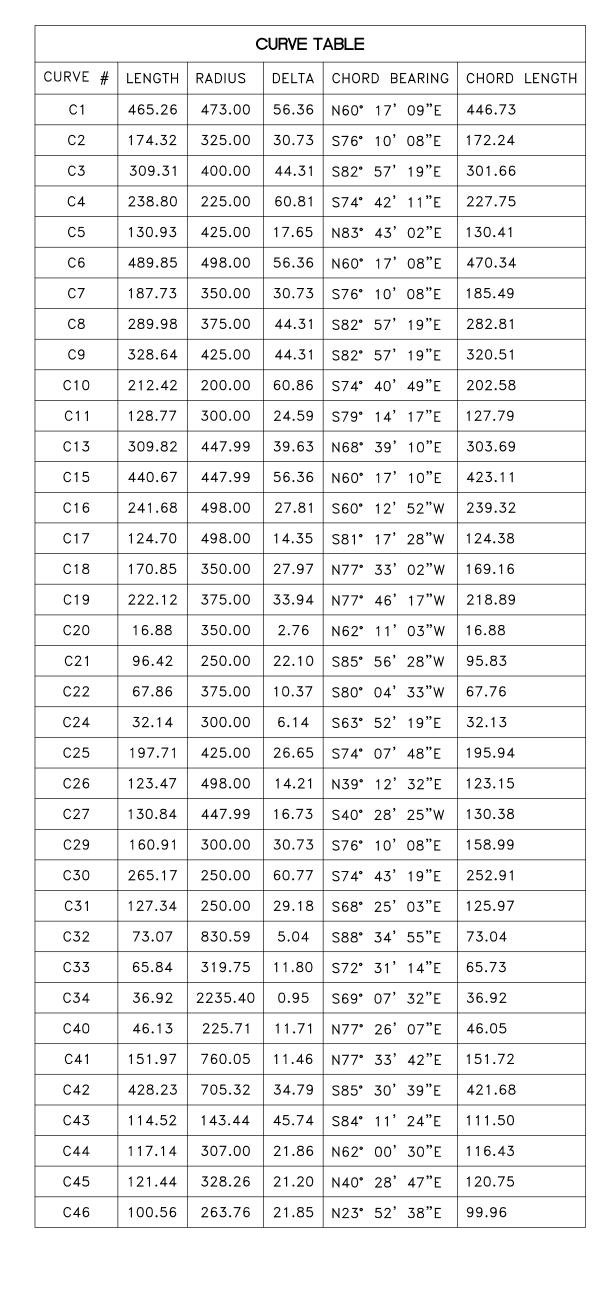

## THE RESERVE AT CRIMSON RIDGE PHASE 2C

**CLUSTER SUBDIVISION** 

LOCATED IN THE NORTH HALF OF SECTION 10, AND THE SOUTH HALF OF SECTION 3 TOWNSHIP 6 NORTH, RANGE 1 EAST, SALT LAKE BASE AND MERIDIAN, WEBER COUNTY, UTAH, JANUARY 2021







## LEGEND

◆ WEBER COUNTY MONUMENT AS NOTED

SET 24" REBAR AND CAP MARKED GARDNER ENGINEERING

SUBDIVISION BOUNDARY

\_\_\_\_ - \_\_\_\_ CENTER LINE

——— SECTION LINE ---- EASEMENT

————— EXISTING FENCE LINE

5150 SOUTH 375 EAST OGDEN, UT OFFICE: 801.476.0202 FAX: 801.476.0066

110 WEST 1700 NORTH CENTERVILLE, UTAH 84014

B&H INVESTMENT PROPERTIES LLC

MUNICIPAL - LAND SURVEYING

ENTRY NO. \_\_\_\_ FILED FOR AND RECORDED . IN BOOK \_\_\_\_\_ OF OFFICIAL RECORDS, PAGE \_\_\_\_\_. RECORDED COUNTY RECORDER

COUNTY RECORDER