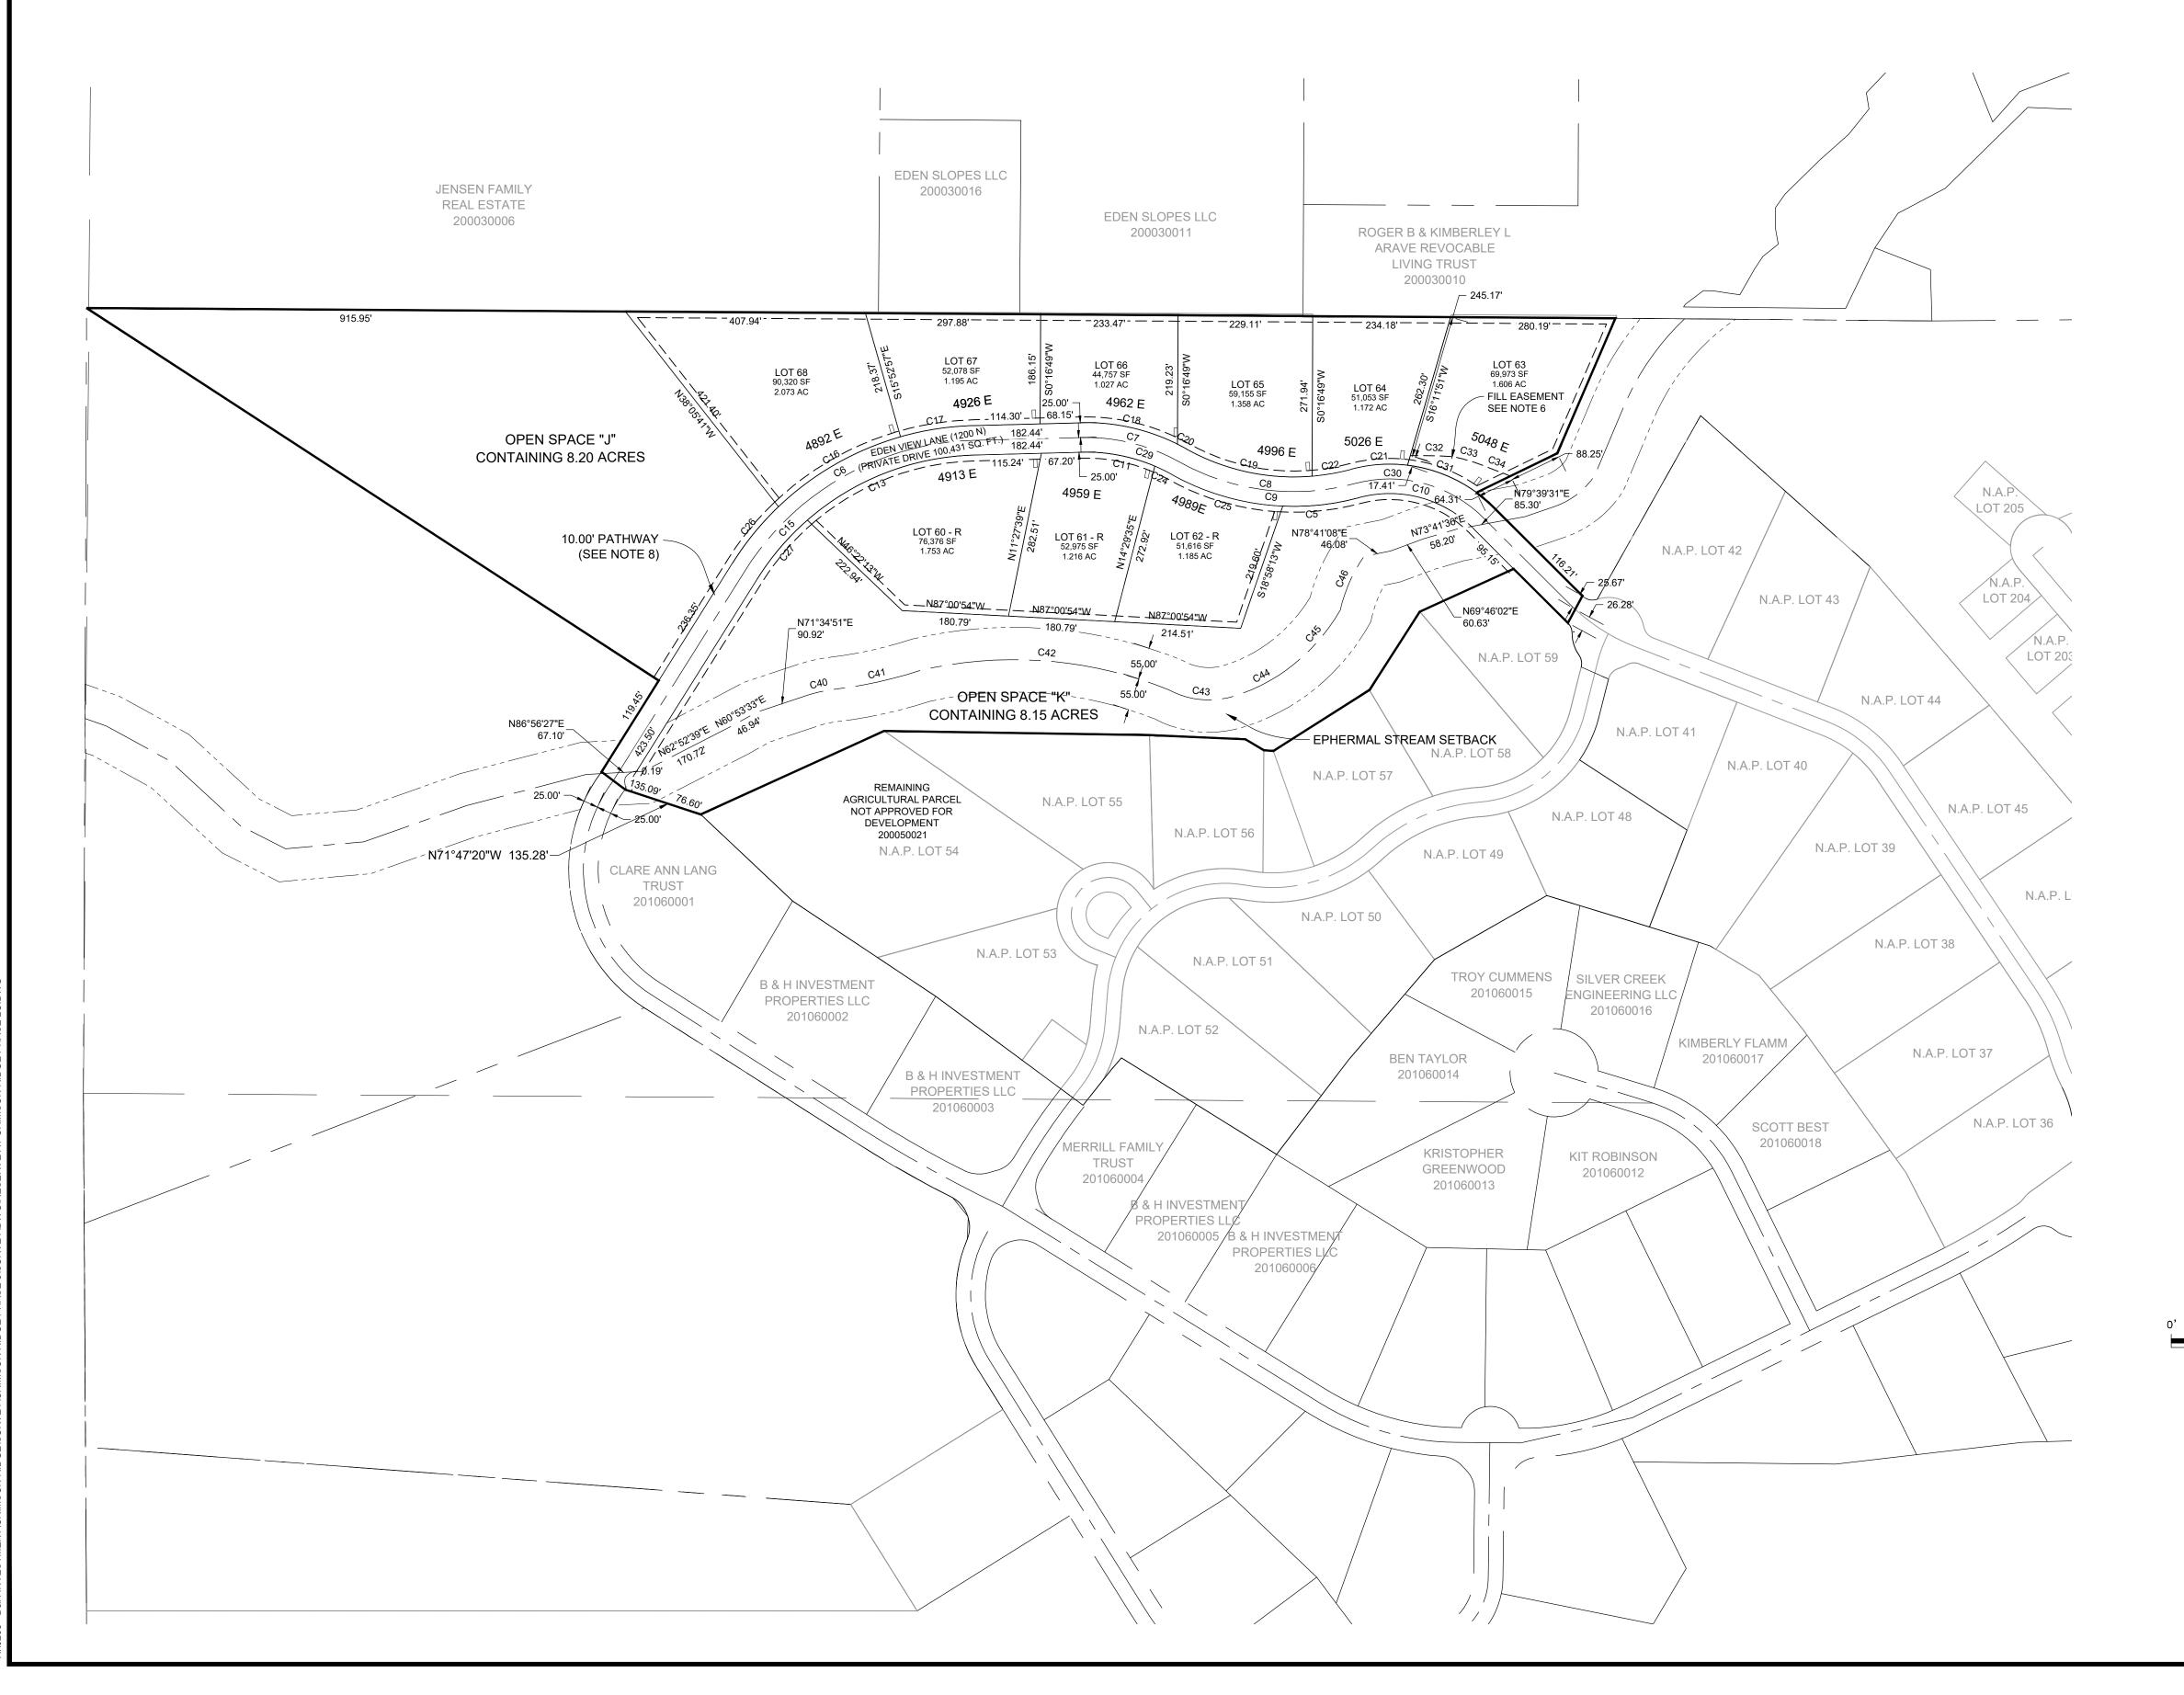

## LEGEND

◆ WEBER COUNTY MONUMENT AS NOTED

SET 24" REBAR AND CAP MARKED GARDNER ENGINEERING

SUBDIVISION BOUNDARY

\_\_\_\_ - \_\_\_\_ CENTER LINE

——— SECTION LINE ---- EASEMENT

————— EXISTING FENCE LINE

5150 SOUTH 375 EAST OGDEN, UT OFFICE: 801.476.0202 FAX: 801.476.0066