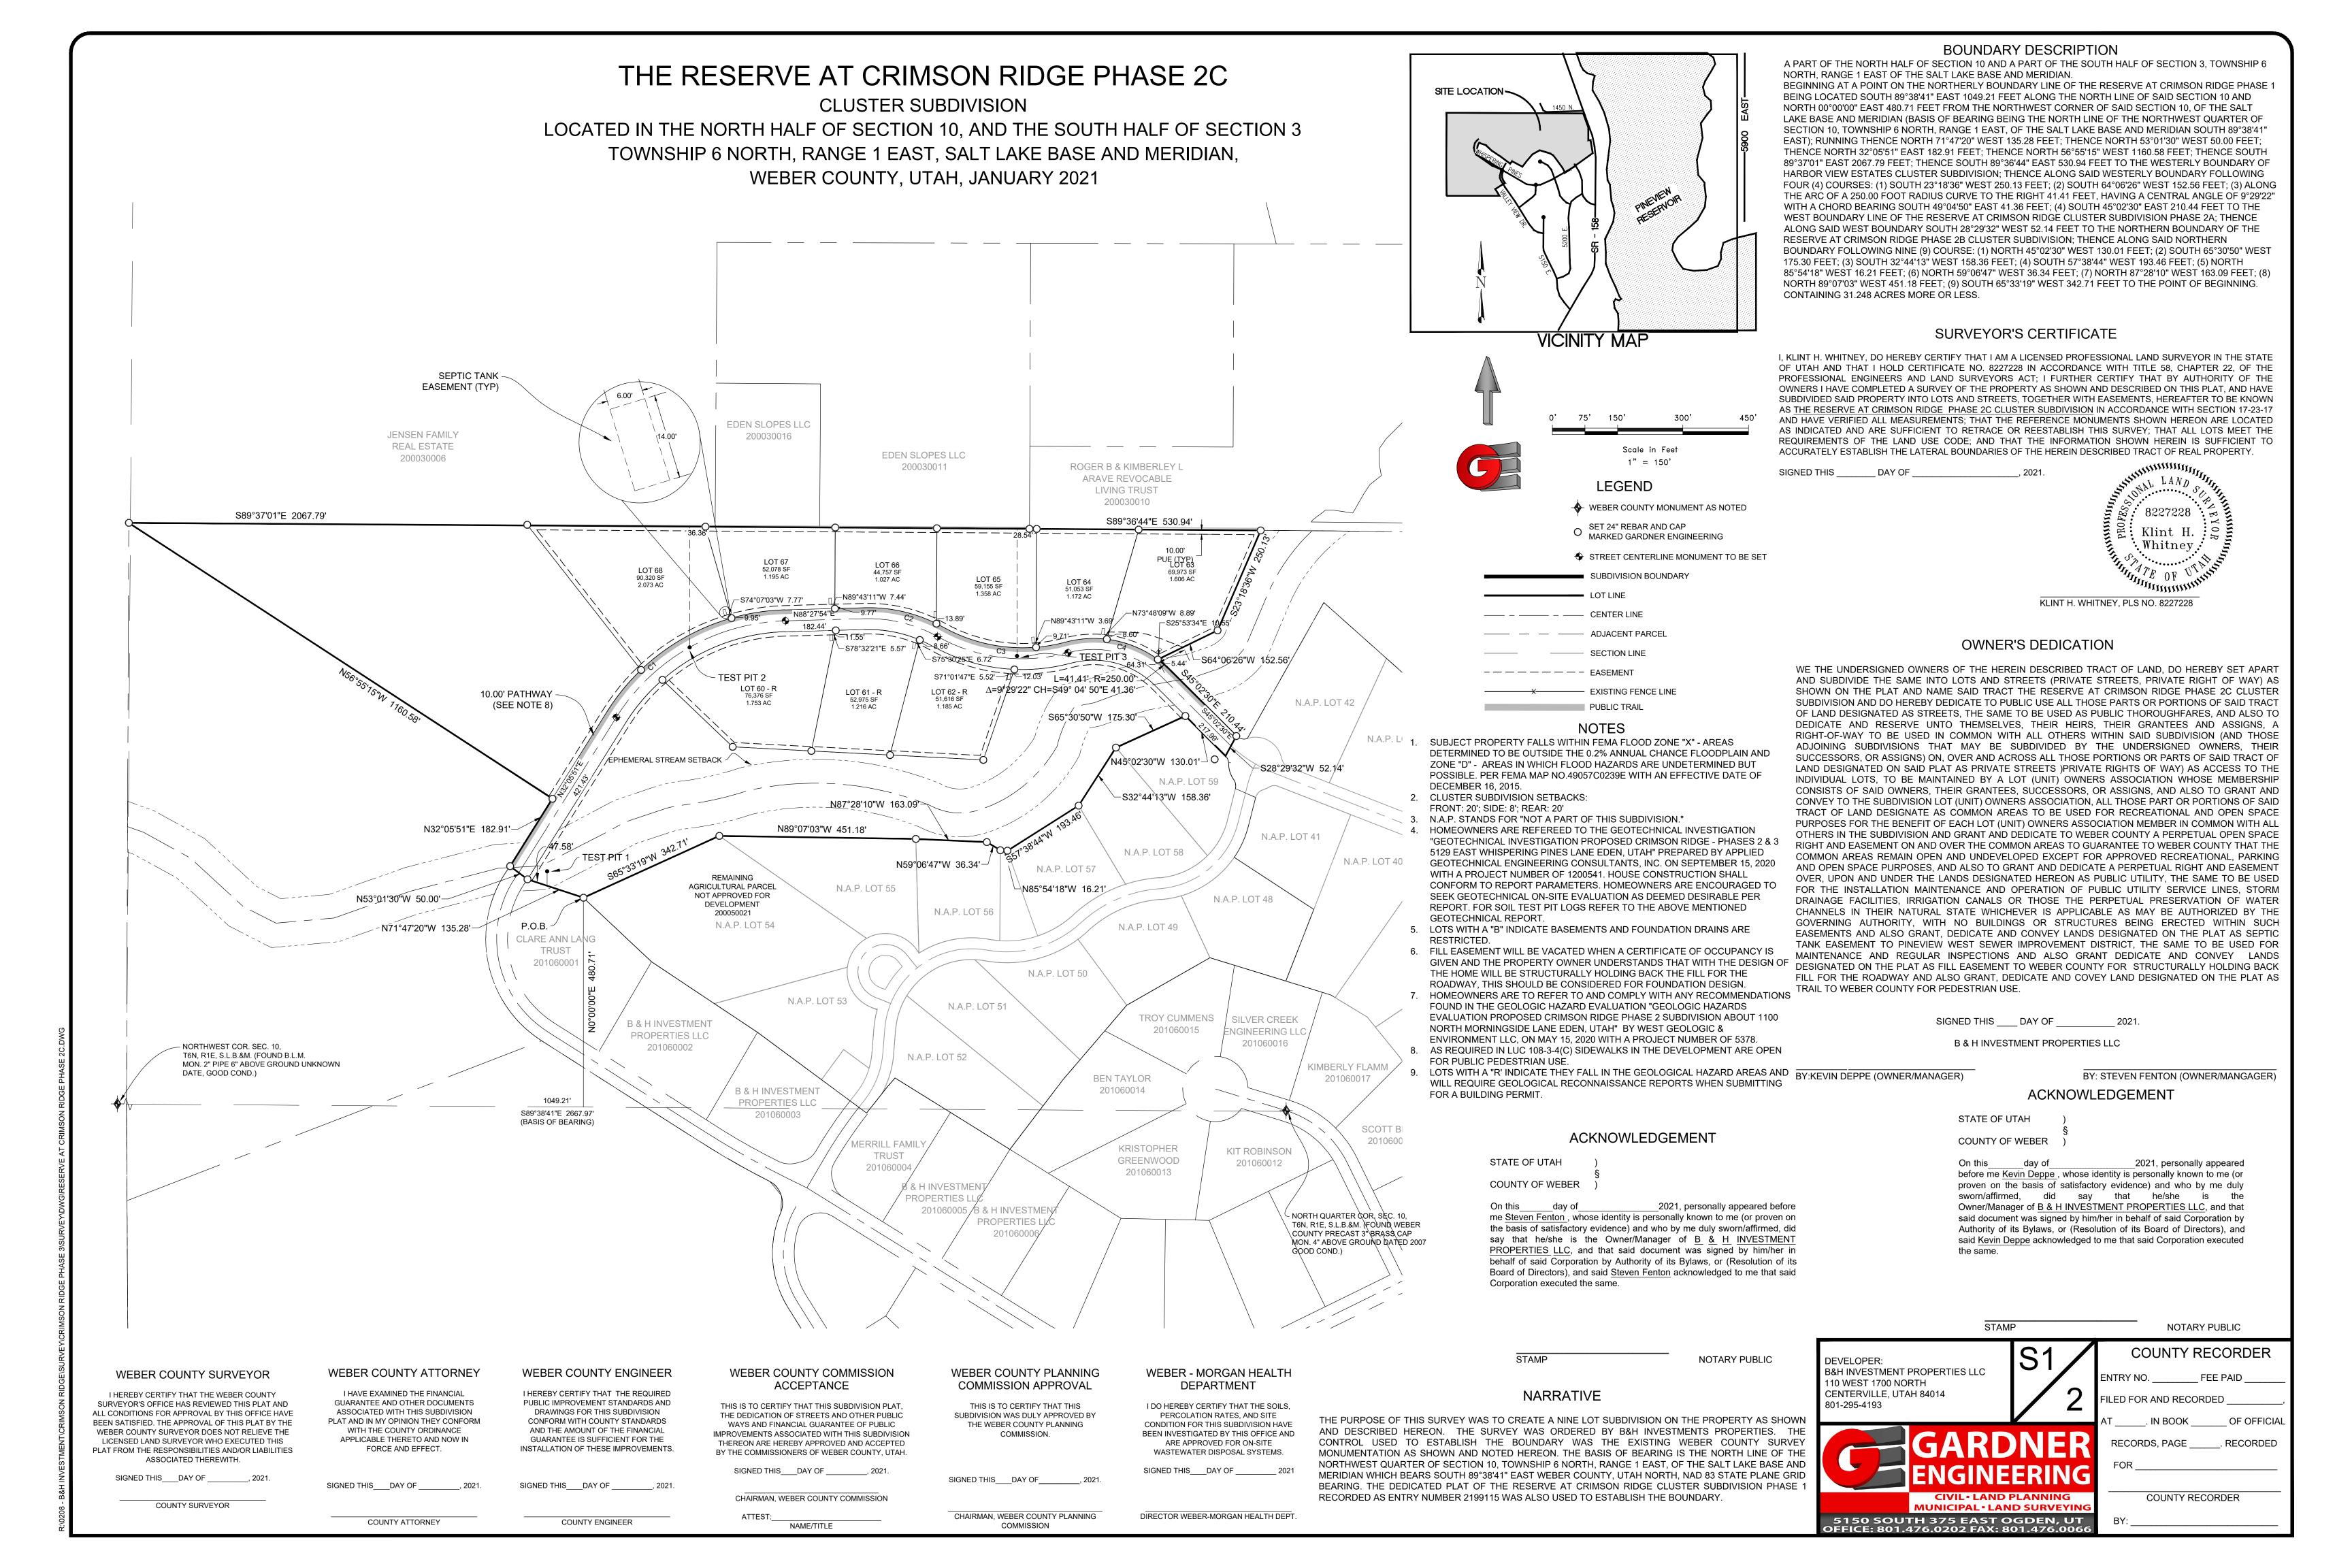

## THE RESERVE AT CRIMSON RIDGE PHASE 2C

**CLUSTER SUBDIVISION** 

LOCATED IN THE NORTH HALF OF SECTION 10, AND THE SOUTH HALF OF SECTION 3 TOWNSHIP 6 NORTH, RANGE 1 EAST, SALT LAKE BASE AND MERIDIAN, WEBER COUNTY, UTAH, JANUARY 2021

## LEGEND

◆ WEBER COUNTY MONUMENT AS NOTED

SET 24" REBAR AND CAP MARKED GARDNER ENGINEERING

SUBDIVISION BOUNDARY

\_\_\_\_ - \_\_\_\_ CENTER LINE

——— SECTION LINE ---- EASEMENT

————— EXISTING FENCE LINE

5150 SOUTH 375 EAST OGDEN, UT OFFICE: 801.476.0202 FAX: 801.476.0066