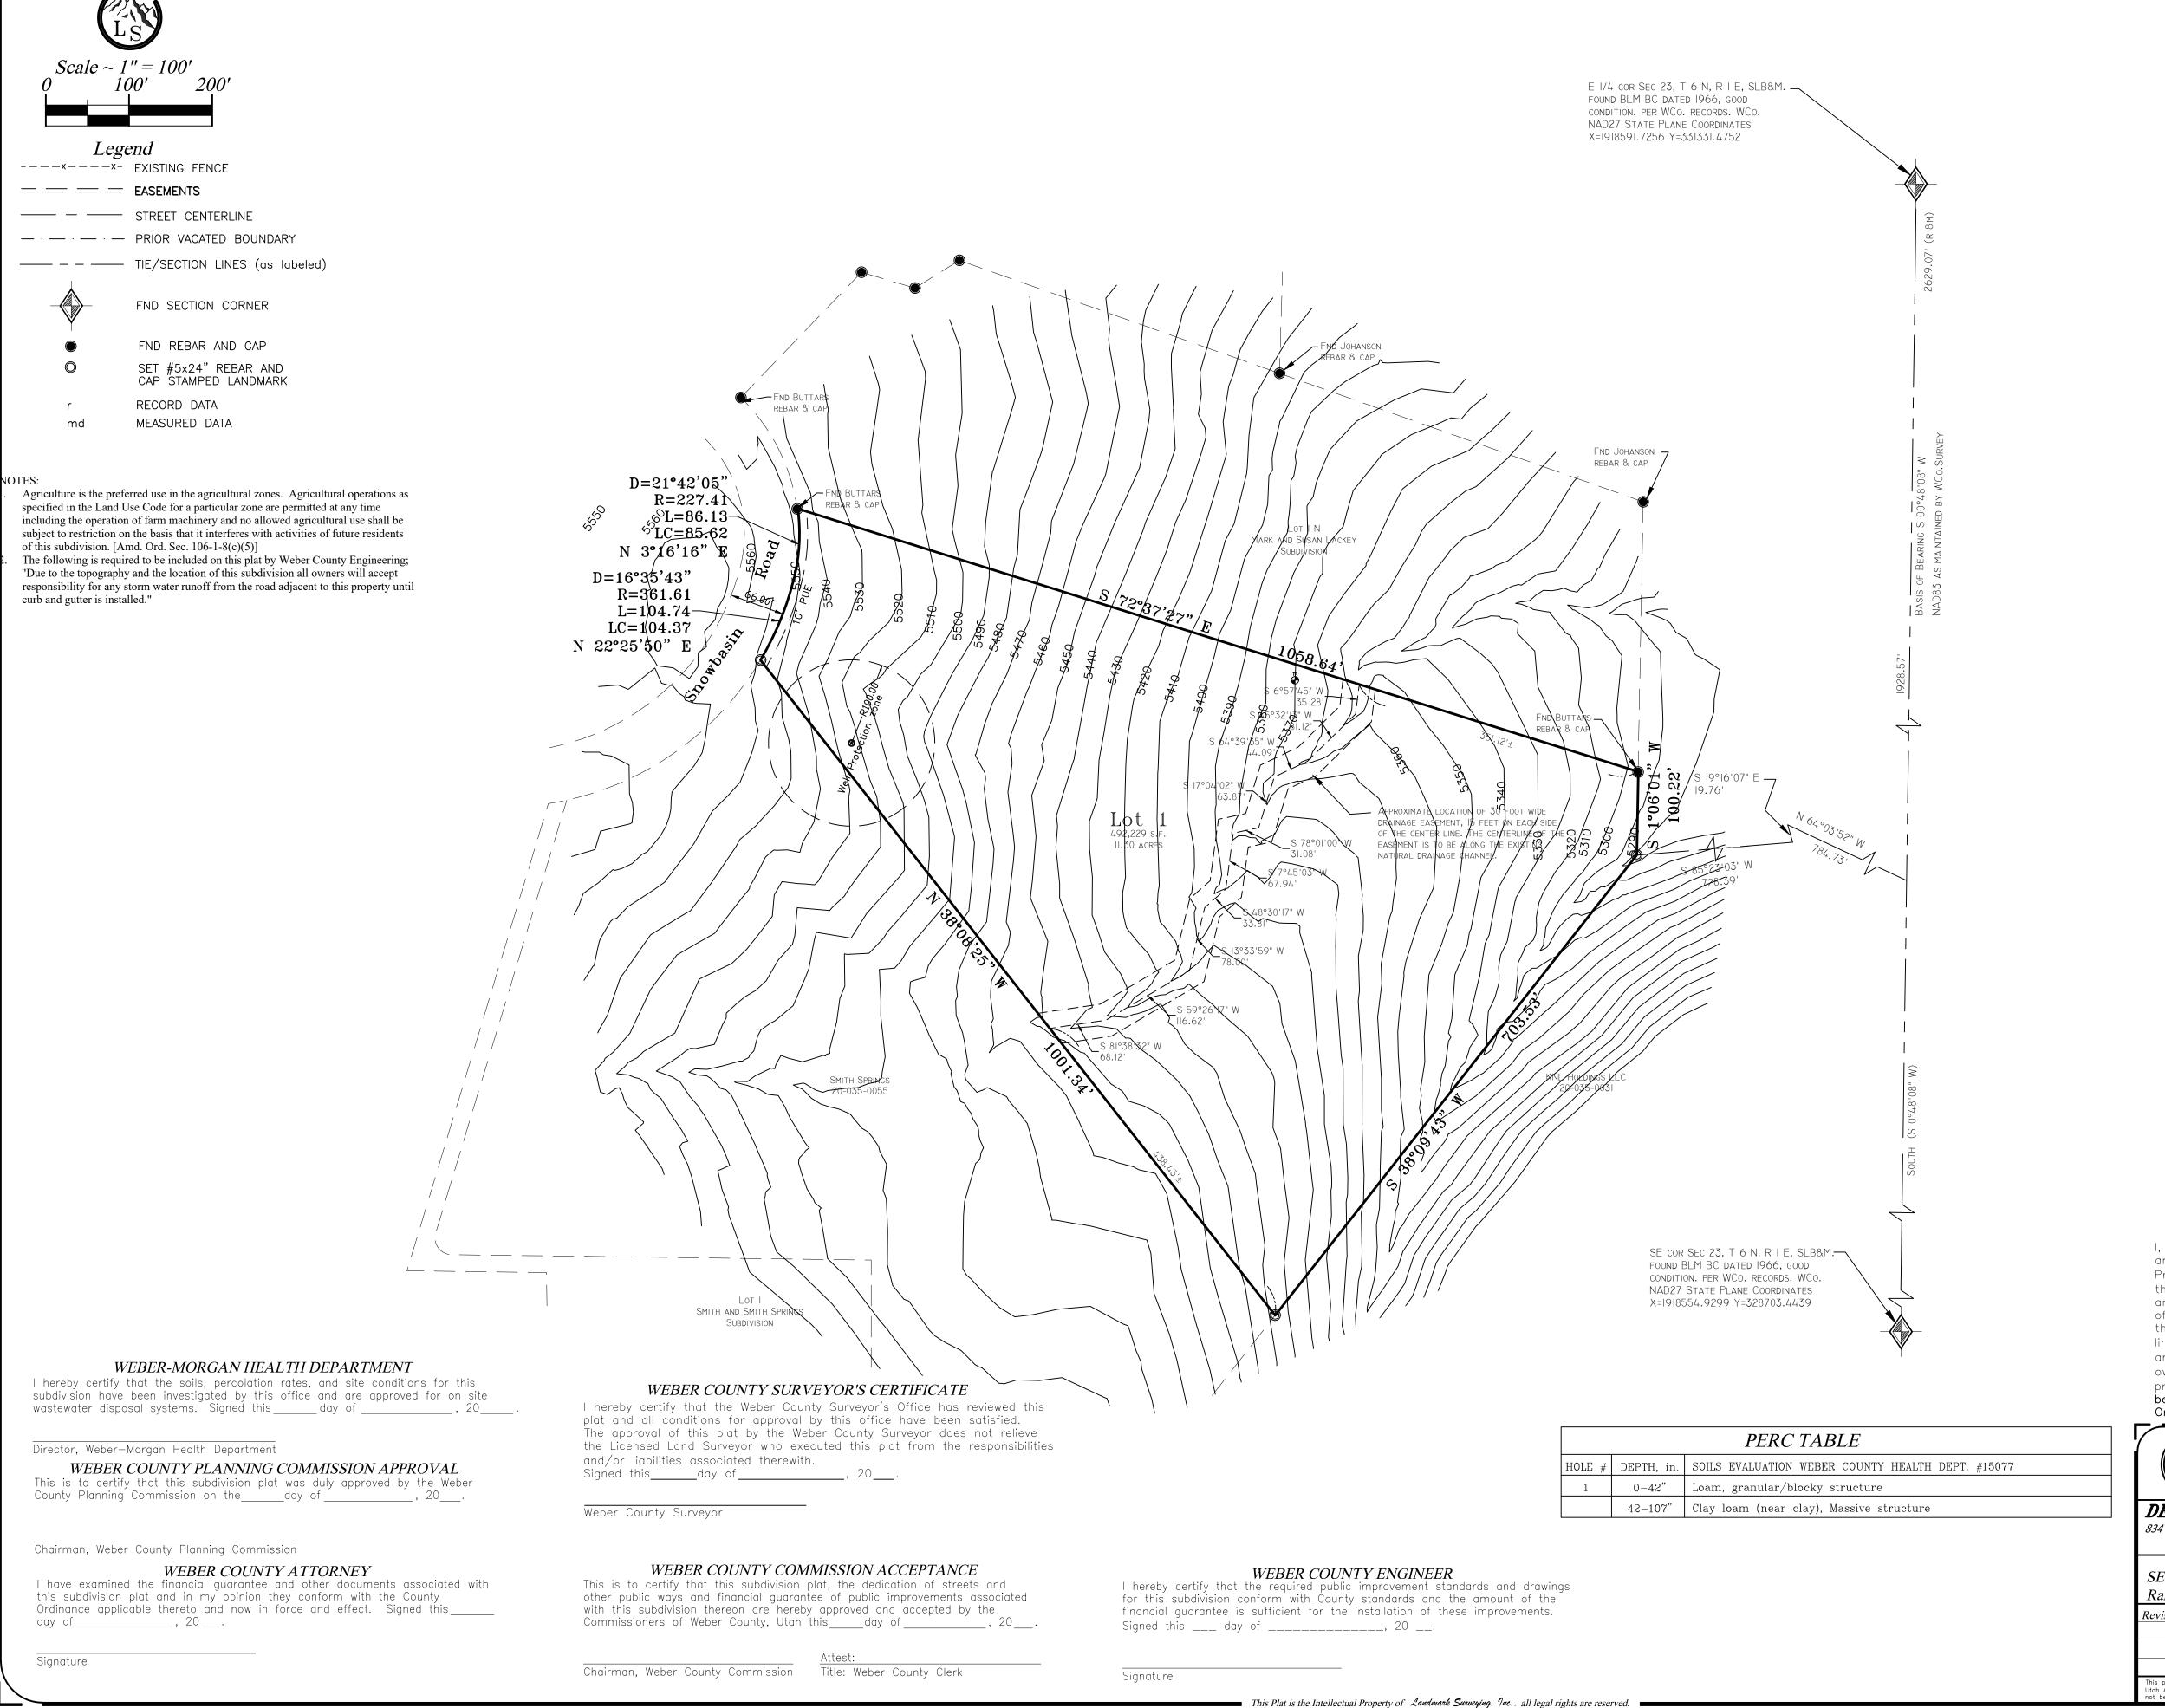

## **BOUNDARY DESCRIPTION**

A part of the Southeast Quarter of Section 23, Township 6 North, Range 1 East, Salt Lake Base and Meridian, having a basis of bearing of South 00°48'08" West between the monumented East Quarter corner (Weber County NAD27 State Plane coordinates X=1918591.7256 Y=331331.4752) and the monumented Southeast corner (Weber County NAD27 State Plane coordinates X=1918554.9299 Y=328703.4439) of said Section 23, being described as follows;

BEGINNING at a point 1928.57 feet South 0°48'08" West along the Section line, 784.73 feet North 64°03'52" West, 19.76 feet South 19°16'07" East and 729.39 feet South 85°23'03" West from said East Quarter corner of Section 23; and running thence South 38°09'43" West 703.53 feet; thence North 38°08'25" West 1001.34 feet to the Easterly right-of-way line of Snow Basin Road; thence along said right-of-way line the following two (2) courses: (1) Northeasterly along the arc of a 361.61 foot radius curve to the left a distance of 104.74 feet (Delta is 16°35'43" and Long Chord bears North 22°25'50" East 104.37 feet) and (2) Northerly along the arc of a 227.41 foot radius curve to the left a distance of 86.13 feet (Delta is 21°42'05" and Long Chord bears North 3°16'16" East 85.62 feet); thence South 72°37'27" East 1058.64 feet; thence South 1°06'01" West 100.22 feet to thee point of beginning.

Containing 8.5931 acres, more or less.

## *NARRATIVE*

This survey was requested by Palmer DePaulis to create a one (1) lot subdivision as shown.

Documents used to aide in this survey:

- 1. Weber County Tax Plat 20-035-1. 2. Deeds of record as found in the Weber County Recorders Office for subject
- and adjacent parcels. 3. Record of Survey's: #1996, #2388, #5663, #6084
- 4. Plat's of Record: #55-027 Smith and Smith Springs Subdivision, #84-021 Mark and Susan Lackey Subdivision.

Boundaries were established from deed's of record and neighboring subdivisions.

Basis of bearing is state plane grid from monument as shown.

SURVEYOR'S CERTIFICATE

I, Tyler D. Knight, do hereby certify that I am a professional land surveyor in the State of Utah and hold license no. 9008384-2201 in accordance with Title 58, Chapter 22 known as the Professional Engineers and Professional Land Surveyor's Licensing Act, have made a survey of the property(s) shown hereon in accordance with UCA 17-23-17, verifying measurements, and placing monuments as represented. That this plat was prepared from the field notes of this survey and from documents and records as may be noted hereon or contained in the project files of Landmark Surveying, Inc. Any warranties, express or implied, are hereby limited to the current owner(s) of the properties surveyed. No certification or warranties are extended to successor(s), assign(s), or heir(s) of said owner(s) nor to adjacent owner(s) of the properties of which may or may not share a common boundary with the property(s) surveyed. In accordance with Weber County Ordinance, I further certify that, to the best of my knowledge and belief, all lots meet the current requirements of the Land Use