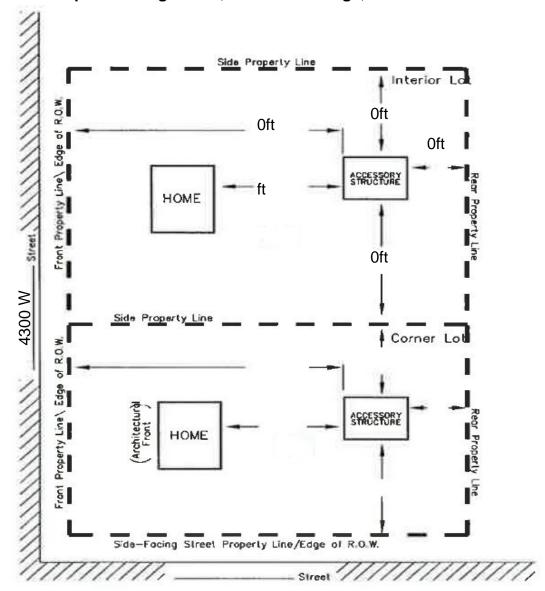

## **Land Use Permit**

Structure Setback Graphic: Storage Shed, Detached Garage, Etc.

MINIMUM YARD SETBACKS Storage Shed, Detached Garage, Etc.