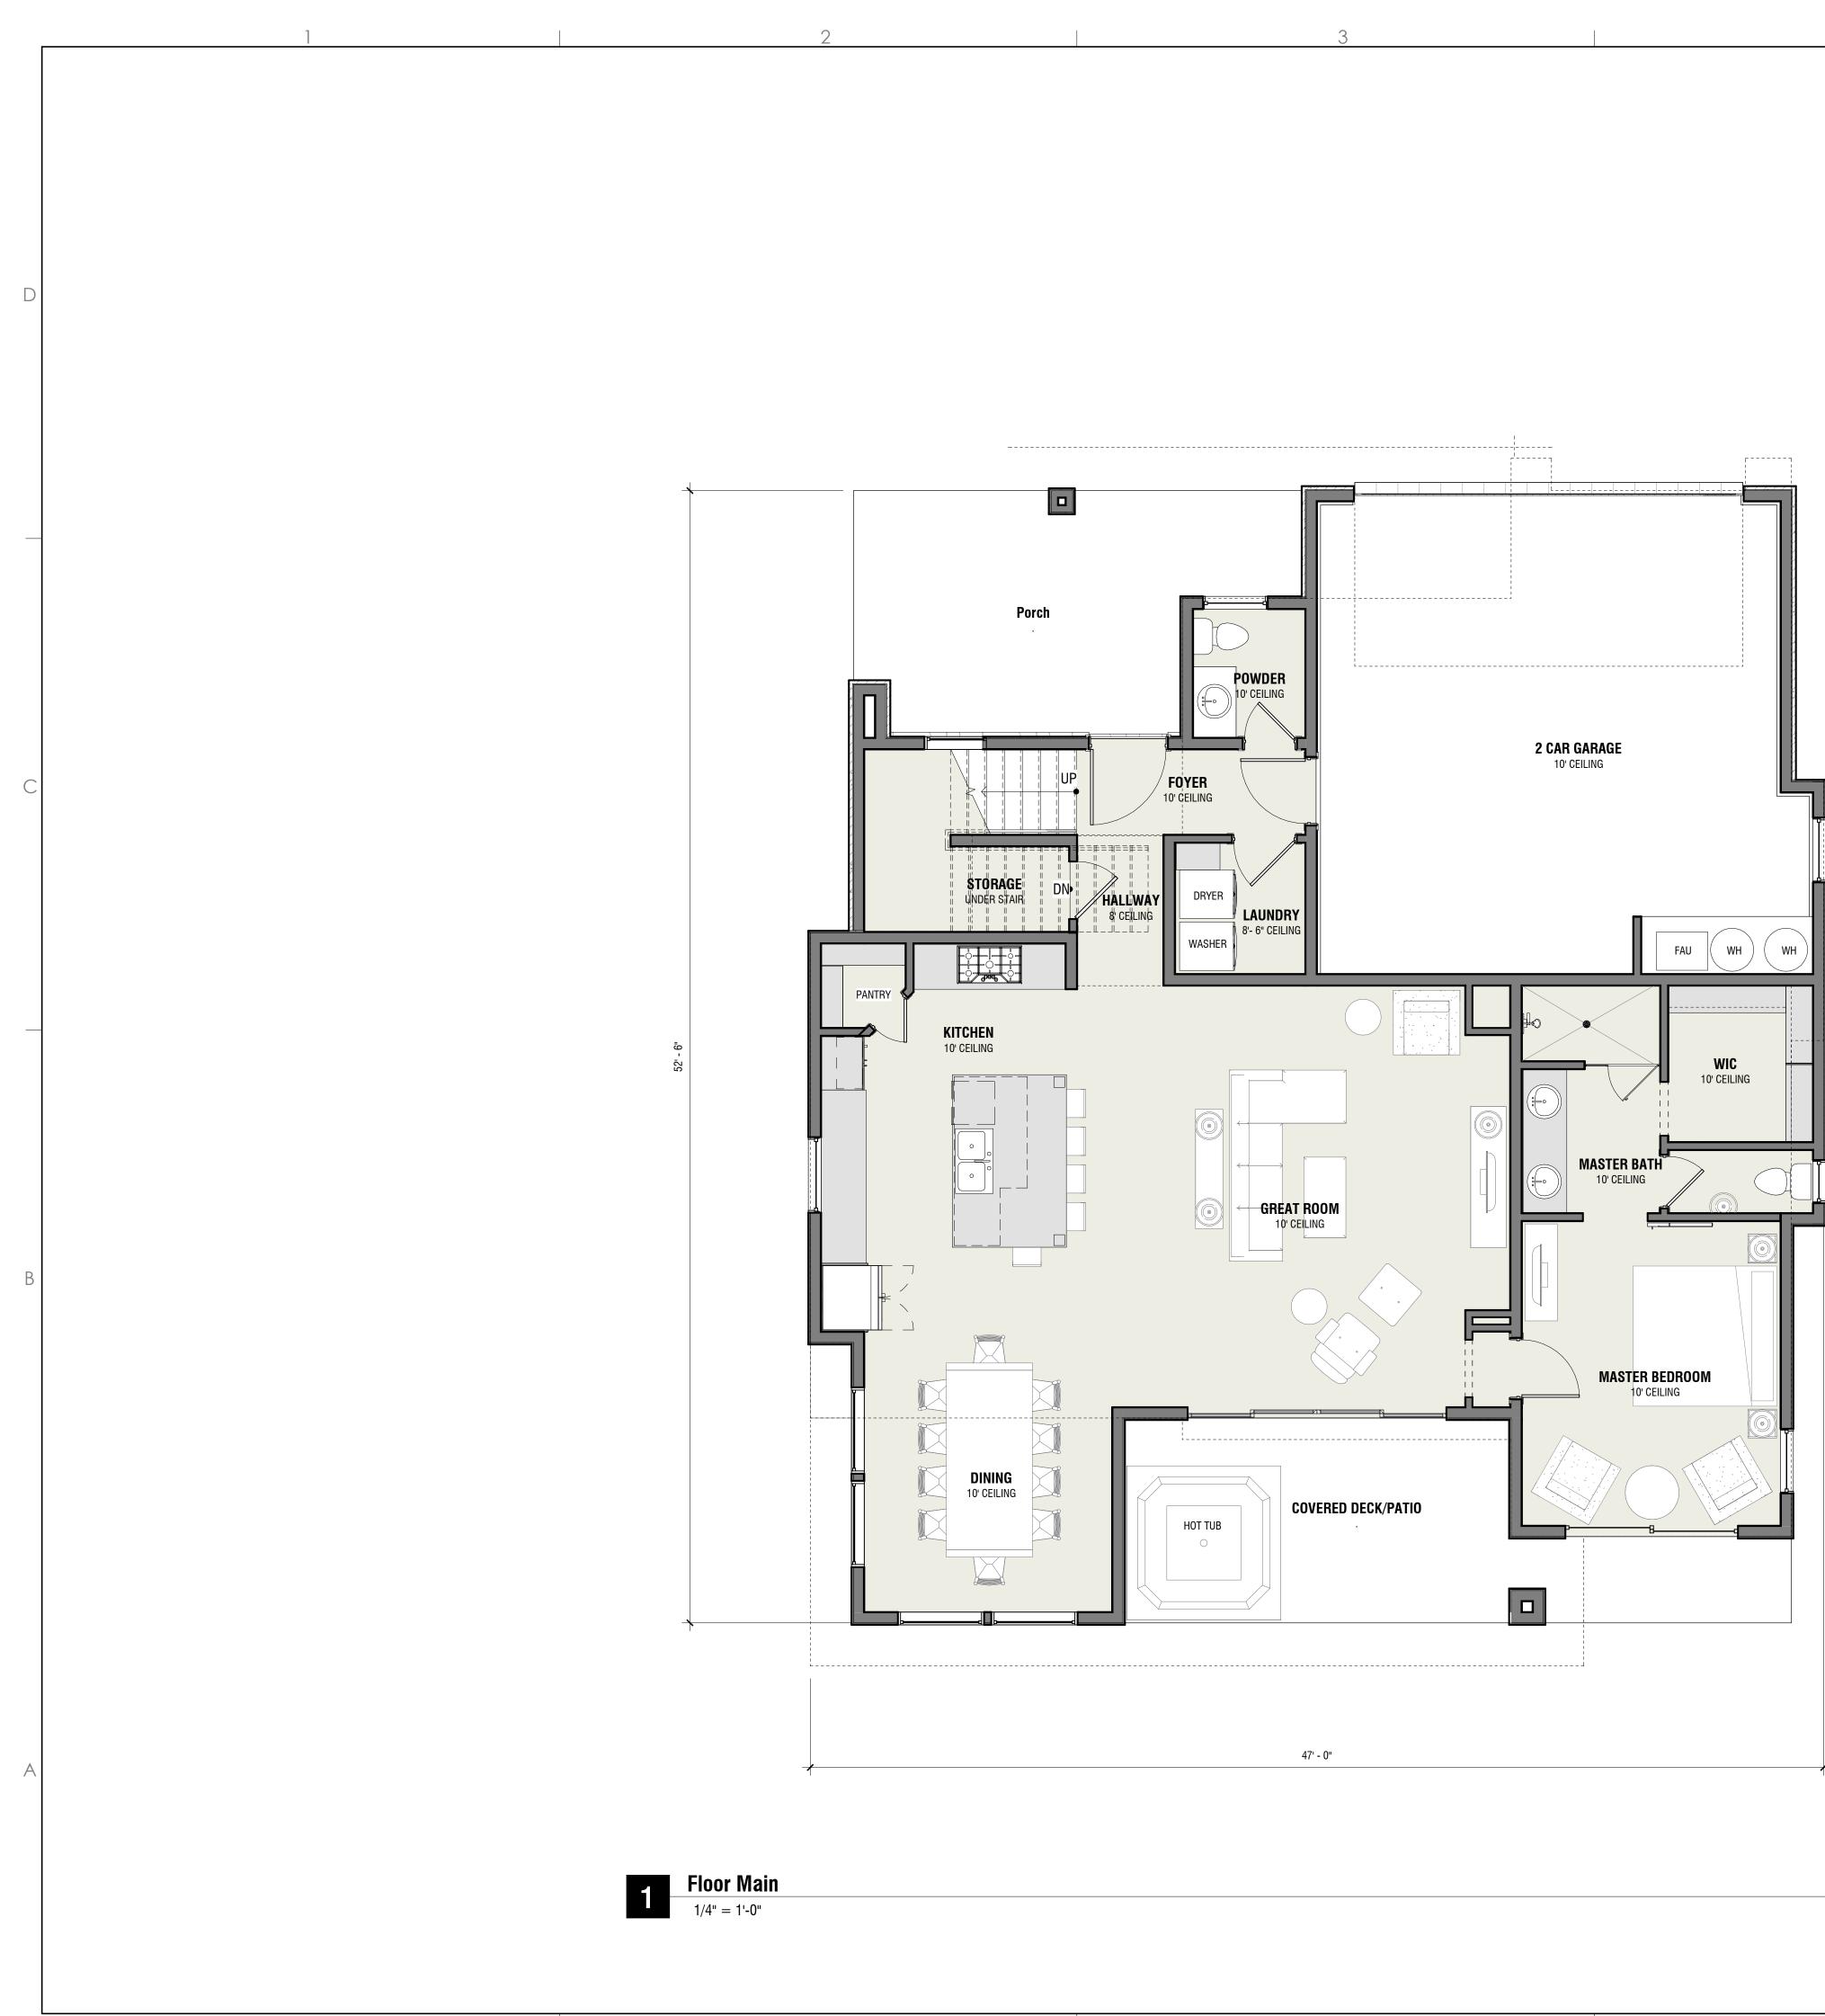

| D | UNLESS A PROFESSIONAL SEAL WITH SIGNATURE AND DATE IS<br>AFFIXED, THIS DOCUMENT IS PRELIMINARY AND IS NOT INTENDED<br>FOR CONSTRUCTION, RECORDING PURPOSES, OR IMPLEMENTATION                                                                                                               |
|---|---------------------------------------------------------------------------------------------------------------------------------------------------------------------------------------------------------------------------------------------------------------------------------------------|
|   | N×<br>S<br>S<br>S<br>S<br>S<br>S<br>S<br>S<br>S<br>S<br>S<br>S<br>S<br>S<br>S<br>S<br>S<br>S<br>S                                                                                                                                                                                           |
| С |                                                                                                                                                                                                                                                                                             |
|   | THE DESIGNS SHOWN AND DESCRIBED HEREIN INCLUDING ALL<br>TECHNICAL DRAWINGS, GRAPHIC REPRESENTATIONS & MODELS<br>THEREOF, ARE PROPRIETARY & CAN NOT BE COPIED, DUPLICATED,<br>OR COMMERCIALLY EXPLOITED IN WHOLE OR IN PART WITHOUT THE<br>SOLE AND EXPRESS WRITTEN PERMISSION FROM CW URBAN |
|   |                                                                                                                                                                                                                                                                                             |
| В | PROJECT<br>The Redtail<br>Old Snow Basin Road                                                                                                                                                                                                                                               |
|   | REVISIONS:                                                                                                                                                                                                                                                                                  |
| A | TITLE:<br>Floor Plan - Level 1                                                                                                                                                                                                                                                              |
|   | SHEET:<br>A102<br>ISSUE DATE : 12.11.2020<br>Design Development                                                                                                                                                                                                                             |

| TOTAL SQUARE FOOTAGE |          |  |  |  |  |
|----------------------|----------|--|--|--|--|
| Name                 | Area     |  |  |  |  |
|                      |          |  |  |  |  |
| BSMT                 | 1,213 SF |  |  |  |  |
|                      | 1,213 SF |  |  |  |  |
| LEVEL 1              | 1,415 SF |  |  |  |  |
| LEVEL 2              | 1,638 SF |  |  |  |  |
|                      | 3,053 SF |  |  |  |  |
| Grand total          | 4,266 SF |  |  |  |  |