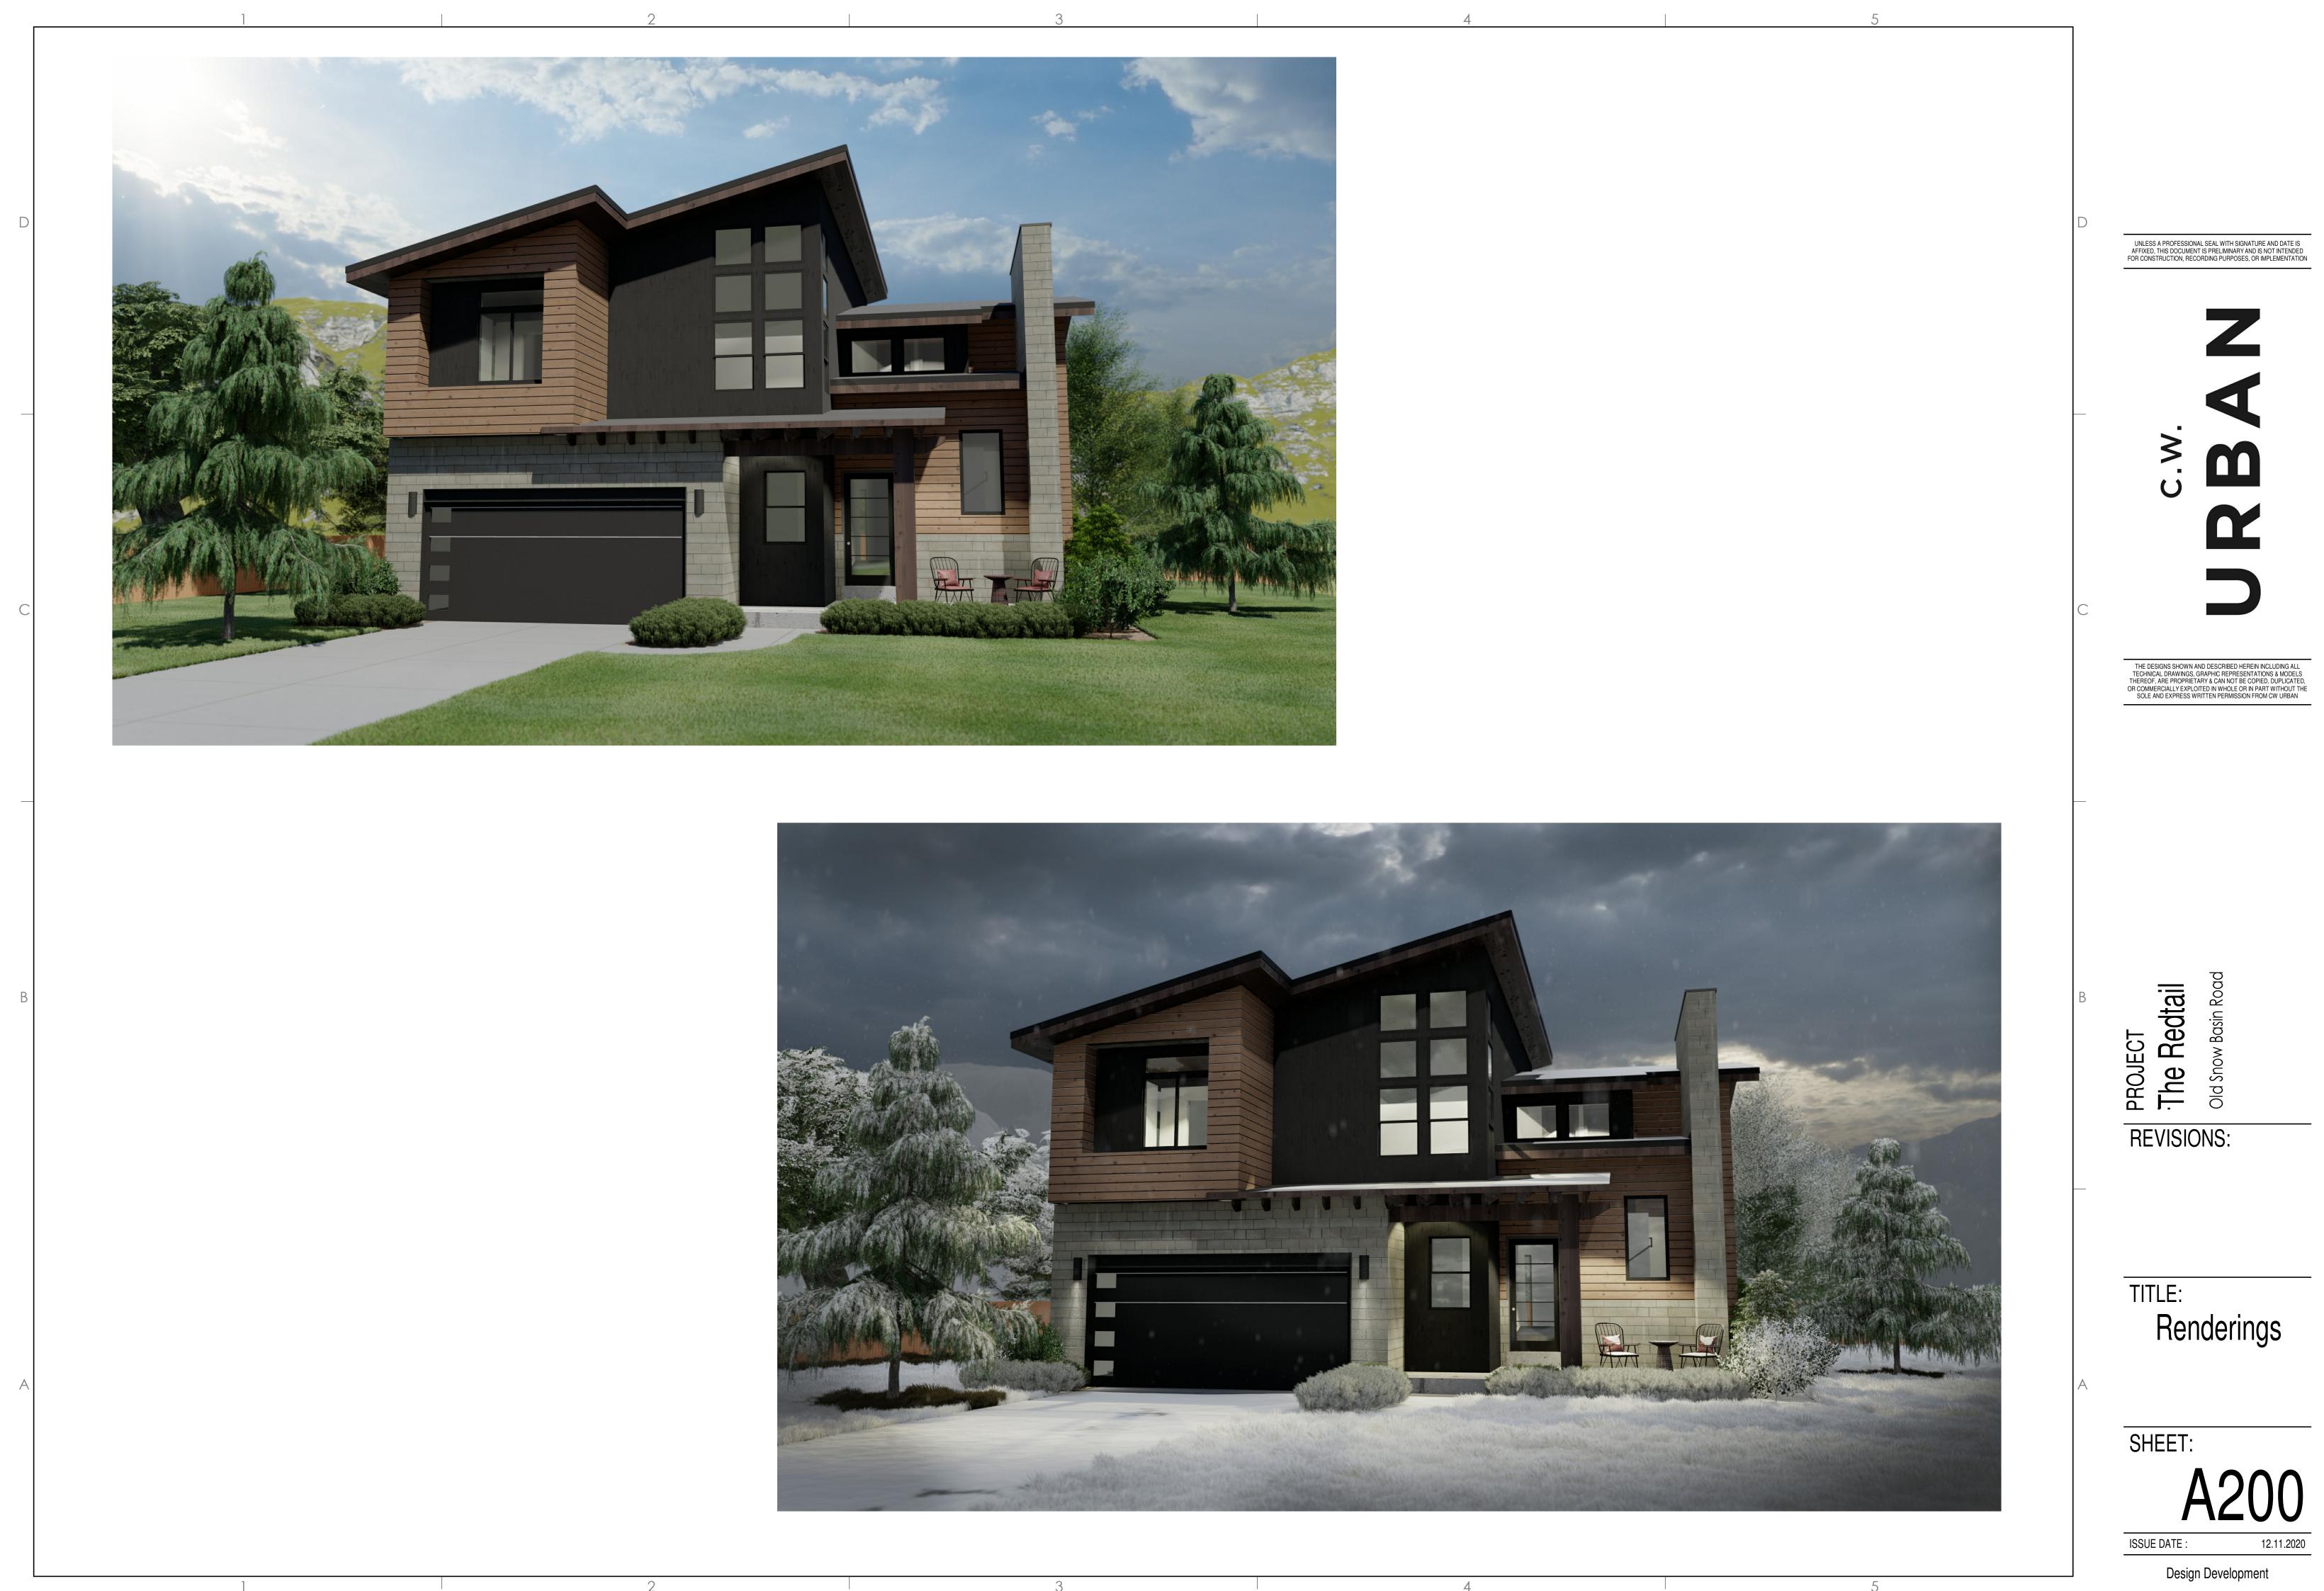

| D | UNLESS A PROFESSIONAL SEAL WITH SIGNATURE AND DATE IS<br>AFFIXED, THIS DOCUMENT IS PRELIMINARY AND IS NOT INTENDED<br>FOR CONSTRUCTION, RECORDING PURPOSES, OR IMPLEMENTATION |
|---|-------------------------------------------------------------------------------------------------------------------------------------------------------------------------------|
| C | <image/> <text></text>                                                                                                                                                        |
| B | PROJECT<br>The Redail<br>Old Snow Basin Road<br>EEVISIONS:                                                                                                                    |
| A | TITLE:<br>Floor Plan - Bsmt<br>SHEET:<br>Alol<br>ISSUE DATE : 12.11.2020                                                                                                      |