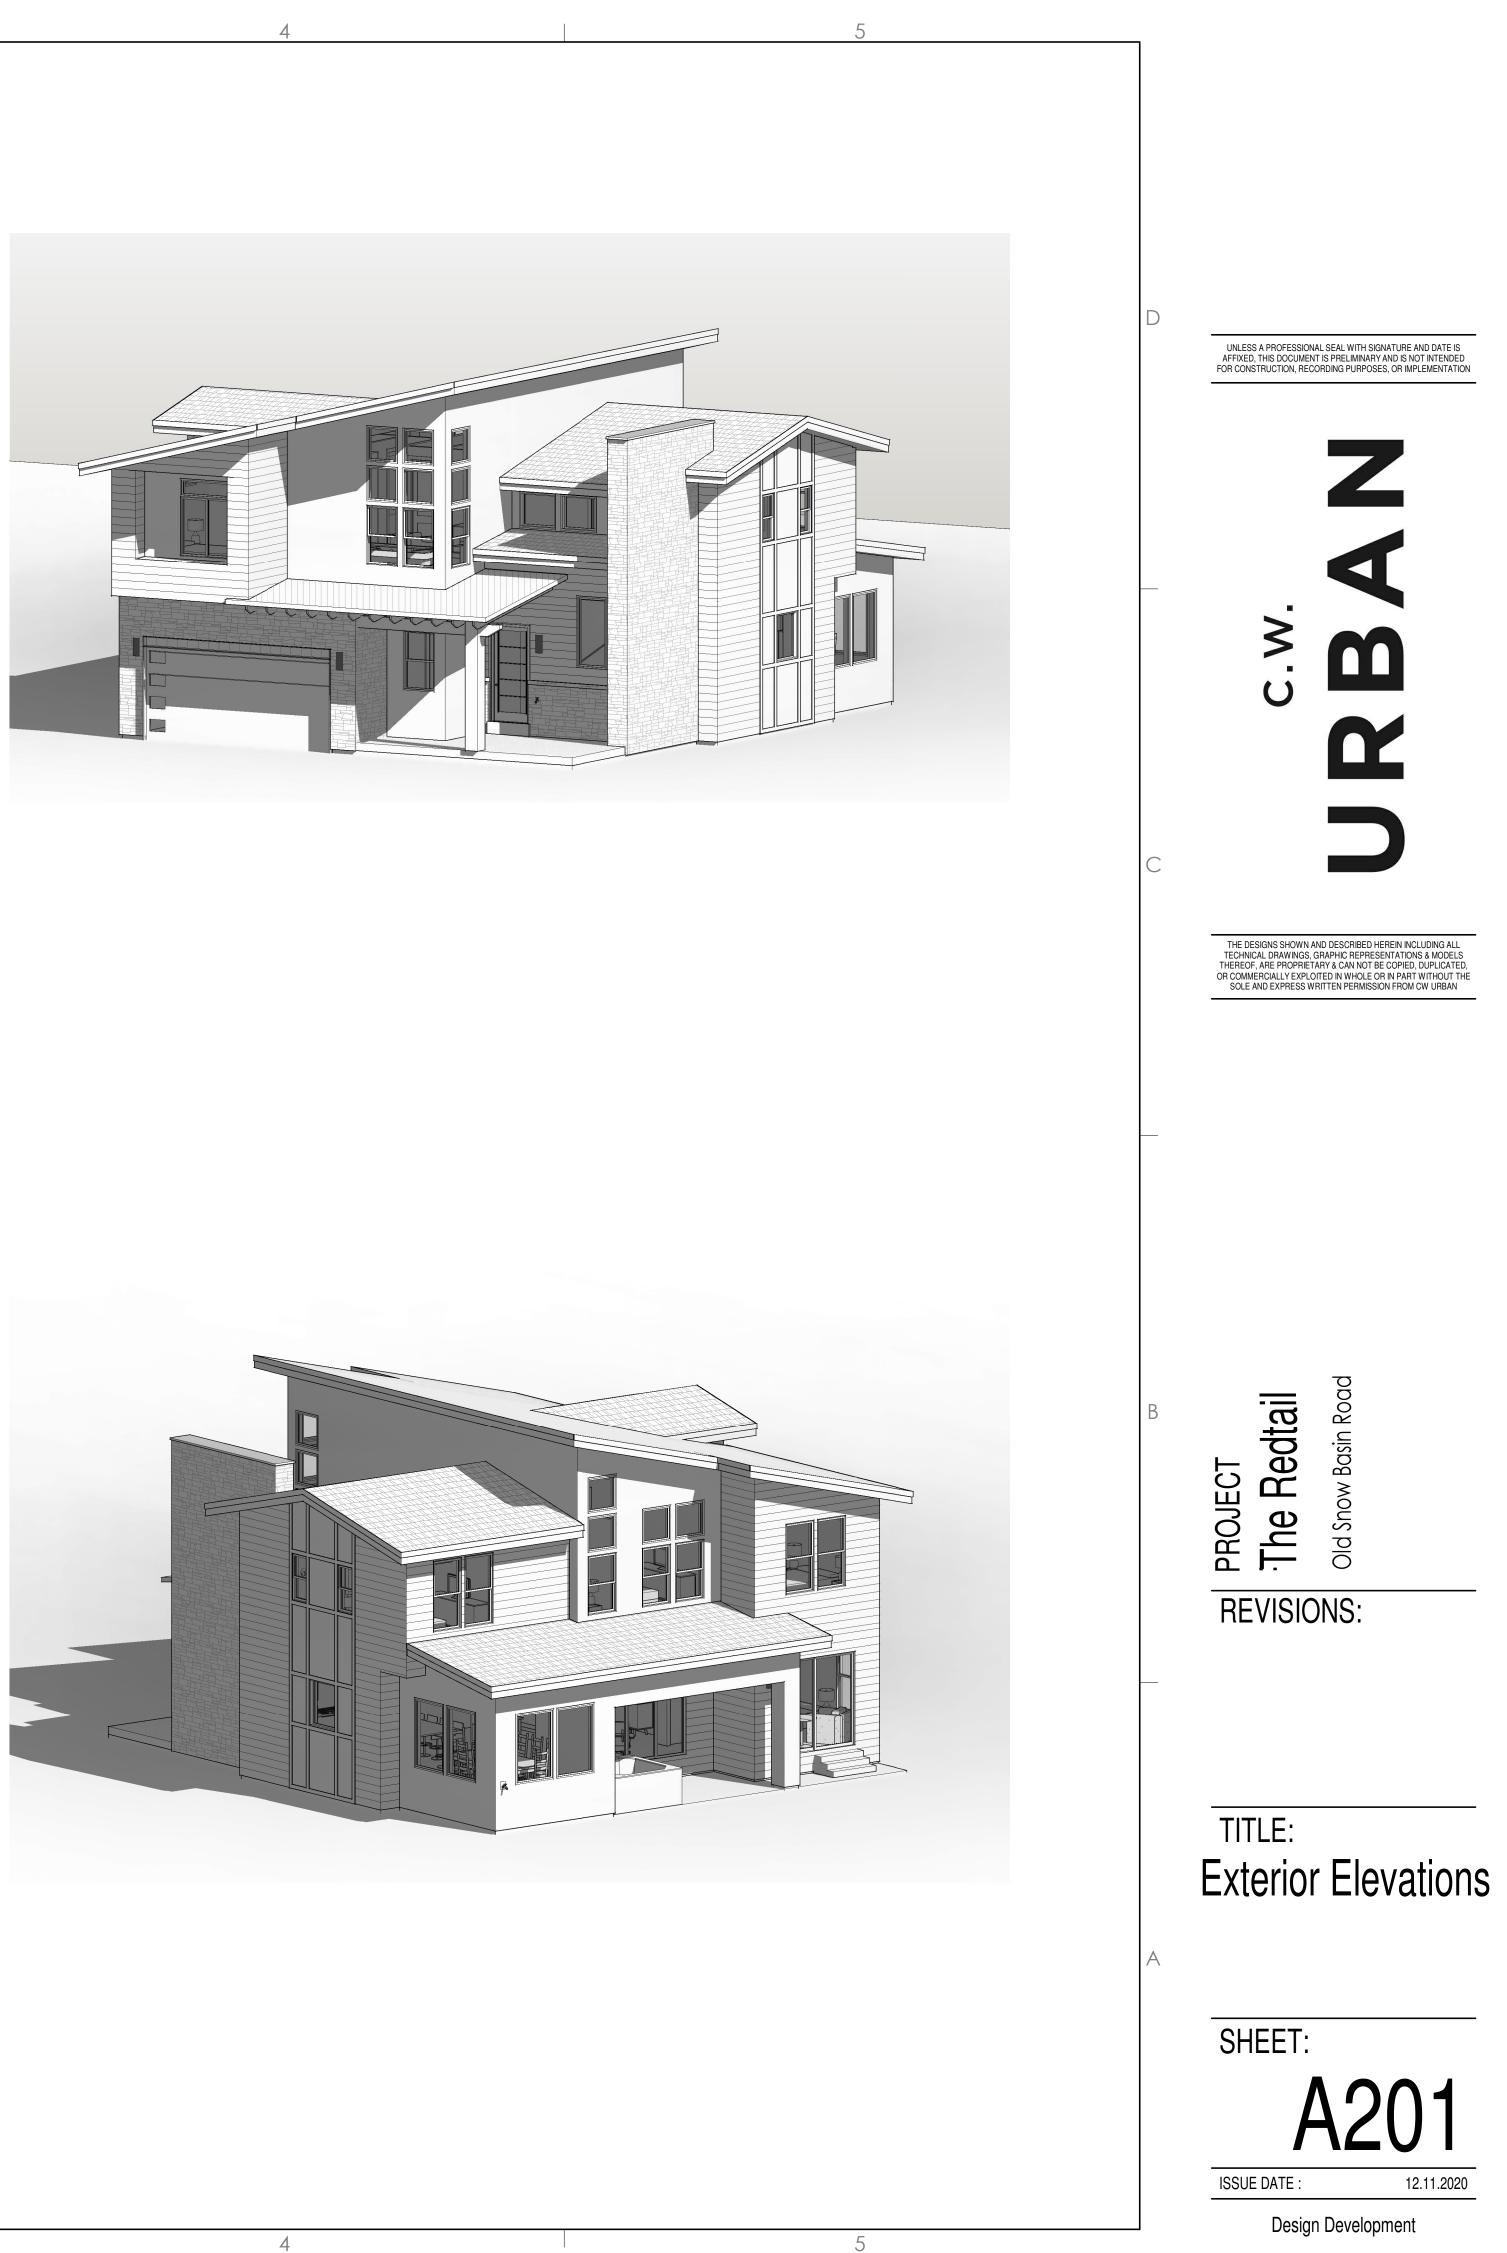

| D | UNLESS A PROFESSIONAL SEAL WITH SIGNATURE AND DATE IS<br>AFFIXED, THIS DOCUMENT IS PRELIMINARY AND IS NOT INTENDED<br>FOR CONSTRUCTION, RECORDING PURPOSES, OR IMPLEMENTATION |
|---|-------------------------------------------------------------------------------------------------------------------------------------------------------------------------------|
| C | <text></text>                                                                                                                                                                 |
| В | PROJECT   The Rediail   Old Snow Basin Road   BEKISIONS:                                                                                                                      |
| A | TITLE:<br>Floor Plan - Level 2<br>SHEET:<br>Alo3<br>ISSUE DATE : 12.11.2020<br>Design Development                                                                             |