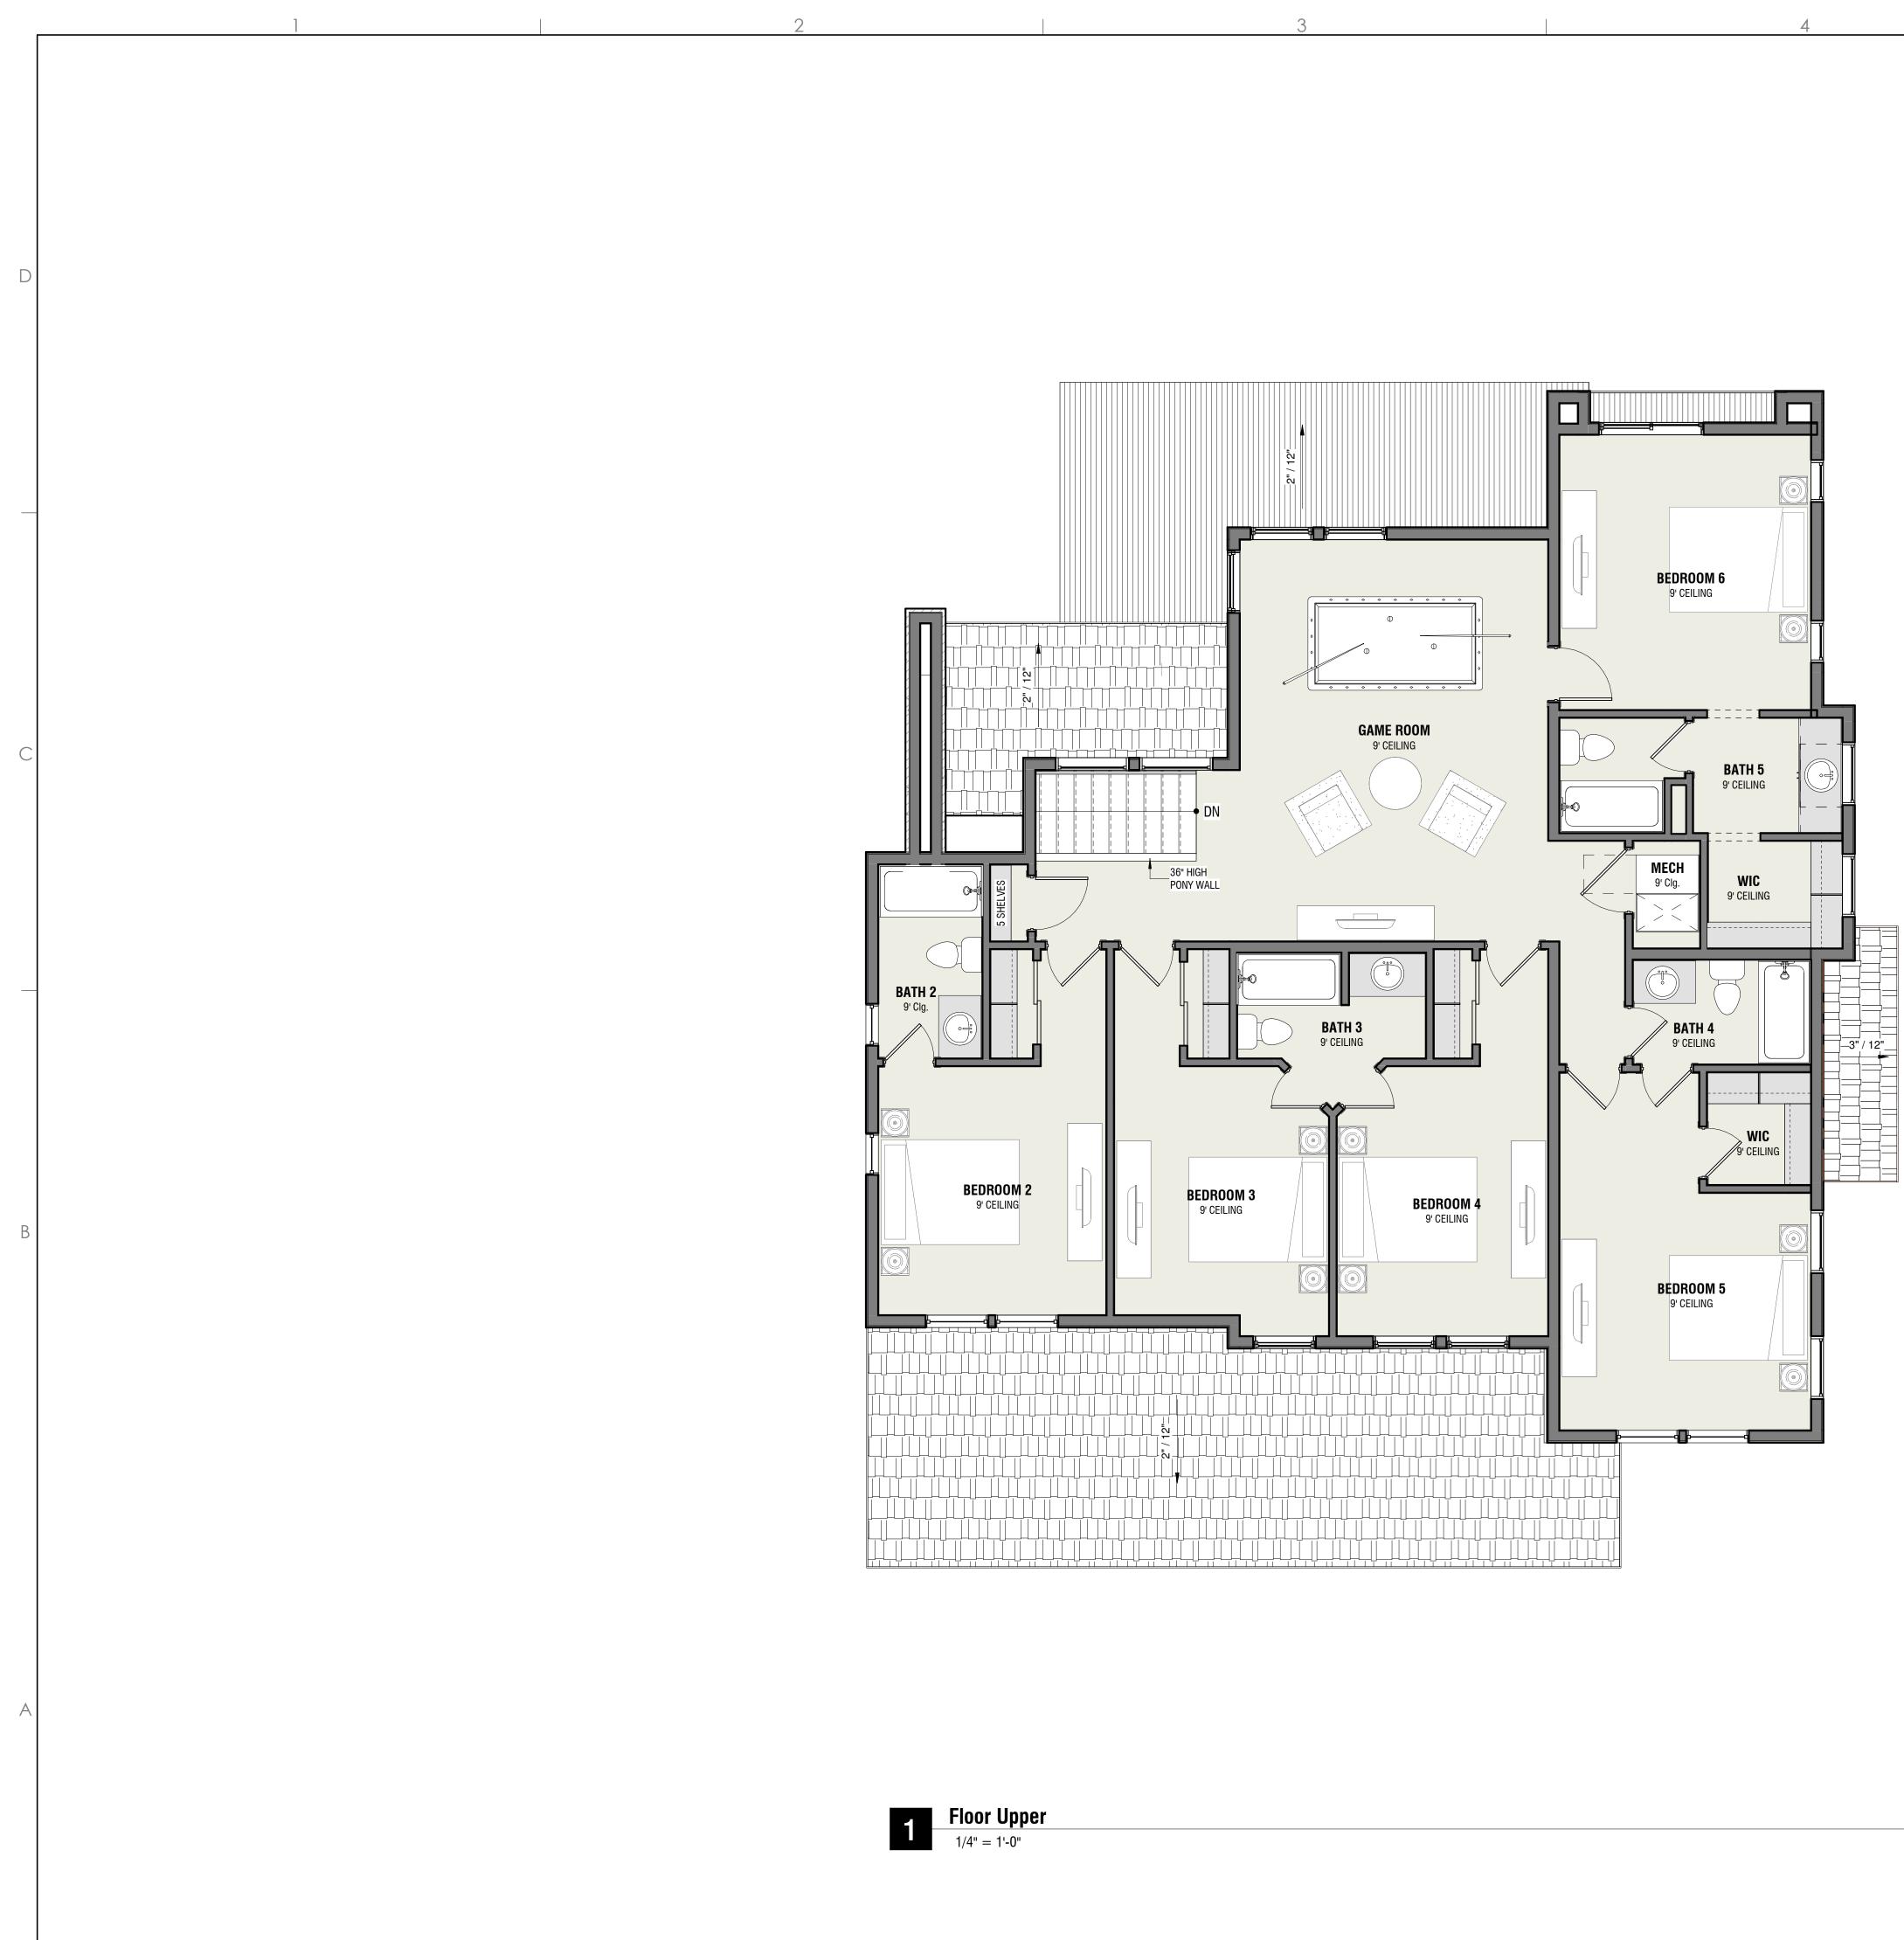

| D | UNLESS A PROFESSIONAL SEAL WITH SIGNATURE AND DATE IS<br>AFFIXED, THIS DOCUMENT IS PRELIMINARY AND IS NOT INTENDED<br>FOR CONSTRUCTION, RECORDING PURPOSES, OR IMPLEMENTATION |
|---|-------------------------------------------------------------------------------------------------------------------------------------------------------------------------------|
| C | <text></text>                                                                                                                                                                 |
| В | PROJECT   The Rediail   Old Snow Basin Road   BEKISIONS:                                                                                                                      |
| A | TITLE:<br>Floor Plan - Level 2<br>SHEET:<br>Alo3<br>ISSUE DATE : 12.11.2020<br>Design Development                                                                             |

| TOTAL SQUARE FOOTAGE |          |  |  |  |  |
|----------------------|----------|--|--|--|--|
| Name                 | Area     |  |  |  |  |
|                      |          |  |  |  |  |
| SMT                  | 1,213 SF |  |  |  |  |
|                      | 1,213 SF |  |  |  |  |
| EVEL 1               | 1,415 SF |  |  |  |  |
| EVEL 2               | 1,638 SF |  |  |  |  |
|                      | 3,053 SF |  |  |  |  |
| Grand total          | 4,266 SF |  |  |  |  |
|                      |          |  |  |  |  |