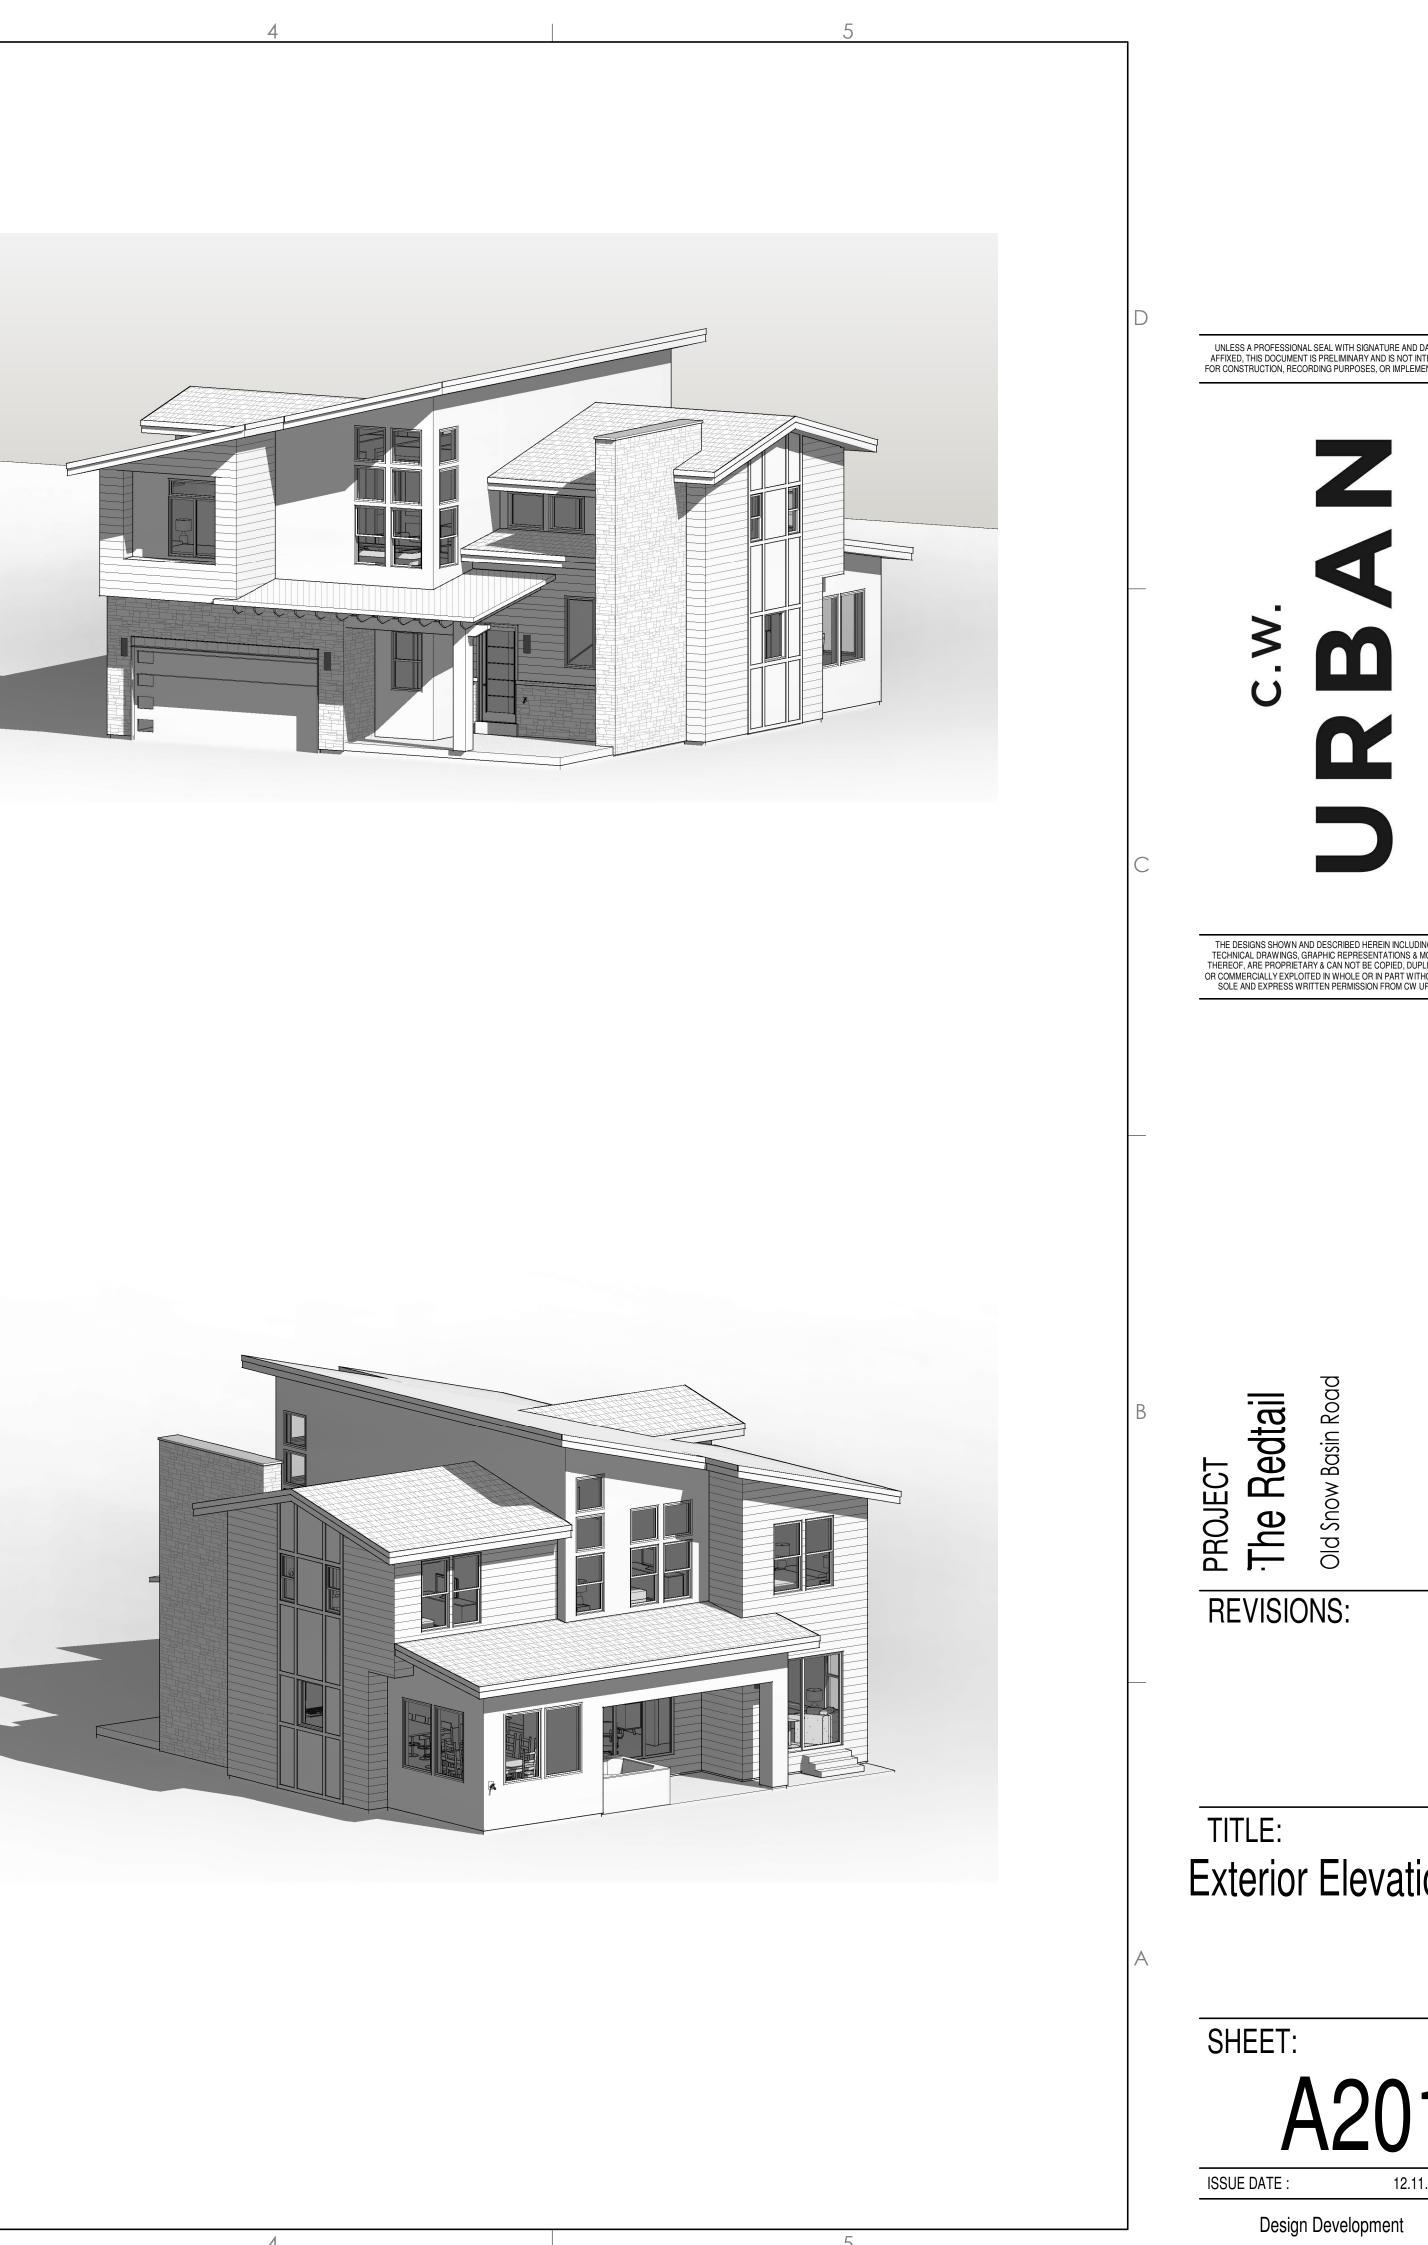

| D | UNLESS A PROFESSIONAL SEAL WITH SIGNATURE AND DATE IS<br>AFFIXED, THIS DOCUMENT IS PRELIMINARY AND IS NOT INTENDED<br>FOR CONSTRUCTION, RECORDING PURPOSES, OR IMPLEMENTATION |
|---|-------------------------------------------------------------------------------------------------------------------------------------------------------------------------------|
| C | <text></text>                                                                                                                                                                 |
| В | PROJECT   The Rediail   Old Snow Basin Road   BEKISIONS:                                                                                                                      |
| A | TITLE:<br>Floor Plan - Level 2<br>SHEET:<br>Alo3<br>ISSUE DATE : 12.11.2020<br>Design Development                                                                             |