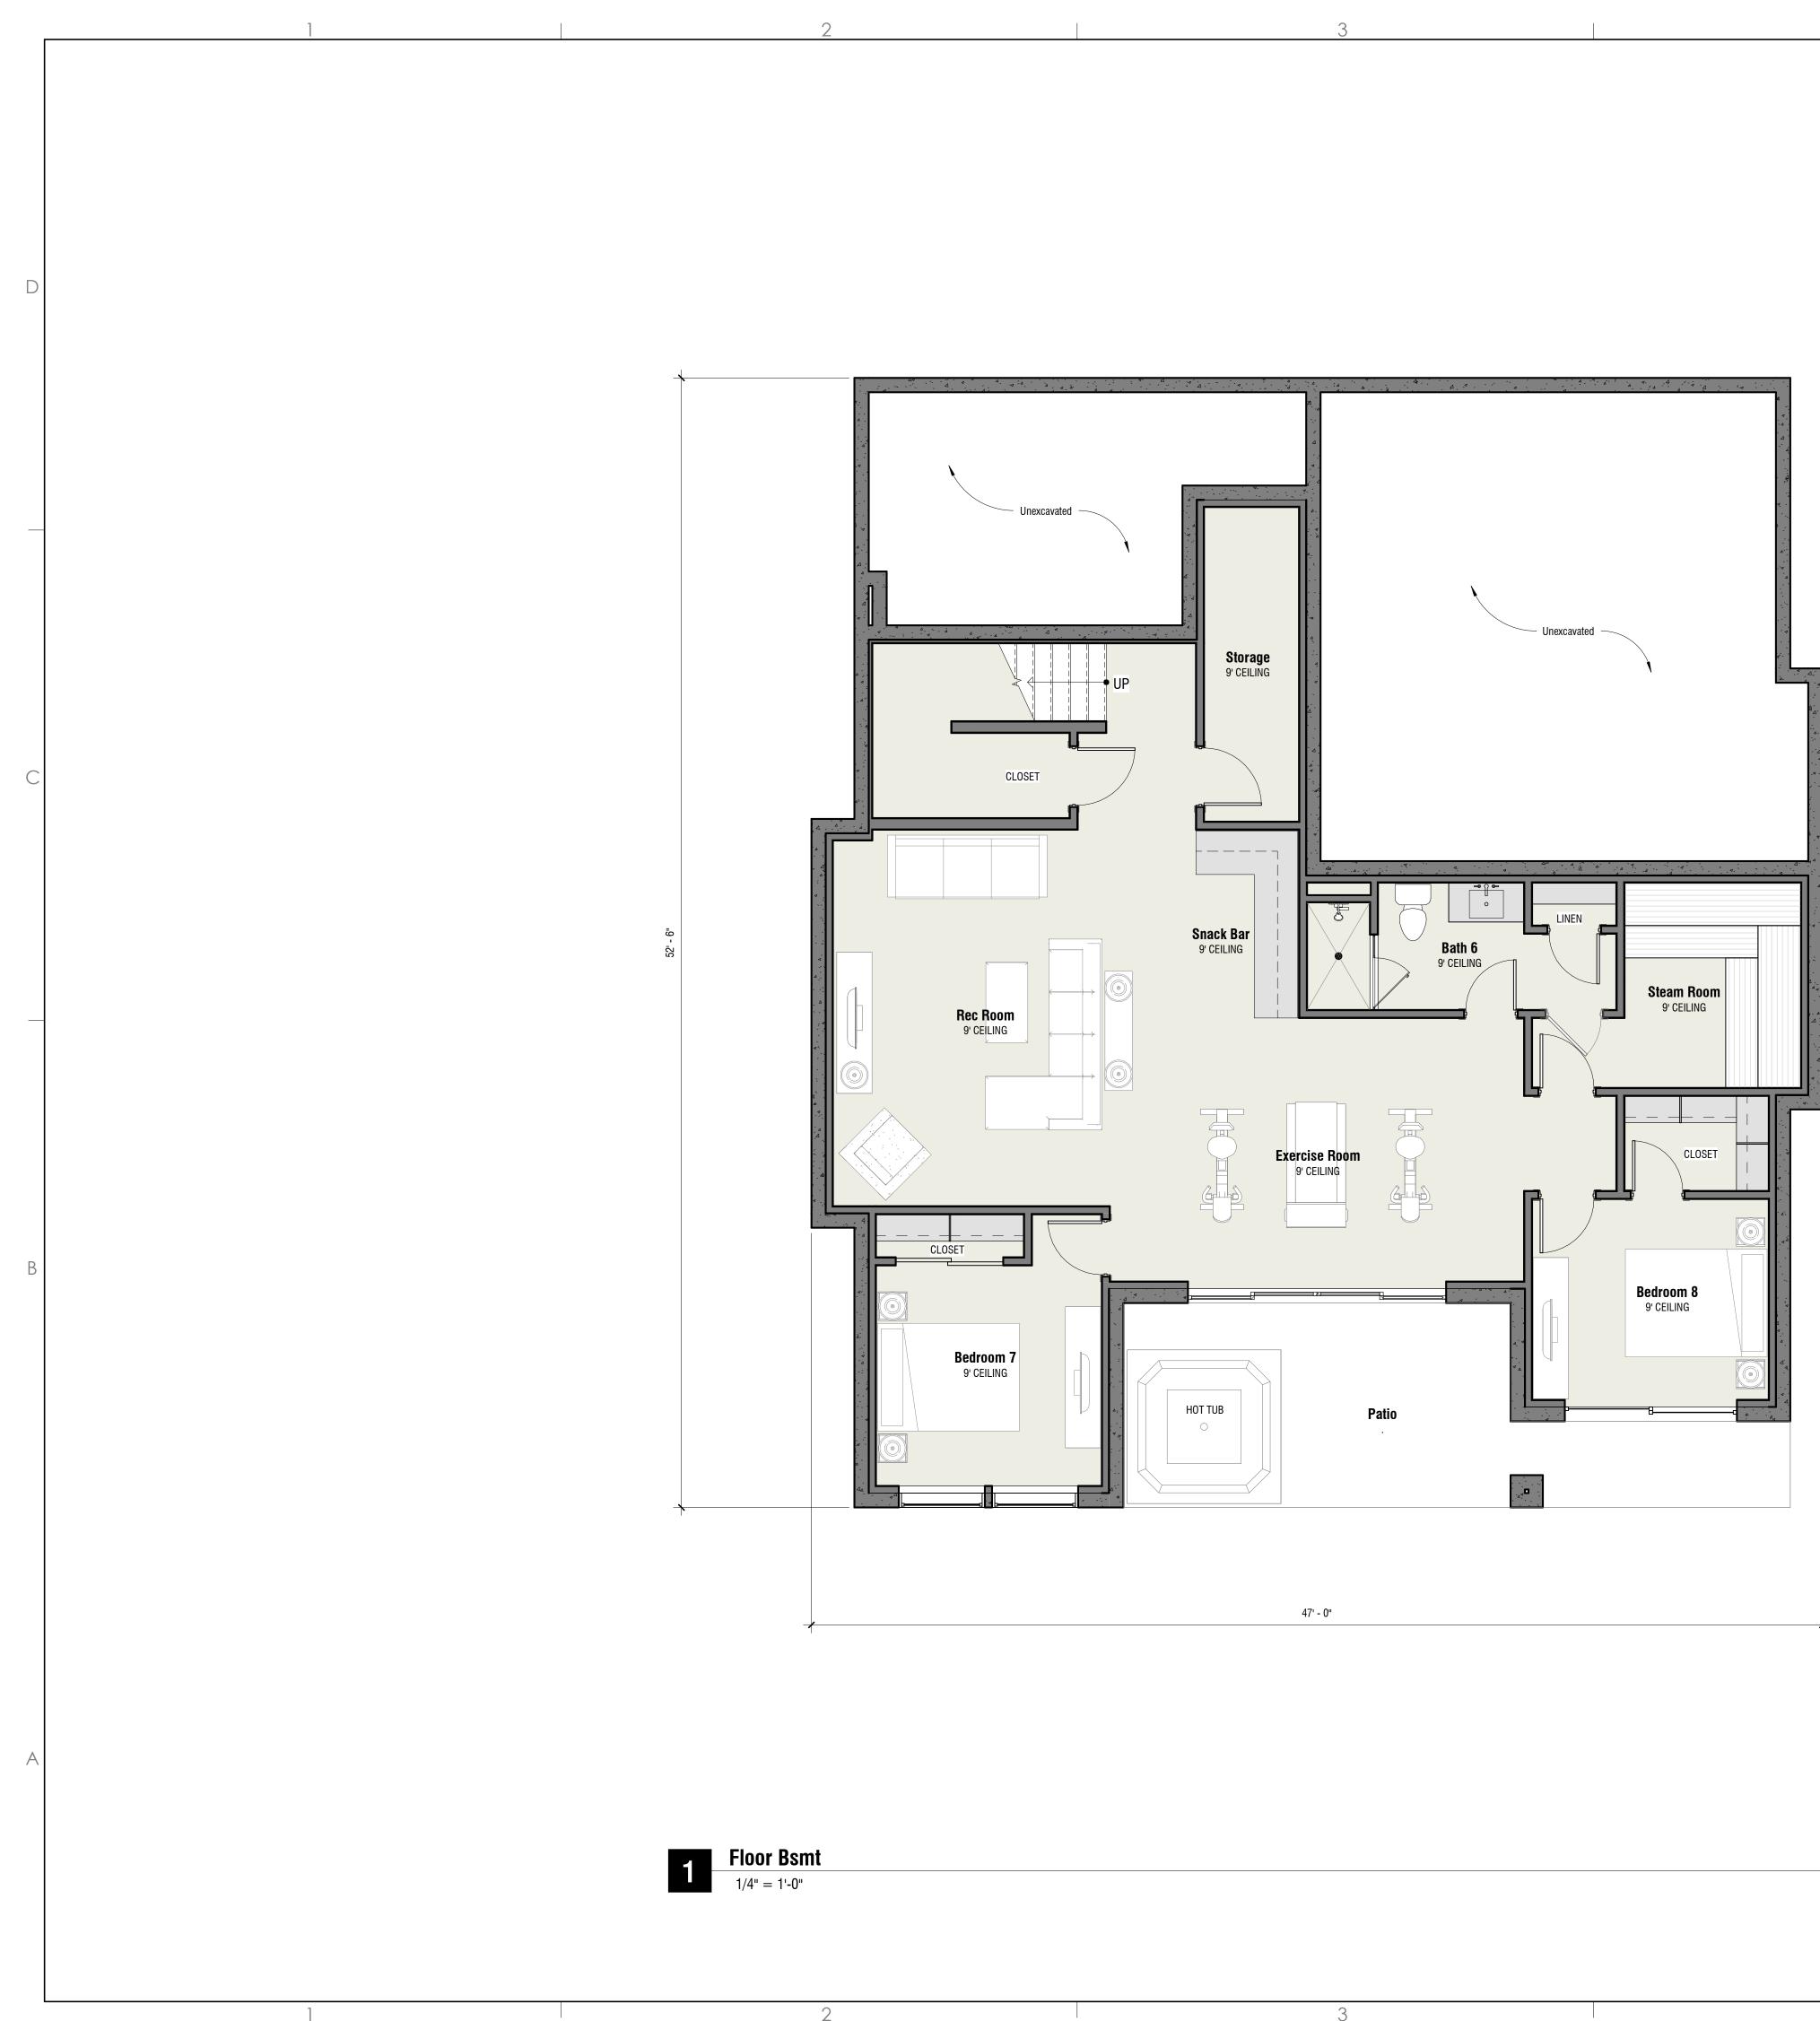

| D | UNLESS A PROFESSIONAL SEAL WITH SIGNATURE AND DATE IS<br>AFFIXED, THIS DOCUMENT IS PRELIMINARY AND IS NOT INTENDED<br>FOR CONSTRUCTION, RECORDING PURPOSES, OR IMPLEMENTATION |
|---|-------------------------------------------------------------------------------------------------------------------------------------------------------------------------------|
| C | <image/> <text></text>                                                                                                                                                        |
| B | PROJECT<br>The Redail<br>Old Snow Basin Road<br>EEVISIONS:                                                                                                                    |
| A | TITLE:<br>Floor Plan - Bsmt<br>SHEET:<br>Alol<br>ISSUE DATE : 12.11.2020                                                                                                      |

| TOTAL SQUARE FOOTAGE |          |  |  |  |
|----------------------|----------|--|--|--|
| Name                 | Area     |  |  |  |
|                      |          |  |  |  |
| BSMT                 | 1,213 SF |  |  |  |
|                      | 1,213 SF |  |  |  |
| LEVEL 1              | 1,415 SF |  |  |  |
| LEVEL 2              | 1,638 SF |  |  |  |
|                      | 3,053 SF |  |  |  |
| Grand total          | 4,266 SF |  |  |  |