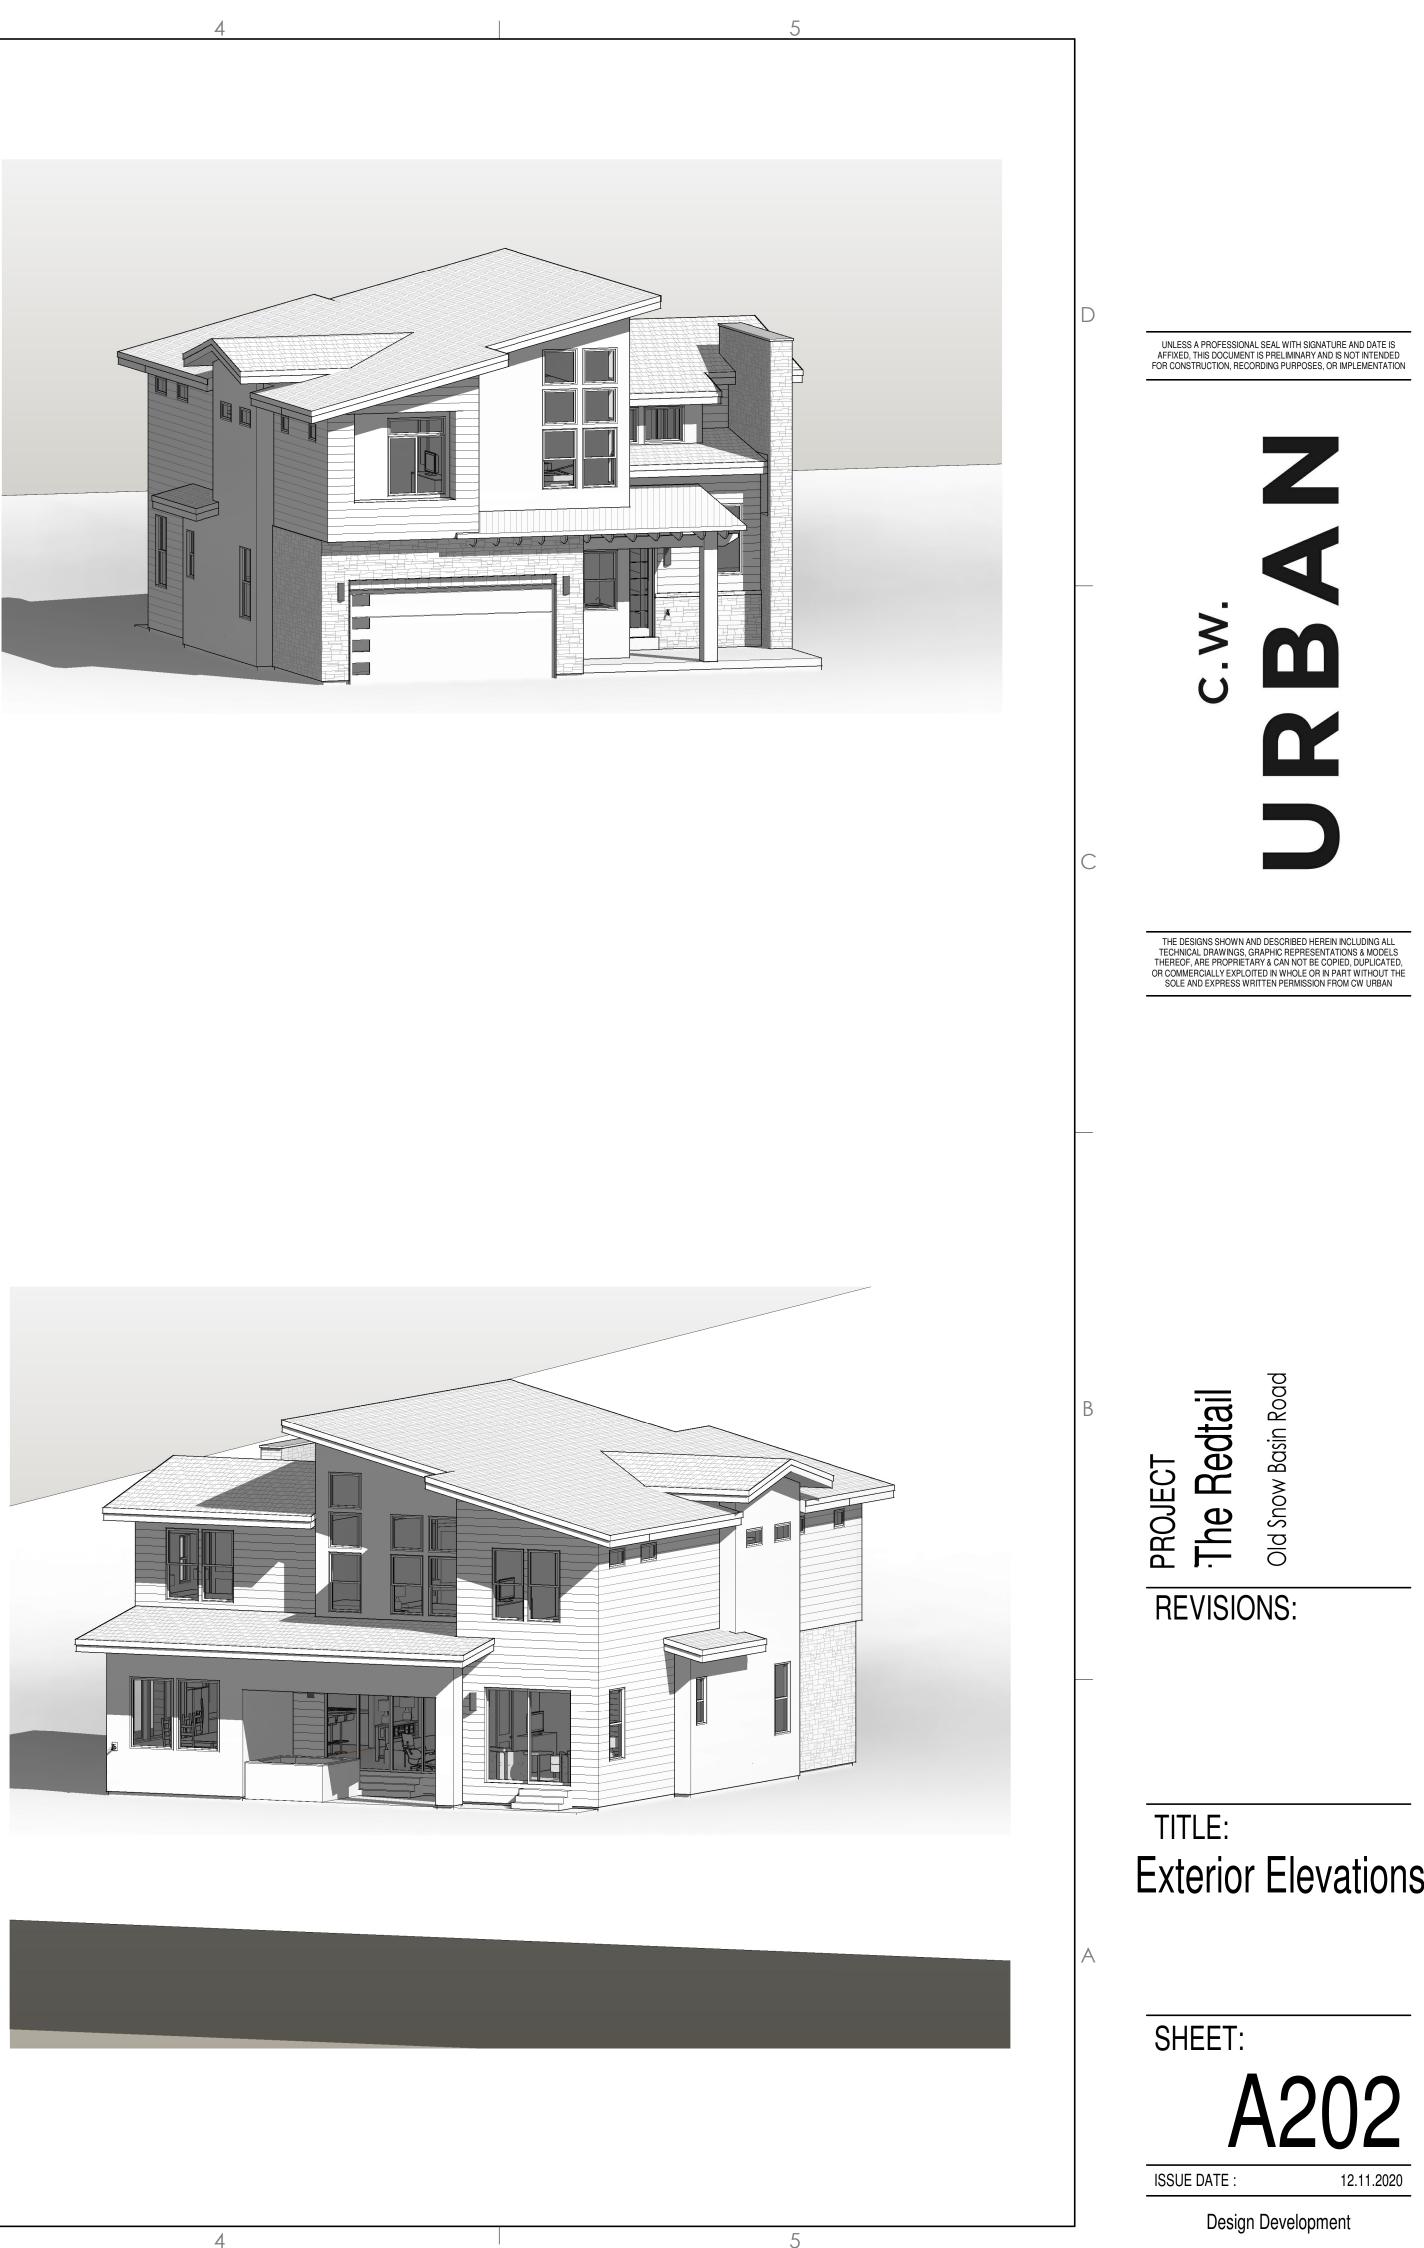

| D | UNLESS A PROFESSIONAL SEAL WITH SIGNATURE AND DATE IS<br>AFFIXED, THIS DOCUMENT IS PRELIMINARY AND IS NOT INTENDED<br>FOR CONSTRUCTION, RECORDING PURPOSES, OR IMPLEMENTATION |
|---|-------------------------------------------------------------------------------------------------------------------------------------------------------------------------------|
| C | <text></text>                                                                                                                                                                 |
| В | PROJECT   The Rediail   Old Snow Basin Road   BEKISIONS:                                                                                                                      |
| A | TITLE:<br>Floor Plan - Level 2<br>SHEET:<br>Alo3<br>ISSUE DATE : 12.11.2020<br>Design Development                                                                             |