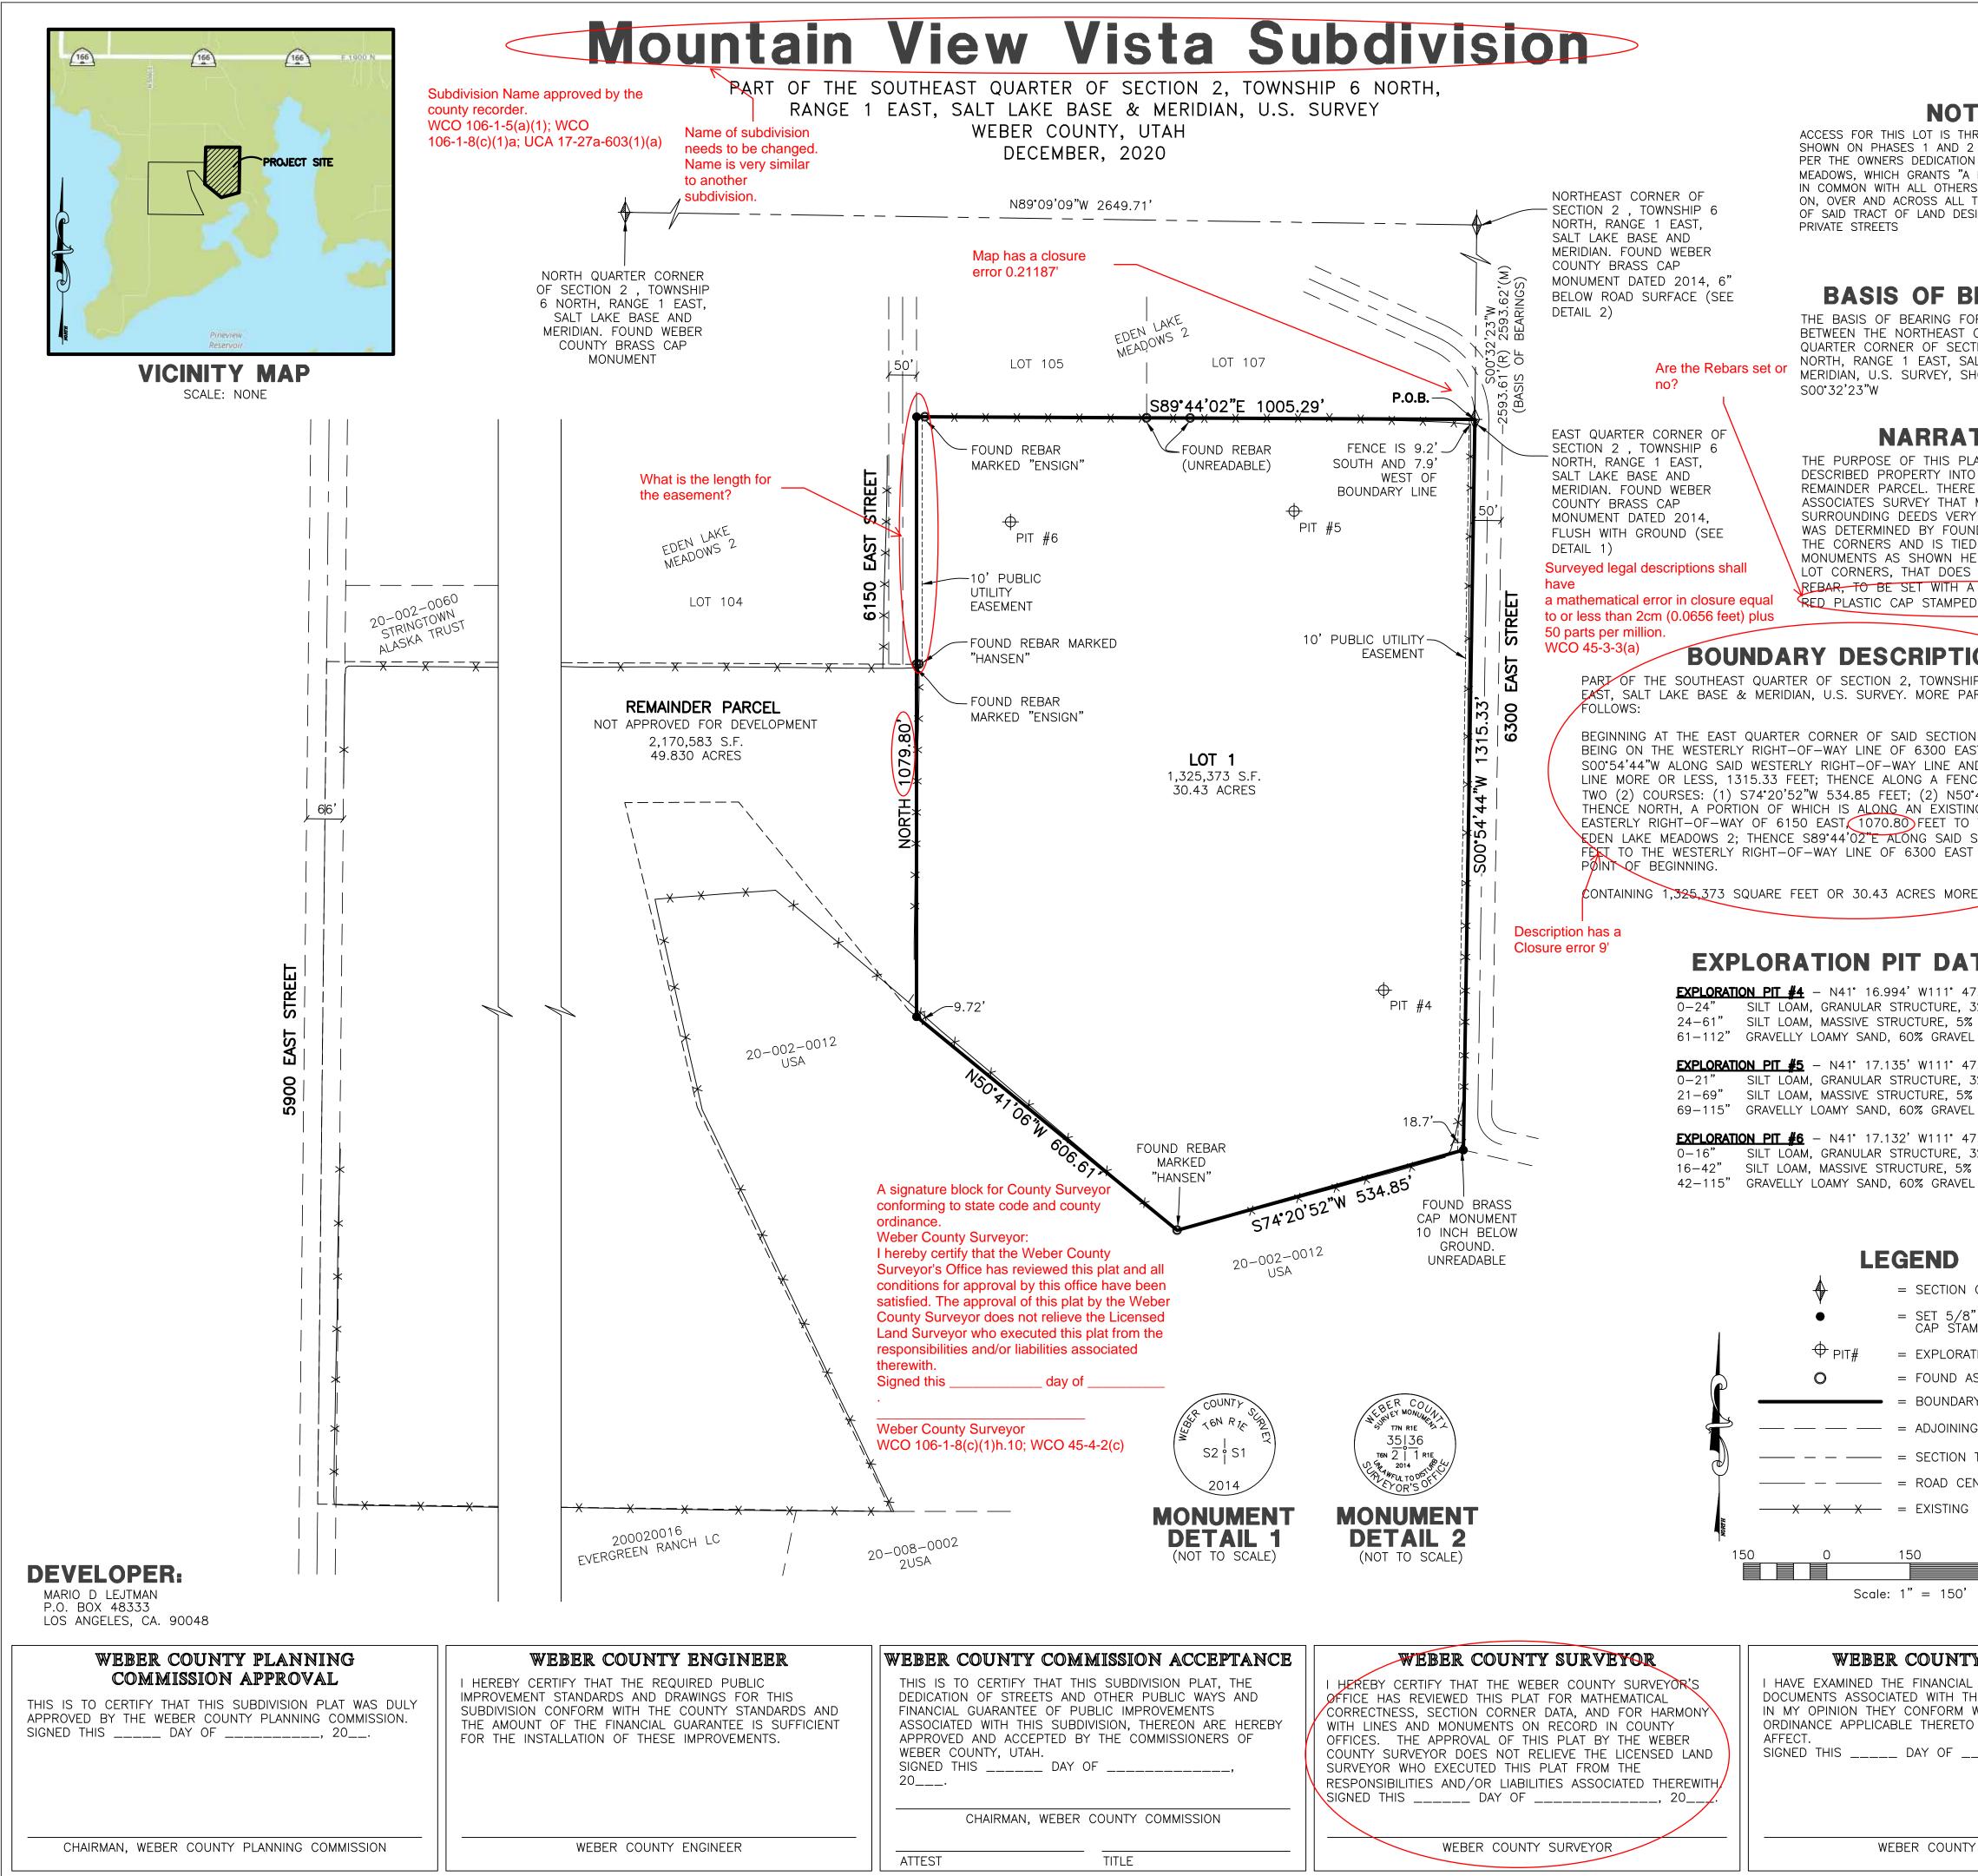

Reeve & Associates, Inc. - Solutions You Can Build On

|                                                                                                                                                                                                                                                                                          | SURVEYOR'S CERTIFICATE                                                                                                                                                                                                                                                                                                                                                                                                                                             |                                                                                                                                                                                                                                                                                                                                                                                       |                                                |
|------------------------------------------------------------------------------------------------------------------------------------------------------------------------------------------------------------------------------------------------------------------------------------------|--------------------------------------------------------------------------------------------------------------------------------------------------------------------------------------------------------------------------------------------------------------------------------------------------------------------------------------------------------------------------------------------------------------------------------------------------------------------|---------------------------------------------------------------------------------------------------------------------------------------------------------------------------------------------------------------------------------------------------------------------------------------------------------------------------------------------------------------------------------------|------------------------------------------------|
| TE<br>HROUGH THE PRIVATE STREETS<br>2 OF EDEN LAKE MEADOWS, AS<br>ON FOR PHASE 1 OF EDEN LAKE<br>A RIGHT-OF-WAY TO BE USED<br>RS WITHIN SAID SUBDIVISION<br>THOSE PORTIONS OR PARTS<br>ESIGNATED ON SAID PLAT AS                                                                         | THE STATE OF UTAH IN ACCORDANCE WITH<br>ENGINEERS AND LAND SURVEYORS ACT; AN<br>PROPERTY DESCRIBED ON THIS PLAT IN AG<br>VERIFIED ALL MEASUREMENTS, AND HAVE F<br>PLAT, AND THAT THIS PLAT OF <b>MOUNTAIN</b><br>HAS BEEN DRAWN CORRECTLY TO THE DES<br>REPRESENTATION OF THE HEREIN DESCRIBI<br>UPON DATA COMPILED FROM RECORDS IN<br>FROM SAID SURVEY MADE BY ME ON THE<br>REQUIREMENTS OF ALL APPLICABLE STATUT<br>CONCERNING ZONING REQUIREMENTS REGA<br>WITH. | ND THAT I HAVE COMPLETED A SURVEY OF THE<br>CCORDANCE WITH SECTION 17-23-17 AND H<br>PLACED MONUMENTS AS REPRESENTED ON THE<br>VIEW VISTA SUBDIVISION IN WEBER COUNTY,<br>SIGNATED SCALE AND IS A TRUE AND CORRECT<br>ED LANDS INCLUDED IN SAID SUBDIVISION, BA<br>THE WEBER COUNTY RECORDER'S OFFICE AN<br>GROUND, I FURTHER CERTIFY THAT THE<br>TES AND ORDINANCES OF WEBER COUNTY, | HE<br>HAVE<br>HIS<br>UTAH,<br>CT<br>ASED<br>ID |
|                                                                                                                                                                                                                                                                                          | SIGNED THIS DAY OF                                                                                                                                                                                                                                                                                                                                                                                                                                                 | , 20<br>9031945<br>TREVOR J.                                                                                                                                                                                                                                                                                                                                                          | ALIAVEYOR                                      |
| BEARINGS<br>OR THIS PLAT IS A LINE<br>CORNER AND THE EAST<br>CTION 20, TOWNSHIP 6<br>SALT LAKE BASE AND<br>SHOWN HEREON AS:                                                                                                                                                              | 9031945<br>UTAH LICENSE NUMBI                                                                                                                                                                                                                                                                                                                                                                                                                                      |                                                                                                                                                                                                                                                                                                                                                                                       |                                                |
| TIVE<br>LAT IS TO DIVIDE THE BELOW<br>TO ONE LOT WITH A<br>RE IS A HANSEN AND<br>MATCHES THE DEED AND<br>RY WELL. THE BOUNDARY<br>IND REBAR AND CAPS AT<br>ED TO THE EXISTING<br>HEREON. ALL BOUNDARY AND<br>S NOT HAVE AN EXISTING<br>A 5/8" X 24" REBAR AND<br>ED "REEVE & ASSOCIATES" | WE THE UNDERSIGNED OWNERS OF THE HE<br>SET APART AND SUBDIVIDE THE SAME INTO<br>SAID TRACT <b>MOUNTAIN VIEW VISTA SUBDIVIS</b><br>RIGHT AND EASEMENT OVER, UPON AND UN<br>UTILITY, STORM WATER DETENTION PONDS E<br>EASEMENT, THE SAME TO BE USED FOR TH<br>PUBLIC UTILITY SERVICE LINE, STORM DRAIN<br>PERPETUAL PRESERVATION OF WATER CHAN<br>APPLICABLE AS MAY BE AUTHORIZED BY TH<br>STRUCTURES BEING ERECTED WITHIN SUCH                                      |                                                                                                                                                                                                                                                                                                                                                                                       | ME<br>JBLIC<br>CE<br>'N OF<br>THE<br>S         |
| ION<br>HIP 6 NORTH, RANGE 1<br>PARTICULARLY DESCRIBED AS                                                                                                                                                                                                                                 | SIGNED THIS DAY OF                                                                                                                                                                                                                                                                                                                                                                                                                                                 | , 20                                                                                                                                                                                                                                                                                                                                                                                  |                                                |
| ON 2, SAID POINT ALSO<br>AST STREET; THENCE<br>ND AN EXISTING FENCE<br>NCE LINE THE FOLLOWING<br>0°41'06"W 606.61 FEET;<br>ING FENCELINE AND THE<br>O THE SOUTHERLY LINE<br>SOUTHERLY LINE, 1005.29<br>ST STREET AND TO THE                                                              |                                                                                                                                                                                                                                                                                                                                                                                                                                                                    |                                                                                                                                                                                                                                                                                                                                                                                       |                                                |
| RE OR LESS.                                                                                                                                                                                                                                                                              | STATE OF UTAH )ss.                                                                                                                                                                                                                                                                                                                                                                                                                                                 | WLEDGMENT                                                                                                                                                                                                                                                                                                                                                                             |                                                |
|                                                                                                                                                                                                                                                                                          | COUNTY OF )                                                                                                                                                                                                                                                                                                                                                                                                                                                        | , 20, PERSONALLY APPEARED                                                                                                                                                                                                                                                                                                                                                             |                                                |
| ATA<br>47.829'<br>3% FINE GRAVEL<br>% GRAVEL<br>EL                                                                                                                                                                                                                                       | BEFORE ME, THE UNDERSIGNED NOTARY P                                                                                                                                                                                                                                                                                                                                                                                                                                | PUBLIC, (AND)<br>BOVE OWNER'S DEDICATION AND CERTIFICATION<br>KNOWLEDGE TO ME SIGNED                                                                                                                                                                                                                                                                                                  | ١,                                             |
| 47.864'<br>3% GRAVEL                                                                                                                                                                                                                                                                     | COMMISSION EXPIRES                                                                                                                                                                                                                                                                                                                                                                                                                                                 | NOTARY PUBLIC                                                                                                                                                                                                                                                                                                                                                                         |                                                |
| % GRAVEL<br>EL                                                                                                                                                                                                                                                                           | ACKNOWLEDGMENT                                                                                                                                                                                                                                                                                                                                                                                                                                                     |                                                                                                                                                                                                                                                                                                                                                                                       |                                                |
| 47.975'<br>3% GRAVEL                                                                                                                                                                                                                                                                     |                                                                                                                                                                                                                                                                                                                                                                                                                                                                    |                                                                                                                                                                                                                                                                                                                                                                                       |                                                |
| % GRAVEL<br>EL                                                                                                                                                                                                                                                                           | STATE OF UTAH )SS.<br>COUNTY OF )                                                                                                                                                                                                                                                                                                                                                                                                                                  |                                                                                                                                                                                                                                                                                                                                                                                       |                                                |
|                                                                                                                                                                                                                                                                                          | ON THE DAY OF, 20, PERSONALLY APPEARED   BEFORE ME, THE UNDERSIGNED NOTARY PUBLIC, (AND)   BEING BY ME DULY SWORN, ACKNOWLEDGED TO ME THEY ARE   AND OF SAID CORPORATION AND THAT THEY   SIGNED THE ABOVE OWNER'S DEDICATION AND CERTIFICATION FREELY, VOLUNTARILY, AND                                                                                                                                                                                            |                                                                                                                                                                                                                                                                                                                                                                                       |                                                |
| CORNER                                                                                                                                                                                                                                                                                   | IN BEHALF OF SAID CORPORATION FOR TH                                                                                                                                                                                                                                                                                                                                                                                                                               | IE PURPUSES THEREIN MENTIONED.                                                                                                                                                                                                                                                                                                                                                        |                                                |
| B" X 24" REBAR AND PLASTIC<br>AMPED "REEVE & ASSOCIATES"                                                                                                                                                                                                                                 | COMMISSION EXPIRES                                                                                                                                                                                                                                                                                                                                                                                                                                                 | NOTARY PUBLIC                                                                                                                                                                                                                                                                                                                                                                         |                                                |
| ATION PIT LOCATION<br>AS NOTED                                                                                                                                                                                                                                                           |                                                                                                                                                                                                                                                                                                                                                                                                                                                                    | Project Info.                                                                                                                                                                                                                                                                                                                                                                         |                                                |
| RY LINE<br>NG PROPERTY                                                                                                                                                                                                                                                                   |                                                                                                                                                                                                                                                                                                                                                                                                                                                                    | Surveyor:<br><u>T. HATCH</u>                                                                                                                                                                                                                                                                                                                                                          | <u>                                     </u>   |
| TIE LINE                                                                                                                                                                                                                                                                                 | $\mathbf{P}$                                                                                                                                                                                                                                                                                                                                                                                                                                                       | Designer:<br><u>E. ROCHE</u><br>Begin Date:                                                                                                                                                                                                                                                                                                                                           | -<br>                                          |
| ENTERLINE                                                                                                                                                                                                                                                                                |                                                                                                                                                                                                                                                                                                                                                                                                                                                                    | eeve<br>ociates, Inc.                                                                                                                                                                                                                                                                                                                                                                 | 20                                             |
| G FENCELINE                                                                                                                                                                                                                                                                              |                                                                                                                                                                                                                                                                                                                                                                                                                                                                    |                                                                                                                                                                                                                                                                                                                                                                                       | N                                              |
| 300 450                                                                                                                                                                                                                                                                                  |                                                                                                                                                                                                                                                                                                                                                                                                                                                                    | FAX: (801) 621-2666 www.reeve-assoc.com   Number: 7430                                                                                                                                                                                                                                                                                                                                |                                                |
| ,                                                                                                                                                                                                                                                                                        |                                                                                                                                                                                                                                                                                                                                                                                                                                                                    | Scale:1"=15                                                                                                                                                                                                                                                                                                                                                                           | <u> </u>                                       |
| TY ATTORNEY<br>AL GUARANTEE AND OTHER<br>THIS SUBDIVISION PLAT, AND<br>WITH THE COUNTY<br>TO AND NOW IN FORCE AND<br>, 20                                                                                                                                                                | WEBER-MORGAN HEALTH DEPA<br>I HEREBY CERTIFY THAT THE SOILS, PERCOLA<br>AND SITE CONDITIONS FOR THIS SUBDIVISION<br>INVESTIGATED BY THIS OFFICE AND ARE APPR<br>ON-SITE WASTEWATER DISPOSAL SYSTEMS.<br>SIGNED THIS DAY OF                                                                                                                                                                                                                                         | ATION RATES,<br>HAVE BEEN<br>ROVED FOR<br>HAVE DEEN<br>And Recorded,<br>At In Book<br>Of The Official Records, F                                                                                                                                                                                                                                                                      | Paid<br>cord                                   |
| TY ATTORNEY                                                                                                                                                                                                                                                                              | DIRECTOR, WEBER-MORGAN HEALTH DEPA                                                                                                                                                                                                                                                                                                                                                                                                                                 | ARTMENT                                                                                                                                                                                                                                                                                                                                                                               | er<br>Deputy.                                  |