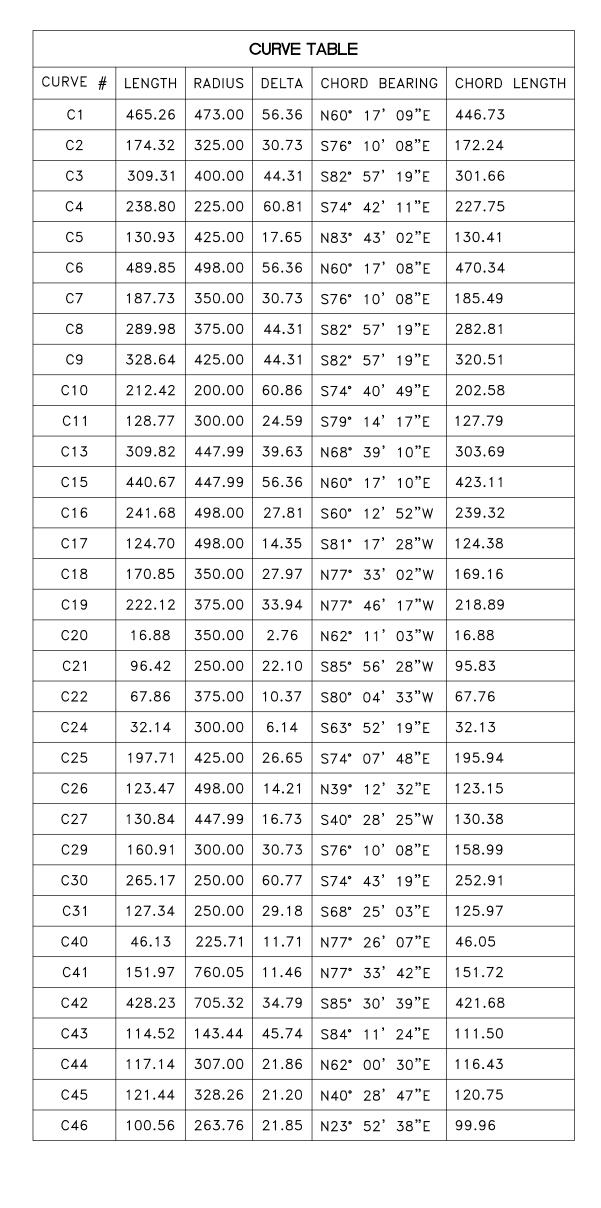

## THE RESERVE AT CRIMSON RIDGE PHASE 2C

**CLUSTER SUBDIVISION** 

LOCATED IN THE NORTH HALF OF SECTION 10, AND THE SOUTH HALF OF SECTION 3 TOWNSHIP 6 NORTH, RANGE 1 EAST, SALT LAKE BASE AND MERIDIAN, WEBER COUNTY, UTAH, JANUARY 2021