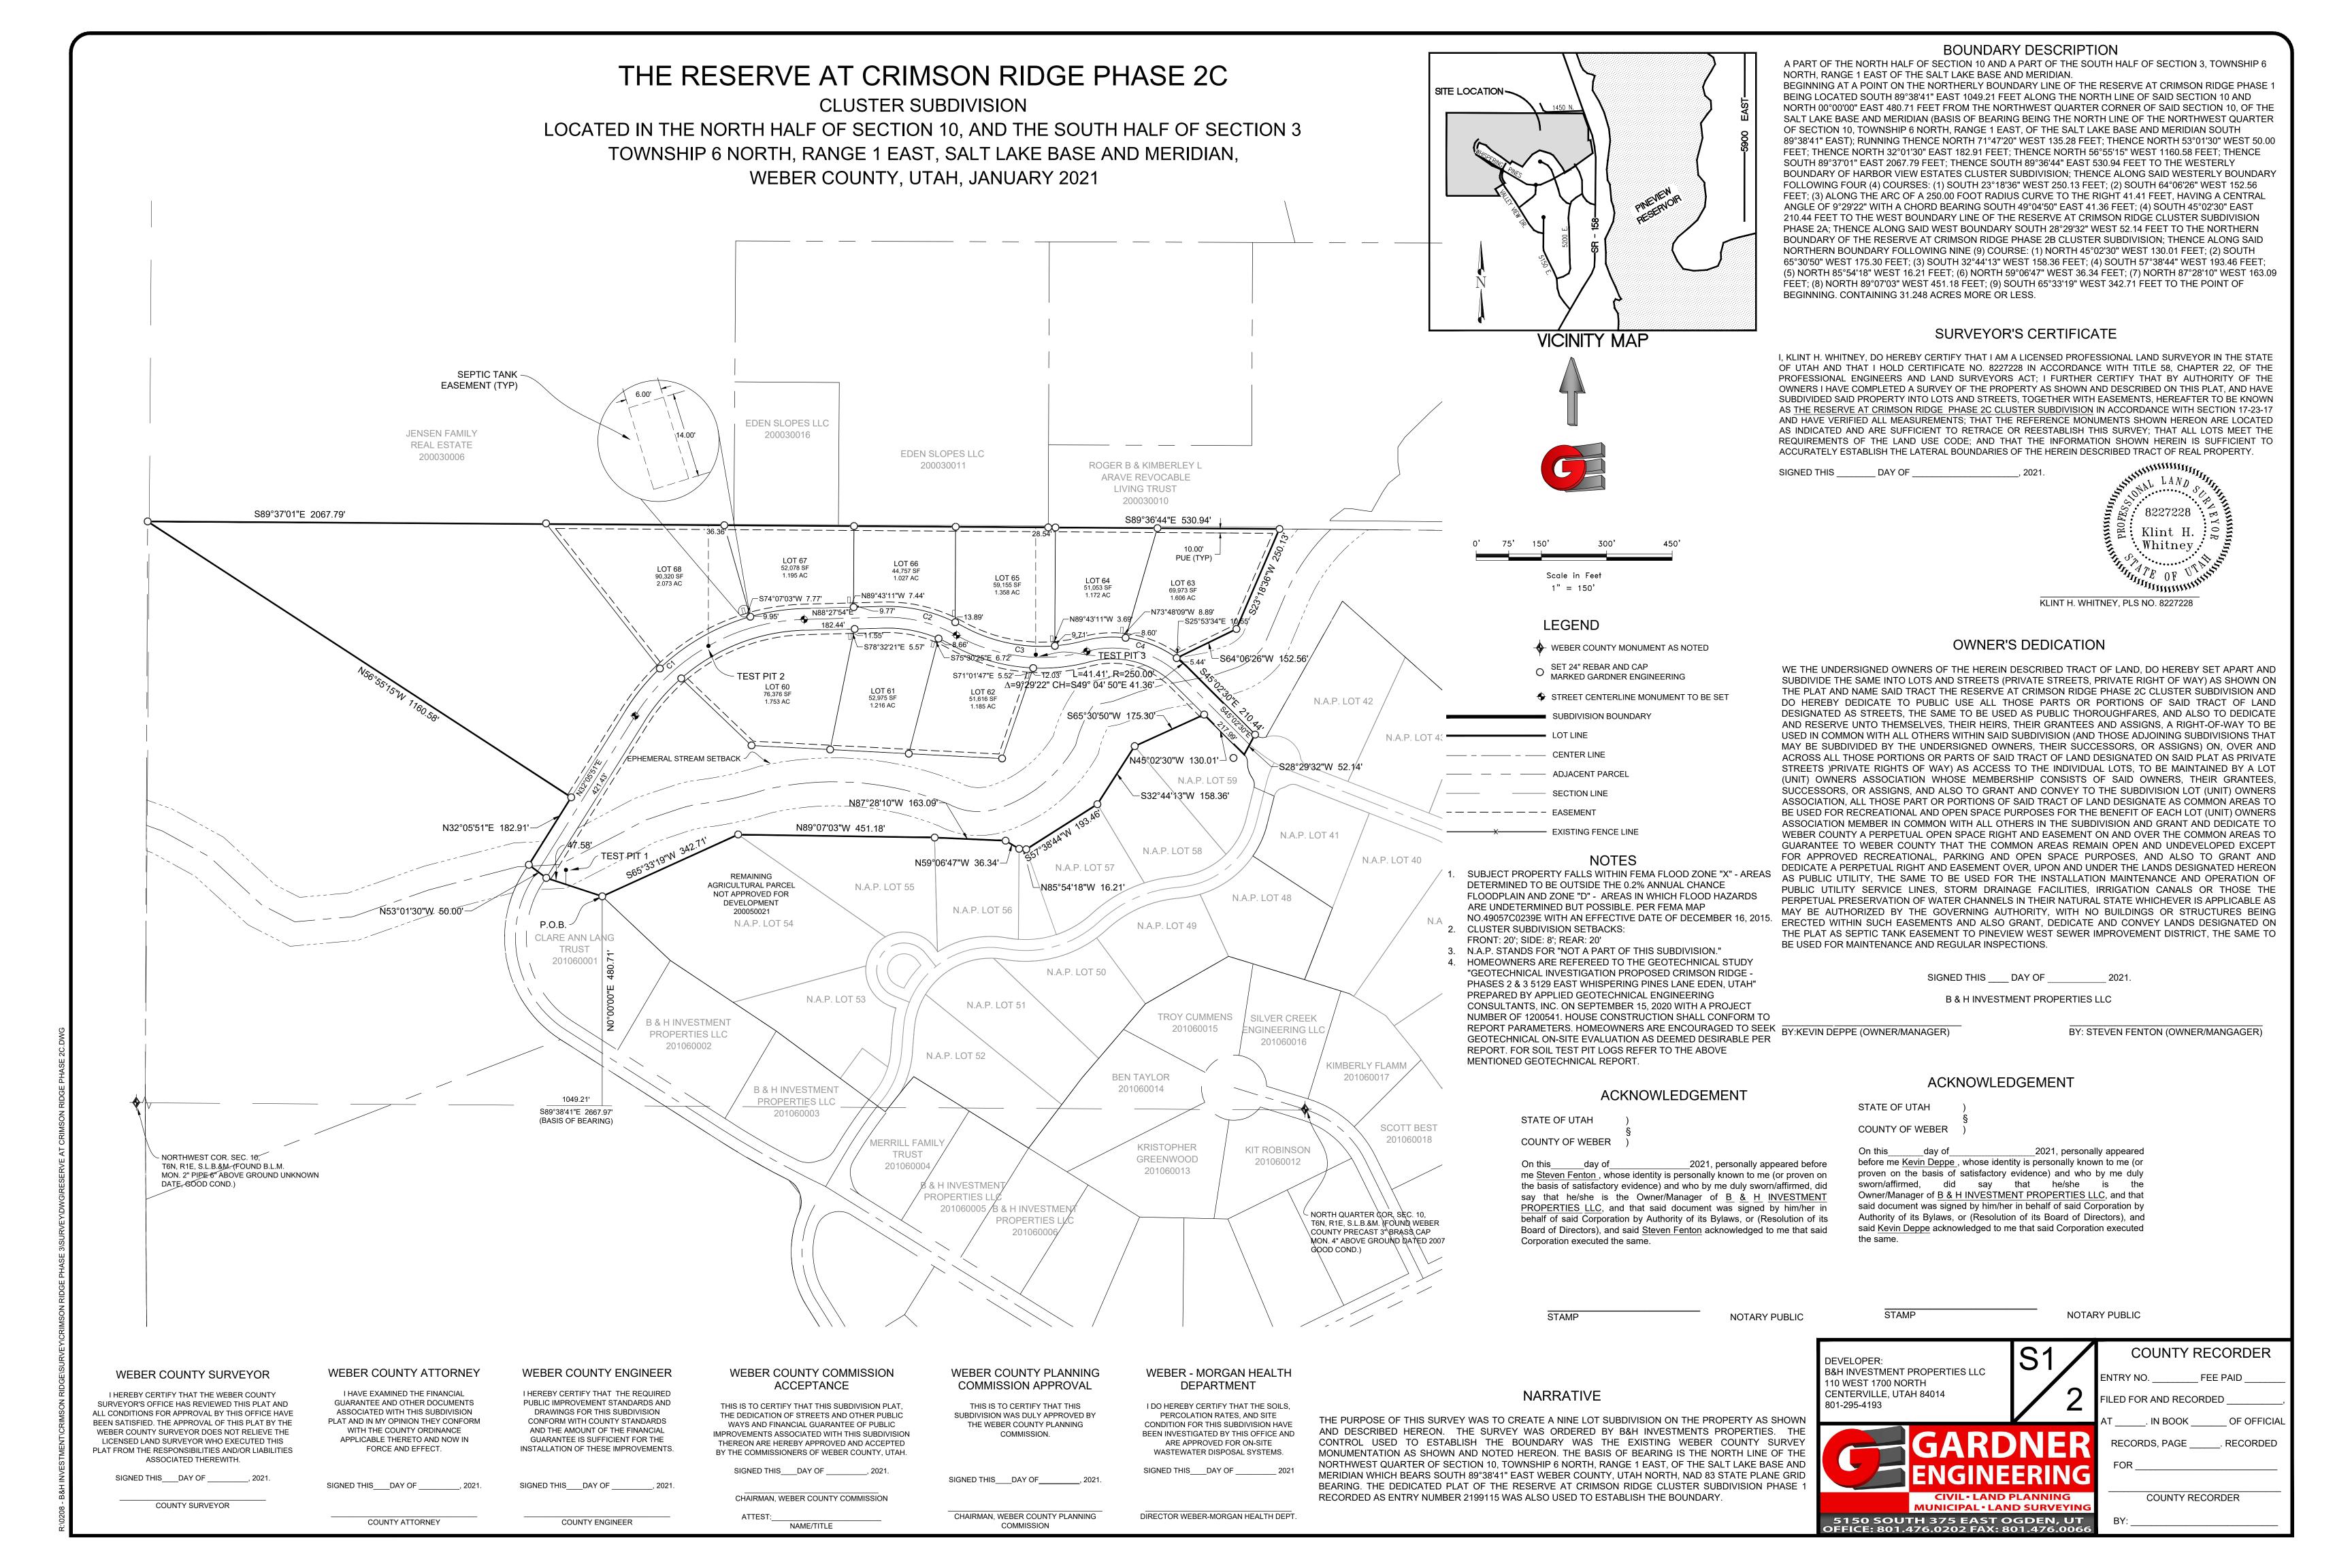

## THE RESERVE AT CRIMSON RIDGE PHASE 2C

**CLUSTER SUBDIVISION** 

LOCATED IN THE NORTH HALF OF SECTION 10, AND THE SOUTH HALF OF SECTION 3 TOWNSHIP 6 NORTH, RANGE 1 EAST, SALT LAKE BASE AND MERIDIAN, WEBER COUNTY, UTAH, JANUARY 2021

## LEGEND

◆ WEBER COUNTY MONUMENT AS NOTED

O SET 24" REBAR AND CAP MARKED GARDNER ENGINEERING

SUBDIVISION BOUNDARY

\_\_\_\_ - \_\_\_\_ CENTER LINE — — — ADJACENT PARCEL ---- SECTION LINE

---- EASEMENT X EXISTING FENCE LINE