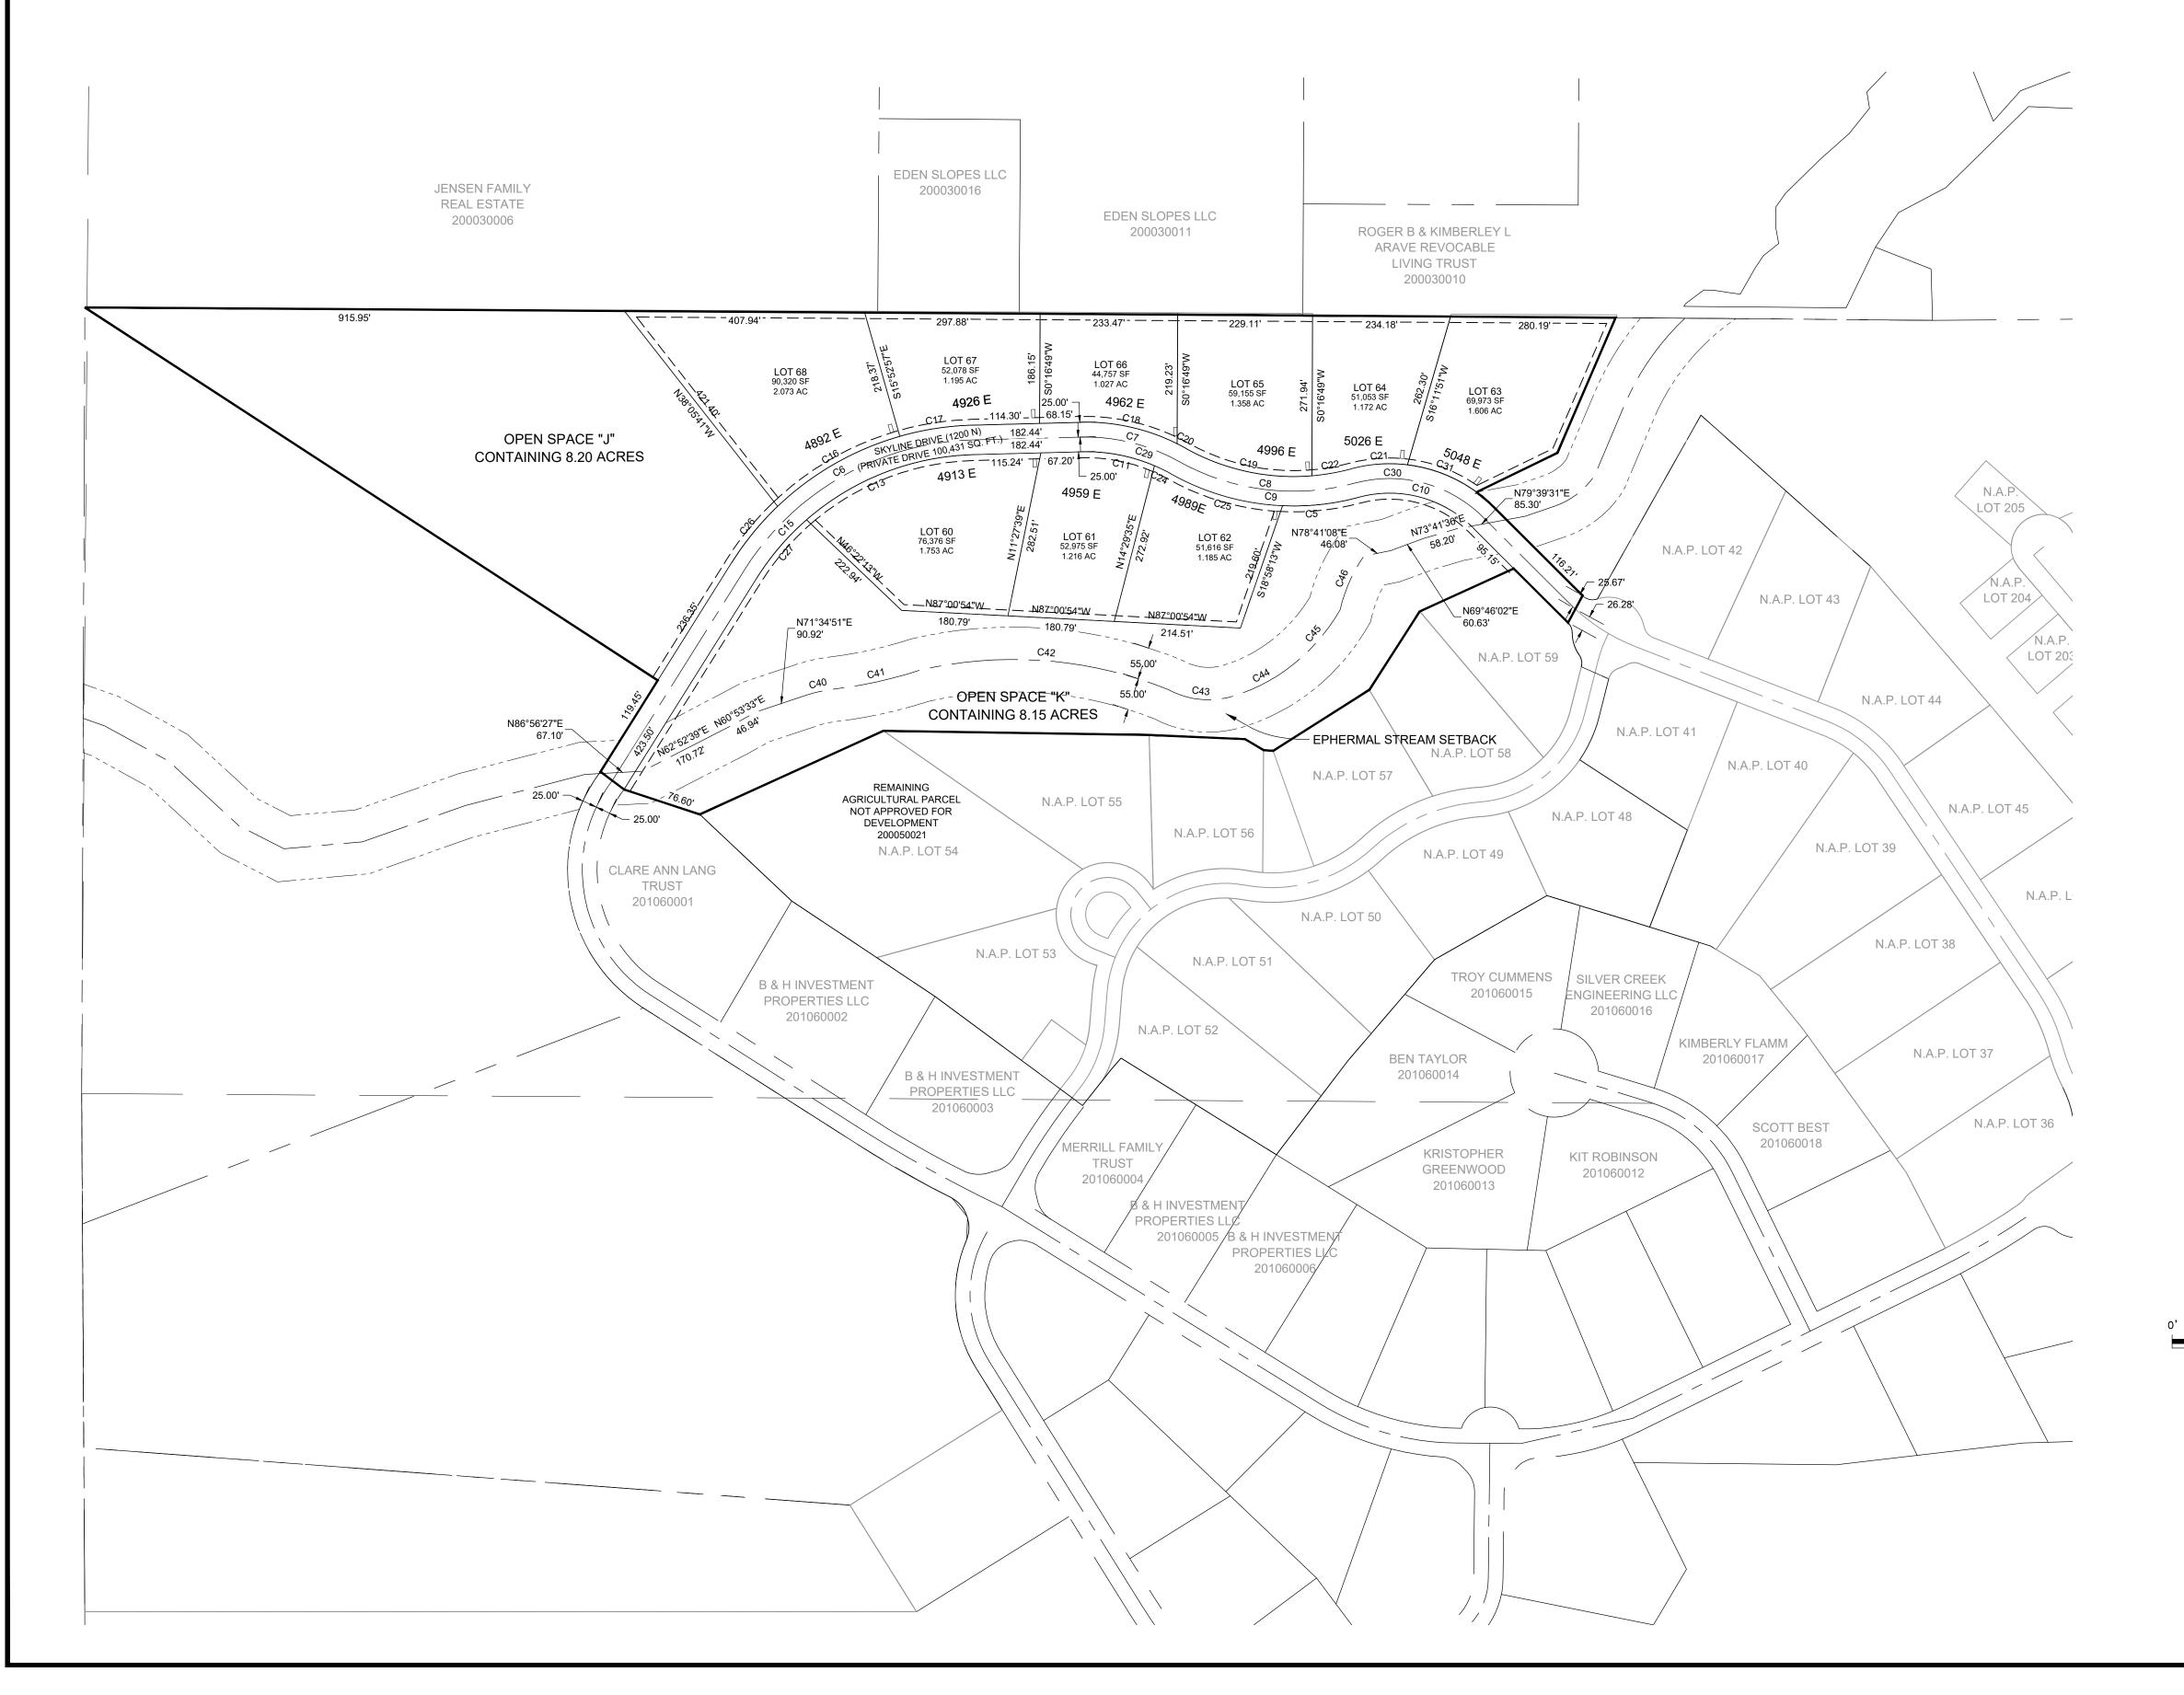

## THE RESERVE AT CRIMSON RIDGE PHASE 2C

**CLUSTER SUBDIVISION** 

LOCATED IN THE NORTH HALF OF SECTION 10, AND THE SOUTH HALF OF SECTION 3 TOWNSHIP 6 NORTH, RANGE 1 EAST, SALT LAKE BASE AND MERIDIAN, WEBER COUNTY, UTAH, JANUARY 2021

## LEGEND

◆ WEBER COUNTY MONUMENT AS NOTED

O SET 24" REBAR AND CAP MARKED GARDNER ENGINEERING

SUBDIVISION BOUNDARY

\_\_\_\_ - \_\_\_\_ CENTER LINE — — — ADJACENT PARCEL ---- SECTION LINE

---- EASEMENT X EXISTING FENCE LINE