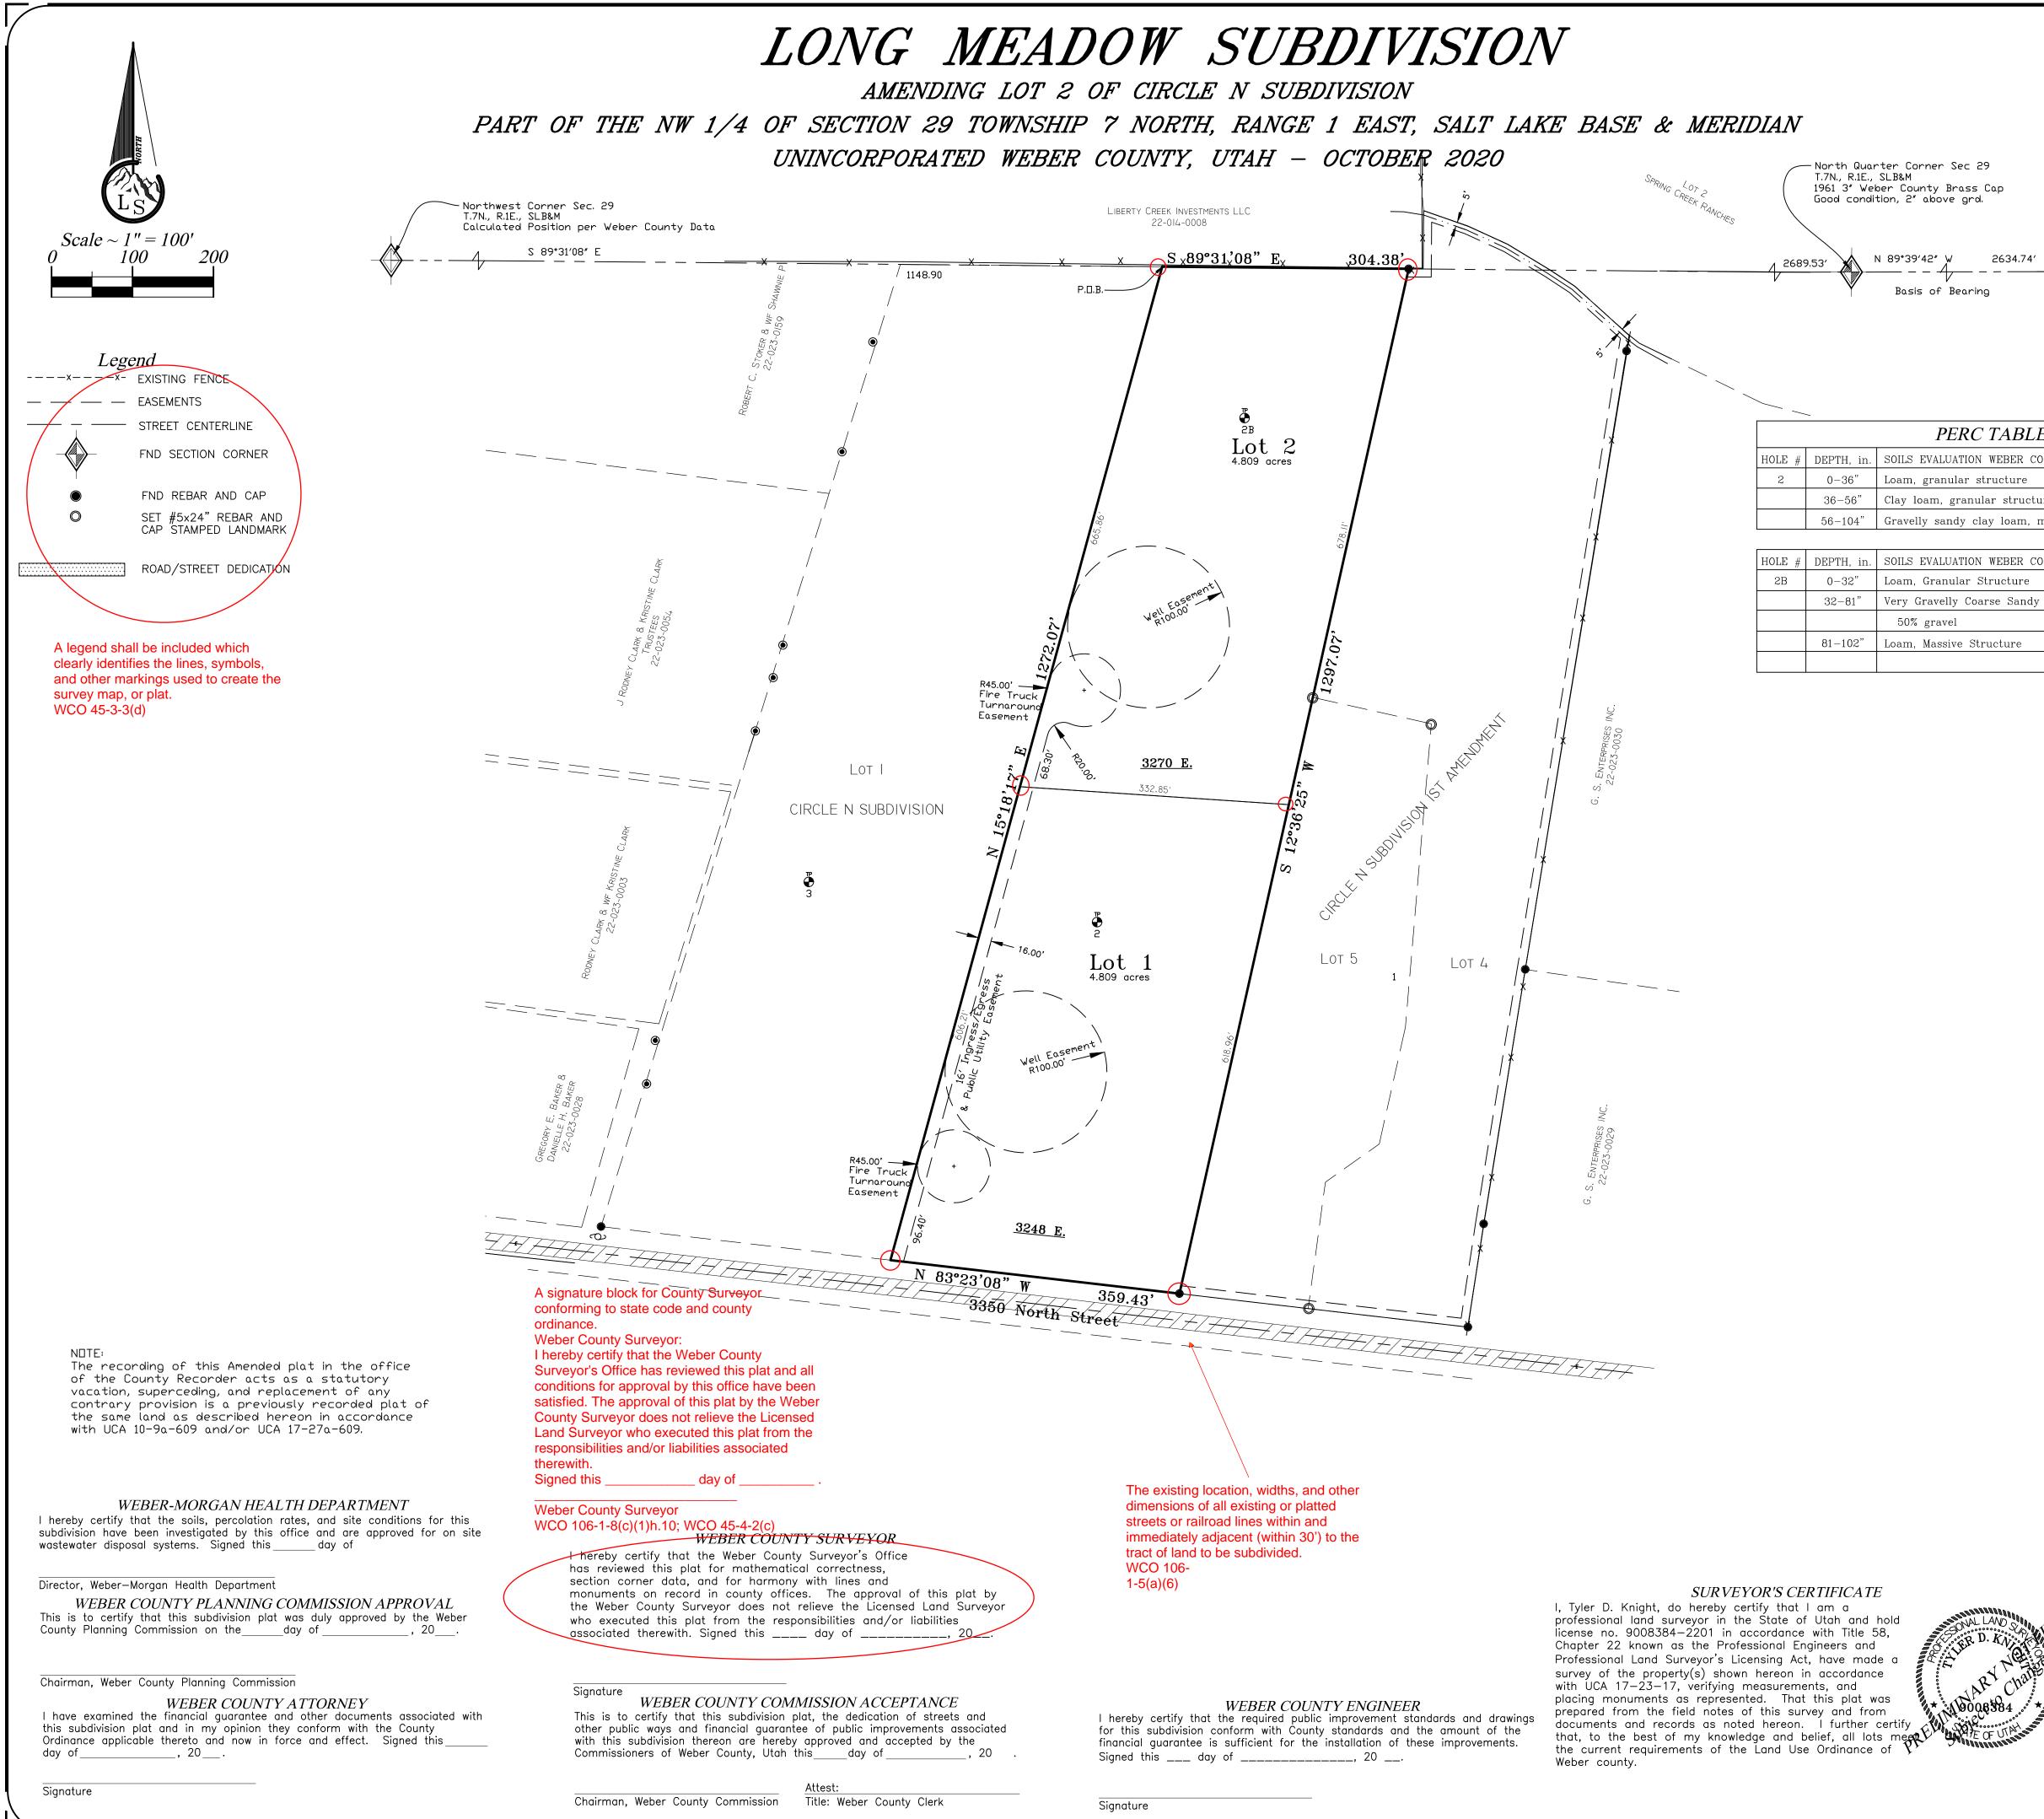

BOUNDARY DESCRIPTION

A part of the Northwest Quarter of Section 29, Township 7 North, Range 1 East, Salt Lake Base and Meridian U.S. Survey described as follows: Beginning at a point on the North line of said Quarter Section South 89°31'08" East 1148.90 feet from the Northwest Corner of said Quarter of Section; running thence South 89°31'08" East along said North Section line 304.38 to the West line of Circle N Subdivision 1st Amendment according to the official plat thereof: thence along said West line South 12°36'25" West 1297.07 feet to the North right-of-way of 3350 North Street; thence along said right0of-way North 83°23'08" West 359.43 feet to the East line of Lot 1 of Circle N Subdivision according to the official plat thereof; thence along said East line North 15°18'17" East 1272.07 feet to the point of beginning.

**OWNER'S DEDICATION** 

Contains 418,980 s.f. or 9.618 acres

My Commission Expires:

## NARRATIVE

The purpose of this survey is to amend Lot 2 of Circle N Subdivision into two parcels as shown.

- Documents used or reviewed in this survey are, but not limited to, the following: 1. Weber County Tax Plat 22-023 & 22-014. 2. Deeds of record as found in the Weber County Recorder's office for parcels
- 22-023-0028, 22-023-0029, 22-023-0030, 22-023-0032, 22-023-0033, 22-023-0054, 22-023-0158, 22-023-0159, 22-025-0003 3. Subdivision Plats for Circle N Subdivision, Spring Creek Ranches and Kodel
- Subdivision as found in the Weber County Recorder's office. 4. Unrecorded Subdivision Spring Mountain Subdivision No. 1, by Great Basin Mapping & Surveying Co., dated April 1967.
- 5. Boundary Line Agreement Entry Nos. 1512680, 1512683 & 151264 of Weber County Records.
- 6. Record of Survey Nos. 1878, 2066, 2736 & 4588 as found in the Weber County Surveyor's Office.

Boundary is established from record documents.

The basis of bearing of bearing is State Plane Grid Bearing as shown.

| DEVELOPER: Susan Savitt                                                                       | 4646 South 3500 West - #A-3<br>West Haven, UT 84401<br>801-731-4075 | <i>Weber County Recorder</i><br>Entry no<br>Fee paid                      |  |
|-----------------------------------------------------------------------------------------------|---------------------------------------------------------------------|---------------------------------------------------------------------------|--|
| DEVELOPER: Susan Savitt<br>Address: 2745 Nordic Way<br>Eden UT 84310                          | 1                                                                   | Filed for record and recorded<br>day of 2016<br>at                        |  |
| <i>NW 1/4 of Section 29, Township 7 North,<br/>Range 1 East, Salt Lake Base and Meridian.</i> | Subdivision                                                         | in book of official records,<br>on page<br>County Recorder: Leann H Kilts |  |
| Revisions                                                                                     | DRAWN BY: TK                                                        |                                                                           |  |
|                                                                                               | CHECKED BY: TK                                                      | By Deputy:                                                                |  |
|                                                                                               | DATE:                                                               |                                                                           |  |
|                                                                                               | FILE: 3785v1                                                        |                                                                           |  |