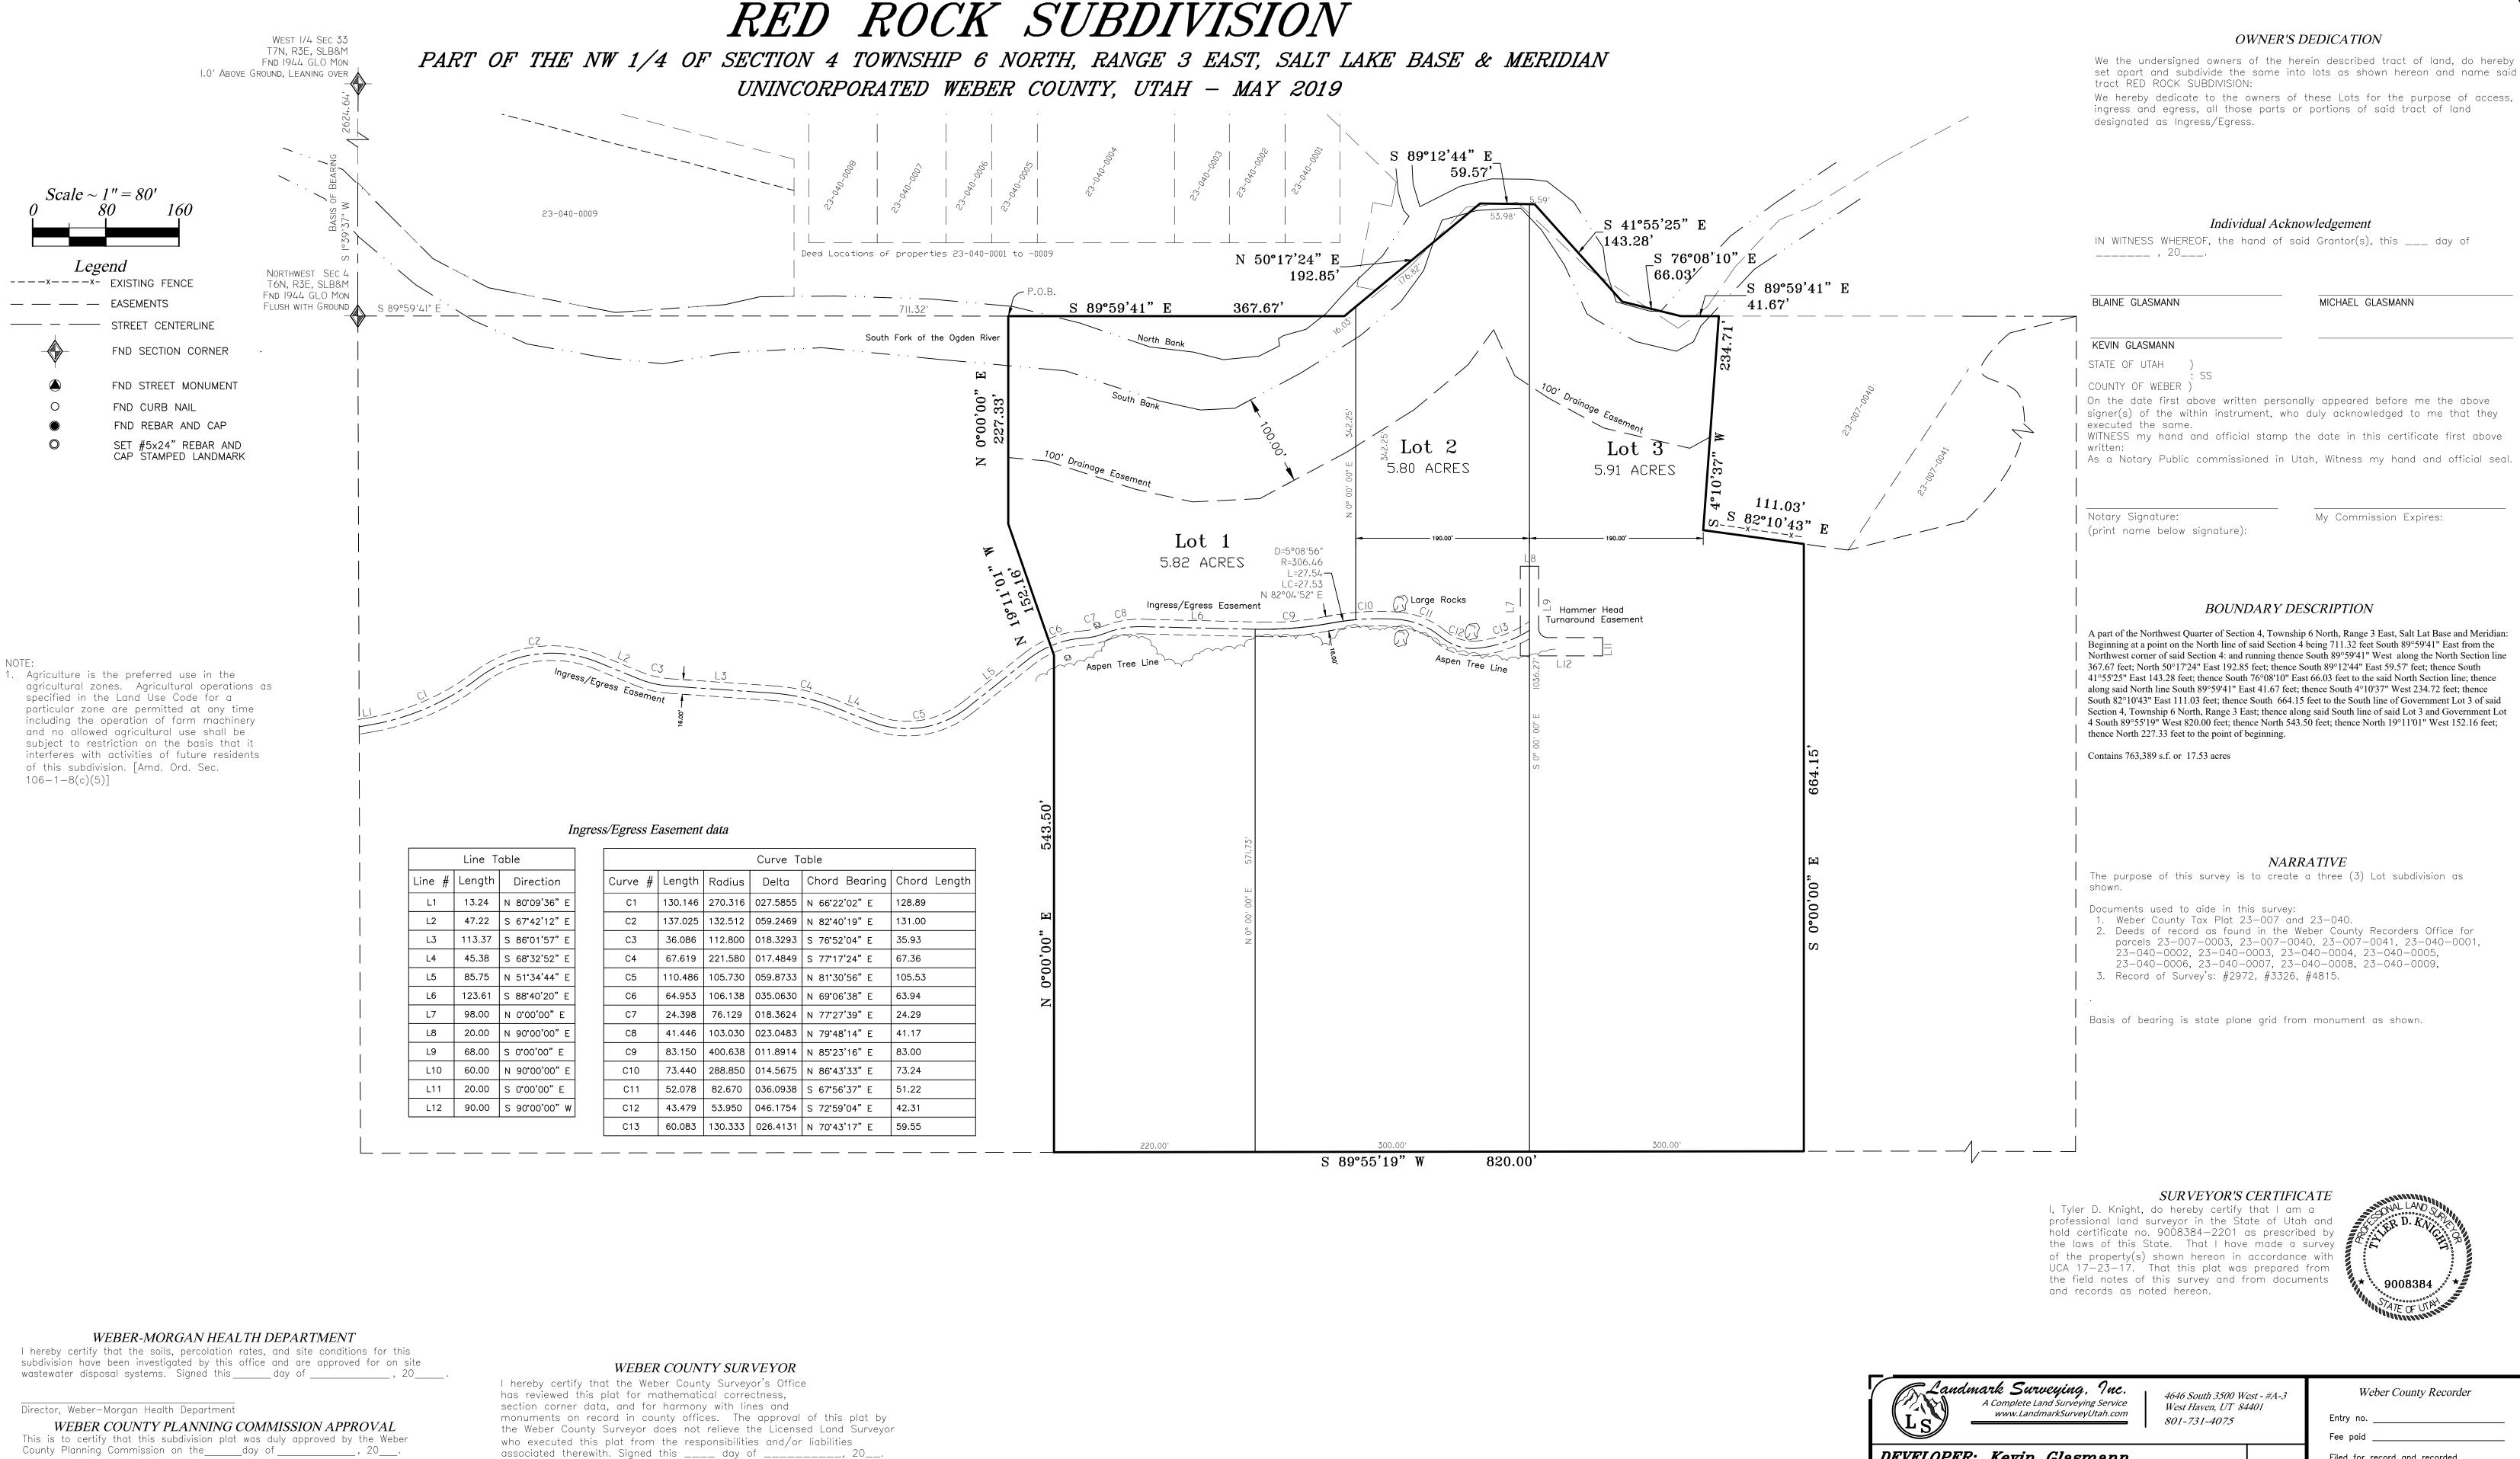

Signature

| www.LandmarkSurveyUtah.com                                                           | www.LandmarkSurveyUtah.com 801-731-4075 |        | Entry no                                                            |
|--------------------------------------------------------------------------------------|-----------------------------------------|--------|---------------------------------------------------------------------|
| DEVELOPER: Kevin Glasmann<br>Address:                                                |                                         | 1      | Filed for record and recordedday of at                              |
| NW 1/4 of Section 4, Township 6 North,<br>Range 3 East, Salt Lake Base and Meridian. | Subdiv                                  | rision | in book of official records, on page County Recorder: Leann H Kilts |
| Revisions                                                                            | DRAWN BY:<br>CHECKED BY:                |        | By Deputy:                                                          |
|                                                                                      | 1                                       |        |                                                                     |