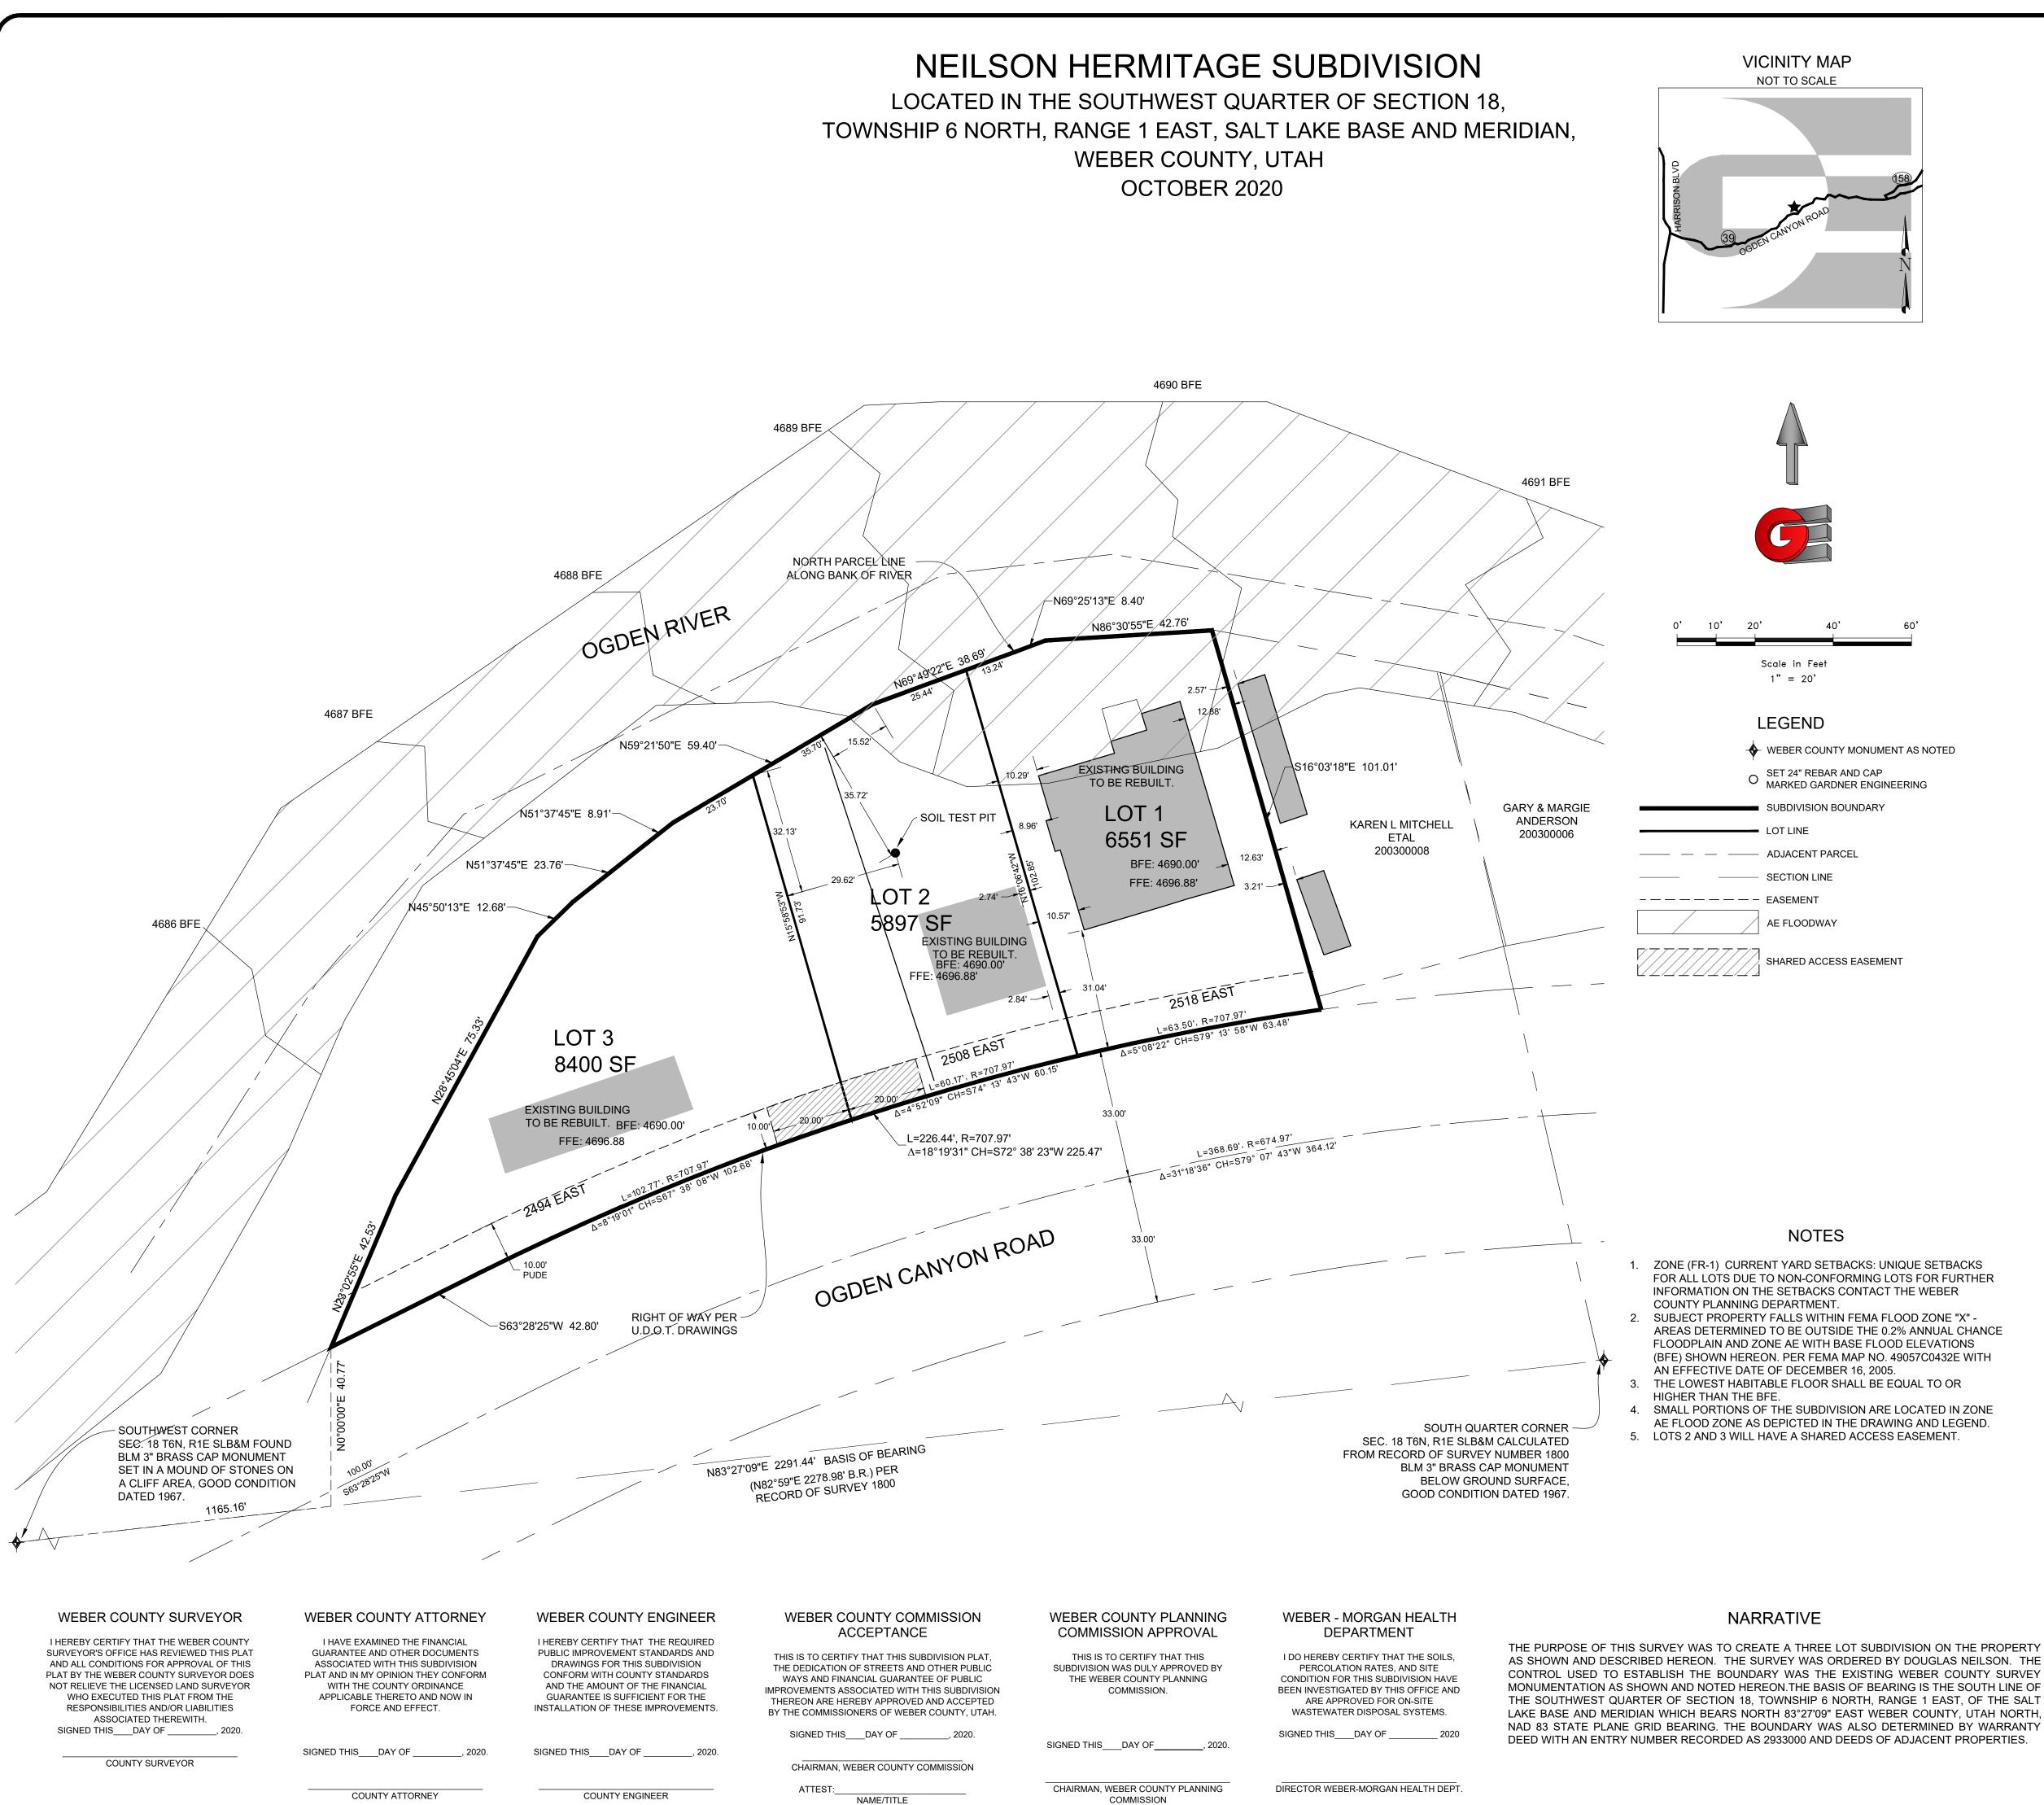

## **BOUNDARY DESCRIPTION**

A PART OF THE SOUTHWEST QUARTER OF SECTION 18, TOWNSHIP 6 NORTH, RANGE 1 EAST OF THE SALT LAKE BASE AND MERIDIAN, MORE PARTICULARLY DESCRIBED AS FOLLOWS: BEGINNING AT A POINT ON THE NORTHERLY RIGHT-OF-WAY LINE OF OGDEN CANYON ROAD BEING LOCATED NORTH 83°27'09" EAST 1165.16 FEET ALONG THE SOUTH LINE OF SAID SOUTHWEST QUARTER AND NORTH 0°00'00" EAST 40.77 FEET; RUNNING THENCE NORTH 23°02'55" EAST 42.53 FEET; THENCE NORTH 28°45'04" EAST 75.33 FEET; THENCE NORTH 45°50'13" EAST 12.68 FEET; THENCE NORTH 51°37'45" EAST 23.76 FEET; THENCE NORTH 51°37'45" EAST 8.91 FEET; THENCE NORTH 59°21'50" EAST 59.40 FEET; THENCE NORTH 69°49'22" EAST 38.69 FEET; THENCE NORTH 69°25'13" EAST 8.40 FEET; THENCE NORTH 86°30'55" EAST 42.76 FEET TO THE EAST LOT LINE OF LOT 4 OF SUBDIVISION OF BLOCK 10 OF THE HERMITAGE; THENCE ALONG SAID EAST LOT LINE SOUTH 16°03'18" EAST 101.01 FEET TO SAID NORTHERLY RIGHT OF WAY LINE; THENCE ALONG SAID NORTHERLY RIGHT-OF-WAY LINE FOLLOWING TWO(2) COURSES (1) ALONG THE ARC OF A 707.9 FOOT RADIUS CURVE TO THE LEFT 226.44 FEET, HAVING A CENTRAL ANGLE OF 18°19'31" WITH A CHORD BEARING SOUTH 72°38'23" WEST 225.47 FEET; (2) SOUTH 63.28'25" WEST 42.80 FEET TO THE POINT OF BEGINNING. CONTAINING 20,848 SQUARE FEET OR 0.479 ACRES MORE OR LESS.