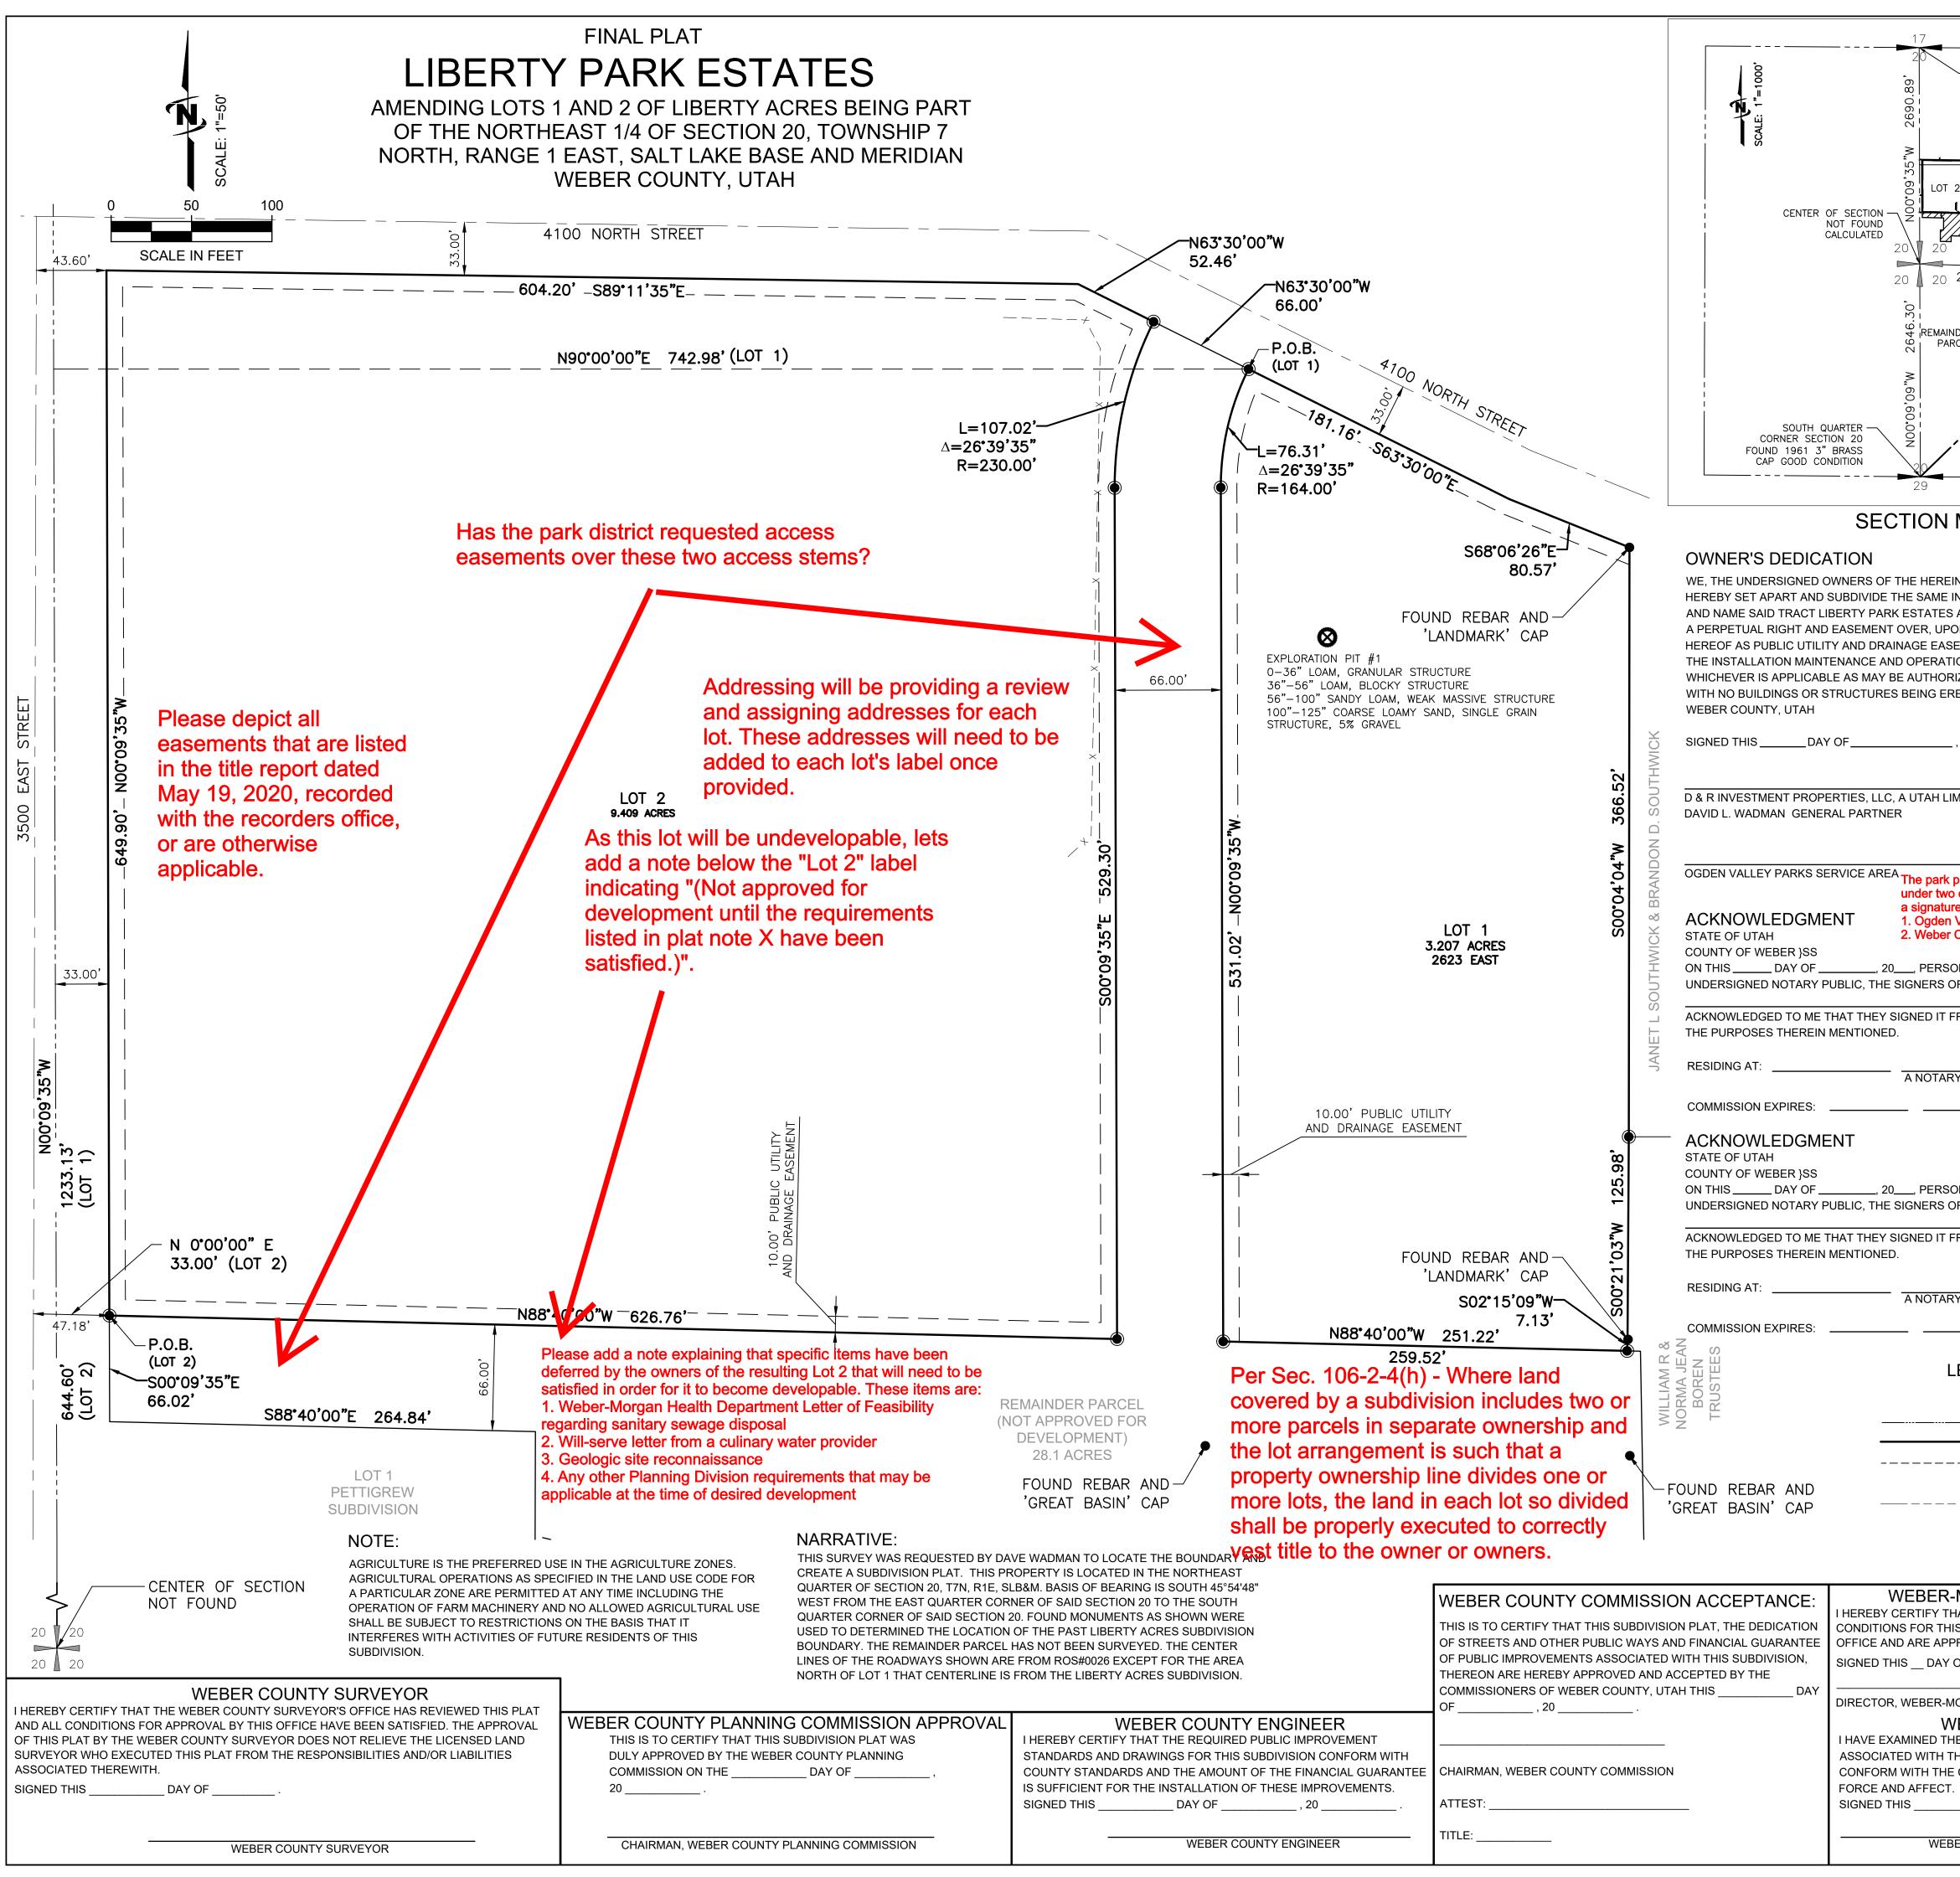

| NORTH QUARTER<br>CORNER SECTION 20<br>CALCULATED PER WCS                                                                                                                                                                                                                                                                                                                                                                                                                                                                                                                                                                                                                                                                                                                                                                                                                                                                                                                                                                                                                                                                                                                                                                                                                                                                                                                                                                                                                                                                                                                                                                                                                                                                                                                                                                                                                                                                                                                                                                                                                                                                                                                                                                                                                                                                                                                                                                                                                                                                                                                                                                                                     | IN THE STA<br>TITLE 58, CI<br>LICENSING<br>SURVEY W/<br>IN ACCORD<br>AND CORRI                                                                                                                                                                                                                                                                                                                                                                                                                               | TE OF UTAH AND THAT I HO<br>HAPTER 22 OF THE PROFE<br>ACT. I FURTHER CERTIFY<br>AS MADE UNDER MY DIRE<br>ANCE WITH SECTION 17-23                                                                             | IFY THAT I AM A PROFESSIONAL LAND SURVEYOR<br>OLD LICENSE NO. 5331568 IN ACCORDANCE WITH<br>SSIONAL ENGINEERS AND LAND SURVEYORS<br>THAT BY AUTHORITY OF THE OWNERS, A<br>CTION OF THE TRACT OF LAND SHOWN HEREON<br>3-17. I HEREBY STATE THAT THIS PLAT IS TRUE<br>NOWLEDGE, INFORMATION, BELIEF AND IN MY                                                                                                                                          |
|--------------------------------------------------------------------------------------------------------------------------------------------------------------------------------------------------------------------------------------------------------------------------------------------------------------------------------------------------------------------------------------------------------------------------------------------------------------------------------------------------------------------------------------------------------------------------------------------------------------------------------------------------------------------------------------------------------------------------------------------------------------------------------------------------------------------------------------------------------------------------------------------------------------------------------------------------------------------------------------------------------------------------------------------------------------------------------------------------------------------------------------------------------------------------------------------------------------------------------------------------------------------------------------------------------------------------------------------------------------------------------------------------------------------------------------------------------------------------------------------------------------------------------------------------------------------------------------------------------------------------------------------------------------------------------------------------------------------------------------------------------------------------------------------------------------------------------------------------------------------------------------------------------------------------------------------------------------------------------------------------------------------------------------------------------------------------------------------------------------------------------------------------------------------------------------------------------------------------------------------------------------------------------------------------------------------------------------------------------------------------------------------------------------------------------------------------------------------------------------------------------------------------------------------------------------------------------------------------------------------------------------------------------------|--------------------------------------------------------------------------------------------------------------------------------------------------------------------------------------------------------------------------------------------------------------------------------------------------------------------------------------------------------------------------------------------------------------------------------------------------------------------------------------------------------------|--------------------------------------------------------------------------------------------------------------------------------------------------------------------------------------------------------------|------------------------------------------------------------------------------------------------------------------------------------------------------------------------------------------------------------------------------------------------------------------------------------------------------------------------------------------------------------------------------------------------------------------------------------------------------|
| CORNER SECTION 20<br>FOUND 1975 3"<br>BRASS CAP GOOD<br>CONDITION                                                                                                                                                                                                                                                                                                                                                                                                                                                                                                                                                                                                                                                                                                                                                                                                                                                                                                                                                                                                                                                                                                                                                                                                                                                                                                                                                                                                                                                                                                                                                                                                                                                                                                                                                                                                                                                                                                                                                                                                                                                                                                                                                                                                                                                                                                                                                                                                                                                                                                                                                                                            | SIGNED TH                                                                                                                                                                                                                                                                                                                                                                                                                                                                                                    | IS DAY OF                                                                                                                                                                                                    | , <sup>20</sup> Stamp                                                                                                                                                                                                                                                                                                                                                                                                                                |
| 20 2654.43'/N88'12'10"W 20 21                                                                                                                                                                                                                                                                                                                                                                                                                                                                                                                                                                                                                                                                                                                                                                                                                                                                                                                                                                                                                                                                                                                                                                                                                                                                                                                                                                                                                                                                                                                                                                                                                                                                                                                                                                                                                                                                                                                                                                                                                                                                                                                                                                                                                                                                                                                                                                                                                                                                                                                                                                                                                                | DAVID D. ST                                                                                                                                                                                                                                                                                                                                                                                                                                                                                                  | RONG PLS                                                                                                                                                                                                     |                                                                                                                                                                                                                                                                                                                                                                                                                                                      |
| M60 60<br>M60 60 |                                                                                                                                                                                                                                                                                                                                                                                                                                                                                                              |                                                                                                                                                                                                              | THEAST ¼ OF SECTION 20, T.7N., R.1E., S.L.B.&M. MOR<br>WS:                                                                                                                                                                                                                                                                                                                                                                                           |
| 29<br>TION MAP                                                                                                                                                                                                                                                                                                                                                                                                                                                                                                                                                                                                                                                                                                                                                                                                                                                                                                                                                                                                                                                                                                                                                                                                                                                                                                                                                                                                                                                                                                                                                                                                                                                                                                                                                                                                                                                                                                                                                                                                                                                                                                                                                                                                                                                                                                                                                                                                                                                                                                                                                                                                                                               | N.00°09'35"W<br>AND N.90°00<br>SAID SOUTH<br>S.63°30'00"E<br>THENCE S.0<br>251.22 FEET<br>CURVE TO T                                                                                                                                                                                                                                                                                                                                                                                                         | /. 1233.13 FEET ALONG THE<br>'000"E. 742.98 FEET FROM T<br>I LINE OF 4100 NORTH STR<br>. 181.16 FEET; (2) S.68°06'24<br>0°21'03"W. 125.98 FEET; TH<br>; THENCE N.00°09'35"W. 53<br>'HE RIGHT WITH A 164.00 F | H RIGHT OF WAY LINE OF 4100 NORTH STREET BEING<br>E WEST LINE OF SAID NORTHEAST ¼ OF SECTION 20<br>THE CENTER OF SAID SECTION 20; THENCE ALONG<br>EET THE FOLLOWING TWO (2) COURSES: (1)<br>6"E. 80.57 FEET; THENCE S.00°04'04"W. 366.52 FEET;<br>IENCE S.02°15'09"W. 7.13 FEET; THENCE N.88°40'00"W.<br>1.02 FEET; THENCE NORTHERLY 76.31 FEET ALONG A<br>OOT RADIUS THROUGH A CENTRAL ANGLE OF<br>RS N.13°10'13"E. 75.62 FEET TO THE POINT OF      |
| HE HEREIN DESCRIBED TRACT OF LAND, DO<br>E SAME INTO LOTS AS SHOWN ON THIS PLAT,                                                                                                                                                                                                                                                                                                                                                                                                                                                                                                                                                                                                                                                                                                                                                                                                                                                                                                                                                                                                                                                                                                                                                                                                                                                                                                                                                                                                                                                                                                                                                                                                                                                                                                                                                                                                                                                                                                                                                                                                                                                                                                                                                                                                                                                                                                                                                                                                                                                                                                                                                                             | THE ABOVE                                                                                                                                                                                                                                                                                                                                                                                                                                                                                                    | DESCRIBED PARCEL OF L                                                                                                                                                                                        | AND CONTAINS 3.207 ACRES IN AREA, MORE OR LESS                                                                                                                                                                                                                                                                                                                                                                                                       |
| ESTATES AND DO HEREBY GRANT AND DEDICATE<br>VER, UPON AND UNDER THE LANDS DESIGNATED<br>AGE EASEMENTS, THE SAME TO BE USED FOR<br>OPERATION OF PUBLIC UTILITY SERVICE LINE<br>AUTHORIZED BY THE GOVERNING AUTHORITY,                                                                                                                                                                                                                                                                                                                                                                                                                                                                                                                                                                                                                                                                                                                                                                                                                                                                                                                                                                                                                                                                                                                                                                                                                                                                                                                                                                                                                                                                                                                                                                                                                                                                                                                                                                                                                                                                                                                                                                                                                                                                                                                                                                                                                                                                                                                                                                                                                                         | A PARCEL C                                                                                                                                                                                                                                                                                                                                                                                                                                                                                                   |                                                                                                                                                                                                              | Not Approved for Development, See Plate Note X<br>THEAST ¼ OF SECTION 20, T.7N., R.1E., S.L.B.&M. MORI<br>WS:                                                                                                                                                                                                                                                                                                                                        |
| BEING ERECTED WITHIN SUCH EASEMENTS TO                                                                                                                                                                                                                                                                                                                                                                                                                                                                                                                                                                                                                                                                                                                                                                                                                                                                                                                                                                                                                                                                                                                                                                                                                                                                                                                                                                                                                                                                                                                                                                                                                                                                                                                                                                                                                                                                                                                                                                                                                                                                                                                                                                                                                                                                                                                                                                                                                                                                                                                                                                                                                       | POINT BEING<br>SECTION 20<br>N.00°09'35"W<br>LINE OF 3500<br>FOLLOWING<br>THENCE NO<br>RADIUS THR<br>S.13°10'13"W                                                                                                                                                                                                                                                                                                                                                                                            | G N.00°09'35"W. 644.60 FEE<br>AND N.90°00'00"E. 33.00 FE<br>/. 649.90 FEET ALONG SAID<br>0 SOUTH STREET; THENCE<br>TWO (2) COURSES: (1) S.8<br>RTHERLY 107.02 FEET ALC<br>COUGH A CENTRAL ANGLE              | RIGHT OF WAY LINE OF 3500 EAST STREET SAID<br>T ALONG THE WEST LINE OF SAID NORTHEAST ¼ OF<br>EET FROM THE CENTER OF SAID SECTION 20; THENCE<br>D EAST RIGHT OF WAY LINE TO SOUTH RIGHT OF WAY<br>E ALONG SAID SOUTH RIGHT OF WAY LINE THE<br>99°11'35"E. 604.20 FEET; (2) S.63°30'00"E. 52.46 FEET;<br>DNG A CURVE TO THE LEFT WITH A 230.00 FOOT<br>OF 26°39'35", THE CHORD OF WHICH BEARS<br>00°09'35"E. 529.30 FEET; THENCE N.88°40'00"W. 626.76 |
|                                                                                                                                                                                                                                                                                                                                                                                                                                                                                                                                                                                                                                                                                                                                                                                                                                                                                                                                                                                                                                                                                                                                                                                                                                                                                                                                                                                                                                                                                                                                                                                                                                                                                                                                                                                                                                                                                                                                                                                                                                                                                                                                                                                                                                                                                                                                                                                                                                                                                                                                                                                                                                                              | THE ABOVE                                                                                                                                                                                                                                                                                                                                                                                                                                                                                                    | DESCRIBED PARCEL OF L                                                                                                                                                                                        | AND CONTAINS 9.409 ACRES IN AREA, MORE OR LESS                                                                                                                                                                                                                                                                                                                                                                                                       |
| The park parcels comprising Lot 2 appear to be<br>under two ownership names. Each name will need                                                                                                                                                                                                                                                                                                                                                                                                                                                                                                                                                                                                                                                                                                                                                                                                                                                                                                                                                                                                                                                                                                                                                                                                                                                                                                                                                                                                                                                                                                                                                                                                                                                                                                                                                                                                                                                                                                                                                                                                                                                                                                                                                                                                                                                                                                                                                                                                                                                                                                                                                             | REMAIN                                                                                                                                                                                                                                                                                                                                                                                                                                                                                                       | DER PARCEL                                                                                                                                                                                                   |                                                                                                                                                                                                                                                                                                                                                                                                                                                      |
| a signature line.<br>I. Ogden Valley Parks Service Area<br>2. Weber County Service Area Number 5                                                                                                                                                                                                                                                                                                                                                                                                                                                                                                                                                                                                                                                                                                                                                                                                                                                                                                                                                                                                                                                                                                                                                                                                                                                                                                                                                                                                                                                                                                                                                                                                                                                                                                                                                                                                                                                                                                                                                                                                                                                                                                                                                                                                                                                                                                                                                                                                                                                                                                                                                             | THIS DESCR                                                                                                                                                                                                                                                                                                                                                                                                                                                                                                   | RIPTION IS FROM RECORD                                                                                                                                                                                       | S AND HAS NOT YET BEEN SURVEYED. A PARCEL OF<br>CTION 20, T.7N., R.1E., S.L.B.&M. MORE                                                                                                                                                                                                                                                                                                                                                               |
| _, PERSONALLY APPEARED BEFORE ME, THE                                                                                                                                                                                                                                                                                                                                                                                                                                                                                                                                                                                                                                                                                                                                                                                                                                                                                                                                                                                                                                                                                                                                                                                                                                                                                                                                                                                                                                                                                                                                                                                                                                                                                                                                                                                                                                                                                                                                                                                                                                                                                                                                                                                                                                                                                                                                                                                                                                                                                                                                                                                                                        |                                                                                                                                                                                                                                                                                                                                                                                                                                                                                                              | RLY DESCRIBED AS FOLLO                                                                                                                                                                                       |                                                                                                                                                                                                                                                                                                                                                                                                                                                      |
| GNERS OF THE ABOVE OWNERS DEDICATION<br>, WHO DULY<br>GNED IT FREELY AND VOLUNTARILY AND FOR                                                                                                                                                                                                                                                                                                                                                                                                                                                                                                                                                                                                                                                                                                                                                                                                                                                                                                                                                                                                                                                                                                                                                                                                                                                                                                                                                                                                                                                                                                                                                                                                                                                                                                                                                                                                                                                                                                                                                                                                                                                                                                                                                                                                                                                                                                                                                                                                                                                                                                                                                                 | BEGINNING AT A POINT ON THE EAST RIGHT OF WAY LINE OF 3500 EAST STREET SAID<br>POINT BEING N.00°09'35"W. 644.60 FEET ALONG THE WEST LINE OF SAID NORTHEAST ¼ OF<br>SECTION 20 AND N.90°00'00"E. 33.00 FEET FROM THE CENTER OF SAID SECTION 20; THENCE<br>S.00°09'35"E. 66.02 FEET ALONG SAID SOUTH LINE OF 3500 SOUTH STREET TO THE<br>BOUNDARY LINE OF PETTIGREW SUBDIVISION; THENCE ALONG SAID BOUNDARY LINE THE<br>FOLLOWING THREE (3) COURSES: (1) S88°40'00"E 264.84 FEET; (2) S00°11'36"W 150.00 FEET; |                                                                                                                                                                                                              |                                                                                                                                                                                                                                                                                                                                                                                                                                                      |
| A NOTARY PUBLIC COMMISSIONED IN UTAH                                                                                                                                                                                                                                                                                                                                                                                                                                                                                                                                                                                                                                                                                                                                                                                                                                                                                                                                                                                                                                                                                                                                                                                                                                                                                                                                                                                                                                                                                                                                                                                                                                                                                                                                                                                                                                                                                                                                                                                                                                                                                                                                                                                                                                                                                                                                                                                                                                                                                                                                                                                                                         | THENCE NOO<br>FEET; THEN<br>S89°55'24"E<br>FEET; THEN                                                                                                                                                                                                                                                                                                                                                                                                                                                        | 0°09'35"E 71.90; THENCE S&<br>CE S88°39'43"E 20.51 FEET<br>645.76 FEET; THENCE N00°<br>CE N01°01'20"W 656.70 FEE                                                                                             | 00°09'35"W 142.30; THENCE S88°40'00"E 134.29 FEET;<br>38°40'00"E 264.00 FEET; THENCE S00°09'35"W 396.00<br>; THENCE S00°09'09"E 1257.84 FEET; THENCE<br>°15'40"E 1269.91 FEET; THENCE N88°12'11"W 333.71<br>ET; THENCE N.88°40'00"W. 259.52 FEET; THENCE<br>DRTHERLY 76.31 FEET ALONG A CURVE TO THE RIGHT                                                                                                                                           |
| , PERSONALLY APPEARED BEFORE ME, THE<br>GNERS OF THE ABOVE OWNERS DEDICATION<br>, WHO DULY<br>GNED IT FREELY AND VOLUNTARILY AND FOR                                                                                                                                                                                                                                                                                                                                                                                                                                                                                                                                                                                                                                                                                                                                                                                                                                                                                                                                                                                                                                                                                                                                                                                                                                                                                                                                                                                                                                                                                                                                                                                                                                                                                                                                                                                                                                                                                                                                                                                                                                                                                                                                                                                                                                                                                                                                                                                                                                                                                                                         | WHICH BEAI<br>STREET; TH<br>107.02 FEET<br>CENTRAL AN                                                                                                                                                                                                                                                                                                                                                                                                                                                        | RS N.13°10'13"E. 75.62 FEE <sup>-</sup><br>ENCE N.63°30'00"W. 66.00 F<br>ALONG A CURVE TO THE I<br>NGLE OF 26°39'34", THE CH                                                                                 | H A CENTRAL ANGLE OF 26°39'35", THE CHORD OF<br>T TO THE EAST RIGHT OF WAY LINE OF 3500 EAST<br>FEET ALONG SAID SOUTH LINE; THENCE SOUTHERLY<br>LEFT WITH A 230.00 FOOT RADIUS THROUGH A<br>ORD OF WHICH BEARS S.13°10'13"W. 106.06 FEET;<br>IENCE N.88°40'00"W. 626.76 FEET TO THE POINT OF                                                                                                                                                         |
|                                                                                                                                                                                                                                                                                                                                                                                                                                                                                                                                                                                                                                                                                                                                                                                                                                                                                                                                                                                                                                                                                                                                                                                                                                                                                                                                                                                                                                                                                                                                                                                                                                                                                                                                                                                                                                                                                                                                                                                                                                                                                                                                                                                                                                                                                                                                                                                                                                                                                                                                                                                                                                                              | BEGINNING.                                                                                                                                                                                                                                                                                                                                                                                                                                                                                                   |                                                                                                                                                                                                              |                                                                                                                                                                                                                                                                                                                                                                                                                                                      |
| A NOTARY PUBLIC COMMISSIONED IN UTAH                                                                                                                                                                                                                                                                                                                                                                                                                                                                                                                                                                                                                                                                                                                                                                                                                                                                                                                                                                                                                                                                                                                                                                                                                                                                                                                                                                                                                                                                                                                                                                                                                                                                                                                                                                                                                                                                                                                                                                                                                                                                                                                                                                                                                                                                                                                                                                                                                                                                                                                                                                                                                         | THE ABOVE                                                                                                                                                                                                                                                                                                                                                                                                                                                                                                    | DESCRIBED PARCEL OF L                                                                                                                                                                                        | AND CONTAINS 28.1 ACRES IN AREA, MORE OR LESS.                                                                                                                                                                                                                                                                                                                                                                                                       |
| PRINT NAME                                                                                                                                                                                                                                                                                                                                                                                                                                                                                                                                                                                                                                                                                                                                                                                                                                                                                                                                                                                                                                                                                                                                                                                                                                                                                                                                                                                                                                                                                                                                                                                                                                                                                                                                                                                                                                                                                                                                                                                                                                                                                                                                                                                                                                                                                                                                                                                                                                                                                                                                                                                                                                                   |                                                                                                                                                                                                                                                                                                                                                                                                                                                                                                              |                                                                                                                                                                                                              |                                                                                                                                                                                                                                                                                                                                                                                                                                                      |
| LEGEND:<br>CENTER LINE OF ROAD<br>SECTION LINES<br>NEW BOUNDARY LINE                                                                                                                                                                                                                                                                                                                                                                                                                                                                                                                                                                                                                                                                                                                                                                                                                                                                                                                                                                                                                                                                                                                                                                                                                                                                                                                                                                                                                                                                                                                                                                                                                                                                                                                                                                                                                                                                                                                                                                                                                                                                                                                                                                                                                                                                                                                                                                                                                                                                                                                                                                                         |                                                                                                                                                                                                                                                                                                                                                                                                                                                                                                              |                                                                                                                                                                                                              |                                                                                                                                                                                                                                                                                                                                                                                                                                                      |
| 10' PUBLIC UTILITY AND DRAINAGE EASEMENT                                                                                                                                                                                                                                                                                                                                                                                                                                                                                                                                                                                                                                                                                                                                                                                                                                                                                                                                                                                                                                                                                                                                                                                                                                                                                                                                                                                                                                                                                                                                                                                                                                                                                                                                                                                                                                                                                                                                                                                                                                                                                                                                                                                                                                                                                                                                                                                                                                                                                                                                                                                                                     | FINAL PLAT                                                                                                                                                                                                                                                                                                                                                                                                                                                                                                   |                                                                                                                                                                                                              |                                                                                                                                                                                                                                                                                                                                                                                                                                                      |
| x EXISTING FENCE LINE                                                                                                                                                                                                                                                                                                                                                                                                                                                                                                                                                                                                                                                                                                                                                                                                                                                                                                                                                                                                                                                                                                                                                                                                                                                                                                                                                                                                                                                                                                                                                                                                                                                                                                                                                                                                                                                                                                                                                                                                                                                                                                                                                                                                                                                                                                                                                                                                                                                                                                                                                                                                                                        |                                                                                                                                                                                                                                                                                                                                                                                                                                                                                                              |                                                                                                                                                                                                              | PARK ESTATES                                                                                                                                                                                                                                                                                                                                                                                                                                         |
| <ul> <li>SET 5/8 X 24" REBAR AND J-U-B</li> <li>ENGINEERS INC CAP</li> <li>FOUND REBAR AND CAP</li> </ul>                                                                                                                                                                                                                                                                                                                                                                                                                                                                                                                                                                                                                                                                                                                                                                                                                                                                                                                                                                                                                                                                                                                                                                                                                                                                                                                                                                                                                                                                                                                                                                                                                                                                                                                                                                                                                                                                                                                                                                                                                                                                                                                                                                                                                                                                                                                                                                                                                                                                                                                                                    | A PART OF                                                                                                                                                                                                                                                                                                                                                                                                                                                                                                    | THE NORTH 1/4 OF S<br>EAST, SALT LA                                                                                                                                                                          | SECTION 20, TOWNSHIP 7 NORTH, RANGE 1<br>AKE BASE AND MERIDIAN<br>R COUNTY, UTAH                                                                                                                                                                                                                                                                                                                                                                     |
| EBER-MORGAN HEALTH DEPARTME<br>ERTIFY THAT THE SOILS, PERCOLATION RATES, AND S                                                                                                                                                                                                                                                                                                                                                                                                                                                                                                                                                                                                                                                                                                                                                                                                                                                                                                                                                                                                                                                                                                                                                                                                                                                                                                                                                                                                                                                                                                                                                                                                                                                                                                                                                                                                                                                                                                                                                                                                                                                                                                                                                                                                                                                                                                                                                                                                                                                                                                                                                                               |                                                                                                                                                                                                                                                                                                                                                                                                                                                                                                              | DEVELOPER                                                                                                                                                                                                    | WEBER COUNTY RECORDER                                                                                                                                                                                                                                                                                                                                                                                                                                |
| G FOR THIS SUBDIVISION HAVE BEEN INVESTIGATED E<br>ARE APPROVED FOR ON-SITE WASTEWATER DISPOS<br>G DAY OF, 20                                                                                                                                                                                                                                                                                                                                                                                                                                                                                                                                                                                                                                                                                                                                                                                                                                                                                                                                                                                                                                                                                                                                                                                                                                                                                                                                                                                                                                                                                                                                                                                                                                                                                                                                                                                                                                                                                                                                                                                                                                                                                                                                                                                                                                                                                                                                                                                                                                                                                                                                                |                                                                                                                                                                                                                                                                                                                                                                                                                                                                                                              | DAVID L. WADMAN, D<br>& R INVESTMENT<br>PROPERTIES LLC<br>2920 S 925 W, OGDEN,                                                                                                                               | ENTRY NO FEE PAID<br>FILED FOR RECORD AND RECORDED<br>20, AT IN BOOK PAGE O<br>OFFICIAL RECORDS.                                                                                                                                                                                                                                                                                                                                                     |
|                                                                                                                                                                                                                                                                                                                                                                                                                                                                                                                                                                                                                                                                                                                                                                                                                                                                                                                                                                                                                                                                                                                                                                                                                                                                                                                                                                                                                                                                                                                                                                                                                                                                                                                                                                                                                                                                                                                                                                                                                                                                                                                                                                                                                                                                                                                                                                                                                                                                                                                                                                                                                                                              |                                                                                                                                                                                                                                                                                                                                                                                                                                                                                                              | UT                                                                                                                                                                                                           | 4                                                                                                                                                                                                                                                                                                                                                                                                                                                    |
| WEBER COUNTY ATTORNEY<br>MINED THE FINANCIAL GUARANTEE AND OTHER DOCU<br>D WITH THIS SUBDIVISION PLAT AND IN MY OPINION T<br>WITH THE COUNTY ORDINANCE APPLICABLE THERET                                                                                                                                                                                                                                                                                                                                                                                                                                                                                                                                                                                                                                                                                                                                                                                                                                                                                                                                                                                                                                                                                                                                                                                                                                                                                                                                                                                                                                                                                                                                                                                                                                                                                                                                                                                                                                                                                                                                                                                                                                                                                                                                                                                                                                                                                                                                                                                                                                                                                     | ГНЕҮ                                                                                                                                                                                                                                                                                                                                                                                                                                                                                                         | PREPARED BY                                                                                                                                                                                                  | RECORDED FOR:                                                                                                                                                                                                                                                                                                                                                                                                                                        |
| AFFECT.<br>S DAY OF , 20                                                                                                                                                                                                                                                                                                                                                                                                                                                                                                                                                                                                                                                                                                                                                                                                                                                                                                                                                                                                                                                                                                                                                                                                                                                                                                                                                                                                                                                                                                                                                                                                                                                                                                                                                                                                                                                                                                                                                                                                                                                                                                                                                                                                                                                                                                                                                                                                                                                                                                                                                                                                                                     |                                                                                                                                                                                                                                                                                                                                                                                                                                                                                                              | J-U-B ENGINEERS, INC.<br>466 North 900 West<br>Kaysville, Utah 84037<br>Phone (801) 547-0393                                                                                                                 | COUNTY RECORDER                                                                                                                                                                                                                                                                                                                                                                                                                                      |
|                                                                                                                                                                                                                                                                                                                                                                                                                                                                                                                                                                                                                                                                                                                                                                                                                                                                                                                                                                                                                                                                                                                                                                                                                                                                                                                                                                                                                                                                                                                                                                                                                                                                                                                                                                                                                                                                                                                                                                                                                                                                                                                                                                                                                                                                                                                                                                                                                                                                                                                                                                                                                                                              |                                                                                                                                                                                                                                                                                                                                                                                                                                                                                                              | rnone (801) 547-0393                                                                                                                                                                                         |                                                                                                                                                                                                                                                                                                                                                                                                                                                      |
| WEBER COUNTY ATTORNEY                                                                                                                                                                                                                                                                                                                                                                                                                                                                                                                                                                                                                                                                                                                                                                                                                                                                                                                                                                                                                                                                                                                                                                                                                                                                                                                                                                                                                                                                                                                                                                                                                                                                                                                                                                                                                                                                                                                                                                                                                                                                                                                                                                                                                                                                                                                                                                                                                                                                                                                                                                                                                                        |                                                                                                                                                                                                                                                                                                                                                                                                                                                                                                              | PROJECT #55-08-057-002<br>JULY 2020                                                                                                                                                                          | DEPUTY BY:                                                                                                                                                                                                                                                                                                                                                                                                                                           |

SURVEYOR'S CERTIFICATE