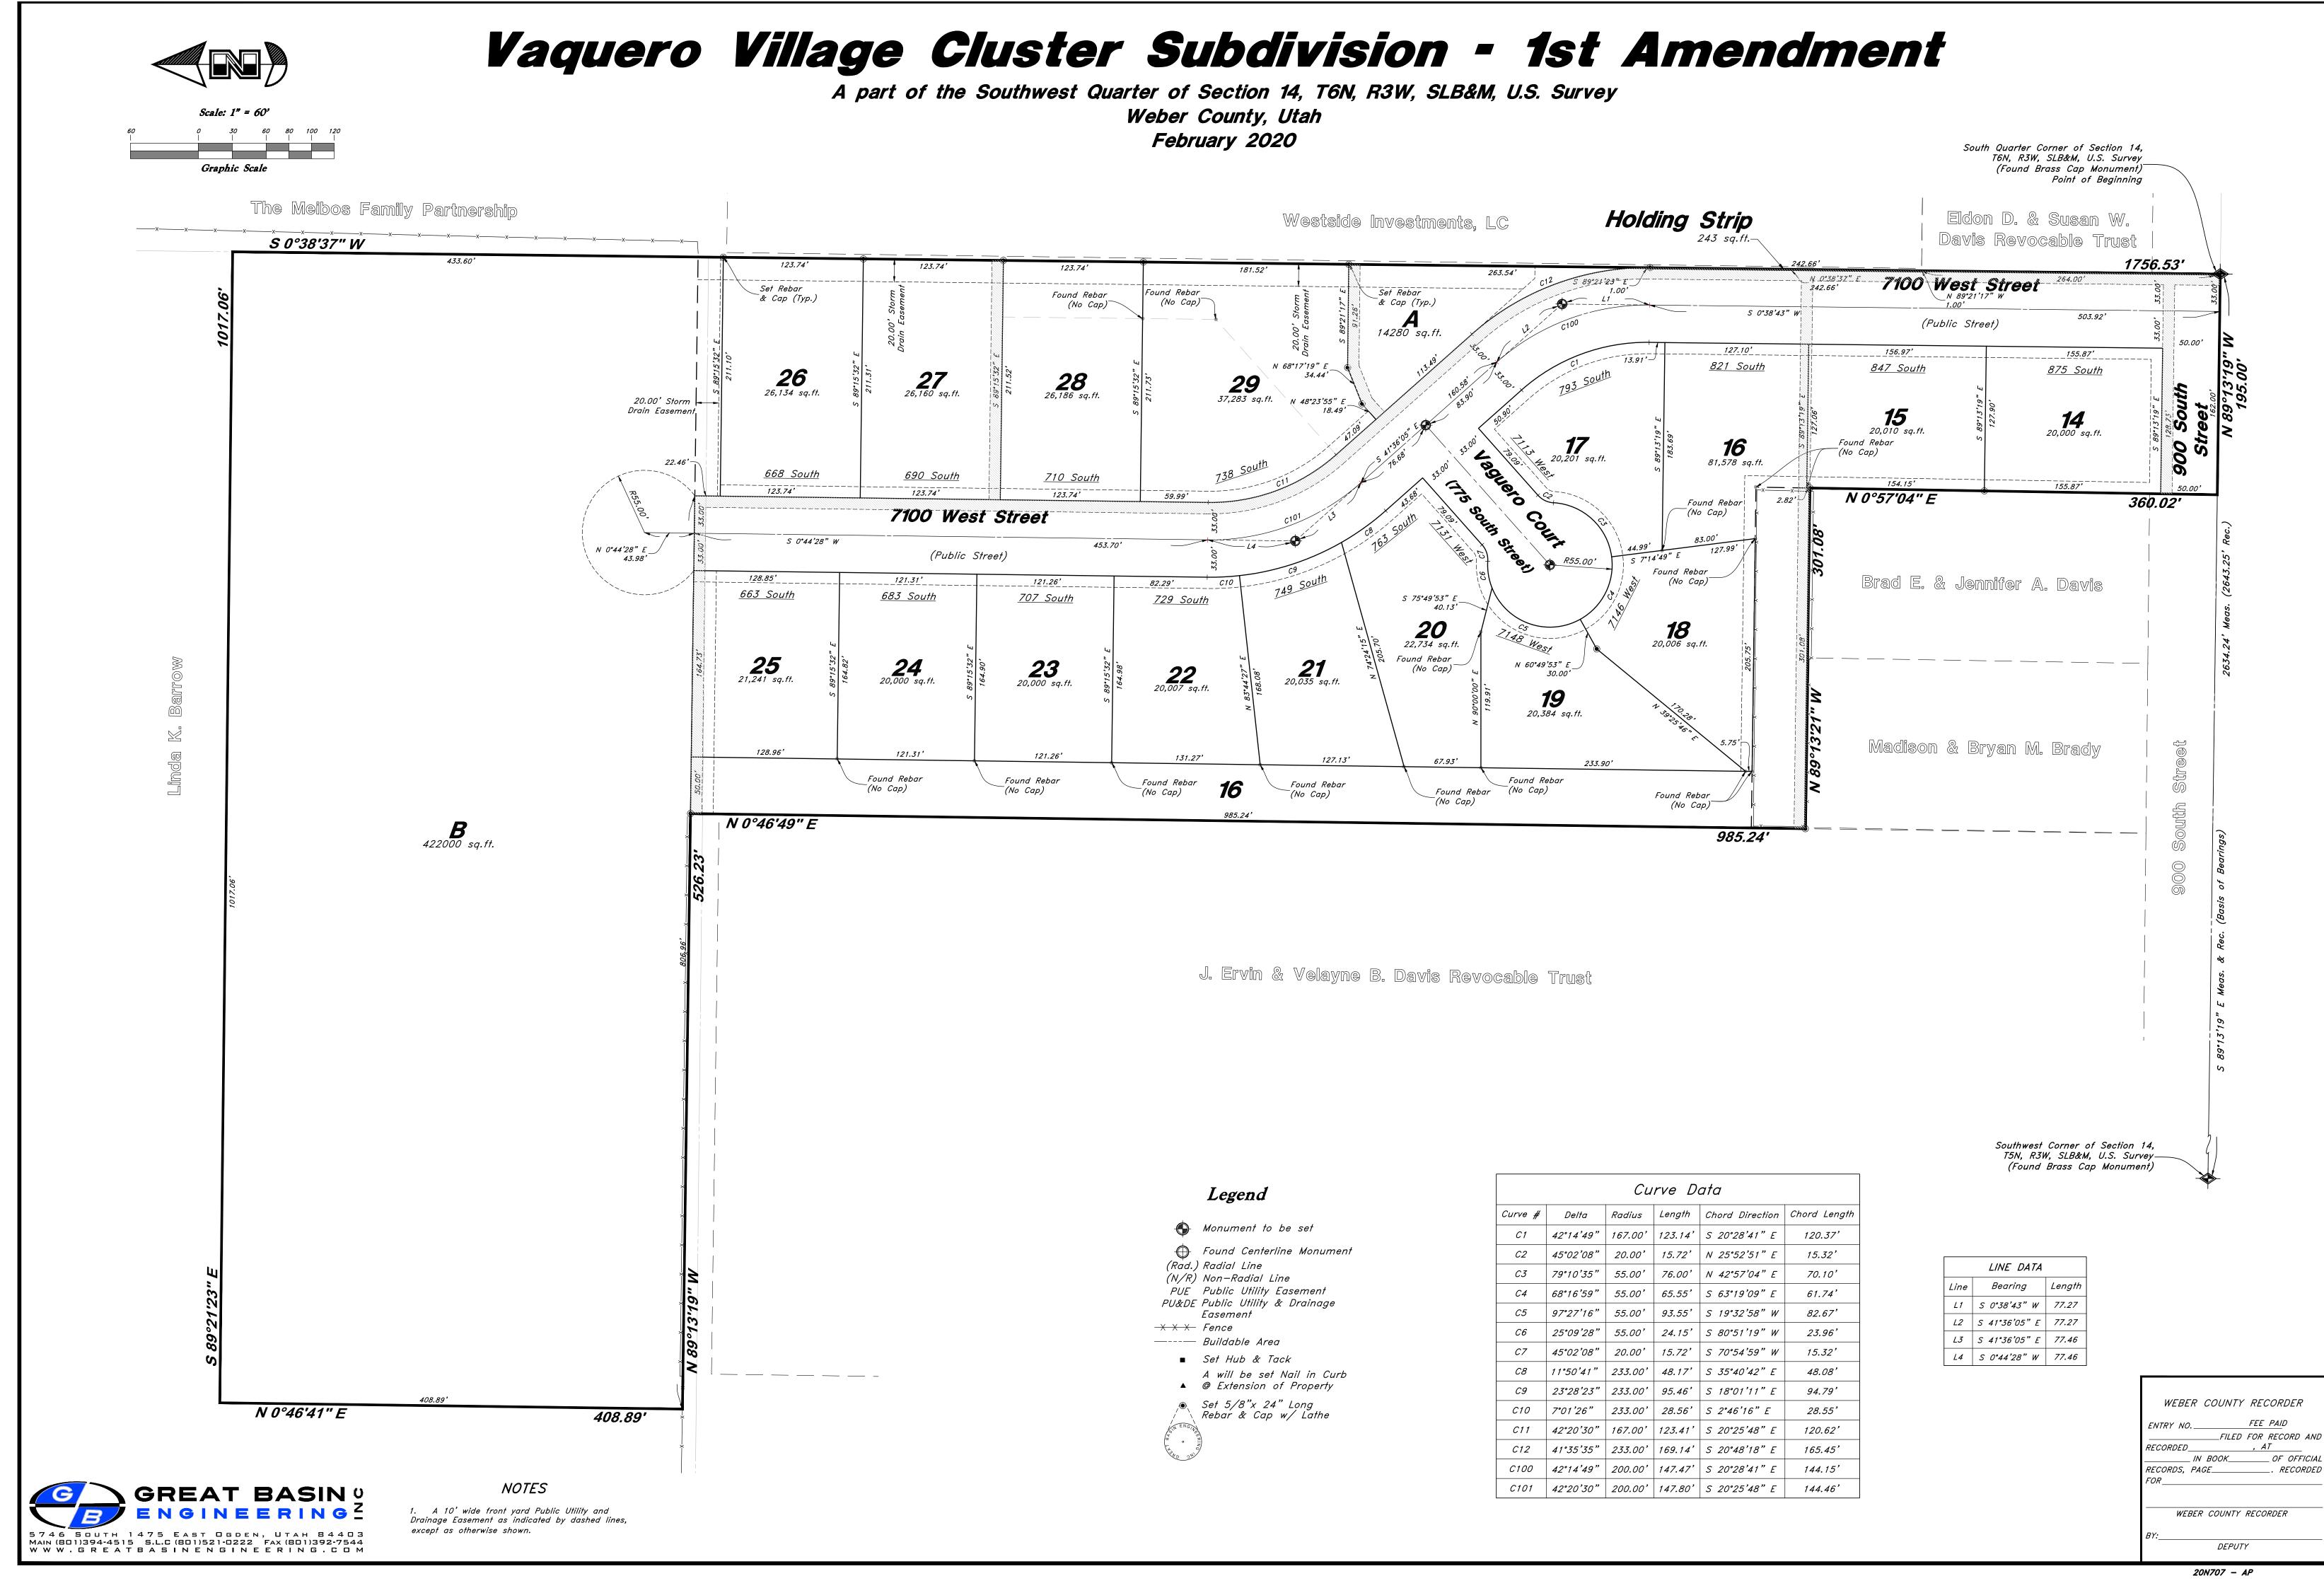

## NARRATIVE

This Subdivision Plat was requested by Mr. Pat Burns for the purpose of Amending the Vaguero Village Cluster Subdivision into sixteen (16) Residential Lots and 2 Open Space Parcels. A Line between Monuments in the Southwest and Center of Section 14

with a line bearing South 89°13'19" East was used as the Basis of Bearings for this Subdivision Plat. (See Original Plat and Record of Survey #\_\_\_\_\_ in the Weber County Surveyors Office). Property Corners are Monumented as depicted on this survey