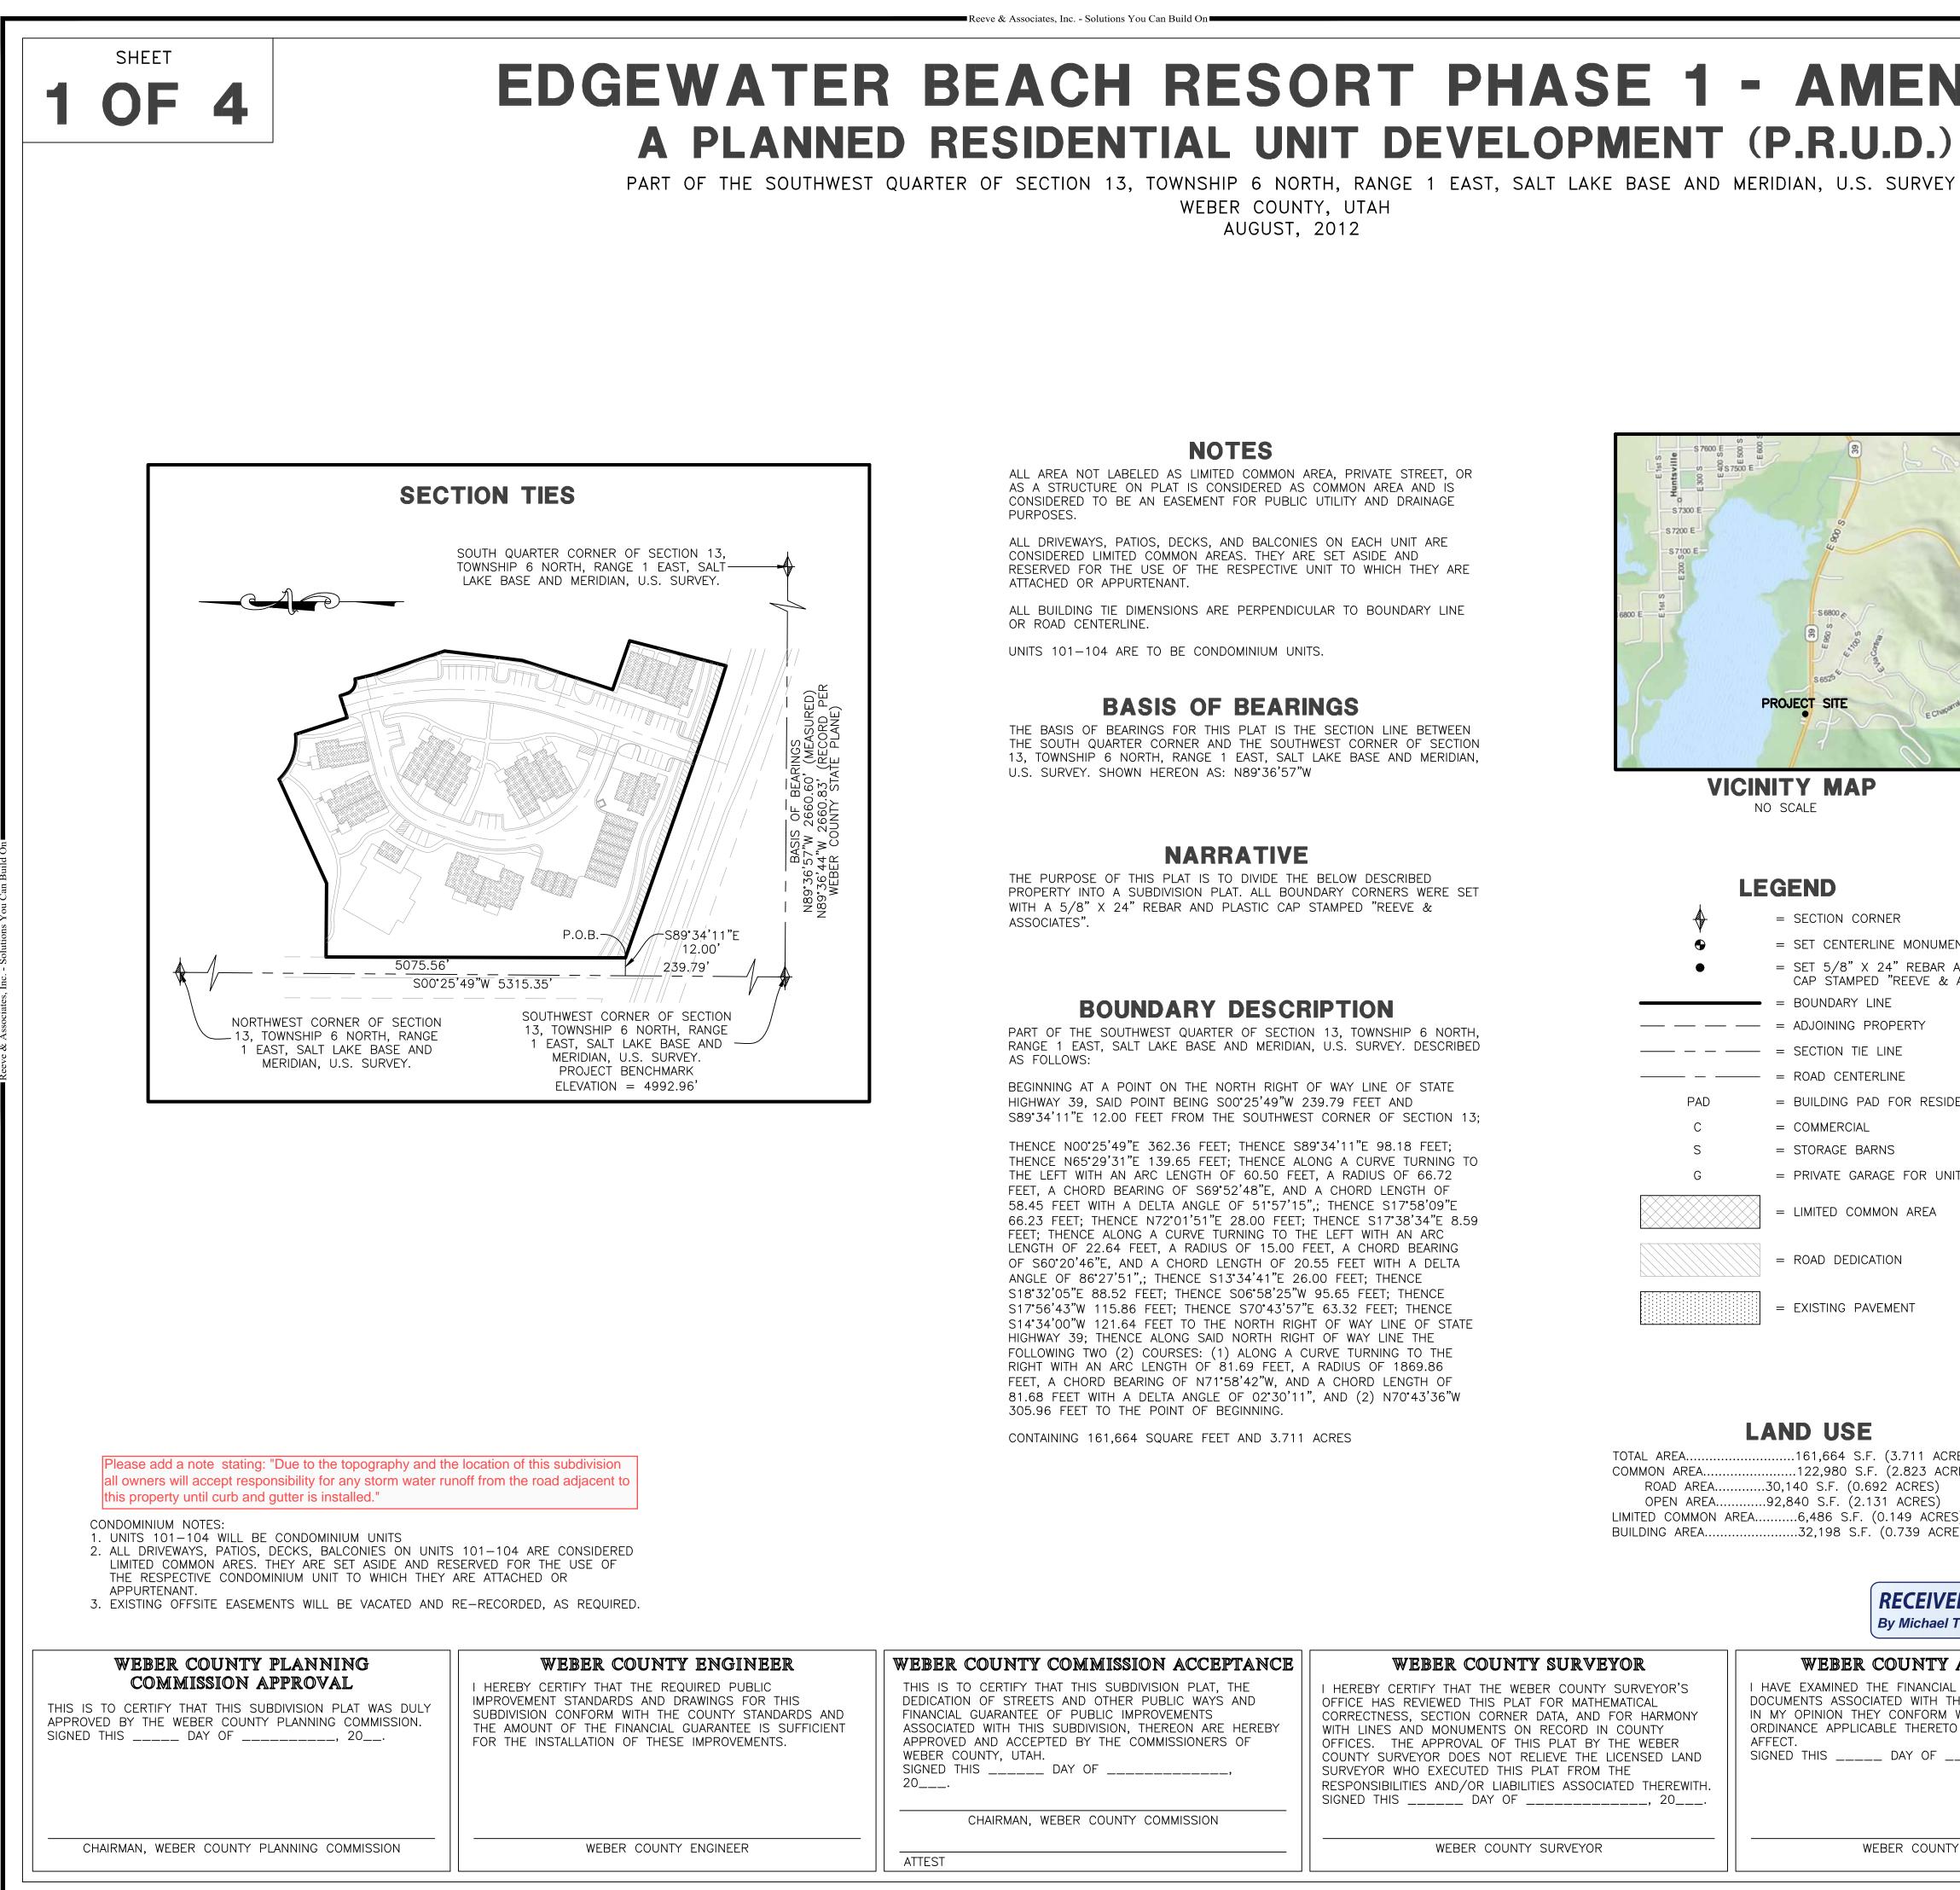

### **BASIS OF BEARINGS**

THE BASIS OF BEARINGS FOR THIS PLAT IS THE SECTION LINE BETWEEN THE SOUTH QUARTER CORNER AND THE SOUTHWEST CORNER OF SECTION 13, TOWNSHIP 6 NORTH, RANGE 1 EAST, SALT LAKE BASE AND MERIDIAN, U.S. SURVEY. SHOWN HEREON AS: N89°36'57"W

#### NARRATIVE

THE PURPOSE OF THIS PLAT IS TO DIVIDE THE BELOW DESCRIBED PROPERTY INTO A SUBDIVISION PLAT. ALL BOUNDARY CORNERS WERE SET WITH A 5/8" X 24" REBAR AND PLASTIC CAP STAMPED "REEVE & ASSOCIATES".

#### **BOUNDARY DESCRIPTION**

PART OF THE SOUTHWEST QUARTER OF SECTION 13, TOWNSHIP 6 NORTH. RANGE 1 EAST, SALT LAKE BASE AND MERIDIAN, U.S. SURVEY. DESCRIBED AS FOLLOWS:

BEGINNING AT A POINT ON THE NORTH RIGHT OF WAY LINE OF STATE HIGHWAY 39, SAID POINT BEING SO0°25'49"W 239.79 FEET AND S89'34'11"E 12.00 FEET FROM THE SOUTHWEST CORNER OF SECTION 13;

THENCE N00°25'49"E 362.36 FEET; THENCE S89°34'11"E 98.18 FEET; THENCE N65°29'31"E 139.65 FEET; THENCE ALONG A CURVE TURNING TO THE LEFT WITH AN ARC LENGTH OF 60.50 FEET, A RADIUS OF 66.72 FEET, A CHORD BEARING OF S69°52'48"E, AND A CHORD LENGTH OF 58.45 FEET WITH A DELTA ANGLE OF 51°57'15",; THENCE S17°58'09"E 66.23 FEET; THENCE N72°01'51"E 28.00 FEET; THENCE S17°38'34"E 8.59 FEET; THENCE ALONG A CURVE TURNING TO THE LEFT WITH AN ARC LENGTH OF 22.64 FEET, A RADIUS OF 15.00 FEET, A CHORD BEARING OF S60°20'46"E, AND A CHORD LENGTH OF 20.55 FEET WITH A DELTA ANGLE OF 86°27'51",; THENCE S13°34'41"E 26.00 FEET; THENCE S18'32'05"E 88.52 FEET; THENCE S06'58'25"W 95.65 FEET; THENCE S17°56'43"W 115.86 FEET; THENCE S70°43'57"E 63.32 FEET; THENCE S14°34'00"W 121.64 FEET TO THE NORTH RIGHT OF WAY LINE OF STATE HIGHWAY 39; THENCE ALONG SAID NORTH RIGHT OF WAY LINE THE FOLLOWING TWO (2) COURSES: (1) ALONG A CURVE TURNING TO THE RIGHT WITH AN ARC LENGTH OF 81.69 FEET, A RADIUS OF 1869.86 FEET, A CHORD BEARING OF N71°58'42"W, AND A CHORD LENGTH OF 81.68 FEET WITH A DELTA ANGLE OF 02°30'11", AND (2) N70°43'36"W 305.96 FEET TO THE POINT OF BEGINNING.

CONTAINING 161,664 SQUARE FEET AND 3.711 ACRES

VICINITY MAP NO SCALE