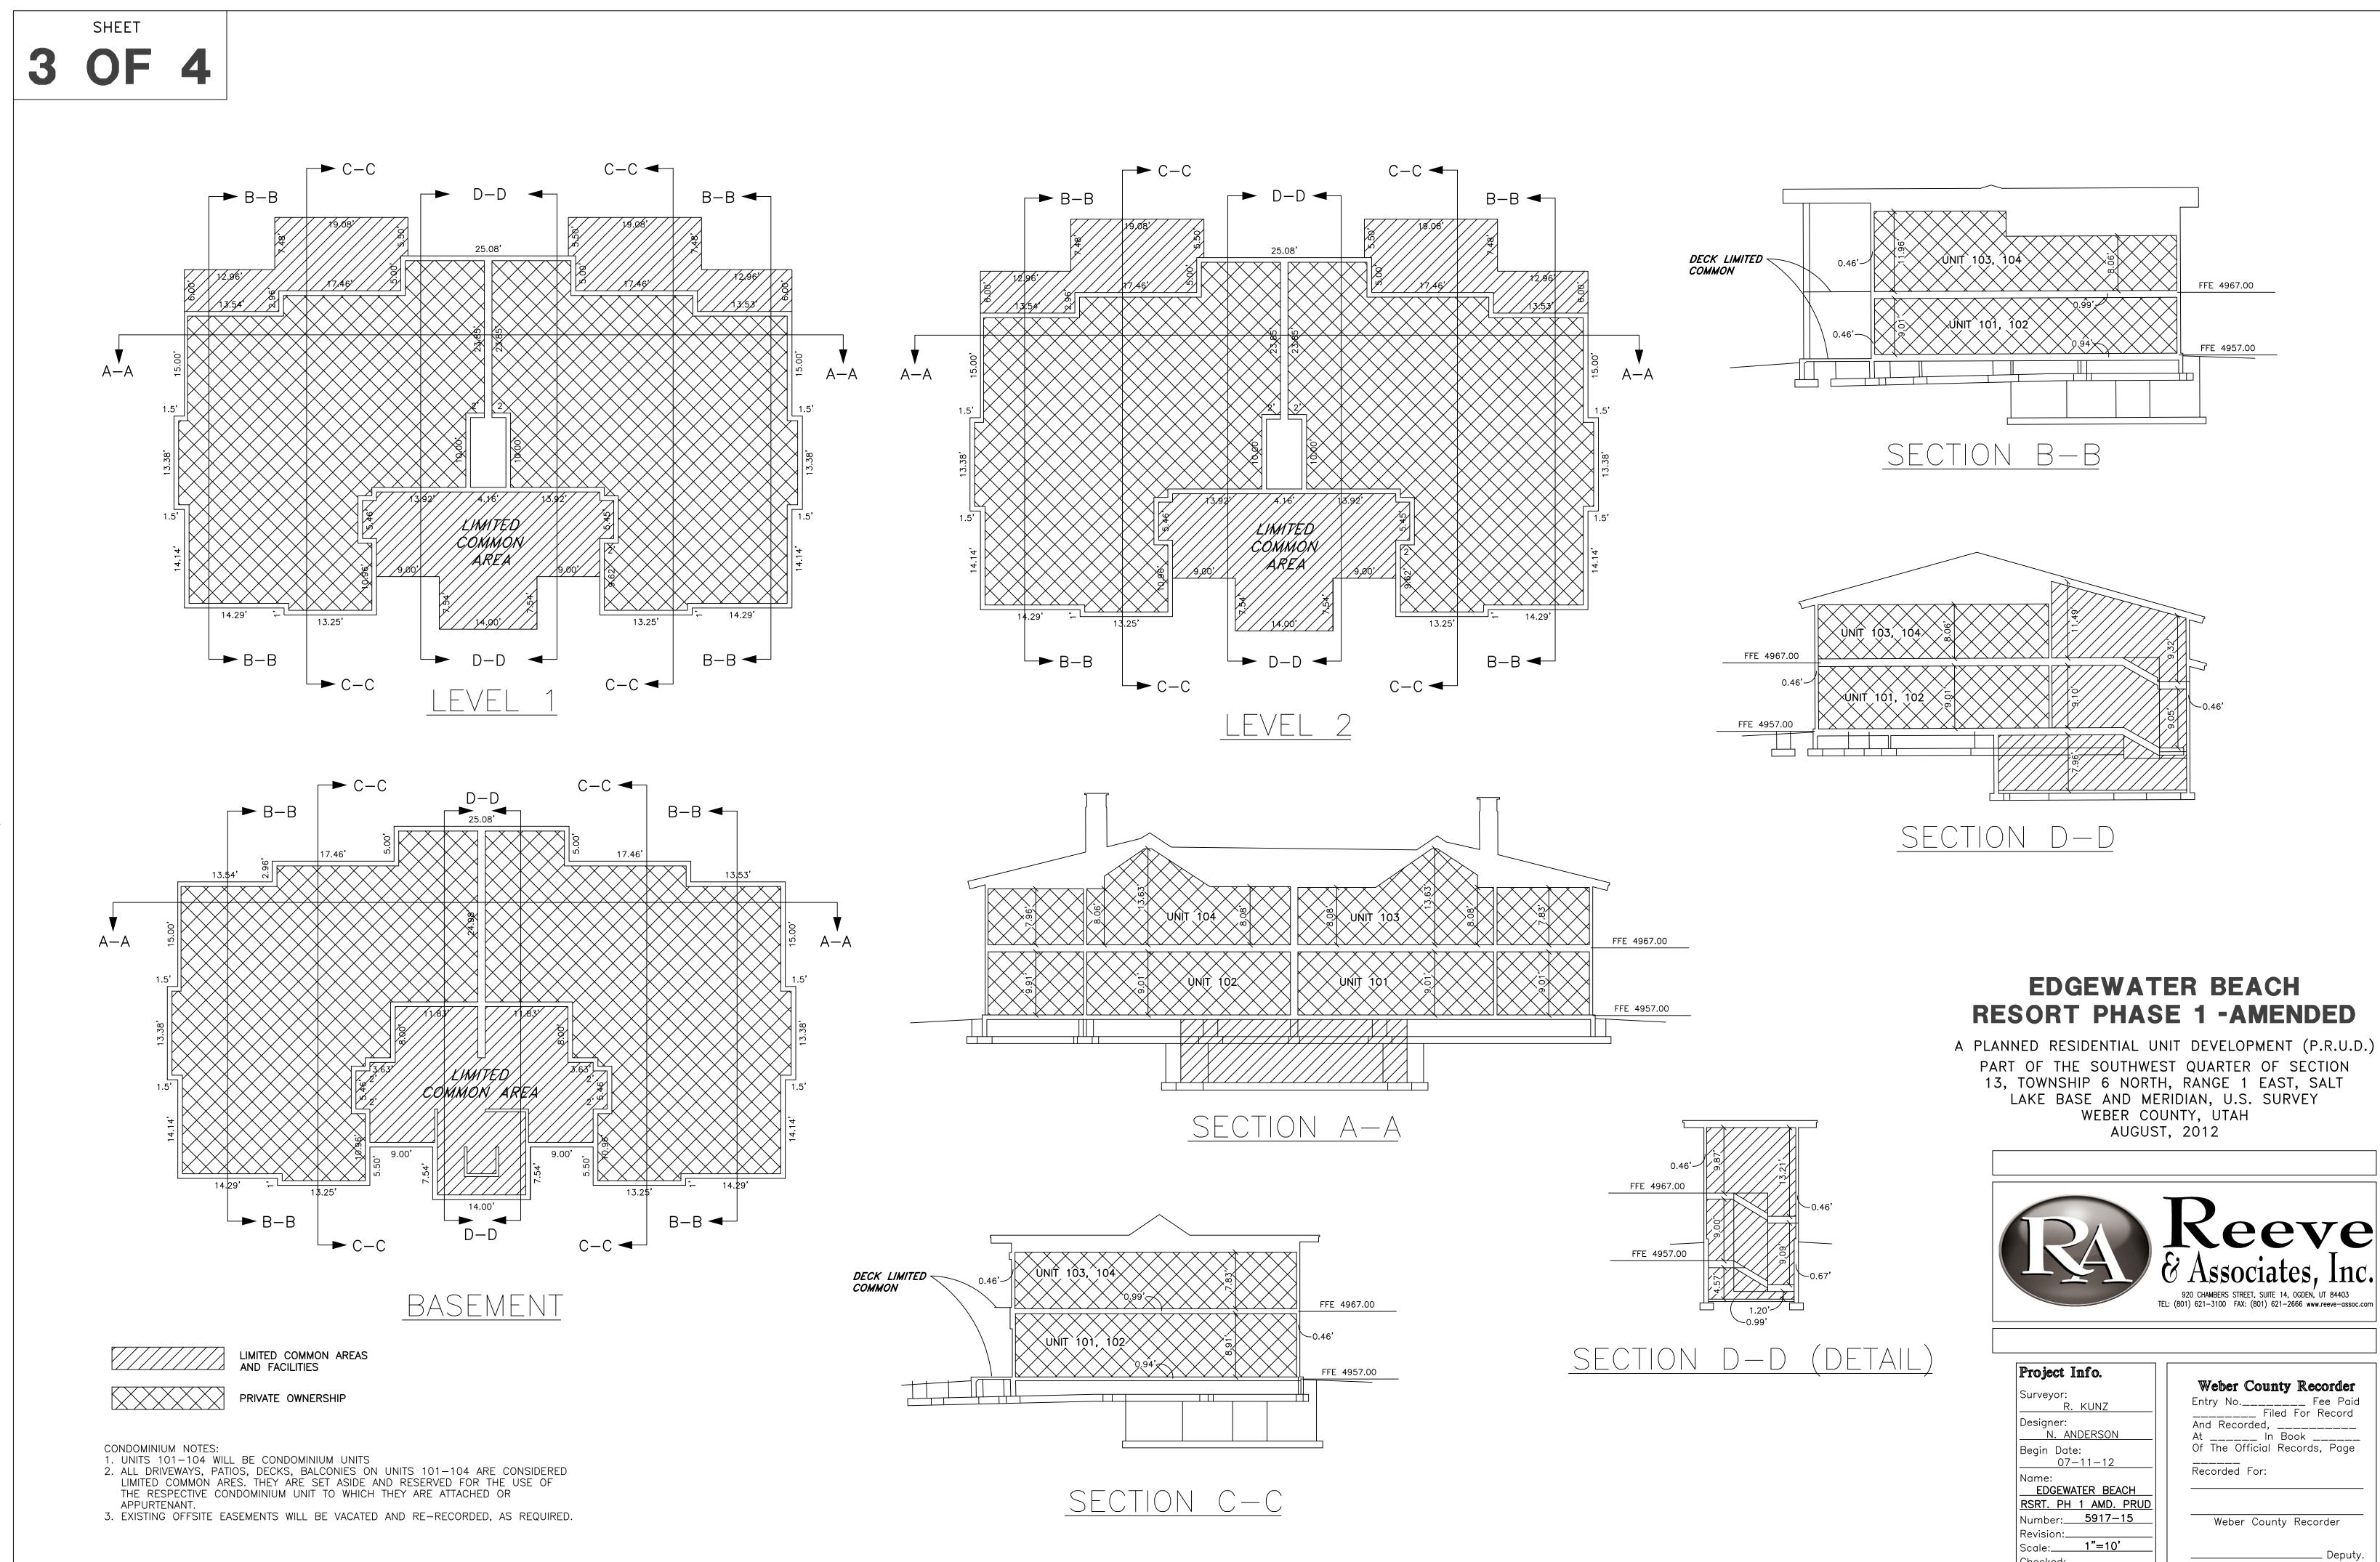

ALL DRIVEWAYS, PATIOS, DECKS, AND BALCONIES ON EACH UNIT ARE CONSIDERED LIMITED COMMON AREAS. THEY ARE SET ASIDE AND RESERVED FOR THE USE OF THE RESPECTIVE UNIT TO WHICH THEY ARE ATTACHED OR APPURTENANT

ALL BUILDING TIE DIMENSIONS ARE PERPENDICULAR TO BOUNDARY LINE OR ROAD CENTERLINE.

UNITS 101-104 ARE TO BE CONDOMINIUM UNITS.