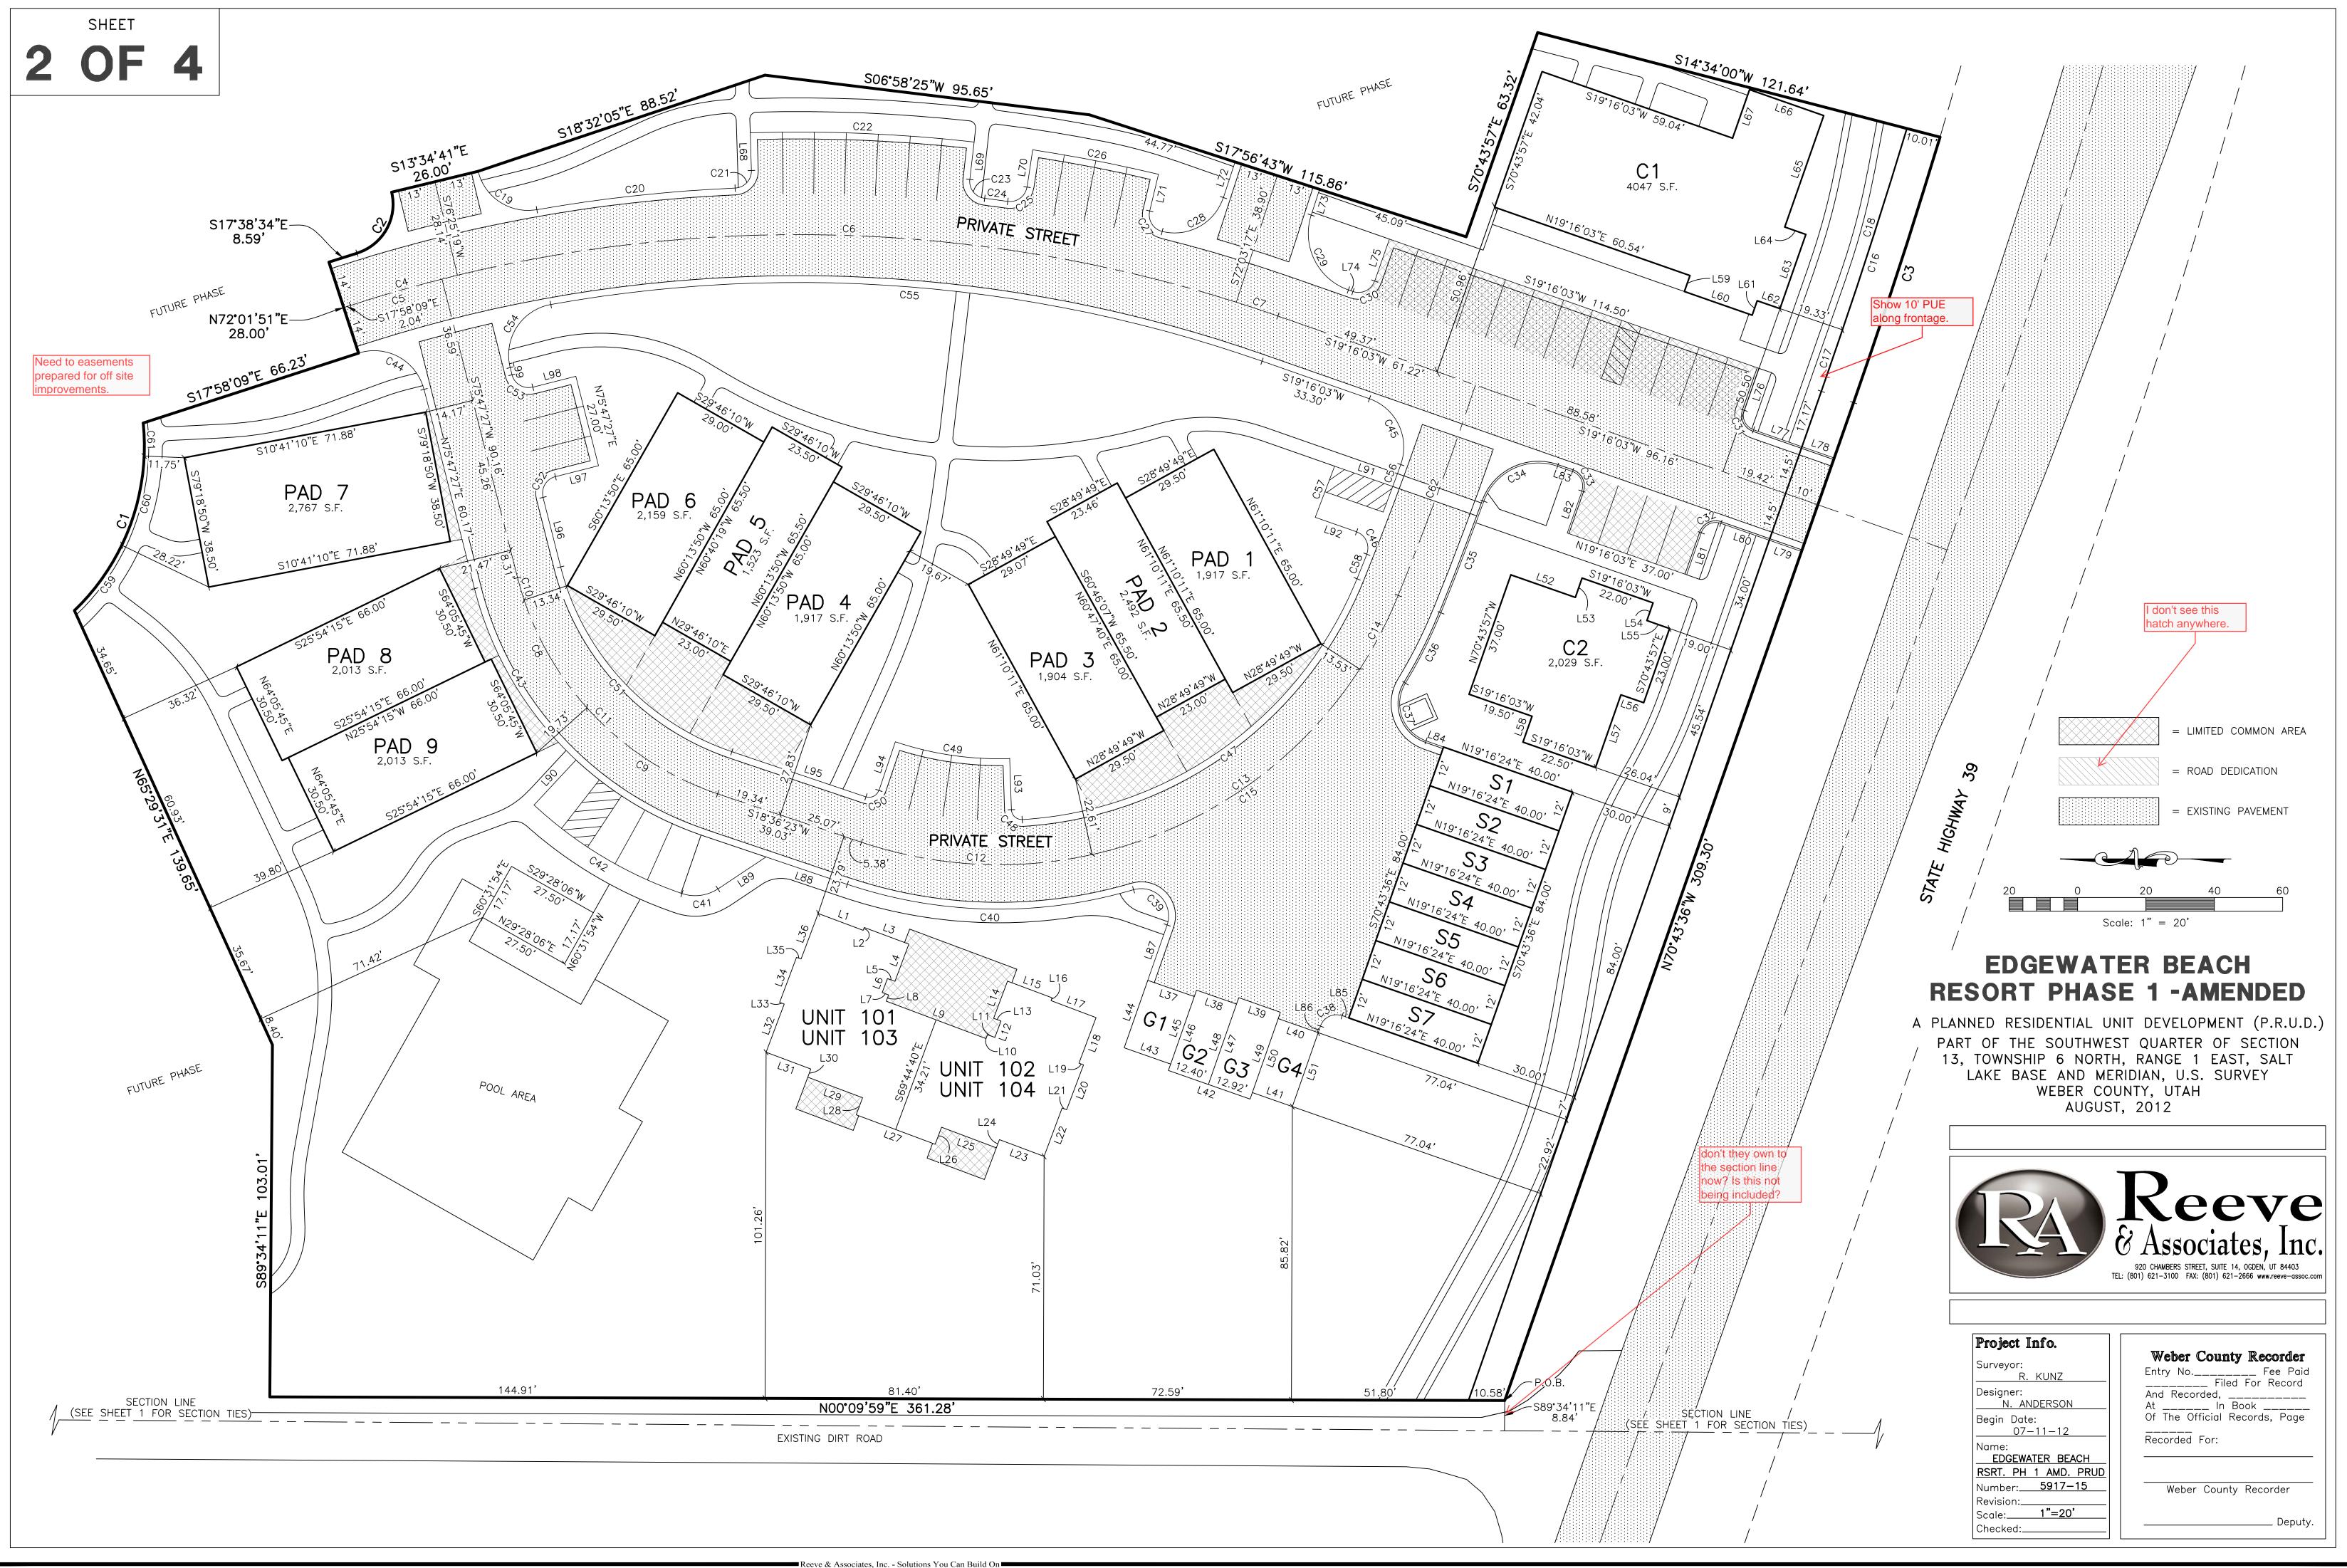

# LINE TABLE

| LINE | BEARING     | DISTANCE | LINE | BEARING     | DISTANCE |
|------|-------------|----------|------|-------------|----------|
| L1   | S20°32'04"W | 14.08'   | L50  | S70°43'36"E | 22.92'   |
| L2   | S69°27'56"E | 0.91'    |      | S70°43'36"E | 22.92'   |
| L3   | S20°32'04"W | 13.92'   |      | S19°16'03"W | 20.00'   |
| L4   | N69°27'56"W | 11.62    |      | S70°43'57"E | 6.00'    |
| L5   | N20°32'04"E | 2.33'    |      | N70°43'57"W | 5.50'    |
| L6   | N69°27'56"W | 4.38'    |      | S19°16'03"W | 7.04     |
| L7   | S20°32'04"W | 2.00'    |      | N19°16'03"E | 7.04     |
| L7   | S20°32'04"W | 2.00'    |      | N70°43'57"W | 22.54'   |
| L8   | N69°27'56"W | 1.96'    |      | S70°43'57"E | 8.04     |
| L9   | N20°32'04"E | 31.17'   |      | N70°43'57"W | 4.96'    |
| L10  | S69°27'56"E | 1.21     | L60  | S19°16'03"W | 21.00'   |
| L11  | S20°32'04"W | 2.33'    |      | S70°43'57"E | 4.50'    |
| L12  | S69°27'56"E | 5.13'    |      | S19°16'03"W | 7.04     |
| L13  | N20°32'04"E | 2.33'    |      | S70°43'57"E | 23.00'   |
| L14  | S69°27'56"E | 11.62    |      | N19°16'03"E | 6.54'    |
| L15  | S20°32'04"W | 13.92'   |      | S70°43'57"E | 34.54'   |
| L16  | N69°27'56"W | 0.91     |      | N19°16'03"E | 23.00'   |
| L17  | S20°32'04"W | 14.08'   |      | N70°43'57"W | 15.04'   |
| L18  | N69°27'56"W | 14.25'   |      | N88°13'22"E | 11.03'   |
| L19  | S20°32'04"W | 1.42     |      | S83°31'02"E | 11.03'   |
| L20  | N69°27'56"W | 14.04'   |      | S81°20'15"E | 11.03'   |
| L21  | N20°32'04"E | 1.42'    |      | S76°37'03"E | 11.03'   |
| L22  | N69°27'56"W | 15.08'   |      | S72°03'17"E | 10.95'   |
| L23  | N20°32'04"E | 13.96'   |      | S72°03'17"E | 7.91     |
| L24  | N69°27'56"W | 2.54'    |      | N19°16'03"E | 1.41'    |
| L25  | N20°32'04"E | 17.13'   |      | N70°43'57"W | 13.00'   |
| L26  | N69°27'56"W | 5.33'    |      | N70°43'57"W | 13.00'   |
| L27  | N20°32'04"E | 24.67'   |      | S19°16'03"W | 15.00'   |
| L28  | S69°27'56"E | 5.33'    |      | S19°16'03"W | 10.00'   |
| L29  | N20°32'04"E | 17.13'   |      | N19°16'03"E | 25.00'   |
| L30  | S69°27'56"E | 2.54'    |      | N19°16'03"E | 15.00'   |
| L31  | N20°32'04"E | 13.96'   | L81  | N70°43'57"W | 13.00'   |
| L32  | S69°27'56"E | 15.08'   |      | S70°43'57"E | 13.00'   |
| L33  | N20°32'04"E | 1.42'    | L83  | N19°16'03"E | 4.60'    |
| L34  | S69°27'56"E | 14.04'   | L84  | S19°16'24"W | 5.42'    |
| L35  | S20°32'04"W | 1.42'    | L85  | N19°16'24"E | 2.04'    |
| L36  | S69°27'56"E | 14.25'   | L86  | N70°43'36"W | 2.00'    |
| L37  | S19°16'24"W | 14.40'   | L87  | S70°43'36"E | 17.16'   |
| L38  | S19°16'24"W | 12.40'   | L88  | N18°36'23"E | 25.10'   |
| L39  | S19°16'24"W | 12.92'   | L89  | N33°36'23"W | 16.89'   |
| L40  | S19°16'24"W | 12.40'   | L90  | S47°03'23"E | 18.00'   |
| L41  | N19°16'24"E | 12.40'   | L91  | N19°16'03"E | 18.00'   |
| L42  | N19°16'24"E | 25.31'   |      | S19°16'03"W | 12.82'   |
| L43  | N19°16'24"E | 14.40'   |      | N88°06'02"E | 14.96'   |
| L44  | S70°43'36"E | 20.92'   |      | N71°23'37"W | 15.00'   |
| L45  | S70°43'36"E | 20.92'   |      | N18°36'23"E | 41.41'   |
| L46  | S70°43'36"E | 24.92'   |      | N75°47'27"E | 20.97'   |
| L47  | S70°43'36"E | 26.92'   |      | S14°12'33"E | 13.00'   |
| L48  | S70°43'36"E | 24.92'   |      | N14°12'33"W | 13.00'   |
| L49  | S70°43'36"E | 26.92'   | L99  | N75°47'27"E | 2.19'    |

|          |                | GU         |            | IADL    |             |            |
|----------|----------------|------------|------------|---------|-------------|------------|
| #        | RADIUS         | ARC LENGTH | CHD LENGTH | TANGENT | CHD BEARING | DELTA      |
| C1       | 66.72'         | 60.50'     | 58.45'     | 32.51'  | S69°52'48"E | 51°57'15"  |
| C2       | 15.00'         | 22.64'     | 20.55'     | 14.10'  | S60°20'46"E | 86°27'51"  |
| C3       | 1869.86'       | 81.69'     | 81.68'     | 40.85'  | N71°58'42"W | 2°30'11"   |
| C4       | 425.00'        | 32.57'     | 32.56'     | 16.29'  | S15°46'25"E | 4°23'28"   |
| C5       | 425.00'        | 27.89'     | 27.89'     | 13.95'  | S16°05'21"E | 3°45'36"   |
| C6       | 425.00'        | 230.83'    | 228.00'    | 118.34' | S01°58'53"W | 31°07'08"  |
| C7       | 425.00'        | 12.81'     | 12.81'     | 6.40'   | S18°24'15"W | 1°43'36"   |
| C7<br>C8 | 90.00'         | 43.52'     | 43.10'     | 22.20'  | S61°56'13"W | 27°42'30"  |
|          |                |            | 45.79'     |         | S33°20'41"W |            |
| C9       | 90.00'         | 46.30'     |            | 23.68'  |             | 29°28'35"  |
| C10      | 90.00'         | 6.80'      | 6.80'      | 3.40'   | S73°37'31"W | 4°19'53"   |
| C11      | 90.00'         | 83.02'     | 80.11'     | 44.73'  | S45°01'59"W | 52°51'12"  |
| C12      | 126.00'        | 68.42'     | 67.59'     | 35.08'  | S03°02'57"W | 31°06'52"  |
| C13      | 126.00'        | 98.00'     | 95.54'     | 51.63'  | S34°47'19"E | 44°33'41"  |
| C14      | 126.00'        | 24.39'     | 24.35'     | 12.23'  | S62°27'27"E | 11°05'26"  |
| C15      | 126.00'        | 83.96'     | 82.42'     | 43.61'  | S34°35'11"E | 38°10'45"  |
| C16      | 1859.86'       | 80.87'     | 80.86'     | 40.44'  | S71°58'20"E | 2°29'28"   |
| C17      | 1859.86'       | 19.03'     | 19.03'     | 9.51'   | S71°01'11"E | 0°35'10"   |
| C18      | 1859.86'       | 61.84'     | 61.84'     | 30.92'  | S72°15'55"E | 1°54'18"   |
| C19      | 15.00'         | 22.64'     | 20.55'     | 14.10'  | S33°11'24"W | 86°27'51"  |
| C20      | 439.00'        | 58.38'     | 58.34'     | 29.23'  | N06°13'56"W | 7°37'11"   |
| C21      | 5.00'          | 7.80'      | 7.03'      | 4.94'   | S47°05'59"E | 89°21'17"  |
| C22      | 455.00'        | 65.59'     | 65.54'     | 32.85'  | N02°21'10"E | 8°15'36"   |
| C23      | 5.00'          | 7.80'      | 7.03'      | 4.94'   | S51°48'20"W | 89°21'17"  |
| C24      | 439.00'        | 6.81'      | 6.81'      | 3.41'   | N07°34'21"E | 0°53'21"   |
| C25      | 5.00'          | 7.80'      | 7.03'      | 4.94'   | S36°39'37"E | 89°21'17"  |
| C26      | 455.00'        | 37.48'     | 37.47'     | 18.75'  | N11°01'21"E | 4°43'12"   |
| C27      | 5.00'          | 7.80'      | 7.03'      | 4.94'   | S58°42'18"W | 89°21'17"  |
| C28      | 15.00'         | 22.54'     | 20.48'     | 14.01'  | S29°00'45"E | 86°05'05"  |
| C20      | 17.50'         | 27.09'     | 24.46'     | 17.10'  | S63°36'23"W | 88°40'40"  |
|          | 5.00'          | 7.85'      | 7.07'      |         | S25°43'57"E | 90°00'00"  |
| C30      |                |            |            | 5.00'   |             |            |
| C31      | 4.50'          | 7.07'      | 6.36'      | 4.50'   | S64°16'03"W | 90°00'00"  |
| C32      | 4.50'          | 7.07'      | 6.36'      | 4.50'   | N25°43'57"W | 90°00'00"  |
| C33      | 4.50'          | 7.07'      | 6.36'      | 4.50'   | N64°16'03"E | 90°00'00"  |
| C34      | 17.00'         | 26.47'     | 23.88'     | 16.77'  | N25°20'39"W | 89°13'24"  |
| C35      | 1025.00'       | 34.98'     | 34.98'     | 17.49'  | N68°58'42"W | 1°57'19"   |
| C36      | 140.00'        | 23.10'     | 23.08'     | 11.58'  | N63°16'22"W | 9°27'21"   |
| C37      | 11.50'         | 20.51'     | 17.90'     | 14.25'  | S70°21'51"W | 102°10'54" |
| C38      | 5.00'          | 7.85'      | 7.07'      | 5.00'   | N25°43'36"W | 90°00'00"  |
| C39      | 8.00'          | 17.56'     | 14.24'     | 15.61'  | N46°24'10"E | 125°44'29" |
| C40      | 139.00'        | 85.09'     | 83.77'     | 43.93'  | N01°04'09"E | 35°04'28"  |
| C41      | 12.00'         | 10.99'     | 10.61'     | 5.92'   | N07°21'48"W | 52°29'10"  |
| C42      | 121.00'        | 50.51'     | 50.15'     | 25.63'  | N30°59'02"E | 23°55'11"  |
| C43      | 103.00'        | 59.05'     | 58.24'     | 30.36'  | N59°22'02"E | 32°50'51"  |
| C44      | 15.00'         | 24.55'     | 21.90'     | 16.02'  | N28°54'39"E | 93°45'36"  |
| C45      | 15.00'         | 23.74'     | 21.34'     | 15.18'  | S64°36'22"W | 90°40'38"  |
| C46      | 5.00'          | 8.05'      | 7.21'      | 5.20'   | S65°24'37"W | 92°17'08"  |
| C47      | 113.00'        | 127.29'    | 120.66'    | 71.35'  | N35°43'57"W | 64°32'26"  |
| C48      | 3.00'          | 4.79'      | 4.30'      | 3.08'   | N42°19'09"E | 91°33'46"  |
| C49      | 95.00'         | 34.00'     | 33.82'     | 17.18'  | N08°21'13"E | 20°30'21"  |
| C50      | 3.00'          | 4.71'      | 4.24'      | 3.00'   | N26°23'37"W | 90°00'00"  |
| C51      | 77.00'         | 76.85'     | 73.70'     | 41.97'  | N47°11'55"E | 57°11'04"  |
| C51      | 5.00'          | 7.85'      | 7.07'      | 5.00'   | S59°12'33"E | 90°00'00"  |
|          |                |            |            |         |             |            |
| C53      | 5.00'          | 7.85'      | 7.07'      | 5.00'   | N30°47'27"E | 90°00'00"  |
| C54      | 15.00'         | 24.62'     | 21.95'     | 16.10'  | S57°10'54"E | 94°03'17"  |
| C55      | 411.00'        | 211.05'    | 208.74'    | 107.91' | S04°33'24"W | 29°25'19"  |
| C56      | 998.50'        | 6.82'      | 6.82'      | 3.41'   | N69°51'35"W | 0°23'30"   |
| C57      | 980.50'        | 16.01'     | 16.01'     | 8.00'   | N69°10'36"W | 0°56'07"   |
| C58      | 998.50'        | 7.74'      | 7.74'      | 3.87'   | N68°13'29"W | 0°26'39"   |
| C59      | 66.72 <b>'</b> | 23.73'     | 23.61'     | 11.99'  | S54°05'34"E | 20°22'47"  |
| C60      | 66.72'         | 27.08'     | 26.90'     | 13.73'  | S75°54'42"E | 23°15'28"  |
| C61      | 66.72 <b>'</b> | 9.68'      | 9.68'      | 4.85'   | N88°18'04"E | 8°18'59"   |
| C62      | 1011.50'       | 65.57'     | 65.56'     | 32.80'  | S69°51'35"E | 3°42'51"   |
|          |                | •          |            |         | •           |            |