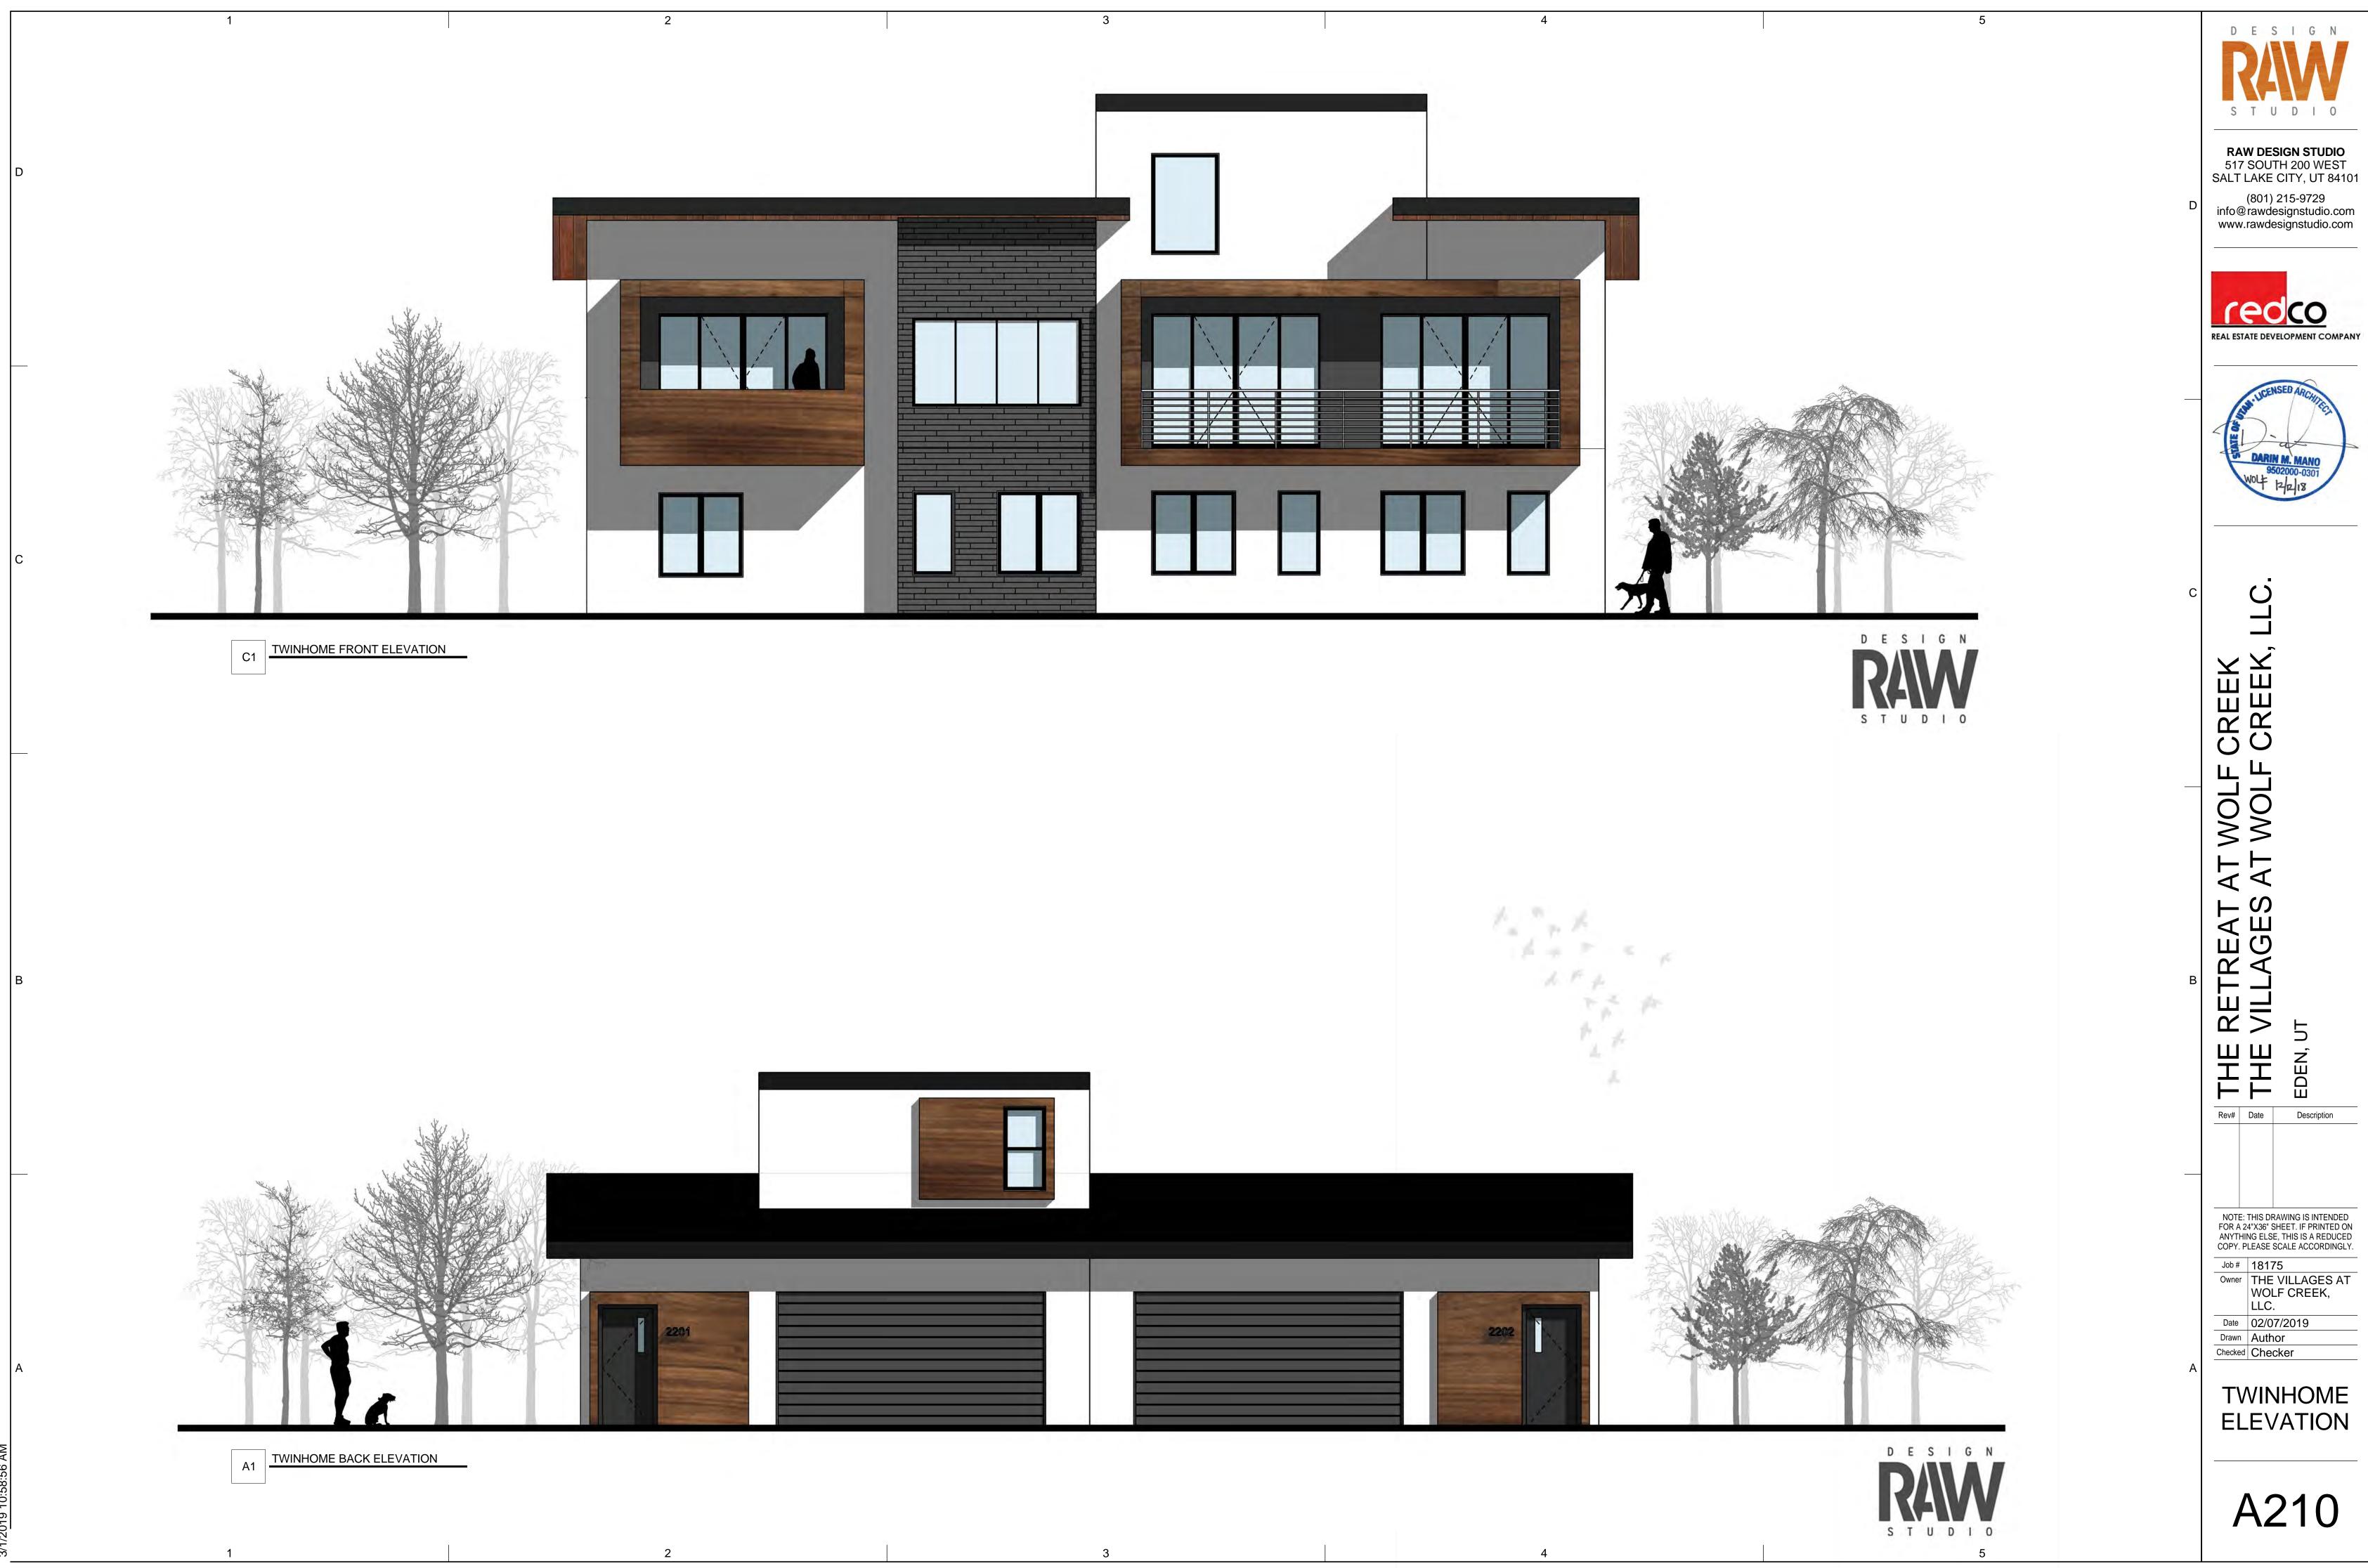

DESIGN

TOWNHOUSE BACK ELEVATION

C1 TOWNHOUSE FRONT ELEVATION

**RAW DESIGN STUDIO** 517 SOUTH 200 WEST SALT LAKE CITY, UT 84101

(801) 215-9729 info@rawdesignstudio.com www.rawdesignstudio.com

Rev# Date Description

NOTE: THIS DRAWING IS INTENDED FOR A 24"X36" SHEET. IF PRINTED ON ANYTHING ELSE, THIS IS A REDUCED COPY. PLEASE SCALE ACCORDINGLY. Job # 18175

Owner THE VILLAGES AT WOLF CREEK, LLC.

 Date
 02/07/2019

 Drawn
 Author

Checked Checker

TOWNHOUSE **ELEVATION** 

A110

B1 TOWNHOUSE SIDE ELEVATION

D E S I G N
S T U D I O

RAW DESIGN STUDIO 517 SOUTH 200 WEST SALT LAKE CITY, UT 84101

(801) 215-9729 info@rawdesignstudio.com www.rawdesignstudio.com