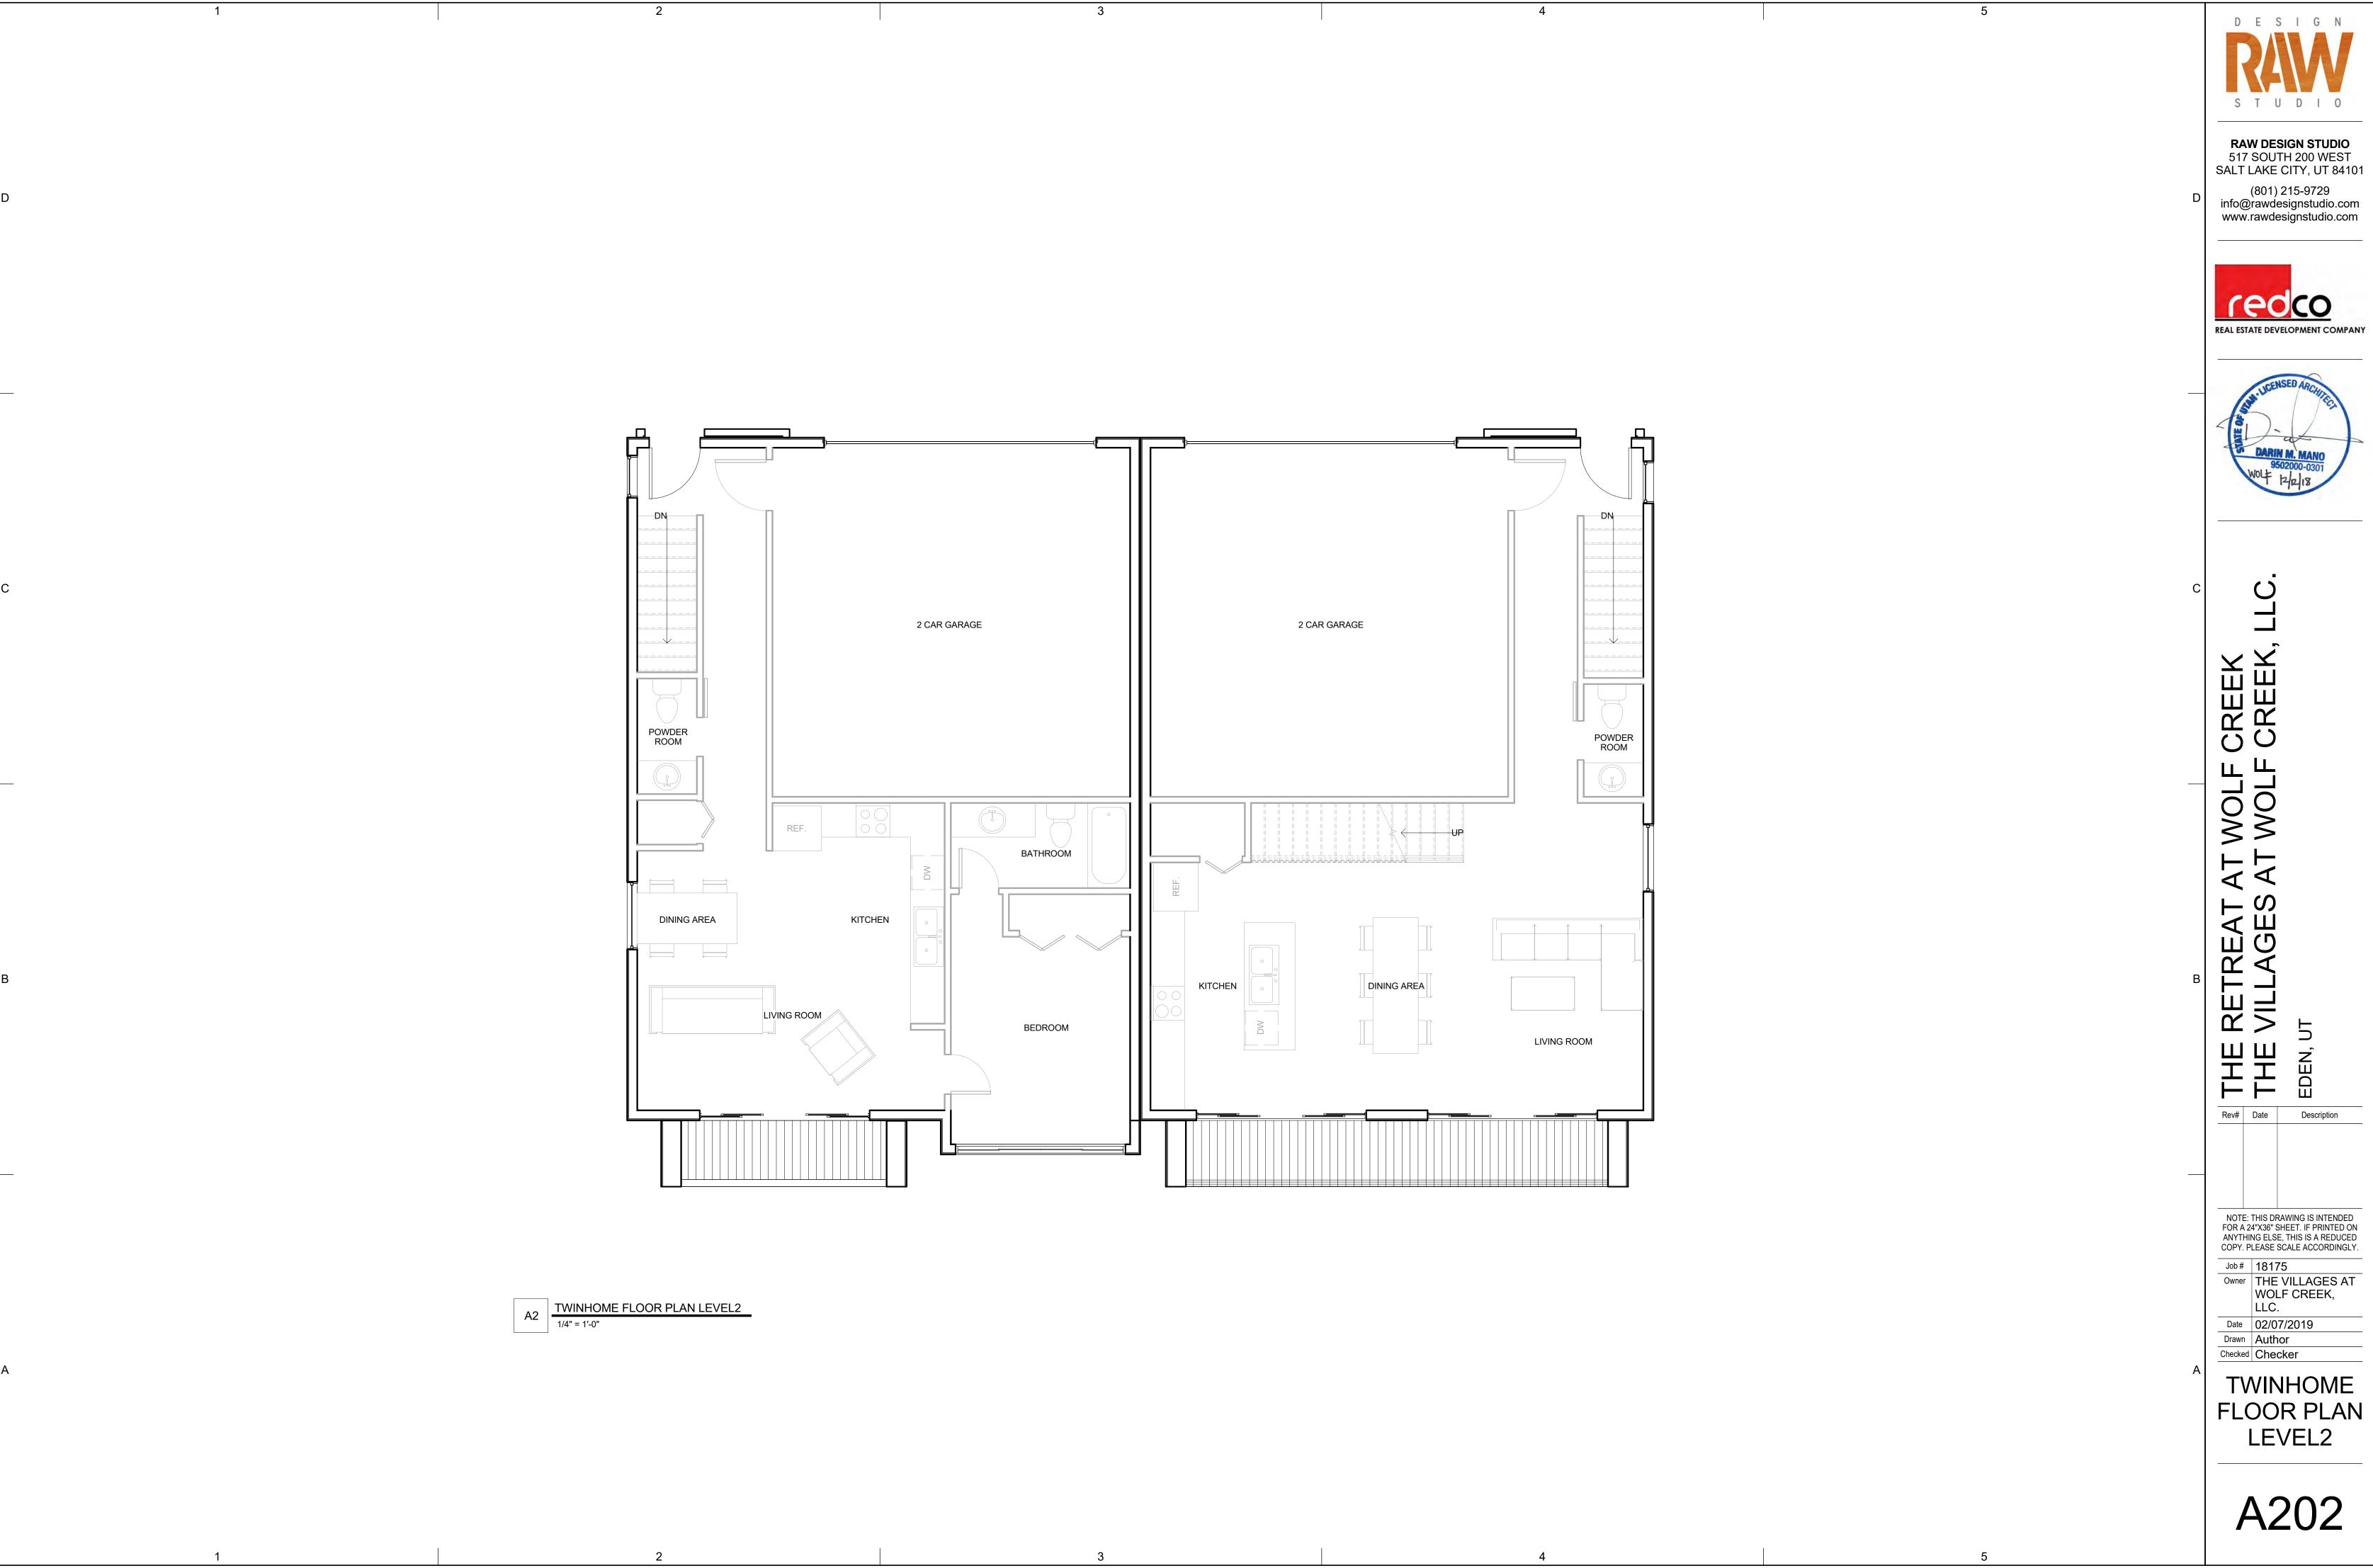

DESIGN

TOWNHOUSE BACK ELEVATION

C1 TOWNHOUSE FRONT ELEVATION

**RAW DESIGN STUDIO** 517 SOUTH 200 WEST SALT LAKE CITY, UT 84101

(801) 215-9729 info@rawdesignstudio.com www.rawdesignstudio.com

Rev# Date Description

NOTE: THIS DRAWING IS INTENDED FOR A 24"X36" SHEET. IF PRINTED ON ANYTHING ELSE, THIS IS A REDUCED COPY. PLEASE SCALE ACCORDINGLY. Job # 18175

Owner THE VILLAGES AT WOLF CREEK, LLC.

 Date
 02/07/2019

 Drawn
 Author

Checked Checker

TOWNHOUSE **ELEVATION** 

A110

B1 TOWNHOUSE SIDE ELEVATION

D E S I G N
S T U D I O

RAW DESIGN STUDIO 517 SOUTH 200 WEST SALT LAKE CITY, UT 84101

(801) 215-9729 info@rawdesignstudio.com www.rawdesignstudio.com