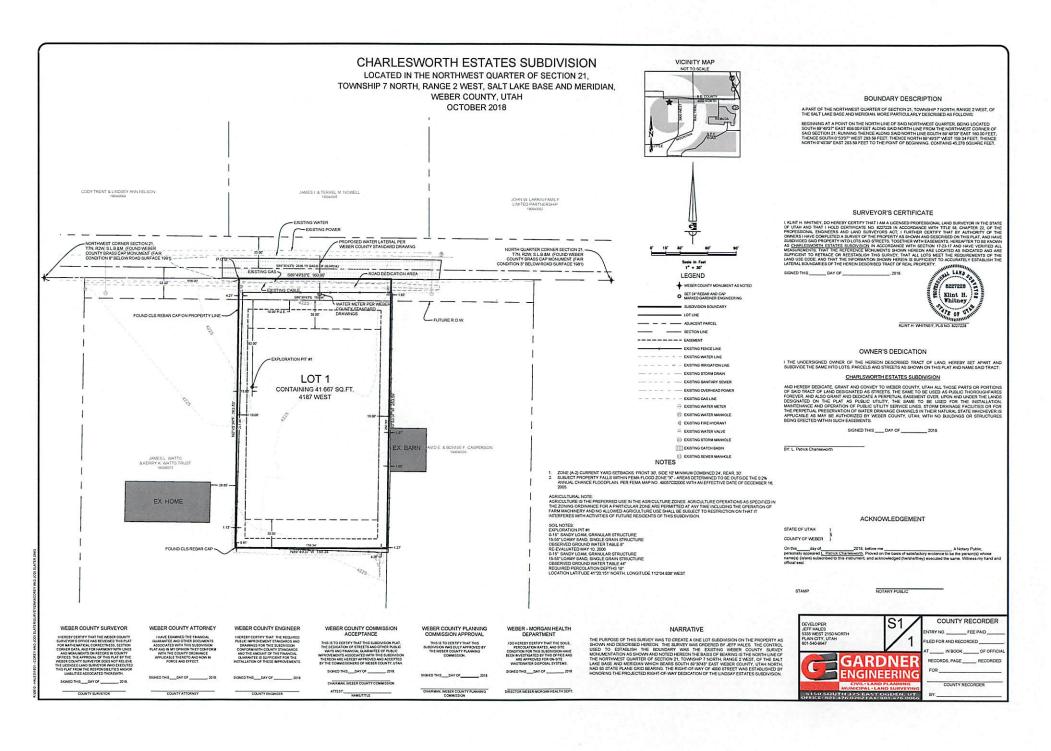

on     |                      | Comment              |            | Amount   |
| PLAN SUBDIV FEE |                      | Charlesworth Estates |            | \$545.00 |
| SURVEY SUBDIV   | Charlesworth Estates |                      |            | \$425.00 |
| ENG SUBDIV FEES |                      | Charlesworth Estates |            | \$255.00 |
|                 | Payment Type         | Quantity             | Ref        | Amount   |
|                 | CHECK                |                      | 3089       |          |
|                 |                      | AMT TENDERED:        | \$1,225.00 |          |
|                 |                      | AMT APPLIED:         | \$1,225.00 |          |
|                 |                      | CHANGE:              | \$0.00     |          |