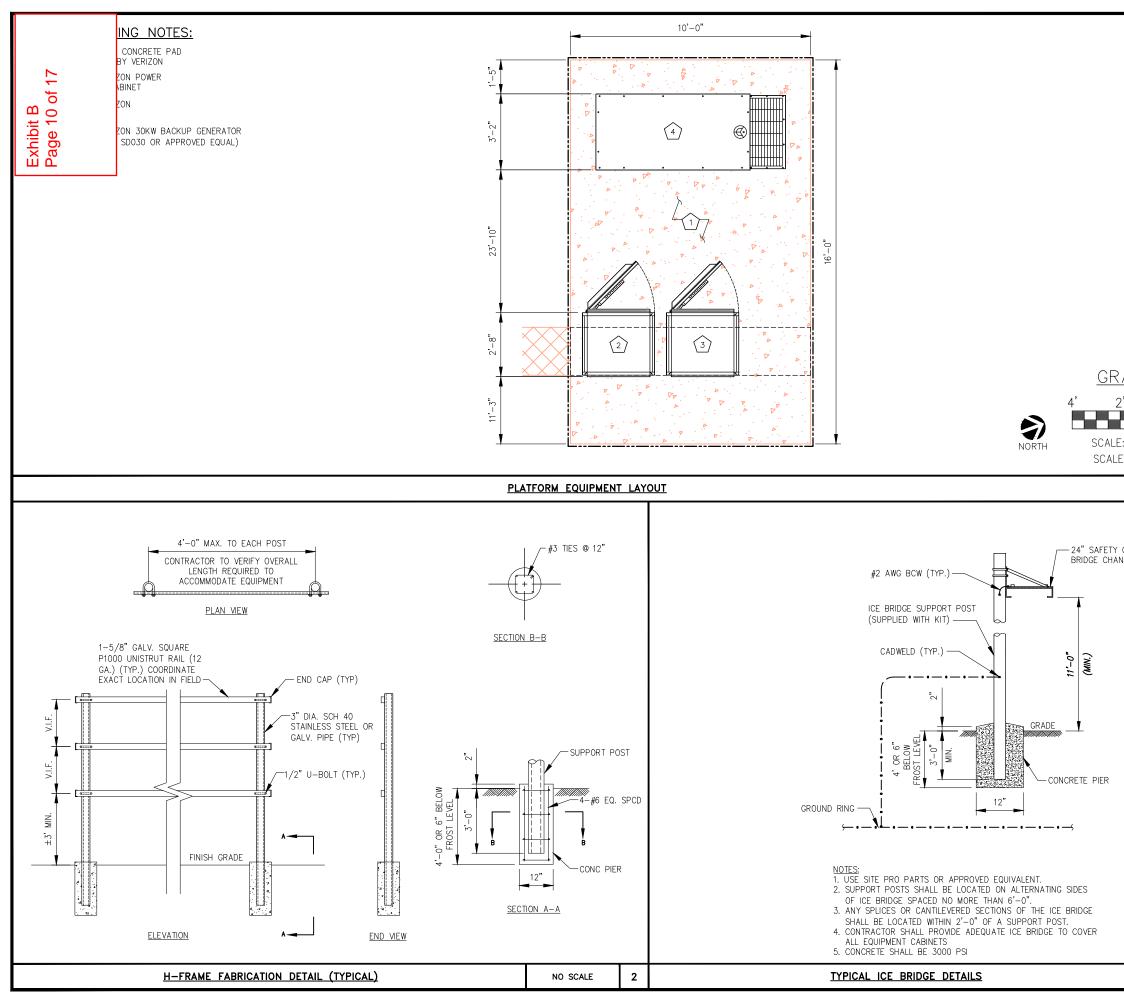

**Exhibits** 

- A. Application
- B. Site Plan

|                                                                                         | $\bigcirc$                                              | /                                                                                           | · •                                                                | Exhibit A<br>Page 1 of 2              |
|-----------------------------------------------------------------------------------------|---------------------------------------------------------|---------------------------------------------------------------------------------------------|--------------------------------------------------------------------|---------------------------------------|
| W                                                                                       | eber County Cor                                         | nditional Use Permit A                                                                      |                                                                    | aye i ui z                            |
|                                                                                         |                                                         | ment only. (801) 399-8791. 2380 Washingt                                                    | ••                                                                 | UT 84401                              |
| Date Submitted / Completed 07/05/2018                                                   | Fees (Office Use)                                       | Receipt Number (Office Use)                                                                 | File Number (Office                                                | e Use)                                |
| Property Owner Conta                                                                    | ct Information                                          | <u> </u>                                                                                    | L                                                                  |                                       |
| Name of Property Owner(s)<br>Todd Potter                                                |                                                         | Mailing Address of Property O<br>5863 SOUTH 2950 WEST<br>ROY, UT 84067                      | )wner(s)                                                           |                                       |
| Phone<br>(801) 731-8615                                                                 | Fax                                                     | NOT, OT 64007                                                                               |                                                                    |                                       |
| Email Address (required)<br>kwikcitymuffler@hotmail.com                                 |                                                         | Preferred Method of Written C                                                               | Correspondence<br>] Mail                                           |                                       |
| Authorized Representa                                                                   | tive Contact Information                                |                                                                                             |                                                                    |                                       |
| Name of Person Authorized to<br>Craig Chagnon / Crown Castle ,                          | Represent the Property Owner(s)<br>/ Lessee-Tower Owner | Mailing Address of Authorizec<br>116 Inverness Drive East, Ste. 2<br>Englewood, CO 80112    | l Person<br>280                                                    |                                       |
| Phone<br>801-979-9077                                                                   | Fax                                                     |                                                                                             |                                                                    |                                       |
| Email Address<br>craig.chagnon@crowncastle.co                                           | m                                                       | Preferred Method of Written C                                                               | Correspondence<br>] Mail                                           |                                       |
| Property Information                                                                    |                                                         |                                                                                             |                                                                    |                                       |
| Project Name<br>Verizon New Collocation                                                 |                                                         | Total Acreage<br>0.07                                                                       | Current Zoning<br>M-1                                              |                                       |
| Approximate Address<br>2449 WEST 4000 SOUTH<br>ROY, UT 84067                            |                                                         | Land Serial Number(s)<br>08-052-0016                                                        | , , ,, <b>t</b> ,                                                  |                                       |
| Proposed Use<br>Existing - Collocation on existin                                       | g wireless telecommunications fac                       |                                                                                             |                                                                    |                                       |
| Project Narrative<br>Verizon Wireless proposes a ne<br>existing fenced lease area of th | w collocation on an existing 130' m                     | onopole consisting of tower equipment and g<br>pansion. The tower equipment will be located | ground space. The installatio<br>d at the 96' centerline of this 1 | n fits within the<br>30' monopole, so |
|                                                                                         | (6) new RRHs, & (2) New OVPs<br>ables                   |                                                                                             |                                                                    |                                       |

Install (1) ILC Cabinet on Proposed H-Frame Extension

Verizon Wireless is the applicant and tenant of Crown Castle USA (STC Five LLC), tower owner/operator. The STC Five LLC lease agreement is with Todd Porter for ground space and rights that include the right to sublease and modify the site at any time without owner consent. Current lease is included with application.