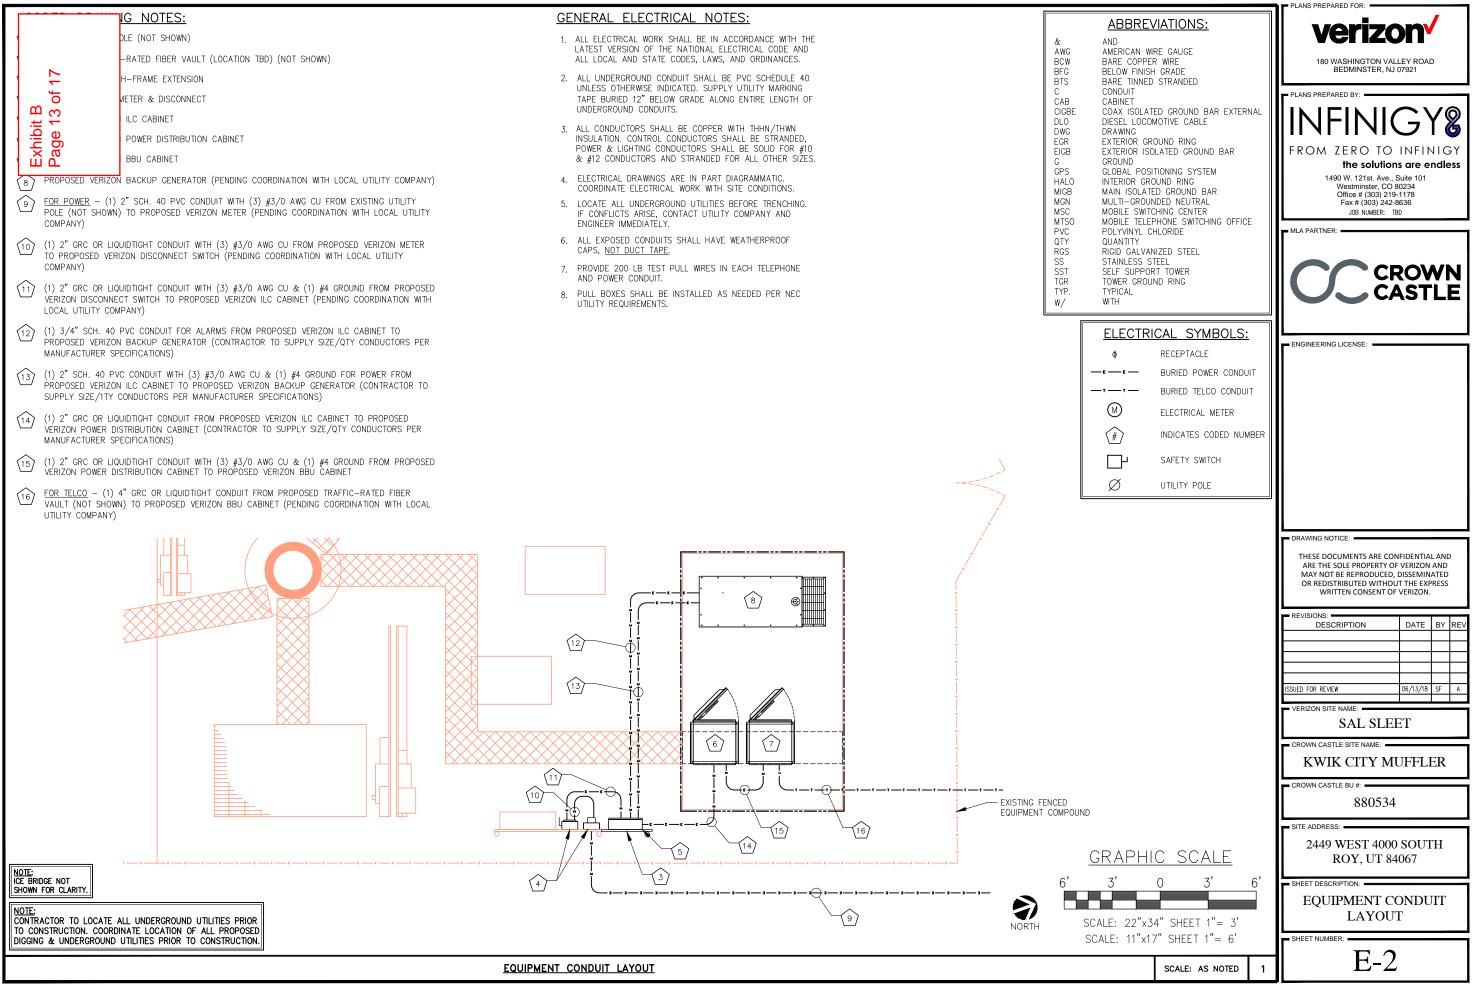

**Exhibits** 

- A. Application
- B. Site Plan

|                                                                                         | $\bigcirc$                                              | /                                                                                           | · •                                                                | Exhibit A<br>Page 1 of 2              |
|-----------------------------------------------------------------------------------------|---------------------------------------------------------|---------------------------------------------------------------------------------------------|--------------------------------------------------------------------|---------------------------------------|
| W                                                                                       | eber County Cor                                         | nditional Use Permit A                                                                      |                                                                    | aye i ui z                            |
|                                                                                         |                                                         | ment only. (801) 399-8791. 2380 Washingt                                                    | ••                                                                 | UT 84401                              |
| Date Submitted / Completed 07/05/2018                                                   | Fees (Office Use)                                       | Receipt Number (Office Use)                                                                 | File Number (Office                                                | e Use)                                |
| Property Owner Conta                                                                    | ct Information                                          | <u> </u>                                                                                    | L                                                                  |                                       |
| Name of Property Owner(s)<br>Todd Potter                                                |                                                         | Mailing Address of Property O<br>5863 SOUTH 2950 WEST<br>ROY, UT 84067                      | )wner(s)                                                           |                                       |
| Phone<br>(801) 731-8615                                                                 | Fax                                                     | NOT, OT 64007                                                                               |                                                                    |                                       |
| Email Address (required)<br>kwikcitymuffler@hotmail.com                                 |                                                         | Preferred Method of Written C                                                               | Correspondence<br>] Mail                                           |                                       |
| Authorized Representa                                                                   | tive Contact Information                                |                                                                                             |                                                                    |                                       |
| Name of Person Authorized to<br>Craig Chagnon / Crown Castle ,                          | Represent the Property Owner(s)<br>/ Lessee-Tower Owner | Mailing Address of Authorizec<br>116 Inverness Drive East, Ste. 2<br>Englewood, CO 80112    | l Person<br>280                                                    |                                       |
| Phone<br>801-979-9077                                                                   | Fax                                                     |                                                                                             |                                                                    |                                       |
| Email Address<br>craig.chagnon@crowncastle.co                                           | m                                                       | Preferred Method of Written C                                                               | Correspondence<br>] Mail                                           |                                       |
| Property Information                                                                    |                                                         |                                                                                             |                                                                    |                                       |
| Project Name<br>Verizon New Collocation                                                 |                                                         | Total Acreage<br>0.07                                                                       | Current Zoning<br>M-1                                              |                                       |
| Approximate Address<br>2449 WEST 4000 SOUTH<br>ROY, UT 84067                            |                                                         | Land Serial Number(s)<br>08-052-0016                                                        | , , ,, <b>t</b> ,                                                  |                                       |
| Proposed Use<br>Existing - Collocation on existin                                       | g wireless telecommunications fac                       |                                                                                             |                                                                    |                                       |
| Project Narrative<br>Verizon Wireless proposes a ne<br>existing fenced lease area of th | w collocation on an existing 130' m                     | onopole consisting of tower equipment and g<br>pansion. The tower equipment will be located | ground space. The installatio<br>d at the 96' centerline of this 1 | n fits within the<br>30' monopole, so |
|                                                                                         | (6) new RRHs, & (2) New OVPs<br>ables                   |                                                                                             |                                                                    |                                       |

Install (1) ILC Cabinet on Proposed H-Frame Extension

Verizon Wireless is the applicant and tenant of Crown Castle USA (STC Five LLC), tower owner/operator. The STC Five LLC lease agreement is with Todd Porter for ground space and rights that include the right to sublease and modify the site at any time without owner consent. Current lease is included with application.