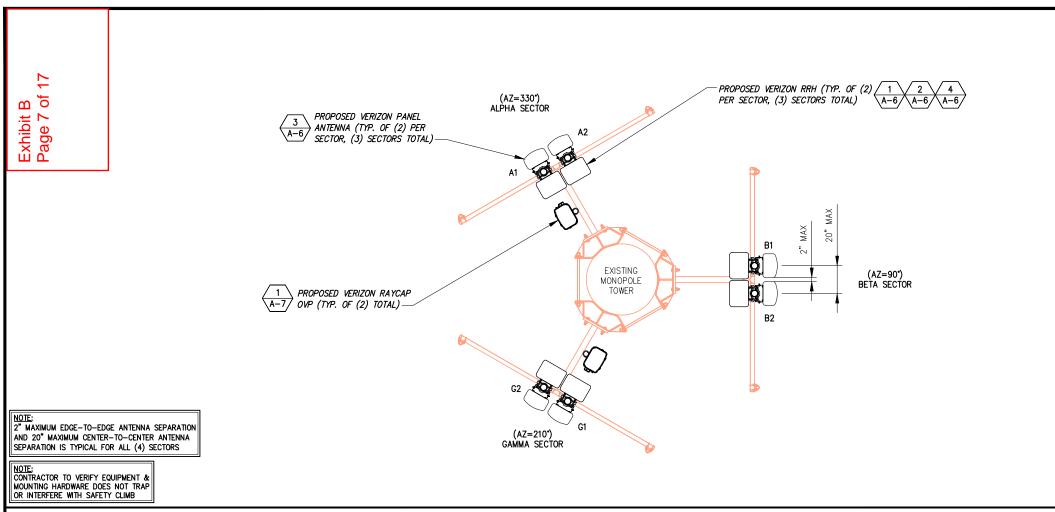

## Summary and Background

The applicant is requesting approval of a conditional use permit for a new collocation of telecommunication equipment on the existing cell tower located at 2449 W 4000 S, Roy. The proposed collocation will not include any ground expansion or increased height of the existing site and tower. The list of all proposed new equipment is outlined in the conditional use application (Exhibit A).

**Exhibits** 

- A. Application
- B. Site Plan

|                                                                                         | $\bigcirc$                                              | /                                                                                           | · •                                                                | Exhibit A<br>Page 1 of 2              |
|-----------------------------------------------------------------------------------------|---------------------------------------------------------|---------------------------------------------------------------------------------------------|--------------------------------------------------------------------|---------------------------------------|
| W                                                                                       | eber County Cor                                         | nditional Use Permit A                                                                      |                                                                    | aye i ui z                            |
|                                                                                         |                                                         | ment only. (801) 399-8791. 2380 Washingt                                                    | ••                                                                 | UT 84401                              |
| Date Submitted / Completed 07/05/2018                                                   | Fees (Office Use)                                       | Receipt Number (Office Use)                                                                 | File Number (Office                                                | e Use)                                |
| Property Owner Conta                                                                    | ct Information                                          | <u> </u>                                                                                    | L                                                                  |                                       |
| Name of Property Owner(s)<br>Todd Potter                                                |                                                         | Mailing Address of Property O<br>5863 SOUTH 2950 WEST<br>ROY, UT 84067                      | )wner(s)                                                           |                                       |
| Phone<br>(801) 731-8615                                                                 | Fax                                                     | NOT, OT 64007                                                                               |                                                                    |                                       |
| Email Address (required)<br>kwikcitymuffler@hotmail.com                                 |                                                         | Preferred Method of Written C                                                               | Correspondence<br>] Mail                                           |                                       |
| Authorized Representa                                                                   | tive Contact Information                                |                                                                                             |                                                                    |                                       |
| Name of Person Authorized to<br>Craig Chagnon / Crown Castle ,                          | Represent the Property Owner(s)<br>/ Lessee-Tower Owner | Mailing Address of Authorizec<br>116 Inverness Drive East, Ste. 2<br>Englewood, CO 80112    | l Person<br>280                                                    |                                       |
| Phone<br>801-979-9077                                                                   | Fax                                                     |                                                                                             |                                                                    |                                       |
| Email Address<br>craig.chagnon@crowncastle.co                                           | m                                                       | Preferred Method of Written C                                                               | Correspondence<br>] Mail                                           |                                       |
| Property Information                                                                    |                                                         |                                                                                             |                                                                    |                                       |
| Project Name<br>Verizon New Collocation                                                 |                                                         | Total Acreage<br>0.07                                                                       | Current Zoning<br>M-1                                              |                                       |
| Approximate Address<br>2449 WEST 4000 SOUTH<br>ROY, UT 84067                            |                                                         | Land Serial Number(s)<br>08-052-0016                                                        | , , ,, <b>t</b> ,                                                  |                                       |
| Proposed Use<br>Existing - Collocation on existin                                       | g wireless telecommunications fac                       |                                                                                             |                                                                    |                                       |
| Project Narrative<br>Verizon Wireless proposes a ne<br>existing fenced lease area of th | w collocation on an existing 130' m                     | onopole consisting of tower equipment and g<br>pansion. The tower equipment will be located | ground space. The installatio<br>d at the 96' centerline of this 1 | n fits within the<br>30' monopole, so |
|                                                                                         | (6) new RRHs, & (2) New OVPs<br>ables                   |                                                                                             |                                                                    |                                       |