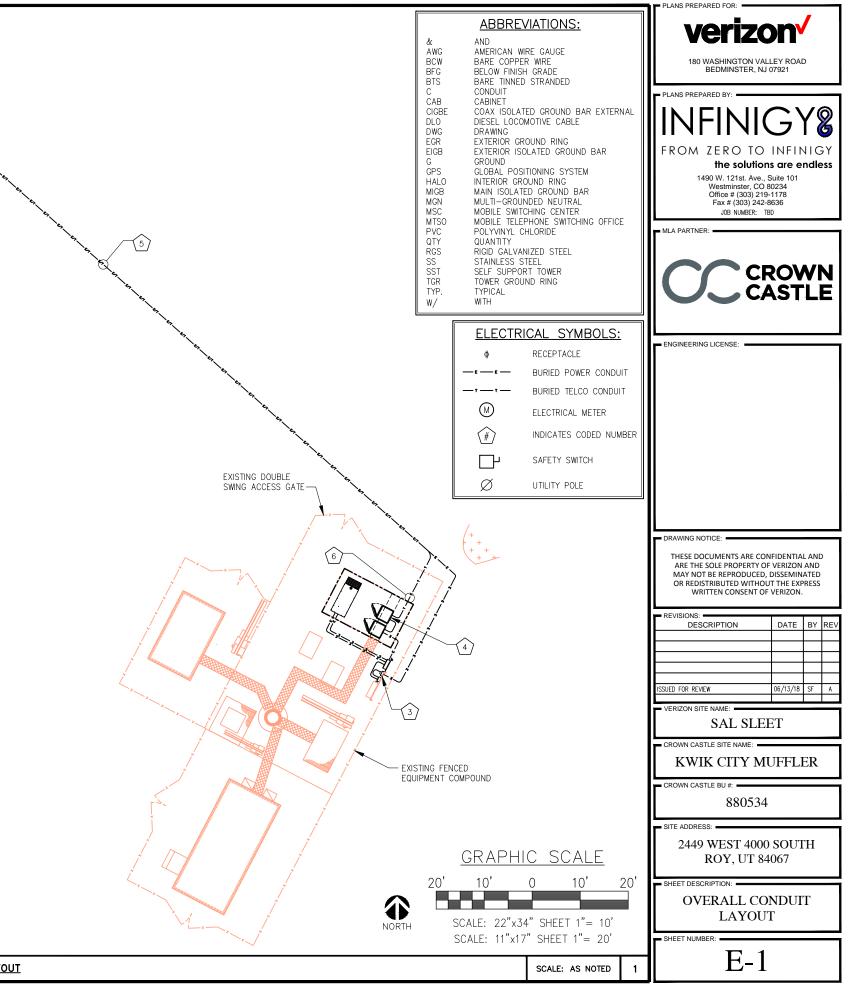

**Exhibits** 

- A. Application
- B. Site Plan

|                                                                                         | $\bigcirc$                                              | /                                                                                           | · •                                                                | Exhibit A<br>Page 1 of 2              |
|-----------------------------------------------------------------------------------------|---------------------------------------------------------|---------------------------------------------------------------------------------------------|--------------------------------------------------------------------|---------------------------------------|
| W                                                                                       | eber County Cor                                         | nditional Use Permit A                                                                      |                                                                    | aye i ui z                            |
|                                                                                         |                                                         | ment only. (801) 399-8791. 2380 Washingt                                                    | ••                                                                 | UT 84401                              |
| Date Submitted / Completed 07/05/2018                                                   | Fees (Office Use)                                       | Receipt Number (Office Use)                                                                 | File Number (Office                                                | e Use)                                |
| Property Owner Conta                                                                    | ct Information                                          | <u> </u>                                                                                    | L                                                                  |                                       |
| Name of Property Owner(s)<br>Todd Potter                                                |                                                         | Mailing Address of Property O<br>5863 SOUTH 2950 WEST<br>ROY, UT 84067                      | )wner(s)                                                           |                                       |
| Phone<br>(801) 731-8615                                                                 | Fax                                                     | NOT, OT 64007                                                                               |                                                                    |                                       |
| Email Address (required)<br>kwikcitymuffler@hotmail.com                                 |                                                         | Preferred Method of Written C                                                               | Correspondence<br>] Mail                                           |                                       |
| Authorized Representa                                                                   | tive Contact Information                                |                                                                                             |                                                                    |                                       |
| Name of Person Authorized to<br>Craig Chagnon / Crown Castle ,                          | Represent the Property Owner(s)<br>/ Lessee-Tower Owner | Mailing Address of Authorizec<br>116 Inverness Drive East, Ste. 2<br>Englewood, CO 80112    | l Person<br>280                                                    |                                       |
| Phone<br>801-979-9077                                                                   | Fax                                                     |                                                                                             |                                                                    |                                       |
| Email Address<br>craig.chagnon@crowncastle.co                                           | m                                                       | Preferred Method of Written C                                                               | Correspondence<br>] Mail                                           |                                       |
| Property Information                                                                    |                                                         |                                                                                             |                                                                    |                                       |
| Project Name<br>Verizon New Collocation                                                 |                                                         | Total Acreage<br>0.07                                                                       | Current Zoning<br>M-1                                              |                                       |
| Approximate Address<br>2449 WEST 4000 SOUTH<br>ROY, UT 84067                            |                                                         | Land Serial Number(s)<br>08-052-0016                                                        | , , ,, <b>t</b> ,                                                  |                                       |
| Proposed Use<br>Existing - Collocation on existin                                       | g wireless telecommunications fac                       |                                                                                             |                                                                    |                                       |
| Project Narrative<br>Verizon Wireless proposes a ne<br>existing fenced lease area of th | w collocation on an existing 130' m                     | onopole consisting of tower equipment and g<br>pansion. The tower equipment will be located | ground space. The installatio<br>d at the 96' centerline of this 1 | n fits within the<br>30' monopole, so |
|                                                                                         | (6) new RRHs, & (2) New OVPs<br>ables                   |                                                                                             |                                                                    |                                       |

Install (1) ILC Cabinet on Proposed H-Frame Extension

Verizon Wireless is the applicant and tenant of Crown Castle USA (STC Five LLC), tower owner/operator. The STC Five LLC lease agreement is with Todd Porter for ground space and rights that include the right to sublease and modify the site at any time without owner consent. Current lease is included with application.