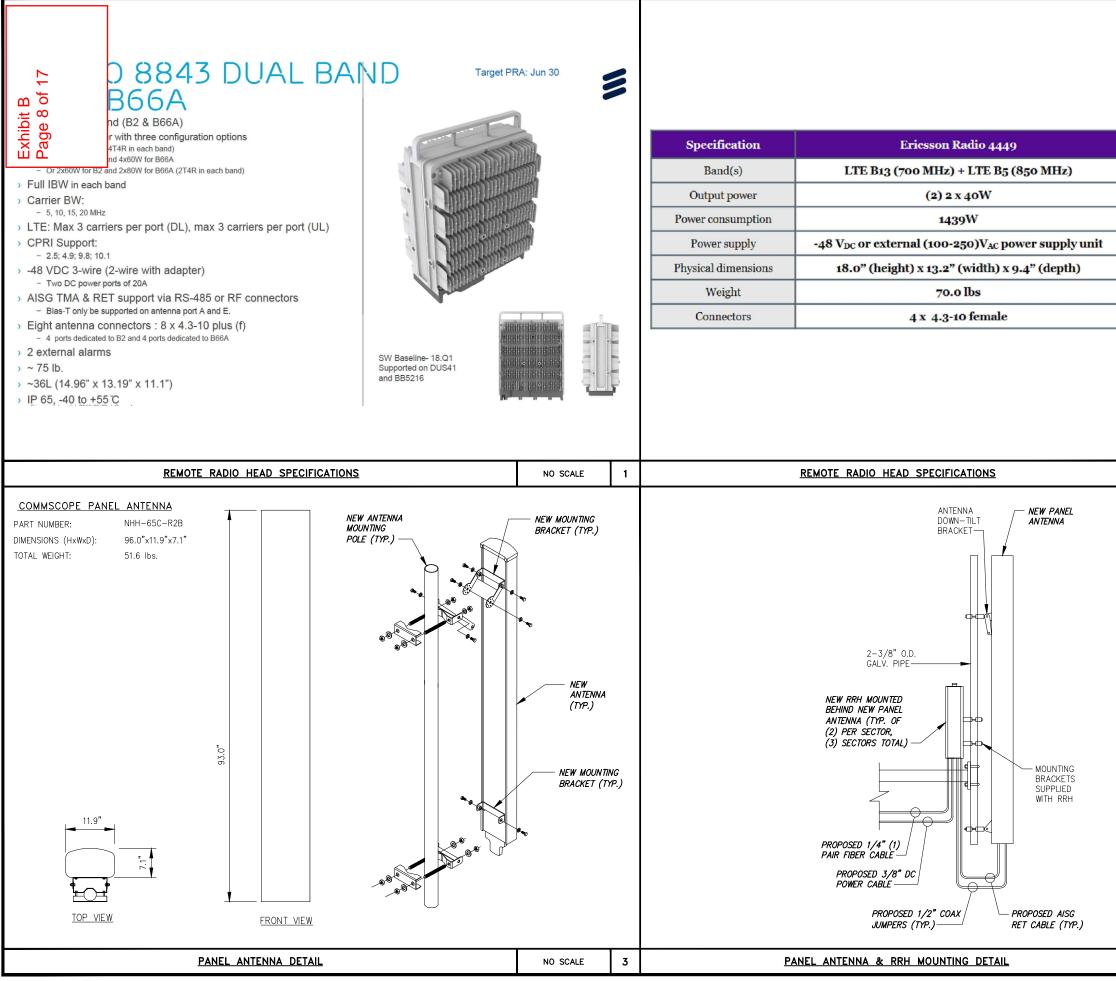

**Exhibits** 

- A. Application
- B. Site Plan

|                                                                                         | $\bigcirc$                                              | /                                                                                           | · •                                                                | Exhibit A<br>Page 1 of 2              |
|-----------------------------------------------------------------------------------------|---------------------------------------------------------|---------------------------------------------------------------------------------------------|--------------------------------------------------------------------|---------------------------------------|
| W                                                                                       | eber County Cor                                         | nditional Use Permit A                                                                      |                                                                    | aye i ui z                            |
|                                                                                         |                                                         | ment only. (801) 399-8791. 2380 Washingt                                                    | ••                                                                 | UT 84401                              |
| Date Submitted / Completed 07/05/2018                                                   | Fees (Office Use)                                       | Receipt Number (Office Use)                                                                 | File Number (Office                                                | e Use)                                |
| Property Owner Conta                                                                    | ct Information                                          | <u> </u>                                                                                    | L                                                                  |                                       |
| Name of Property Owner(s)<br>Todd Potter                                                |                                                         | Mailing Address of Property O<br>5863 SOUTH 2950 WEST<br>ROY, UT 84067                      | )wner(s)                                                           |                                       |
| Phone<br>(801) 731-8615                                                                 | Fax                                                     | NOT, OT 64007                                                                               |                                                                    |                                       |
| Email Address (required)<br>kwikcitymuffler@hotmail.com                                 |                                                         | Preferred Method of Written C                                                               | Correspondence<br>] Mail                                           |                                       |
| Authorized Representa                                                                   | tive Contact Information                                |                                                                                             |                                                                    |                                       |
| Name of Person Authorized to<br>Craig Chagnon / Crown Castle ,                          | Represent the Property Owner(s)<br>/ Lessee-Tower Owner | Mailing Address of Authorizec<br>116 Inverness Drive East, Ste. 2<br>Englewood, CO 80112    | l Person<br>280                                                    |                                       |
| Phone<br>801-979-9077                                                                   | Fax                                                     |                                                                                             |                                                                    |                                       |
| Email Address<br>craig.chagnon@crowncastle.co                                           | m                                                       | Preferred Method of Written C                                                               | Correspondence<br>] Mail                                           |                                       |
| Property Information                                                                    |                                                         |                                                                                             |                                                                    |                                       |
| Project Name<br>Verizon New Collocation                                                 |                                                         | Total Acreage<br>0.07                                                                       | Current Zoning<br>M-1                                              |                                       |
| Approximate Address<br>2449 WEST 4000 SOUTH<br>ROY, UT 84067                            |                                                         | Land Serial Number(s)<br>08-052-0016                                                        | , , ,, <b>t</b> ,                                                  |                                       |
| Proposed Use<br>Existing - Collocation on existin                                       | g wireless telecommunications fac                       |                                                                                             |                                                                    |                                       |
| Project Narrative<br>Verizon Wireless proposes a ne<br>existing fenced lease area of th | w collocation on an existing 130' m                     | onopole consisting of tower equipment and g<br>pansion. The tower equipment will be located | ground space. The installatio<br>d at the 96' centerline of this 1 | n fits within the<br>30' monopole, so |
|                                                                                         | (6) new RRHs, & (2) New OVPs<br>ables                   |                                                                                             |                                                                    |                                       |

Install (1) ILC Cabinet on Proposed H-Frame Extension

Verizon Wireless is the applicant and tenant of Crown Castle USA (STC Five LLC), tower owner/operator. The STC Five LLC lease agreement is with Todd Porter for ground space and rights that include the right to sublease and modify the site at any time without owner consent. Current lease is included with application.