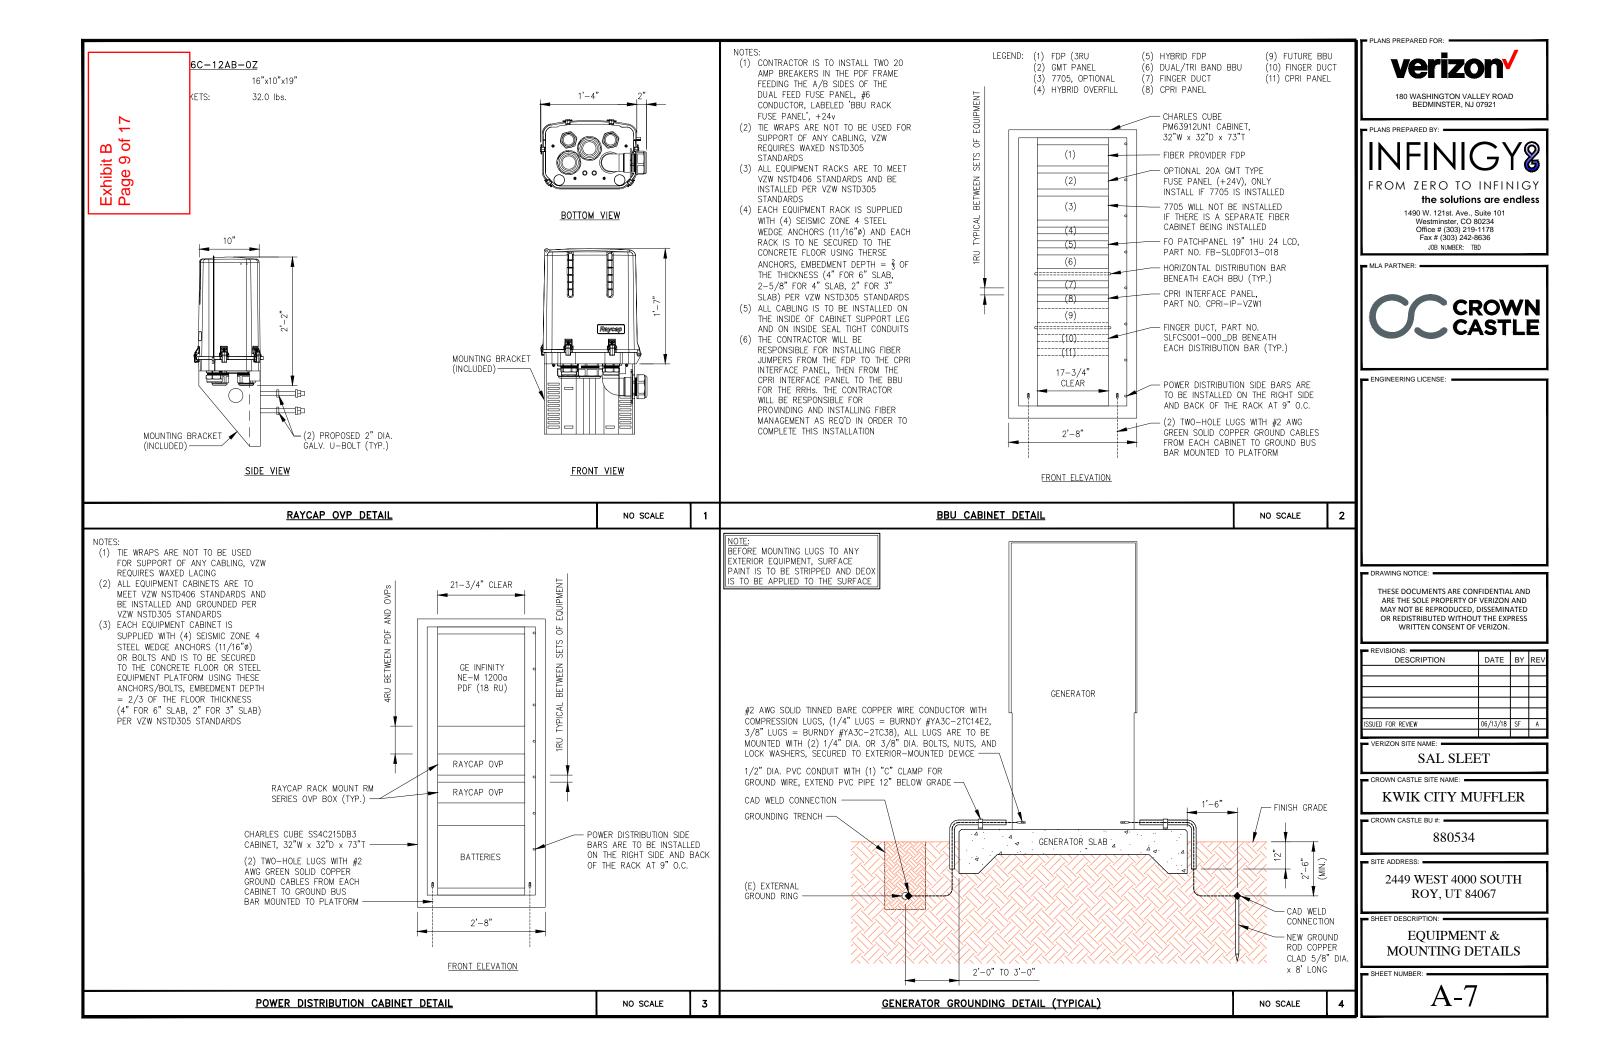

**Exhibits** 

- A. Application
- B. Site Plan

|                                                                                         | $\bigcirc$                                              | /                                                                                           | · •                                                                | Exhibit A<br>Page 1 of 2              |
|-----------------------------------------------------------------------------------------|---------------------------------------------------------|---------------------------------------------------------------------------------------------|--------------------------------------------------------------------|---------------------------------------|
| W                                                                                       | eber County Cor                                         | nditional Use Permit A                                                                      |                                                                    | aye i ui z                            |
|                                                                                         |                                                         | ment only. (801) 399-8791. 2380 Washingt                                                    | ••                                                                 | UT 84401                              |
| Date Submitted / Completed 07/05/2018                                                   | Fees (Office Use)                                       | Receipt Number (Office Use)                                                                 | File Number (Office                                                | e Use)                                |
| Property Owner Conta                                                                    | ct Information                                          | <u> </u>                                                                                    | L                                                                  |                                       |
| Name of Property Owner(s)<br>Todd Potter                                                |                                                         | Mailing Address of Property O<br>5863 SOUTH 2950 WEST<br>ROY, UT 84067                      | )wner(s)                                                           |                                       |
| Phone<br>(801) 731-8615                                                                 | Fax                                                     | NOT, OT 64007                                                                               |                                                                    |                                       |
| Email Address (required)<br>kwikcitymuffler@hotmail.com                                 |                                                         | Preferred Method of Written C                                                               | Correspondence<br>] Mail                                           |                                       |
| Authorized Representa                                                                   | tive Contact Information                                |                                                                                             |                                                                    |                                       |
| Name of Person Authorized to<br>Craig Chagnon / Crown Castle ,                          | Represent the Property Owner(s)<br>/ Lessee-Tower Owner | Mailing Address of Authorizec<br>116 Inverness Drive East, Ste. 2<br>Englewood, CO 80112    | l Person<br>280                                                    |                                       |
| Phone<br>801-979-9077                                                                   | Fax                                                     |                                                                                             |                                                                    |                                       |
| Email Address<br>craig.chagnon@crowncastle.co                                           | m                                                       | Preferred Method of Written C                                                               | Correspondence<br>] Mail                                           |                                       |
| Property Information                                                                    |                                                         |                                                                                             |                                                                    |                                       |
| Project Name<br>Verizon New Collocation                                                 |                                                         | Total Acreage<br>0.07                                                                       | Current Zoning<br>M-1                                              |                                       |
| Approximate Address<br>2449 WEST 4000 SOUTH<br>ROY, UT 84067                            |                                                         | Land Serial Number(s)<br>08-052-0016                                                        | , , ,, <b>t</b> ,                                                  |                                       |
| Proposed Use<br>Existing - Collocation on existin                                       | g wireless telecommunications fac                       |                                                                                             |                                                                    |                                       |
| Project Narrative<br>Verizon Wireless proposes a ne<br>existing fenced lease area of th | w collocation on an existing 130' m                     | onopole consisting of tower equipment and g<br>pansion. The tower equipment will be located | ground space. The installatio<br>d at the 96' centerline of this 1 | n fits within the<br>30' monopole, so |
|                                                                                         | (6) new RRHs, & (2) New OVPs<br>ables                   |                                                                                             |                                                                    |                                       |

Install (1) ILC Cabinet on Proposed H-Frame Extension

Verizon Wireless is the applicant and tenant of Crown Castle USA (STC Five LLC), tower owner/operator. The STC Five LLC lease agreement is with Todd Porter for ground space and rights that include the right to sublease and modify the site at any time without owner consent. Current lease is included with application.