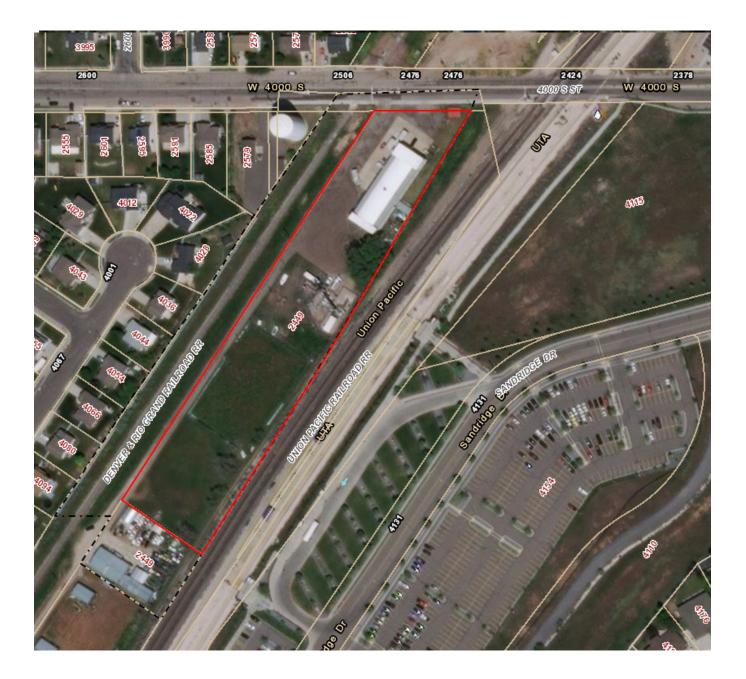

## **Staff Report for Administrative Approval**

Weber County Planning Division

**Synopsis** 

| <b>Application Information</b>                                                                                                                                                                          |                                                                                                                                                                                                   |  |  |  |
|---------------------------------------------------------------------------------------------------------------------------------------------------------------------------------------------------------|---------------------------------------------------------------------------------------------------------------------------------------------------------------------------------------------------|--|--|--|
| Application Request:                                                                                                                                                                                    | Consideration and action on a conditional use permit application for a new collocation on an existing wireless telecommunications facility.                                                       |  |  |  |
| Type of Decision:<br>Applicant:<br>Authorized Agent:<br>File Number:                                                                                                                                    | Administrative<br>Verizon Wireless<br>Craig Chagnon<br>CUP# 2018-04                                                                                                                               |  |  |  |
| <b>Property Information</b>                                                                                                                                                                             |                                                                                                                                                                                                   |  |  |  |
| Approximate Address:<br>Project Area:<br>Zoning:<br>Existing Land Use:<br>Proposed Land Use:<br>Parcel ID:<br>Township, Range, Section:<br>Adjacent Land Use<br>North: Residential<br>East: Residential | 2449 W 4000 S, Roy<br>0.07 acres<br>M-1<br>Cell tower<br>Cell tower equipment collocation<br>08-052-0016<br>Township 5 North, Range 2 West, Section 11<br>South: Residential<br>West: Residential |  |  |  |
|                                                                                                                                                                                                         | vest. Residential                                                                                                                                                                                 |  |  |  |
| Staff Information<br>Report Presenter:<br>Report Reviewer:                                                                                                                                              | Steve Burton<br>sburton@co.weber.ut.us<br>801-399-8766<br>RK                                                                                                                                      |  |  |  |
| Applicable Ordinances                                                                                                                                                                                   |                                                                                                                                                                                                   |  |  |  |

## Summary and Background

The applicant is requesting approval of a conditional use permit for a new collocation of telecommunication equipment on the existing cell tower located at 2449 W 4000 S, Roy. The proposed collocation will not include any ground expansion or increased height of the existing site and tower. The list of all proposed new equipment is outlined in the conditional use application (Exhibit A).