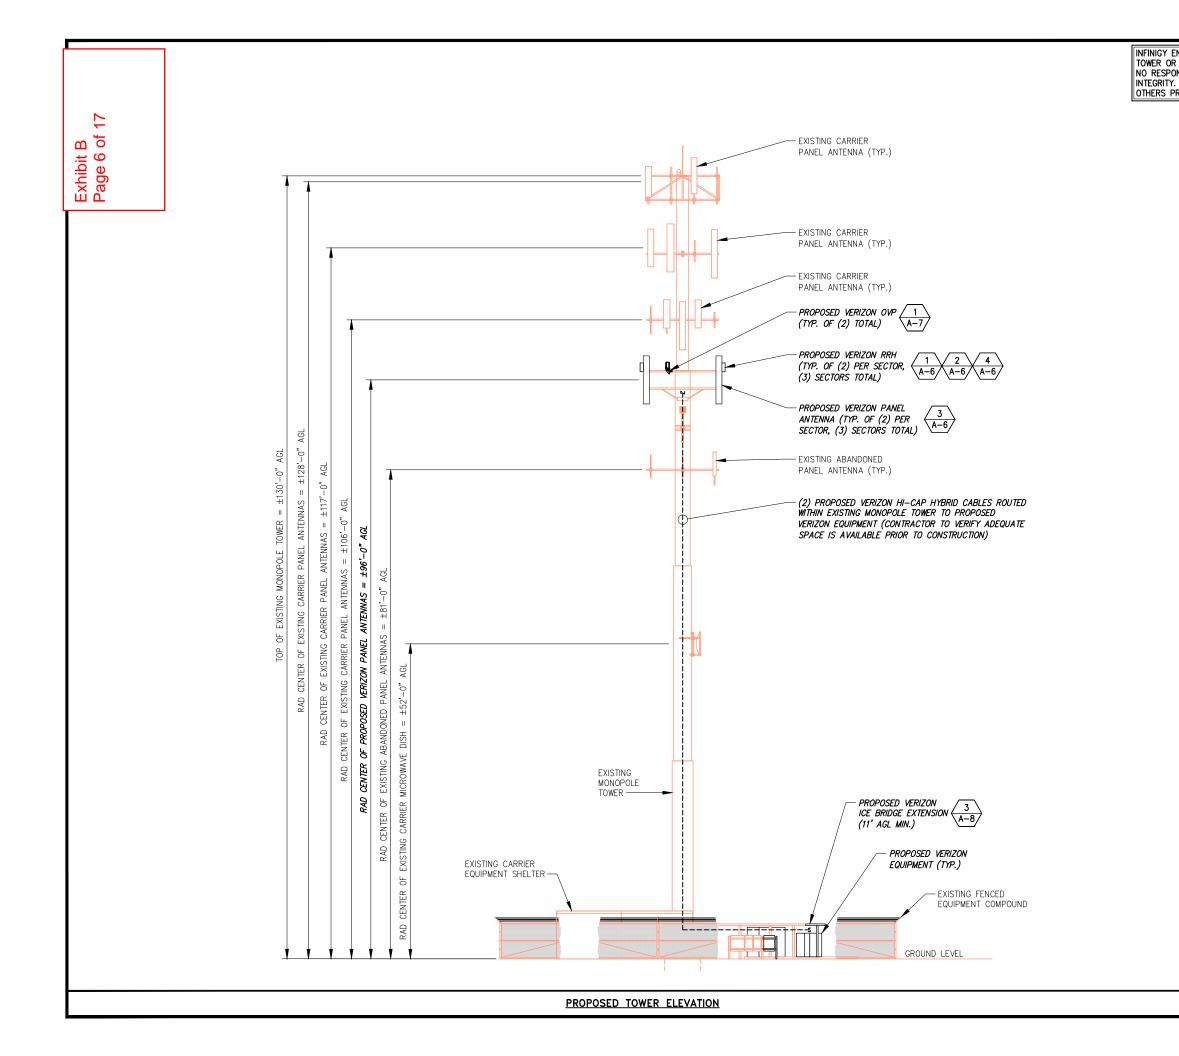

## Summary and Background

The applicant is requesting approval of a conditional use permit for a new collocation of telecommunication equipment on the existing cell tower located at 2449 W 4000 S, Roy. The proposed collocation will not include any ground expansion or increased height of the existing site and tower. The list of all proposed new equipment is outlined in the conditional use application (Exhibit A).

**Exhibits** 

- A. Application
- B. Site Plan

|                                                                                         | $\bigcirc$                                              | /                                                                                           | · •                                                                | Exhibit A<br>Page 1 of 2              |
|-----------------------------------------------------------------------------------------|---------------------------------------------------------|---------------------------------------------------------------------------------------------|--------------------------------------------------------------------|---------------------------------------|
| W                                                                                       | eber County Cor                                         | nditional Use Permit A                                                                      |                                                                    | aye i ui z                            |
|                                                                                         |                                                         | ment only. (801) 399-8791. 2380 Washingt                                                    | ••                                                                 | UT 84401                              |
| Date Submitted / Completed 07/05/2018                                                   | Fees (Office Use)                                       | Receipt Number (Office Use)                                                                 | File Number (Office                                                | e Use)                                |
| Property Owner Conta                                                                    | ct Information                                          | <u> </u>                                                                                    | L                                                                  |                                       |
| Name of Property Owner(s)<br>Todd Potter                                                |                                                         | Mailing Address of Property O<br>5863 SOUTH 2950 WEST<br>ROY, UT 84067                      | )wner(s)                                                           |                                       |
| Phone<br>(801) 731-8615                                                                 | Fax                                                     | NOT, OT 64007                                                                               |                                                                    |                                       |
| Email Address (required)<br>kwikcitymuffler@hotmail.com                                 |                                                         | Preferred Method of Written C                                                               | Correspondence<br>] Mail                                           |                                       |
| Authorized Representa                                                                   | tive Contact Information                                |                                                                                             |                                                                    |                                       |
| Name of Person Authorized to<br>Craig Chagnon / Crown Castle ,                          | Represent the Property Owner(s)<br>/ Lessee-Tower Owner | Mailing Address of Authorizec<br>116 Inverness Drive East, Ste. 2<br>Englewood, CO 80112    | l Person<br>280                                                    |                                       |
| Phone<br>801-979-9077                                                                   | Fax                                                     |                                                                                             |                                                                    |                                       |
| Email Address<br>craig.chagnon@crowncastle.co                                           | m                                                       | Preferred Method of Written C                                                               | Correspondence<br>] Mail                                           |                                       |
| Property Information                                                                    |                                                         |                                                                                             |                                                                    |                                       |
| Project Name<br>Verizon New Collocation                                                 |                                                         | Total Acreage<br>0.07                                                                       | Current Zoning<br>M-1                                              |                                       |
| Approximate Address<br>2449 WEST 4000 SOUTH<br>ROY, UT 84067                            |                                                         | Land Serial Number(s)<br>08-052-0016                                                        | , , ,, <b>t</b> ,                                                  |                                       |
| Proposed Use<br>Existing - Collocation on existin                                       | g wireless telecommunications fac                       |                                                                                             |                                                                    |                                       |
| Project Narrative<br>Verizon Wireless proposes a ne<br>existing fenced lease area of th | w collocation on an existing 130' m                     | onopole consisting of tower equipment and g<br>pansion. The tower equipment will be located | ground space. The installatio<br>d at the 96' centerline of this 1 | n fits within the<br>30' monopole, so |
|                                                                                         | (6) new RRHs, & (2) New OVPs<br>ables                   |                                                                                             |                                                                    |                                       |

Install (1) ILC Cabinet on Proposed H-Frame Extension

Verizon Wireless is the applicant and tenant of Crown Castle USA (STC Five LLC), tower owner/operator. The STC Five LLC lease agreement is with Todd Porter for ground space and rights that include the right to sublease and modify the site at any time without owner consent. Current lease is included with application.