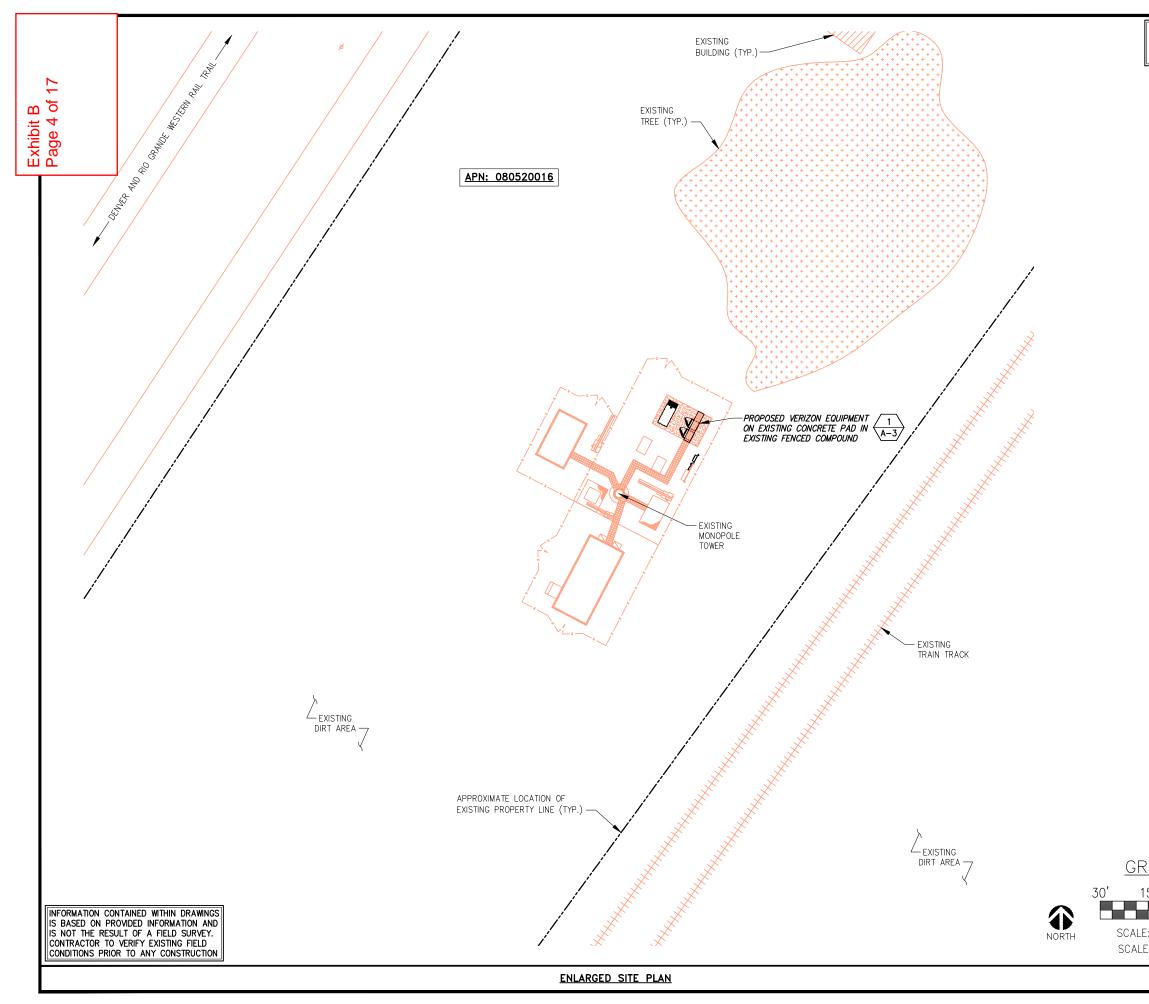

The proposed use is conditionally allowed in the M-1 zone and has been reviewed as a "Public utility substation". The proposed new equipment will be located within the existing fenced equipment compound. The proposed new equipment will meet the following setback requirements of the M-1 Zone (104-22-4(3)):

- Standards relating to safety for persons and property: The application is for a collocation, not a new tower. Because the proposed collocation does not include any ground expansion or height increase, concerns of safety of persons and property are not anticipated.
- Standards relating to infrastructure, amenities, and services: The proposed collocation will enhance the telecommunications services that are provided in the area. The new equipment will be located on the existing cell tower site.
- *Standards relating to the environment:* Detrimental effects to the environment are being mitigated by the applicant choosing to collocate rather than propose a new tower.
- Standards relating to the current qualities and characteristics of the surrounding area and compliance with the intent of the general plan: The proposed site is an existing cell tower site. The proposed collocation includes equipment that is already on the site for other telecommunication companies and will not have detrimental effects on the surrounding area.

- Considerations relating to traffic safety and traffic congestion. Traffic safety and congestion are not anticipated given the nature of the request.
- *Considerations relating to landscaping.* 10% of the project area consists of existing deciduous trees and field grass, meeting the landscaping requirement.
- *Considerations relating to buildings and site layout.* The proposal does not include any buildings or site expansion. The proposed equipment will be located on the tower and within the existing fenced area.
- Considerations relating to utility easements, drainage, and other engineering questions. The applicant will need to adhere to all conditions of the Engineering Division including but not limited to storm water and surface water drainage, retention facilities, and site clean-up of the property. A condition has been made part of the Planning Division's recommendations to ensure that this standard is met.
- Considerations relating to prior development concept plan approval associated with any rezoning agreement, planned commercial or manufacturing rezoning, or planned residential unit development approval. The proposed site does not have any type of development agreement associated with the property; therefore considerations pertaining to this portion of the code are not applicable at this time.