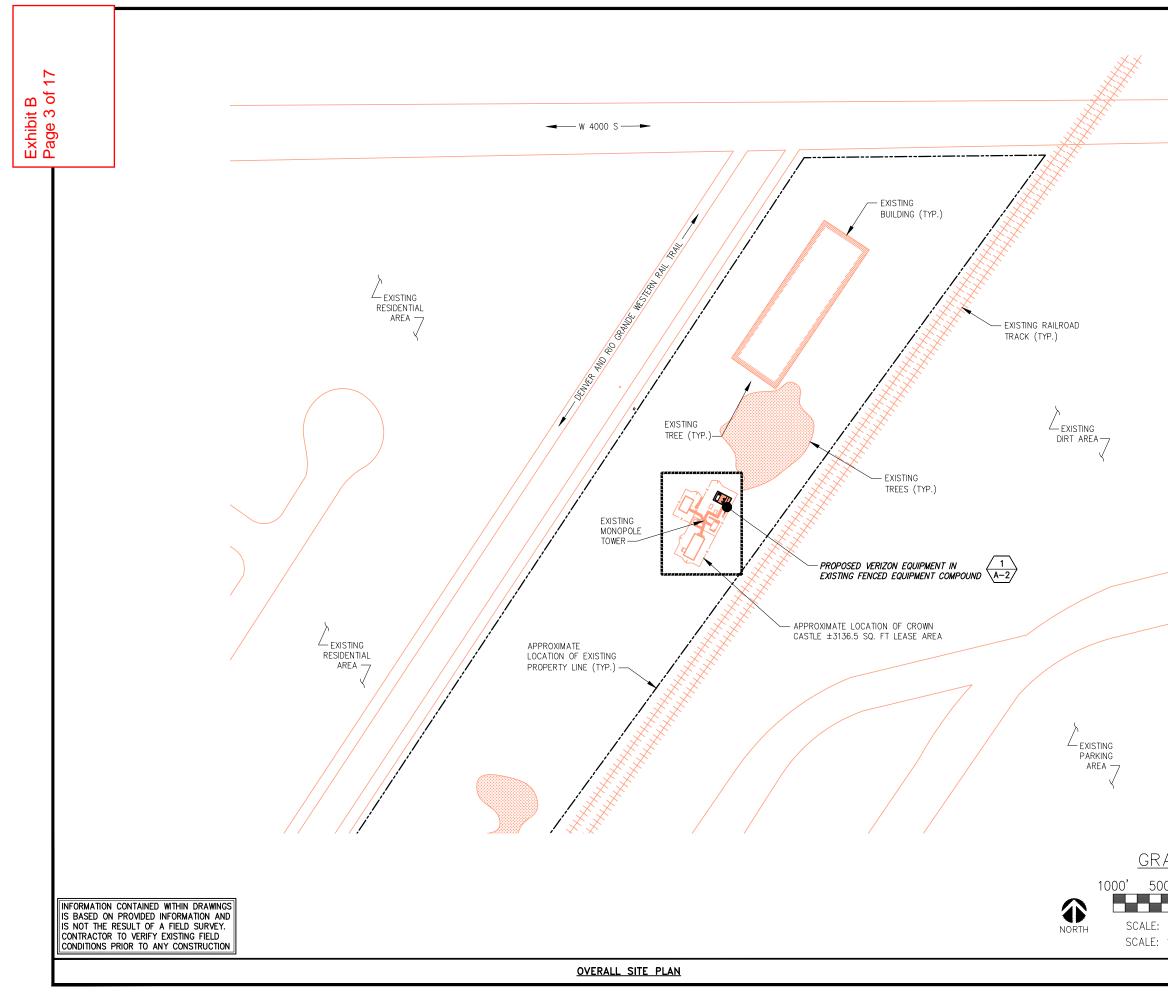

**Exhibits** 

- A. Application
- B. Site Plan

|                                                                                         | $\bigcirc$                                              | /                                                                                           | · •                                                                | Exhibit A<br>Page 1 of 2              |
|-----------------------------------------------------------------------------------------|---------------------------------------------------------|---------------------------------------------------------------------------------------------|--------------------------------------------------------------------|---------------------------------------|
| W                                                                                       | eber County Cor                                         | nditional Use Permit A                                                                      |                                                                    | aye i ui z                            |
|                                                                                         |                                                         | ment only. (801) 399-8791. 2380 Washingt                                                    | ••                                                                 | UT 84401                              |
| Date Submitted / Completed 07/05/2018                                                   | Fees (Office Use)                                       | Receipt Number (Office Use)                                                                 | File Number (Office                                                | e Use)                                |
| Property Owner Conta                                                                    | ct Information                                          | <u> </u>                                                                                    | L                                                                  |                                       |
| Name of Property Owner(s)<br>Todd Potter                                                |                                                         | Mailing Address of Property O<br>5863 SOUTH 2950 WEST<br>ROY, UT 84067                      | )wner(s)                                                           |                                       |
| Phone<br>(801) 731-8615                                                                 | Fax                                                     | NOT, OT 64007                                                                               |                                                                    |                                       |
| Email Address (required)<br>kwikcitymuffler@hotmail.com                                 |                                                         | Preferred Method of Written C                                                               | Correspondence<br>] Mail                                           |                                       |
| Authorized Representa                                                                   | tive Contact Information                                |                                                                                             |                                                                    |                                       |
| Name of Person Authorized to<br>Craig Chagnon / Crown Castle ,                          | Represent the Property Owner(s)<br>/ Lessee-Tower Owner | Mailing Address of Authorizec<br>116 Inverness Drive East, Ste. 2<br>Englewood, CO 80112    | l Person<br>280                                                    |                                       |
| Phone<br>801-979-9077                                                                   | Fax                                                     |                                                                                             |                                                                    |                                       |
| Email Address<br>craig.chagnon@crowncastle.co                                           | m                                                       | Preferred Method of Written C                                                               | Correspondence<br>] Mail                                           |                                       |
| Property Information                                                                    |                                                         |                                                                                             |                                                                    |                                       |
| Project Name<br>Verizon New Collocation                                                 |                                                         | Total Acreage<br>0.07                                                                       | Current Zoning<br>M-1                                              |                                       |
| Approximate Address<br>2449 WEST 4000 SOUTH<br>ROY, UT 84067                            |                                                         | Land Serial Number(s)<br>08-052-0016                                                        | , , ,, <b>t</b> ,                                                  |                                       |
| Proposed Use<br>Existing - Collocation on existin                                       | g wireless telecommunications fac                       |                                                                                             |                                                                    |                                       |
| Project Narrative<br>Verizon Wireless proposes a ne<br>existing fenced lease area of th | w collocation on an existing 130' m                     | onopole consisting of tower equipment and g<br>pansion. The tower equipment will be located | ground space. The installatio<br>d at the 96' centerline of this 1 | n fits within the<br>30' monopole, so |
|                                                                                         | (6) new RRHs, & (2) New OVPs<br>ables                   |                                                                                             |                                                                    |                                       |

Install (1) ILC Cabinet on Proposed H-Frame Extension

Verizon Wireless is the applicant and tenant of Crown Castle USA (STC Five LLC), tower owner/operator. The STC Five LLC lease agreement is with Todd Porter for ground space and rights that include the right to sublease and modify the site at any time without owner consent. Current lease is included with application.