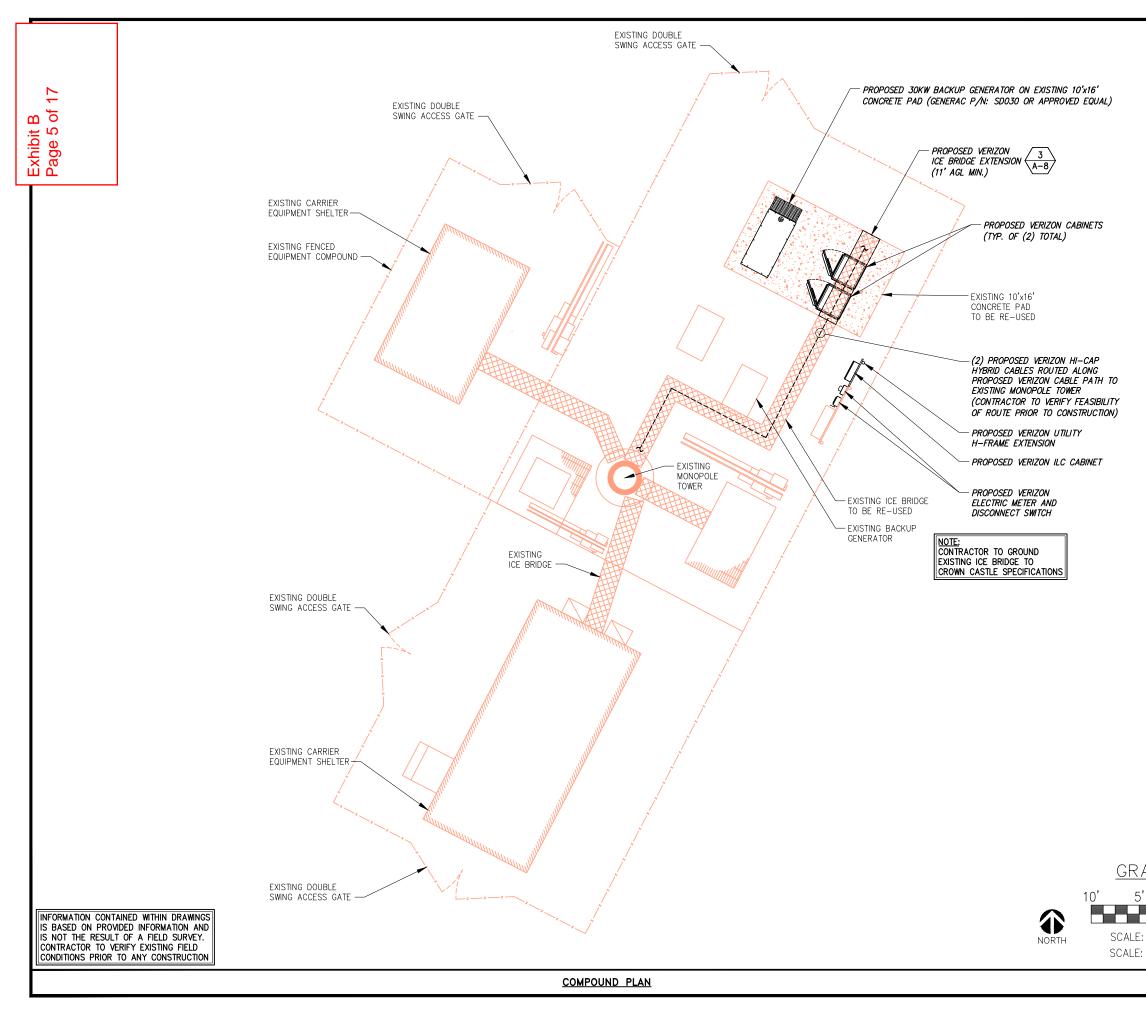

## Summary and Background

The applicant is requesting approval of a conditional use permit for a new collocation of telecommunication equipment on the existing cell tower located at 2449 W 4000 S, Roy. The proposed collocation will not include any ground expansion or increased height of the existing site and tower. The list of all proposed new equipment is outlined in the conditional use application (Exhibit A).

The proposed use is conditionally allowed in the M-1 zone and has been reviewed as a "Public utility substation". The proposed new equipment will be located within the existing fenced equipment compound. The proposed new equipment will meet the following setback requirements of the M-1 Zone (104-22-4(3)):

- Standards relating to safety for persons and property: The application is for a collocation, not a new tower. Because the proposed collocation does not include any ground expansion or height increase, concerns of safety of persons and property are not anticipated.
- Standards relating to infrastructure, amenities, and services: The proposed collocation will enhance the telecommunications services that are provided in the area. The new equipment will be located on the existing cell tower site.
- *Standards relating to the environment:* Detrimental effects to the environment are being mitigated by the applicant choosing to collocate rather than propose a new tower.
- Standards relating to the current qualities and characteristics of the surrounding area and compliance with the intent of the general plan: The proposed site is an existing cell tower site. The proposed collocation includes equipment that is already on the site for other telecommunication companies and will not have detrimental effects on the surrounding area.

- Considerations relating to traffic safety and traffic congestion. Traffic safety and congestion are not anticipated given the nature of the request.
- *Considerations relating to landscaping.* 10% of the project area consists of existing deciduous trees and field grass, meeting the landscaping requirement.
- *Considerations relating to buildings and site layout.* The proposal does not include any buildings or site expansion. The proposed equipment will be located on the tower and within the existing fenced area.
- Considerations relating to utility easements, drainage, and other engineering questions. The applicant will need to adhere to all conditions of the Engineering Division including but not limited to storm water and surface water drainage, retention facilities, and site clean-up of the property. A condition has been made part of the Planning Division's recommendations to ensure that this standard is met.
- Considerations relating to prior development concept plan approval associated with any rezoning agreement, planned commercial or manufacturing rezoning, or planned residential unit development approval. The proposed site does not have any type of development agreement associated with the property; therefore considerations pertaining to this portion of the code are not applicable at this time.