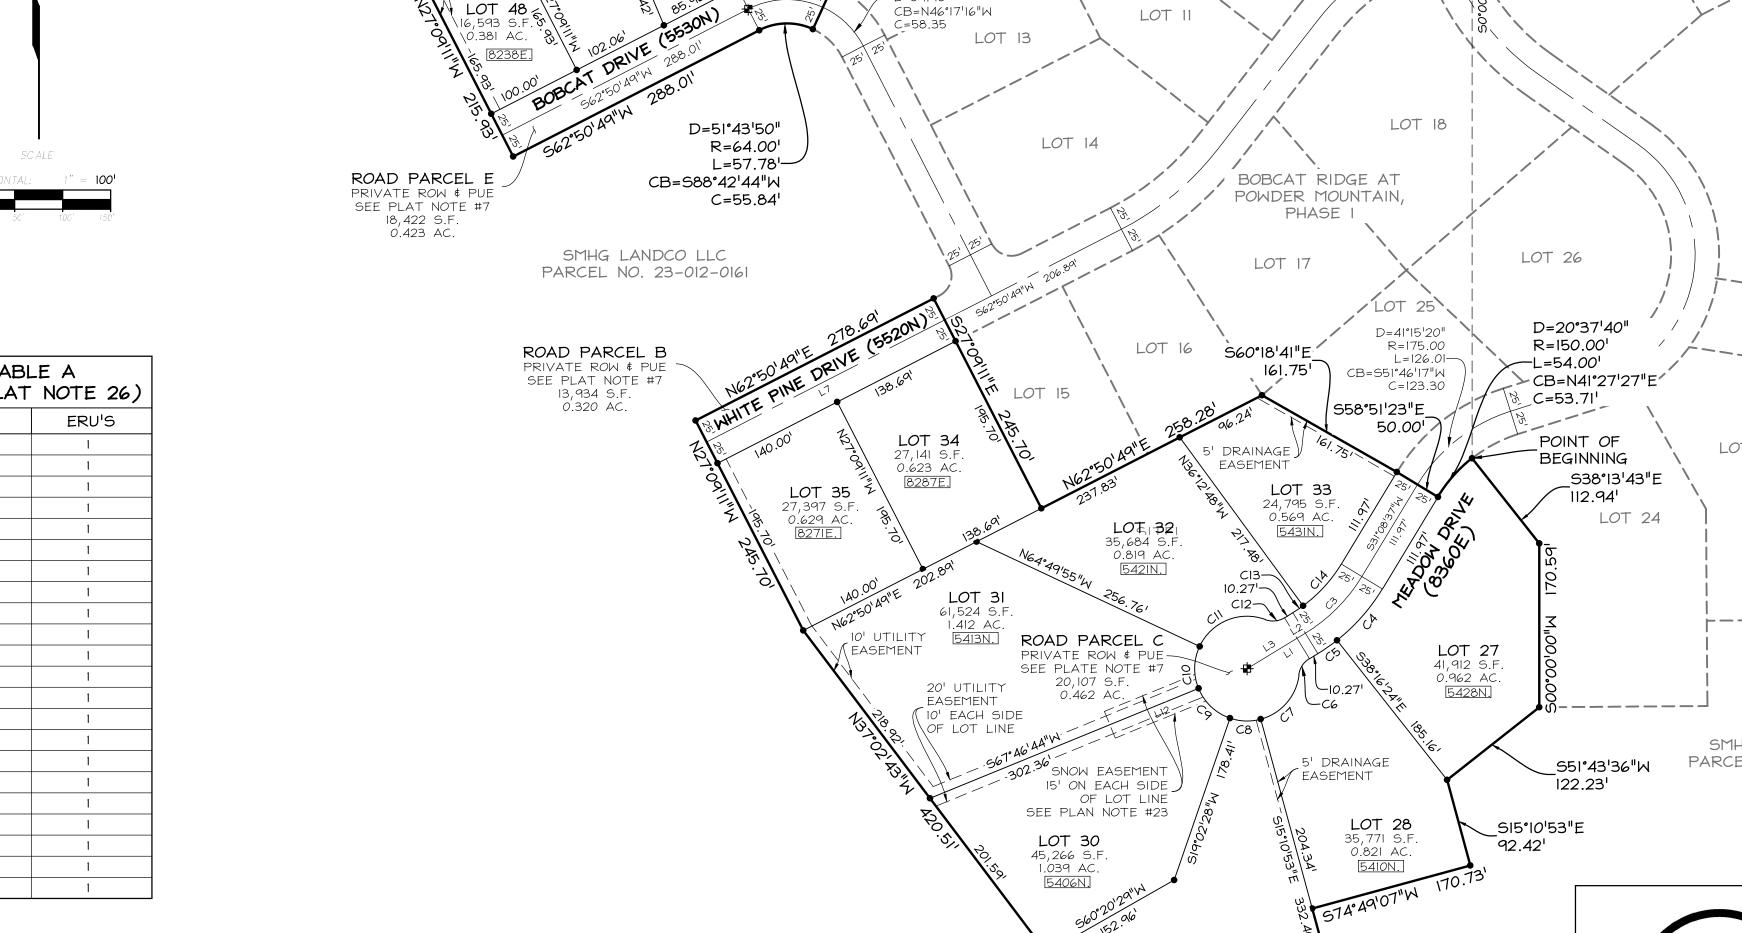

SMHG LANDCO LLC

PARCEL NO. 23-012-0161

O' DRAINAGE

EASEMENT 5'

ON EACH SIDE OF LOT LINE

LOT 40 5 39,233 S.F. 0.901 AC.

32,433 S.F.

SNOW STORAGE

0.745 AC. L9 <u>8214E.</u>

EASEMENT SEE
PLAT NOTE #23 C20

- 

N89°21′24″E— — -

<u>√</u> — 196.17'— — — —

EASEMENT

20' UTILITY

10' EACH SIDE OF LOT LINE