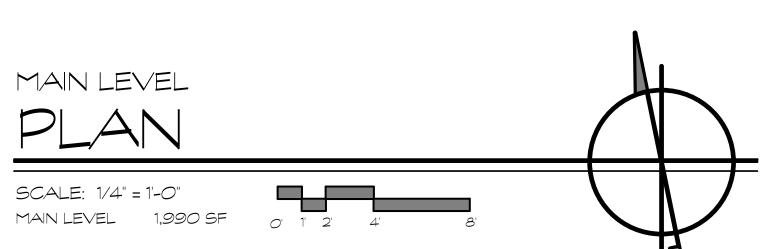

|
| FP-10  | IMPERVIOUS SURFACES WITHIN 10 FEET OF THE BUILDING FOUNDATION SHALL<br>BE SLOPED A MINIMIMUM OF 2 PERCENT AWAY FROM THE BUILDING PER<br>R401.3                                                                                                                                                                                                                                                                                                                                           |

















A3.0

















|        | <u>KEYNOTES</u>                                            |
|--------|------------------------------------------------------------|
| NUMBER | DESCRIPTION                                                |
| З      | CONT. METAL DRIP EDGE W/ CONT. STANDING SEAM EAVE FLASHING |
| 5      | UN-VENTED ROOF ASSEMBLY. SEE AO.O FOR INSULATION VALUES.   |

17 ASSURE NO PLUMBING IN EXTERIOR WALL. 21 WINDOW SYSTEM. REF. WINDOW SCHEDULE.

49 STANDING SEAM METAL ROOF.



29 SEPTEMBER 2017 REVISIONS









NUMBER



|        | KEYNOTES                                                   |
|--------|------------------------------------------------------------|
| NUMBER | DESCRIPTION                                                |
| З      | CONT. METAL DRIP EDGE