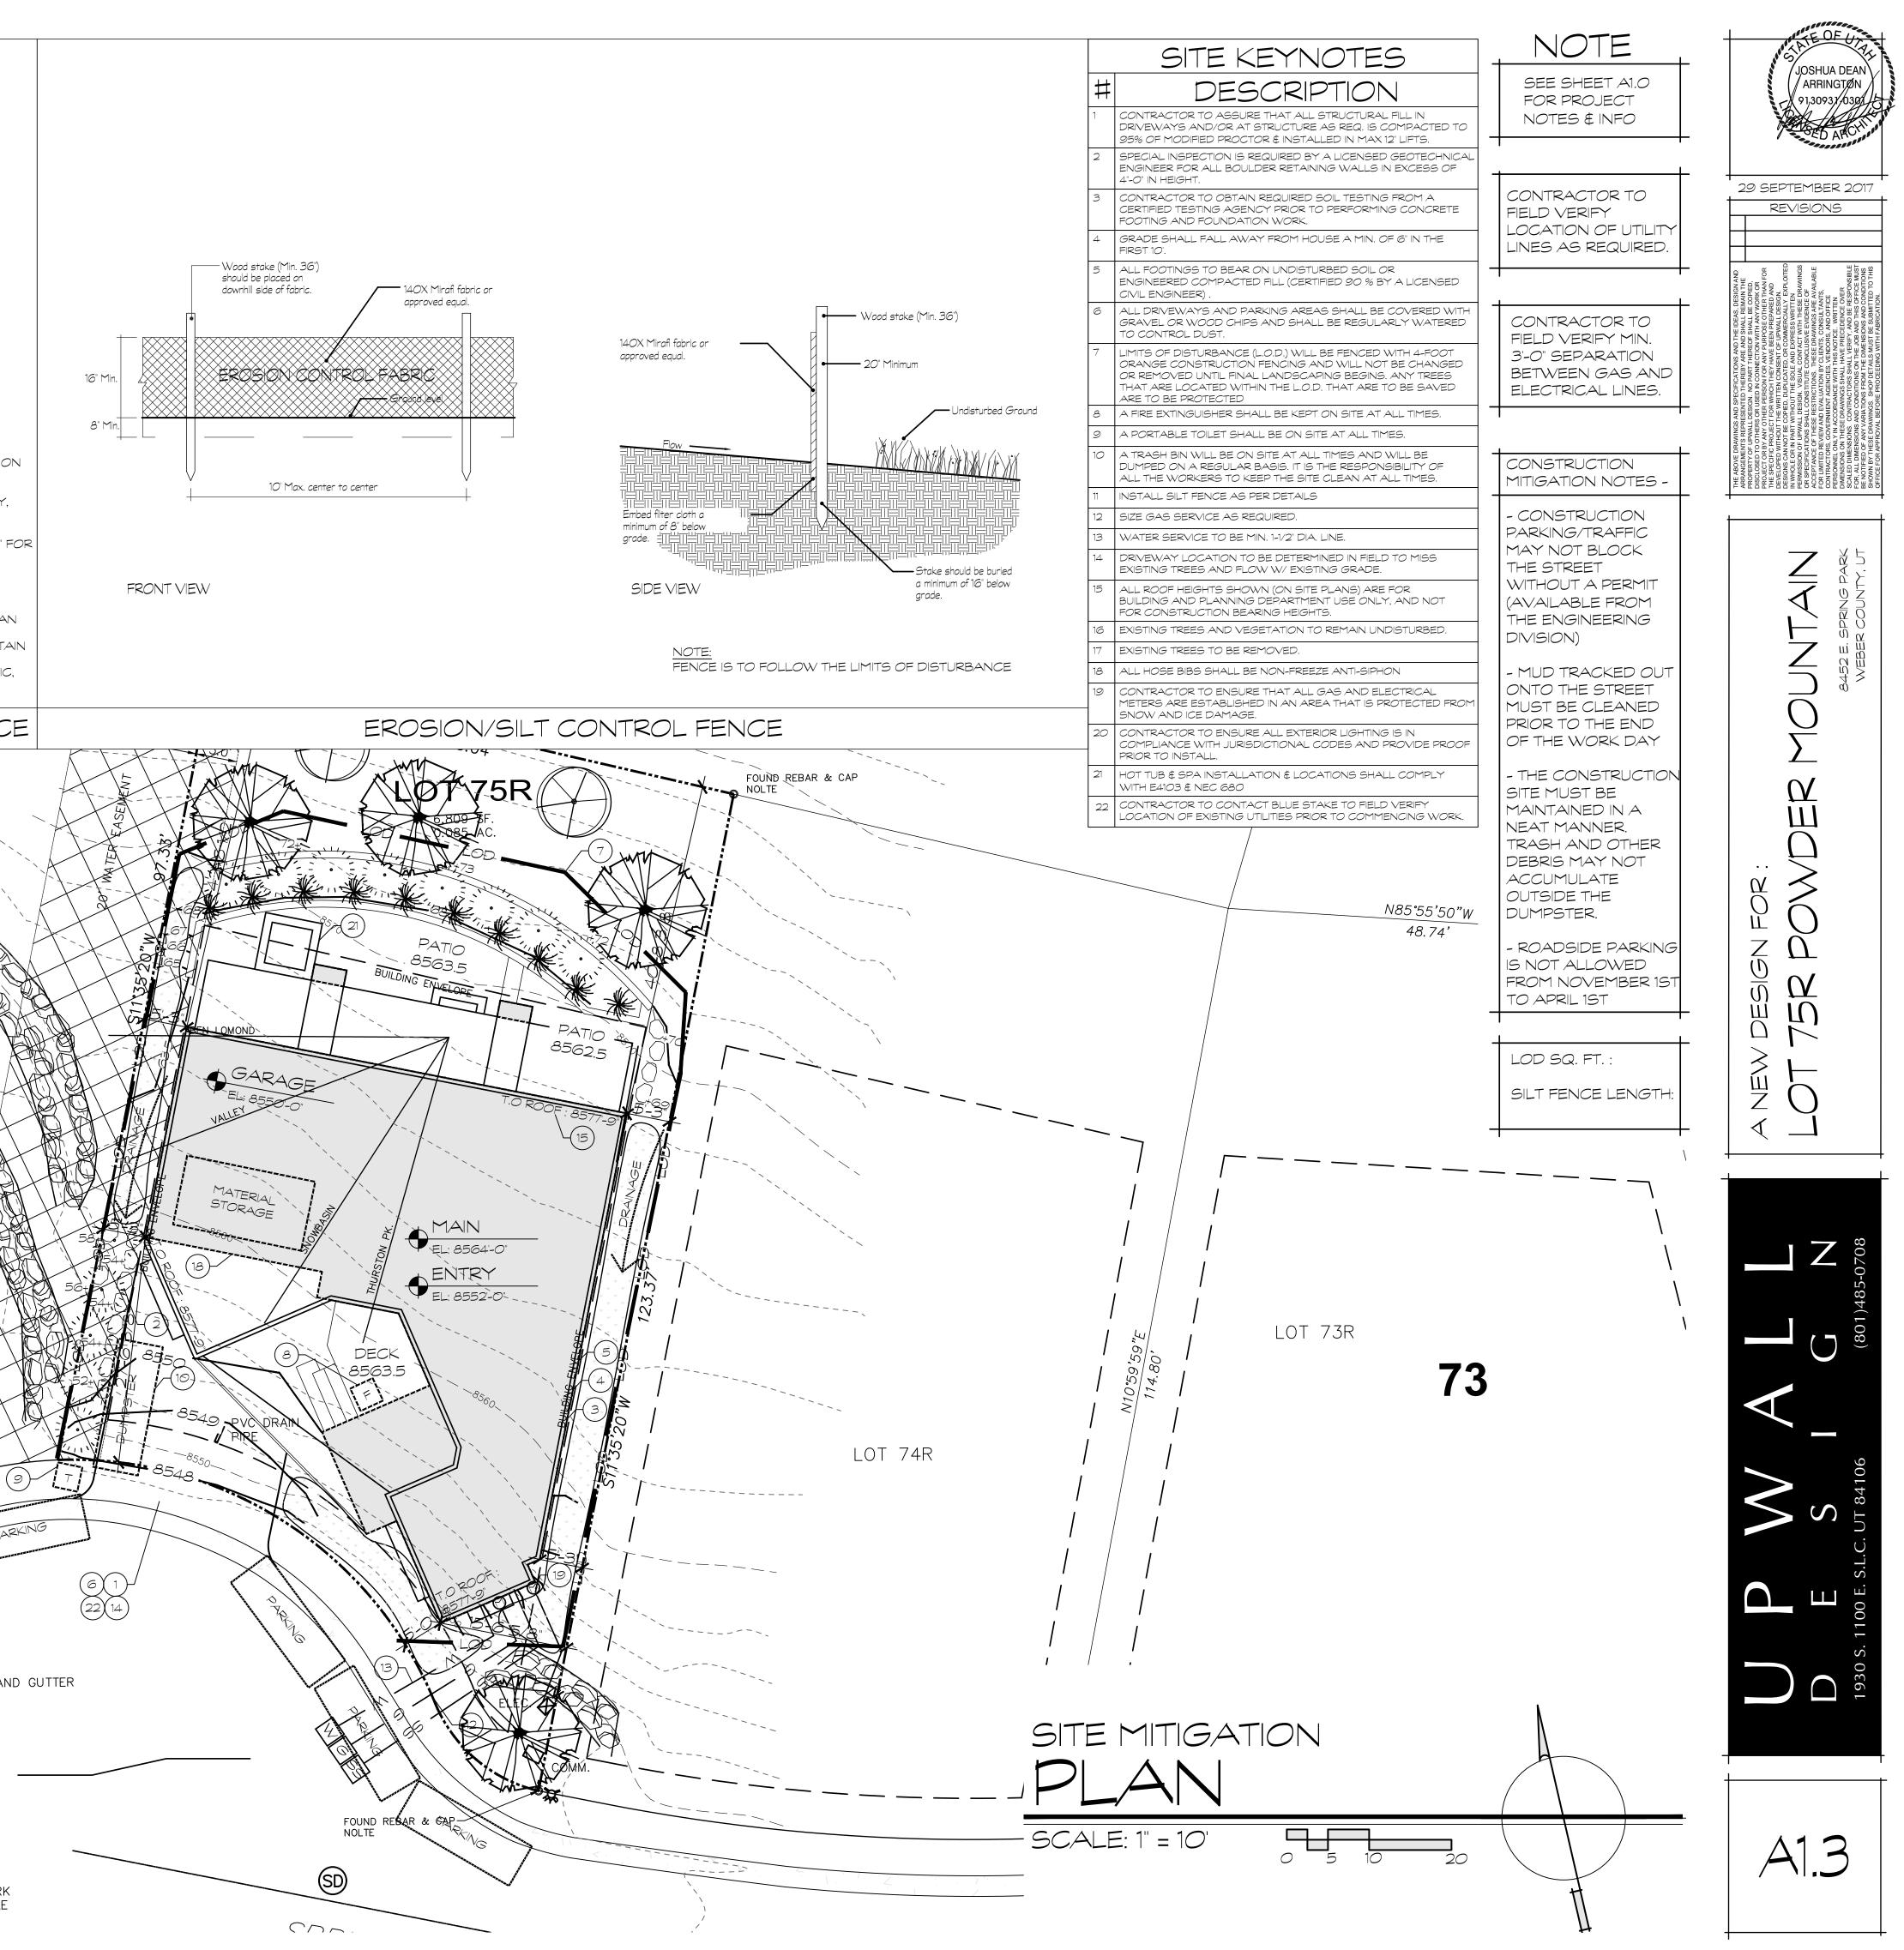

|                                                                                                                                                                                                                                                                                                                                                                                                                                                                                                                                                                                                                                                                                                                             |             | provide and the second se |







# LANDSCAPE NOTES

### LANDSCAPE GENERAL NOTES

### 1. SITE WORK

A. NO CLEAR CUTTING OF VEGETATION WITHIN ANY BUILDING ENVELOPE WILL BE PERMITTED; HOWEVER, IT IS UNDERSTOOD THAT SOME SELECTIVE PRUNING OR REMOVAL OF TREES AND SHRUBS WILL BE NECESSARY FOR THE DEVELOPMENT OF ANY HOMESITE. THE COMMITTEE MUST FIRST APPROVE ANY CUTTING OF TREES OR VEGETATION. REMOVAL OF VEGETATION WITHOUT APPROVAL OF THE COMMITTEE WILL RESULT IN A PENALTY FINE OF \$25,000.00.

B. GREAT CARE MUST BE TAKEN IN DESIGNING TH SITE IMPROVEMENTS AROUND THE EXISTING VEGETATION SO THE ROOT SYSTEM REMAINS INTACT AND THAT ITS SUPPLY OF WATER IS MAINTAINED

### 2. NATURAL AREA

A. THE NATURAL AREA IS THE PORTION OF THE HOMESITE THAT LIES OUTSIDE OF THE BUILDING ENVELOPE, AND MUST REMAIN AS A NATURAL AREA AND LEFT UNTOUC