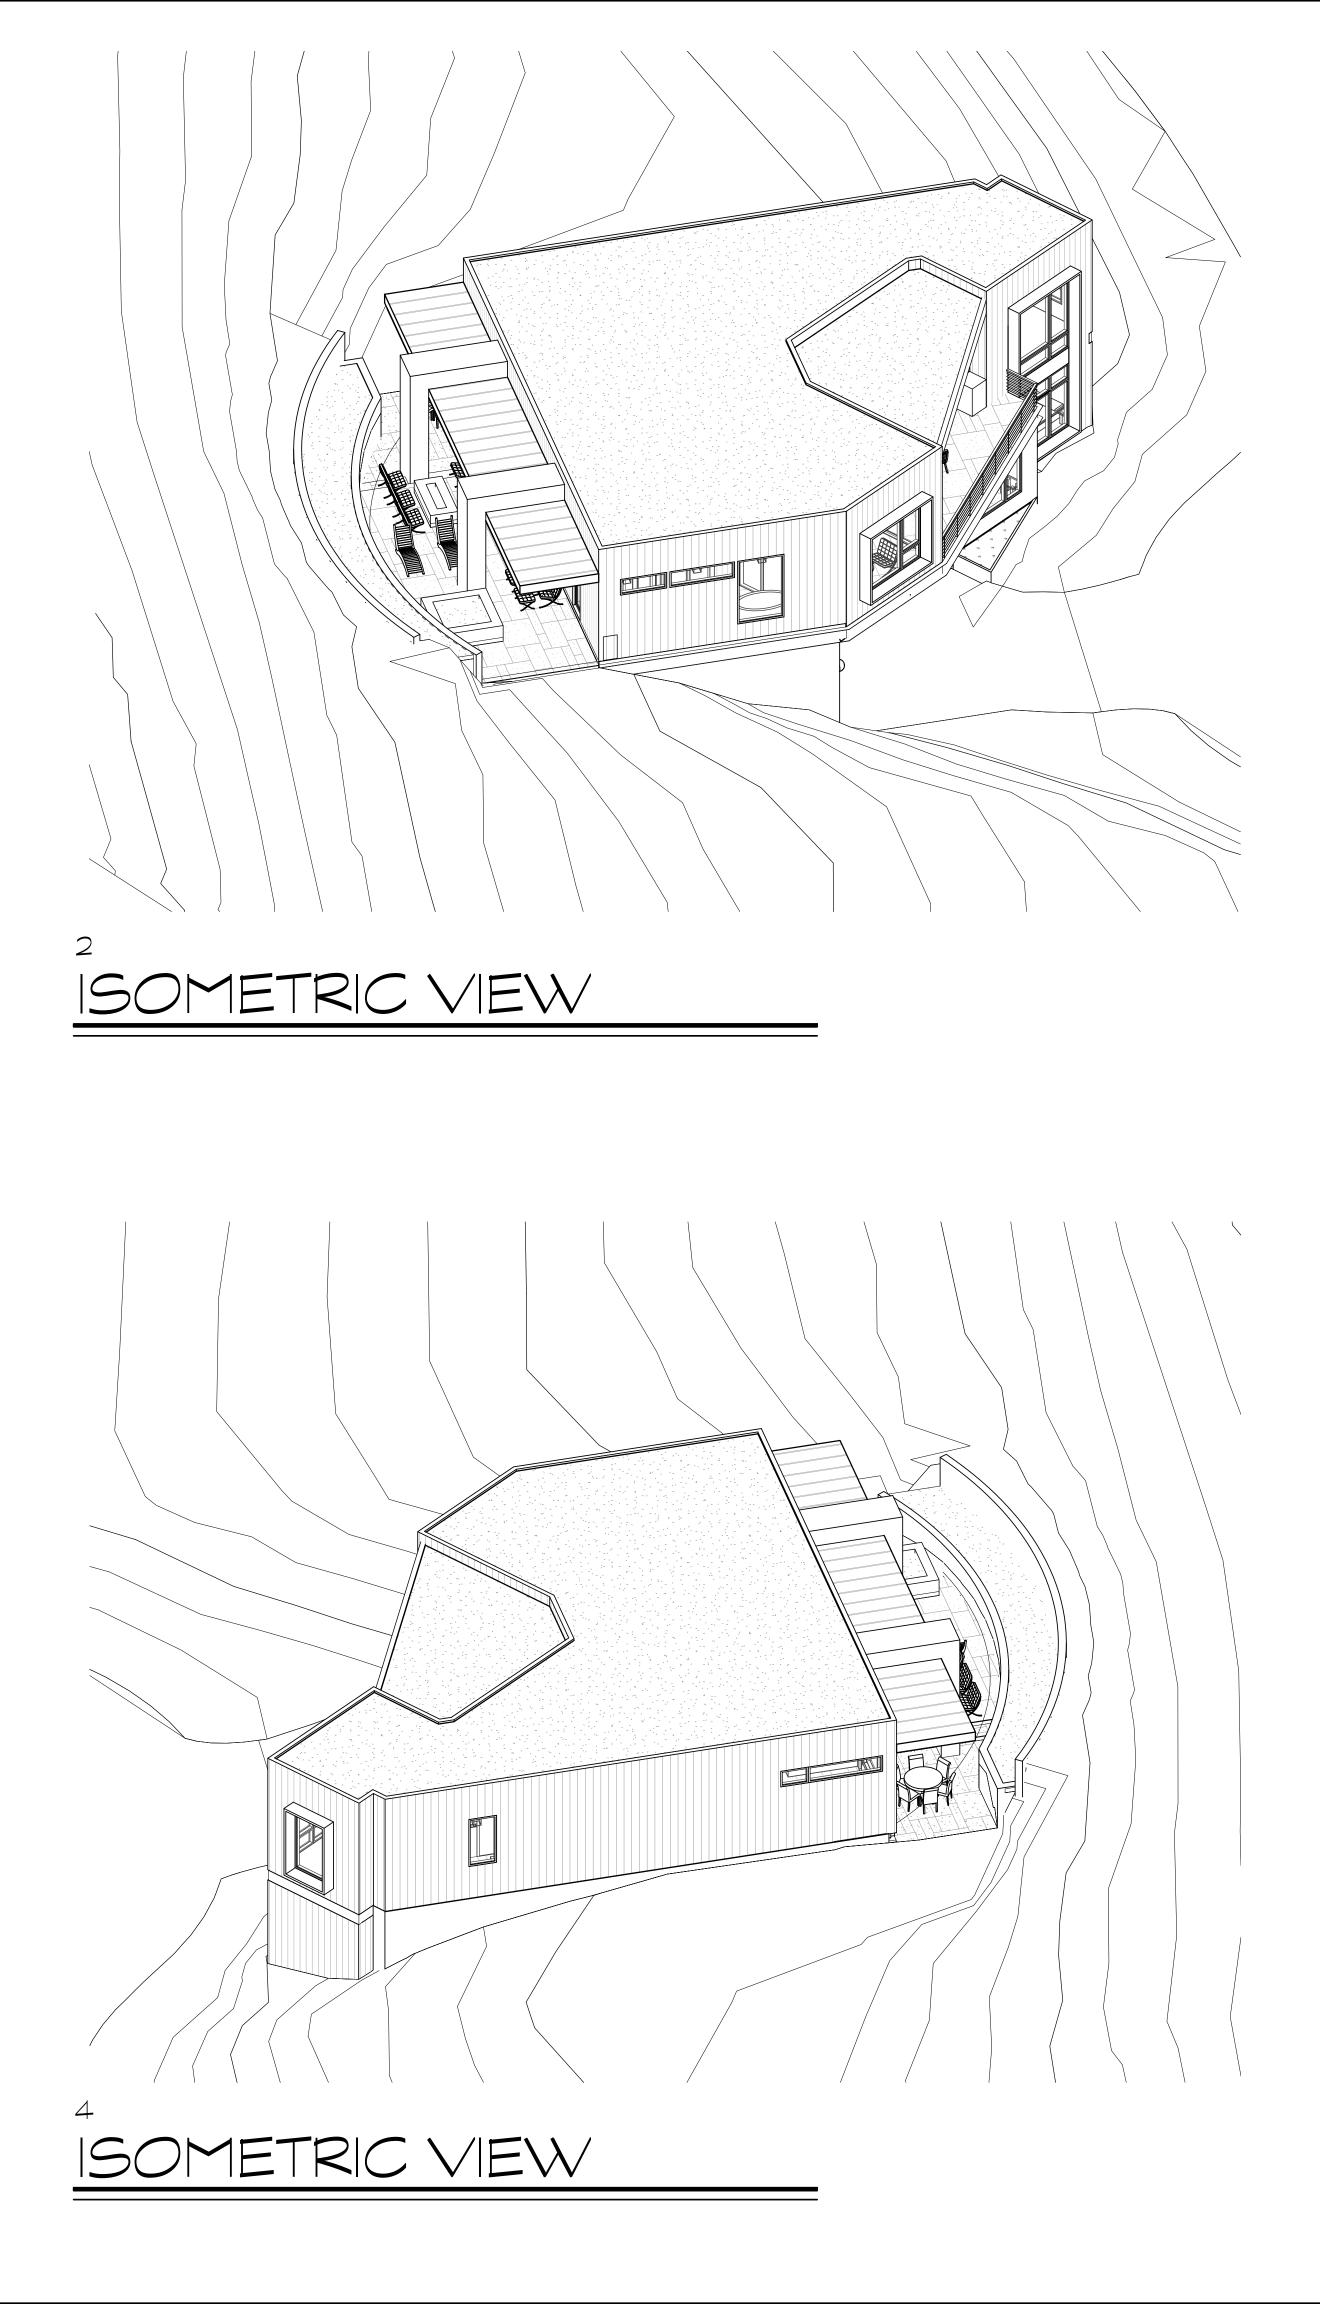

|
| FP-10  | IMPERVIOUS SURFACES WITHIN 10 FEET OF THE BUILDING FOUNDATION SHALL<br>BE SLOPED A MINIMIMUM OF 2 PERCENT AWAY FROM THE BUILDING PER<br>R401.3                                                                                                                                                                                                                                                                                                                                           |

















A3.0

















|        | <u>KEYNOTES</u>                                            |
|--------|------------------------------------------------------------|
| NUMBER | DESCRIPTION                                                |
| З      | CONT. METAL DRIP EDGE W/ CONT. STANDING SEAM EAVE FLASHING |
| 5      | UN-VENTED ROOF ASSEMBLY. SEE AO.O FOR INSULATION VALUES.   |

17 ASSURE NO PLUMBING IN EXTERIOR WALL. 21 WINDOW SYSTEM. REF. WINDOW SCHEDULE.

49 STANDING SEAM METAL ROOF.



29 SEPTEMBER 2017 REVISIONS









NUMBER



|        | KEYNOTES                                                   |
|--------|------------------------------------------------------------|
| NUMBER | DESCRIPTION                                                |
| З      | CONT. METAL DRIP EDGE W/