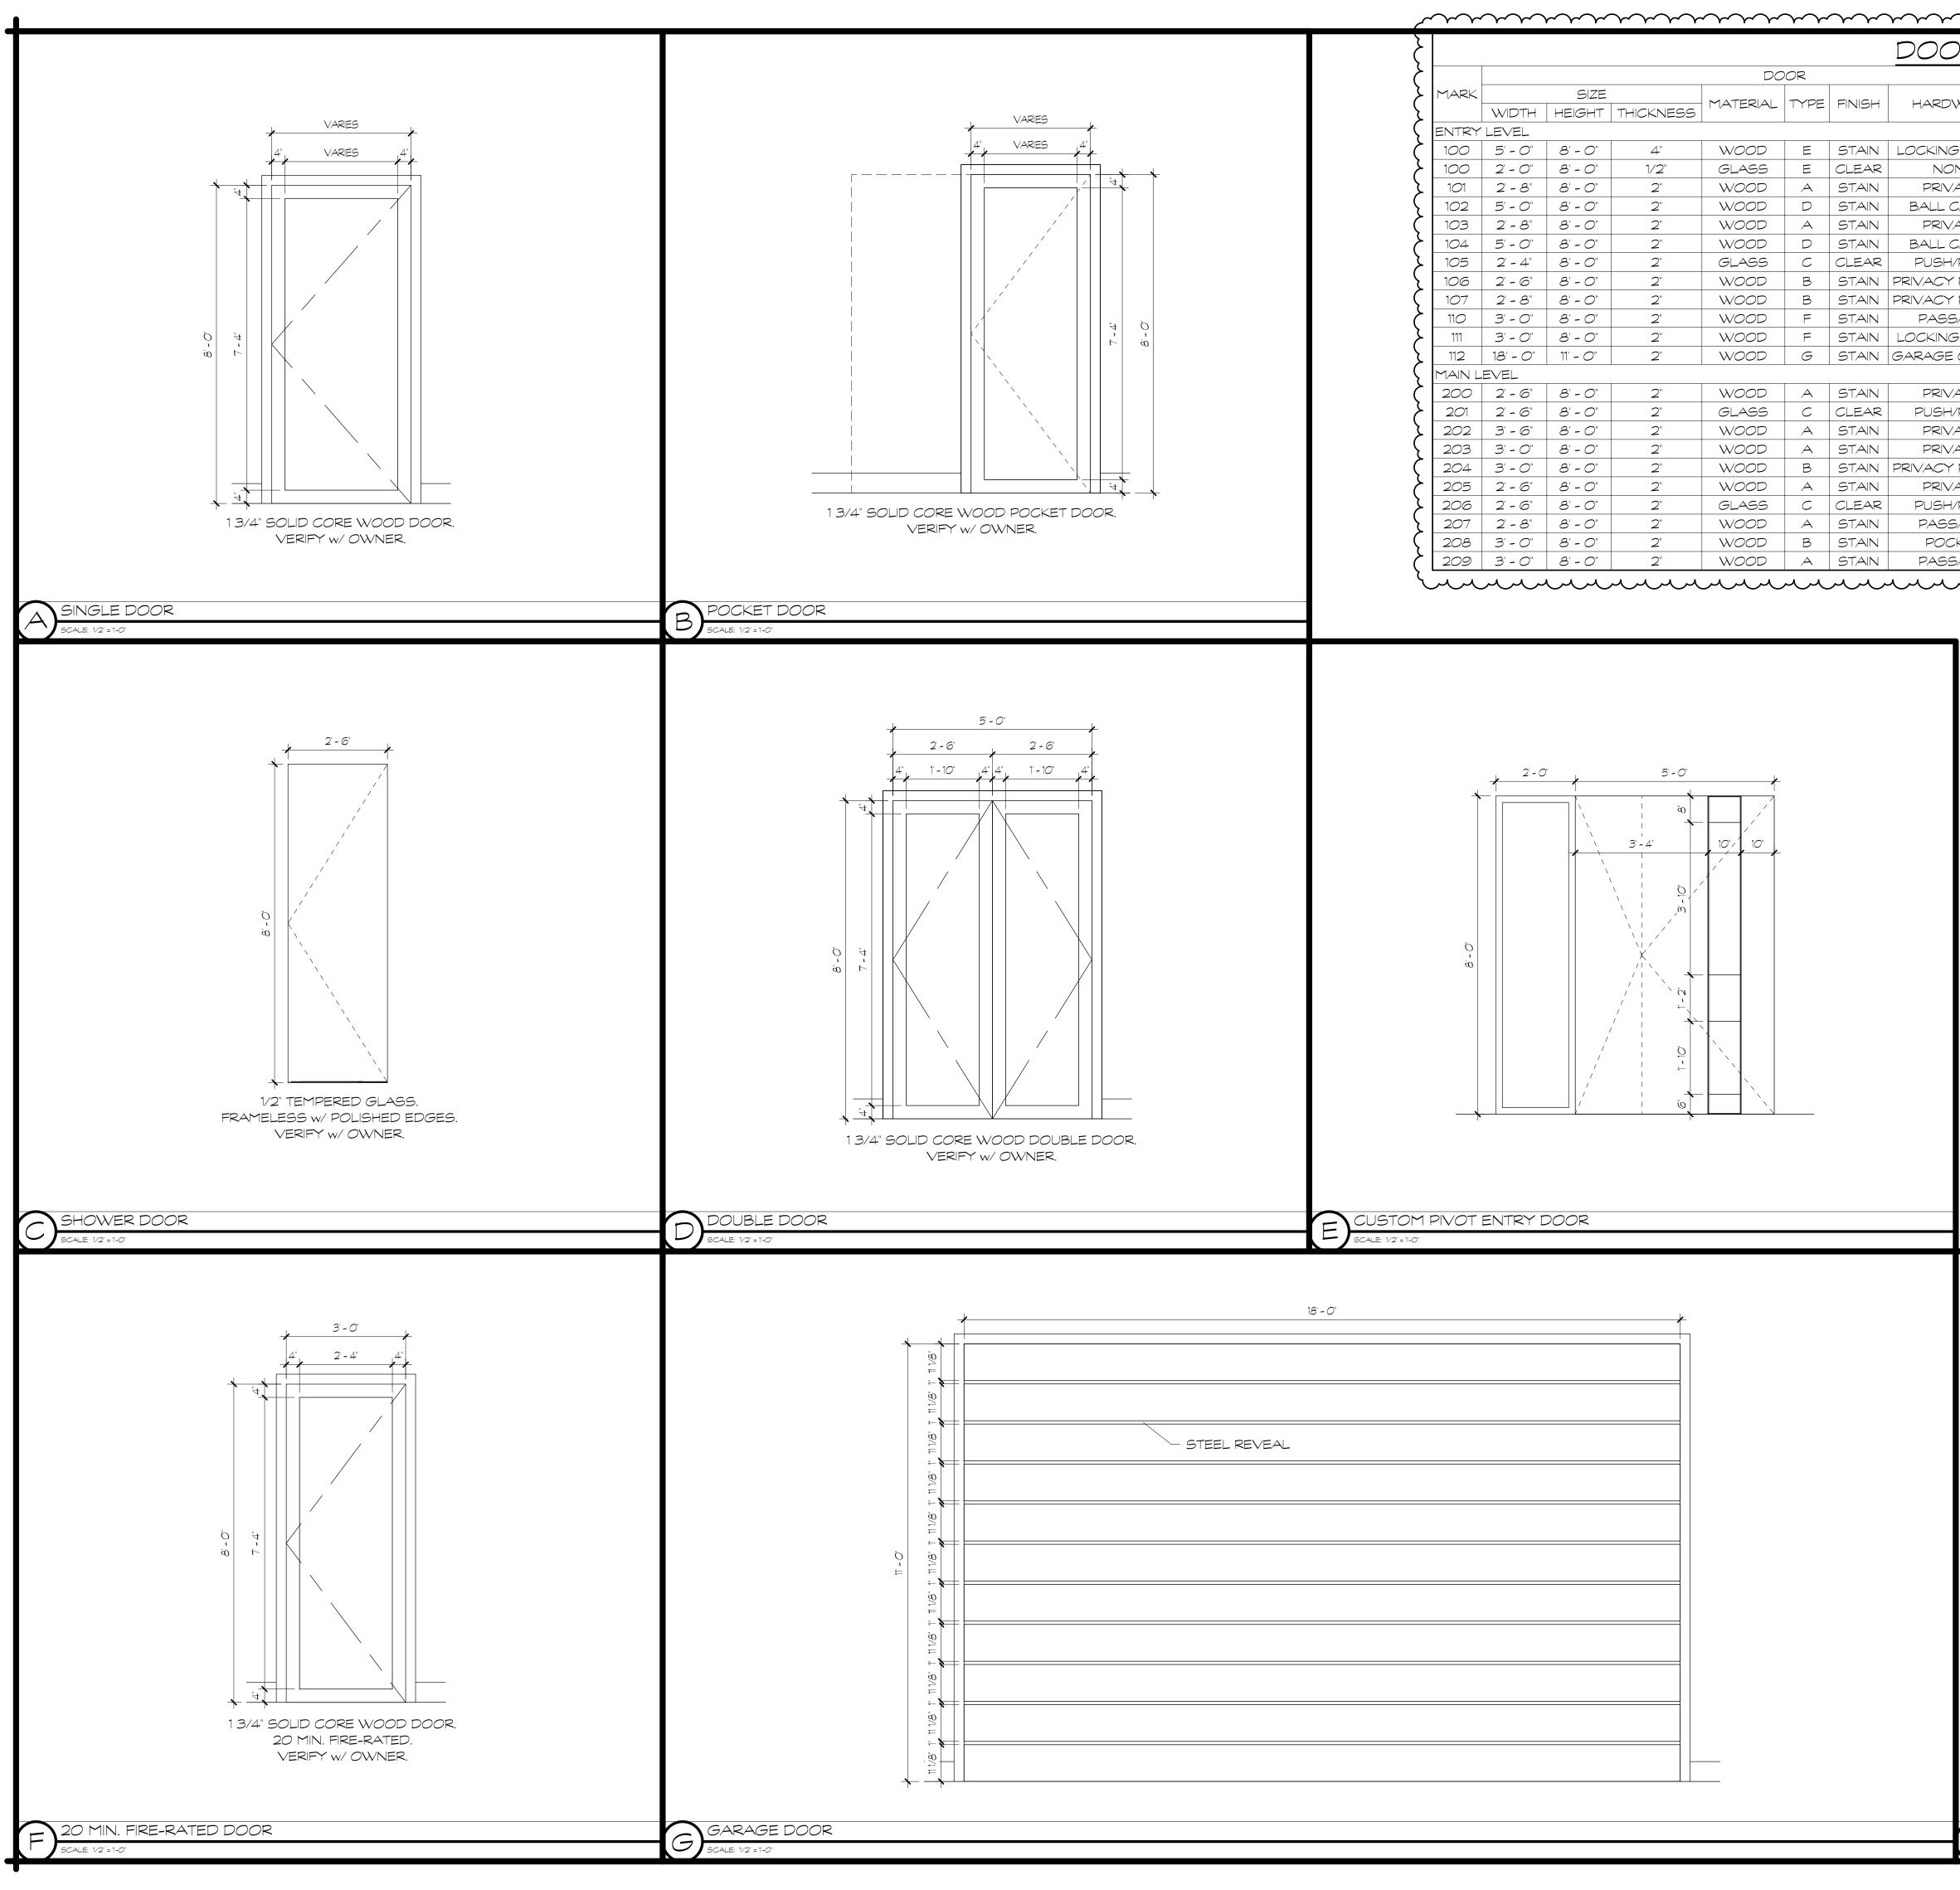

|                                                   |                                                                                            |                                                 |                                                                         |               |                       |





A5.C

T 1100 E. S.L.

О D 1930 S.









 $\square$ 

NEV

\_\_\_\_\_



MAIN LEVEL REFLECTED CEILING

SECTION SCALE: 1/8" = 1'-0" O' 1' 2' 4'







UPPER LEVEL REFLECTED CEILING

0' 1' 2' 4'



1100 Е. О 1930 S



 $\square$ 

NE NE NE

JOSHUA DEAN

29 SEPTEMBER 2017 REVISIONS



| _ |              |
|---|--------------|
| _ | STEEL REVEAL |
|   |              |
| - |              |
| - |              |
| - |              |
| - |              |
| _ |              |
| - |              |
| - |              |

| DR SC           | CHED    | ULE      |          |        |                                 |      |  |
|-----------------|---------|----------|----------|--------|---------------------------------|------|--|
|                 |         |          | FRAM     | ΙE     |                                 |      |  |
| WARE FIRE LOCAT |         | LOCATION | MATERIAL | FINISH | REMARKS                         | MARK |  |
|                 |         |          |          |        |                                 |      |  |
| 9 ENTRY         |         | Exterior |