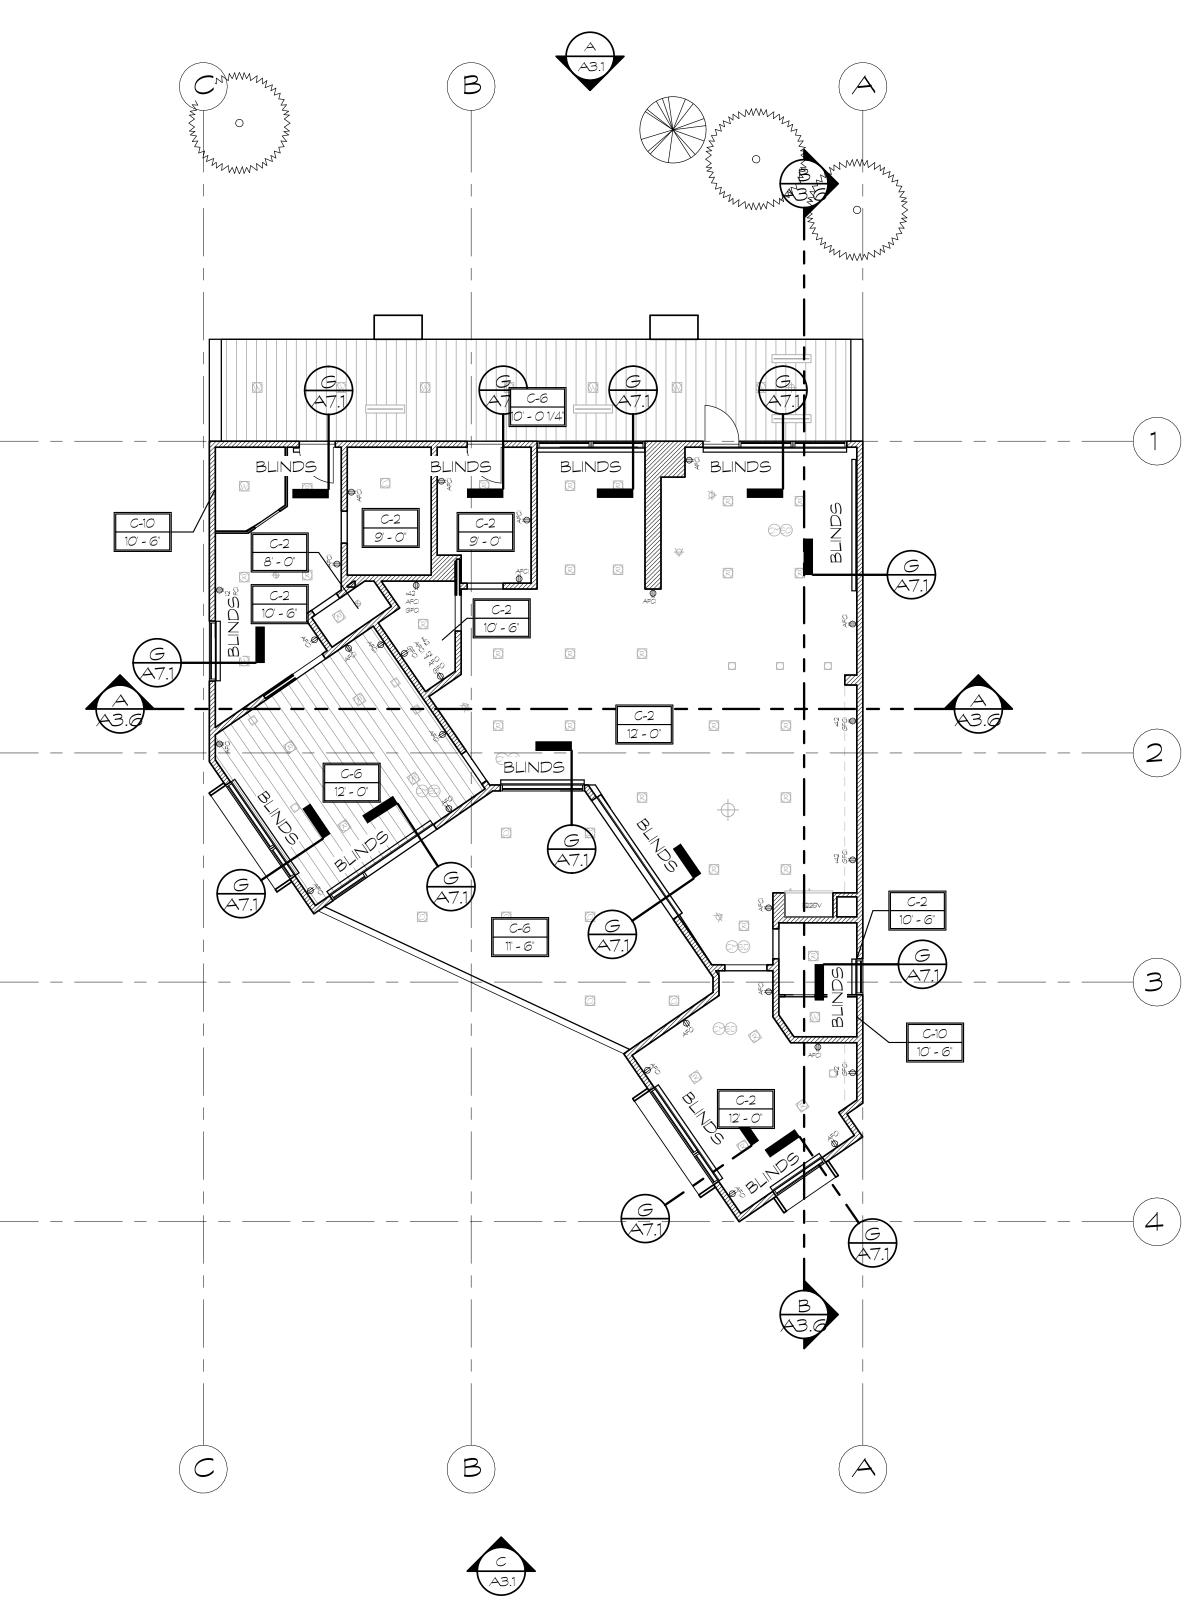

|                       |                                                                                                                                                                                                                                                                                              |                                                   |                                                                                            |                                                 |                                                                         |               |                       |





A5.C

T 1100 E. S.L.

О D 1930 S.









 $\square$ 

NEV

\_\_\_\_\_



MAIN LEVEL REFLECTED CEILING

SECTION SCALE: 1/8" = 1'-0" O' 1' 2' 4'







UPPER LEVEL REFLECTED CEILING

0' 1' 2' 4'



1100 Е. О 1930 S



 $\square$ 

NE NE NE

JOSHUA DEAN

29 SEPTEMBER 2017 REVISIONS



| _ |              |
|---|--------------|
| _ | STEEL REVEAL |
|   |              |
| - |              |
| - |              |
| - |              |
| - |              |
| _ |              |
| - |              |
| - |              |

| DR SC           | CHED    | ULE      |          |        |                                 |      |  |
|-----------------|---------|----------|----------|--------|---------------------------------|------|--|
|                 |         |          | FRAM     | ΙE     |                                 |      |  |
| WARE FIRE LOCAT |         | LOCATION | MATERIAL | FINISH | REMARKS                         | MARK |  |
|