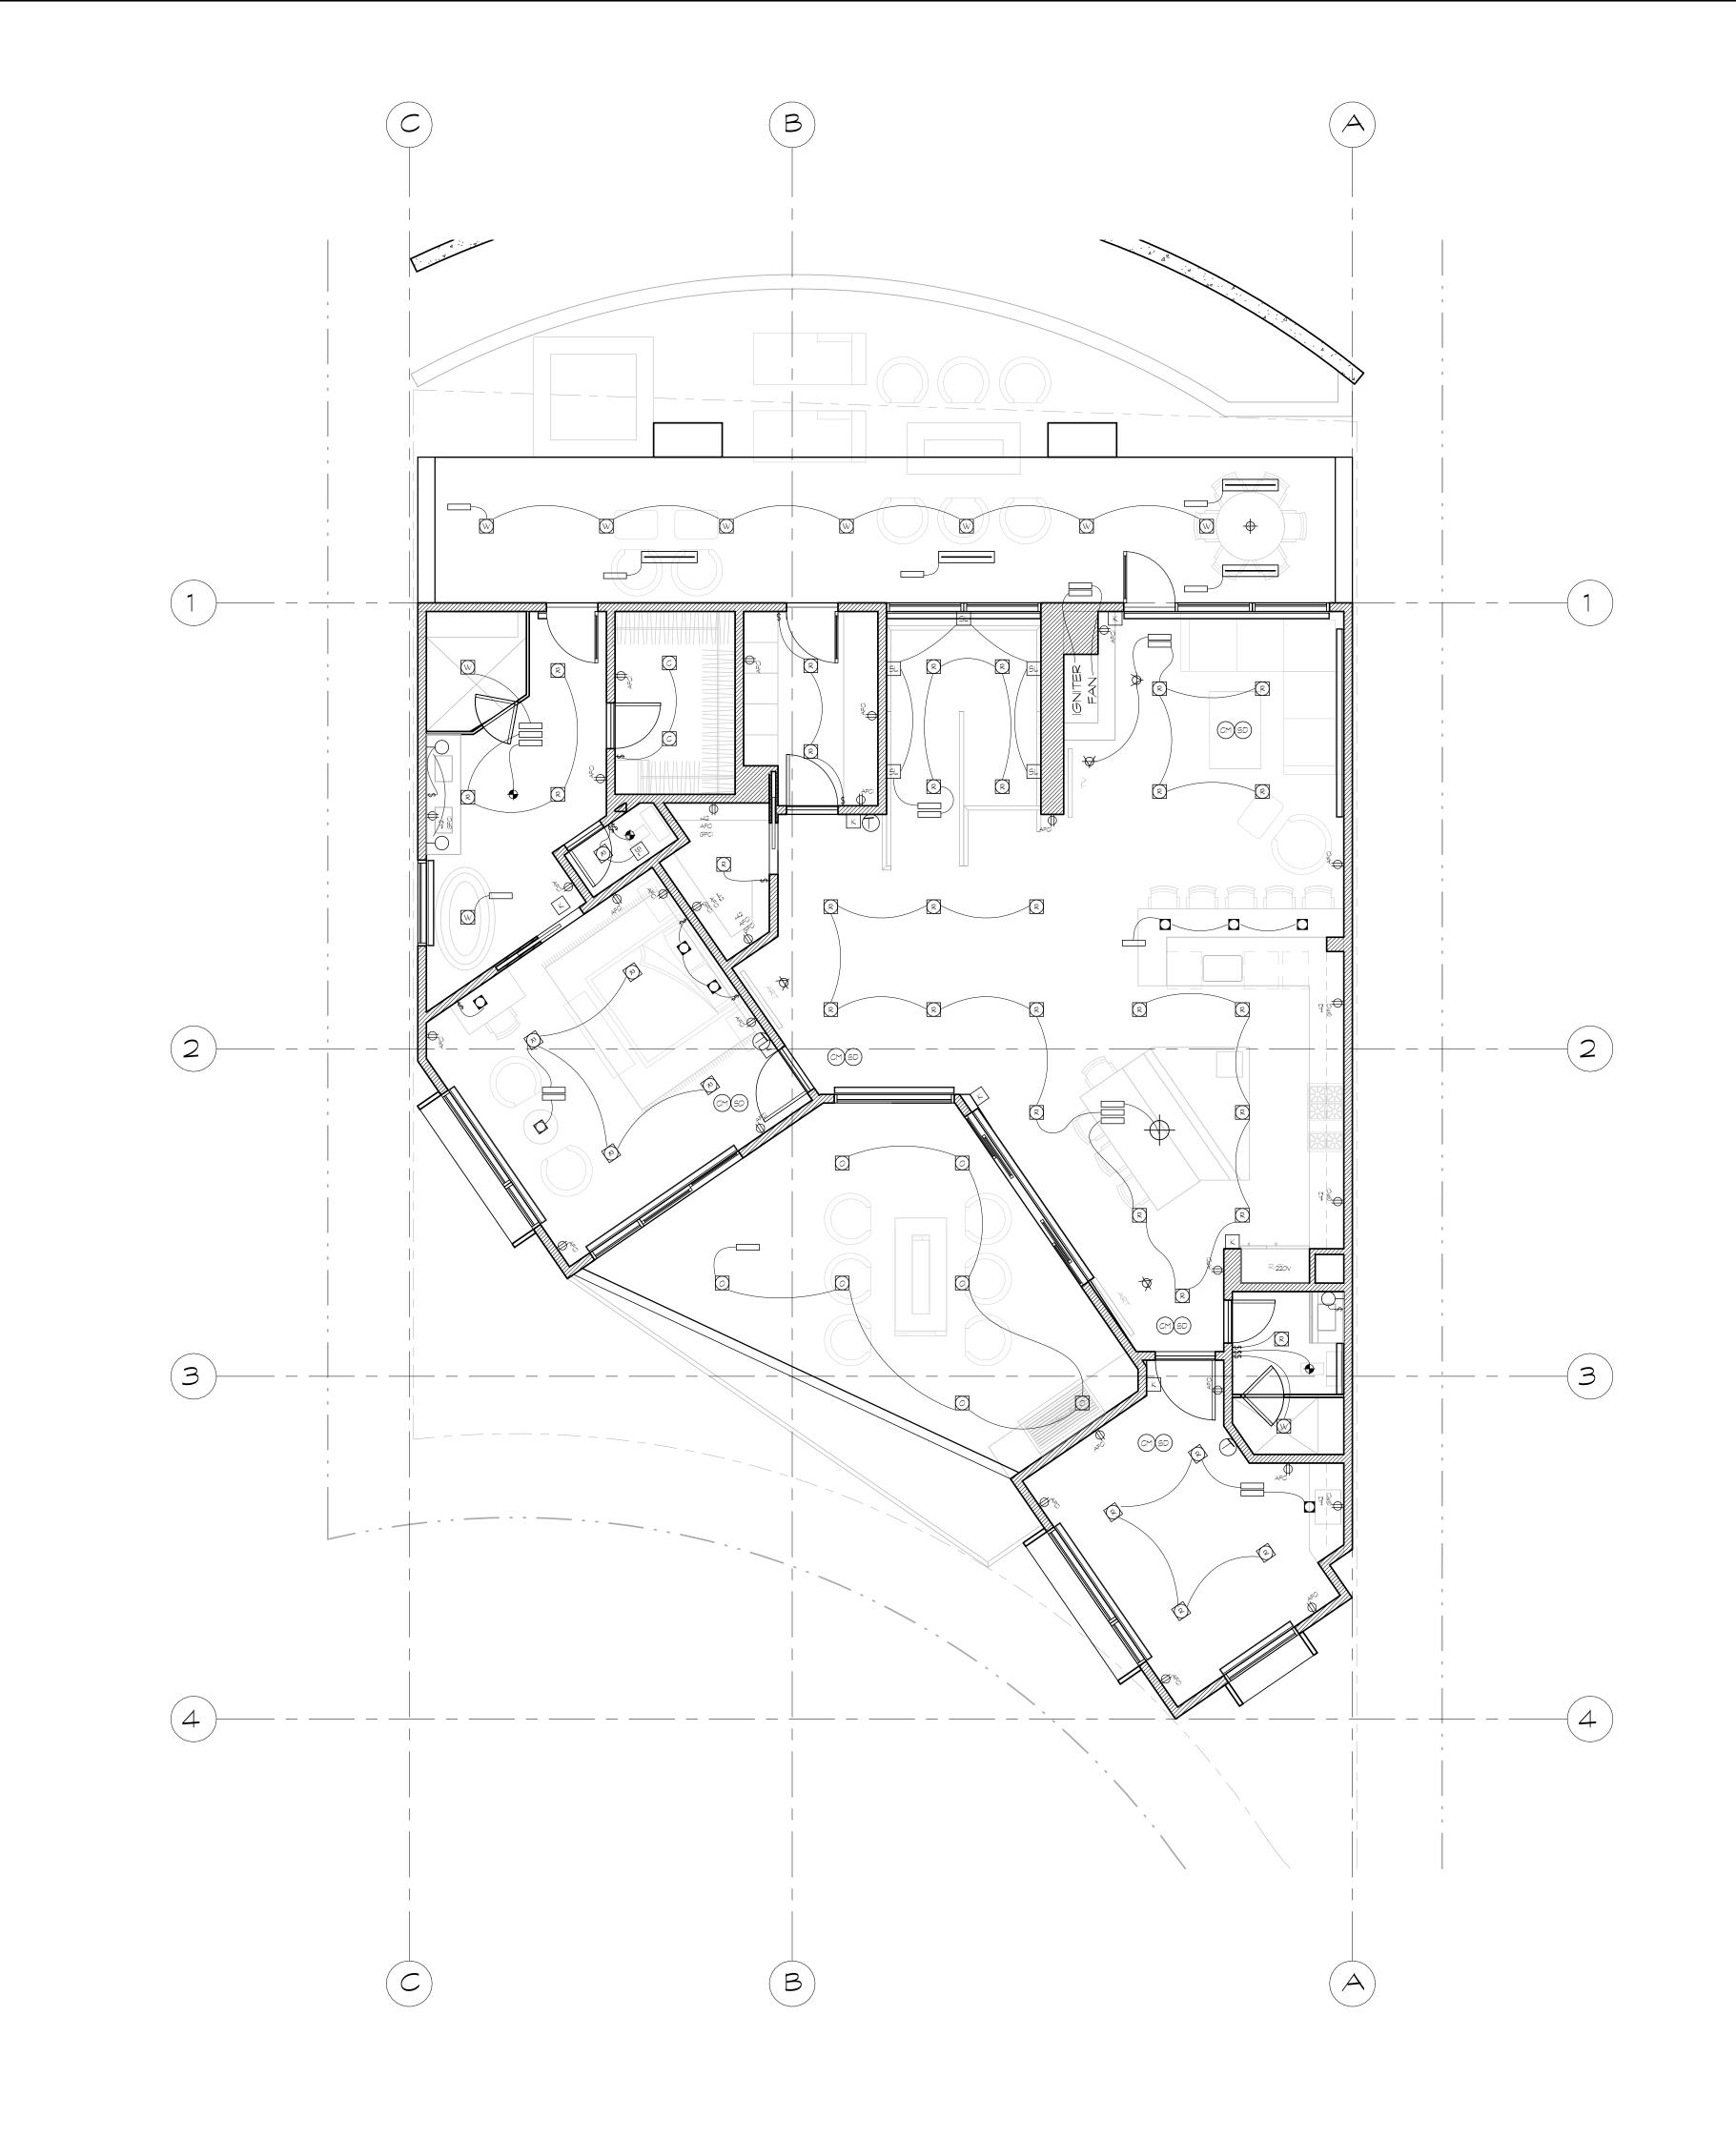

|













ENTRY LEVEL ELCTRICAL

SCALE: 3/16" = 1'-0"





E2.0









E2.1

KEYNOTES Description

NUMBER

0'1' 2' 4' 8 8'

MAIN LEVEL ELECTRICAL

PLAN

SCALE: 3/16" = 1'-0"

| BREVIA                                                                                                                           | TIONS & ACRONYMS                                                                                                                                                                                                                                                  |
|----------------------------------------------------------------------------------------------------------------------------------|-------------------------------------------------------------------------------------------------------------------------------------------------------------------