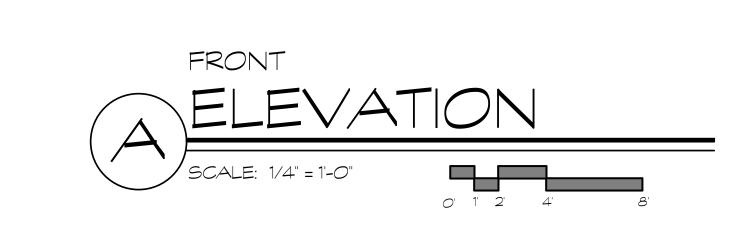

|
| FP-10  | IMPERVIOUS SURFACES WITHIN 10 FEET OF THE BUILDING FOUNDATION SHALL<br>BE SLOPED A MINIMIMUM OF 2 PERCENT AWAY FROM THE BUILDING PER<br>R401.3                                                                                                                                                                                                                                                                                                                                           |

















A3.0

















|        | <u>KEYNOTES</u>                                            |
|--------|------------------------------------------------------------|
| NUMBER | DESCRIPTION                                                |
| З      | CONT. METAL DRIP EDGE W/ CONT. STANDING SEAM EAVE FLASHING |
| 5      | UN-VENTED ROOF ASSEMBLY. SEE AO.O FOR INSULATION VALUES.   |

17 ASSURE NO PLUMBING IN EXTERIOR WALL. 21 WINDOW SYSTEM. REF. WINDOW SCHEDULE.

49 STANDING SEAM METAL ROOF.



29 SEPTEMBER 2017 REVISIONS









NUMBER



|        | KEYNOTES                                                   |
|--------|------------------------------------------------------------|
| NUMBER | DESCRIPTION                                                |
| З      | CONT. METAL DRIP EDGE W/ CONT. STANDING SEAM EAVE