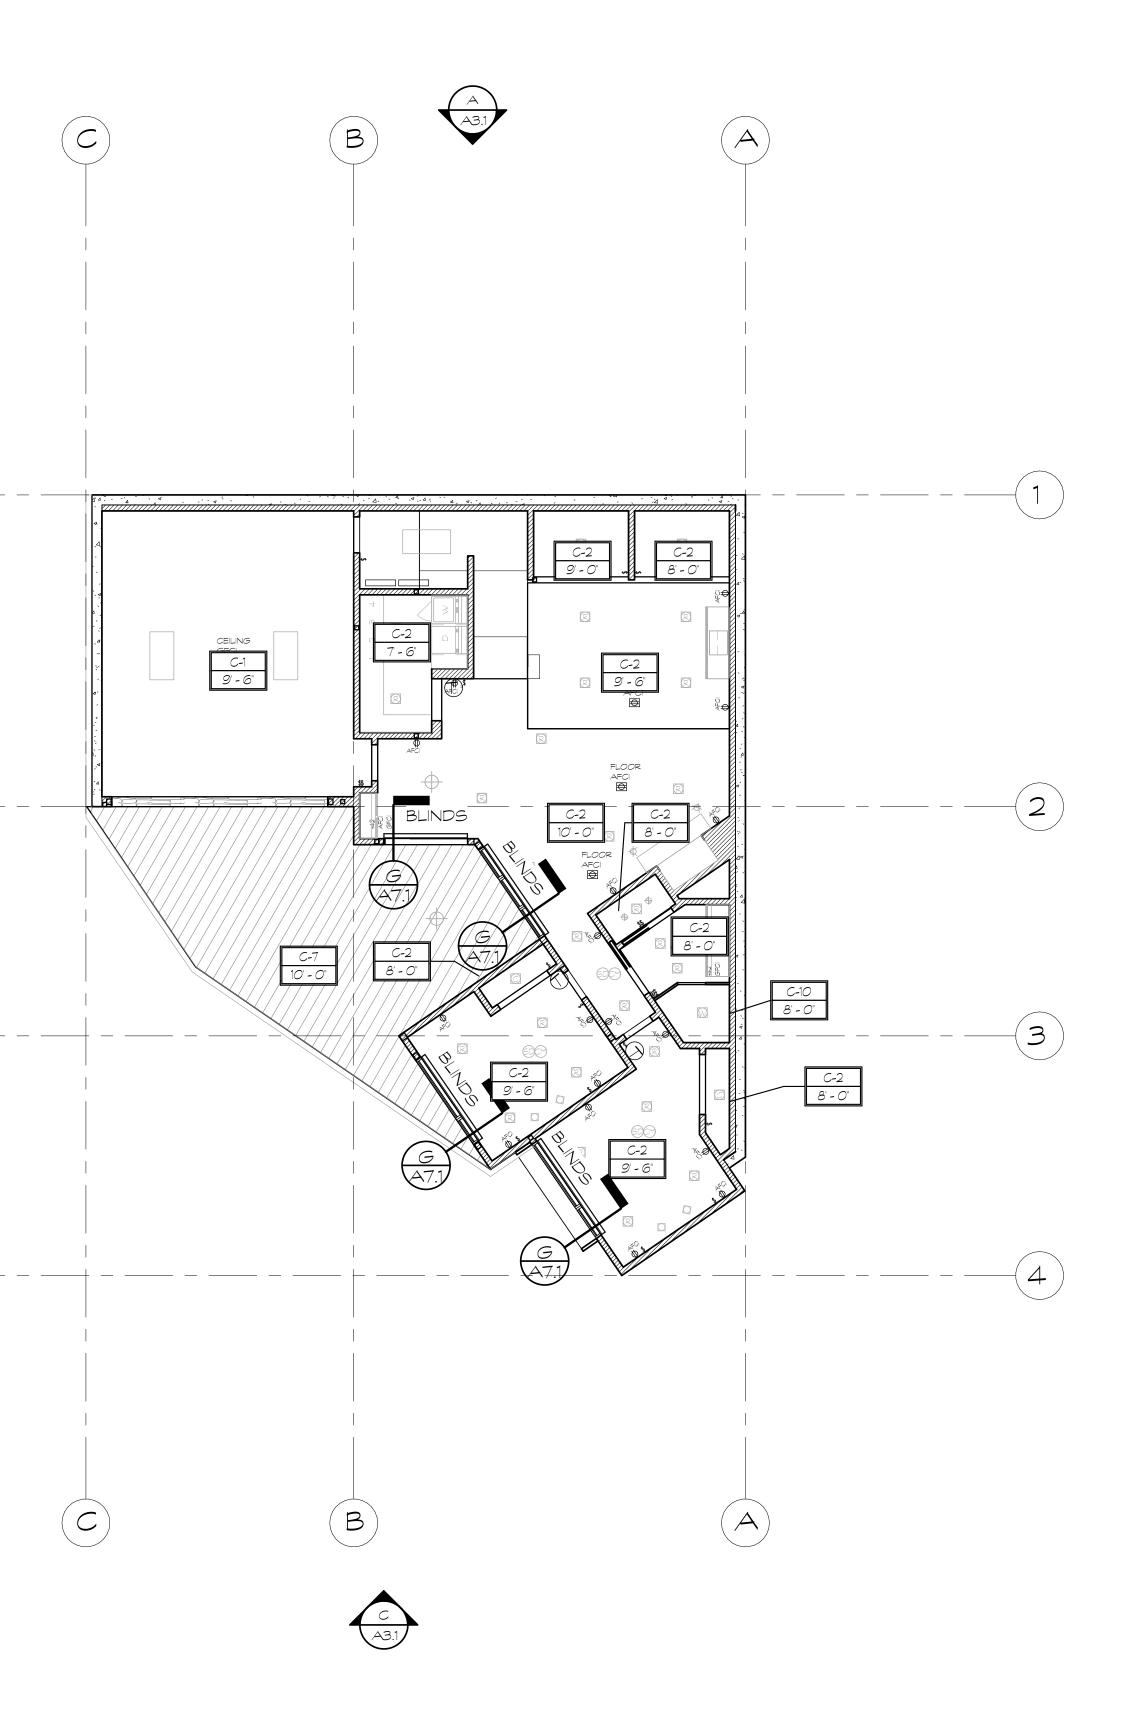

|                             |                       |                                                                                                                                                                                                                                                                                              |                                                   |                                                                                            |                                                 |                                                                         |               |                       |





A5.C

T 1100 E. S.L.

О D 1930 S.









 $\square$ 

NEV

\_\_\_\_\_



MAIN LEVEL REFLECTED CEILING

SECTION SCALE: 1/8" = 1'-0" O' 1' 2' 4'







UPPER LEVEL REFLECTED CEILING

0' 1' 2' 4'



1100 Е. О 1930 S



 $\square$ 

NE NE NE

JOSHUA DEAN

29 SEPTEMBER 2017 REVISIONS



| _ |              |
|---|--------------|
| _ | STEEL REVEAL |
|   |              |
| - |              |
| - |              |
| - |              |
| - |              |
| _ |              |
| - |              |
| - |              |

| DR SC           | CHED    | ULE      |          |        |                                 |      |  |
|-----------------|---------|----------|----------|--------|---------------------------------|------|--|
|                 |         |          | FRAM     | ΙE     |                                 |      |  |
| WAR