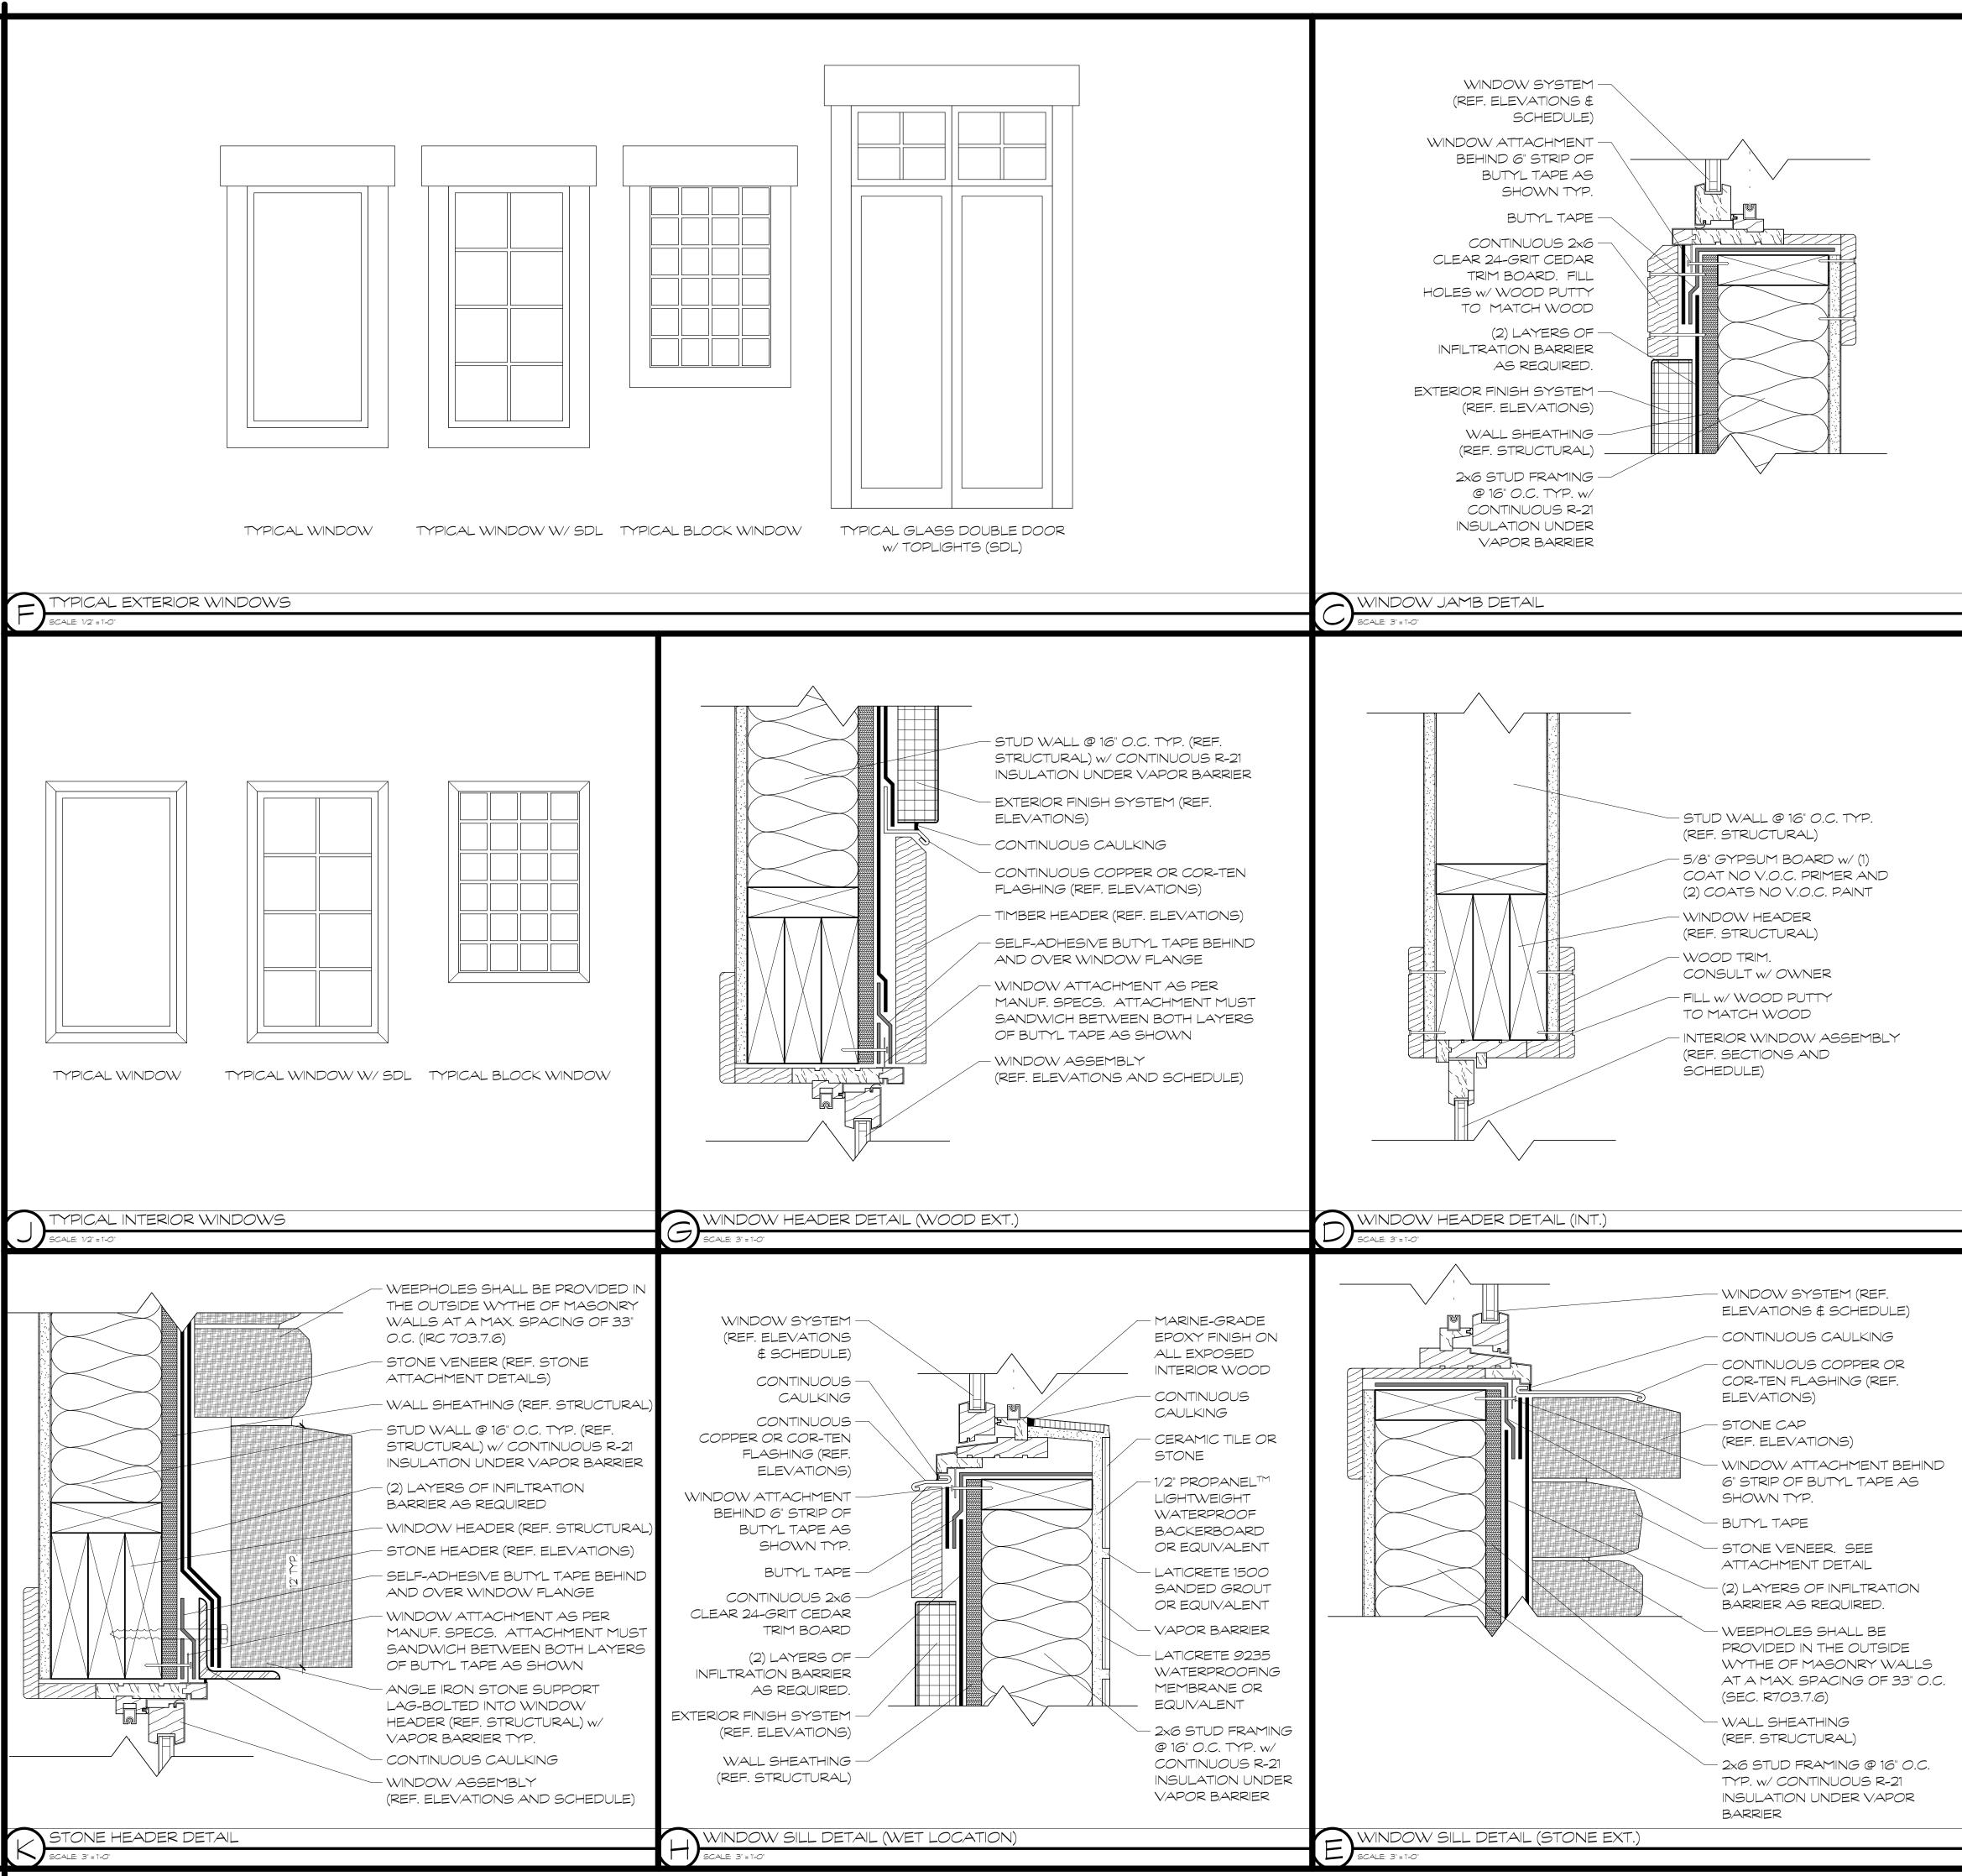

| 3' - 0"               | 2' - 0"  | 11' - O"    | WOOD/CLAD | AWNING                      | DOUBLE PANE LOW-E INSULATED | 0.35 |                | ВM     |  |  |
| BN                                                                                                     | 3' - 0"               | 6' - 0"  | 10' - 0"    | WOOD/CLAD | CASEMENT                    | DOUBLE PANE LOW-E INSULATED | 0.35 | TEMPERED GLASS | BN     |  |  |
| BO                                                                                                     | 5' - 0"               | 8' - 0"  | 10' - 0"    | WOOD/CLAD | FIXED                       | DOUBLE PANE LOW-E INSULATED | 0.35 |                | BO     |  |  |









|                                                                                                                                                                                                                                                                                                                                                                                                                                                                           | •                                                    | •