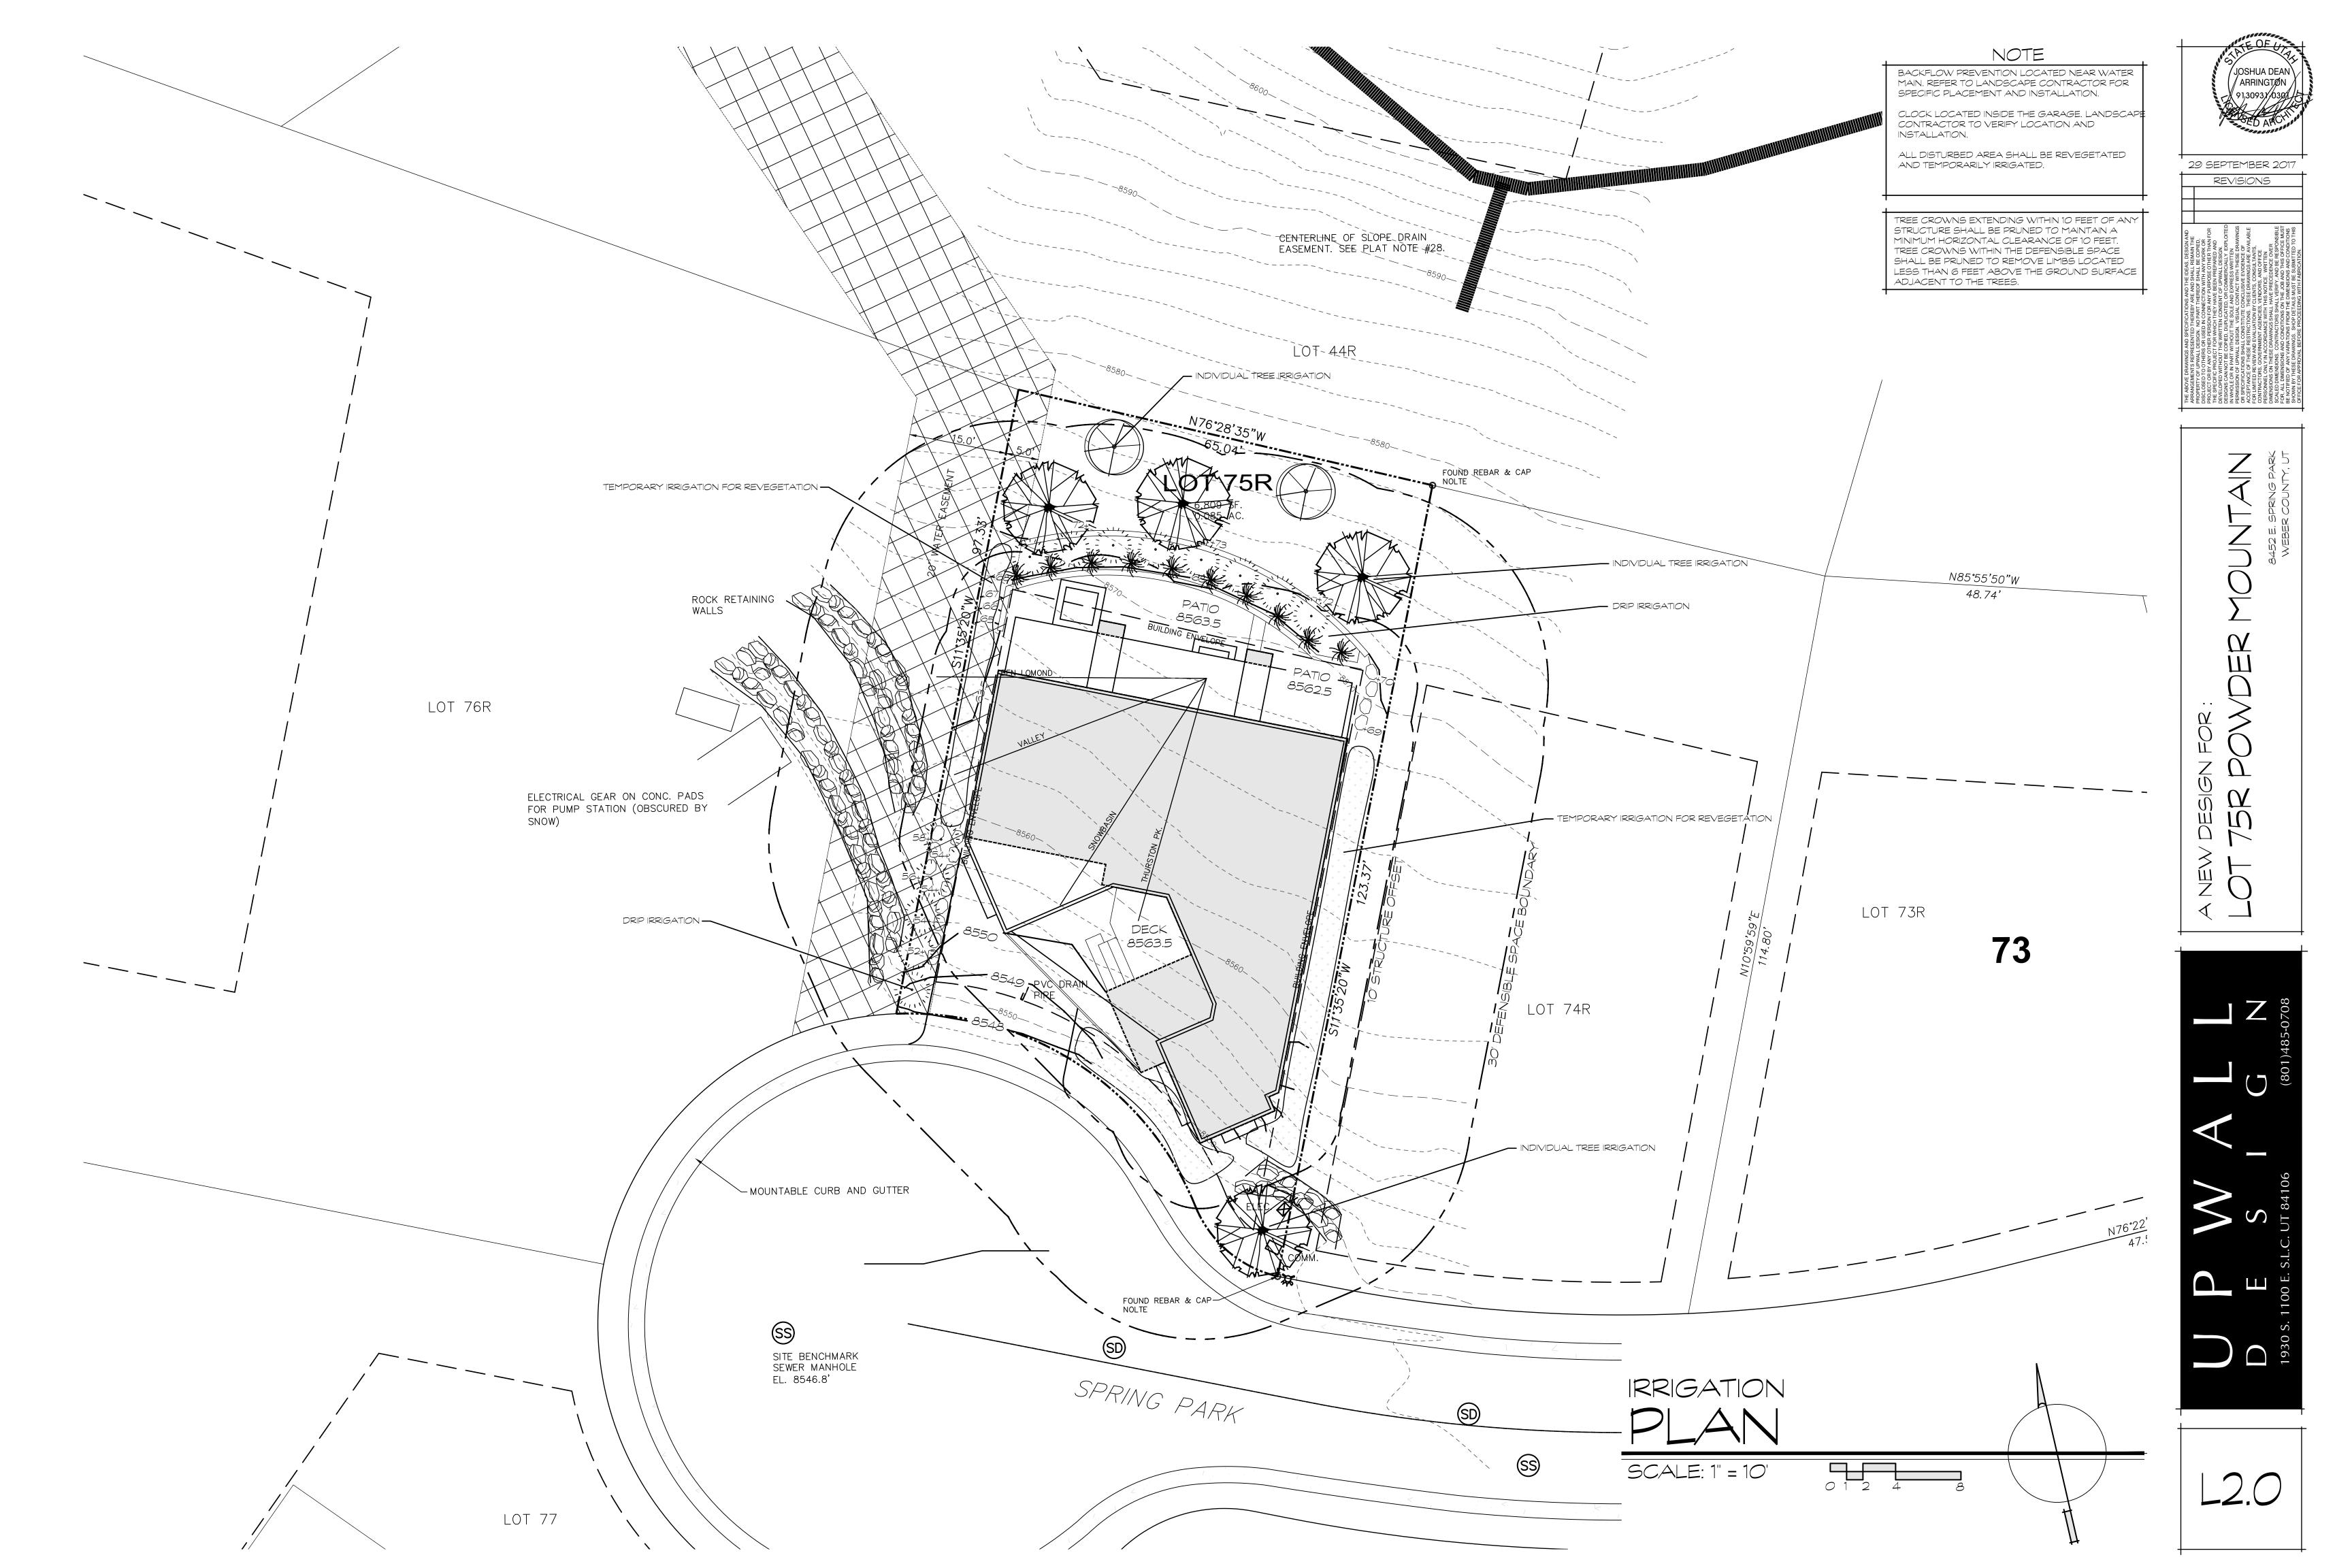

MUGO PINE<br>PINUS MUGO<br><u># OF WHICH ARE</u><br><u>3.5 GAL</u>                            | 13    |
| X                                              | BLUE FESCUE<br>FESTUCA GLAUCA<br><u># OF WHICH ARE</u><br><u>3.5 GAL</u>                      | 10    |
| + +<br>+ + + + +<br>+ + + + + +<br>+ + + + + + | ENHANCED NATIVE PLANTING<br>AREAS. SEE HOA GUIDELINES<br>FOR SUGGESTED PLANTING LIST          |       |













| _   |                  | l          |            |
|-----|------------------|------------|------------|
| TIT | LE               | TOTAL AREA | PERCENTAGE |
| ТС  | ITAL SITE        | 6,809 SF   | -          |
| SIT | TE AND LANDSCAPE | 1,235 SF   | 18.1 %     |
| SIT | E AND TURF GRASS | 0 SF       | 0%         |
|     |                  |            |            |











## KEYNOTES

|        | <u>RETINOTES</u>                                                                                                                                                                                                                                                                                                                                                                                                                                                                         |
|--------|-----------------------------------------------------------------------------------------------------------------------------------------------------------------------------------------------------------------------------------------------------------------------------------------