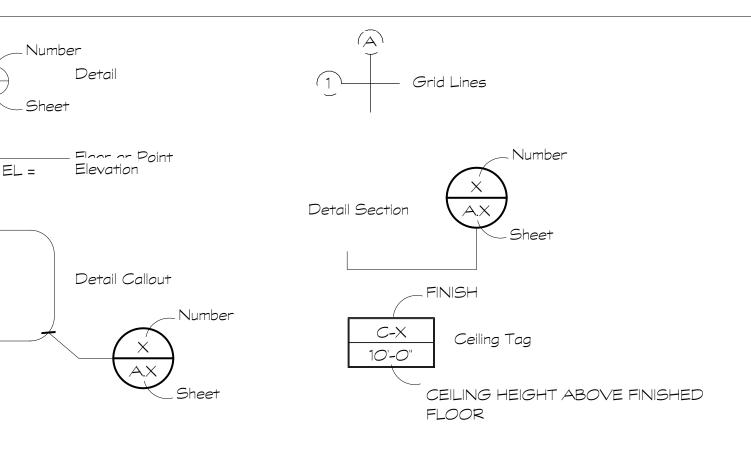

# A NEW DESIGN FOR LOT 75R POWDER MOUNTAIN

JOSH ARRINGTON 1930 S. 1100 E. SALT LAKE CITY, UTAH 84106 (801) 485-0708 FAX:(801) 485-6992 EMAIL:josh@upwalldesign.com

HOLLIS CARTER 2118 15th STREET BOULDER, CO 80302 (404) 754-4987