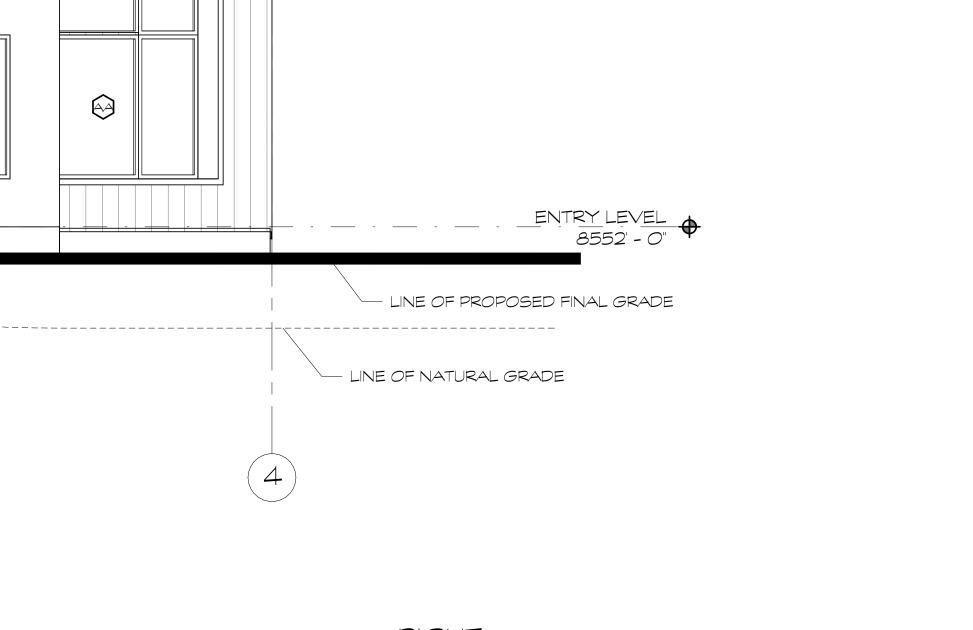

|



 $\underline{\frown}$ 

Ш

10 10

 $\bigcirc$ 

\_\_\_\_\_

Ń

()

Ш  $\overline{\phantom{a}}$ 

 $\underline{0}$ 

A NEW DES





| NUMBER | DESCRIPTION                                                |
|--------|------------------------------------------------------------|
| З      | CONT. METAL DRIP EDGE W/ CONT. STANDING SEAM EAVE FLASHING |
| 5      | UN-VENTED ROOF ASSEMBLY. SEE AO.O FOR INSULATION VALUES.   |
| 16     | 2x FRAMING AS REQ.                                         |
| 17     | ASSURE NO PLUMBING IN EXTERIOR WALL.                       |
| 21     | WINDOW SYSTEM. REF. WINDOW SCHEDULE.                       |
| 26     | GUARDRAIL. REF. A6.3 FOR CODE REQUIREMENTS AND DETAILS.    |

/ 35' HEIGHT RESTRICTION

-----

VERTICAL SIDING

METAL RAILING







MAIN LEVEL 8564' - 0"











| NOTES                                                                                                                            |        | KEYNOTES                                                                                                                                                                                     |
|----------------------------------------------------------------------------------------------------------------------------------|--------|----------------------------------------------------------------------------------------------------------------------------------------------------------------------------------------------|
| DESCRIPTION