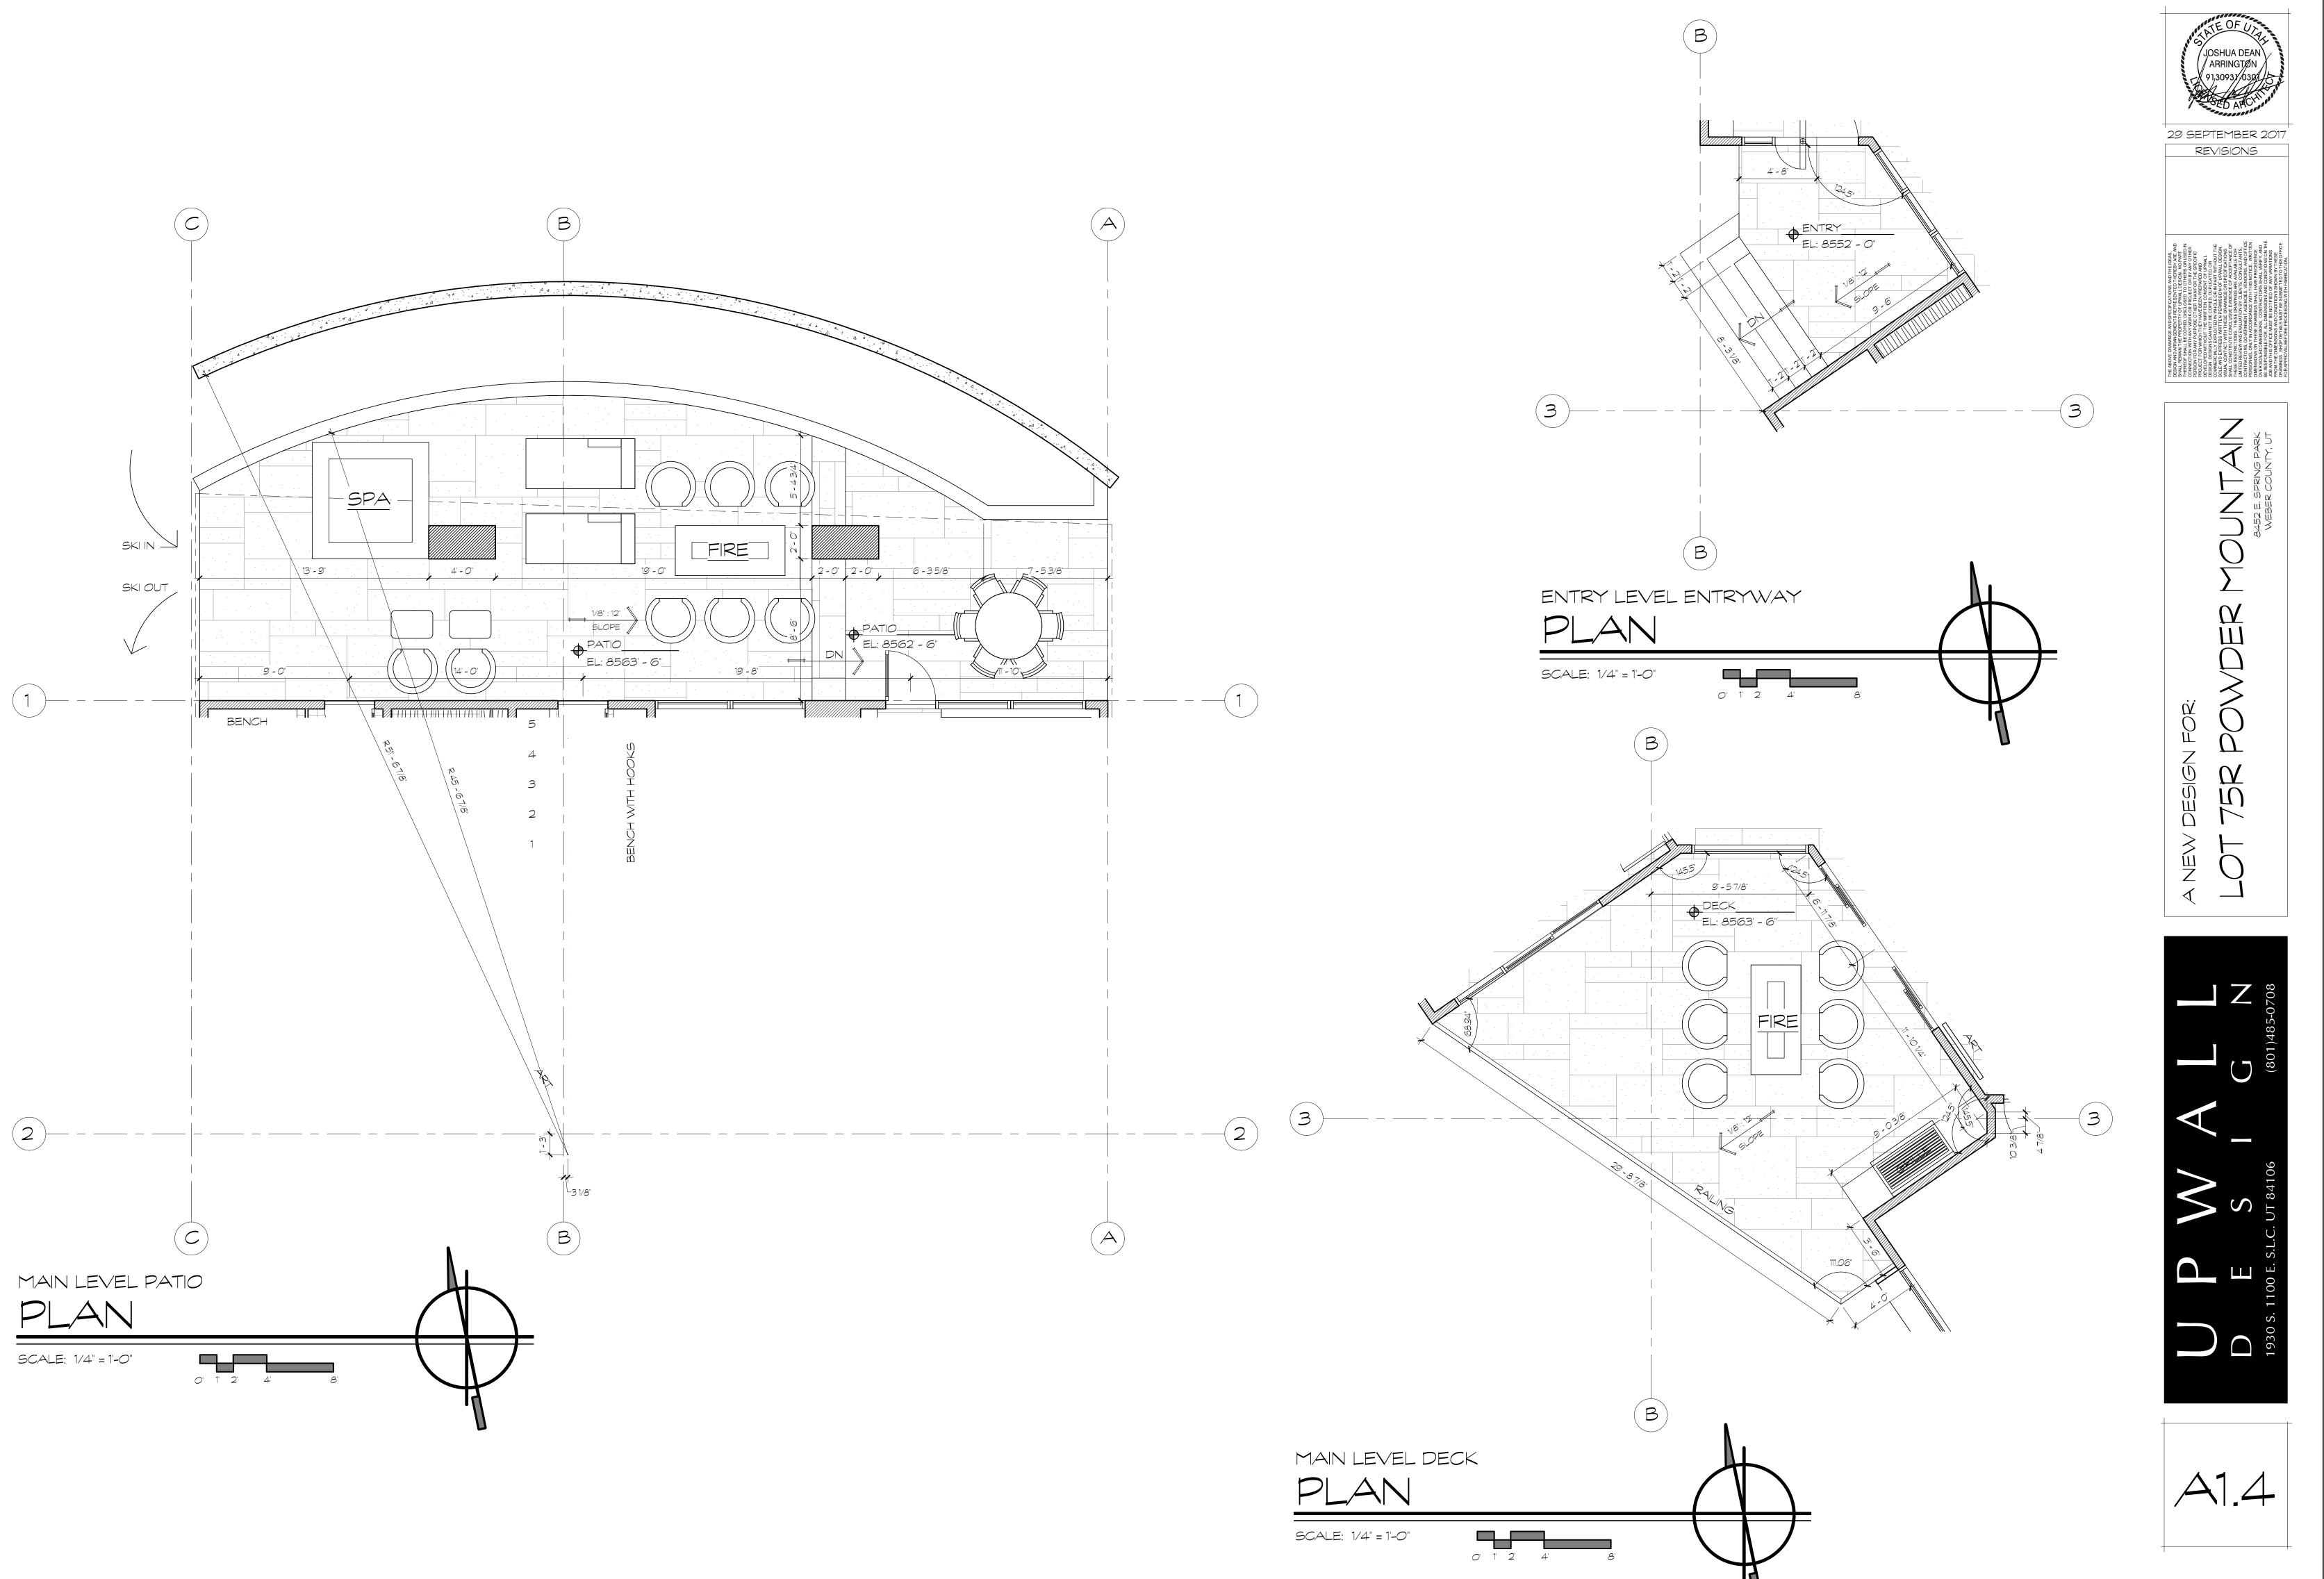

UGO PINE<br>PINUS MUGO<br><u># OF WHICH ARE</u><br><u>3.5 GAL</u>                            | 13    |
| X                                              | BLUE FESCUE<br>FESTUCA GLAUCA<br><u># OF WHICH ARE</u><br><u>3.5 GAL</u>                      | 10    |
| + +<br>+ + + + +<br>+ + + + + +<br>+ + + + + + | ENHANCED NATIVE PLANTING<br>AREAS. SEE HOA GUIDELINES<br>FOR SUGGESTED PLANTING LIST          |       |













| _   |                  | l          |            |
|-----|------------------|------------|------------|
| TIT | LE               | TOTAL AREA | PERCENTAGE |
| ТС  | ITAL SITE        | 6,809 SF   | -          |
| SIT | TE AND LANDSCAPE | 1,235 SF   | 18.1 %     |
| SIT | E AND TURF GRASS | 0 SF       | 0%         |
|     |                  |            |            |











## KEYNOTES

|        | <u>RETINOTES</u>                                                                                                                                                                                                                                                                                                                                                                                                                                                                         |
|--------|-------------------------------------------------------------------------------------------------------------------------------------------------------------------------------------------------------------------------------------------------------------------------------------------