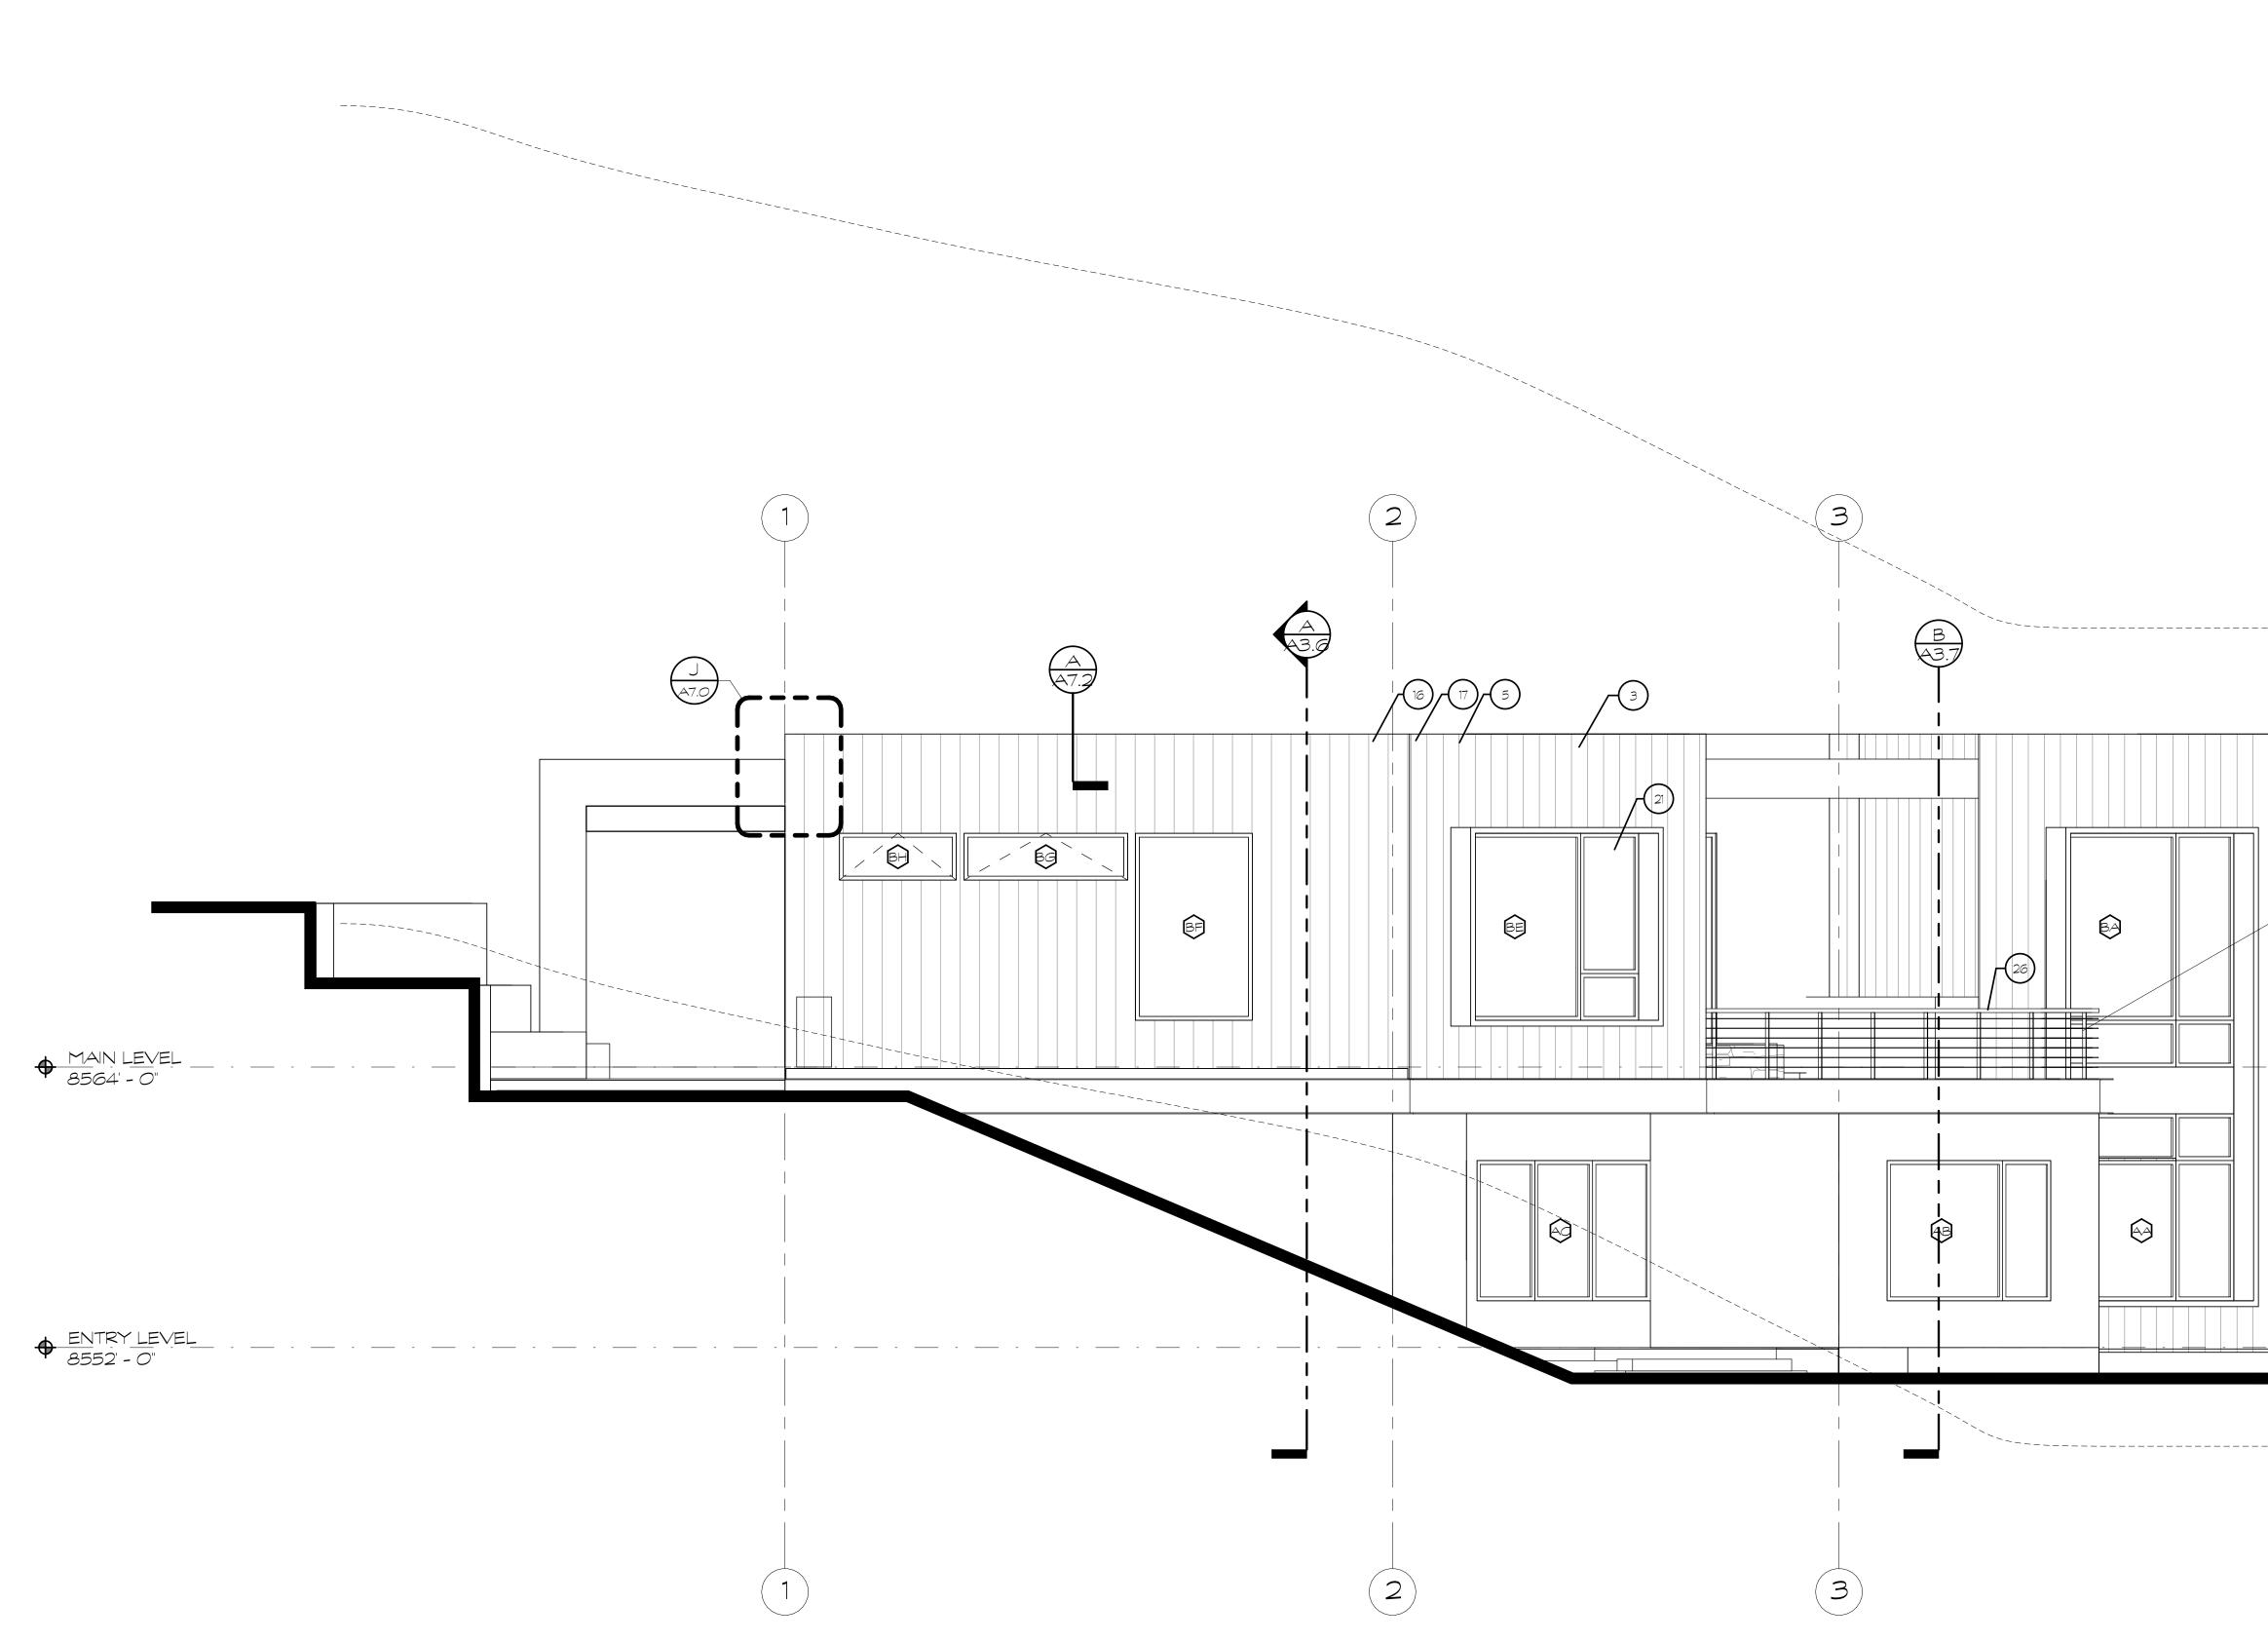

|



 $\underline{\frown}$ 

Ш

10 10

 $\bigcirc$ 

\_\_\_\_\_

Ń

()

Ш  $\overline{\phantom{a}}$ 

 $\underline{0}$ 

A NEW DES





| NUMBER | DESCRIPTION                                                |
|--------|------------------------------------------------------------|
| З      | CONT. METAL DRIP EDGE W/ CONT. STANDING SEAM EAVE FLASHING |
| 5      | UN-VENTED ROOF ASSEMBLY. SEE AO.O FOR INSULATION VALUES.   |
| 16     | 2x FRAMING AS REQ.                                         |
| 17     | ASSURE NO PLUMBING IN EXTERIOR WALL.                       |
| 21     | WINDOW SYSTEM. REF. WINDOW SCHEDULE.                       |
| 26     | GUARDRAIL. REF. A6.3 FOR CODE REQUIREMENTS AND DETAILS.    |

/ 35' HEIGHT RESTRICTION

-----

VERTICAL SIDING

METAL RAILING







MAIN LEVEL 8564' - 0"











| NOTES