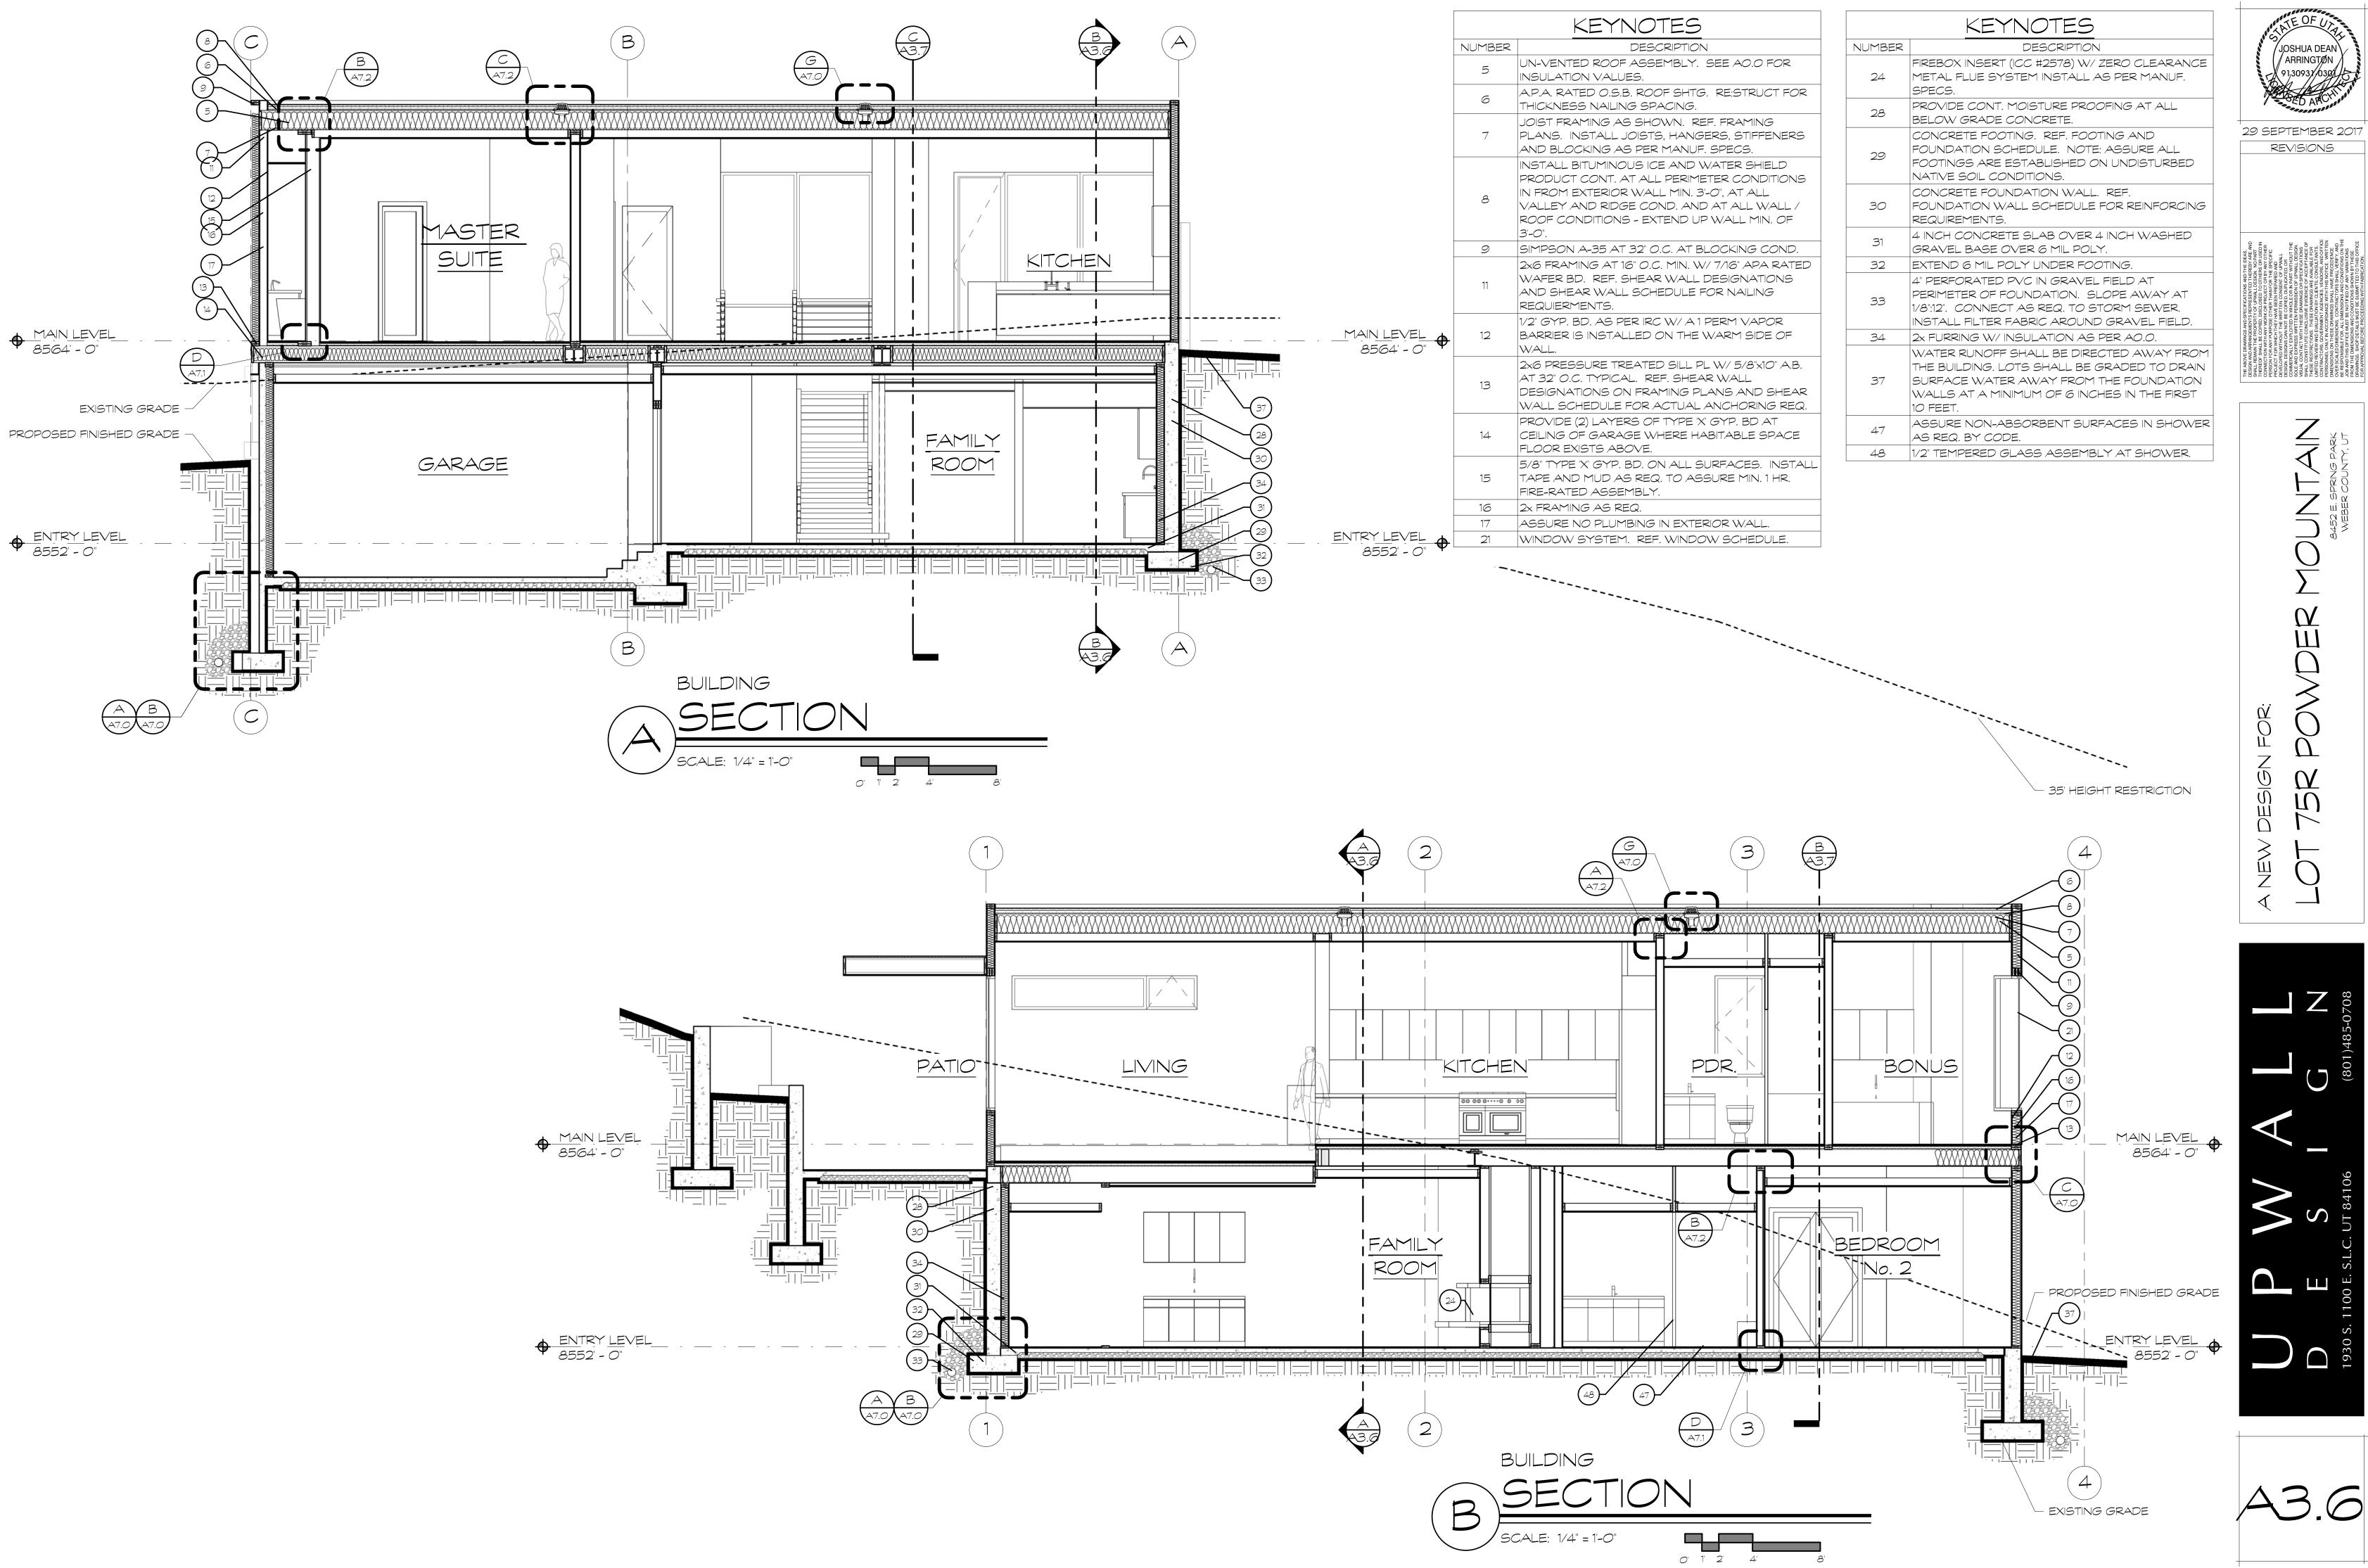

line{\frown}$ 

Ш

10 10

 $\bigcirc$ 

\_\_\_\_\_

Ń

()

Ш  $\overline{\phantom{a}}$ 

 $\underline{0}$ 

A NEW DES





| NUMBER | DESCRIPTION                                                |
|--------|------------------------------------------------------------|
| З      | CONT. METAL DRIP EDGE W/ CONT. STANDING SEAM EAVE FLASHING |
| 5      | UN-VENTED ROOF ASSEMBLY. SEE AO.O FOR INSULATION VALUES.   |
| 16     | 2x FRAMING AS REQ.                                         |
| 17     | ASSURE NO PLUMBING IN EXTERIOR WALL.                       |
| 21     | WINDOW SYSTEM. REF. WINDOW SCHEDULE.                       |
| 26     | GUARDRAIL. REF. A6.3 FOR CODE REQUIREMENTS AND DETAILS.    |

/ 35' HEIGHT RESTRICTION

-----

VERTICAL SIDING

METAL RAILING







MAIN LEVEL 8564' - 0"











| NOTES                                                                                                                            |        | KEYNOTES                                                                                                                                                                                     |
|----------------------------------------------------------------------------------------------------------------------------------|--------|----------------------------------------------------------------------------------------------------------------------------------------------------------------------------------------------|
| DESCRIPTION