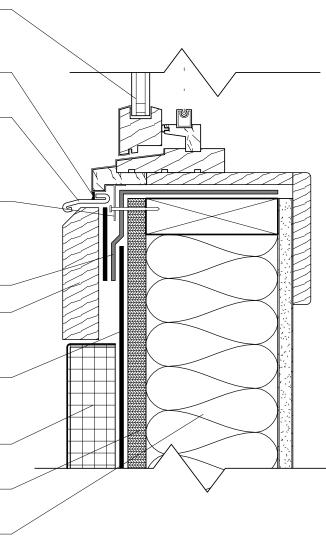

|

OMPONENTS, HARDWARE, CLADDING, AND EXTERIOR PAINT FINISH (ADHESION, CHALK AND FADE) IN THEIR PROPOSAL PROVIDE 24-GAUGE DRIP FLASHING OVER INSULATION SEALER AT ALL SHIM CAVITIES AND EXTERIOR AND INTERIOR TRIM AS PER DETAILS AND ELEVATIONS.

SEE WINDOW SCHEDULE FOR SIZES. WINDOW SHALL MEET MINIMUM "U" VALUE AND SOLAR HEAT GAIN COEFFICIENT ACCORDING TO ENERGY CODE REQUIREMENTS.

4. REQUIRED EGRESS WINDOWS SHALL OPEN DIRECTLY ONTO A STREET, PUBLIC ALLEY, OR THROUGH AN OPEN PORCH w/ A MIN. 7-0" CEILING HEIGHT.

# WINDOW DETAIL NOTES SCALE: 12" = 1-0"



2x6 STUD FRAMING @ 16" O.C. TYP. w/ CONTINUOUS R-21 INSULATION UNDER VAPOR BARRIER





( )

Х Ш

IRC R311



B WINDOW SILL DETAIL (WOOD EXT.) Scale: 3'= 1-0'





Ш











|            | PLUME                                                                                                                                                                                                                                                                                                                                                 | BING LEGEN                                                                                                                                    |                                                                          |                                  |
|------------|--------------------------------------------------------------------------------