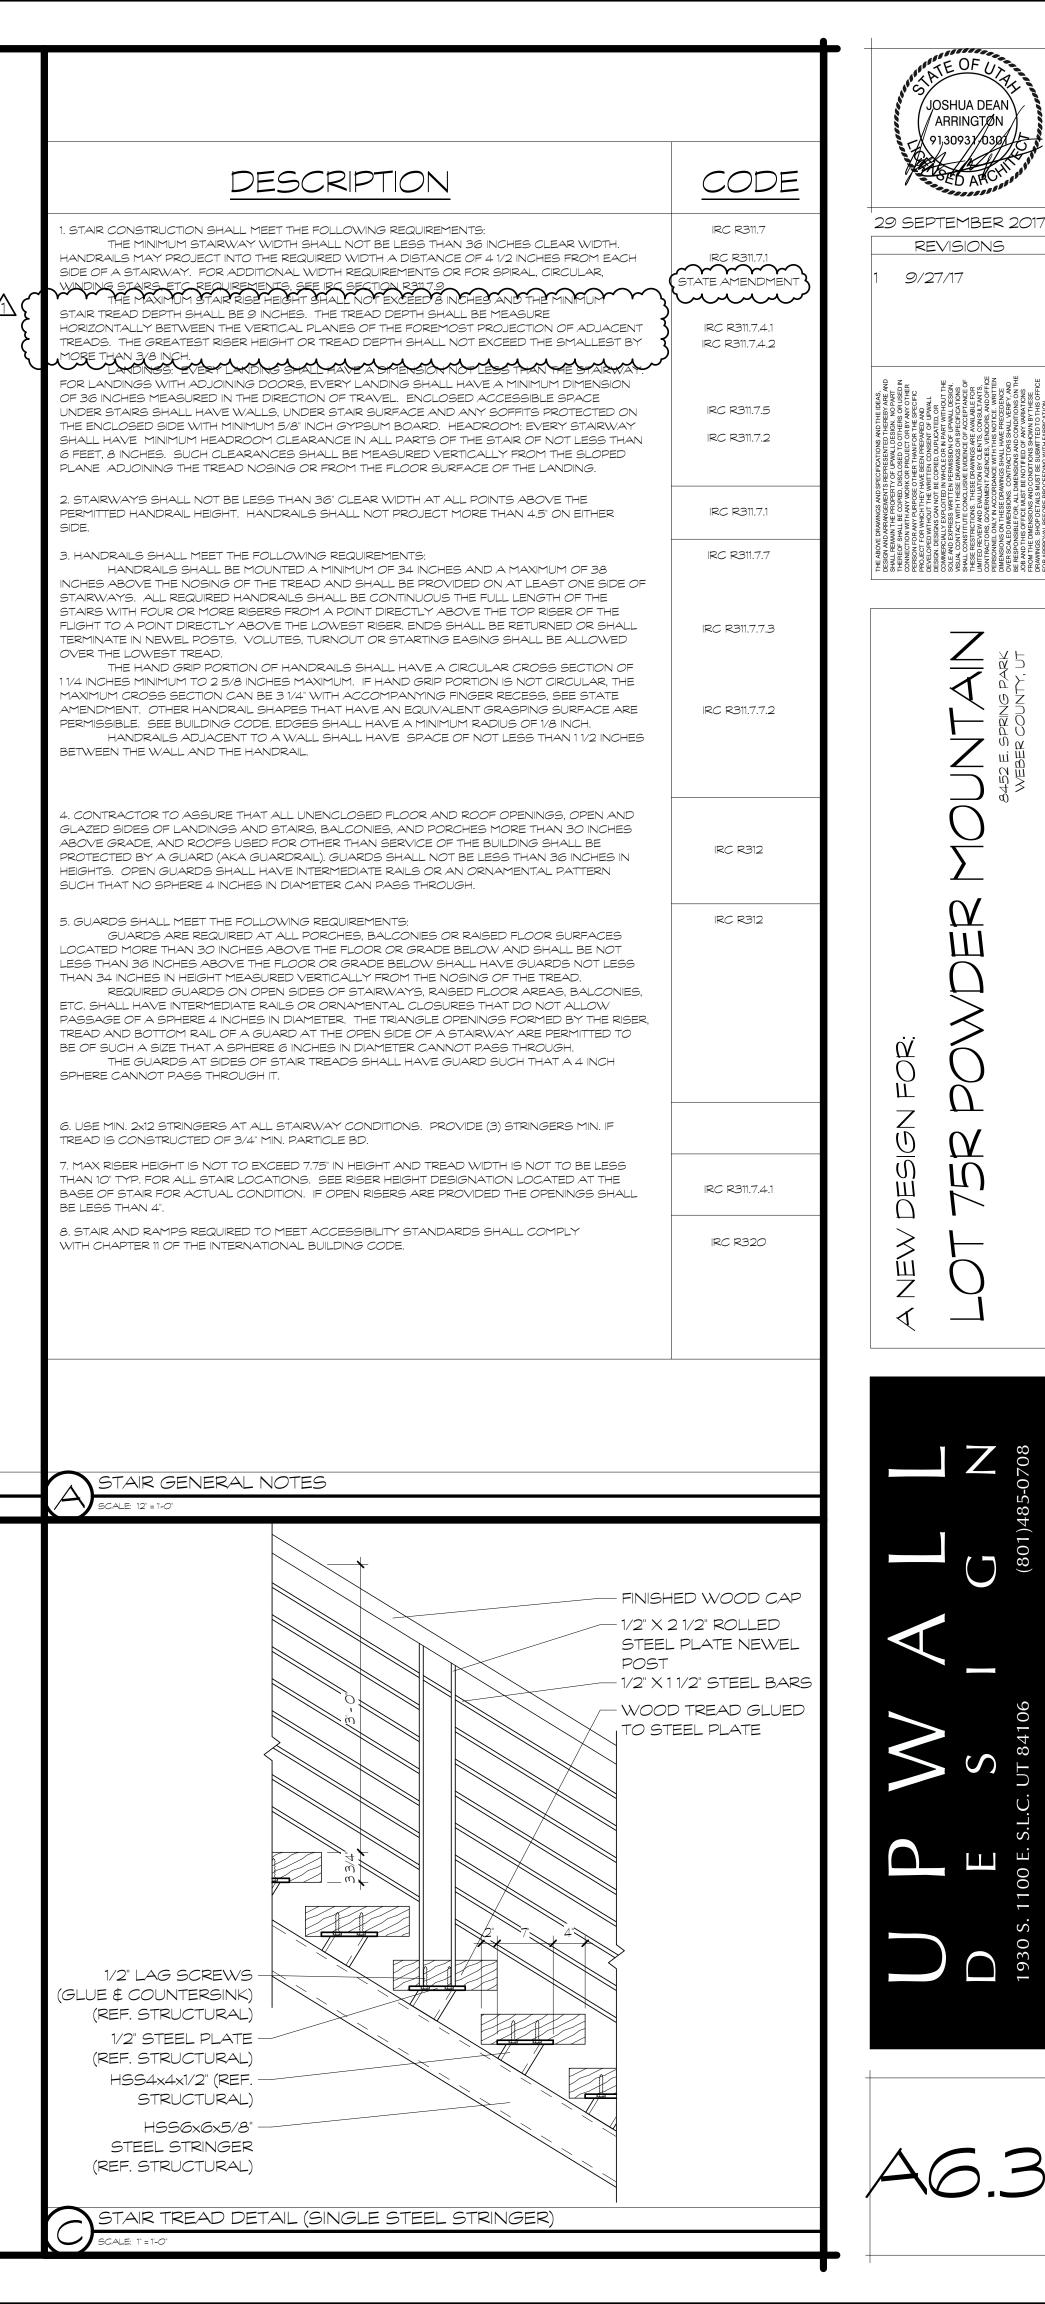

|

OMPONENTS, HARDWARE, CLADDING, AND EXTERIOR PAINT FINISH (ADHESION, CHALK AND FADE) IN THEIR PROPOSAL PROVIDE 24-GAUGE DRIP FLASHING OVER INSULATION SEALER AT ALL SHIM CAVITIES AND EXTERIOR AND INTERIOR TRIM AS PER DETAILS AND ELEVATIONS.

SEE WINDOW SCHEDULE FOR SIZES. WINDOW SHALL MEET MINIMUM "U" VALUE AND SOLAR HEAT GAIN COEFFICIENT ACCORDING TO ENERGY CODE REQUIREMENTS.

4. REQUIRED EGRESS WINDOWS SHALL OPEN DIRECTLY ONTO A STREET, PUBLIC ALLEY, OR THROUGH AN OPEN PORCH w/ A MIN. 7-0" CEILING HEIGHT.

# WINDOW DETAIL NOTES SCALE: 12" = 1-0"



2x6 STUD FRAMING @ 16" O.C. TYP. w/ CONTINUOUS R-21 INSULATION UNDER VAPOR BARRIER





( )

Х Ш

IRC R311



B WINDOW SILL DETAIL (WOOD EXT.) Scale: 3'= 1-0'





Ш











|            | PLUME                                                                                                                                                                                                                                                                                                                                                 | BING LEGEN                                                                                                                                    |                                                                          |                                  |
|------------|--------------------------------------------------------------------------------------------------------------------------------------------------------------