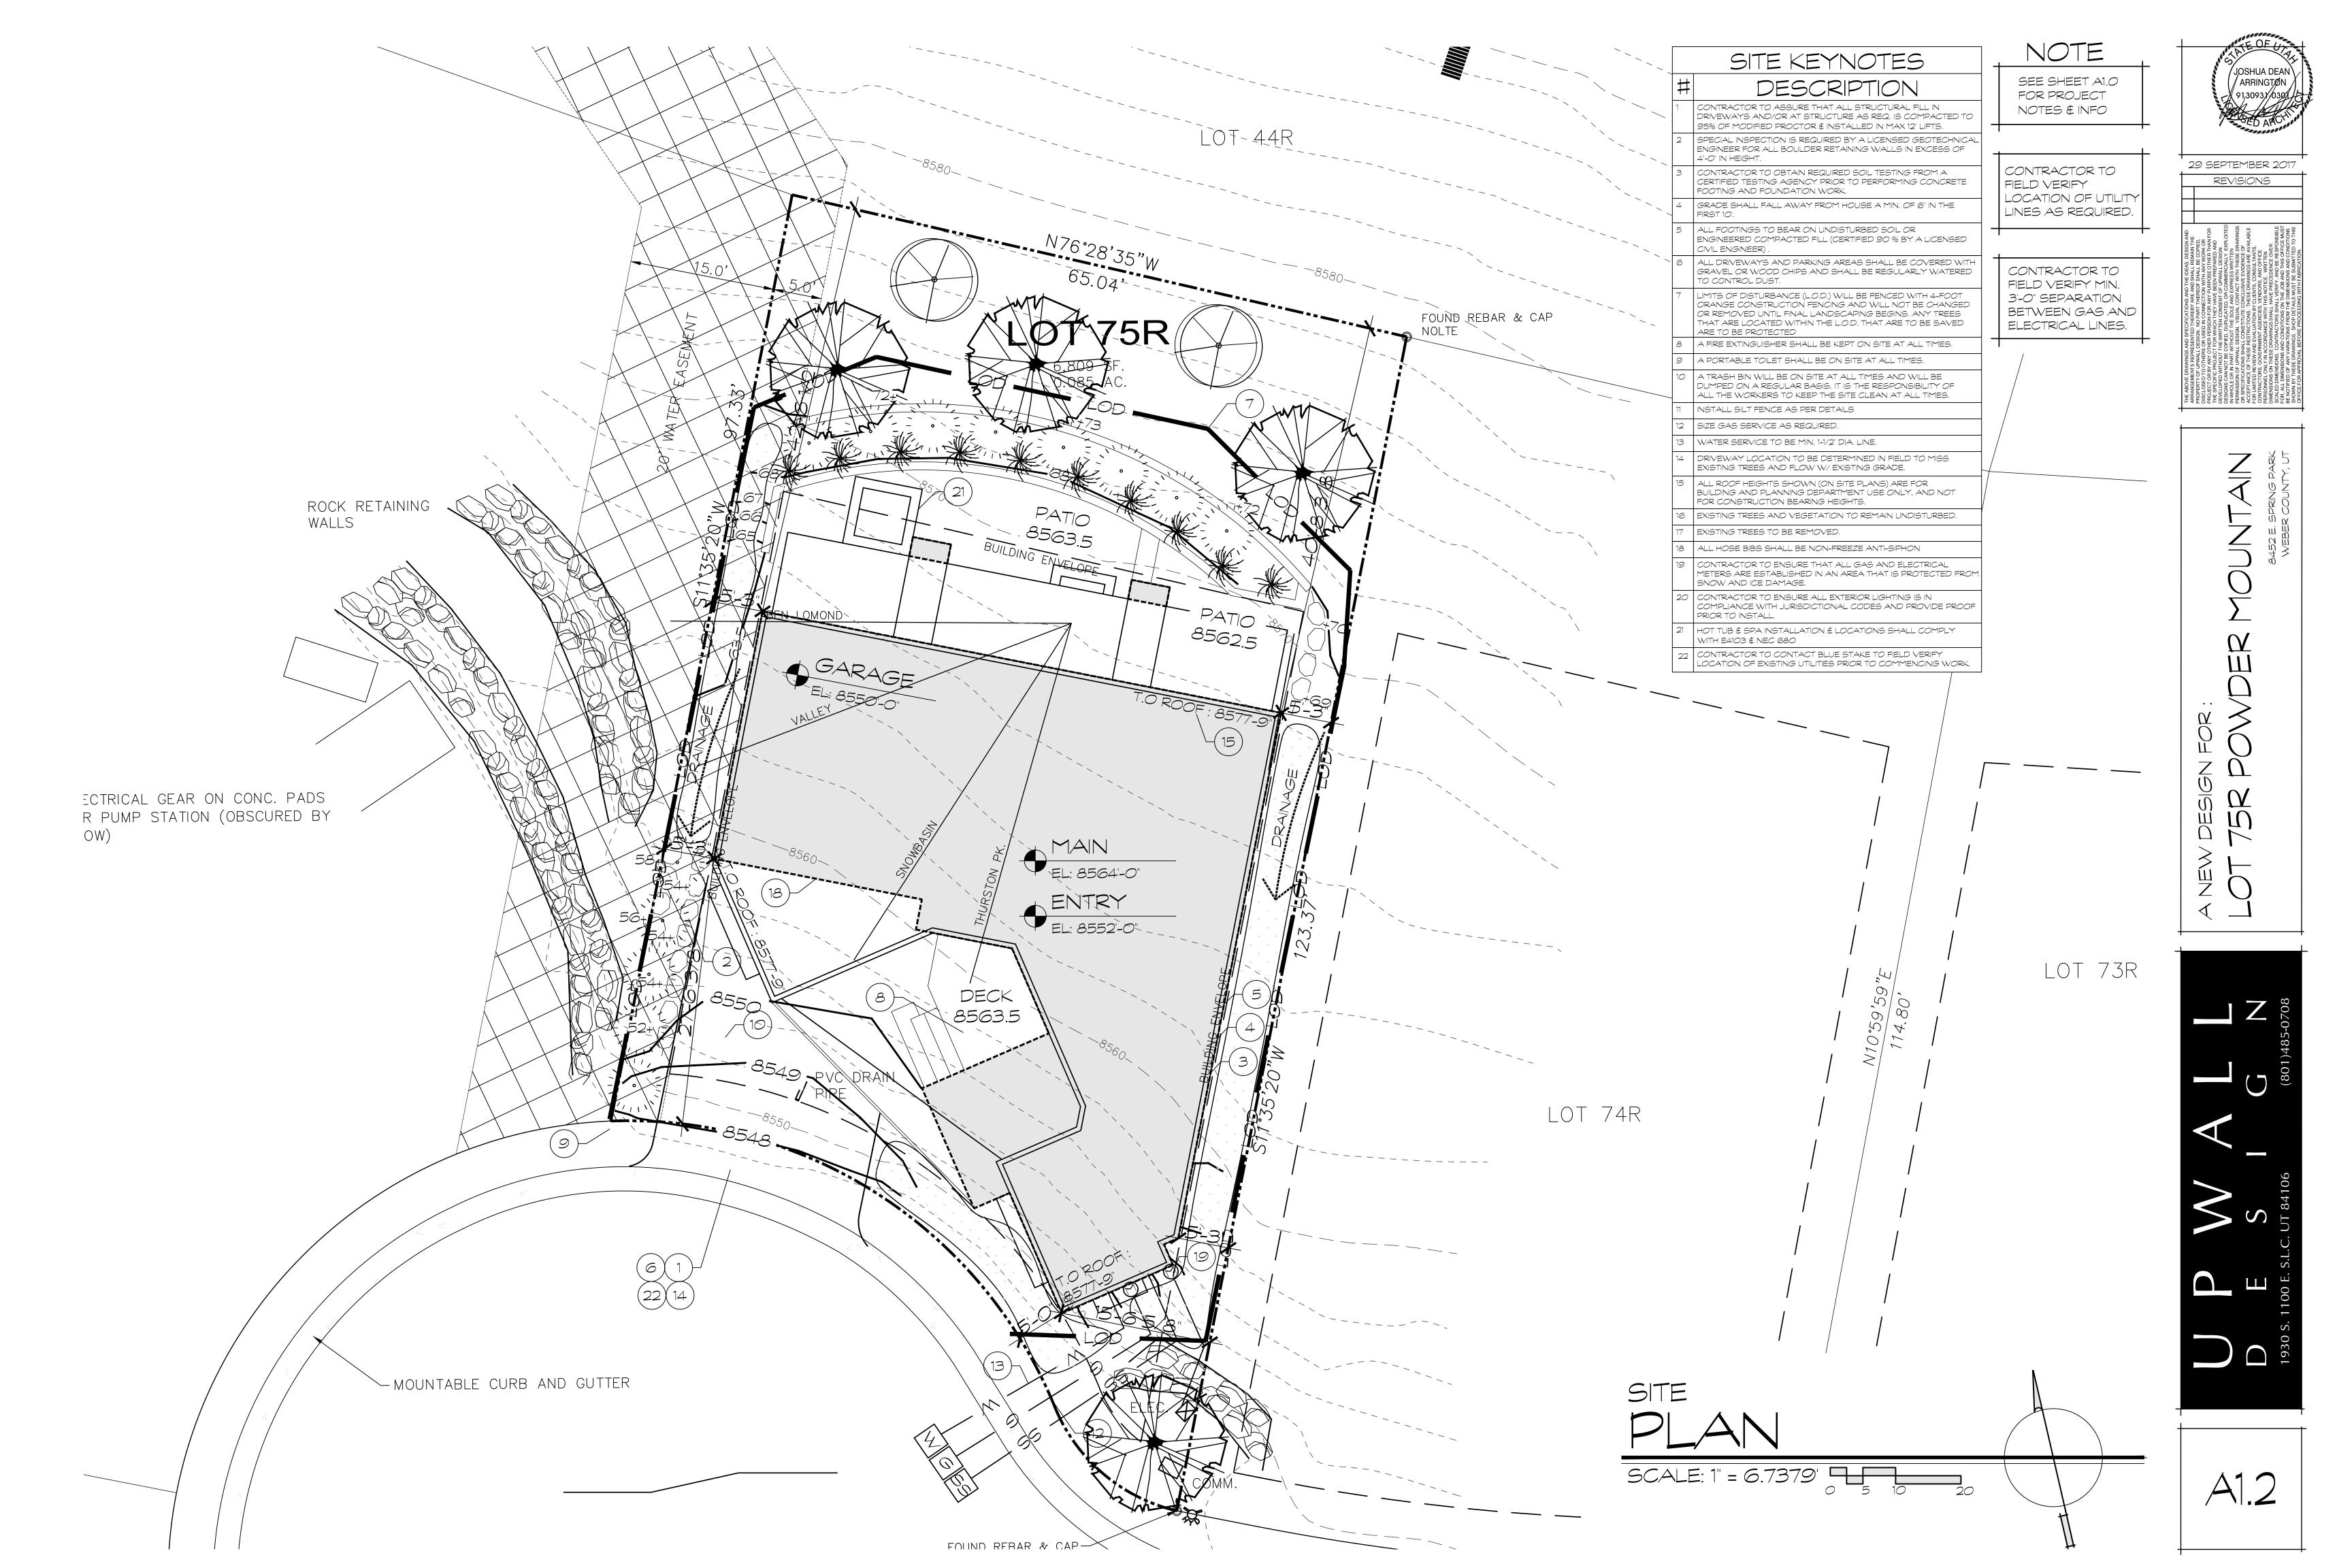

VIDE 2 X 4 @ 16" O/C (LAID FLAT) "REATED SLEEPERS IN CONCRETE SLAB WHERE ALL WOOD FINISHED FLOORING

6" CONCRETE SLAB OVER MINIMUM 4" COMPACTED GRAVEL. SLOPE MINIMUM OF 1/8" D DRAIN AWAY FROM BUILDING. PROVIDE TURNED DOWN GRADE BEAM AT EDGES. B INTO FOUNDATION WALLS WITH # 4 @ 24" 0/C

ESIGN CATEGORIES DI AND D2, INTERIOR FOOTINGS SUPPORTING BEARING OR LLS AND CAST MONOLITHICALLY WITH A SLAB ON GRADE SHALL EXTEND TO A ESS THAN 18" BELOW THE TOP OF THE SLAB.

NIES, LANDINGS, DECKS, AND SIMILAR SURFACES EXPOSED TO WEATHER TO HAVE DISTURE-PROOFING, AND ARE TO SLOPE AWAY FROM STRUCTURE AT A MIN. OF 1/4"

TERIAL WILL EITHER BE CHIPPED AND USED ON SITE OR HAULED AWAY TO AN SPOSAL AREA. NEW DESIGN FOR: OT 75R POWDER MOUNTAIN BASZELSPRING PARK

<u>IOSHUA DEAN</u>

29 SEPTEMBER 2017 REVISIONS











29 SEPTEMBER 2017

REVISIONS PROPRESSION PERMIT

| L FOR :         | OWDER MOUNTAIN | 8452 E. SPRING PARK<br>WEBER COUNTY, UT |
|-----------------|----------------|-----------------------------------------|
| A NEW DESIGN FO | 01 75R PC      |                                         |

| / 1 |                        |                   |                   |                             |                   |                             |  |  |  |
|-----|------------------------|-------------------|-------------------|-----------------------------|-------------------|-----------------------------|--|--|--|
|     | 35' HEIGHT RESTRICTION |                   |                   |                             |                   |                             |  |  |  |
|     | POINT