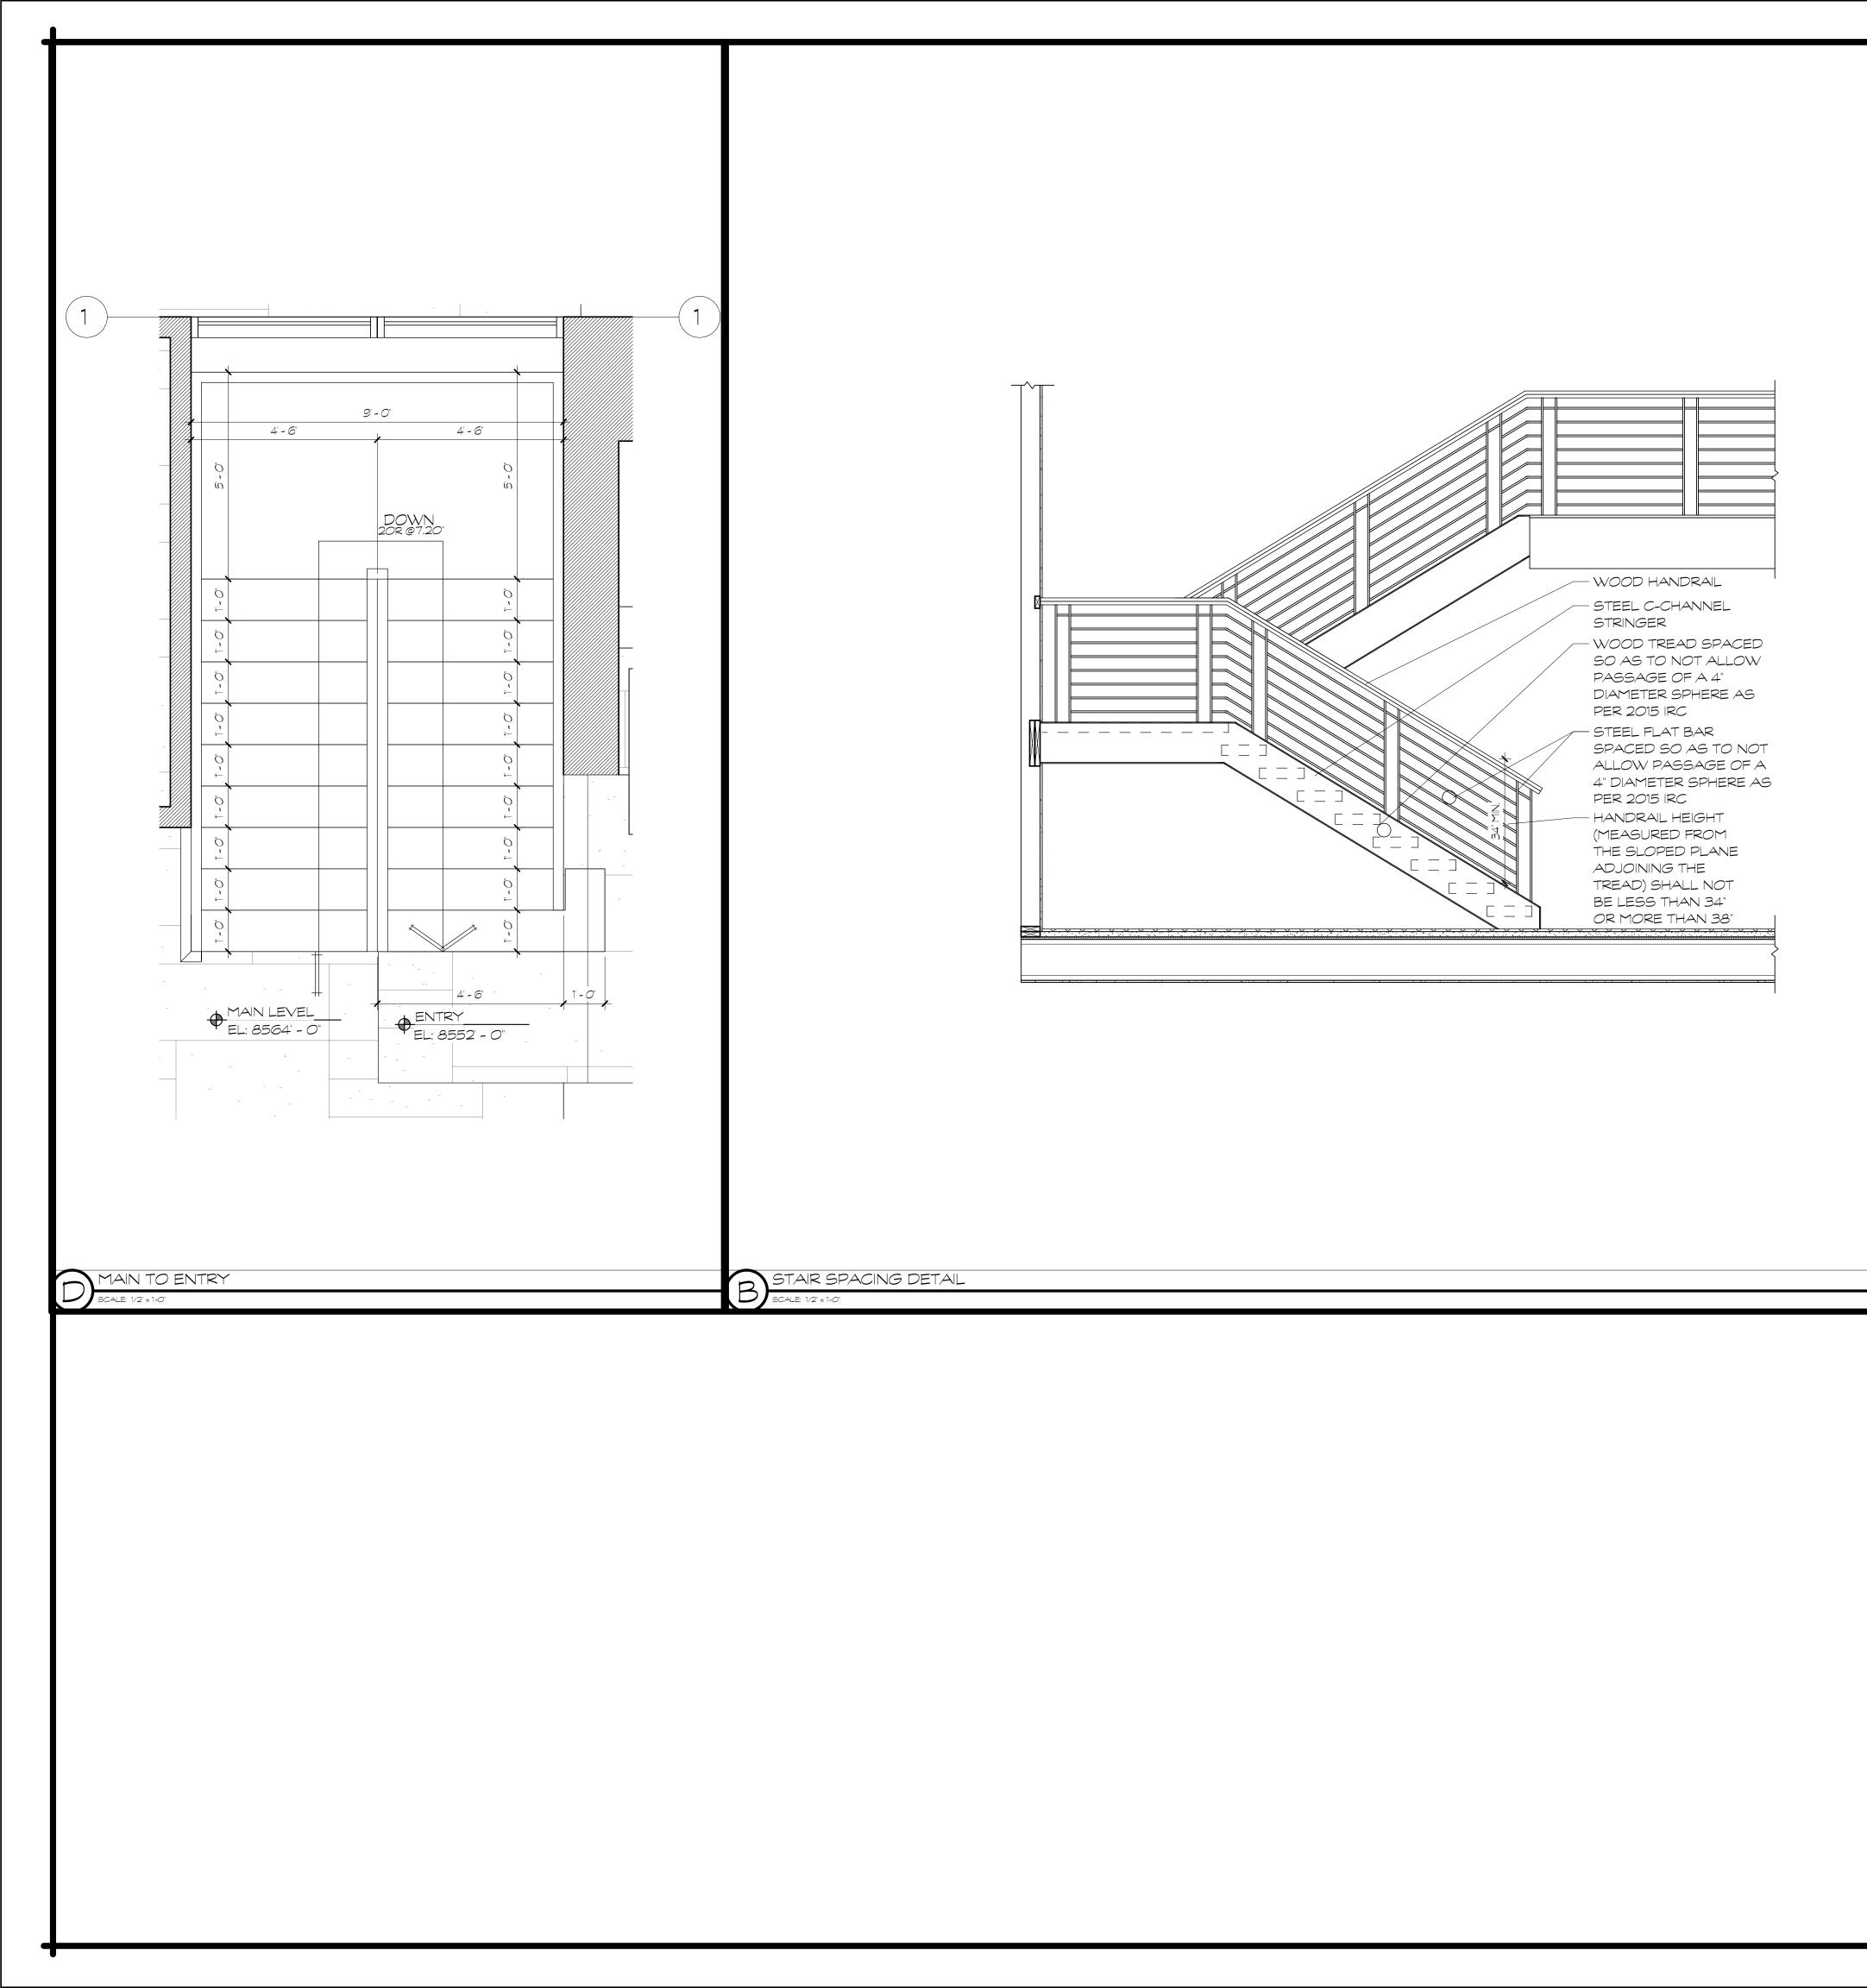

|

OMPONENTS, HARDWARE, CLADDING, AND EXTERIOR PAINT FINISH (ADHESION, CHALK AND FADE) IN THEIR PROPOSAL PROVIDE 24-GAUGE DRIP FLASHING OVER INSULATION SEALER AT ALL SHIM CAVITIES AND EXTERIOR AND INTERIOR TRIM AS PER DETAILS AND ELEVATIONS.

SEE WINDOW SCHEDULE FOR SIZES. WINDOW SHALL MEET MINIMUM "U" VALUE AND SOLAR HEAT GAIN COEFFICIENT ACCORDING TO ENERGY CODE REQUIREMENTS.

4. REQUIRED EGRESS WINDOWS SHALL OPEN DIRECTLY ONTO A STREET, PUBLIC ALLEY, OR THROUGH AN OPEN PORCH w/ A MIN. 7-0" CEILING HEIGHT.

# WINDOW DETAIL NOTES SCALE: 12" = 1-0"



2x6 STUD FRAMING @ 16" O.C. TYP. w/ CONTINUOUS R-21 INSULATION UNDER VAPOR BARRIER





( )

Х Ш

IRC R311



B WINDOW SILL DETAIL (WOOD EXT.) Scale: 3'= 1-0'





Ш











|            | PLUME                                                                                                                                                                                                                                                                                                                                                 | BING LEGEN                                                                                                                                    |                                                                          |                                  |
|------------|------------------------------------------------------------------------------------------------------------------------------------------------------------