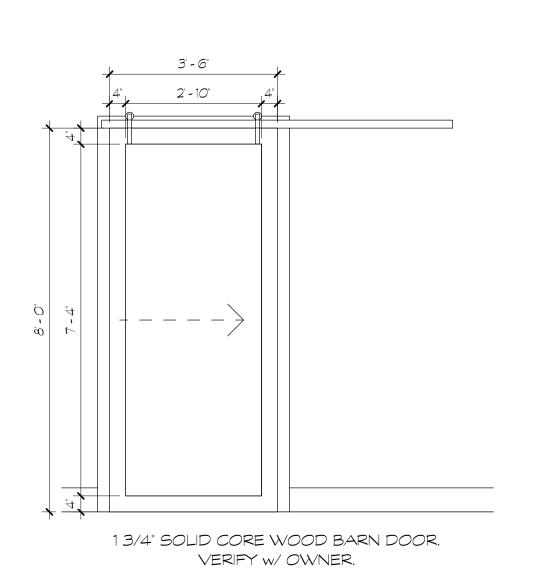

| POCKET DOOR                     | 204  |  |
| ACY             |         | Interior | WOOD     | STAIN  |                                 | 205  |  |
| /PULL           |         | Interior | GLASS    | CLEAR  | SHOWER GUARD GLASS              | 206  |  |
| BAGE            |         | Interior | WOOD     | STAIN  |                                 | 207  |  |
| KET             |         | Interior | WOOD     | STAIN  | POCKET DOOR                     | 208  |  |
| BAGE            |         | Interior | WOOD     | STAIN  |                                 | 209  |  |

### NOTE

WHEN APPLICABLE, ALL ARCHITECTURAL GLASS TO HAVE PROTECTIVE COATING ON THE TREATED SIDE OF GLASS. DOOR STOPS TO BE ON THE INSIDE OF THE DOOR

### \*\*\*CONSULT WITH INTERIORS DEPARTMENT PRIOR TO ORDERING DOORS\*\*\*



JOSHUA DEAN ARRINGTØN 29 SEPTEMBER 2017 REVISIONS 9/27/17  $\mathbf{M}$ Ш  $\cap$ Ш  $\overline{\phantom{a}}$ (ſ) () Ш  $\Box$ **~** 三  $Z_{08}$ 





H BARN DOOR



|                                                                                                        |                       |          |             |           | WINDOW SC                   | HEDULE                      |      |                |        |  |  |
|--------------------------------------------------------------------------------------------------------|-----------------------|----------|-------------|-----------|-----------------------------|-----------------------------|------|----------------|--------|--|--|
| $\mathbf{\nabla}$