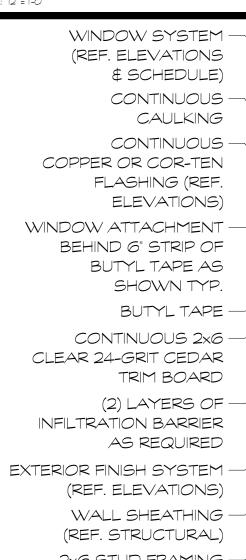

|

OMPONENTS, HARDWARE, CLADDING, AND EXTERIOR PAINT FINISH (ADHESION, CHALK AND FADE) IN THEIR PROPOSAL PROVIDE 24-GAUGE DRIP FLASHING OVER INSULATION SEALER AT ALL SHIM CAVITIES AND EXTERIOR AND INTERIOR TRIM AS PER DETAILS AND ELEVATIONS.

SEE WINDOW SCHEDULE FOR SIZES. WINDOW SHALL MEET MINIMUM "U" VALUE AND SOLAR HEAT GAIN COEFFICIENT ACCORDING TO ENERGY CODE REQUIREMENTS.

4. REQUIRED EGRESS WINDOWS SHALL OPEN DIRECTLY ONTO A STREET, PUBLIC ALLEY, OR THROUGH AN OPEN PORCH w/ A MIN. 7-0" CEILING HEIGHT.

# WINDOW DETAIL NOTES SCALE: 12" = 1-0"



2x6 STUD FRAMING @ 16" O.C. TYP. w/ CONTINUOUS R-21 INSULATION UNDER VAPOR BARRIER





( )

Х Ш

IRC R311



B WINDOW SILL DETAIL (WOOD EXT.) Scale: 3'= 1-0'





Ш











|            | PLUME                                                                                                                                                                                                                                                                                                                                                 | BING LEGEN                                                                                                                                    |                                                                          |                                  |
|-------