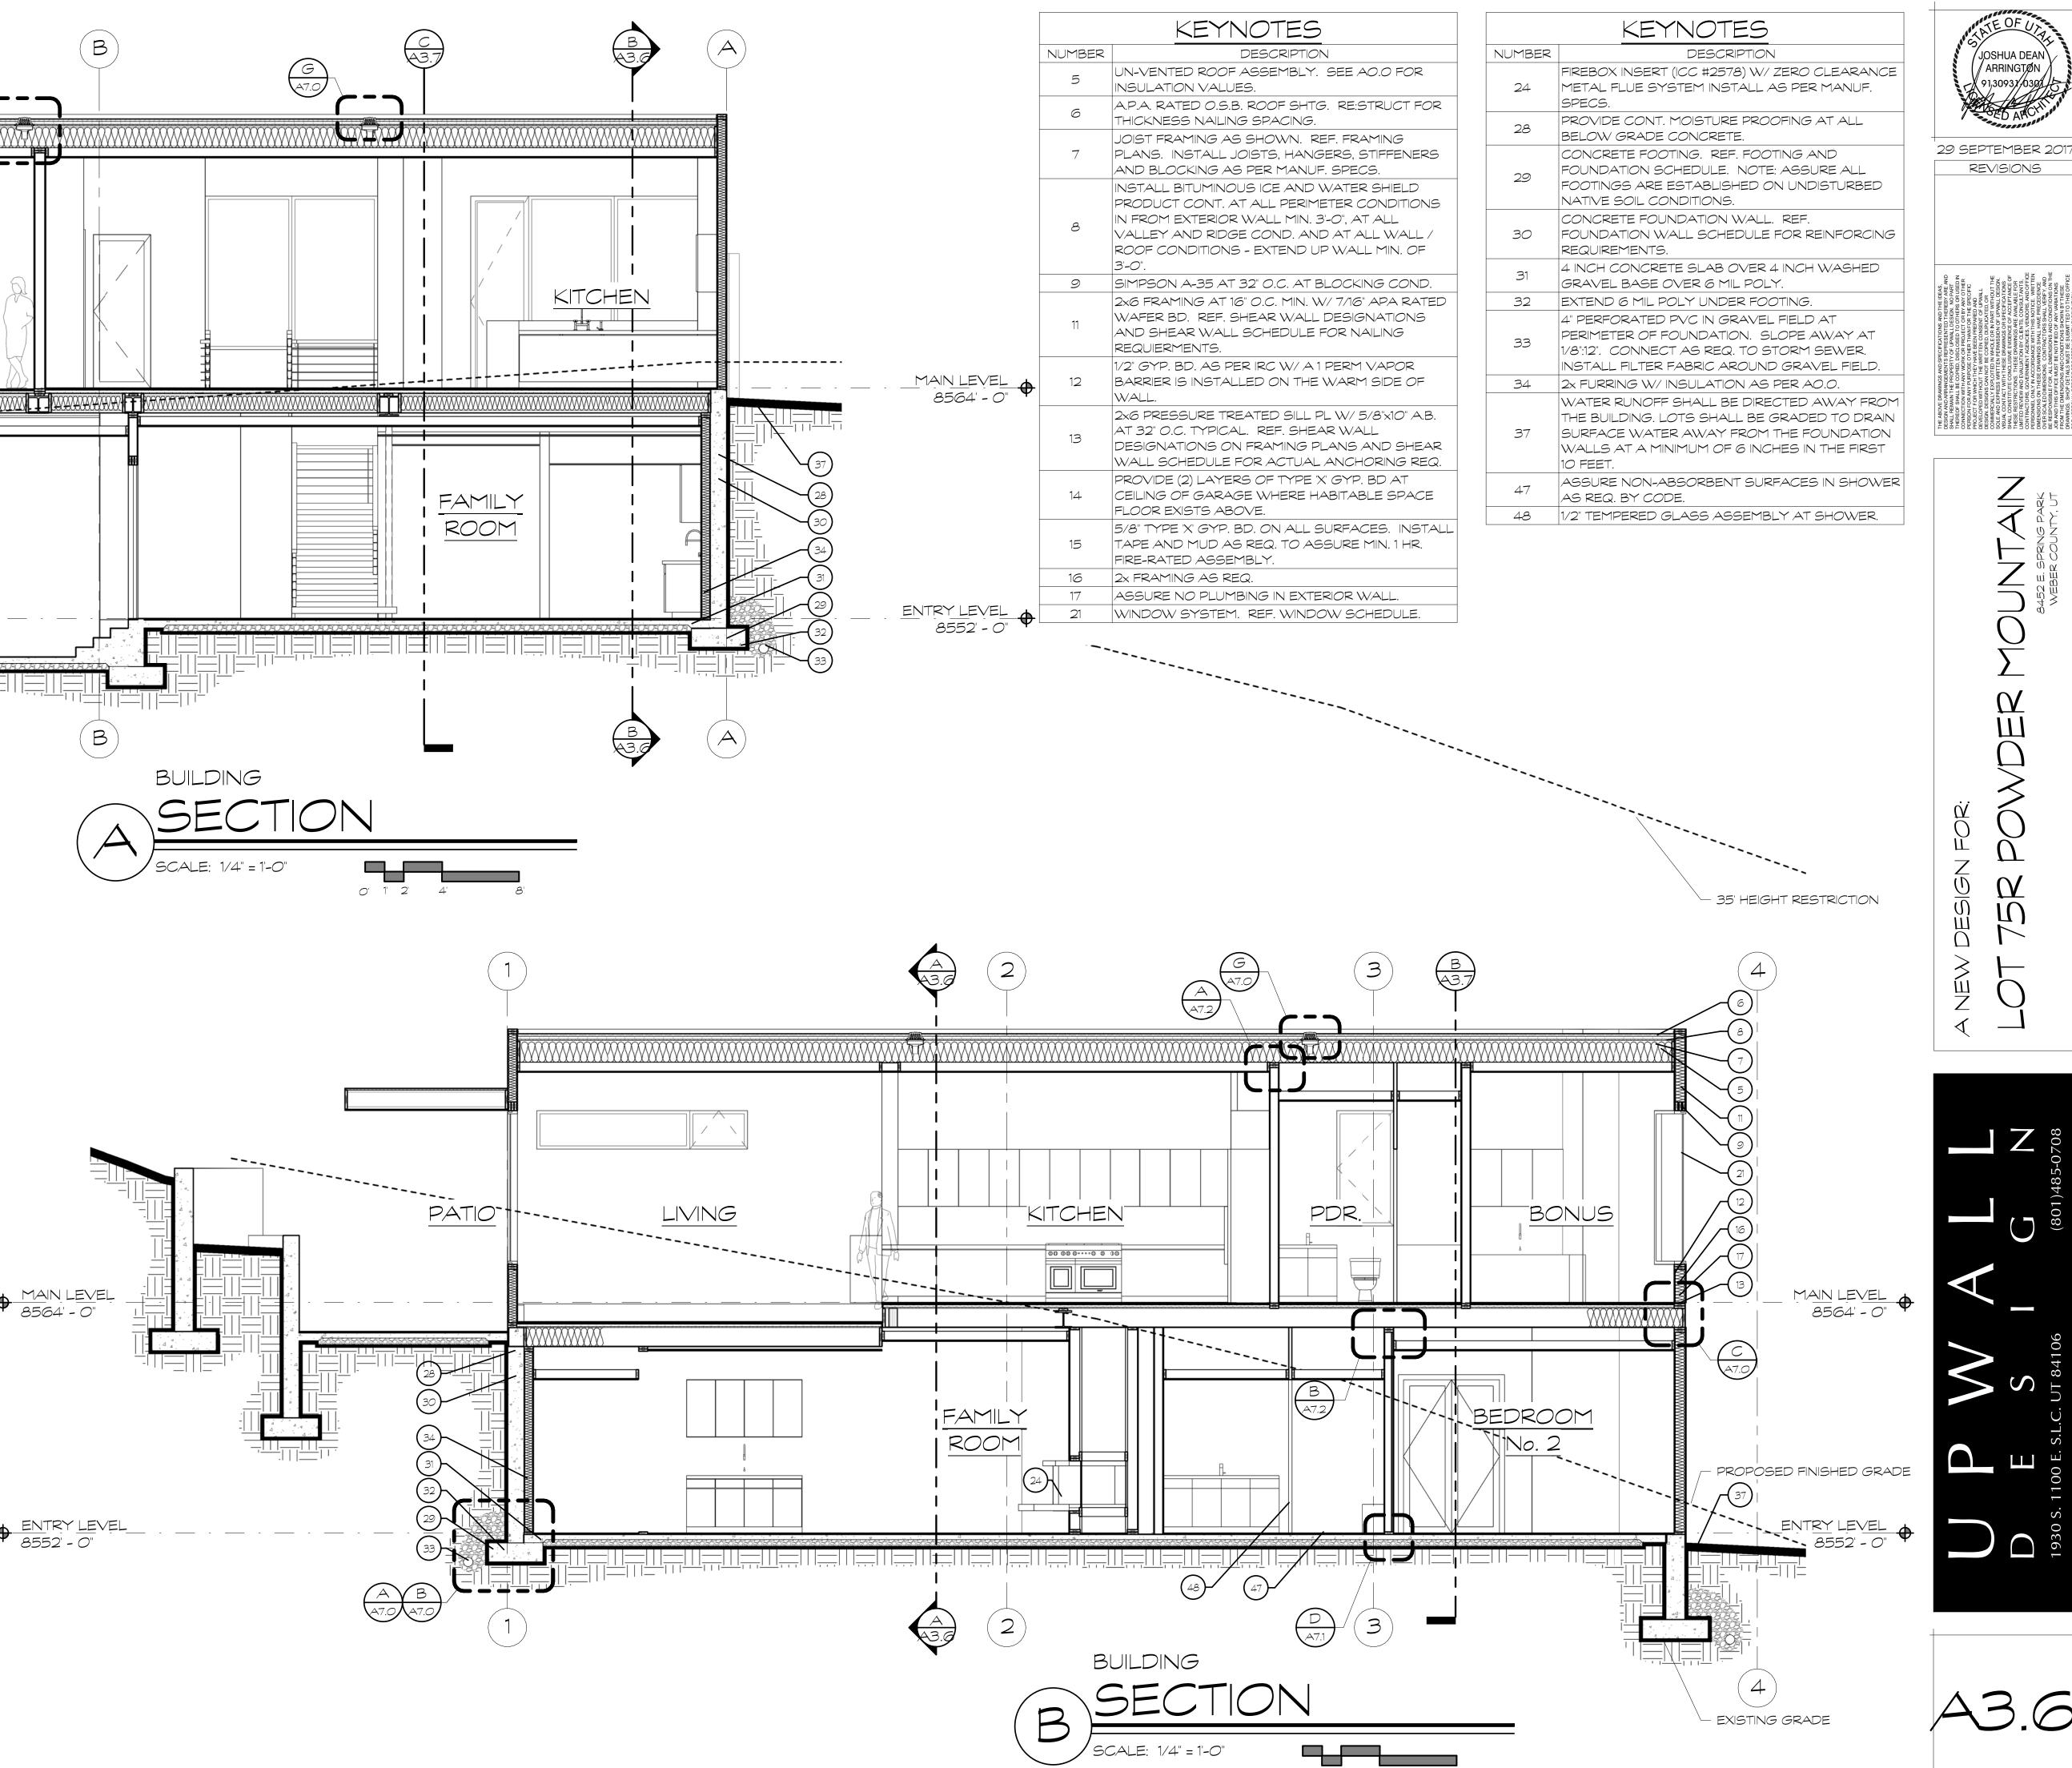

ne{\frown}$ 

Ш

10 10

 $\bigcirc$ 

\_\_\_\_\_

Ń

()

Ш  $\overline{\phantom{a}}$ 

 $\underline{0}$ 

A NEW DES





| NUMBER | DESCRIPTION                                                |
|--------|------------------------------------------------------------|
| З      | CONT. METAL DRIP EDGE W/ CONT. STANDING SEAM EAVE FLASHING |
| 5      | UN-VENTED ROOF ASSEMBLY. SEE AO.O FOR INSULATION VALUES.   |
| 16     | 2x FRAMING AS REQ.                                         |
| 17     | ASSURE NO PLUMBING IN EXTERIOR WALL.                       |
| 21     | WINDOW SYSTEM. REF. WINDOW SCHEDULE.                       |
| 26     | GUARDRAIL. REF. A6.3 FOR CODE REQUIREMENTS AND DETAILS.    |

/ 35' HEIGHT RESTRICTION

-----

VERTICAL SIDING

METAL RAILING







MAIN LEVEL 8564' - 0"











| NOTES                                                                                                                            |        | KEYNOTES                                                                                                                                                                                     |
|----------------------------------------------------------------------------------------------------------------------------------|--------|----------------------------------------------------------------------------------------------------------------------------------------------------------------------------------------------|
| DESCRIPTION                                                                                                                      |