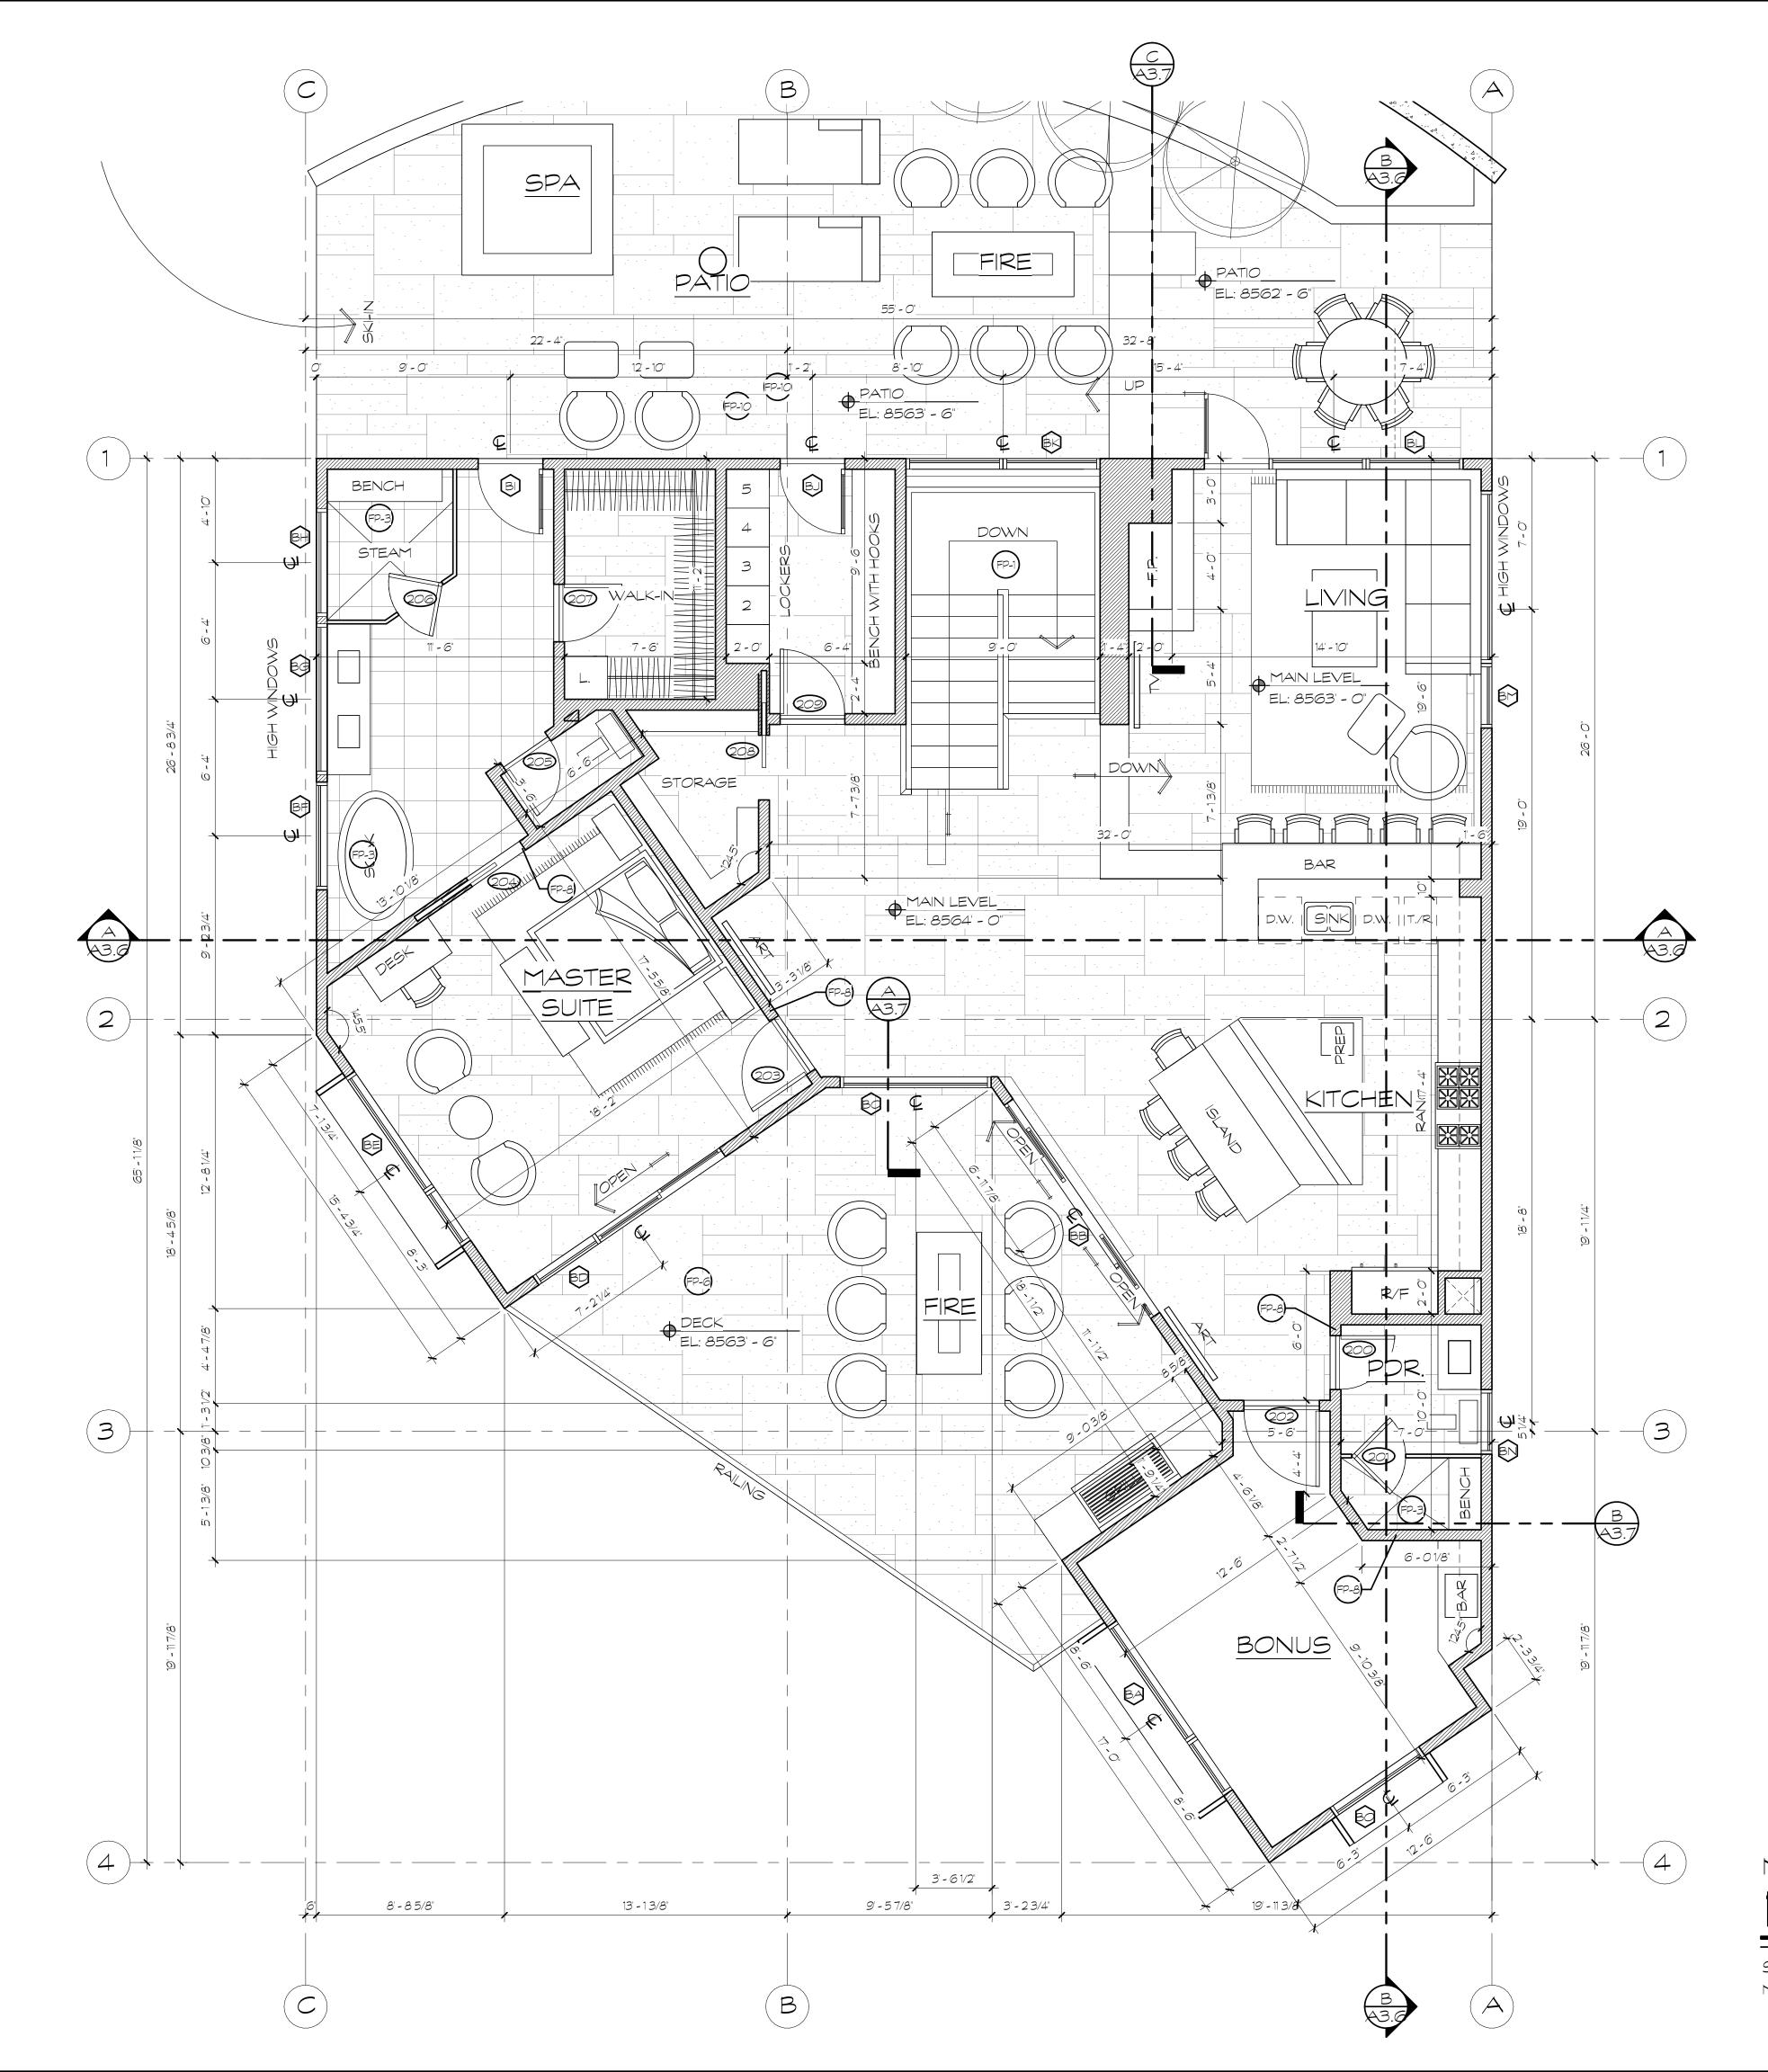

|
| FP-10  | IMPERVIOUS SURFACES WITHIN 10 FEET OF THE BUILDING FOUNDATION SHALL<br>BE SLOPED A MINIMIMUM OF 2 PERCENT AWAY FROM THE BUILDING PER<br>R401.3                                                                                                                                                                                                                                                                                                                                           |



JOSHUA DEAN

29 SEPTEMBER 2017 REVISIONS

9/27/17





ENTRY LEVEL

SCALE: 1/4" = 1'-0" ENTRY LEVEL 1,369 SF GARAGE 506 SF MECH. 91 SF







|        | KEYNOTES                                                                                                                                                                                                                                                                                                                                                                                                                                                                                 |
|--------|--------------------------------------------------------------------------------------------------------------------------------------------------------------------------------------------------------------------------------------------------------------------------------------------------------------