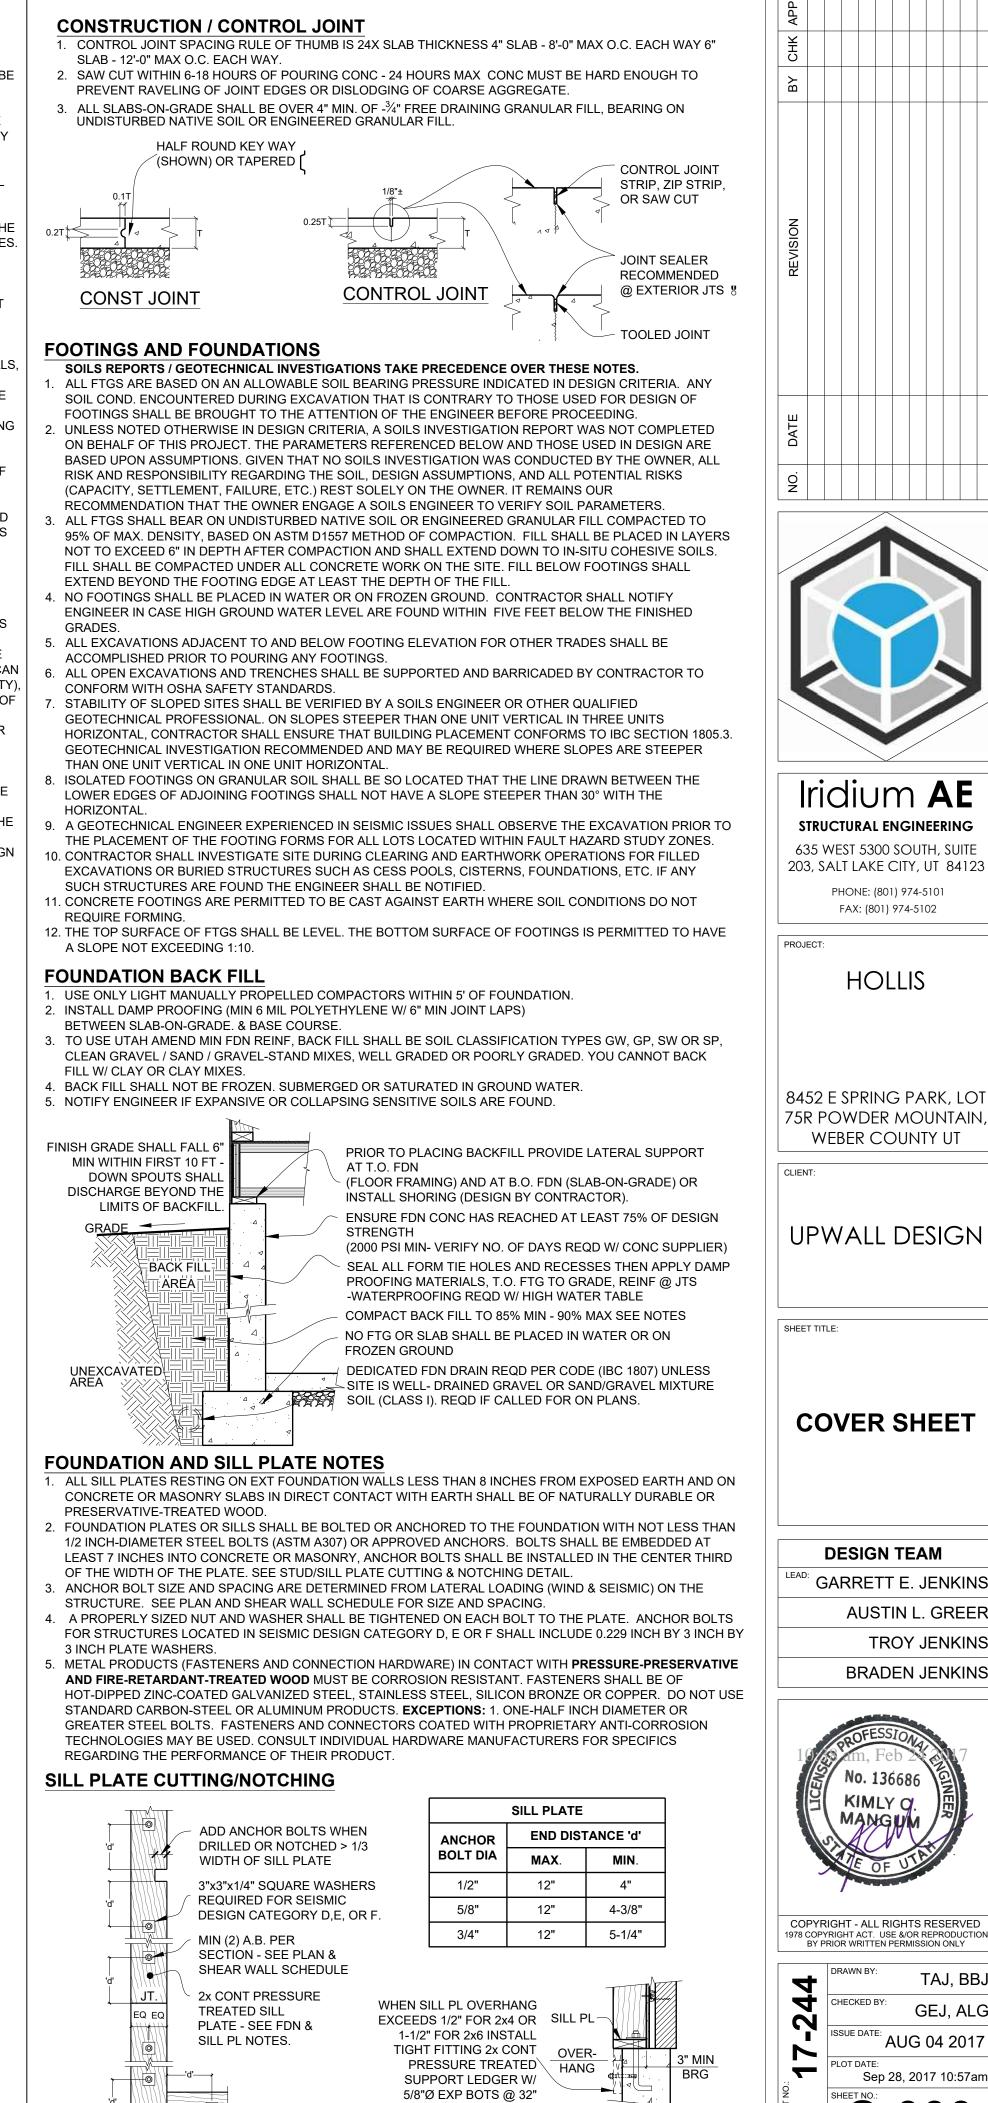

S THAN 5 DAYS.

## SLAB ON GRADE NOTES

- CONC SLAB ON GRADE SHALL BE 4" MIN THICK: NO REINFORCING REQ'D, U.N.O. 2. SLABS ON GRADE SHALL HAVE A VAPOR RETARDER CONSISTING OF A 6 MIL POLYETHYLENE OR APPROVED VAPOR RETARDER WITH JOINTS LAPPED NOT LESS THAN 6" PLACED BETWEEN THE CONC SLAB AND BASE COURSE
- 3. SUB GRADE PREPARATION SHALL CONSIST OF 4" MIN GRAVEL OR CAPILLARY WATER BARRIER OVER COMPACTED FILL OR NATIVE SOIL
- FLOOR SLAB JOINTS SHALL BE COSTRUCTION OR CONTROL JOINTS PER DETAIL BELOW.
- ALL SLAB EDGES SHALL BE CHAMFERED 3/4" ON EXPOSED CORNERS U.N.O.

REINF IS NOT REQ'D IN FLOOR SLABS. W.W.F. OR # 4 BAR MAY BE USED BUT REQUIRES 1-1/2" CLR FROM TOP OF SLAB & 3" CLR FROM BOTTOM OF SLAB.

INDICATES TOP OF FOUNDATION WALL INDICATES TOP OF FOOTING

INDICATES FINISHED FLOOR ELEVATION.



O.C. UNDER OVERHANG.

SILL PLATE PLAN VIEW

WALL SECTION

**TROY JENKINS** 

TAJ, BBJ

GEJ, ALG

AUG 04 2017

PERMIT SET



| 0113,  |                       |
|--------|-----------------------|
|        | /4 DF/DF              |
|        |                       |
| DOU(   | G FIR #2 BTR          |
| DOUC   | G FIR #1 BTR          |
| D.F. S | TUD GRADE BTR         |
| DOU(   | G FIR #2 BTR          |
|        | DF LVL Fb = 2,800 PSI |
|        |                       |

.. DOUG FIR #2 BTR

3. STUD WALLS SHALL RUN CONTINUOUS BETWEEN POINTS OF HORIZONTAL SUPPORT. PROVIDE BRACING

. SOLID 2 IN. NOMINAL BLOCKING SHALL BE PROVIDED AT ENDS OR POINTS OF SUPPORT OF ALL WOOD JOISTS AND TRUSSES. CROSS BRIDGING OF NOT LESS THAN 1 IN. X 3 IN. MATERIAL SHALL BE PLACED IN ROWS BETWEEN SUPPORT POINTS,