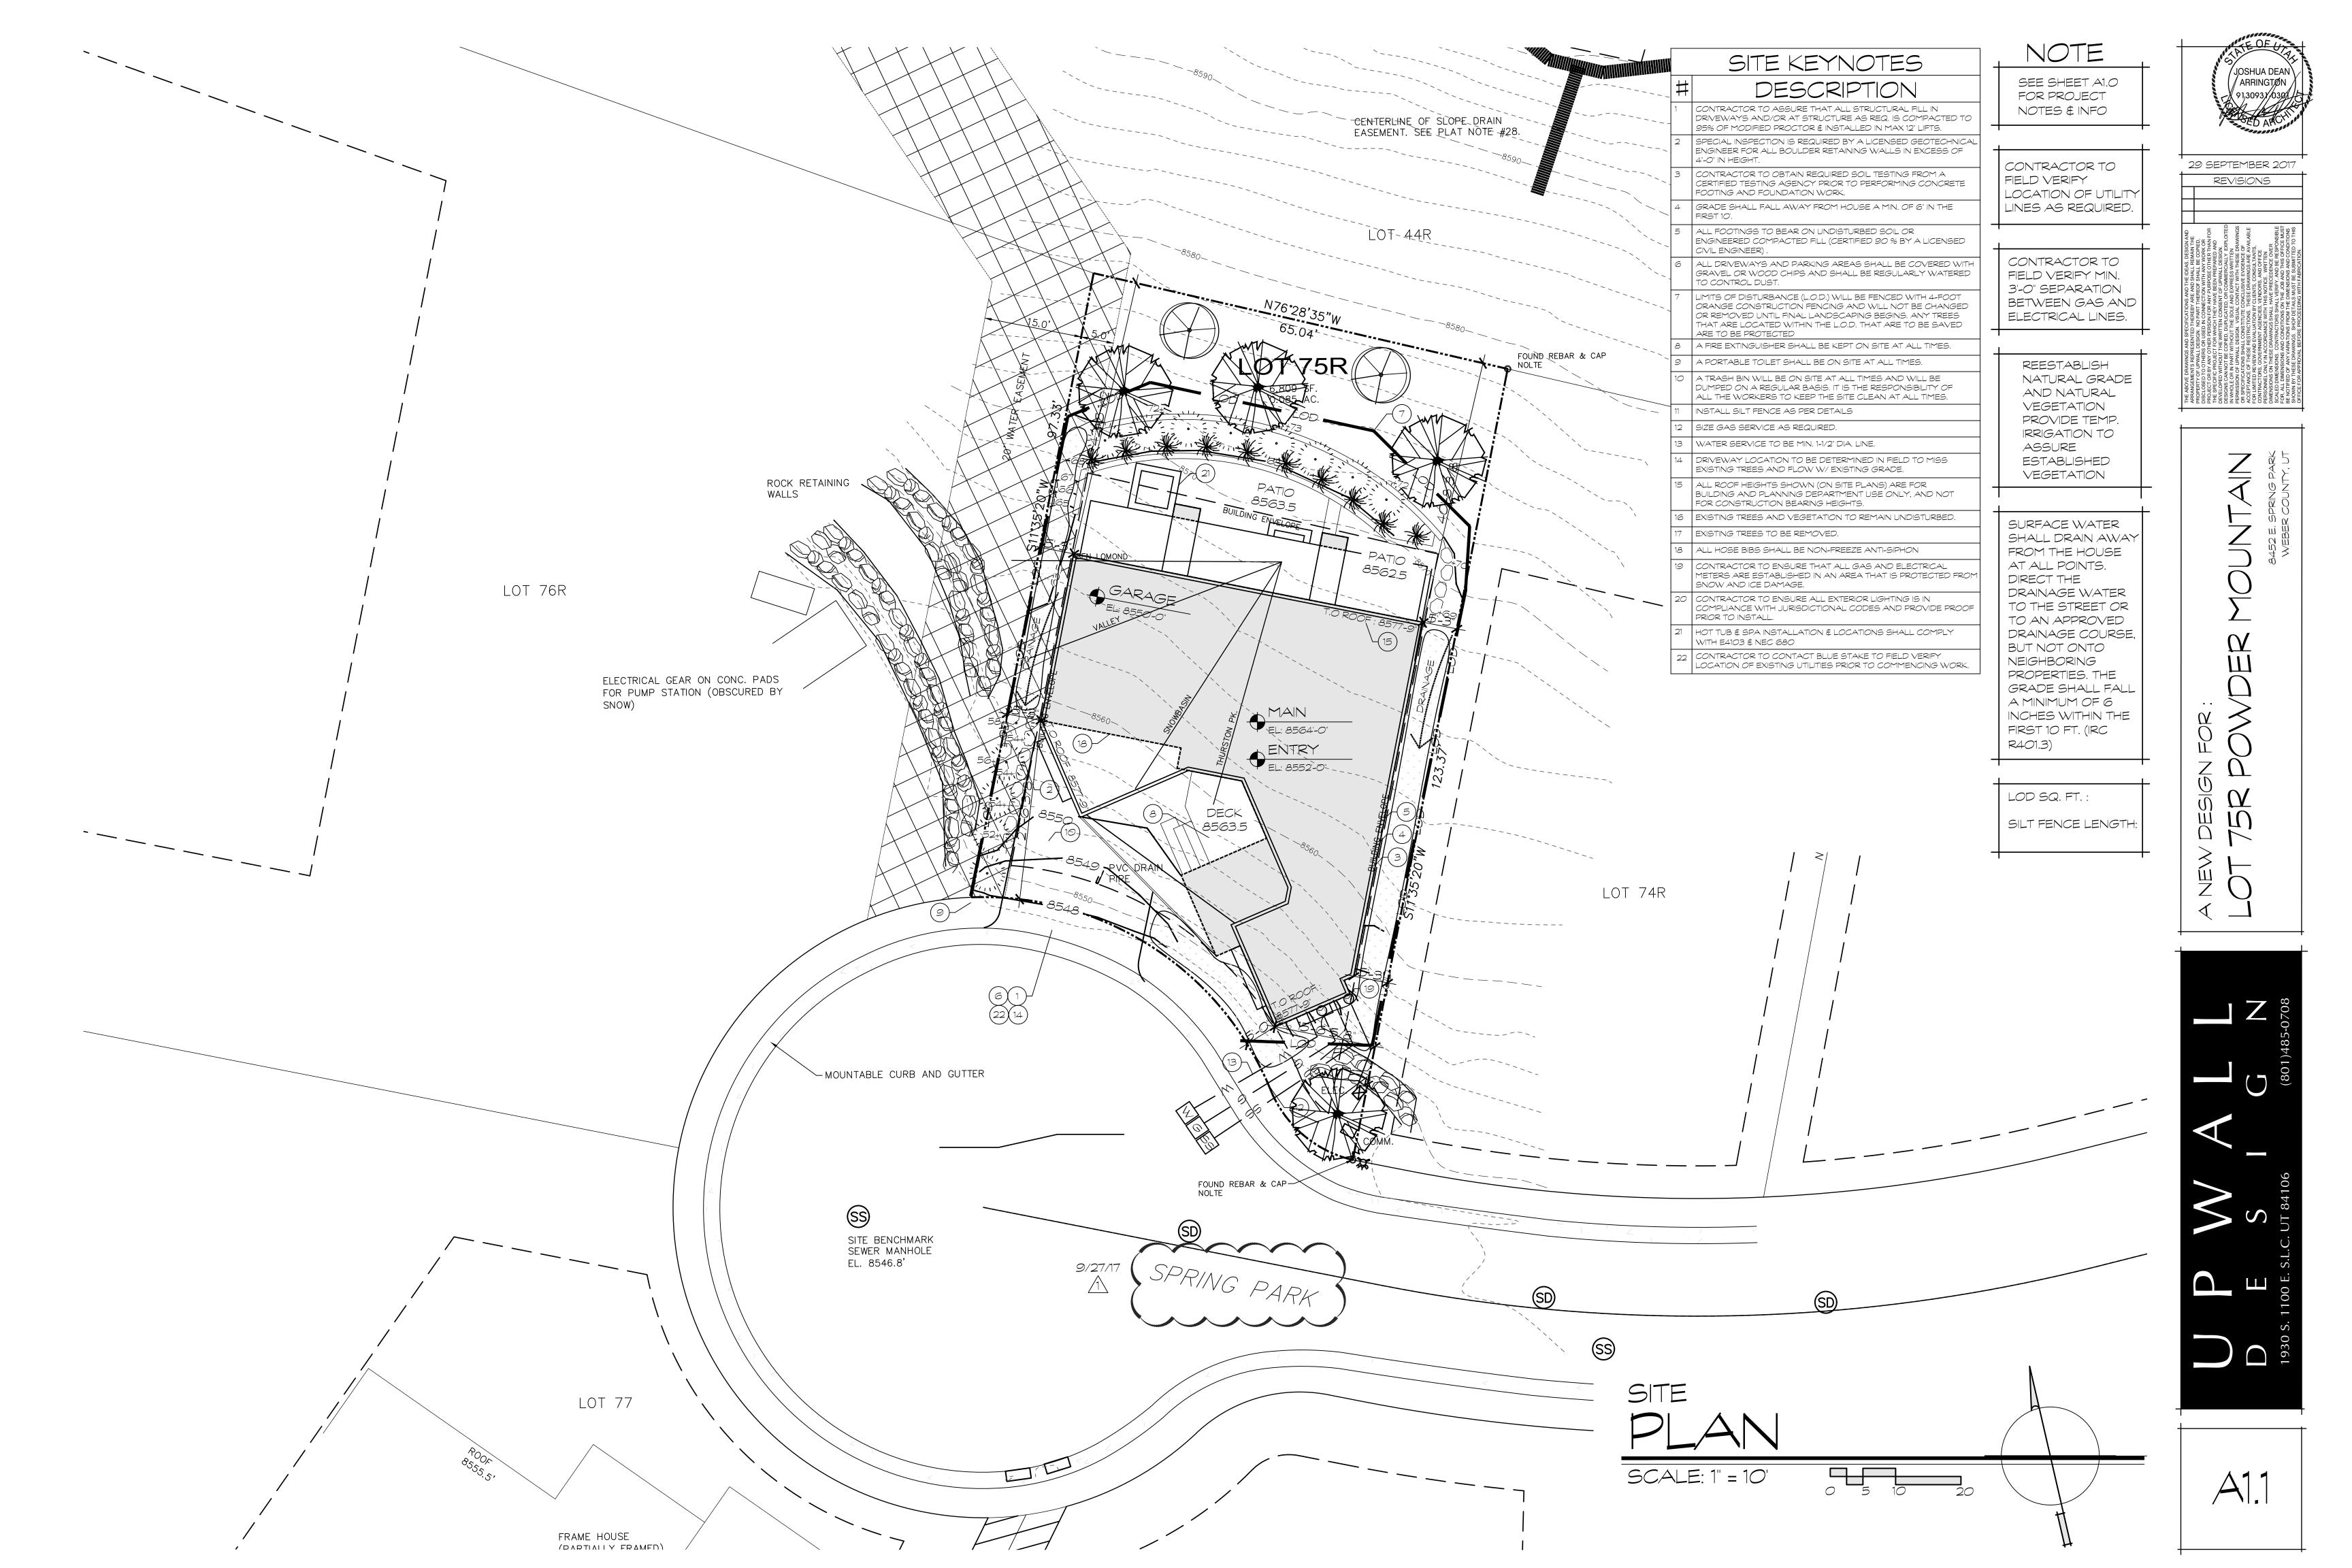

ROVIDE 2 X 4 @ 16" O/C (LAID FLAT) "REATED SLEEPERS IN CONCRETE SLAB WHERE ALL WOOD FINISHED FLOORING

6" CONCRETE SLAB OVER MINIMUM 4" COMPACTED GRAVEL. SLOPE MINIMUM OF 1/8" D DRAIN AWAY FROM BUILDING. PROVIDE TURNED DOWN GRADE BEAM AT EDGES. B INTO FOUNDATION WALLS WITH # 4 @ 24" 0/C

ESIGN CATEGORIES DI AND D2, INTERIOR FOOTINGS SUPPORTING BEARING OR LLS AND CAST MONOLITHICALLY WITH A SLAB ON GRADE SHALL EXTEND TO A ESS THAN 18" BELOW THE TOP OF THE SLAB.

NIES, LANDINGS, DECKS, AND SIMILAR SURFACES EXPOSED TO WEATHER TO HAVE DISTURE-PROOFING, AND ARE TO SLOPE AWAY FROM STRUCTURE AT A MIN. OF 1/4"

TERIAL WILL EITHER BE CHIPPED AND USED ON SITE OR HAULED AWAY TO AN SPOSAL AREA. NEW DESIGN FOR: OT 75R POWDER MOUNTAIN BASZELSPRING PARK

<u>IOSHUA DEAN</u>

29 SEPTEMBER 2017 REVISIONS











29 SEPTEMBER 2017

REVISIONS PROPRESSION PERMIT

| L FOR :         | OWDER MOUNTAIN | 8452 E. SPRING PARK<br>WEBER COUNTY, UT |
|-----------------|----------------|-----------------------------------------|
| A NEW DESIGN FO | 01 75R PC      |                                         |

| / 1 |                        |                   |                   |                             |                   |                             |  |  |  |
|-----|------------------------|-------------------|-------------------|-----------------------------|-------------------|-----------------------------|--|--|--|
|     | 35' HEIGHT RESTRICTION |                   |                   |                             |                   |                             |  |  |  |
|     | POINT