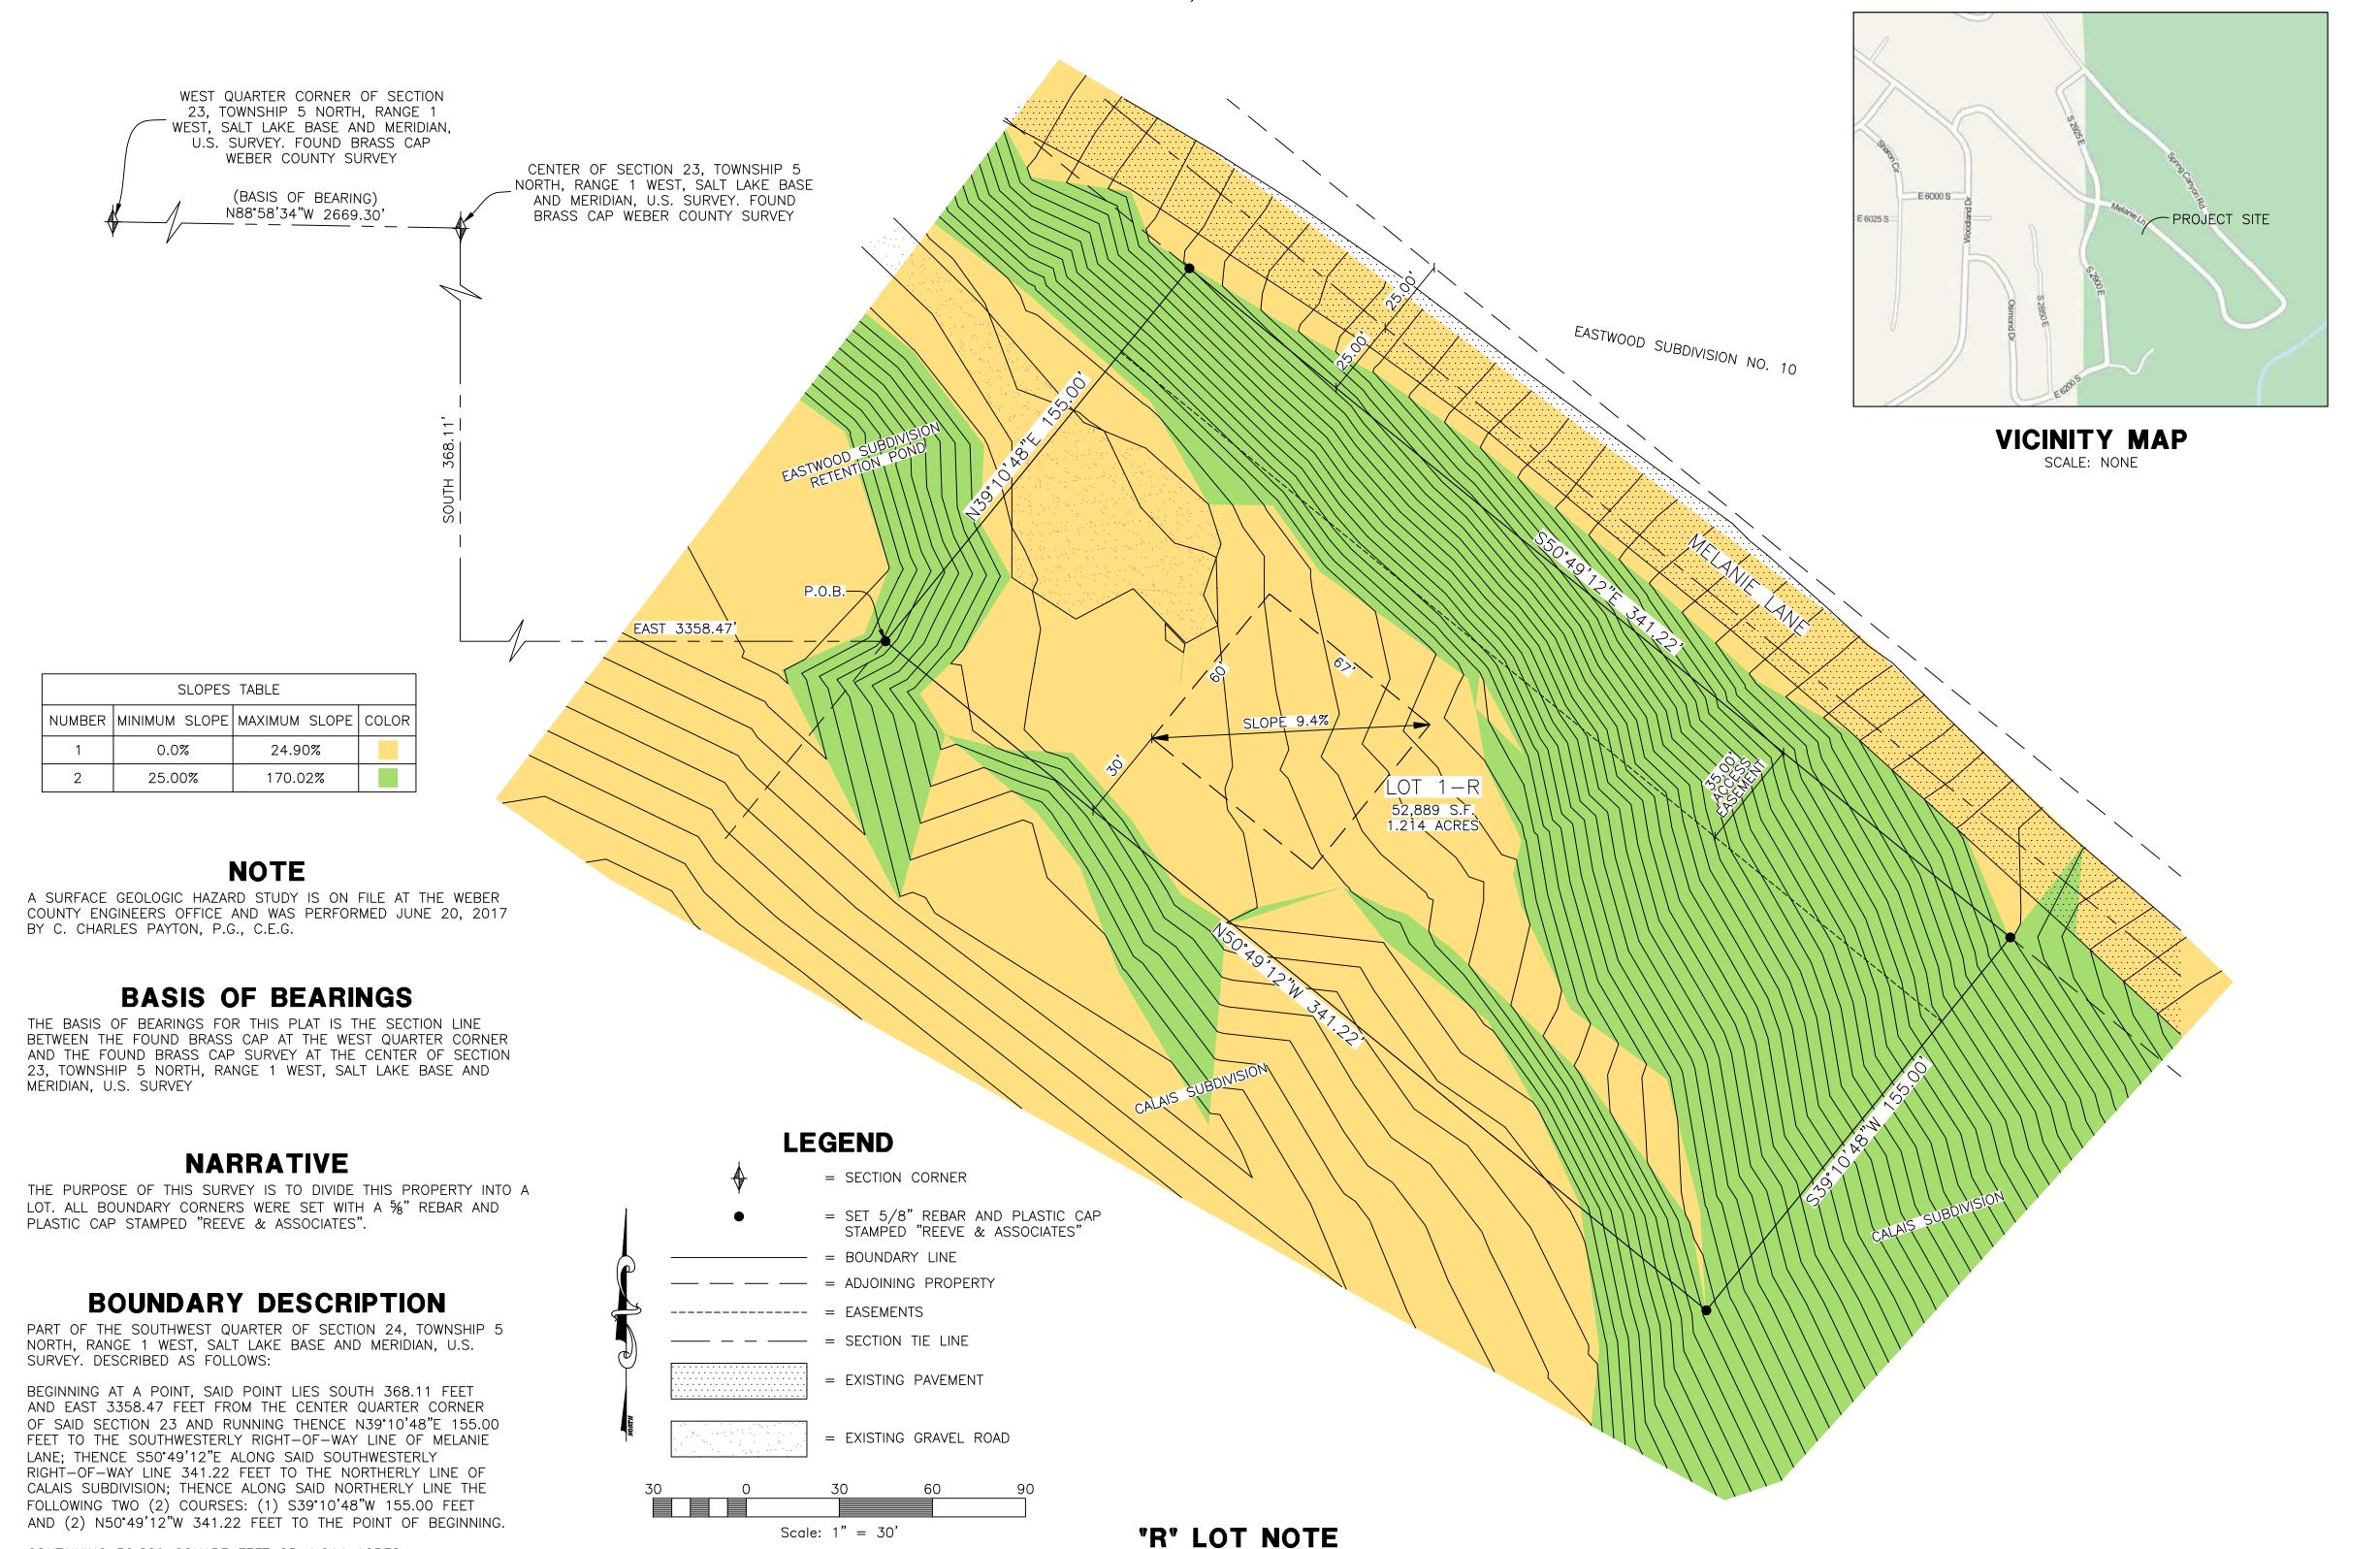

CONTAINING 52,889 SQUARE FEET OR 1.214 ACRES

CHAIRMAN, WEBER COUNTY PLANNING COMMISSION

## CHAIRMAN, WEBER COUNTY COMMISSION ATTEST TITLE

LOT IS LOCATED ON A SLOPE GREATER THAN 25%. IF A 40'X40' SQUARE MINIMUM AREA FOR THE HOME

CANNOT BE LOCATED WITH A GRADE OF LESS THAN

25%, A HILLSIDE REVIEW WILL BE REQUIRED.