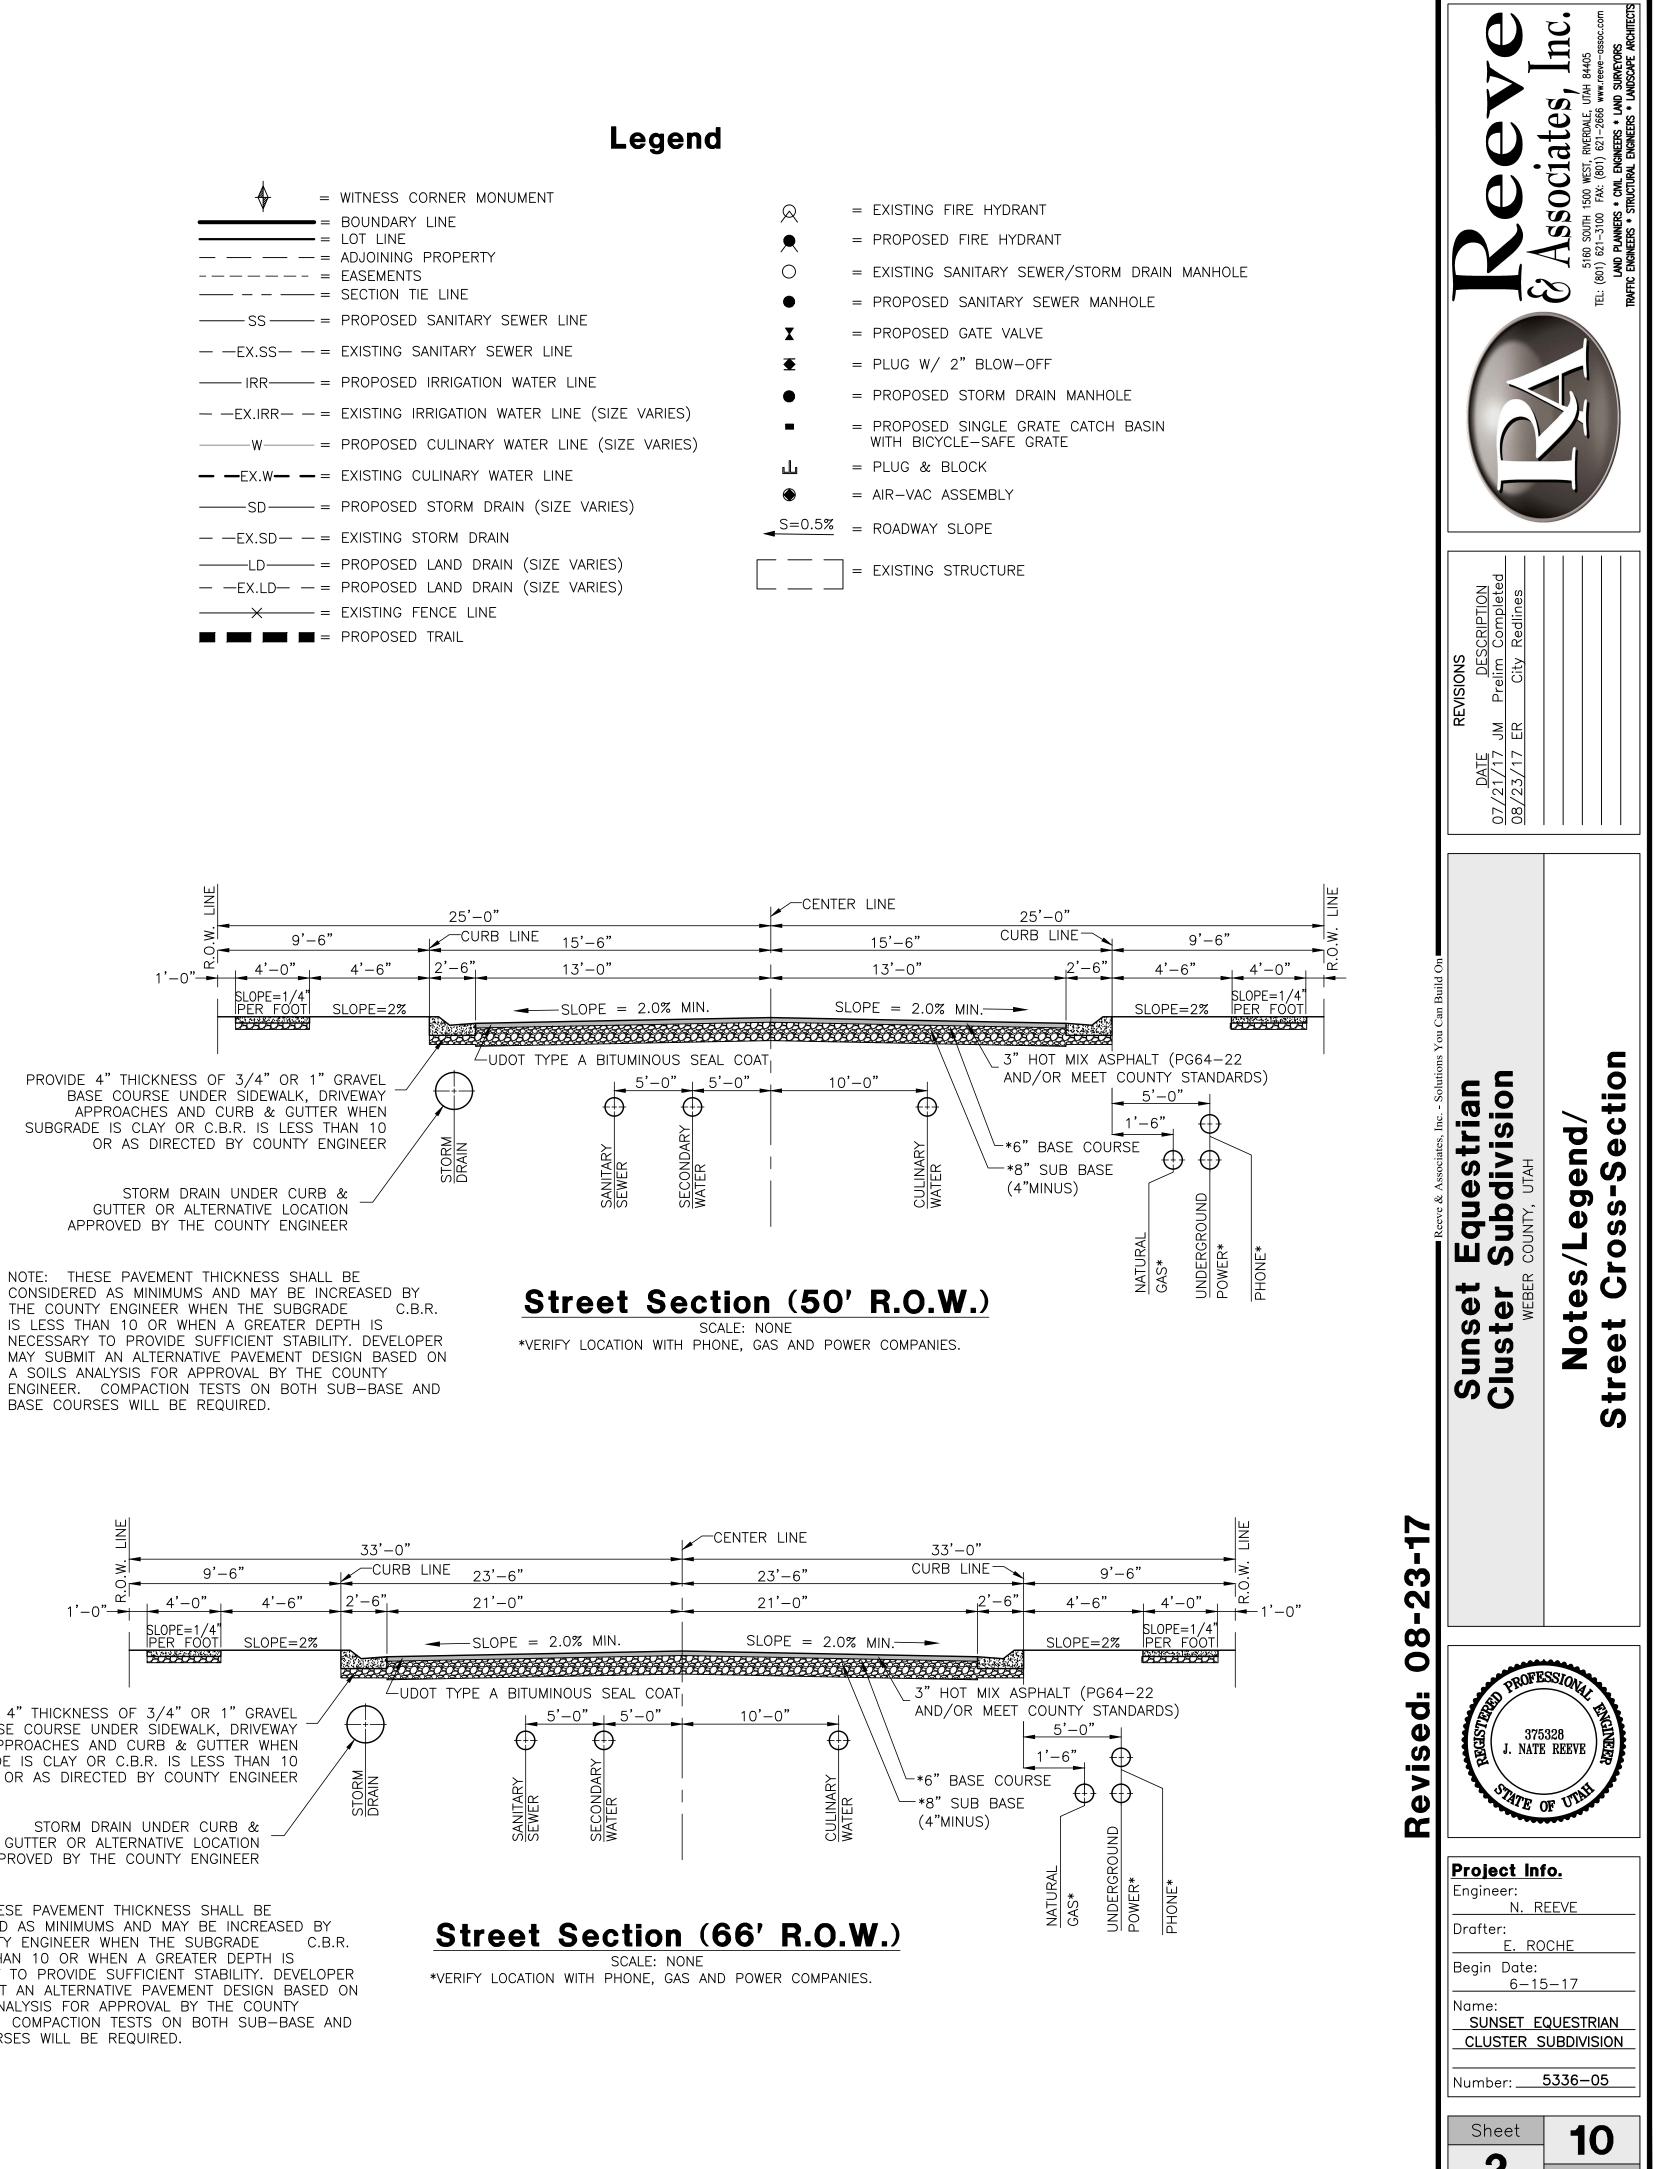

$ = ADJOINING PROPERTY                   |
| = EASEMENTS                                       |
| = Section tie line                                |
|                                                   |
| -EX.SS                                            |
|                                                   |
| - - EX.IRR = EXISTING IRRIGATION WATER LINE (SIZE |
|                                                   |
| -EX.W                                             |
| SD = PROPOSED STORM DRAIN (SIZE VARIES            |
| - —EX.SD— — = EXISTING STORM DRAIN                |
| LD = PROPOSED LAND DRAIN (SIZE VARIES)            |
| - -EX.LD -= PROPOSED LAND DRAIN (SIZE VARIES)     |
|                                                   |
| PROPOSED TRAIL                                    |



CONSIDERED AS MINIMUMS AND MAY BE INCREASED BY THE COUNTY ENGINEER WHEN THE SUBGRADE IS LESS THAN 10 OR WHEN A GREATER DEPTH IS NECESSARY TO PROVIDE SUFFICIENT STABILITY. DEVELOPER MAY SUBMIT AN ALTERNATIVE PAVEMENT DESIGN BASED ON A SOILS ANALYSIS FOR APPROVAL BY THE COUNTY ENGINEER. COMPACTION TESTS ON BOTH SUB-BASE AND BASE COURSES WILL BE REQUIRED.

| Slope<br>Slope                                     | = | 0.40%<br>0.30%                                     | MIN.<br>MIN.                         |
|----------------------------------------------------|---|----------------------------------------------------|--------------------------------------|
| Slope<br>Slope<br>Slope<br>Slope<br>Slope<br>Slope |   | 0.32%<br>0.26%<br>0.21%<br>0.17%<br>0.15%<br>0.13% | MIN.<br>MIN.<br>MIN.<br>MIN.