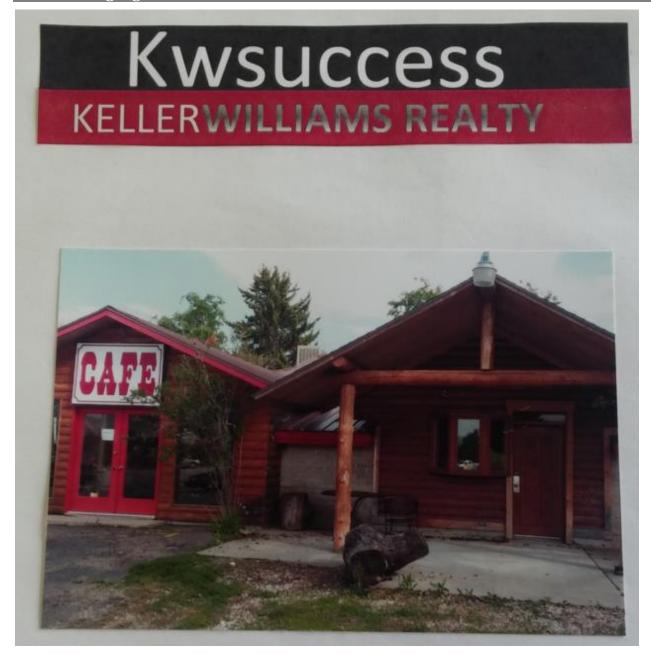

#### **Summary and Background**

The Planning Division recommends approval of the conditional use permit for Marcella Naumu Real Estate Office. The applicant is requesting approval of a conditional use permit for the Marcella Naumu Real Estate Office at 7345 E. 900 S. in Huntsville. The CVR-1 Zone allows a "Real estate office" as a conditional use. The proposed location is an existing structure previously used as a retail space, as well as a real estate office. The building currently houses a restaurant, with office space to lease. Previously, the office space was used for off road vehicle and recreation equipment sales, service, and rentals.