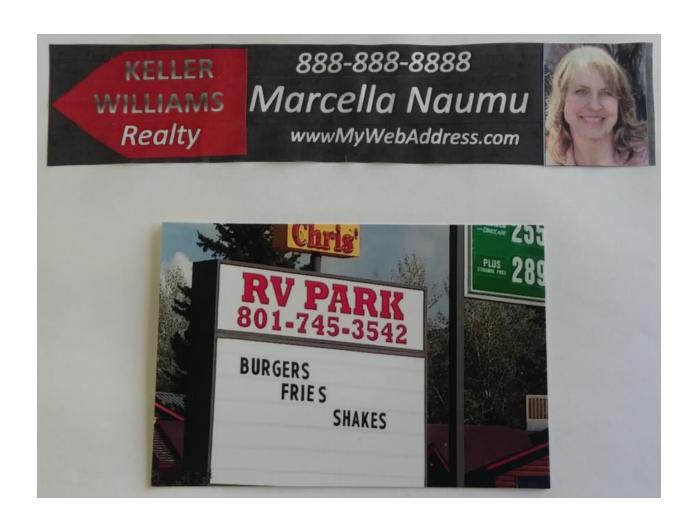

2) Considerations relating to outdoor advertising. The applicant has proposed signage that meets the requirements as outlined in LUC § 110-2-5, and 110-2-9. Sign #1 will be located on the marquee sign at the entrance to the parking lot right off of Hwy 39. The sign will occupy the upper portion of the marquee sign measuring 12 feet in width and 28 inches in height, on both sides of the marquee. Appearance of the sign will consist of a dark background (a charcoal gray) with one image, and 8 inch letters that will cover no more than 40% of the sign area. The sign will be back-lit, however lighting will be minimized by the dark background of the sign.

Sign #2 will be located above the office entrance and will measure a maximum of 21 square feet. Sign materials will be similar to those located on the marquee sign. This will be an unlit sign with copy that will occupy no more than 40% of the sign area.