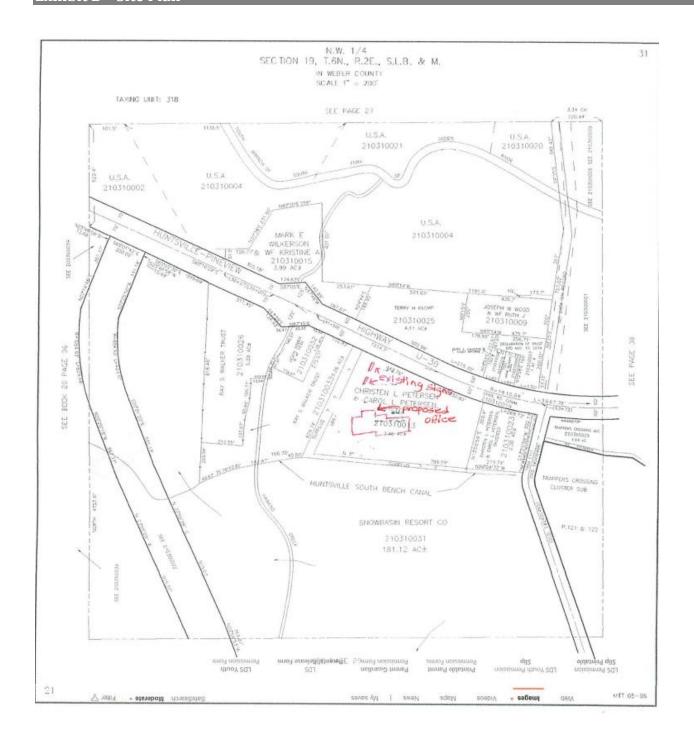

**Property Information** 

**Approximate Address:** 7345 E. 900 S., Huntsville, UT, 84310

**Project Area:** 7.46 acres

**Zoning:** Commercial Valley Resort Recreation zone (CVR-1)

Existing Land Use: Commercial
Proposed Land Use: Real Estate Office
Parcel ID: 21-031-0013

Township, Range, Section: T6N, R2E, Section 19 W

**Adjacent Land Use** 

North: Hwy 39/Residential South: Agricultural

East: Commercial West: Agricultural/Residential

**Staff Information** 

Report Presenter: Tammy Aydelotte