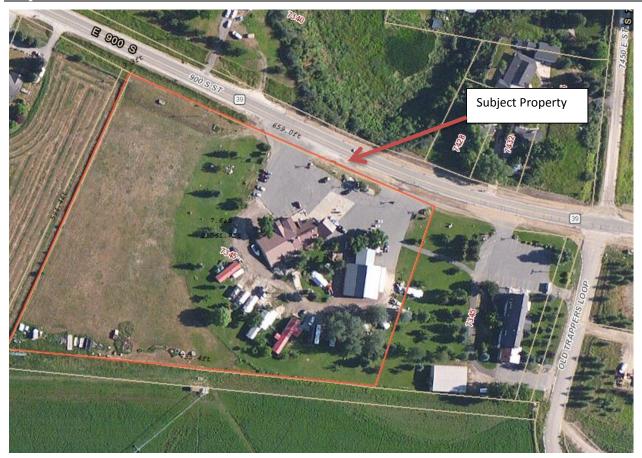

**Property Information** 

**Approximate Address:** 7345 E. 900 S., Huntsville, UT, 84310

**Project Area:** 7.46 acres

**Zoning:** Commercial Valley Resort Recreation zone (CVR-1)

Existing Land Use: Commercial
Proposed Land Use: Real Estate Office
Parcel ID: 21-031-0013

Township, Range, Section: T6N, R2E, Section 19 W

**Adjacent Land Use** 

North: Hwy 39/Residential South: Agricultural

East: Commercial West: Agricultural/Residential

**Staff Information** 

Report Presenter: Tammy Aydelotte

### **Location Map**

| Weber County Conditional Use Permit Application                                                                                          |                   |                                                           |              |               |                          |
|------------------------------------------------------------------------------------------------------------------------------------------|-------------------|-----------------------------------------------------------|--------------|---------------|--------------------------|
| Application submittals will be accepted by appointment only. (801) 399-8791. 2380 Washington Blvd. Suite 240, Ogden, UT 84401            |                   |                                                           |              |               |                          |
| Date Submitted / Completed                                                                                                               | Fees (Office Use) | Receipt Numbe                                             | r (Office Us | e)            | File Number (Office Use) |
| Property Owner Contact Information                                                                                                       |                   |                                                           |              |               |                          |
| Name of Property Owner(s)                                                                                                                |                   | Mailing Addres                                            | ss of Prope  | rty Owner(s)  |                          |
| Carol Peters                                                                                                                             | E.N<br>Fax        | 1                                                         |              |               |                          |
| 401-791-0403                                                                                                                             |                   |                                                           |              |               |                          |
| Email Address (required)  (Gour Pelerson's)                                                                                              |                   | Preferred Method of Written Correspondence Email Fax Mail |              |               |                          |
| Authorized Representative Contact Information                                                                                            |                   |                                                           |              |               |                          |
|                                                                                                                                          |                   |                                                           | s of Autho   | rized Person  |                          |
| Garr Peterson                                                                                                                            |                   |                                                           |              |               |                          |
| Phone                                                                                                                                    | Fax               |                                                           |              |               |                          |
| 601-791-0403<br>Email Address                                                                                                            |                   | Preferred Meth                                            | od of Writ   | ten Correspon | dence                    |
| Garr googdenv                                                                                                                            | alleysports.com   | Email                                                     | Fax          | _             |                          |
| Property Information                                                                                                                     |                   |                                                           |              |               |                          |
| Project Name                                                                                                                             |                   | Total Acreage                                             | L.           |               | Current Zoning           |
| Approximate Address                                                                                                                      |                   | Land Serial Nu                                            |              |               | CVR-I                    |
| 7345 E. 900 S.                                                                                                                           |                   |                                                           |              |               |                          |
|                                                                                                                                          |                   | 210310013                                                 |              |               |                          |
| Proposed Use Real Estate Office                                                                                                          |                   |                                                           |              |               |                          |
| Project Narrative                                                                                                                        |                   |                                                           |              |               |                          |
| Requestina                                                                                                                               | an approval       | for t                                                     | he           | ODEN          | nina of a                |
| real estate brokerage branch office the lan                                                                                              |                   |                                                           |              |               |                          |
| Williams) at 72115 5 con 5 in 11 1 in                                                                                                    |                   |                                                           |              |               |                          |
| Requesting an approval for the opening of a real estate brokerage branch office (Keller Williams), at 7345 E. 900 S. in Huntsville. This |                   |                                                           |              |               |                          |
| office will provide residential real estate services                                                                                     |                   |                                                           |              |               |                          |
| for the Huntshile area and the greatoir of lan                                                                                           |                   |                                                           |              |               |                          |
| Valley. It will be a convenient location for                                                                                             |                   |                                                           |              |               |                          |
| real estate transaction                                                                                                                  |                   |                                                           |              |               |                          |
| real estate transactions as well as add additional                                                                                       |                   |                                                           |              |               |                          |
| potential customers for the other businesses                                                                                             |                   |                                                           |              |               |                          |
| in the area.                                                                                                                             |                   |                                                           |              |               |                          |
| Marcella Naumu                                                                                                                           |                   |                                                           |              |               |                          |
|                                                                                                                                          |                   |                                                           |              |               |                          |
| 801-388-0420                                                                                                                             |                   |                                                           |              |               |                          |
| mnaumu@gmail.com                                                                                                                         |                   |                                                           |              |               |                          |