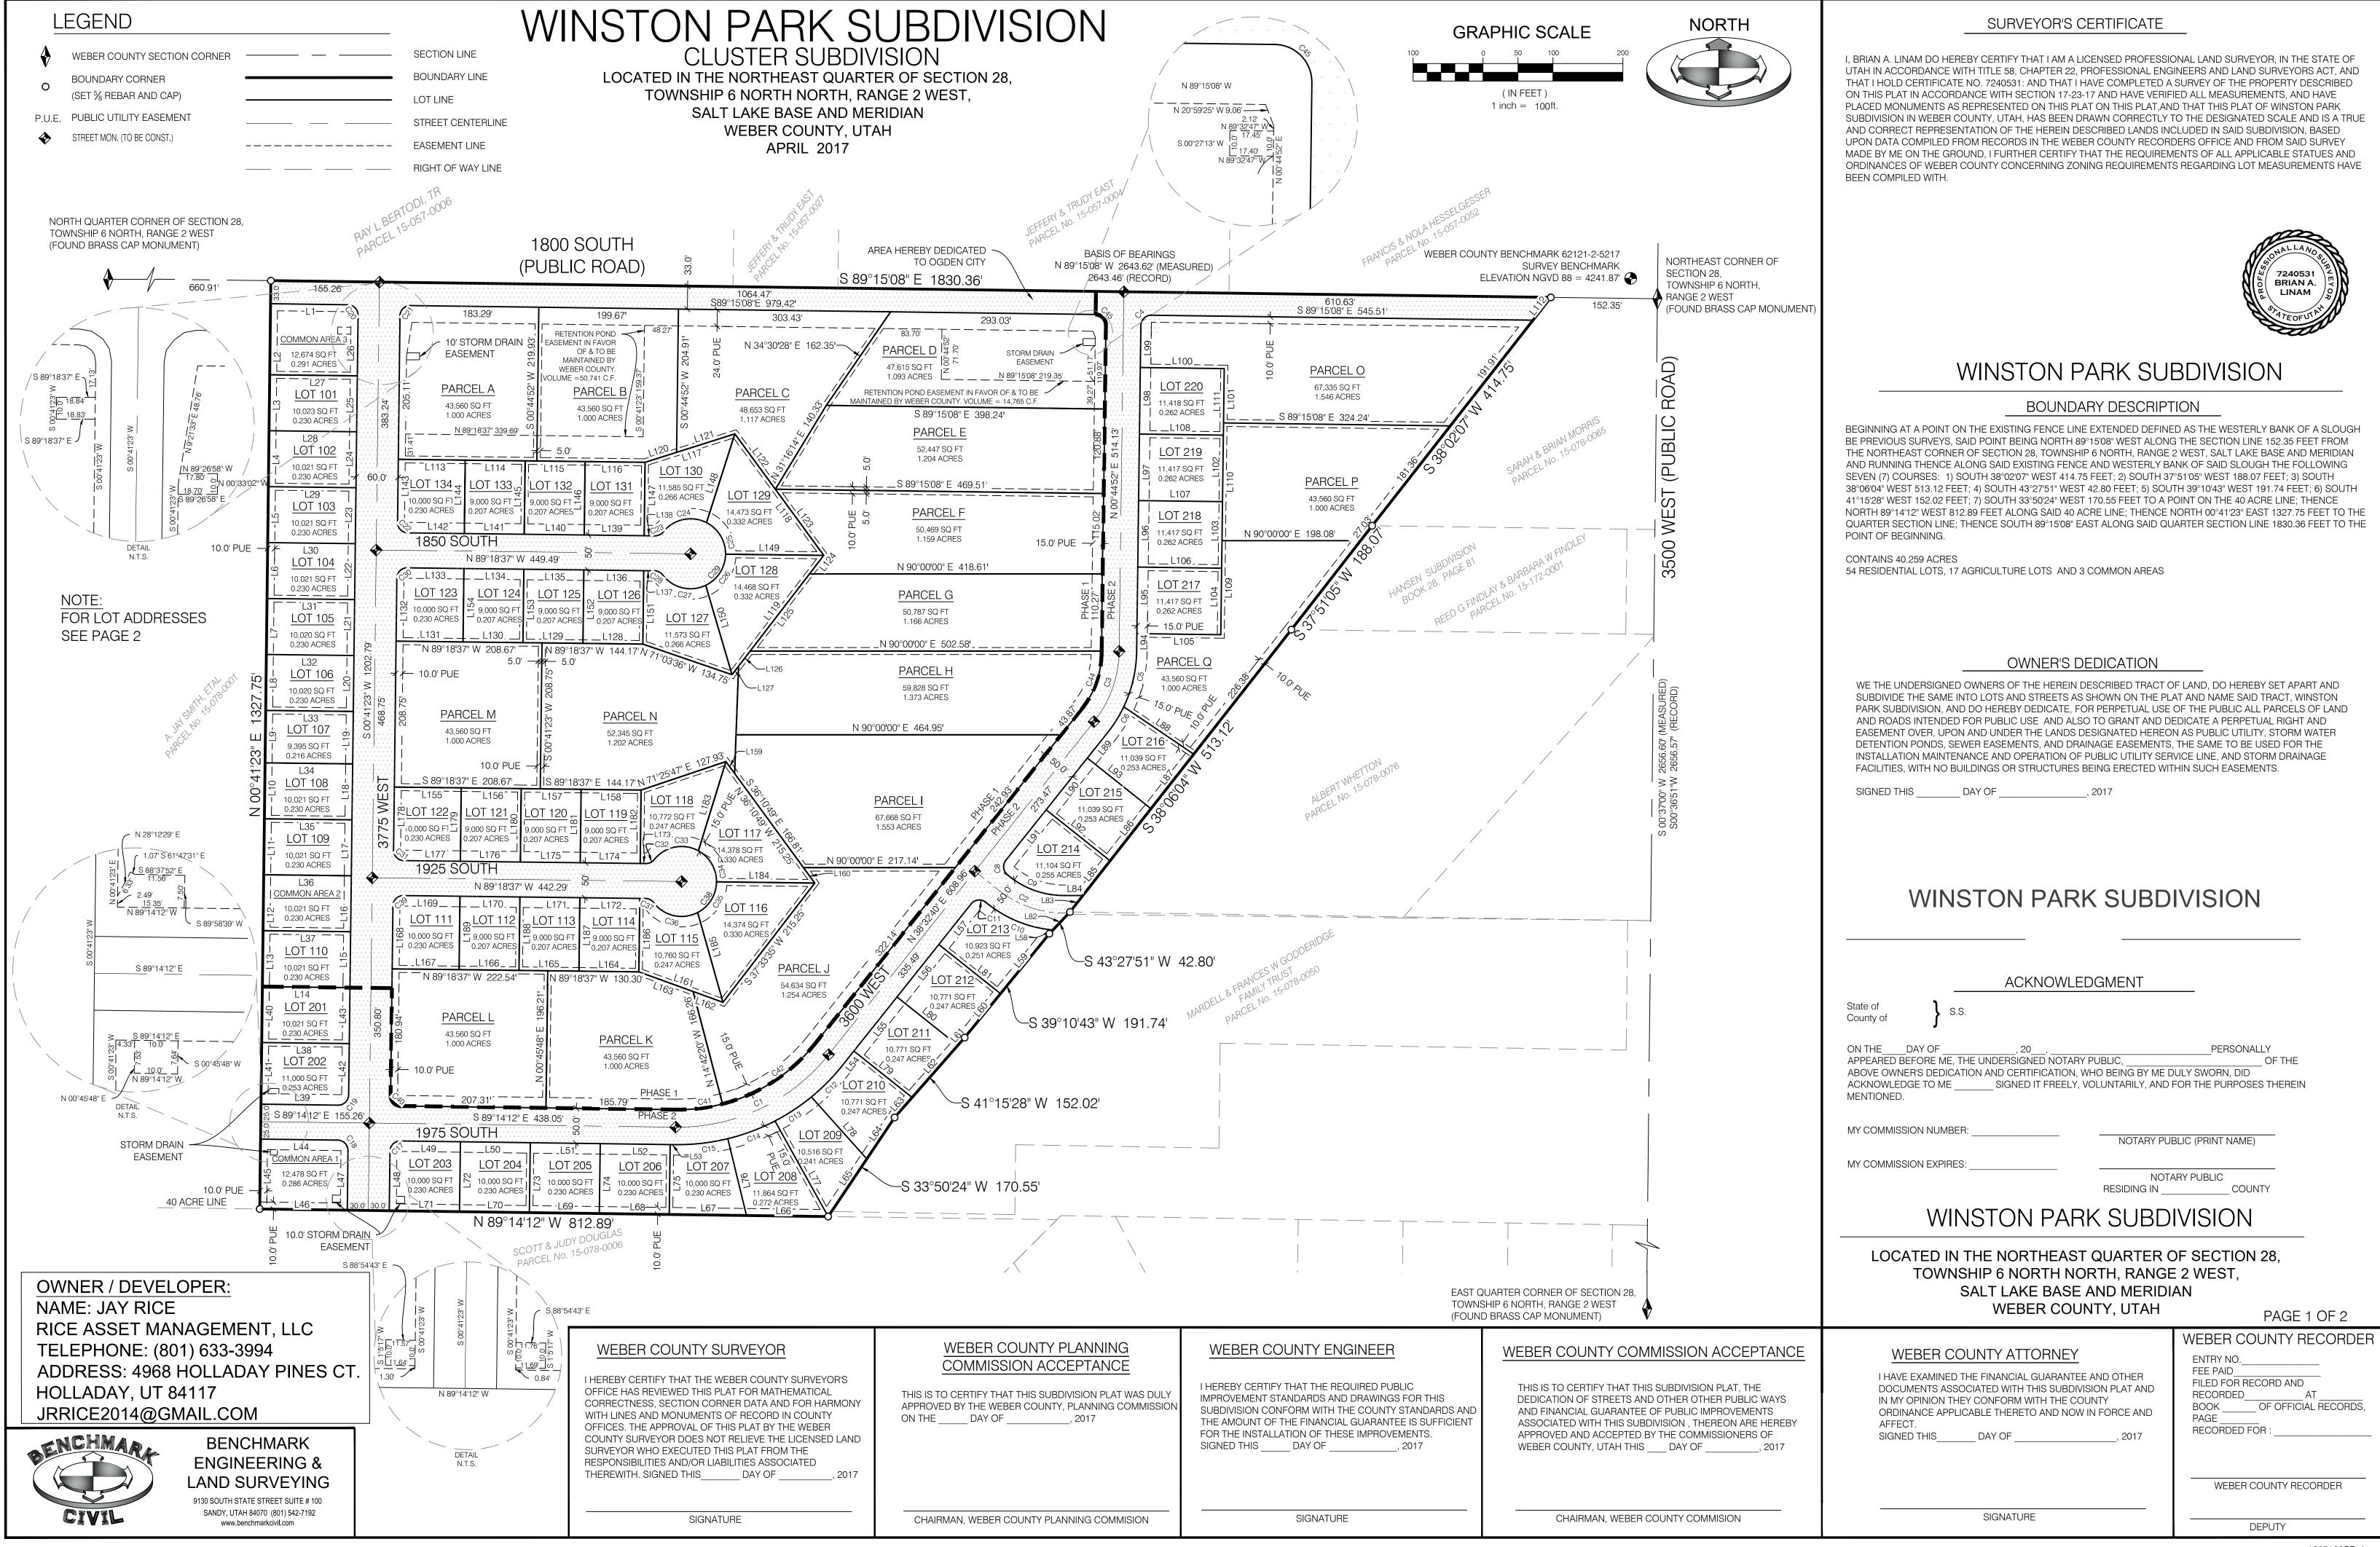

Winston Park Cluster Subdivision Lots 101-134 & 201-220 (see attached plat)

## **Agricultural Preservation Plan**

The best use of the common area is open space, as it will allow for the preservation of historic context and agricultural feel of the land. This action would allow for open space to be preserved and allow for the continued productive use of livestock and crops.

Open Space in the Winston Park Cluster Subdivision is divided into two types: Common Area and Agriculture Preservation Parcels. Details, permitted uses, and ownership of each are outlined below.

# Common Areas (3 Parcels)

Common Area parcels within the Winston Park Cluster Subdivision are located along the west side of the subdivision along 3775 West (see attached plat). Each of the three Common Area Parcels are accessible by road and are between 10,000 and 13,000 square feet each.

#### **Permitted Uses**

<u>Structures</u>: Structures for agricultural or associated purposes may be built on the Common Area Parcels, but are limited to 10 percent of each lot. This includes but is not limited to structures used for the purpose of housing crops, animals, equipment, vehicles, tools, feed, and implements to support agricultural endeavors. Structures shall not be used for permanent or residential purposes.

<u>Crops and Animals:</u> Crops and animals are permitted in accordance with Weber County Land Use Code currently in force.

<u>Waste & Maintenance:</u> All animal or agricultural waste must be regularly removed from the Common Area Parcels. Waste may be used as fertilizer, provided the waste is tilled, churned, or otherwise integrated into the soil so as not to cause a nuisance to the residential properties.

<u>Agricultural Uses:</u> Except for items stored in appropriate containers or buildings, the Common Area Parcels shall be maintained such that trash, refuse, rubbish, inoperable or abandoned equipment, dead animals, scrap lumber, building materials, scrap material, grass clippings, plant waste, or other unsightly waste are not visible from the streets nearest the residential lots.

**Ownership:** The parties agreeing that the Common Area Parcels shall be owned by the Winston Park HOA.

The Common Area Parcels are required at all times to conform to the use restrictions stated above.

## **Agriculture Preservation Parcels** (17 Parcels)

Agriculture Preservation Parcels within the Winston Park Cluster Subdivision area located throughout the central and east side of the subdivision. Agriculture Preservation Parcels have letter designations A-Q and are 1-acre minimum.

<u>Structures:</u> Agriculture Preservation Parcel A: no structures permitted. The integrity of storm drainage retention ponds serving the Winston Park Cluster Subdivision must be preserved.

All other Agriculture Preservation Parcels: Structures for agricultural or associated purposes may be built on the Agriculture Preservation Parcels, but are limited to 5 percent of each parcel. This includes but is not limited to structures used for the purpose of housing crops, animals, equipment, vehicles, tools, feed, and implements to support agricultural endeavors. Structures shall not be used for permanent or residential purposes.

<u>Crops and Animals:</u> Agriculture Preservation Parcels A, B, & D: No crops permitted. The integrity of storm drainage retention ponds serving the Winston Park Cluster Subdivision must be preserved. Animals are permitted in accordance with Weber County Land Use Code currently in force.

All other Agriculture Preservation Parcels: Crops and animals are permitted in accordance with Weber County Land Use Code currently in force.

<u>Waste & Maintenance:</u> All animal or agricultural waste must be regularly removed from the Agriculture Preservation Parcels. Waste may be used as fertilizer, provided the waste is tilled, churned, or otherwise integrated into the soil so as not to cause a nuisance to the residential properties.

<u>Agricultural Uses:</u> Except for items stored in appropriate containers or buildings, the Agriculture Preservation Parcels shall be maintained such that trash, refuse, rubbish, inoperable or abandoned equipment, dead animals, scrap lumber, building materials, scrap material, grass clippings, plant waste, or other unsightly waste are not visible from the streets nearest the residential lots.

**Ownership:** Ownership of Agriculture Preservation Parcels within the Winston Park Cluster Subdivision is restricted to individuals owning a residential lot within the Winston Park Cluster Subdivision. Land-locked Agricultural Lots without road access are restricted to being owned only by individuals also owning a residential lot which shares a property line with the land-locked Agricultural Lot.

The Agriculture Preservation Parcels are required at all times to conform to the use restrictions stated above.

| STATE OF UTAH | )           |                                                 |  |
|---------------|-------------|-------------------------------------------------|--|
| COUNTY OF WE  | ss:<br>BER) |                                                 |  |
| On the        | day of      | , 20 personally                                 |  |
|               |             | and<br>ho duly acknowledged to me that they exe |  |
|               |             | Notary Public                                   |  |
|               |             |                                                 |  |

# WINSTON PARK SUBDIVISION

LOCATED IN THE NORTHEAST QUARTER OF SECTION 28, TOWNSHIP 6 NORTH NORTH, RANGE 2 WEST, SALT LAKE BASE AND MERIDIAN WEBER COUNTY, UTAH APRIL 2017

|         |         |         | CURVE TA   | ABLE          |                |
|---------|---------|---------|------------|---------------|----------------|
| CURVE # | LENGTH  | RADIUS  | DELTA      | CHORD BEARING | CHORD DISTANCE |
| C1      | 250.63' | 275.00' | 52°13'08"  | N 64°39'14" E | 242.05'        |
| C2      | 100.91' | 150.00' | 38°32'40"  | S 70°43'40" E | 99.02'         |
| С3      | 108.85  | 165.00' | 37°47'49"  | N 19°38'46" E | 106.88'        |
| C4      | 23.56'  | 15.00'  | 89°59'55"  | N 45°44'49" E | 4247.13'       |
| C5      | 81.86'  | 190.00' | 24°41'12"  | N 13°05'28" E | 81.23'         |
| C6      | 43.48'  | 190.00' | 13°06'37"  | N 31°59'22" E | 43.38'         |
| C7      | 125.34' | 190.00' | 37°47'49"  | N 19°38'46" E | 123.08'        |
| C8      | 23.56'  | 15.00'  | 90°00'00"  | N 06°27'20" W | 21.21'         |
| C9      | 84.09'  | 125.00' | 38°32'40"  | N 70°43'40" W | 82.51'         |
| C10     | 105.08  | 175.00' | 34°24'12"  | S 67°36'44" E | 103.51'        |
| C11     | 23.84'  | 15.00'  | 91°02'41"  | N 84°04'01" E | 21.41'         |
| C12     | 63.14'  | 300.00' | 12°03'34"  | N 44°34'27" E | 63.03'         |
| C13     | 62.46'  | 300.00' | 11°55'43"  | N 56°34'05" E | 62.35'         |
| C14     | 72.25'  | 300.00' | 13°47'56"  | N 69°25'54" E | 72.08'         |
| C15     | 75.57'  | 300.00' | 14°25'56"  | N 83°32'50" E | 75.37'         |
| C16     | 273.42' | 300.00' | 52°13'08"  | N 64°39'14" E | 264.05'        |
| C17     | 23.58'  | 15.00'  | 90°04'25"  | N 45°43'36" E | 21.23'         |
| C18     | 23.54'  | 15.00'  | 89°55'35"  | S 44°16'24" E | 21.20'         |
| C19     | 23.58'  | 15.00'  | 90°04'25"  | S 45°43'36" W | 21.23'         |
| C20     | 23.55'  | 15.00'  | 89°56'32"  | N 44°16'53" W | 21.20'         |
| C21     | 23.58'  | 15.00'  | 90°03'28"  | S 45°43'07" W | 21.22'         |
| C22     | 23.56'  | 15.00'  | 90°00'00"  | S 44°18'37" E | 21.21'         |
| C23     | 13.59'  | 15.00'  | 51°55'26"  | N 64°43'40" E | 13.13'         |
| C24     | 68.34'  | 50.00'  | 78°18'36"  | S 77°55'15" W | 63.14'         |
| C25     | 55.43'  | 50.00'  | 63°30'55"  | N 31°09'59" W | 52.63'         |
| C26     | 55.55'  | 50.00'  | 63°39'30"  | N 32°25'14" E | 52.74'         |
| C27     | 68.55'  | 50.00'  | 78°33'22"  | S 76°28'20" E | 63.31'         |
| C28     | 13.64'  | 15.00'  | 52°06'58"  | N 63°15'08" W | 13.18'         |
| C29     | 247.87' | 50.00'  | 284°02'24" | N 00°47'09" E | 61.54'         |
| C30     | 23.56'  | 15.00'  | 90°00'00"  | S 45°41'23" W | 21.21'         |
| C31     | 23.56'  | 15.00'  | 90°00'00"  | S 44°18'37" E | 21.21'         |
| C32     | 13.59'  | 15.00'  | 51°55'26"  | N 64°43'40" E | 13.13'         |
| C33     | 69.78'  | 50.00'  | 79°57'42"  | S 78°44'48" W | 64.25'         |
| C34     | 53.99'  | 50.00'  | 61°51'50"  | N 30°20'27" W | 51.40'         |
| C35     | 54.11'  | 50.00'  | 62°00'10"  | N 31°35'34" E | 51.51'         |
| C36     | 70.00'  | 50.00'  | 80°12'43"  | S 77°18'00" E | 64.42'         |
| C37     | 13.64'  | 15.00'  | 52°06'58"  | N 63°15'08" W | 13.18'         |
| C38     | 247.87' | 50.00'  | 284°02'24" | N 00°47'09" E | 61.54'         |
| C39     | 23.56'  | 15.00'  | 90°00'00"  | S 45°41'23" W | 21.21'         |
| C40     | 23.54'  | 15.00'  | 89°55'35"  | S 44°16'24" E | 21.20'         |
| C41     | 67.50'  | 250.00' | 15°28'08"  | N 83°01'44" E | 67.29'         |
| C42     | 160.35' | 250.00' | 36°45'00"  | N 56°55'10" E | 157.62'        |
| C43     | 227.85' | 250.00' | 52°13'08"  | N 64°39'14" E | 220.04'        |
| C44     | 92.59'  | 131.40' | 40°22'28"  | N 19°38'46" E | 90.69'         |
| C45     | 23.56'  | 15.00'  | 90°00'00"  | N 44°15'08" W | 21.21'         |
|         |         |         |            |               |                |