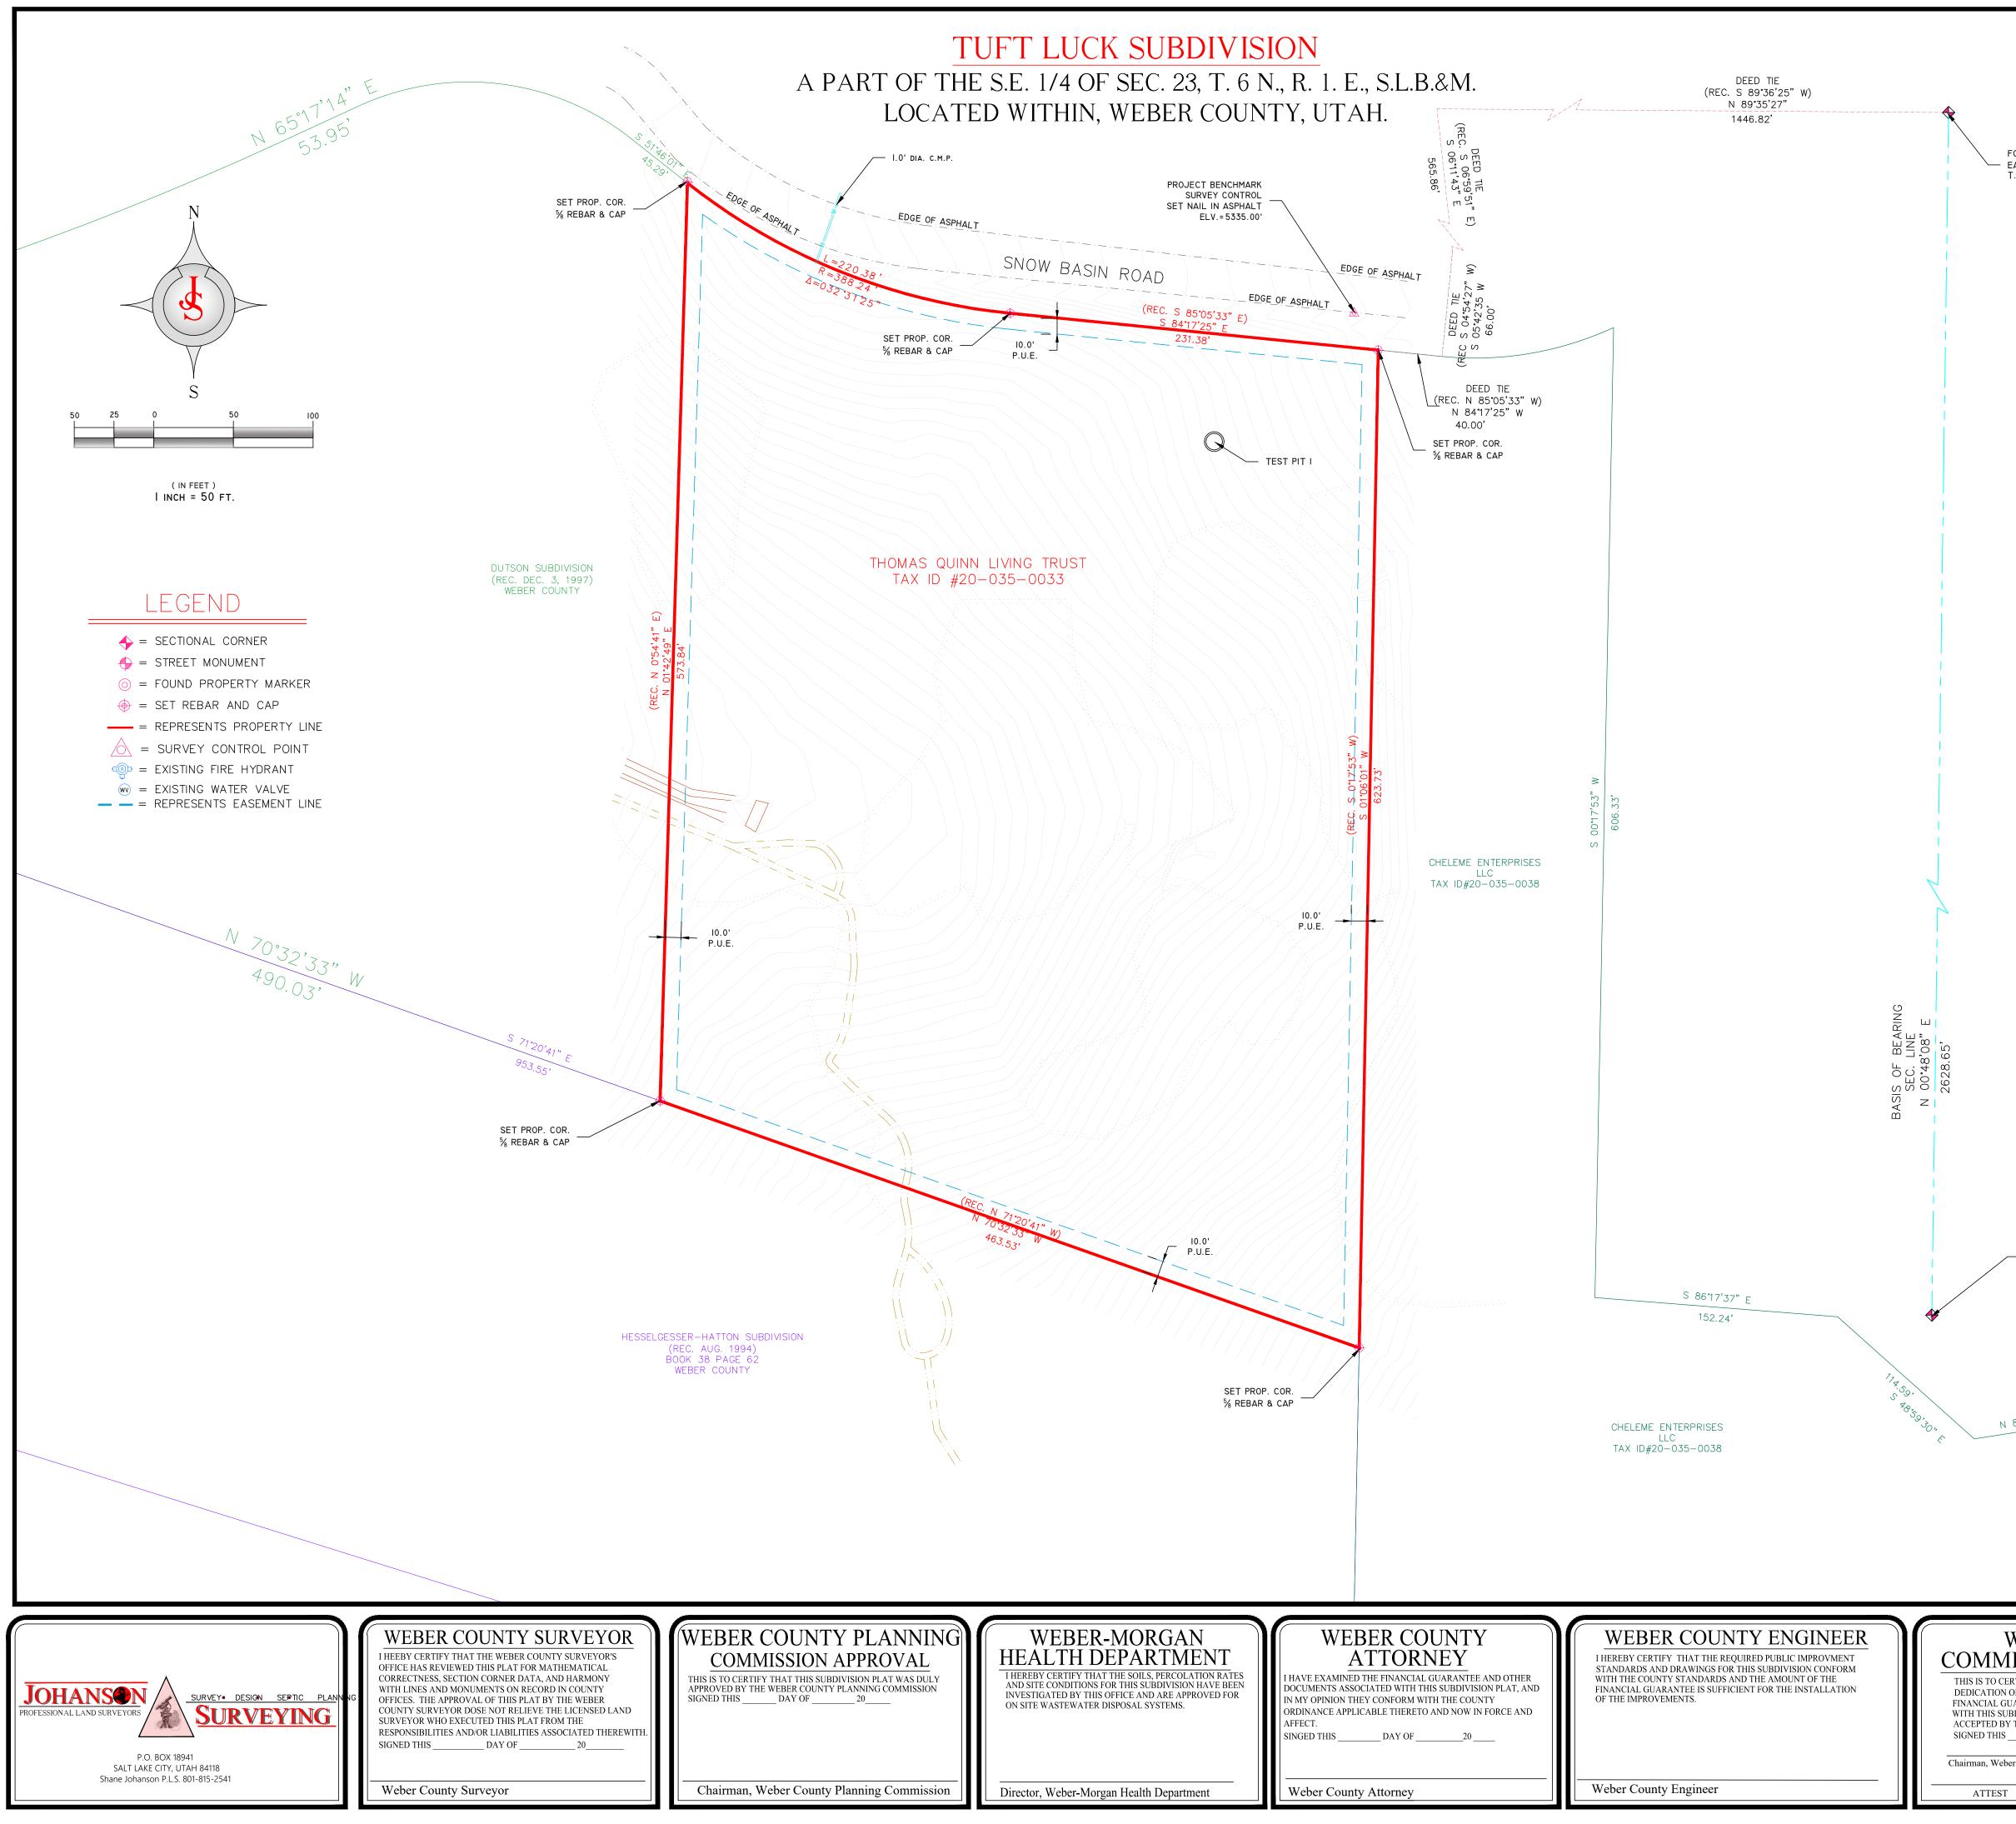

|                                                                                                                                                                                                    | SURVEYOR'S CERTIFICATE                                                                                                                                                                                                                                                                                                                                                                                                                                                                                                                                                                                                                                                                                                                                                                                                                                                                   |                     |
|----------------------------------------------------------------------------------------------------------------------------------------------------------------------------------------------------|------------------------------------------------------------------------------------------------------------------------------------------------------------------------------------------------------------------------------------------------------------------------------------------------------------------------------------------------------------------------------------------------------------------------------------------------------------------------------------------------------------------------------------------------------------------------------------------------------------------------------------------------------------------------------------------------------------------------------------------------------------------------------------------------------------------------------------------------------------------------------------------|---------------------|
| FOUND BRASS CAP<br>EAST ½ COR. SEC. 23,<br>T.6N., R. IE., S.L.B.&M.                                                                                                                                | I, Shane Johanson, do hereby certify that I am a Land Surveyor and that I hold certificate<br>No.7075114, as prescribed under the laws of the State of Utah. I further certify that, by authority of<br>Owners, I have made a survey of the tract of land shown on this plat and described below, hereafter<br>be known as <u>TUFT LUCK SUBDIVISION</u> , and that same has been surveyed and shown on this p<br>This survey was performed within the accordance of the minimum accuracy of an urban survey, Class<br>or a linear closure of 1:15,000'.<br>The purpose of this survey is to combine the existing parcels and then subdivide the resulting<br>area for future development.                                                                                                                                                                                                | to<br>blat.<br>"A", |
|                                                                                                                                                                                                    | BOUNDARY DESCRIPTION<br>A parcel of land located in the Southeast quarter of Section 23, Township 6 North, Range 1 East, S<br>Lake Base and Meridian, known as TUFT LUCK SUBDIVISION, more particularly described as follows:                                                                                                                                                                                                                                                                                                                                                                                                                                                                                                                                                                                                                                                            | ==<br>Salt          |
|                                                                                                                                                                                                    | <ul> <li>Beginning at a point that is North 89°35'27" West, a distance of 1,446.82 feet; thence South 06°11' East, a distance of 565.86 feet; thence South 05°42'35" West, a distance of 66.00 feet; thence Nort 84°17'25" West, a distance of 40.00 feet from the East ¼ corner of described section; Thence South 01°06'01" West, a distance of 623.73 feet; thence North 70°32'33" West, a distance of 463.53 feet; thence North 01°42'49" East, a distance of 573.84 feet to the point of cur of a non tangent curve to the left, of which the radius point lies North 38°14'00" East, a radial distance of 388.24 feet; thence easterly along the arc, through a central angle of 32°31'25", a distance of 220.38 feet; thence South 84°17'25" East, a distance of 231.38 feet to the point of beginning. Containing 252,651 square feet or 5.80 acres, more or less.</li> </ul>    | rve                 |
|                                                                                                                                                                                                    | SURVEYOR'S NARRATIVE<br>This survey was performed at the request of Thomas Quinn, For the purpose to locate propert<br>lines in relation to existing fencing, and other improvements, also for the possible purpose of future<br>building, landscaping, or property sales.<br>The basis of bearing was derived from found sectional monumentation as shown in area surve<br>and subdivision established through time and deeds and utilized on this survey as S 00'48'08" E as<br>shown heron.<br>Shown are Two foot Contours Highlighted at Ten foot Intervals as labeled. The elevation base i<br>determined by the field G.P.S. Projection Based on USGS Utah North NAD 1983 Projection then round<br>off to the nearest 10 foot mark for a more efficient Bench Mark Base. The project Bench Mark is<br>5335.00' = set nail in asphalt located along Snow Basin Road as shown hereon | eys                 |
|                                                                                                                                                                                                    | Exploration pit # 1<br>0-24" silt clay loam, granular structure<br>24-64" silty clay, massive/weak blocky structure<br>64-90" silty clay,massive structure, 5% gravel                                                                                                                                                                                                                                                                                                                                                                                                                                                                                                                                                                                                                                                                                                                    |                     |
|                                                                                                                                                                                                    |                                                                                                                                                                                                                                                                                                                                                                                                                                                                                                                                                                                                                                                                                                                                                                                                                                                                                          |                     |
|                                                                                                                                                                                                    | OWNER'S DEDICATION           Know all men by these presents that, the undersigned owner(s) of the above described                                                                                                                                                                                                                                                                                                                                                                                                                                                                                                                                                                                                                                                                                                                                                                        |                     |
|                                                                                                                                                                                                    | tract of land having caused same to be subdivided into lots and streets to be hereafter<br>known as                                                                                                                                                                                                                                                                                                                                                                                                                                                                                                                                                                                                                                                                                                                                                                                      |                     |
|                                                                                                                                                                                                    | TUFT LUCK SUBDIVISION                                                                                                                                                                                                                                                                                                                                                                                                                                                                                                                                                                                                                                                                                                                                                                                                                                                                    |                     |
|                                                                                                                                                                                                    | do hereby dedicate for perpetual use of the public all parcels of land shown on this plat as<br>intended for public use.<br>In witness whereof have hereunto set this day of<br>A.D., 20                                                                                                                                                                                                                                                                                                                                                                                                                                                                                                                                                                                                                                                                                                 |                     |
|                                                                                                                                                                                                    |                                                                                                                                                                                                                                                                                                                                                                                                                                                                                                                                                                                                                                                                                                                                                                                                                                                                                          |                     |
| FOUND BRASS CAP<br>S.E. COR. SEC. 23,<br>T.6N., R.IE.,S.L.B.&M.                                                                                                                                    | STATE OF UTAH<br>County of SALT LAKE       } S.S.         On the day of, who being by me duly sworn did say the he/she is<br>the, who being by me duly sworn did say the he/she is<br>the, of, and that the within and<br>foregoing instrument was signed voluntarily for said corporation and for the uses and<br>purposes herein mentioned.                                                                                                                                                                                                                                                                                                                                                                                                                                                                                                                                            |                     |
|                                                                                                                                                                                                    | My commission expires: Notary Public                                                                                                                                                                                                                                                                                                                                                                                                                                                                                                                                                                                                                                                                                                                                                                                                                                                     |                     |
| N 80°10'30" E<br>77.49'                                                                                                                                                                            | residing in:                                                                                                                                                                                                                                                                                                                                                                                                                                                                                                                                                                                                                                                                                                                                                                                                                                                                             |                     |
| 5 60°55',45", E                                                                                                                                                                                    | TUFT LUCK SUBDIVISION<br>A PART OF THE S.E. 1/4 OF SEC. 23, T. 6 N., R. 1. E., S.L.B.&M.<br>LOCATED WITHIN, WEBER COUNTY, UTAH.                                                                                                                                                                                                                                                                                                                                                                                                                                                                                                                                                                                                                                                                                                                                                          |                     |
|                                                                                                                                                                                                    |                                                                                                                                                                                                                                                                                                                                                                                                                                                                                                                                                                                                                                                                                                                                                                                                                                                                                          |                     |
| WEBER COUNTY<br>MMISSION ACCEPTANCE                                                                                                                                                                | Recorded #                                                                                                                                                                                                                                                                                                                                                                                                                                                                                                                                                                                                                                                                                                                                                                                                                                                                               |                     |
| S TO CERTIFY THAT THIS SUBDIVISION PLAT, THE<br>ATION OF STREETS AND OTHER PUBLIC WAYS AND<br>CIAL GUARANTEE OF PUBLIC IMPROVEMENTS ASSOCIATED<br>THIS SUBDIVISION THEREON ARE HEREBY APPROVED AND | State of Utah, County of Salt Lake, recorded and filed at the request of ACCOUNT                                                                                                                                                                                                                                                                                                                                                                                                                                                                                                                                                                                                                                                                                                                                                                                                         |                     |
| 'HIS SUBDIVISION, THEREON ARE HEREBY APPROVED AND         'TED BY THE COMMISSIONERS OF WEBER COUNTY UTAH.         D THIS DAY OF 20                                                                 | Date     Time     Book     Page     SHEET 1                                                                                                                                                                                                                                                                                                                                                                                                                                                                                                                                                                                                                                                                                                                                                                                                                                              |                     |
| n, Weber County Commission                                                                                                                                                                         | OFSHEETS                                                                                                                                                                                                                                                                                                                                                                                                                                                                                                                                                                                                                                                                                                                                                                                                                                                                                 | >                   |