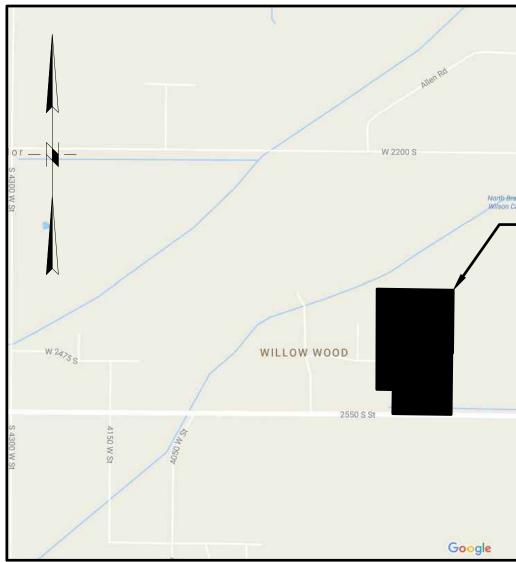

GALLOP BEND SU

LOCATED IN SOUTHEAST QUARTER OF SECTION 28 TOWNSHIP 6 NORTH, RANGE 2 WEST, SALT LAKE BASE AND MERIDIAN AUGUST 22, 2016

VICINITY MAP

NO SCALE

| UBDIVISION |  |
|------------|--|
|------------|--|

|          | 2000 S                            | 110                   |
|----------|-----------------------------------|-----------------------|
|          | ©4<br>Non<br>≪ Diesel Performance | AH                    |
| s        | W 2100 S                          | M 5260 <sup>55</sup>  |
| S 3500 W |                                   | M SLO <sup>5</sup>    |
|          |                                   | 5                     |
| anch     |                                   | S Caméron Dr          |
| Carnel   | PROJECT LOCATION                  |                       |
|          | /                                 | 5 2975 W              |
|          |                                   | <u>`</u>              |
|          |                                   |                       |
|          |                                   |                       |
|          |                                   |                       |
|          | 2550 \$ 5                         | St                    |
| S 3500 W |                                   | S 2975-W              |
| ~        |                                   | *                     |
|          |                                   |                       |
|          |                                   | Windsor<br>Farms Park |