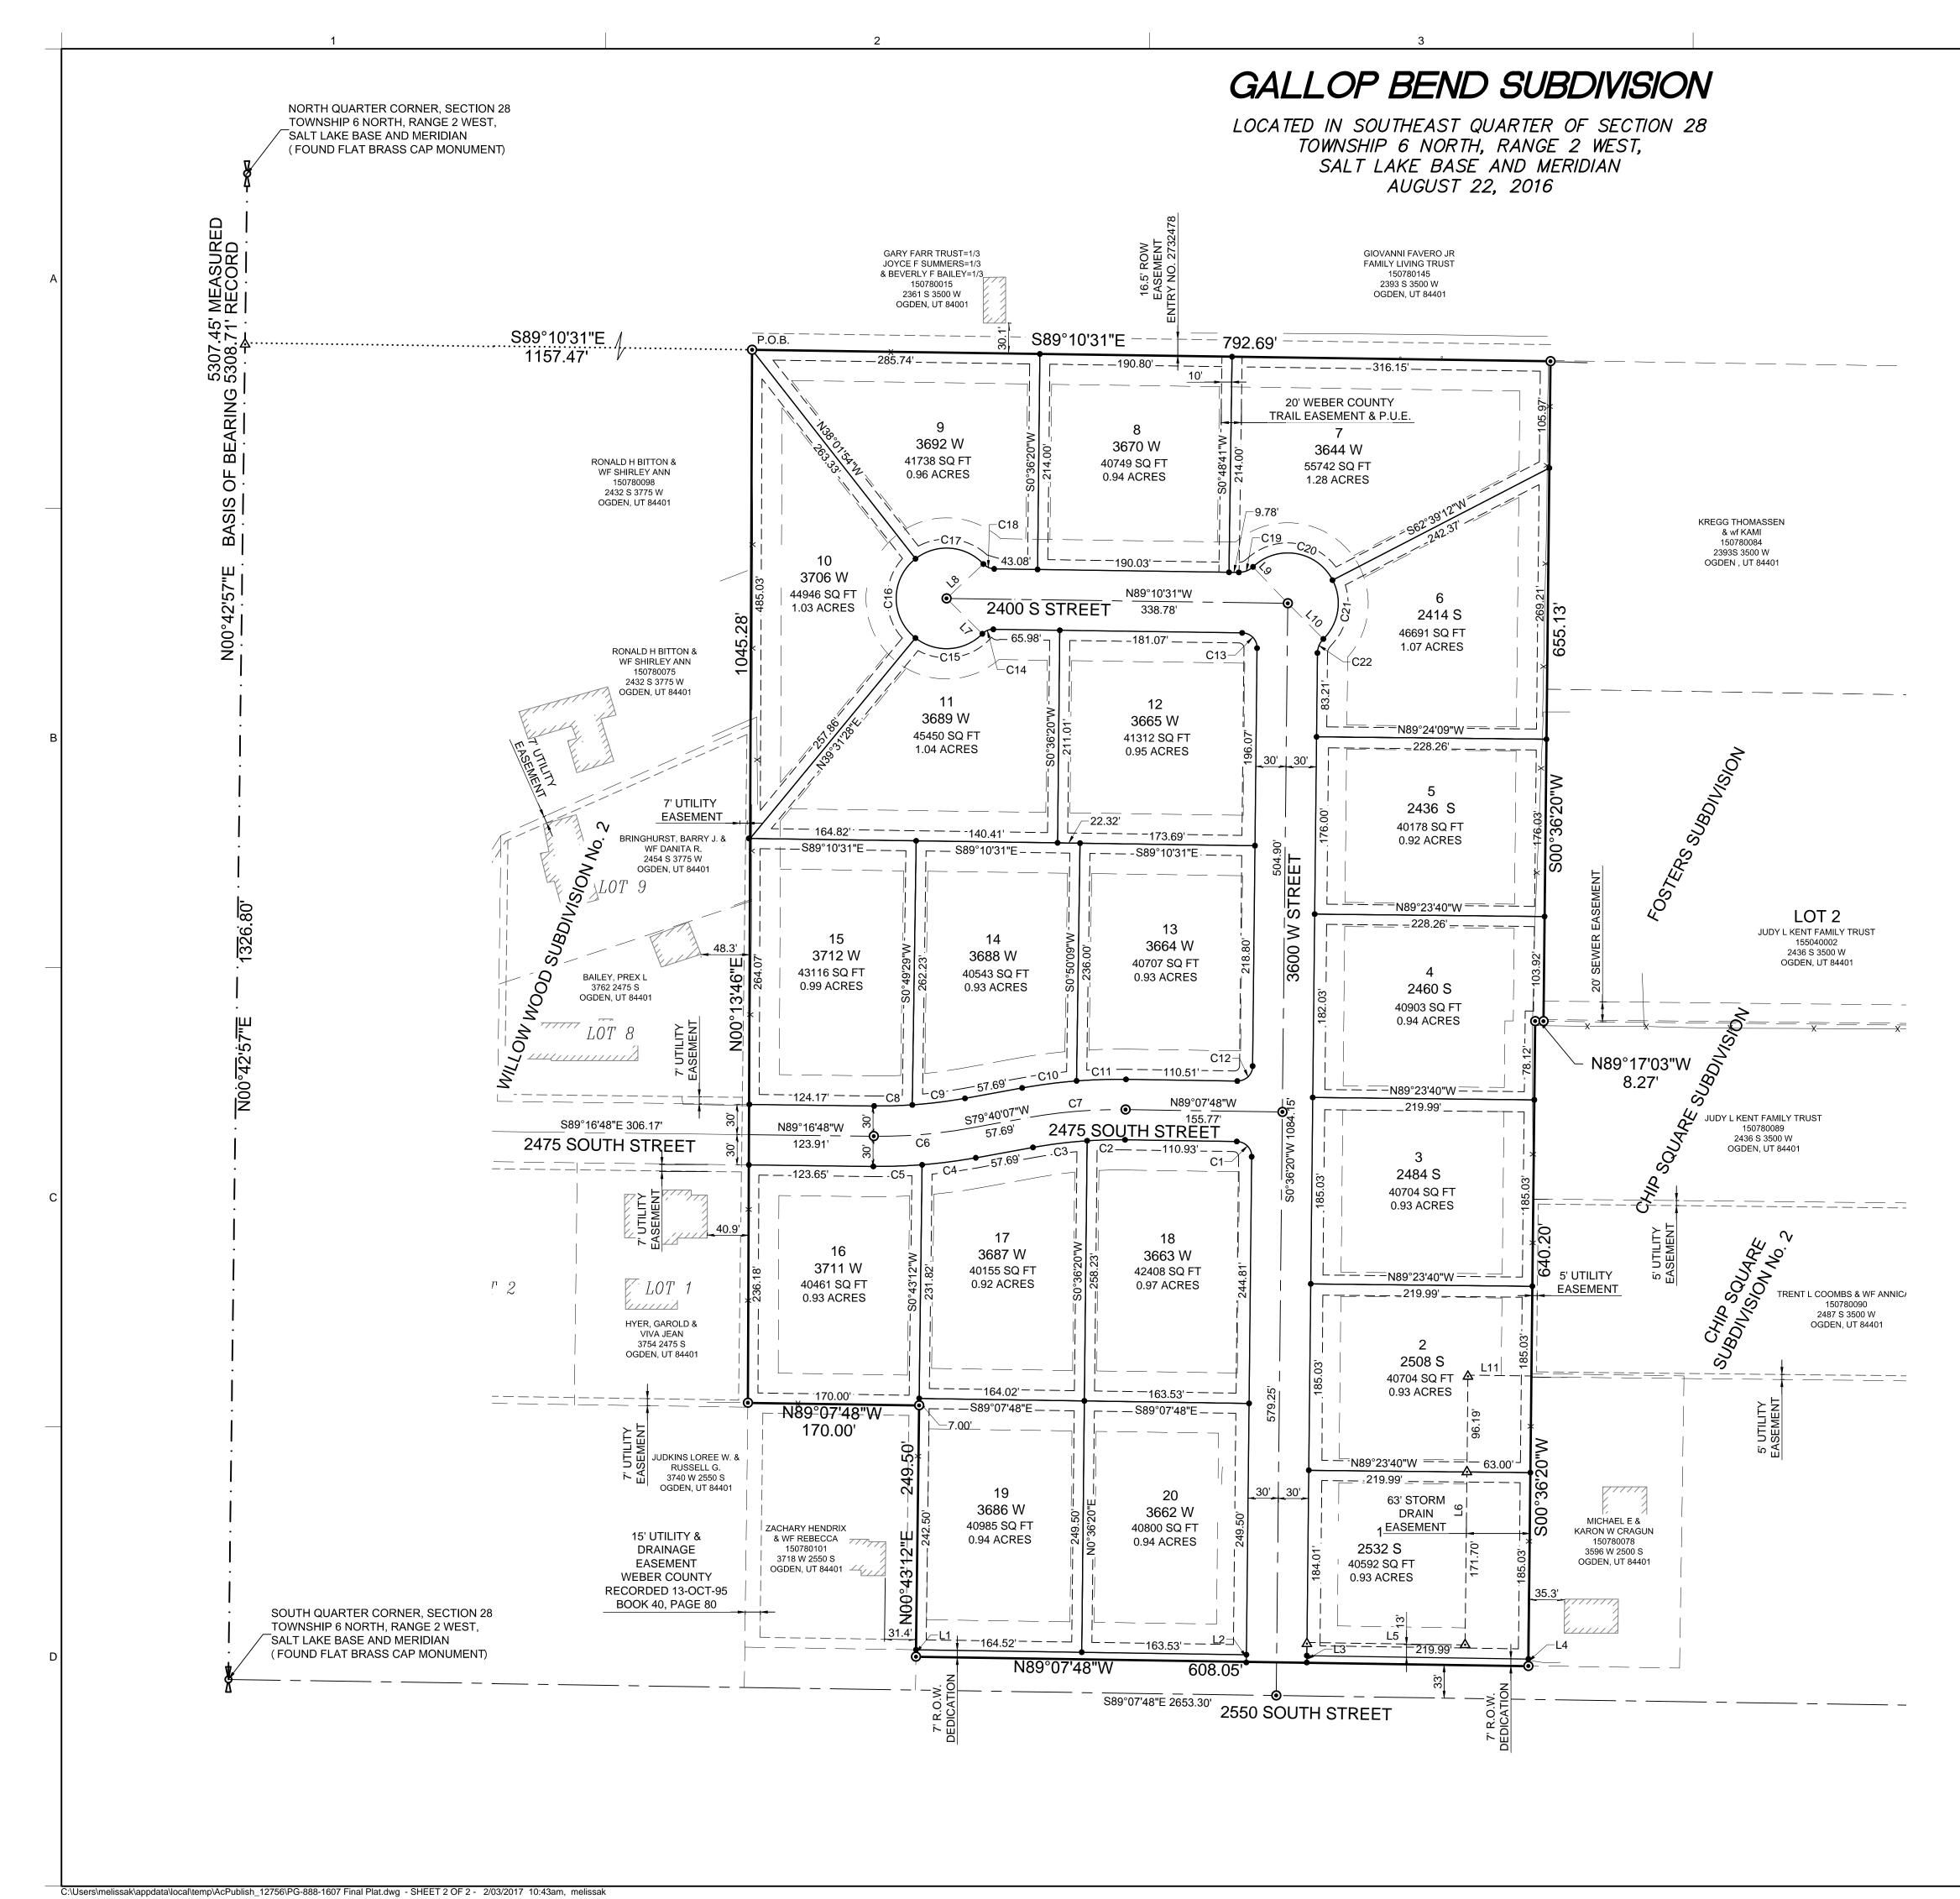

GALLOP BEND SU

LOCATED IN SOUTHEAST QUARTER OF SECTION 28 TOWNSHIP 6 NORTH, RANGE 2 WEST, SALT LAKE BASE AND MERIDIAN AUGUST 22, 2016

VICINITY MAP

NO SCALE

## NOTES

- FOR WEBER COUNTY.
- EASEMENT.
- 3. LOT SETBACKS TO BE AS FOLLOWS: FRONT: 30' SIDE: 10' WITH TOTAL OF 2 SIDE YARDS NOT LESS THAN 24' REAR: 30'
- 4. THE SUBDIVISION BOUNDARY AND LOT CORNERS ARE SET AS REQUIRED BY STATE CODE AND COUNTY ORDINANCES. 5. AGRICULTURE IS THE PREFERRED USE IN THE AGRICULTURAL ZONE.
- AGRICULTURAL OPERATIONS AS SPECIFIED IN THE LAND USE CODE FOR A PARTICULAR ZONE ARE PERMITTED AT ANY TIME INCLUDING THE OPERATION OF FARM MACHINERY AND NO ALLOWED AGRICULTURAL USE SHALL BE SUBJECT TO RESTRICTIONS ON THE BASIS THAT IT INTERFERES WITH ACTIVITIES OF FUTURE RESIDENTS OF THIS SUBDIVISION.