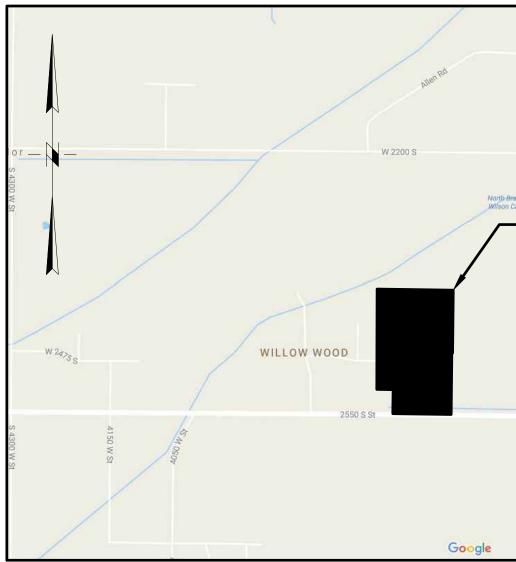

GALLOP BEND SU

LOCATED IN SOUTHEAST QUARTER OF SECTION 28 TOWNSHIP 6 NORTH, RANGE 2 WEST, SALT LAKE BASE AND MERIDIAN AUGUST 22, 2016

VICINITY MAP

NO SCALE

| UBDIVISION |  |
|------------|--|
|------------|--|

|          | 2000 S           | 110                   |
|----------|------------------|-----------------------|
|          | ⇔<br>Non<br>S    | AH                    |
| s        | W 2100 S         | M 5260 <sup>55</sup>  |
| S 3500 W |                  | M SLO <sup>5</sup>    |
|          |                  | 5                     |
| anch     |                  | S Caméron Dr          |
| Carnel   | PROJECT LOCATION |                       |
|          | /                | 5 2975 W              |
|          |                  | <u>`</u>              |
|          |                  |                       |
|          |                  |                       |
|          |                  |                       |
|          | 2550 \$ 5        | St                    |
| S 3500 W |                  | S 2975-W              |
| ~        |                  | *                     |
|          |                  |                       |
|          |                  | Windsor<br>Farms Park |