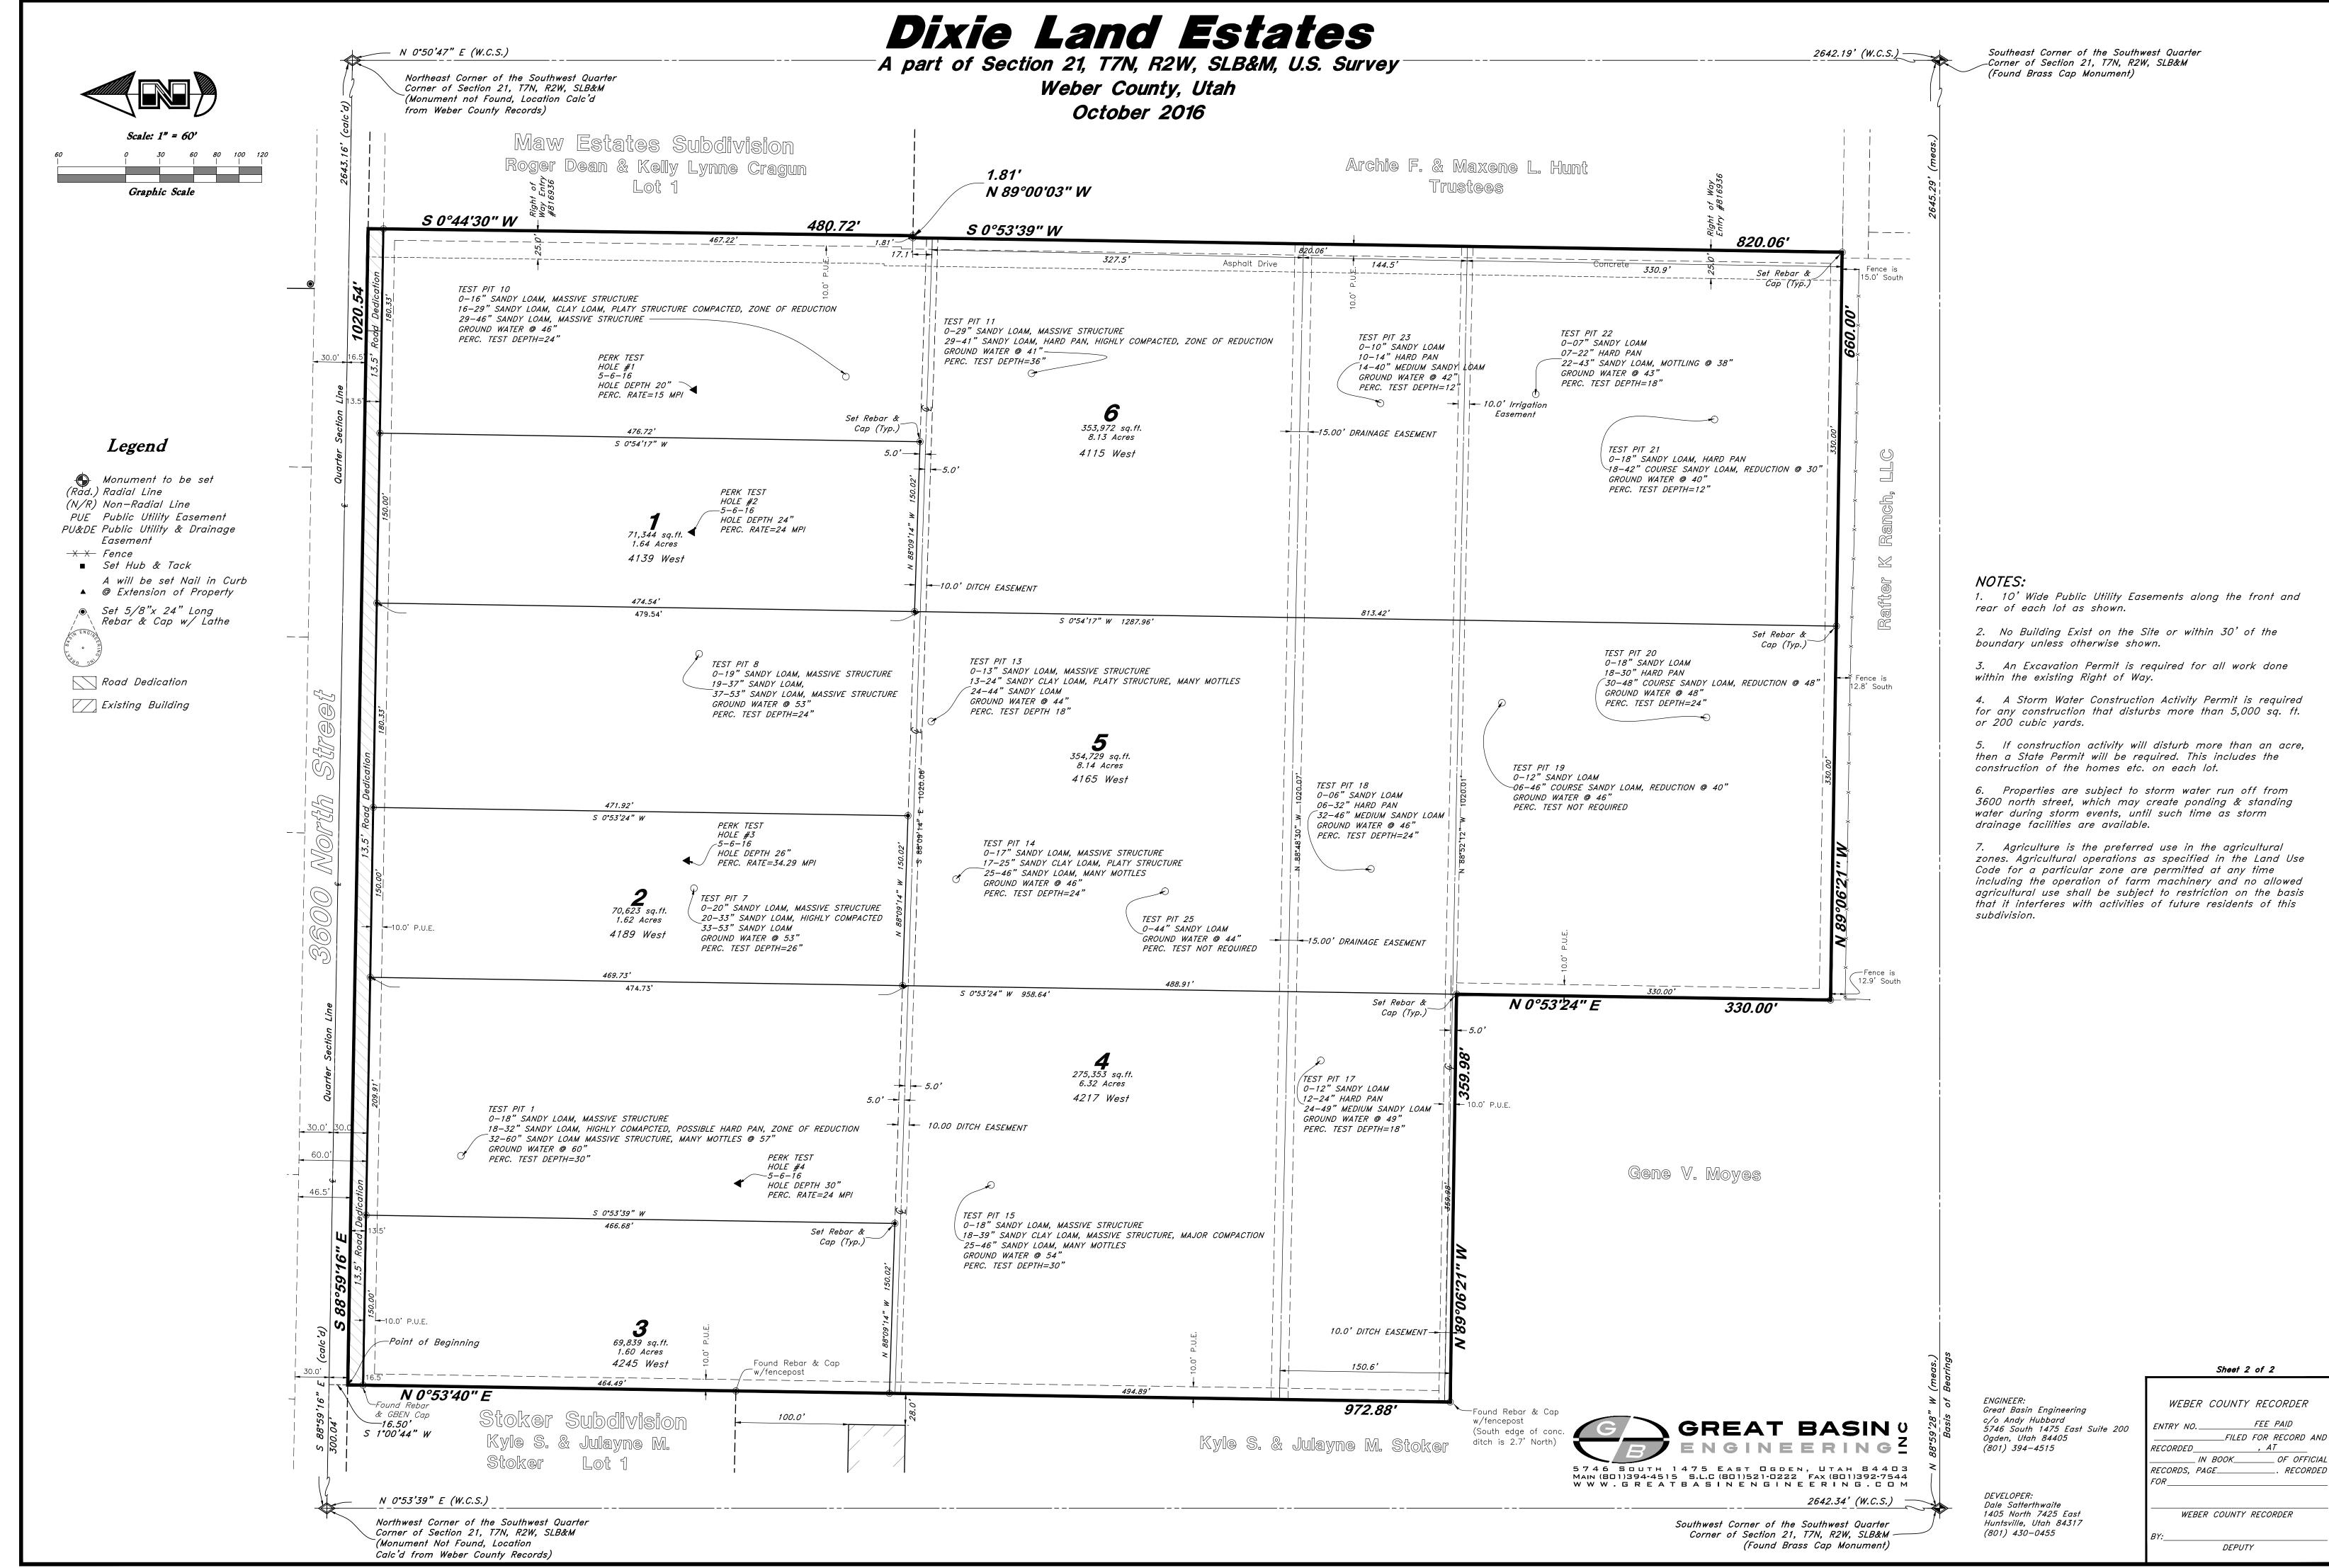

# Dixie Land Estates

A part of Section 21, T7N, R2W, SLB&M, U.S. Survey

Weber County, Utah October 2016

Director - Weber Morgan Health Department

1. 10' Wide Public Utility Easements along the front and rear of each lot as shown.

2. No Building Exist on the Site or within 30' of the boundary unless otherwise shown.

3. An Excavation Permit is required for all work done within the existing Right of Way.

4. A Storm Water Construction Activity Permit is required for any construction that disturbs more than 5,000 sq. ft. or 200 cubic yards.

5. If construction activity will disturb more than an acre, then a State Permit will be required. This includes the construction of the homes etc. on each lot.

6. Properties are subject to storm water run off from 3600 north street, which may create ponding & standing water during storm events, until such time as storm drainage facilities are available.

7. Agriculture is the preferred use in the agricultural zones. Agricultural operations as specified in the Land Use Code for a particular zone are permitted at any time including the operation of farm machinery and no allowed agricultural use shall be subject to restriction on the basis that it interferes with activities of future residents of this subdivision.

# **DESCRIPTION**

A Part of the Southwest Quarter of Section 21, Township 7 North, Range 2 West, Salt Lake Base and Meridian, U.S. Survey:

Beginning at the Northeast corner of Stoker Subdivision in Weber County, Utah, said point is 300.00 feet South 88°59'16" East along the Quarter Section line and 16.5 feet South 0°53'39" West from the Northwest Corner of the Southwest Quarter of said Section 21; running thence South 00°53'40" West 972.88 feet along the East line of said Stoker Subdivision and said East line Extended: thence South 89°06'21" East 359.98 feet: thence South 00°53'24" West 330.00 feet: thence South 89°06'21" East 660.00 feet: thence North 00°53'39" East 820.06 feet: thence South 89°00'03" East 1.81 feet to the Southwest corner of Maw Estates Subdivision, in Weber County. Utah: thence North 00°44'30" East 480.72 feet along the West line of said Maw Estates to the South Right of way line of 3600 North Street; thence North 88°59'16" West 1.020.54 feet alona said South right of way line to the Point of Beginning.

Together with and subject to a 25 foot Right-of-Way adjacent to the East Line of the above described Tract of Land.

Contains 27.7695 Acres

#### NARRATIVE

This Subdivision Plat was requested by Mr. Dale Satterthwaite for the purpose of Subdividing and establishing the Dixie Land Estates Subdivision, located in Weber County, Utah. Brass Cap Monuments were found at the Southeast and Southwest Corners of the Southwest Quarter of Section 21, T7N, R2W, SLB&M.

A line between the Southwest Corner and the Southeast Corner of the Southwest Quarter of Section 21 with a Bearing of S 88°59'16" E was used as the Basis of Bearings. Multiple Rebar with GBEN Caps were found along the West boundary of this property as

(801) 394-4515

shown on this plat. The location of these rebar were found to mark the East line of Stoker Subdivision and it's remainder parcel.

No property corners were set at this time, they will be set upon approval of the proposed