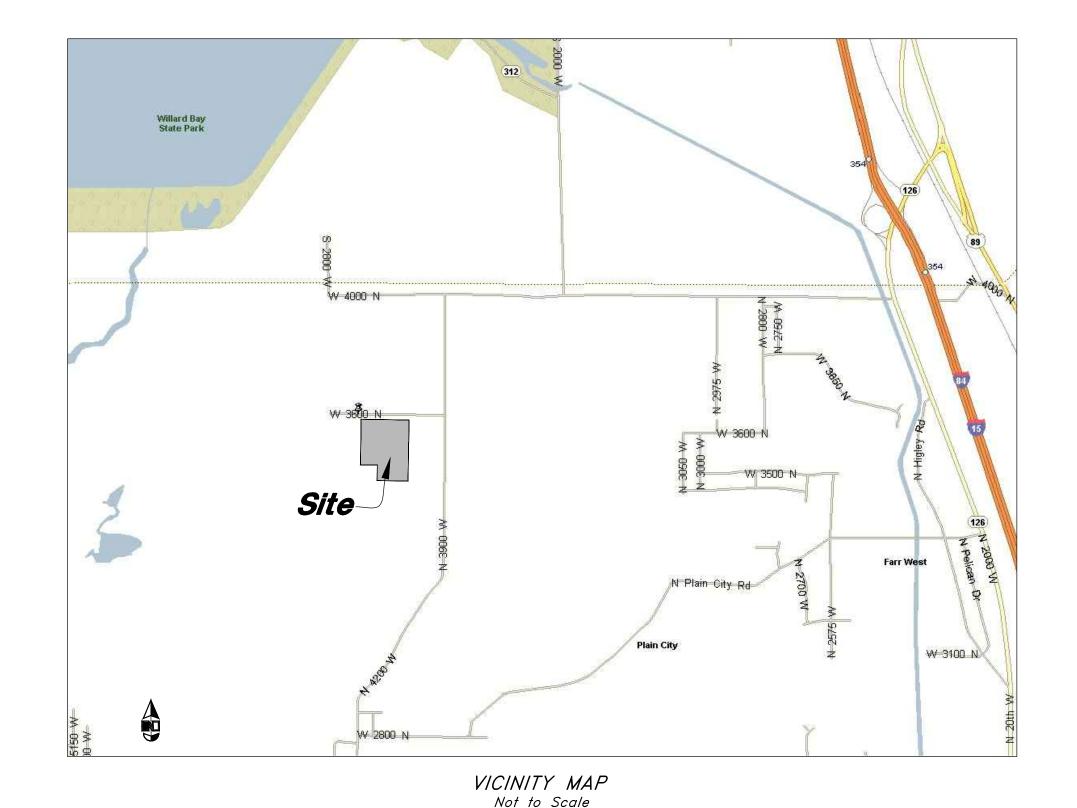

# Dixie Land Estates

A part of Section 21, T7N, R2W, SLB&M, U.S. Survey

Weber County, Utah October 2016



1. 10' Wide Public Utility Easements along the front and rear of each lot as shown.

2. No Building Exist on the Site or within 30' of the boundary unless otherwise shown.

3. An Excavation Permit is required for all work done within the existing Right of Way.

4. A Storm Water Construction Activity Permit is required for any construction that disturbs more than 5,000 sq. ft. or 200 cubic yards.

5. If construction activity will disturb more than an acre, then a State Permit will be required. This includes the construction of the homes etc. on each lot.

6. Properties are subject to storm water run off from 3600 north street, which may create ponding & standing water during storm events, until such time as storm drainage facilities are available.

7. Agriculture is the preferred use in t