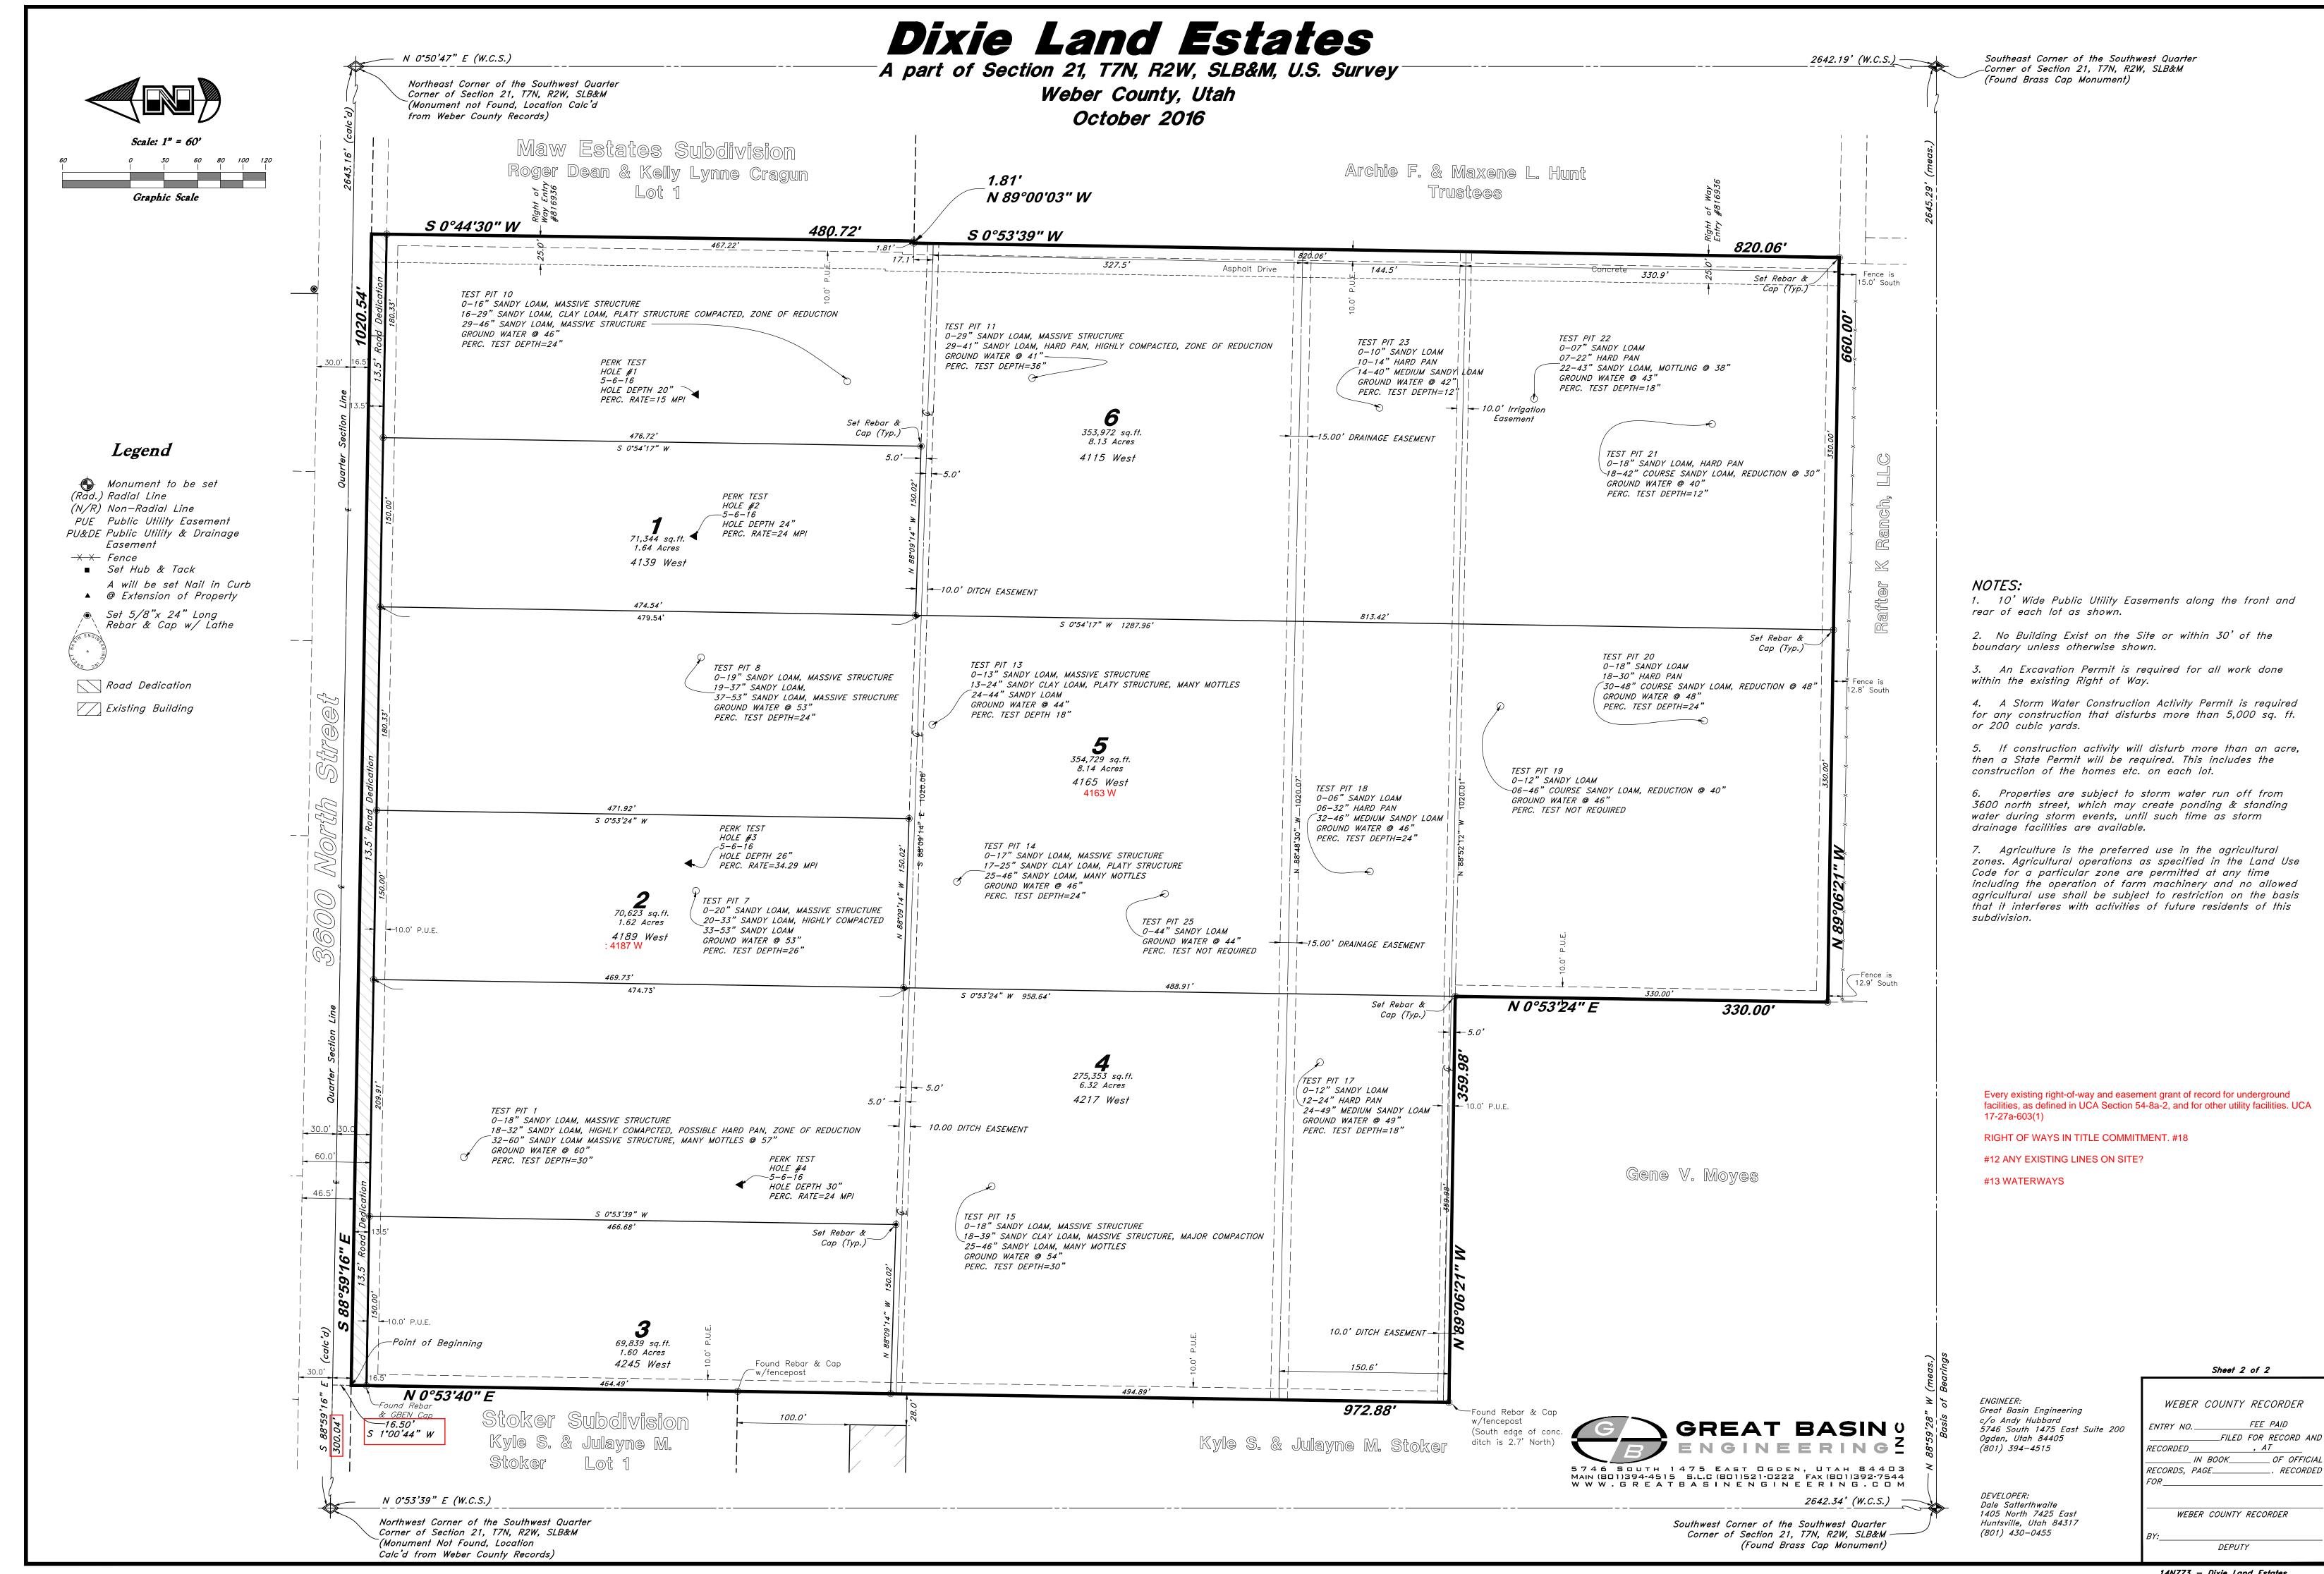

# Dixie Land Estates

A part of Section 21, T7N, R2W, SLB&M, U.S. Survey

Weber County, Utah October 2016

1. 10' Wide Public Utility Easements along the front and rear of each lot as shown.

2. No Building Exist on the Site or within 30' of the boundary unless otherwise shown.

3. An Excavation Permit is required for all work done within the existing Right of Way.

4. A Storm Water Construction Activity Permit is required for any construction that disturbs more than 5,000 sq. ft. or 200 cubic yards.

5. If construction activity will disturb more than an acre, then a State Permit will be required. This includes the construction of the homes etc. on each lot.

6. Properties are subject to storm water run off from 3600 north street, which may create ponding & standing water during storm events, until such time as storm drainage facilities are available.

7. Agriculture is the preferred use in the agricultural zones. Agricultural operations as specified in the Land Use Code for a particular zone are permitted at any time including the operation of farm machinery and no allowed agricultural use shall be subject to restriction on the basis that it interferes with activities of future residents of this subdivision.

Beginning at the Northeast corner of Stoker Subdivision in Weber County, Utah, said point is 300.00 feet South 88°59'16" East along the Quarter Section line and 16.5 feet South 0°53'39" West from the Northwest Corner of the Southwest Quarter of said Section 21; running thence South 00°53'40" West 972.88 feet along the East line of said Stoker Subdivision and said East line Extended; thence South 89°06'21" East 359.98 feet; thence South 00°53'24" West 330.00 feet; thence South 89°06'21" East 660.00 feet; thence North 00°53'39" East 820.06 feet; thence South 89°00'03" East 1.81 feet to the Southwest corner of Maw Estates Subdivision, in Weber County, Utah: thence North 00°44'30" East 480.72 feet along the West line of said Maw Estates to the South Right of way line of 3600 North Street; thence North 88°59'16" West 1,020.54 feet along said South right of way line to the Point of Beginning.

Together with and subject to a 25 foot Right-of-Way adjacent to the East Line of the above described Tract of Land.

Contains 27.7695 Acres

DEVELOPER:

Dale Satterthwaite

(801) 430-0455

1405 North 7425 East

Huntsville, Utah 84317

## NARRATIVE

This Subdivision Plat was requested by Mr. Dale Satterthwaite for the purpose of Subdividing and establishing the Dixie Land Estates Subdivision, located in Weber County, Utah. Brass Cap Monuments were found at the Southeast and Southwest Corners of the Southwest Quarter of Section 21, T7N, R2W, SLB&M.

A line between the Southwest Corner and the Southeast Corner of the Southwest Quarter of Section 21 with a Bearing of S 88°59'16" E was used as the Basis of Bearings. Multiple Rebar with GBEN Caps were found along the West boundary of this property as

shown on this plat. The location of these rebar were found to mark the East line of Stoker Subdivision and it's remainder parcel.

No property corners were set at this time, they will be set upon approval of the proposed