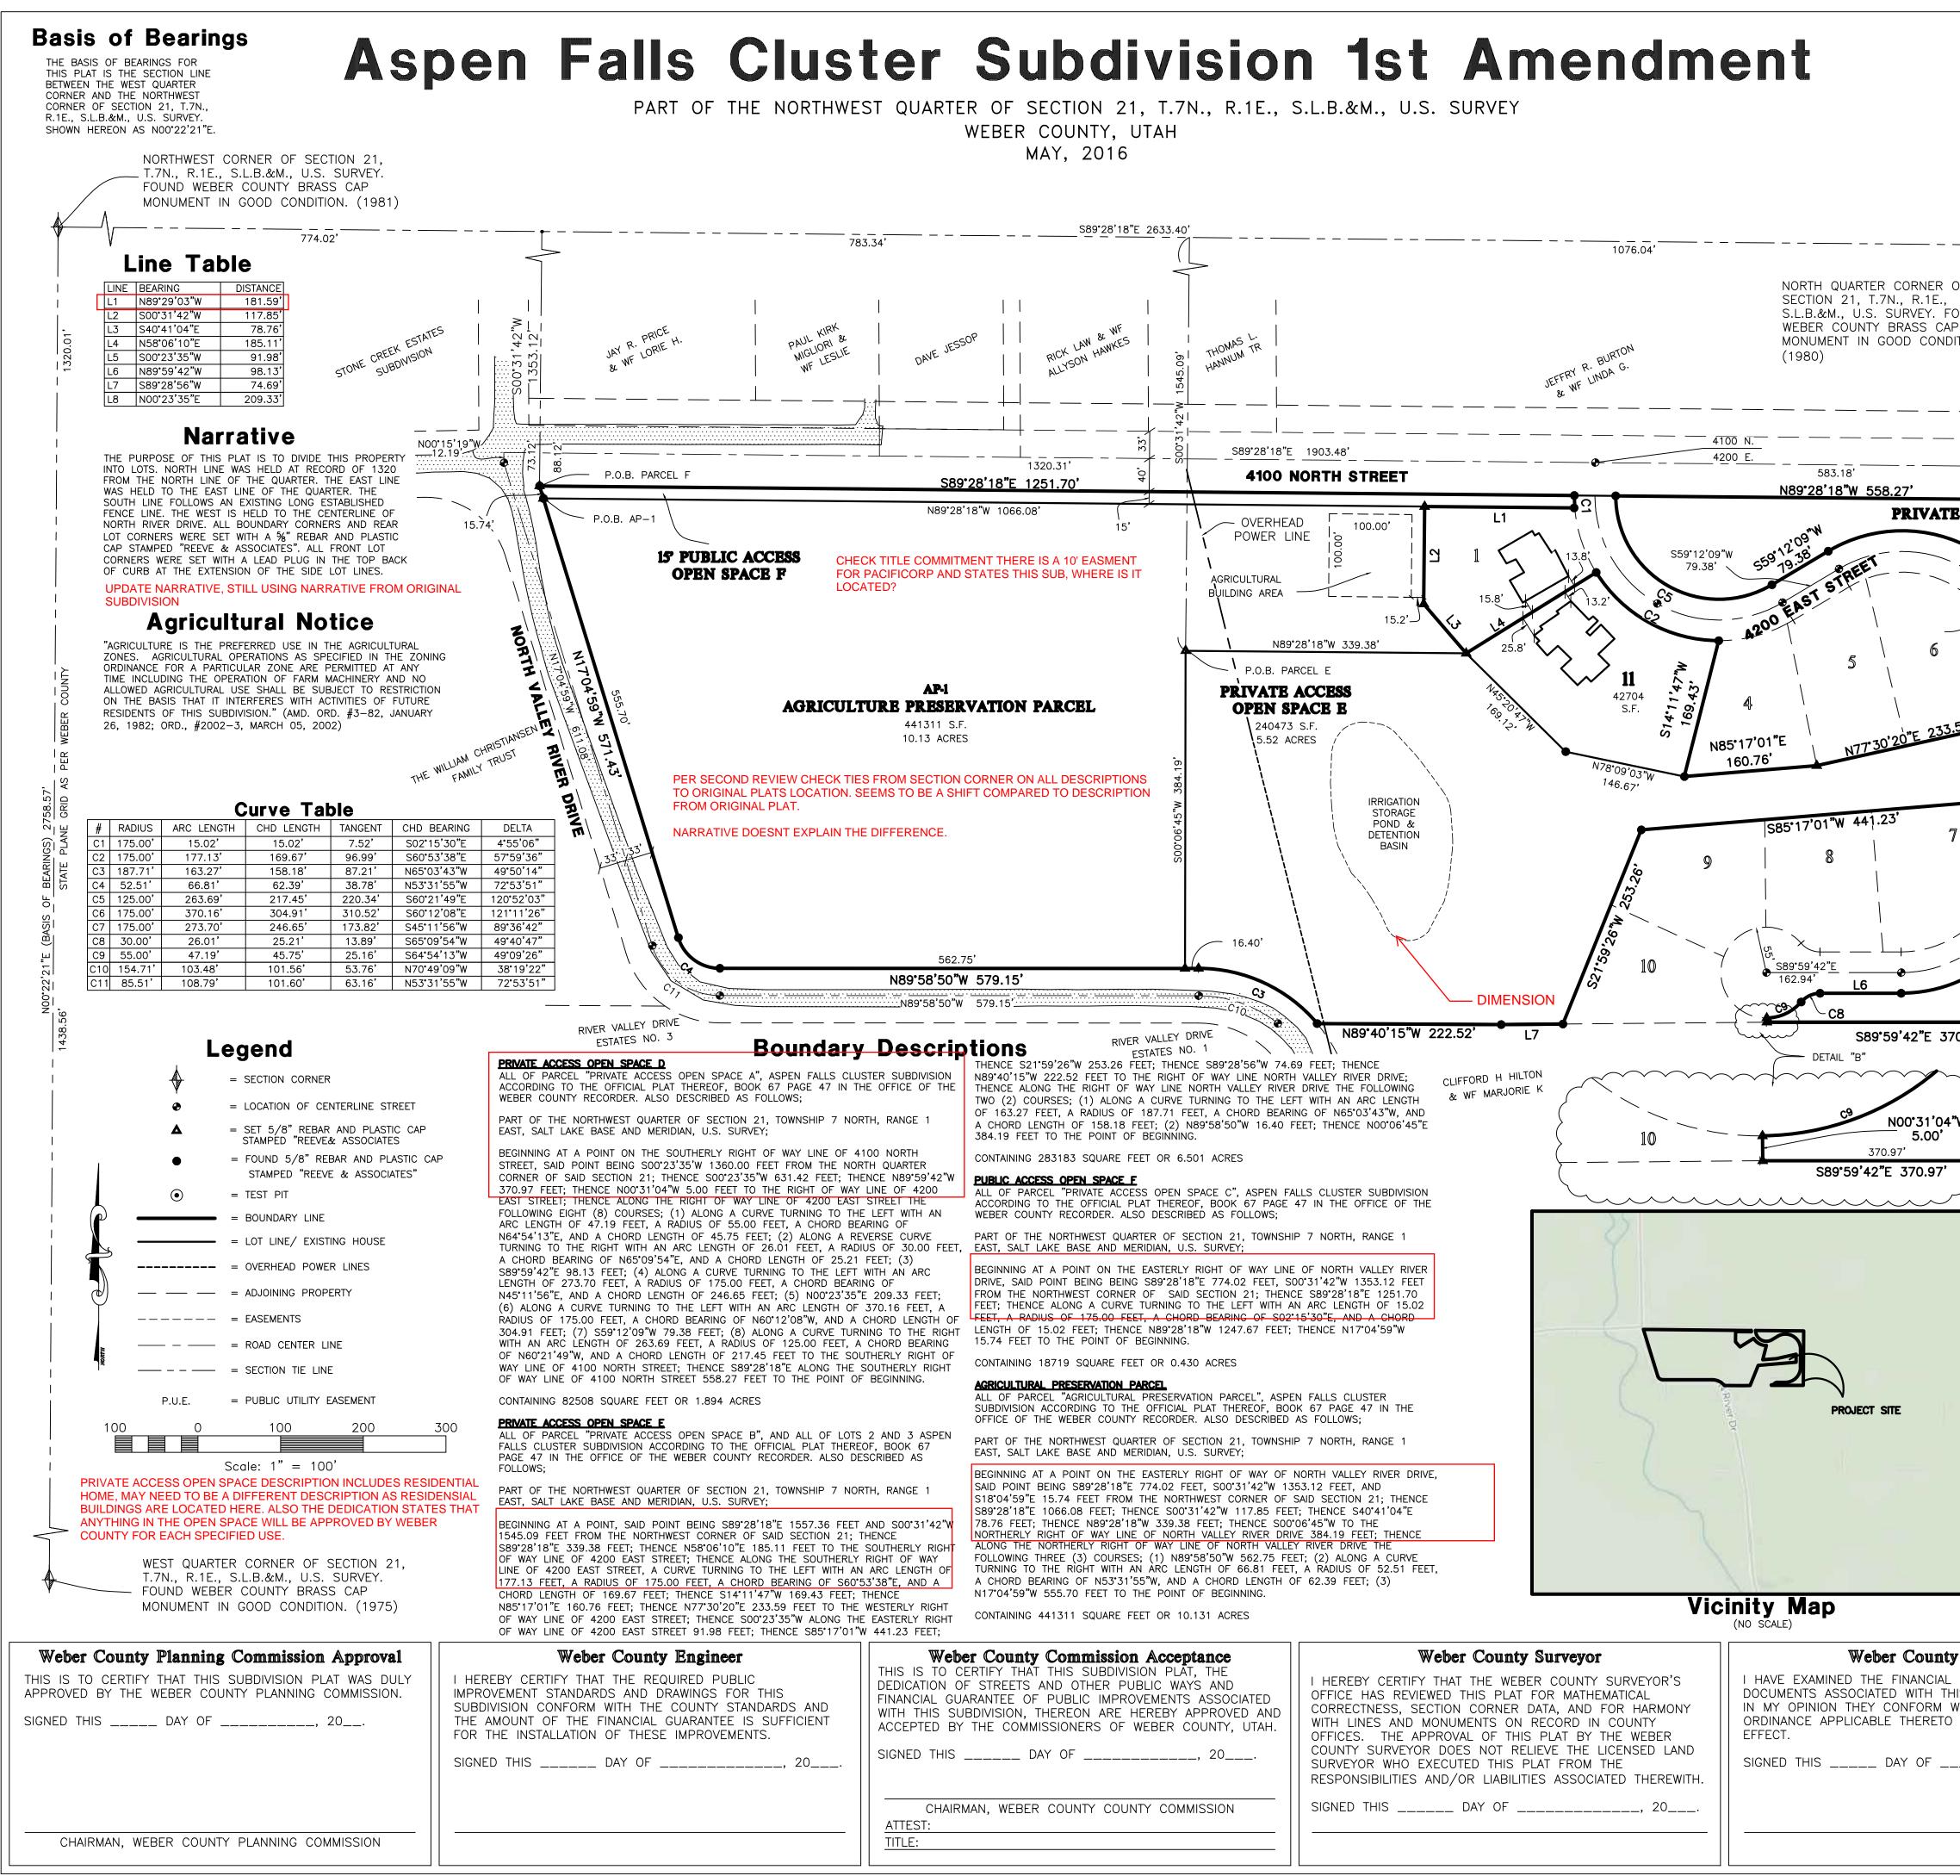

Reeve & Associates, Inc. - Solutions You Can Build On

Reeve & Associates, Inc. - Solutions You Can Build

|                                    | Survey                                                                                                                                                             | or's Certificate                                                                                                                         |
|------------------------------------|--------------------------------------------------------------------------------------------------------------------------------------------------------------------|------------------------------------------------------------------------------------------------------------------------------------------|
|                                    | I, <u>TREVOR J. HATCH</u> , DO HEREBY CERTIFY THAT I AM A PROFESSIONAL LAND SURVEYOR IN<br>THE STATE OF UTAH IN ACCORDANCE WITH TITLE 58, CHAPTER 22, PROFESSIONAL |                                                                                                                                          |
|                                    | ENGINEERS AND LAND SURVEYORS ACT; AN                                                                                                                               | ND THAT I HAVE COMPLETED A SURVEY OF THE<br>CCORDANCE WITH SECTION 17-23-17 AND HAVE                                                     |
|                                    | VERIFIED ALL MEASUREMENTS, AND HAVE                                                                                                                                | PLACED MONUMENTS AS REPRESENTED ON THIS<br>LS CLUSTER SUBDIVISION 1ST AMENDMENT IN                                                       |
|                                    | WEBER COUNTY, UTAH, HAS BEEN DRAWN<br>TRUE AND CORRECT REPRESENTATION OF                                                                                           | CORRECTLY TO THE DESIGNATED SCALE AND IS A<br>THE HEREIN DESCRIBED LANDS INCLUDED IN SAID                                                |
|                                    | SUBDIVISION, BASED UPON DATA COMPILED<br>RECORDER'S OFFICE AND FROM SAID SURV                                                                                      | D FROM RECORDS IN THE <u>WEBER COUNTY</u><br>VEY MADE BY ME ON THE GROUND, I FURTHER                                                     |
|                                    | WEBER COUNTY CONCERNING ZONING REQ                                                                                                                                 | APPLICABLE STATUTES AND ORDINANCES OF<br>UIREMENTS REGARDING LOT MEASUREMENTS HAVE                                                       |
|                                    | BEEN COMPLIED WITH.                                                                                                                                                | LONAL LAND                                                                                                                               |
|                                    | SIGNED THIS DAY OF                                                                                                                                                 | , 20 25510NAL LAND SEA                                                                                                                   |
| OF                                 |                                                                                                                                                                    |                                                                                                                                          |
| OUND                               | UTAH LICENSE NUMBER T                                                                                                                                              | REVOR J. HATCH                                                                                                                           |
|                                    |                                                                                                                                                                    | TE OF U                                                                                                                                  |
| spor23'35"W                        |                                                                                                                                                                    | tion And Certification                                                                                                                   |
|                                    | SET APART AND SUBDIVIDE THE SAME INT                                                                                                                               | HEREIN DESCRIBED TRACT OF LAND, DO HEREBY<br>O LOTS AND STREETS AS SHOWN ON THE PLAT<br>ISTER SUBDIVISION 1ST AMENDMENT, AND DO          |
| · — — — —                          | HEREBY DEDICATE AND RESERVE UNTO TH                                                                                                                                | IEMSELVES, THEIR HEIRS, THEIR GRANTEES AND<br>IN COMMON WITH ALL OTHERS WITHIN SAID                                                      |
| – – – – 8.<br>P.O.B. PARCEL D      | SUBDIVISION (AND THOSE ADJOINING SUBE                                                                                                                              | DIVISIONS THAT MAY BE SUBDIVIDED BY THE<br>RS, OR ASSIGNS) ON, OVER AND ACROSS ALL                                                       |
| E ACCESS OPEN                      | THOSE PORTIONS OR PARTS OF SAID TRA                                                                                                                                | CT OF LAND DESIGNATED ON SAID PLAT AS<br>AY) AS ACCESS TO THE INDIVIDUAL LOTS, TO BE                                                     |
| SPACE D                            | MAINTAINED BY A LOT (UNIT) OWNERS AS                                                                                                                               | SOCIATION WHOSE MEMBERSHIP CONSISTS OF SAID<br>OR ASSIGNS AND ALSO TO GRANT AND CONVEY TO                                                |
| 79324 S.F.<br>1.82 ACRES           |                                                                                                                                                                    | SOCIATION, ALL THOSE PARTS OR PORTIONS OF                                                                                                |
| $\langle \cdot \rangle$            | BENEFIT OF EACH LOT (UNIT) OWNERS AS                                                                                                                               | VAL AND OPEN SPACE PURPOSES FOR THE                                                                                                      |
|                                    | SPACE RIGHT AND EASEMENT ON AND OV                                                                                                                                 | DICATE TO WEBER COUNTY A PERPETUAL OPEN<br>ER THE COMMON AREAS TO GUARANTEE TO WEBER                                                     |
|                                    | OPEN AND UNDEVELOPED EXCEPT FOR AF                                                                                                                                 | AGRICULTURAL PRESERVATION EASEMENTS REMAIN PPROVED RECREATIONAL, PARKING AND OPEN E, GRANT AND CONVEY A PERPETUAL OPEN SPACE             |
|                                    | RIGHT AND AGRICULTURAL PRESERVATION                                                                                                                                | EASEMENT TO THE SUBDIVISION LOT OWNERS                                                                                                   |
| <b>69</b>                          | AGRICULTURAL PRESERVATION PARCEL(S),                                                                                                                               | R PORTIONS OR TRACT(S) OF LAND DESIGNATED AS<br>SAID EASEMENT TO BE USED ONLY TO GUARANTEE                                               |
|                                    | REMAINS OPEN AND UNDEVELOPED EXCEP                                                                                                                                 | THE AGRICULTURAL PRESERVATION PARCEL(S)<br>T FOR APPROVED AGRICULTURAL OPEN SPACE<br>SICAL USE IN ANY WAY, EXCEPT TO BE USED AND         |
| L5<br>EDEN                         | MAINTAINED BY THE OWNER OF SAID PARC                                                                                                                               | CEL(S) FOR APPROVED AGRICULTURAL PURPOSES,<br>ASSOCIATION MEMBER IN COMMON WITH ALL                                                      |
| <b>N00.</b>                        | OTHERS IN THE SUBDIVISION, AND FURTHE                                                                                                                              | ER DEDICATE, GRANT AND CONVEY TO WEBER                                                                                                   |
|                                    | EASEMENT UPON SAID AGRICULTURAL PRES                                                                                                                               | SERVATION PARCEL(S) TO GUARANTEE TO WEBER<br>PACE REMAINS OPEN AND UNDEVELOPED EXCEPT                                                    |
| ŢŢŢ                                | FOR APPROVED AGRICULTURAL OPEN SPAC                                                                                                                                | CE PURPOSES AND ALSO TO GRANT AND DEDICATE<br>, UPON AND UNDER THE LANDS DESIGNATED                                                      |
|                                    | CANAL MAINTENANCE EASEMENT, THE SAMI                                                                                                                               |                                                                                                                                          |
|                                    | IRRIGATION CANALS OR FOR THE PERPETU                                                                                                                               | UTILITY SERVICE LINE, STORM DRAINAGE FACILITIES,<br>JAL PRESERVATION OF WATER CHANNELS IN THEIR                                          |
|                                    |                                                                                                                                                                    | E AS MAY BE AUTHORIZED BY THE GOVERNING<br>CTURES BEING ERECTED WITHIN SUCH EASEMENTS.                                                   |
|                                    | SIGNED THIS DAY OF                                                                                                                                                 |                                                                                                                                          |
|                                    |                                                                                                                                                                    | MUST BE MADE FOR THE TRUST AND THE TWO SEPERATE                                                                                          |
| 70.97 <b>'</b>                     | THERE IS ONLY ONE SIGNATURE BLOCK. E                                                                                                                               | EDMENTS, OR DEEDS MUST BE DONE IN ONE NAME SINCE                                                                                         |
| $\sim$                             |                                                                                                                                                                    |                                                                                                                                          |
| <i>"</i> w                         | NAIE BUSWELL (MA                                                                                                                                                   | ANAGER, BOSWELL PLAZA, LLC)                                                                                                              |
|                                    |                                                                                                                                                                    | nowledgment                                                                                                                              |
|                                    | STATE OF UTAH )ss.<br>COUNTY OF )                                                                                                                                  |                                                                                                                                          |
|                                    | ON THE DAY OF                                                                                                                                                      | , 20, PERSONALLY APPEARED                                                                                                                |
|                                    | BEFORE ME, THE UNDERSIGNED NOTARY P<br>BEING BY ME DULY S                                                                                                          | WORN, ACKNOWLEDGED TO ME THEY ARE<br>OF SAID CORPORATION AND THAT THEY                                                                   |
|                                    |                                                                                                                                                                    | AND CERTIFICATION FREELY, VOLUNTARILY, AND                                                                                               |
|                                    |                                                                                                                                                                    |                                                                                                                                          |
|                                    | COMMISSION EXPIRES                                                                                                                                                 | NOTARY PUBLIC                                                                                                                            |
|                                    |                                                                                                                                                                    |                                                                                                                                          |
|                                    |                                                                                                                                                                    | <b>Project Info.</b><br>Surveyor:                                                                                                        |
|                                    |                                                                                                                                                                    | T. HATCH<br>Designer:                                                                                                                    |
|                                    |                                                                                                                                                                    | D.CAVE                                                                                                                                   |
|                                    |                                                                                                                                                                    | <b>Peve</b>                                                                                                                              |
|                                    |                                                                                                                                                                    | Name:<br>ASPEN FALLS                                                                                                                     |
|                                    |                                                                                                                                                                    | Chambers street suite 14                                                                                                                 |
| Developer<br>Info.                 | TEL: (801) 621-3100<br>LAND PLANNERS                                                                                                                               | FAX: (801) 621-2666 www.reeve-assoc.com         Number: 5815-01           * CIVIL ENGINEERS * LAND SURVEYORS         Revision: 5-31-2016 |
| NATE BOSWELL<br>228 EAST 600 NORTH | TRAFFIC ENGINEERS * STF                                                                                                                                            | RUCTURAL ENGINEERS * LANDSCAPE ARCHITECTS Checked:                                                                                       |
| KAYSVILLE, UT 84037                |                                                                                                                                                                    | Weber County Recorder                                                                                                                    |
| y Attorney                         | Weber-Morgan Health Departm                                                                                                                                        | nent Entry No Fee Paid                                                                                                                   |
| HIS SUBDIVISION PLAT, AND          | HEREBY CERTIFY THAT THE SOILS, PERCOLA<br>AND SITE CONDITIONS FOR THIS SUBDIVISION                                                                                 | HAVE BEEN Recorded, At                                                                                                                   |
| AND NOW IN FORCE AND               | NVESTIGATED BY THIS OFFICE AND ARE APPR<br>DN-SITE WASTEWATER DISPOSAL SYSTEMS.                                                                                    | The Official Records, Page                                                                                                               |
| , 20                               | SIGNED THIS DAY OF                                                                                                                                                 | , 20 Recorded For:                                                                                                                       |
| , 20                               |                                                                                                                                                                    |                                                                                                                                          |
|                                    |                                                                                                                                                                    | Weber County Recorder                                                                                                                    |
|                                    |                                                                                                                                                                    |                                                                                                                                          |
|                                    | DIRECTOR, WEBER-MORGAN HEALTH DEPA                                                                                                                                 | Deputy.                                                                                                                                  |