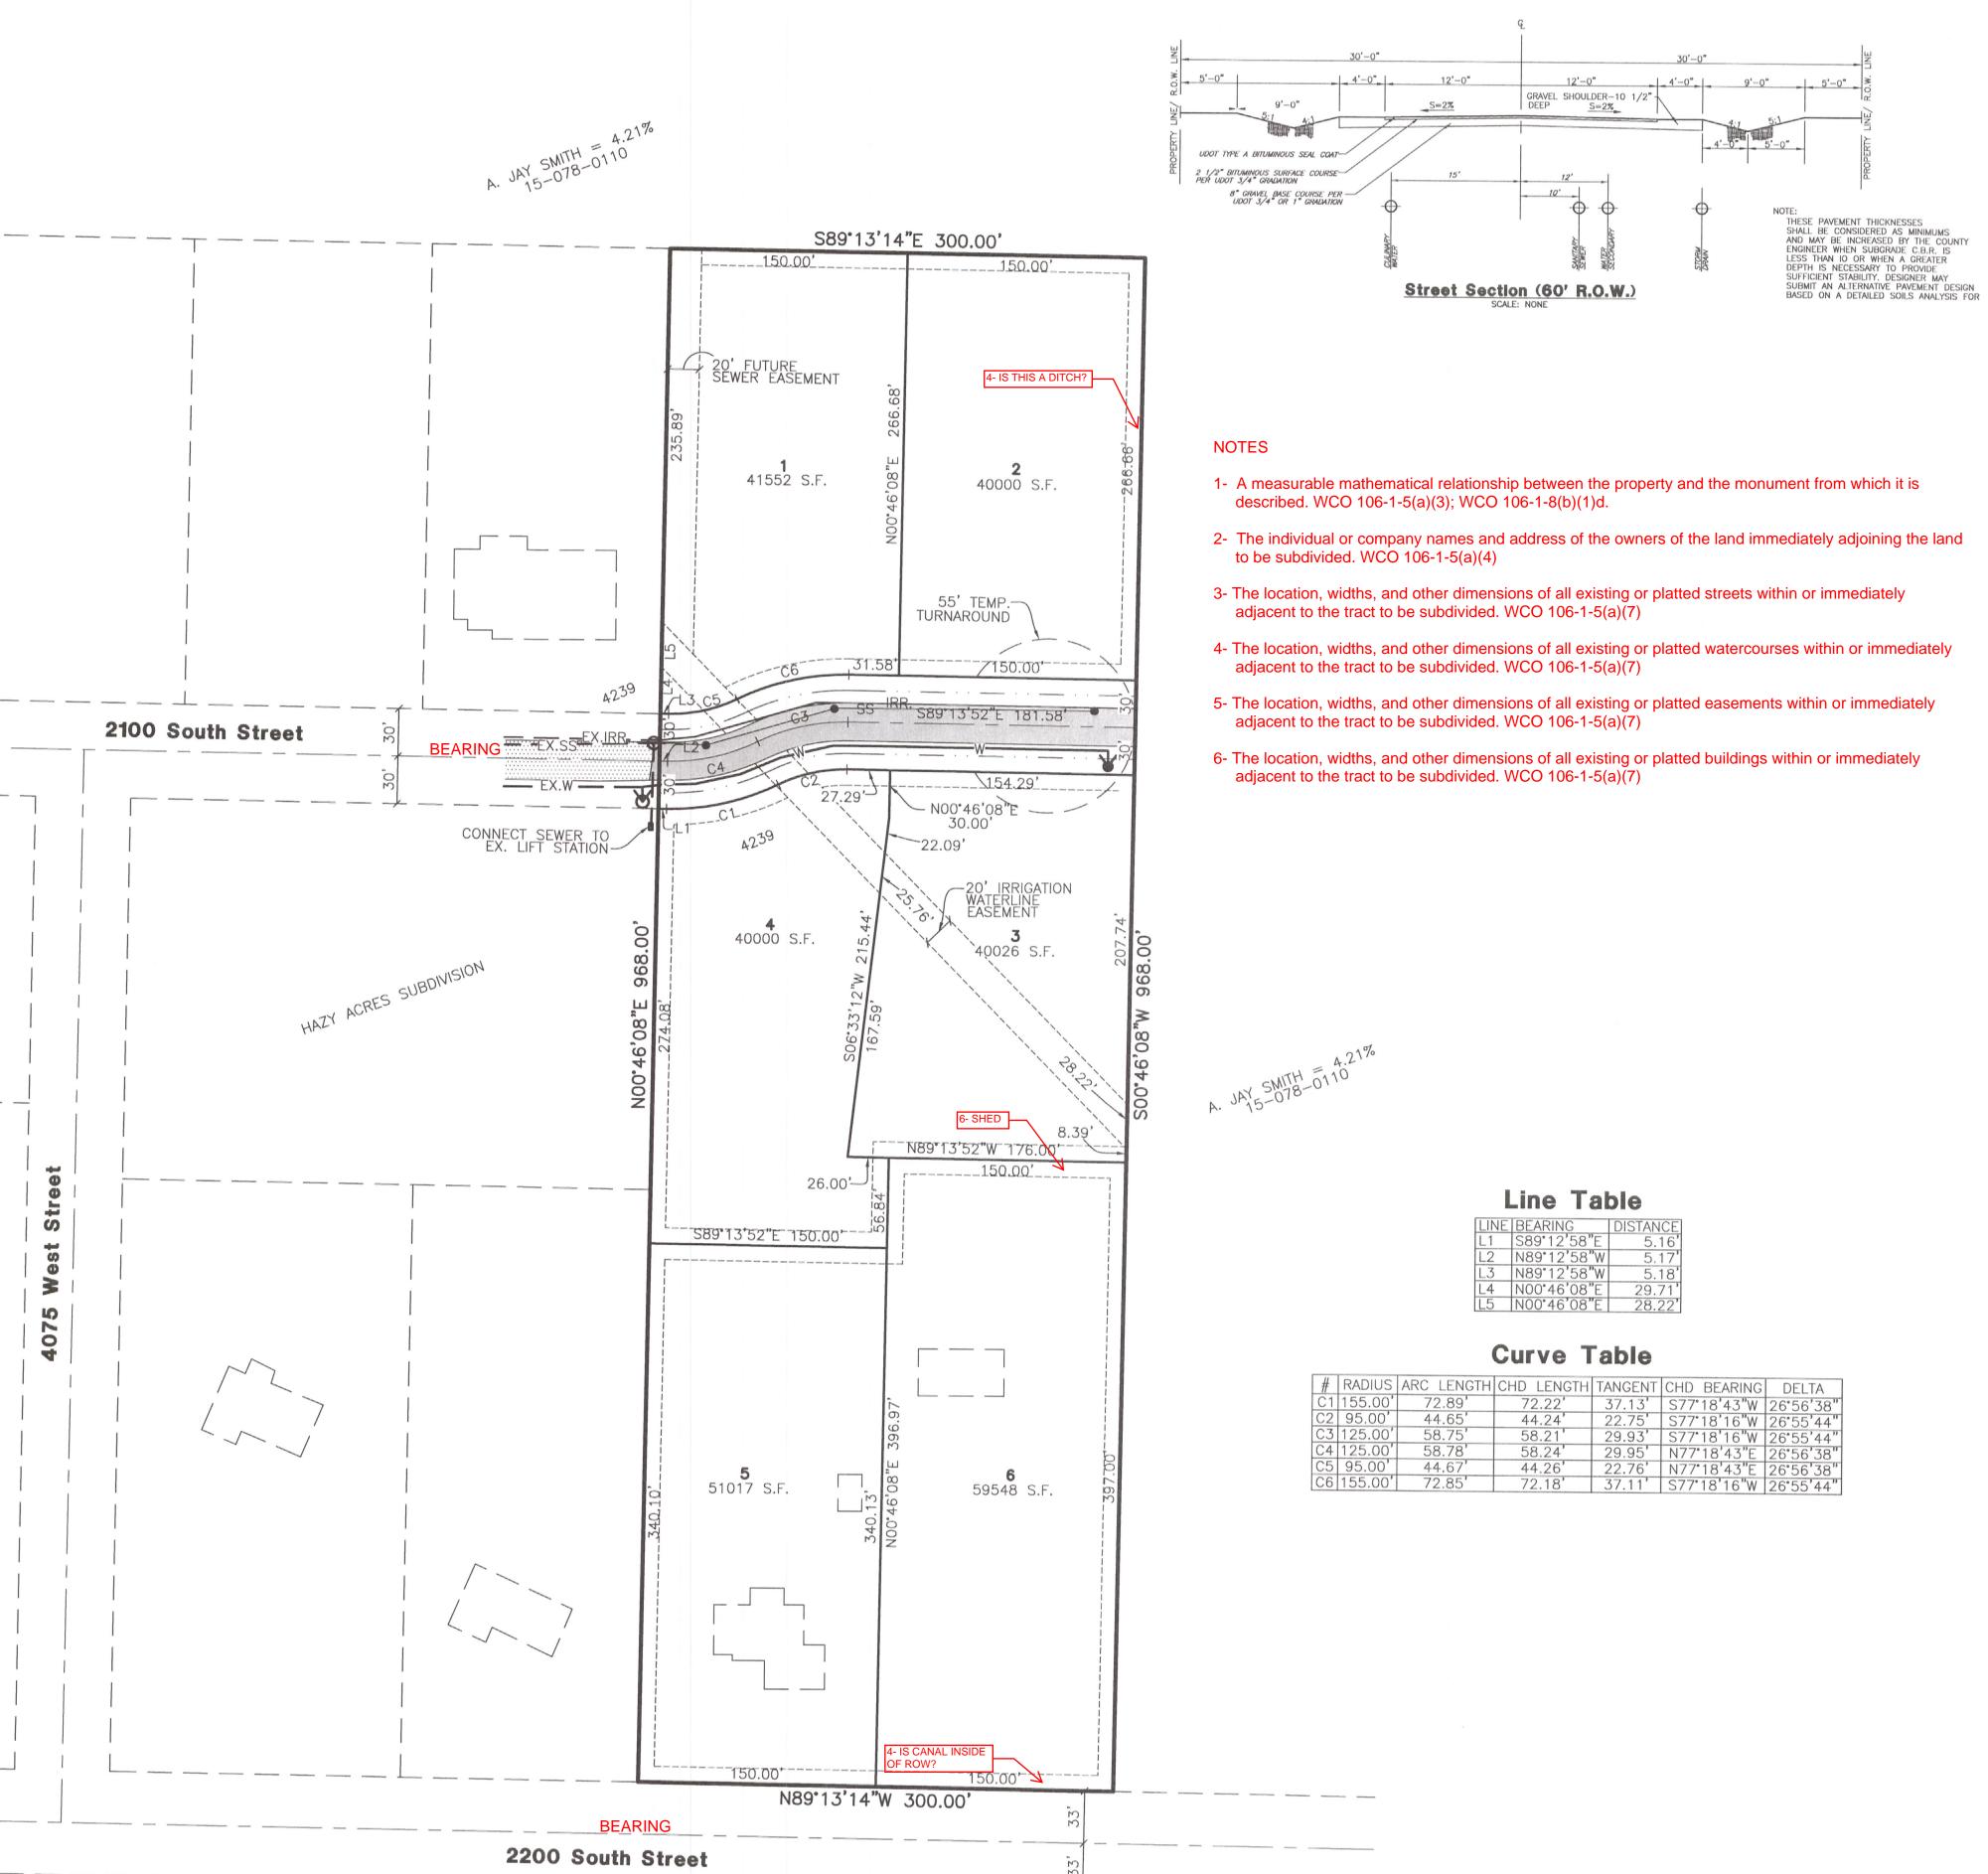

## Legend

| SS           |                                                  |
|--------------|--------------------------------------------------|
| — —EX.SS— -  | - = EXISTING SANITARY SEWER LINE                 |
| IRR          | - = PROPOSED IRRIGATION WATER LINE               |
| — —EX.IRR— - | - = EXISTING IRRIGATION WATER LINE (SIZE VARIES) |
| W            | - = PROPOSED CULINARY WATER LINE (SIZE VARIES)   |
| — — EX.W— -  | - = EXISTING CULINARY WATER LINE                 |
| SD           | = PROPOSED STORM DRAIN (SIZE VARIES)             |
| EXIST SD     | - EXISTING STORM DRAIN                           |
| ×            | = PROPOSED FIRE HYDRANT                          |
| •            | = PROPOSED SANITARY SEWER MANHOLE                |
| 0            | = EXISTING SANITARY SEWER MANHOLE                |
|              | = EXISTING ASPHALT SURFACE                       |
|              | = PROPOSED ASPHALT SURFACE                       |
|              | = EXISTING STRUCTURE                             |
|              |                                                  |

### NOTES:

1. CONTOURS ARE SHOWN WITH A ONE FOOT INTERVAL

THESE PLANS AND SPECIFICATIONS ARE THE PROPERTY OF REEVE & ASSOCIATES, INC., 920 CHAMBERS STREET, SUITE 14, OGDEN, UTAH 84403, AND SHALL NOT BE PHOTOCOPIED, RE-DRAWN, OR USED ON ANY PROJECT OTHER THAN THE PROJECT SPECIFICALLY DESIGNED FOR, WITHOUT THEIR WRITTEN PERMISSION. THE OWNERS AND ENGINEERS OF REEVE & ASSOCIATES, INC. DISCLAIM ANY LIABILITY FOR ANY CHANGES OR MODIFICATIONS MADE TO THESE PLANS OR THE DESIGN THEREON WITHOUT THEIR CONSENT.

# Russell Property

Weber County, Utah

| LINE | BEARING     | DISTANCE |
|------|-------------|----------|
| L1   | S89°12'58"E | 5.16'    |
| L2   | N89°12'58"W | 5.17'    |
| L3   | N89°12'58"W | 5.18'    |
| L4   | N00°46'08"E | 29.71'   |
| L5   | N00°46'08"E | 28.22'   |

| and the second se | the state of the second s | THE REAL PROPERTY AND ADDRESS OF THE OWNER ADDRESS ADDRES | CHD LENGTH | TANGENT | CHD BEARING | DELTA     |
|-----------------------------------------------------------------------------------------------------------------------------------------------------------------------------------------------------------------------------------------------------------------------------------------------------------------------------------------------------------------------------------------------------------------------------------------------------------------------------------------------------------------------------------------------------------------------------------------------------------------------------------------------------------------------------------------------------|------------------------------------------------------------------------------------------------------------------------------------------------------------------------------------------------------------------------------------------------------------------------------------------------------------------------------------------------------------------------------------------------------------------------------------------------------------------------------------------------------------------------------------------------------------------------------------------------------------------------------------------------------------------------------------------------------|-----------------------------------------------------------------------------------------------------------------------------------------------------------------------------------------------------------------------------------------------------------------------------------------------------------------------------------------------------------------------------------------------------------------------------------------------------------------------------------------------------------------------------------------------------------------------------------------------------------------------------------------------------------------------------------------------------------------------------------------------------------------------------------------------------------------------------------------------------------------------------------------------------------------------------------------------------------------------------------------------------------------------------------------------------------------------------------------------------------------------------------------------------------------------------------------------------------------------------------------------------------------------------------------------------------------------------------------------------------------------------------------------------------------------------------------------------------------------------------------------------------------------------------------------------------------------------------------------------------------------------------------------------------------------------------------------------------------------------------------------------------------------------------------------------------------------------------------------------------------------------------|------------|---------|-------------|-----------|
|                                                                                                                                                                                                                                                                                                                                                                                                                                                                                                                                                                                                                                                                                                     | 155.00'                                                                                                                                                                                                                                                                                                                                                                                                                                                                                                                                                                                                                                                                                              | 7 Am 1 Cur Cur                                                                                                                                                                                                                                                                                                                                                                                                                                                                                                                                                                                                                                                                                                                                                                                                                                                                                                                                                                                                                                                                                                                                                                                                                                                                                                                                                                                                                                                                                                                                                                                                                                                                                                                                                                                                                                                                    | 72.22'     | 37.13'  | S77°18'43"W | 26°56'38" |
| the second se                                                                                                                                                                                                                                                                                                                                                                                                                                                                                                                                                                                     | 95.00 <b>'</b>                                                                                                                                                                                                                                                                                                                                                                                                                                                                                                                                                                                                                                                                                       | 44.65'                                                                                                                                                                                                                                                                                                                                                                                                                                                                                                                                                                                                                                                                                                                                                                                                                                                                                                                                                                                                                                                                                                                                                                                                                                                                                                                                                                                                                                                                                                                                                                                                                                                                                                                                                                                                                                                                            | 44.24'     | 22.75'  | S77°18'16"W | 26°55'44" |
|                                                                                                                                                                                                                                                                                                                                                                                                                                                                                                                                                                                                                                                                                                     | 125.00'                                                                                                                                                                                                                                                                                                                                                                                                                                                                                                                                                                                                                                                                                              | 58.75'                                                                                                                                                                                                                                                                                                                                                                                                                                                                                                                                                                                                                                                                                                                                                                                                                                                                                                                                                                                                                                                                                                                                                                                                                                                                                                                                                                                                                                                                                                                                                                                                                                                                                                                                                                                                                                                                            | 58.21'     | 29.93'  | S77°18'16"W | 26°55'44" |
| C4                                                                                                                                                                                                                                                                                                                                                                                                                                                                                                                                                                                                                                                                                                  | 125.00'                                                                                                                                                                                                                                                                                                                                                                                                                                                                                                                                                                                                                                                                                              | 58.78'                                                                                                                                                                                                                                                                                                                                                                                                                                                                                                                                                                                                                                                                                                                                                                                                                                                                                                                                                                                                                                                                                                                                                                                                                                                                                                                                                                                                                                                                                                                                                                                                                                                                                                                                                                                                                                                                            | 58.24'     | 29.95'  | N77°18'43"E | 26'56'38" |
| the second se                                                                                                                                                                                                                                                                                                                                                                                                                                                                                                                                                                                     | 95.00'                                                                                                                                                                                                                                                                                                                                                                                                                                                                                                                                                                                                                                                                                               | 44.67'                                                                                                                                                                                                                                                                                                                                                                                                                                                                                                                                                                                                                                                                                                                                                                                                                                                                                                                                                                                                                                                                                                                                                                                                                                                                                                                                                                                                                                                                                                                                                                                                                                                                                                                                                                                                                                                                            | 44.26'     | 22.76'  | N77°18'43"E | 26'56'38" |
| C6                                                                                                                                                                                                                                                                                                                                                                                                                                                                                                                                                                                                                                                                                                  | 155.00'                                                                                                                                                                                                                                                                                                                                                                                                                                                                                                                                                                                                                                                                                              | 72.85'                                                                                                                                                                                                                                                                                                                                                                                                                                                                                                                                                                                                                                                                                                                                                                                                                                                                                                                                                                                                                                                                                                                                                                                                                                                                                                                                                                                                                                                                                                                                                                                                                                                                                                                                                                                                                                                                            | 72.18'     | 37.11'  | S77°18'16"W | 26°55'44" |

## **Developer:**

Gabbard Homes Lonnie Gabbard 4052 S. 5025 W. West Haven, UT. 84401 (801) 390-1050

| Revisions Revisions   Part of The NW 1/4 OF SECTION 28, T.6N., R.2W., S.L.B & M., U.S. SURVEY DATE DESCRIPTION   Preliminary Plan DESCRIPTION DESCRIPTION DESCRIPTION |
|-----------------------------------------------------------------------------------------------------------------------------------------------------------------------|
| PART OF THE NW 1/4 OF SECTION 28, T.6N., R.2W., S.L.B & M., U.S. SURVEY<br>WEBER COUNTY, UTAH<br><b>Preliminary Plan</b>                                              |
|                                                                                                                                                                       |