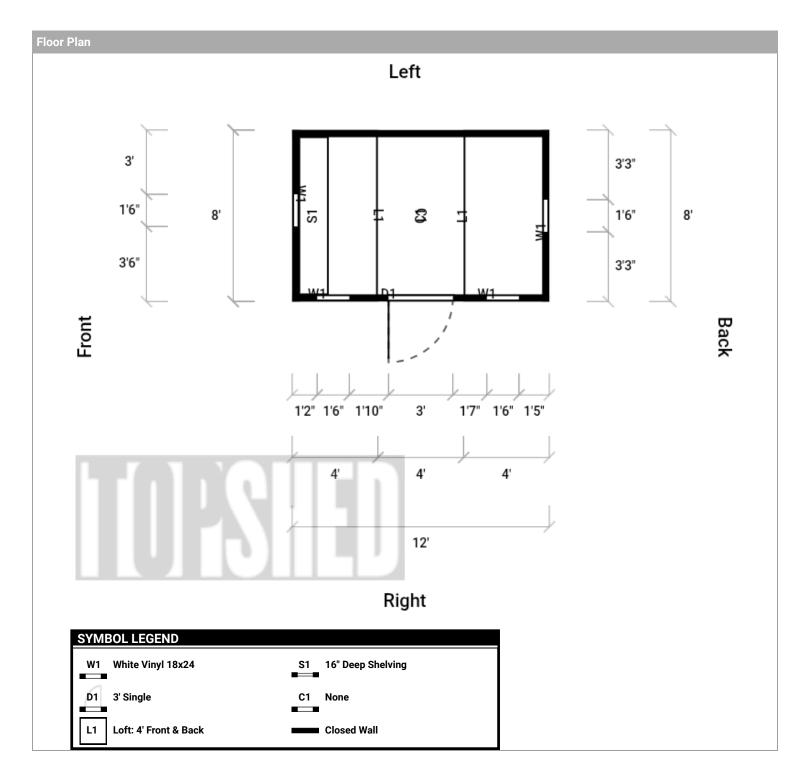

Top Shed Utah/ Idaho
Text Sales: Austin +1 (435) 760-7766 Text Sales: Connor +1 (435) 890-9731
Text: Office +1 (435) 767-SHED Text: Idaho Office+1 (208) 55-SHEDS topshedutah@gmail.com

| Ship To                                                                       |                                 |                      |                           |            |                    |               |  |
|-------------------------------------------------------------------------------|---------------------------------|----------------------|---------------------------|------------|--------------------|---------------|--|
| Name Marla Voss                                                               |                                 |                      | Order # _1752516176670516 |            |                    |               |  |
| Install Address 3465 N. Hwy 39                                                |                                 |                      |                           |            |                    |               |  |
| City Huntsville, UT                                                           |                                 | State                |                           |            | Zip Code 84317     |               |  |
| Email Mvossmoose@gmail.com                                                    |                                 | Phone # 801-651-6002 |                           | 002        | Mobile #           |               |  |
| Building Info                                                                 | Size                            |                      |                           | Colors     |                    |               |  |
| Style Barn                                                                    | 8 x 12<br>8'<br>Sidewall Height |                      | Roof                      |            |                    |               |  |
| Roof Overhang Flush Gable (2" Sides)                                          |                                 |                      | Trim                      |            |                    |               |  |
| Roof Material Metal                                                           |                                 |                      | Siding Repose Gray        |            | ose Gray           |               |  |
| Base Treated joist and skids floor (customer                                  |                                 |                      |                           |            |                    |               |  |
| Siding Vertical Panel                                                         |                                 |                      |                           |            |                    |               |  |
| Description                                                                   |                                 | Qty                  | Unit Price                | Price      | Totals             |               |  |
| Style: Barn                                                                   |                                 | 1                    | \$2,876.00                | \$2,876.00 | Subtotal           | \$4,823       |  |
| Sidewall Height: 8'                                                           |                                 | 1                    | \$101.00                  | \$101.00   | + Sales Tax        |               |  |
| Roof Overhang: Flush Gable (2" Sides)                                         |                                 | 1                    | -                         | -          | 7.25%              | \$350         |  |
| Base: Treated joist and skids floor (customer ground prep within 6" of level) |                                 | 1                    | -                         | -          | Delivery           | \$126         |  |
| Siding: Vertical Panel                                                        |                                 | 1                    | -                         | -          | Total Order Amount | <b>ΦΕ 200</b> |  |
| Roof Pitch: Standard                                                          |                                 | 1                    | -                         | -          |                    | \$5,299       |  |
| Siding Color: Repose Gray                                                     |                                 | -                    | \$622.00                  | -          | Remaining Due      | \$5,299       |  |
| Roof Material: Metal                                                          |                                 | 1                    | \$151.00                  | \$151.00   |                    |               |  |
| Doors & Ramps                                                                 |                                 |                      |                           |            |                    |               |  |
| 3' Single                                                                     |                                 | 1                    | -                         | -          |                    |               |  |
| Color: Repose Gray                                                            |                                 | -                    | \$105.00                  | -          |                    |               |  |
| On-Door Trim: Repose Gray                                                     |                                 | -                    | -                         | -          |                    |               |  |
| Windows & Accessories                                                         |                                 |                      |                           |            |                    |               |  |
| White Vinyl 18x24                                                             |                                 | 4                    | \$131.00                  | \$524.00   |                    |               |  |
| Color: White                                                                  |                                 | -                    | -                         | -          |                    |               |  |
| INTERIOR                                                                      |                                 |                      |                           |            |                    |               |  |
| Flooring: Tongue & Groove OSB                                                 |                                 | 1                    | -                         | -          |                    |               |  |
| Loft: 4' Front & Back                                                         |                                 | 1                    | \$202.00                  | \$202.00   |                    |               |  |
| 16" Deep Shelving                                                             |                                 | 1                    | \$189.00                  | \$189.00   |                    |               |  |
| Additional Options (May Be Non-Visual)                                        |                                 |                      |                           |            |                    |               |  |
| On-Site Installation                                                          |                                 | 1                    | -                         |            |                    |               |  |
| Drip Cap Over Door (Per Door)                                                 |                                 | 1                    | \$53.00                   | \$53.00    |                    |               |  |