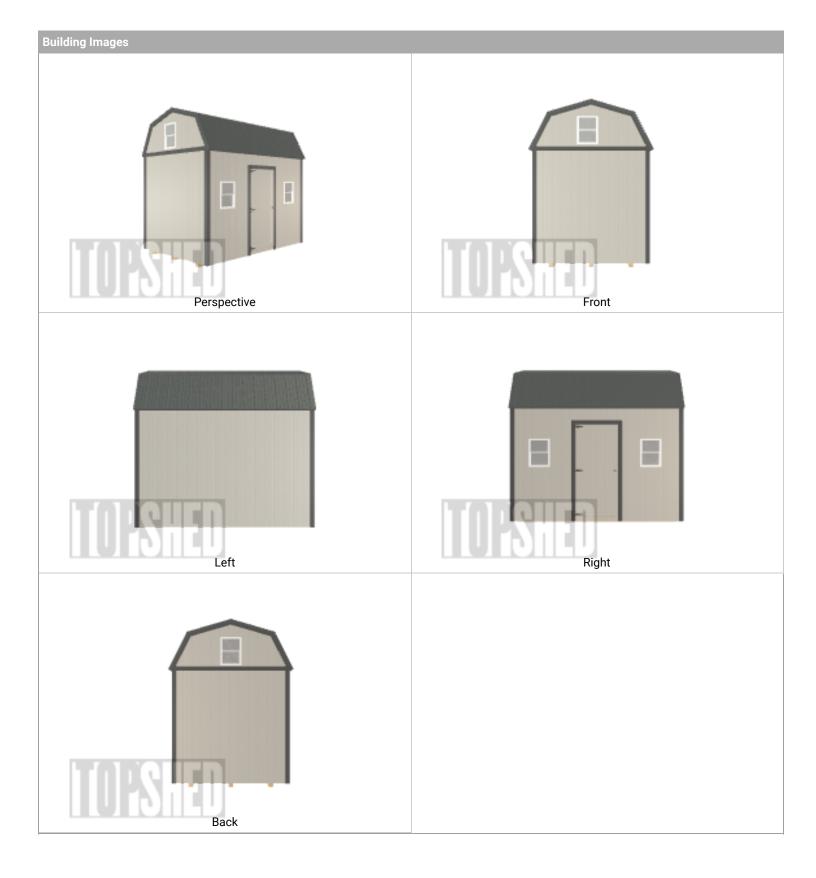

Top Shed Utah/ Idaho
Text Sales: Austin +1 (435) 760-7766 Text Sales: Connor +1 (435) 890-9731
Text: Office +1 (435) 767-SHED Text: Idaho Office+1 (208) 55-SHEDS topshedutah@gmail.com

| Ship To                                                                       |                                 |                      |                           |            |                    |               |  |
|-------------------------------------------------------------------------------|---------------------------------|----------------------|---------------------------|------------|--------------------|---------------|--|
| Name Marla Voss                                                               |                                 |                      | Order # _1752516176670516 |            |                    |               |  |
| Install Address 3465 N. Hwy 39                                                |                                 |                      |                           |            |                    |               |  |
| City Huntsville, UT                                                           |                                 | State                |                           |            | Zip Code 84317     |               |  |
| Email Mvossmoose@gmail.com                                                    |                                 | Phone # 801-651-6002 |                           | 002        | Mobile #           |               |  |
| Building Info                                                                 | Size                            |                      |                           | Colors     |                    |               |  |
| Style Barn                                                                    | 8 x 12<br>8'<br>Sidewall Height |                      | Roof                      |            |                    |               |  |
| Roof Overhang Flush Gable (2" Sides)                                          |                                 |                      | Trim                      |            |                    |               |  |
| Roof Material Metal                                                           |                                 |                      | Siding Repose Gray        |            | ose Gray           |               |  |
| Base Treated joist and skids floor (customer                                  |                                 |                      |                           |            |                    |               |  |
| Siding Vertical Panel                                                         |                                 |                      |                           |            |                    |               |  |
| Description                                                                   |                                 | Qty                  | Unit Price                | Price      | Totals             |               |  |
| Style: Barn                                                                   |                                 | 1                    | \$2,876.00                | \$2,876.00 | Subtotal           | \$4,823       |  |
| Sidewall Height: 8'                                                           |                                 | 1                    | \$101.00                  | \$101.00   | + Sales Tax        |               |  |
| Roof Overhang: Flush Gable (2" Sides)                                         |                                 | 1                    | -                         | -          | 7.25%              | \$350         |  |
| Base: Treated joist and skids floor (customer ground prep within 6" of level) |                                 | 1                    | -                         | -          | Delivery           | \$126         |  |
| Siding: Vertical Panel                                                        |                                 | 1                    | -                         | -          | Total Order Amount | <b>ΦΕ 200</b> |  |
| Roof Pitch: Standard                                                          |                                 | 1                    | -                         | -          |                    | \$5,299       |  |
| Siding Color: Repose Gray                                                     |                                 | -                    | \$622.00                  | -          | Remaining Due      | \$5,299       |  |
| Roof Material: Metal                                                          |                                 | 1                    | \$151.00                  | \$151.00   |                    |               |  |
| Doors & Ramps                                                                 |                                 |                      |                           |            |                    |               |  |
| 3' Single                                                                     |                                 | 1                    | -                         | -          |                    |               |  |
| Color: Repose Gray                                                            |                                 | -                    | \$105.00                  | -          |                    |               |  |
| On-Door Trim: Repose Gray                                                     |                                 | -                    | -                         | -          |                    |               |  |
| Windows & Accessories                                                         |                                 |                      |                           |            |                    |               |  |
| White Vinyl 18x24                                                             |                                 | 4                    | \$131.00                  | \$524.00   |                    |               |  |
| Color: White                                                                  |                                 | -                    | -                         | -          |                    |               |  |
| INTERIOR                                                                      |                                 |                      |                           |            |                    |               |  |
| Flooring: Tongue & Groove OSB                                                 |                                 | 1                    | -                         | -          |                    |               |  |
| Loft: 4' Front & Back                                                         |                                 | 1                    | \$202.00                  | \$202.00   |                    |               |  |
| 16" Deep Shelving                                                             |                                 | 1                    | \$189.00                  | \$189.00   |                    |               |  |
| Additional Options (May Be Non-Visual)                                        |                                 |                      |                           |            |                    |               |  |
| On-Site Installation                                                          |                                 | 1                    | -                         |            |                    |               |  |
| Drip Cap Over Door (Per Door)                                                 |                                 | 1                    | \$53.00                   | \$53.00    |                    |               |  |