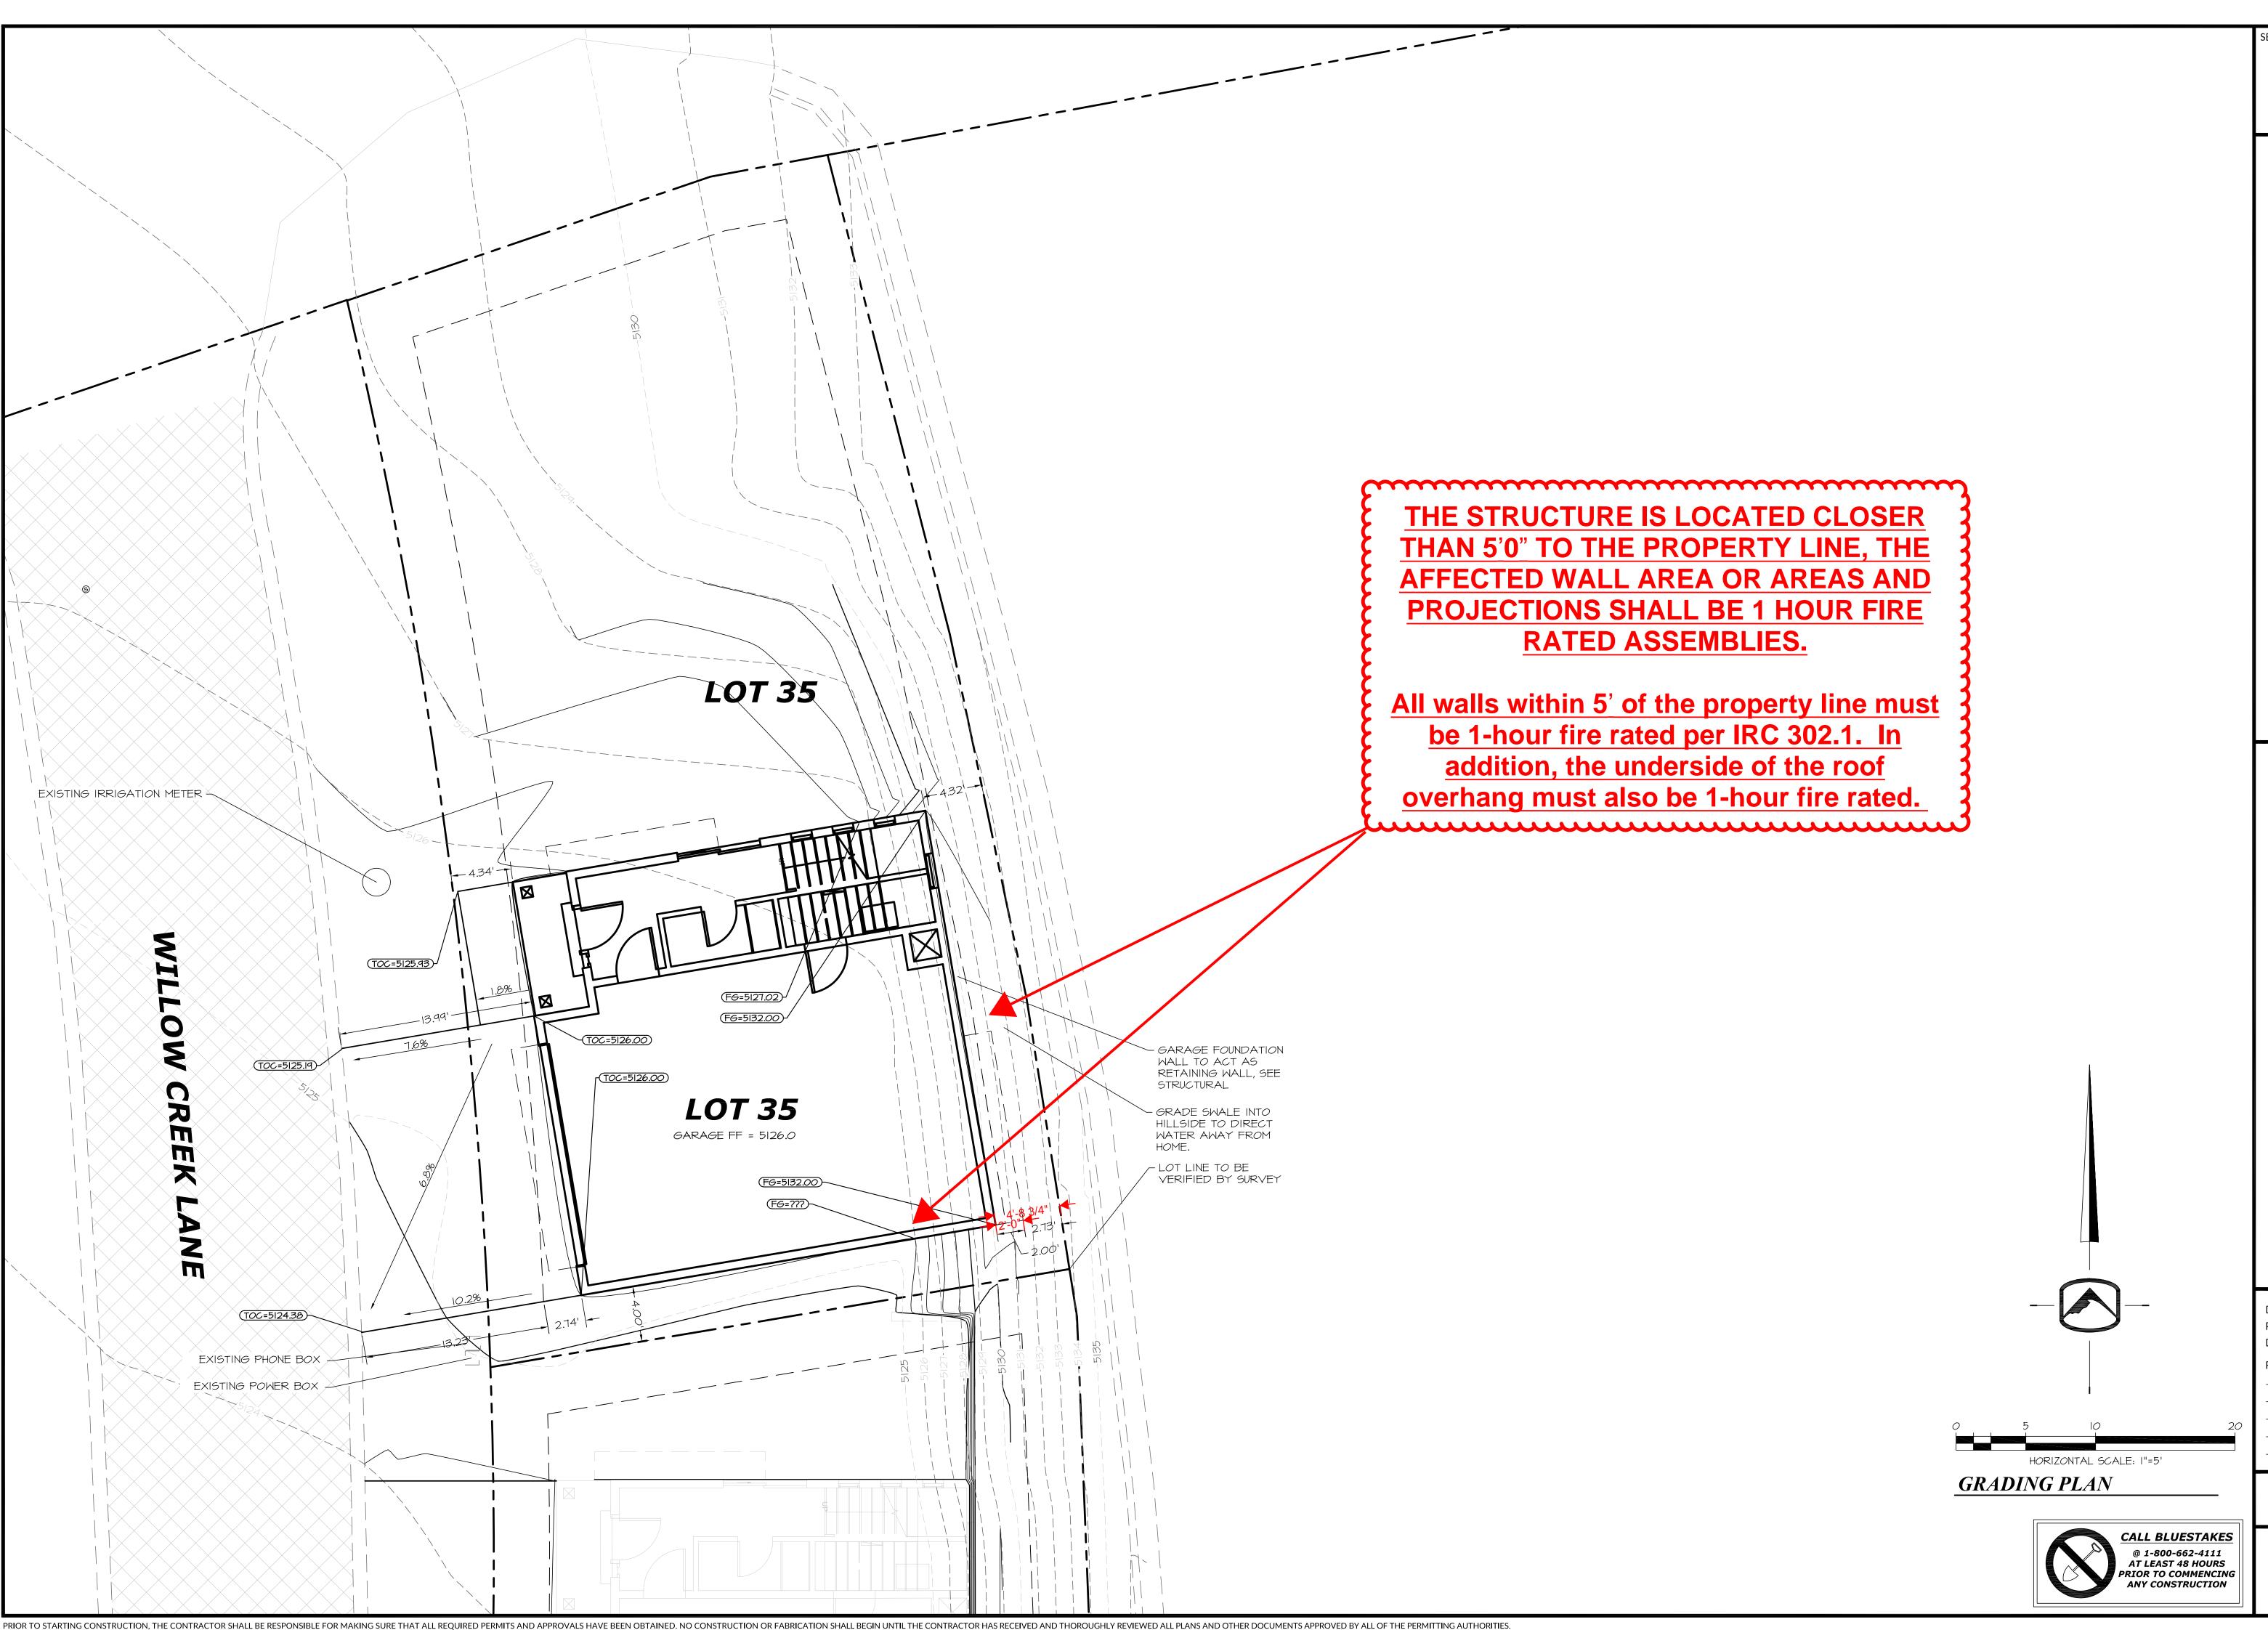

Sheet Information

SITE

Sheet #

A1.0

21335

N 11° 53' 57" W - 26.63 FT. N 09° 00' 21" W - 19.69 FT. N 14° 18′ 32″ W - 35.47 FT. 4' SETBACK 27' 10'' A 4 A A A A A A A 5' 0'' RETAINING WALL AS CALLED OUT ON GRADING PLAN 20' SETBACK 25' 0'' 24' 10'' N 07° 39' 40" W - 77.29 FT.

3570 N. WILLOW CREEK LANE (4875 EAST) EDEN, UT 84310 3074 SQ. FT. (0.071 acres)

SLOPE GRADE AWAY FROM RESIDENCE 5% FOR A MIN. OF 10 FT.

NOTE: UTILITIES ARE SCHEMATIC ONLY, VERIFY EXACT LOCATION ON SITE AND WITH CITY APPROVED CIVIL PLANS.

NOTE: VERIFY ALL BUILDING SETBACKS WITH CITY APPROVED CIVIL PLANS.

9/21/2022 11:04:20 PM