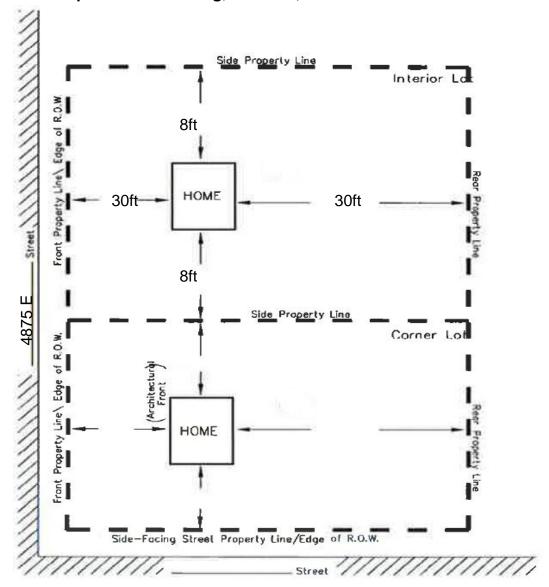

#### **Land Use Permit**

Structure Setback Graphic: New Dwelling, Addition, Etc.

## MINIMUM YARD SETBACKS New Dwelling, Addit-ion, Etc.