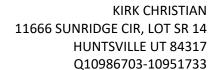

## **Base Details/Permit Details**

**Building Size & Style** 

TB-800 - 10' wide by 20' long

**Paint Selection** 

Base: Brick Dust, Trim: Delicate White

**Roof Selection** 

Light StoneMetal Roof

Drip Edge

## **Optional Details**

Doors

3' x 6'7" Double Shed Door (6')

Windows

2 3'x3' Insulated Horizontal Sliding Window

Walls

537 Sq Ft House Wrap

Roof

322 Sq Ft Radiant Barrier Roof Decking

Floor and Foundation

200 Sq Ft 3/4" Treated Floor Decking Upgrade

Interior

niterio

80 Sq Ft Overhead Loft

Vents

2 Ea 16"x8" Wall Vent - White 20 Ea Floor Track Vent Screen

Loft

Wall C - Straight Loft, 8' Deep Wall C