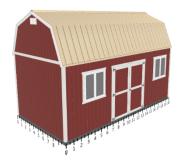

## **Base Details/Permit Details**

**Building Size & Style** 

TB-800 - 10' wide by 20' long

**Paint Selection** 

Base: Brick Dust, Trim: Delicate White

**Roof Selection** 

Light StoneMetal Roof

Drip Edge

## **Optional Details**

Doors

3' x 6'7" Double Shed Door (6')

Windows

2 3'x3' Insulated Horizontal Sliding Window

Walls

537 Sq Ft House Wrap

Roof

322 Sq Ft Radiant Barrier Roof Decking

Floor and Foundation

200 Sq Ft 3/4" Treated Floor Decking Upgrade

Interior

niterio

80 Sq Ft Overhead Loft

Vents

2 Ea 16"x8" Wall Vent - White 20 Ea Floor Track Vent Screen

Loft

Wall C - Straight Loft, 8' Deep Wall C