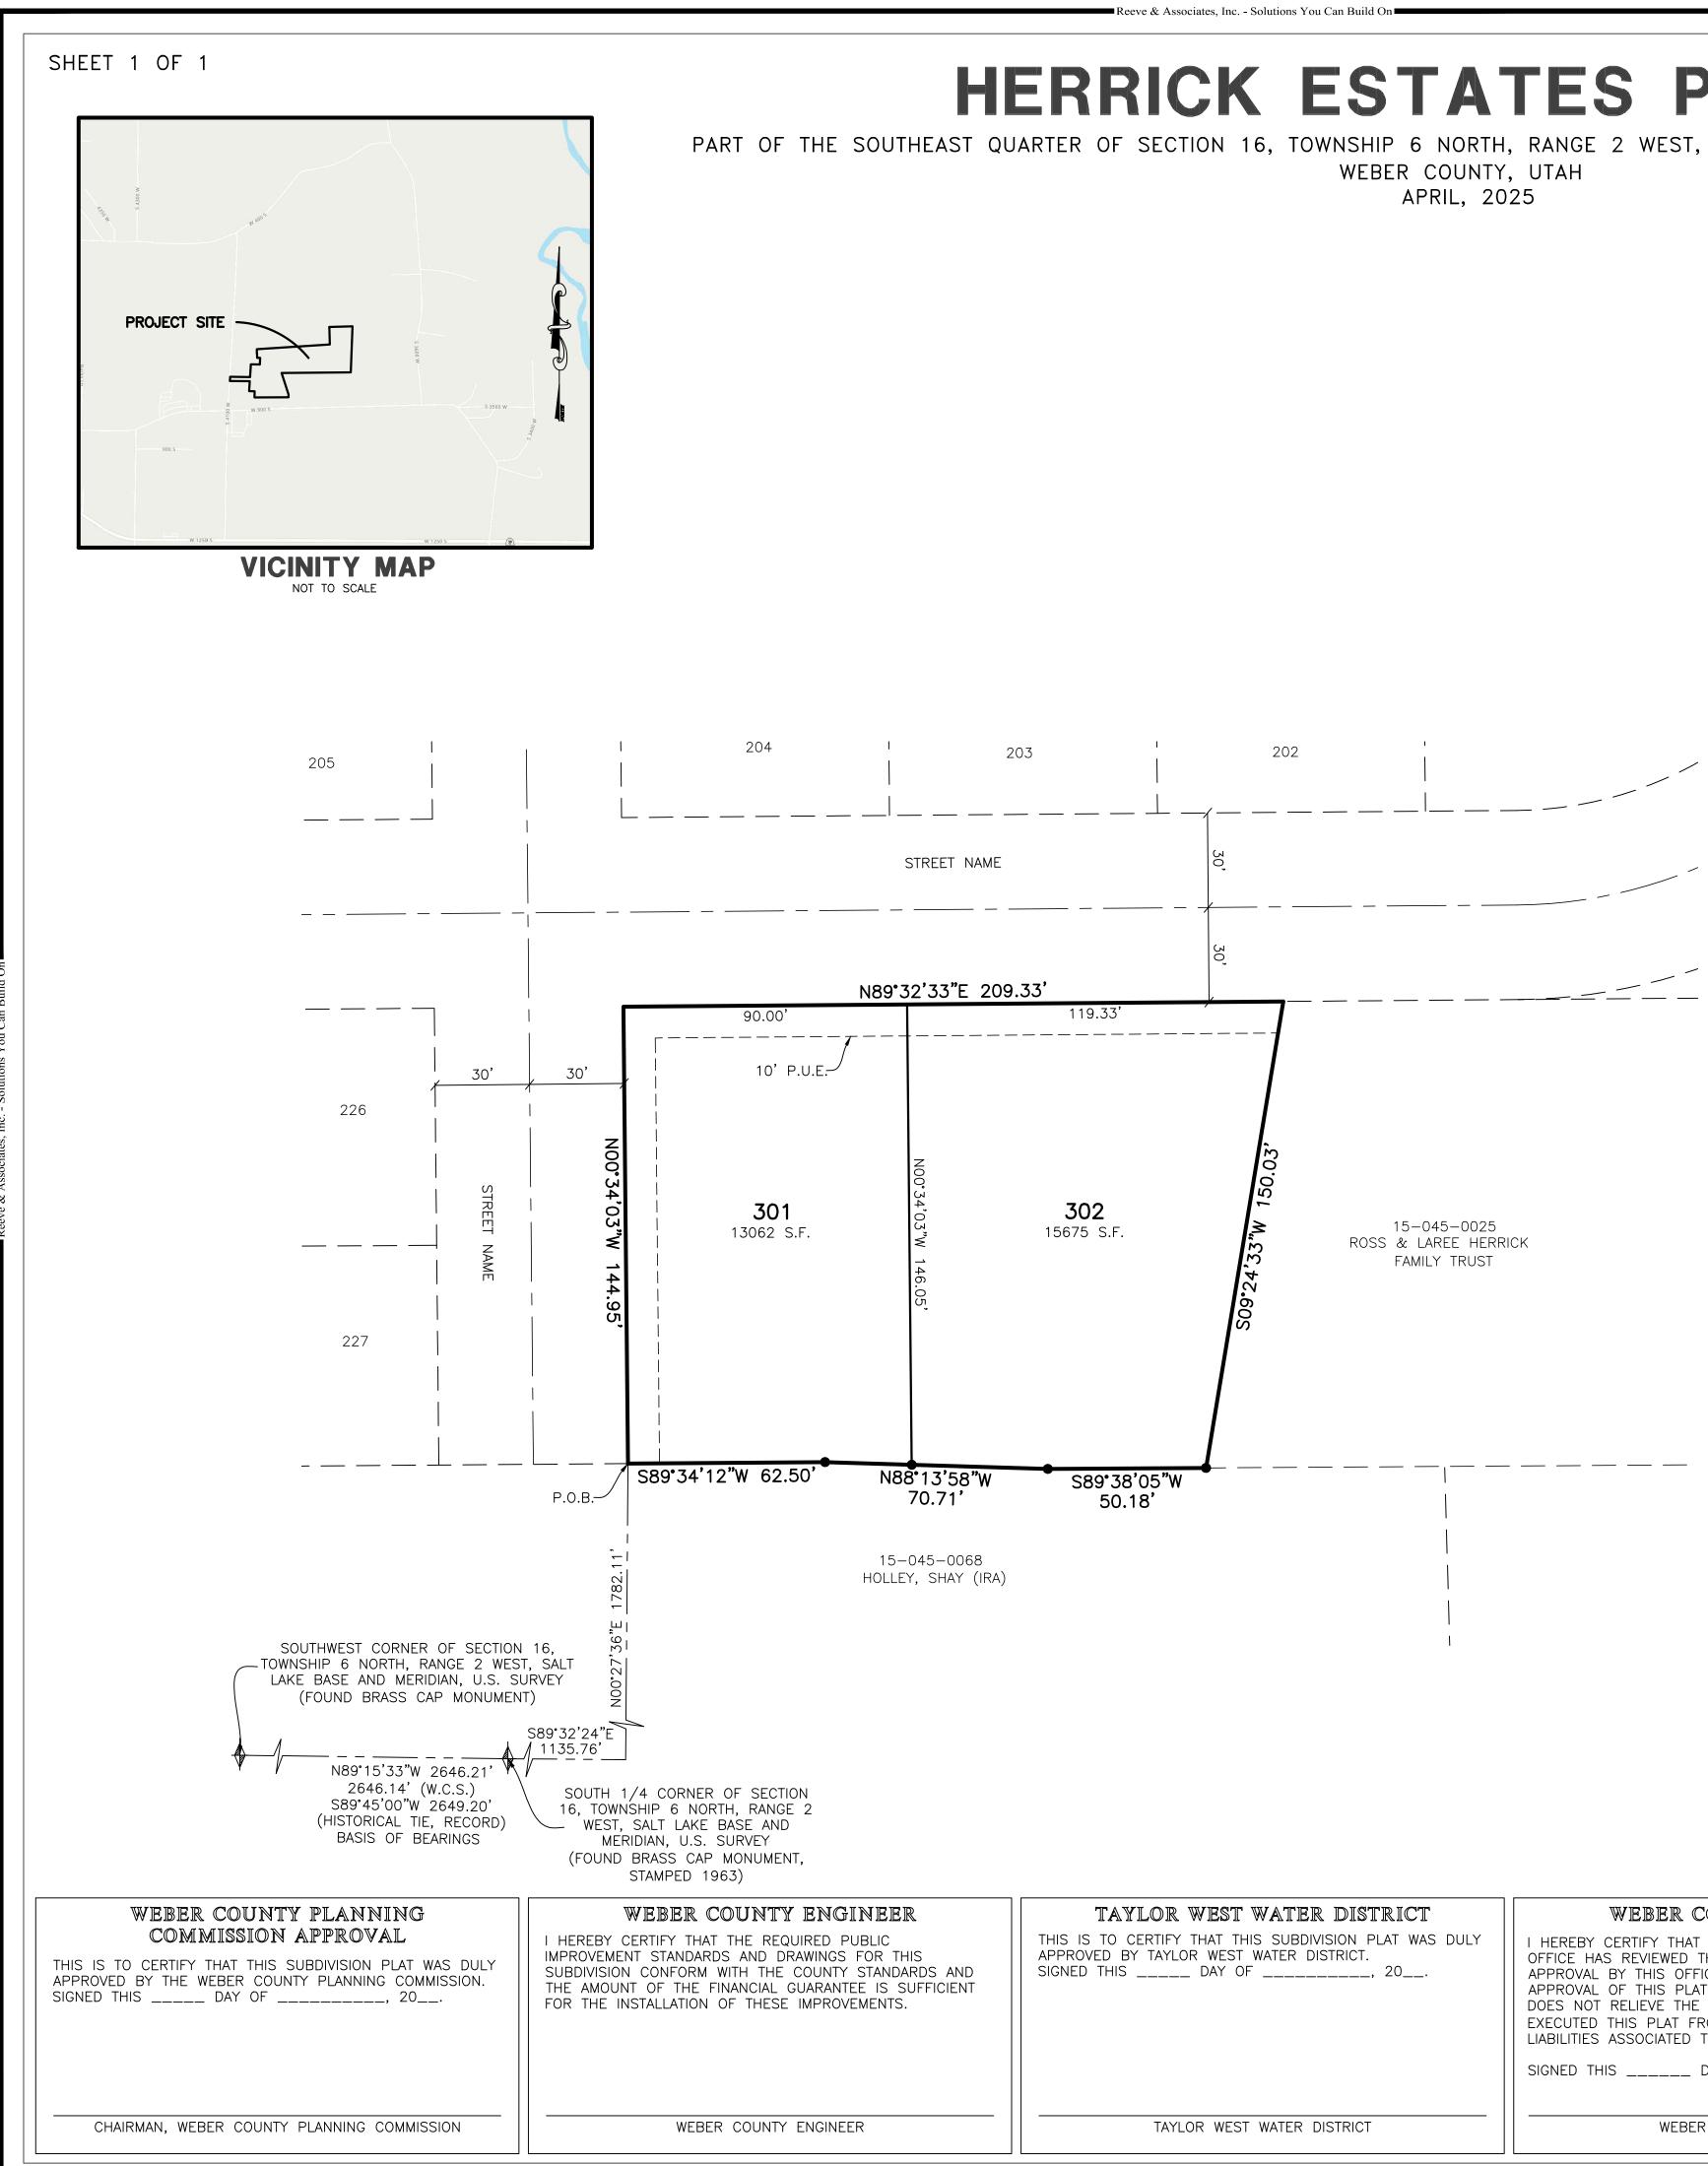

# **HERRICK ESTATES PHASE 3**

PART OF THE SOUTHEAST QUARTER OF SECTION 16, TOWNSHIP 6 NORTH, RANGE 2 WEST, SALT LAKE BASE & MERIDIAN, U.S. SURVEY

### NARRATIVE

THE PURPOSE OF THIS PLAT IS TO DIVIDE THE BELOW DESCRIE LOTS AND STREETS AS SHOWN. ALL BOUNDARY CORNERS AND WERE SET WITH A 5/8" X 24" REBAR AND PLASTIC CAP STAMF ASSOCIATES".

BRASS CAP MONUMENTS WERE FOUND FOR THE SOUTH SOUTHWEST CORNER; SOUTHEAST CORNER; AND THE WEST CO SECTION 16, TOWNSHIP 6 NORTH, RANGE 2 WEST, SALT LAKE U.S. SURVEY.

A LINE BEARING NORTH 89°15'33" WEST BETWEEN THE SOUT AND THE SOUTHWEST CORNER OF SECTION 9 WAS USED BEARINGS FOR THIS SURVEY.

A SURVEY OF SECTION 16, TOWNSHIP 6 NORTH, RNAGE MERIDIAN, PREPARED BY WASHINGTON JENKINS, DATED APRIL SURVEY PREPARED BY LANDMARK SURVEYING FOR DEE BITTO 1995, AND FILED JUNE 29, 1995 AS SURVEY #1195; A PREPARED BY LANDMARK SURVEYING FOR LEROY HERRICK, 2000, AND FILED JANUARY 21, 2003, AS SURVEY #2975; / PREPARED BY C.L.S., INC., FOR LEASA BUTLER, DATED SEPTE FILED APRIL 5, 2005, AS SURVEY #3599; 4100 WEST ST SURVEY PREPARED BY WEBER COUNTY SURVEY, DATED JUNE JUNE 25, 2024, SURVEY #7844; AND MUSGRAVE BITTON SUBDI REEVE & ASSOCIATES, INC., FOR T. CARTER MUSGRAVE AND DATED JANUARY 27, 2015, AND RECORDED JULY 28, 2015, AS

BOUNDARIES FOR THIS PROPERTY WERE DETERMINED BY DOC AND FOUND EVIDENCE OF OCCUPATION ON THE GROUND. TH SECTION 16, PREPARED BY WASHINGTON JENKINS WAS USED LOTS AS INDICATED IN THE DEEDS FOR THE SUBJECT PAR PARCELS. THAT SURVEY WAS ROTATED AND TRANSLATED TO MAT OF OCCUPATION ON THE GROUND. SUBJECT PROPERTY BOU FURTHER DETERMINED BY THESE LINES, OLD FENCE LINES AND

## **BOUNDARY DESCRIPTIO**

PART OF THE SOUTHEAST QUARTER OF SECTION 16, TOWNSHIP NORTH, RANGE 2 WEST, SALT LAKE BASE AND MERIDIAN, U.S. S PARTICULARLY DESCRIBED AS FOLLOWS:

BEGINNING AT A POINT BEING 1135.76 FEET SOUTH 89'32'24" SECTION LINE AND 1782.11 FEET NORTH 00°27'36" EAST FROM QUARTER CORNER OF SECTION 16 (SAID SOUTH QUARTER CORI FEET SOUTH 89°15'33" EAST FROM THE SOUTHWEST CORNER C THENCE NORTH 00°34'03" WEST 144.95 FEET; THENCE NORTH 209.33 FEET; THENCE SOUTH 09°24'33" WEST 150.00 FEET; THENCE SOUTH 09°24'33" FEET; THENCE SOUTH 09°24'33" WEST 150.00 FEET; THENCE SOUTH 09°24'30" FEET; THENCE SOUTH 09°24'30" FEET; THENCE SOUTH 09°24'30" FEET; THENCE SOUTH 09°24'30" FEET; 89'36'20" WEST 50.19 FEET; THENCE NORTH 88'13'58" WEST SOUTH 89°34'12" WEST 62.50 FEET TO THE POINT OF BEGINNI

CONTAINING 28,737 SQUARE FEET OR 0.660 ACRES.

| TAYLOR WEST WATER DISTRICT                                                                                   | WEBER COUNTY SURVEYOR                                                                                                                                                                                                                                                                                                                                             | WEBER COUNT                                                                                                                                                    |  |
|--------------------------------------------------------------------------------------------------------------|-------------------------------------------------------------------------------------------------------------------------------------------------------------------------------------------------------------------------------------------------------------------------------------------------------------------------------------------------------------------|----------------------------------------------------------------------------------------------------------------------------------------------------------------|--|
| S TO CERTIFY THAT THIS SUBDIVISION PLAT WAS DULY<br>OVED BY TAYLOR WEST WATER DISTRICT.<br>O THIS DAY OF, 20 | I HEREBY CERTIFY THAT THE WEBER COUNTY SURVEYOR'S<br>OFFICE HAS REVIEWED THIS PLAT AND ALL CONDITIONS FOR<br>APPROVAL BY THIS OFFICE HAVE BEEN SATISFIED. THE<br>APPROVAL OF THIS PLAT BY THE WEBER COUNTY SURVEYOR<br>DOES NOT RELIEVE THE LICENSED LAND SURVEYOR WHO<br>EXECUTED THIS PLAT FROM THE RESPONSIBILITIES AND/OR<br>LIABILITIES ASSOCIATED THEREWITH | I HAVE EXAMINED THE FINANCIAL<br>DOCUMENTS ASSOCIATED WITH TH<br>IN MY OPINION THEY CONFORM V<br>ORDINANCE APPLICABLE THERETO<br>AFFECT.<br>SIGNED THIS DAY OF |  |
|                                                                                                              | SIGNED THIS DAY OF, 20                                                                                                                                                                                                                                                                                                                                            |                                                                                                                                                                |  |
| TAYLOR WEST WATER DISTRICT                                                                                   | WEBER COUNTY SURVEYOR                                                                                                                                                                                                                                                                                                                                             | WEBER COUNTY                                                                                                                                                   |  |