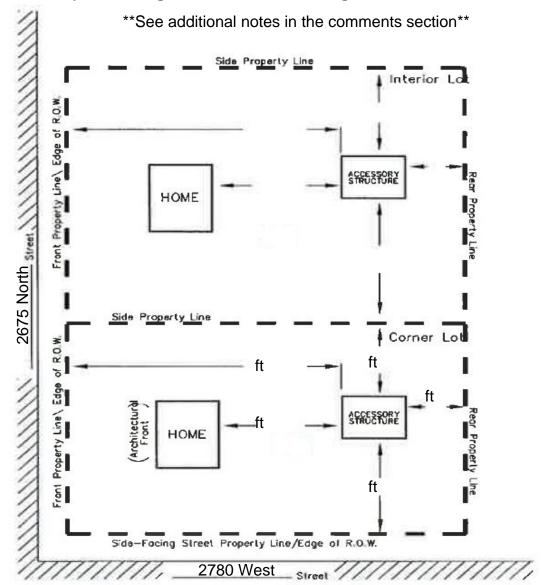

## Structure Setback Graphic: Storage Shed, Detached Garage, Etc.

MINIMUM YARD SETBACKS Storage Shed, Detached Garage, Etc.