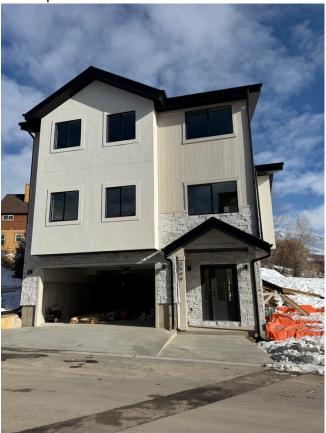

Parking Plan: The property has a two-car garage which guests will use for parking.

Exterior Lighting Plan: Exterior lighting is located on the front of the home as seen in the below picture.

Please let me know if any additional information or documentation is needed.