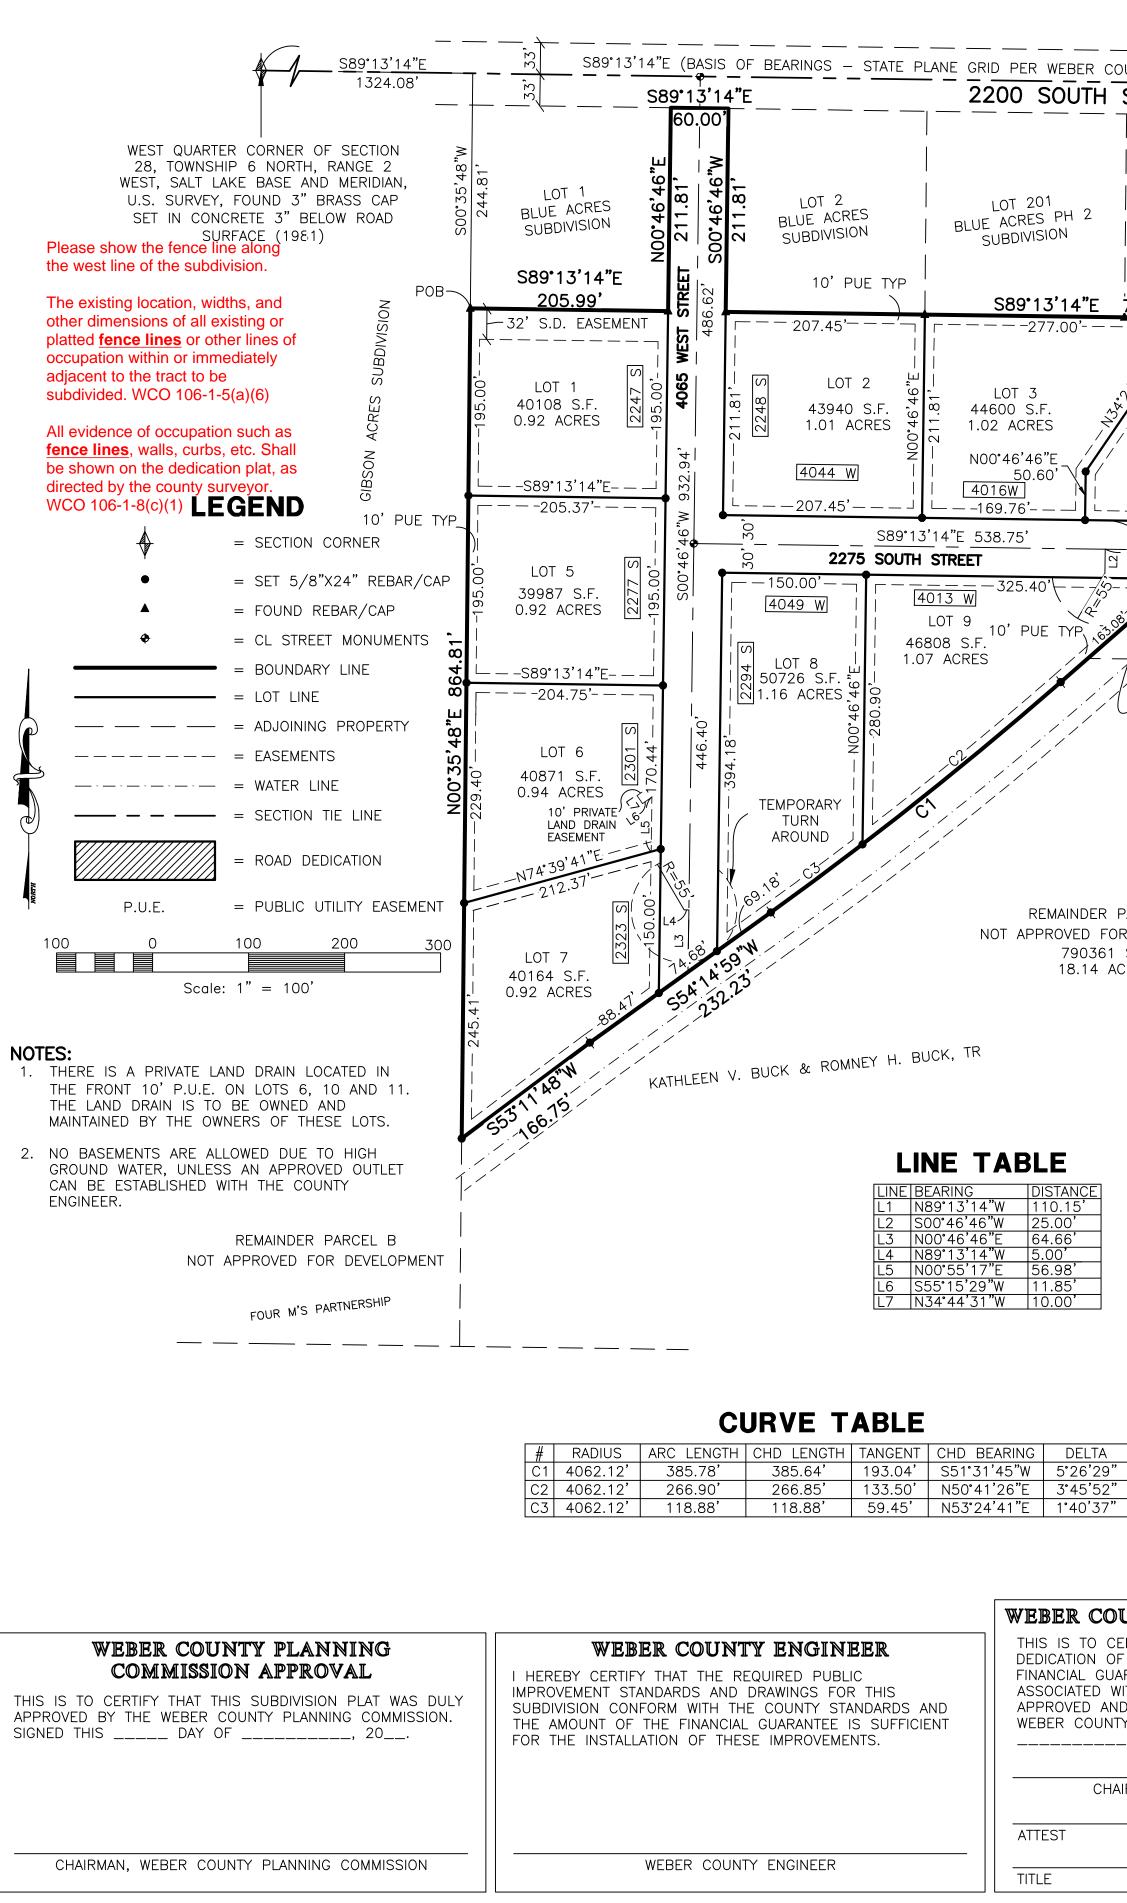

A PART OF THE SOUTHWEST QUARTER OF SECTION 28, TOWNSHIP 6 NORTH, RANGE 2 WEST, SALT LAKE BASE AND MERIDIAN, U.S. SURVE` WEBER COUNTY, UTAH NOVEMBER 2016

Reeve & Associates, Inc. - Solutions You Can Build

### **BASIS OF BEARINGS**

THE BASIS OF BEARINGS FOR THIS PLAT IS THE UTAH COORDINATE SYSTEM (1927) NORTH ZONE, DETERMINED LOCALLY BY THE WEBER COUNTY RECORDS ALONG THE LINE BETWEEN THE WEST QUARTER CORNER AND THE EAST QUARTER CORNER OF SECTION 28, TOWNSHIP 6 NORTH, RANGE 2 WEST, SALT LAKE BASE AND MERIDIAN, SHOWN HEREON AS: S89°13'14"E How was the canal ease

S89'13'14"E (BASIS OF BEARINGS - STATE PLANE GRID PER WEBER COUNTY BETWEEN W 1/4 AND E 1/4 CORNERS) 5296.34(R) 5296.28(M) 2200 SOUTH STREET boundary establishment 45-3-4(a). in establishing the locati LOT 202 LOT 5 BLUE ACRES PH 2 BLUE ACRES PH 3 SUBDIVISION SUBDIVISION S89'13'14"E 759.76' - — — -275.31'-LOT 4 50334 S.F. 1.16 ACRES KATHLEEN V BUCK & ROMNEY H BUCK TR 3992 W -164.89' -REMAINDER PARCEL A NOT APPROVED FOR DEVELOPMENT 222232 S.F. 5.10 ACRES \_\_\_\_\_ TEMPORARY TURN AROUND

> REMAINDER PARCEL B NOT APPROVED FOR DEVELOPMENT 790361 S.F. 18.14 ACRES