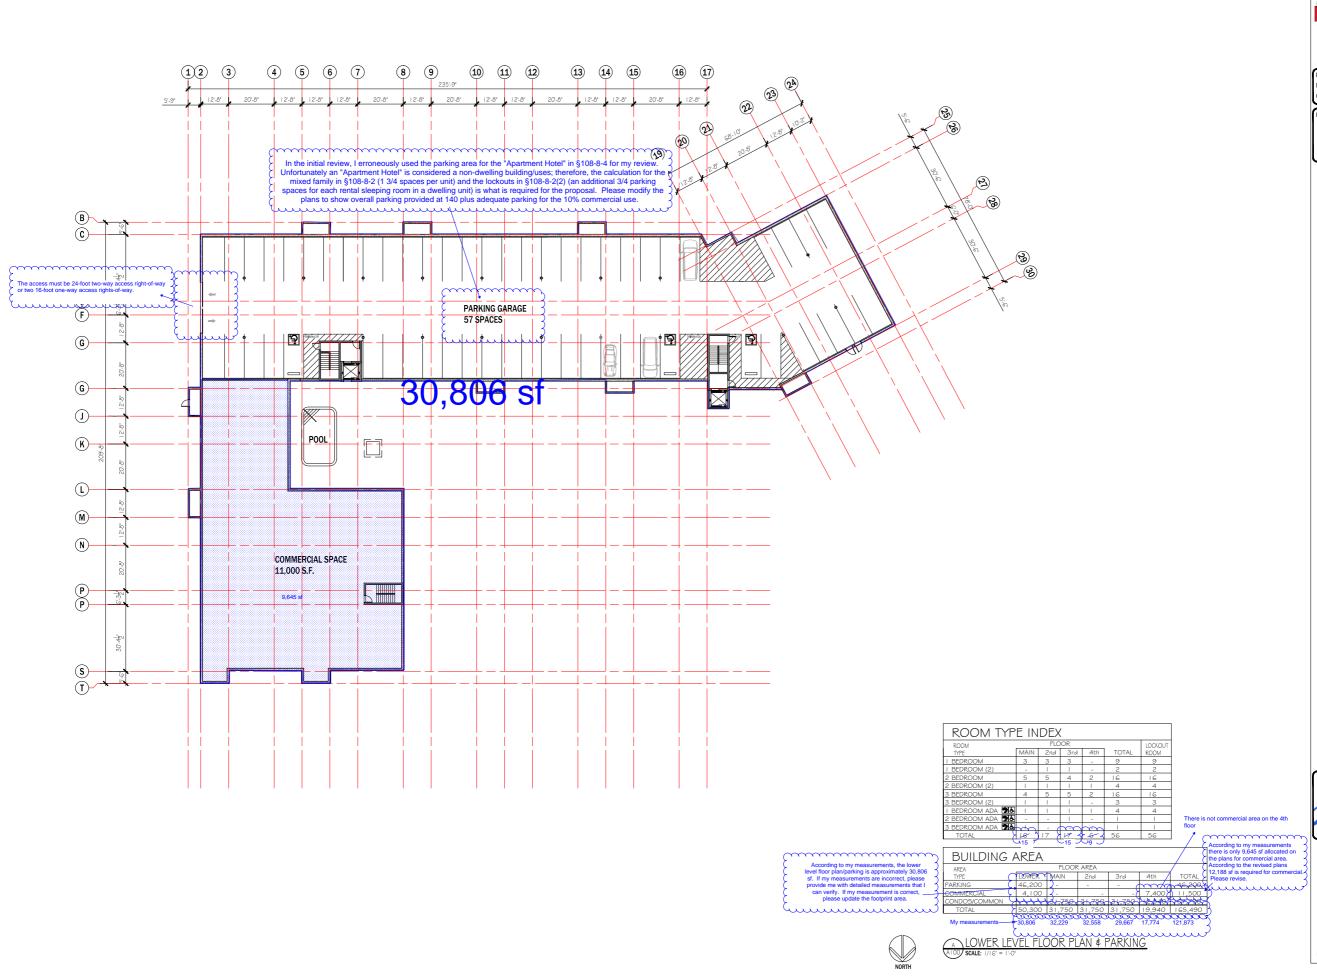

OWNER: PINE CANYON LODGE, INC.
PROJECT: PINE CANYON CONDOMINIUM

LOWER LEVEL FLOOR PLAN & PARKING

SHEET NUMBER:

A100 DATE: 11/24/14

PROJECT NO: 14024 DRAWN BY: PG CHECKED BY: ---

REVISIONS

2803 NORDIC VALLEY WAY, EDEN, UTAH 84310
Architecture. This drawing shall not be reproduced without consent of vanZeben Architecture, nor shall it be used for any project other than the originally intended project