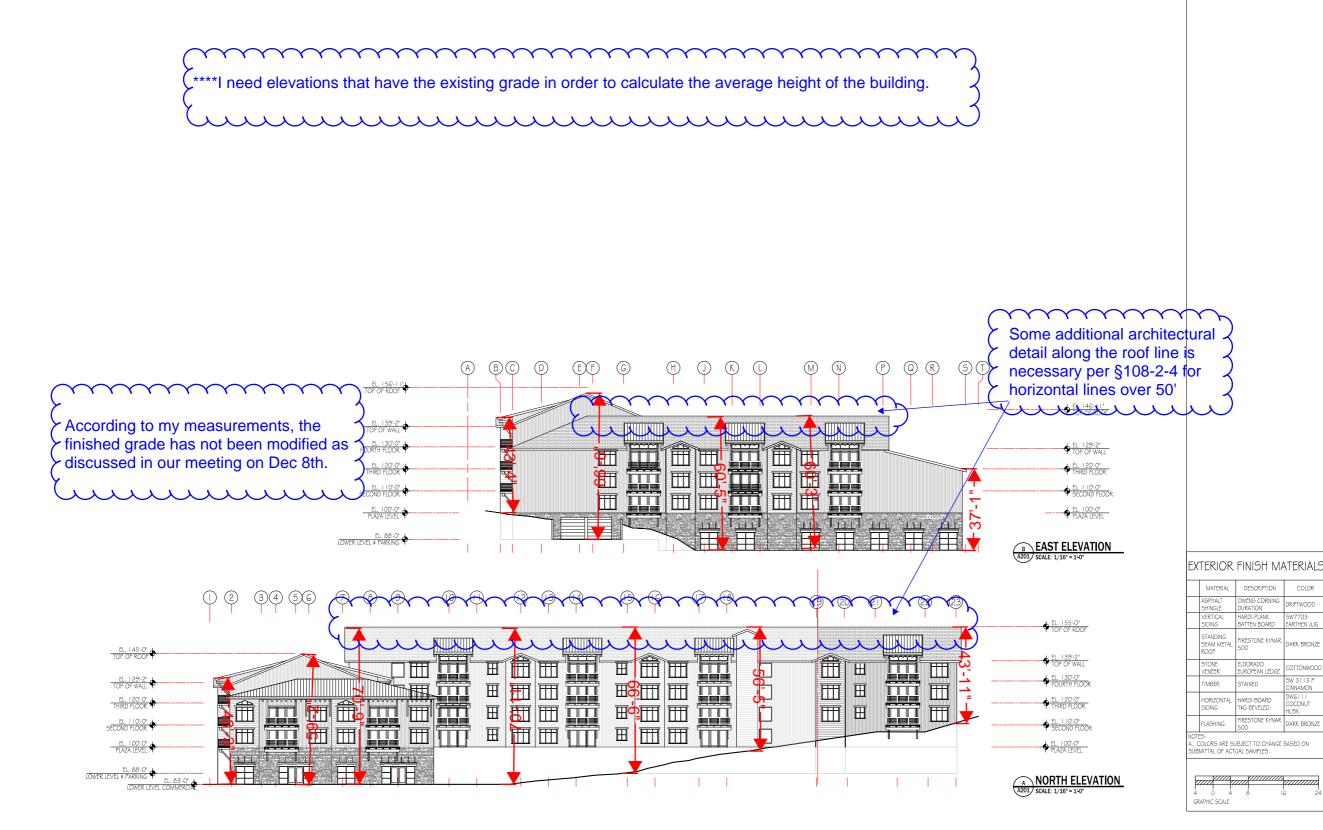

## ELEVATION KEYNOTES: —

- ASPHALT SHINGLES.
- VERTICAL SIDING.
- STANDING SEAM METAL ROOF
- STONE VENEER.
- TIMBER FRAMING SECTIONAL OVERHEAD DOORS.
- ALUMINUM WINDOWS
- GLASS STOREFRONT. . BUILDING LETTER, 12" HIGH.

PROJECT NO: 14024 DRAWN BY: TCG HECKED BY:

REVISIONS

VANZEBEN ARCHITECTURE

3567 NORDIC VALLEY WAY, EDEN, UTAH 84310 chitecture. This drawing shall not be reproduced without consent of varZeben Architecture.

PROJECT: PINE VALLEY CONDOMINIUMS

OWNER:

SW 3113-P DINNAMON

DARK BRONZE

**EXTERIOR** BUILDING ELEVATIONS

SHEET NUMBER:

A201