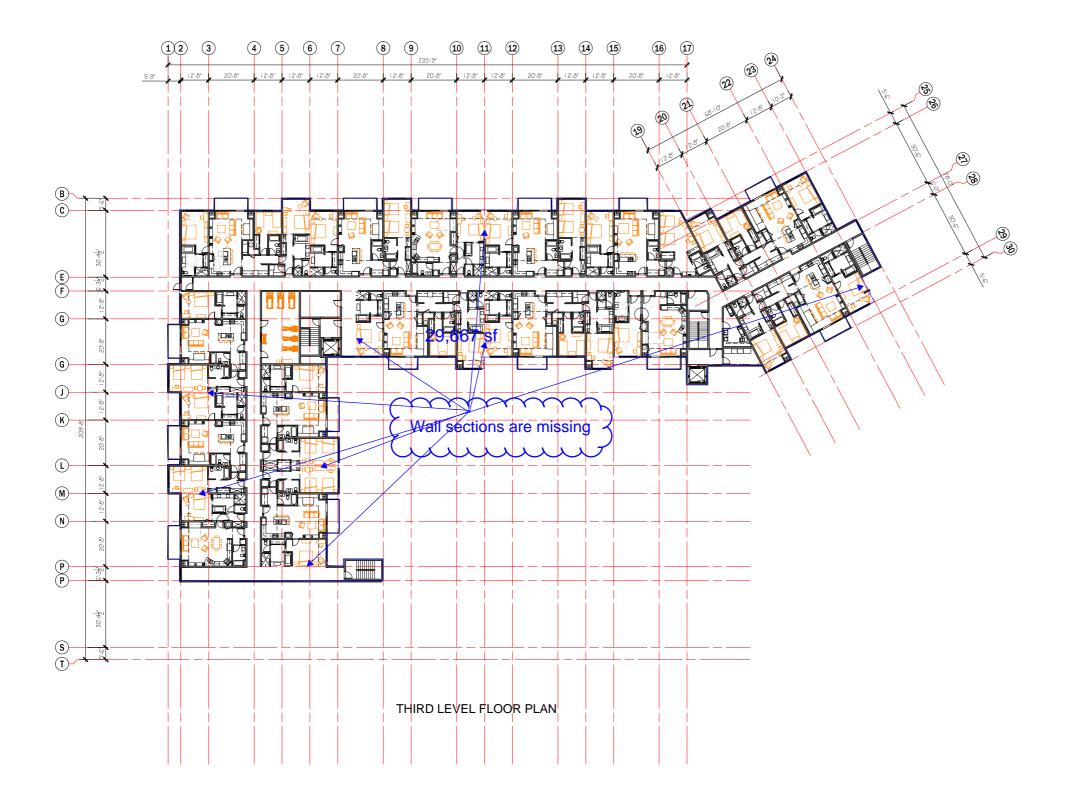

OWNER: PINE CANYON LODGE, INC.
PROJECT: PINE CANYON CONDOMINIUM
LOCATION: 2803 NORDIC VALLEY WAY, EDEN, UTAH 84310

© wanZeben Architecture. This drowing shall not be reproduced without consent of wanZeben Architecture.

THIRD LEVEL FLOOR PLAN

SHEET NUMBER: A103 DATE: 12/30/14

PROJECT NO: 14024 DRAWN BY: PG
CHECKED BY: ---

REVISIONS

OWNER: PINE CANYON LODGE, INC.

PROJECT: PINE CANYON CONDOMINIUM

LOCATION: 2803 NORDIC VALLEY WAY, EDEN, UTAH 84310