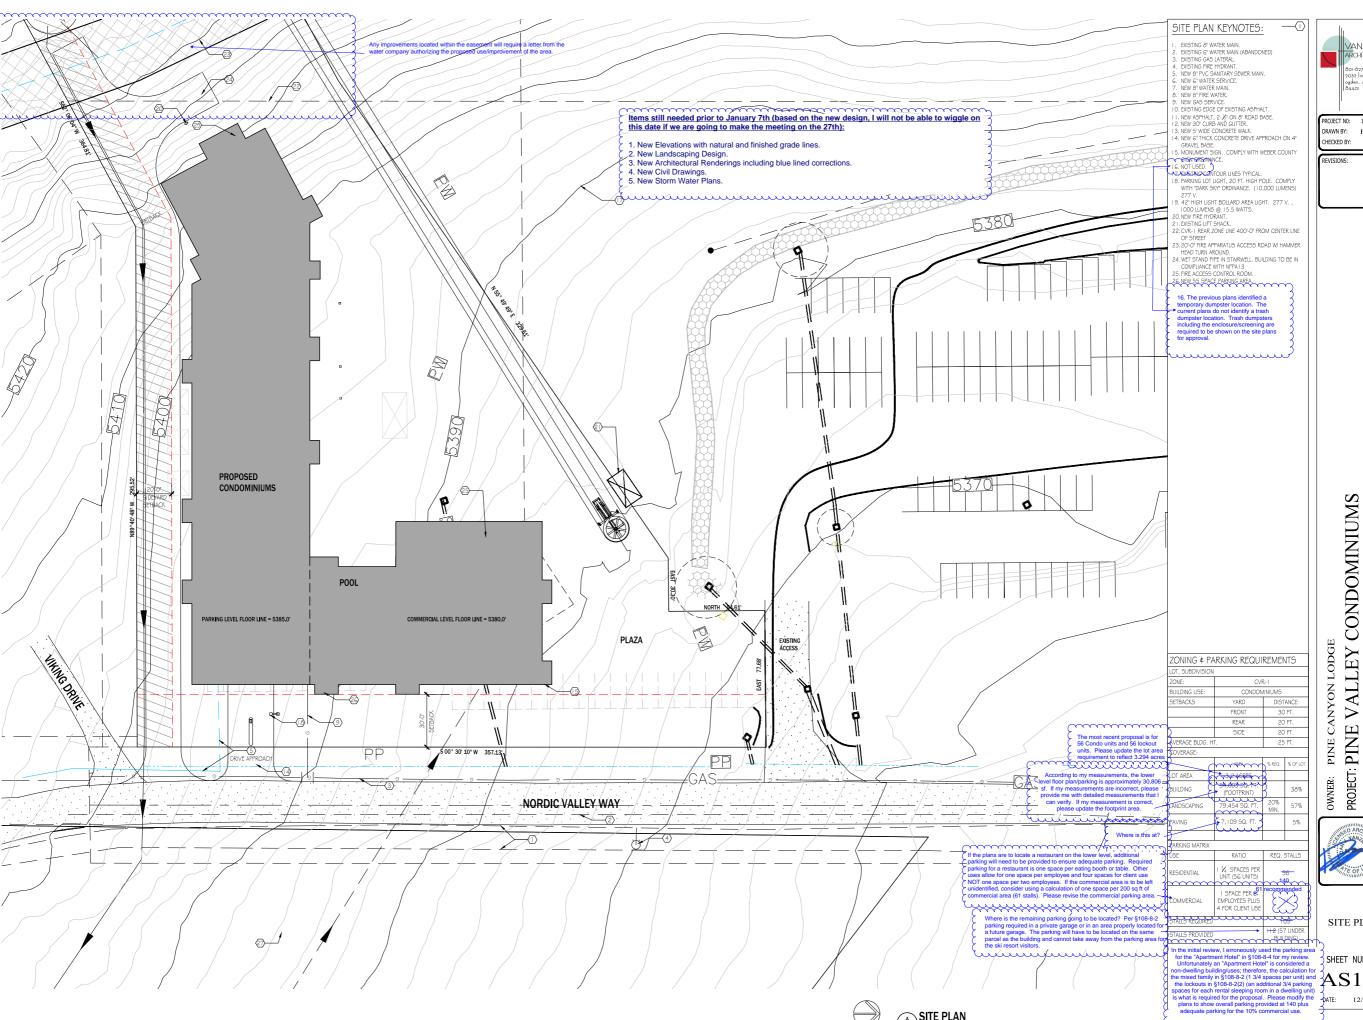

PROJECT: ]

SITE PLAN

SHEET NUMBER:

AS101

VANZEBEN ARCHITECTURE

PROJECT NO: 14024 DRAWN BY: PG CHECKED BY: ---

REVISIONS

2803 NORDIC VALLEY WAY, EDEN, UTAH 84310 Architecture. This drowing shall not be reproduced without consent of warZeben Architecture.