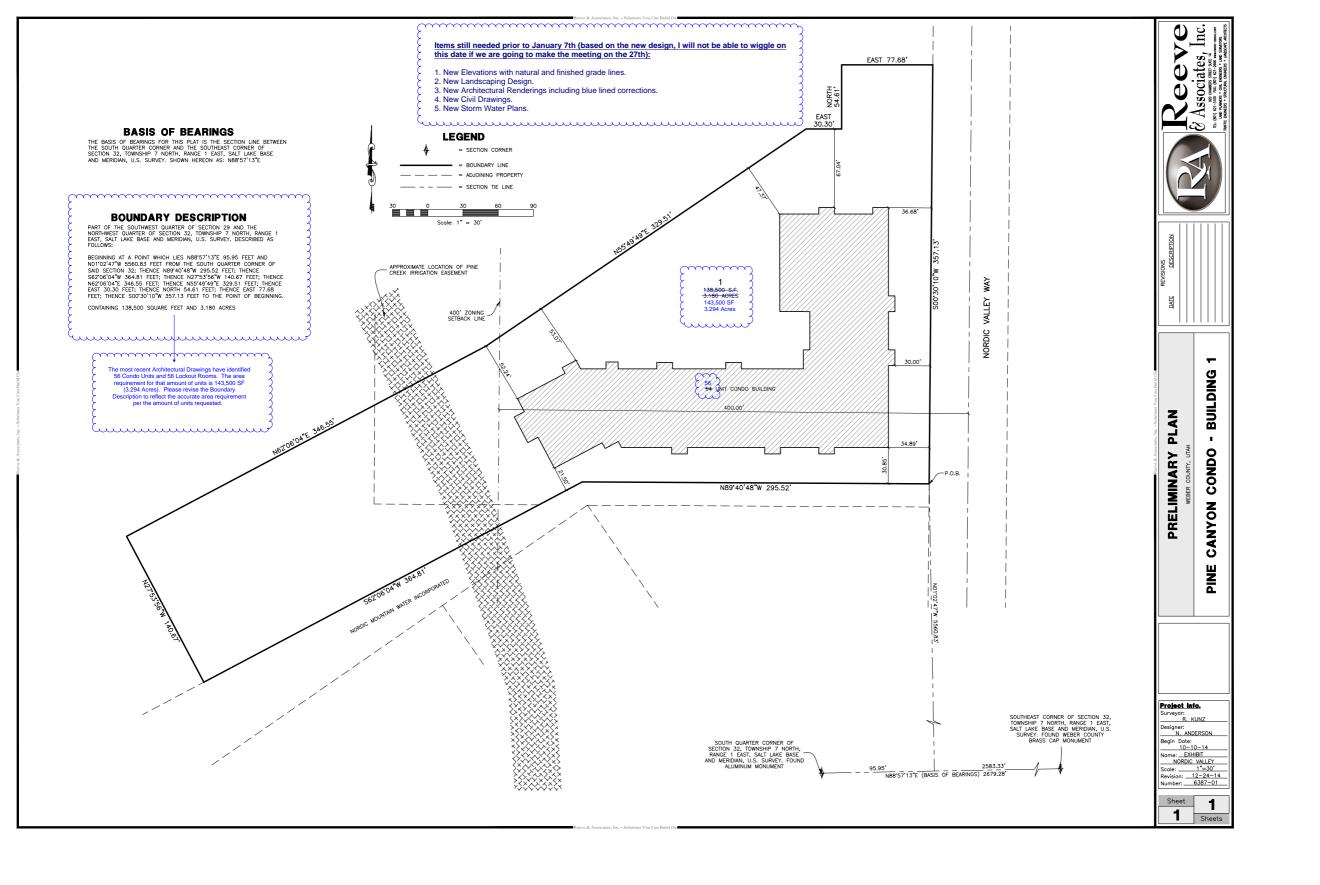

OWNER: PINE CANYON LODGE, INC.
PROJECT: PINE CANYON CONDOMINIUM
LOCATION: 2803 NORDIC VALLEY WAY, EDEN, UTAH 84310

© wanZeben Architecture. This drowing shall not be reproduced without consent of wanZeben Architecture.